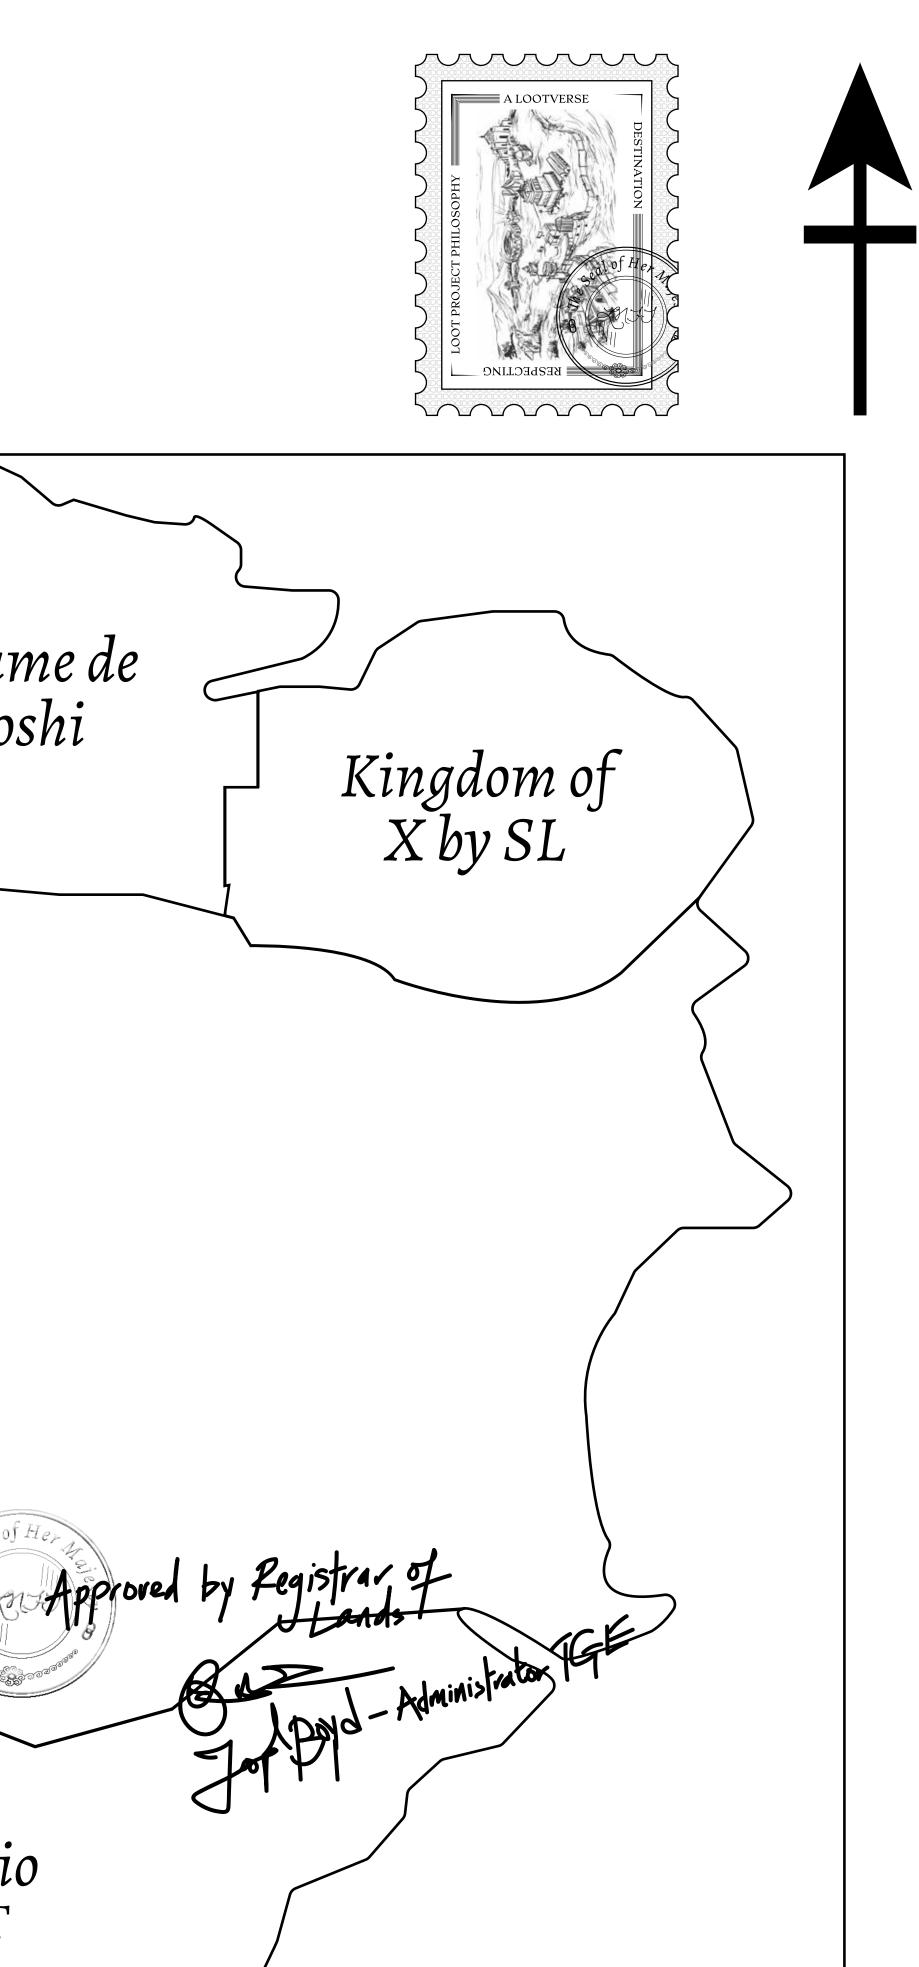

## H.M. LNFT Land Registry

ADMINISTRATIVE AREA

OWNER ENTITLEMENT

THE GREAT

Type W-GE: SI (rewarded in C

|                                 | TITLE NUMBER<br>L1651-221121 |                              |              |                |
|---------------------------------|------------------------------|------------------------------|--------------|----------------|
| Y                               |                              |                              |              |                |
| EMPIRE                          | ISSUED                       | 22 November 2021             | Jo.J.        | SCALE 1/50000  |
| Share of 0.3%<br>Credits); Mint |                              | sales based on numbe<br>ries | er of NFT St | tories minted  |
| 653                             |                              |                              |              | THE R<br>HIGHV |
|                                 |                              |                              |              |                |
|                                 |                              | 1651<br>9.91 KM              |              |                |
|                                 |                              |                              |              | PLOTL          |
| PL(                             | DT L1                        | L647                         |              |                |