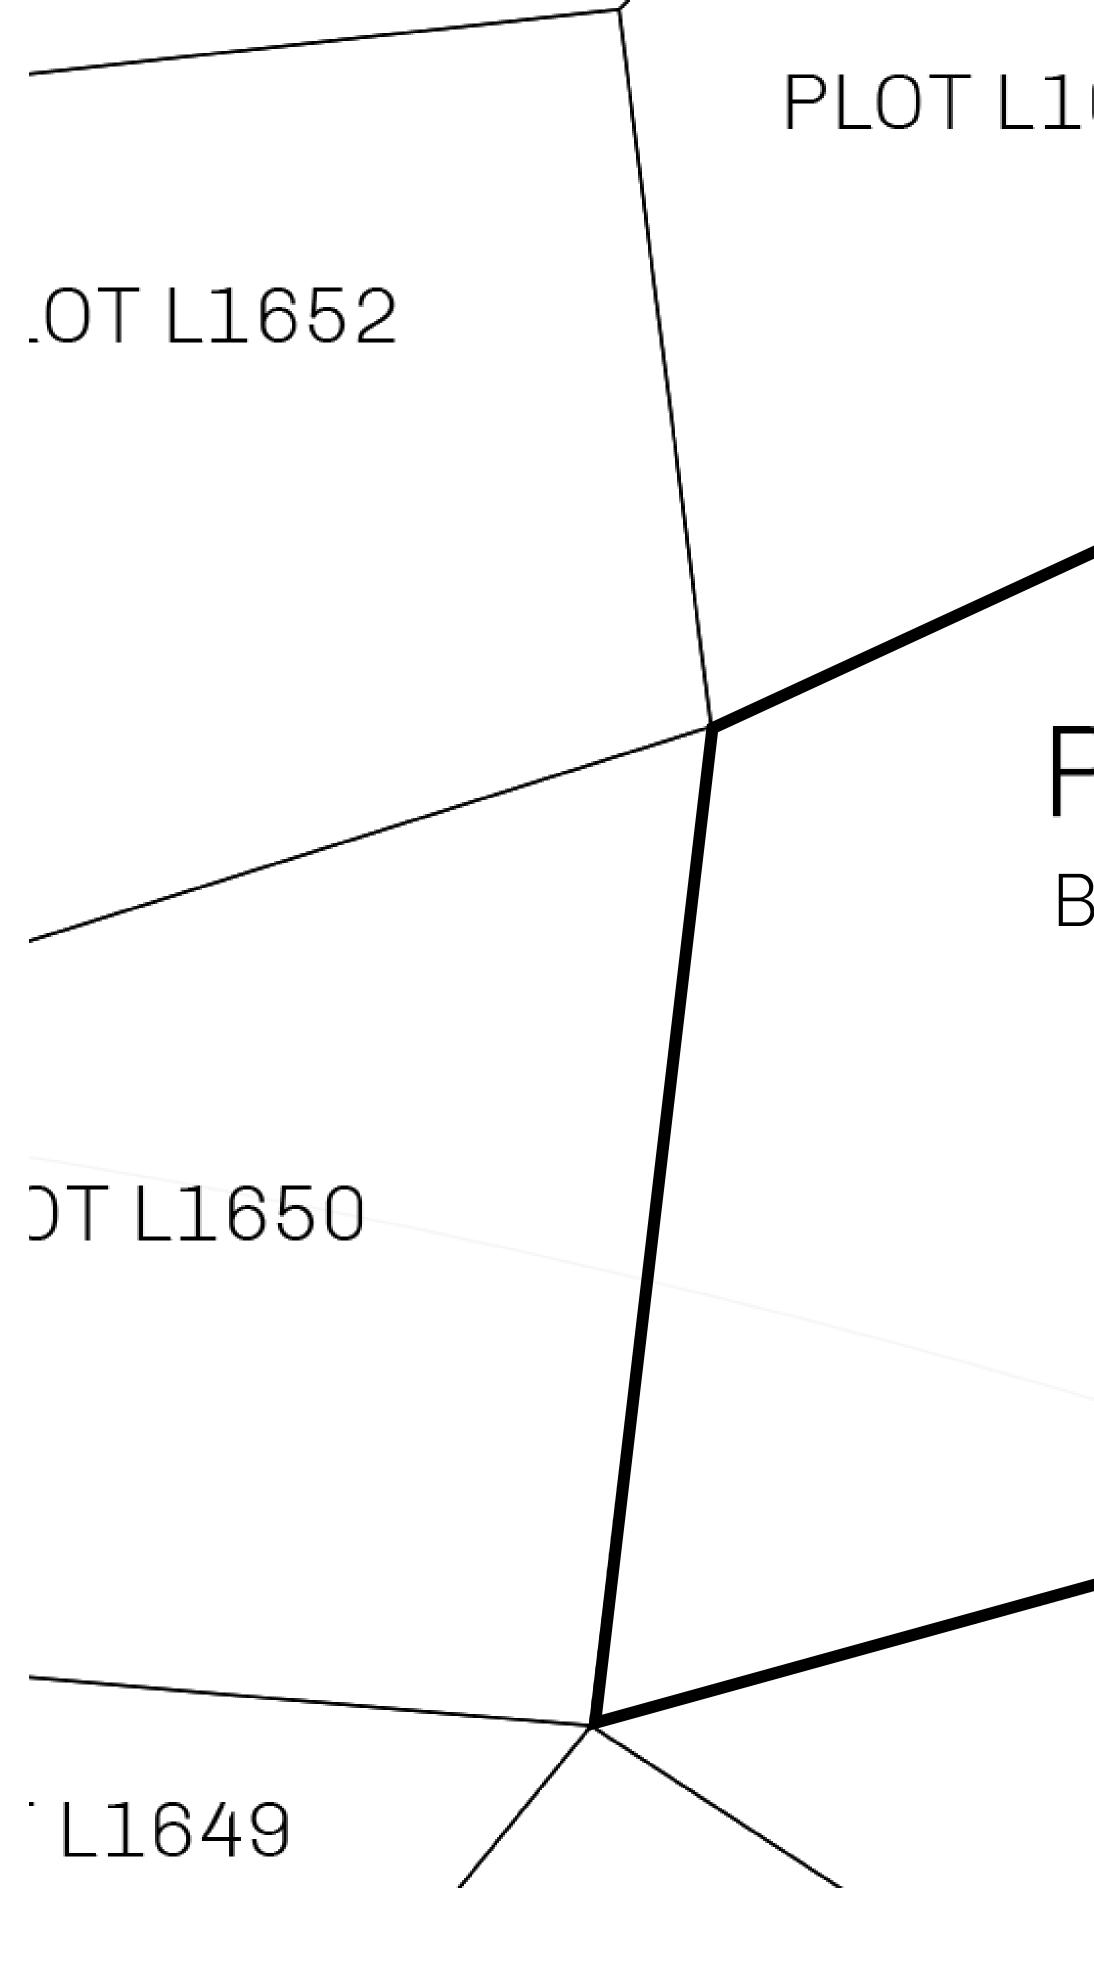

## H.M. LNFT Land Registry

ADMINISTRATIVE AREA

OWNER ENTITLEMENT

THE GREAT

Type W-GE: SI (rewarded in C

|                                 | TITLE NUMBER<br>L1651-221121 |                              |              |                |
|---------------------------------|------------------------------|------------------------------|--------------|----------------|
| Y                               |                              |                              |              |                |
| EMPIRE                          | ISSUED                       | 22 November 2021             | Jo.J.        | SCALE 1/50000  |
| Share of 0.3%<br>Credits); Mint |                              | sales based on numbe<br>ries | er of NFT St | tories minted  |
| 653                             |                              |                              |              | THE R<br>HIGHV |
|                                 |                              |                              |              |                |
|                                 |                              | 1651<br>9.91 KM              |              |                |
|                                 |                              |                              |              | PLOTL          |
| PL(                             | DT L1                        | L647                         |              |                |