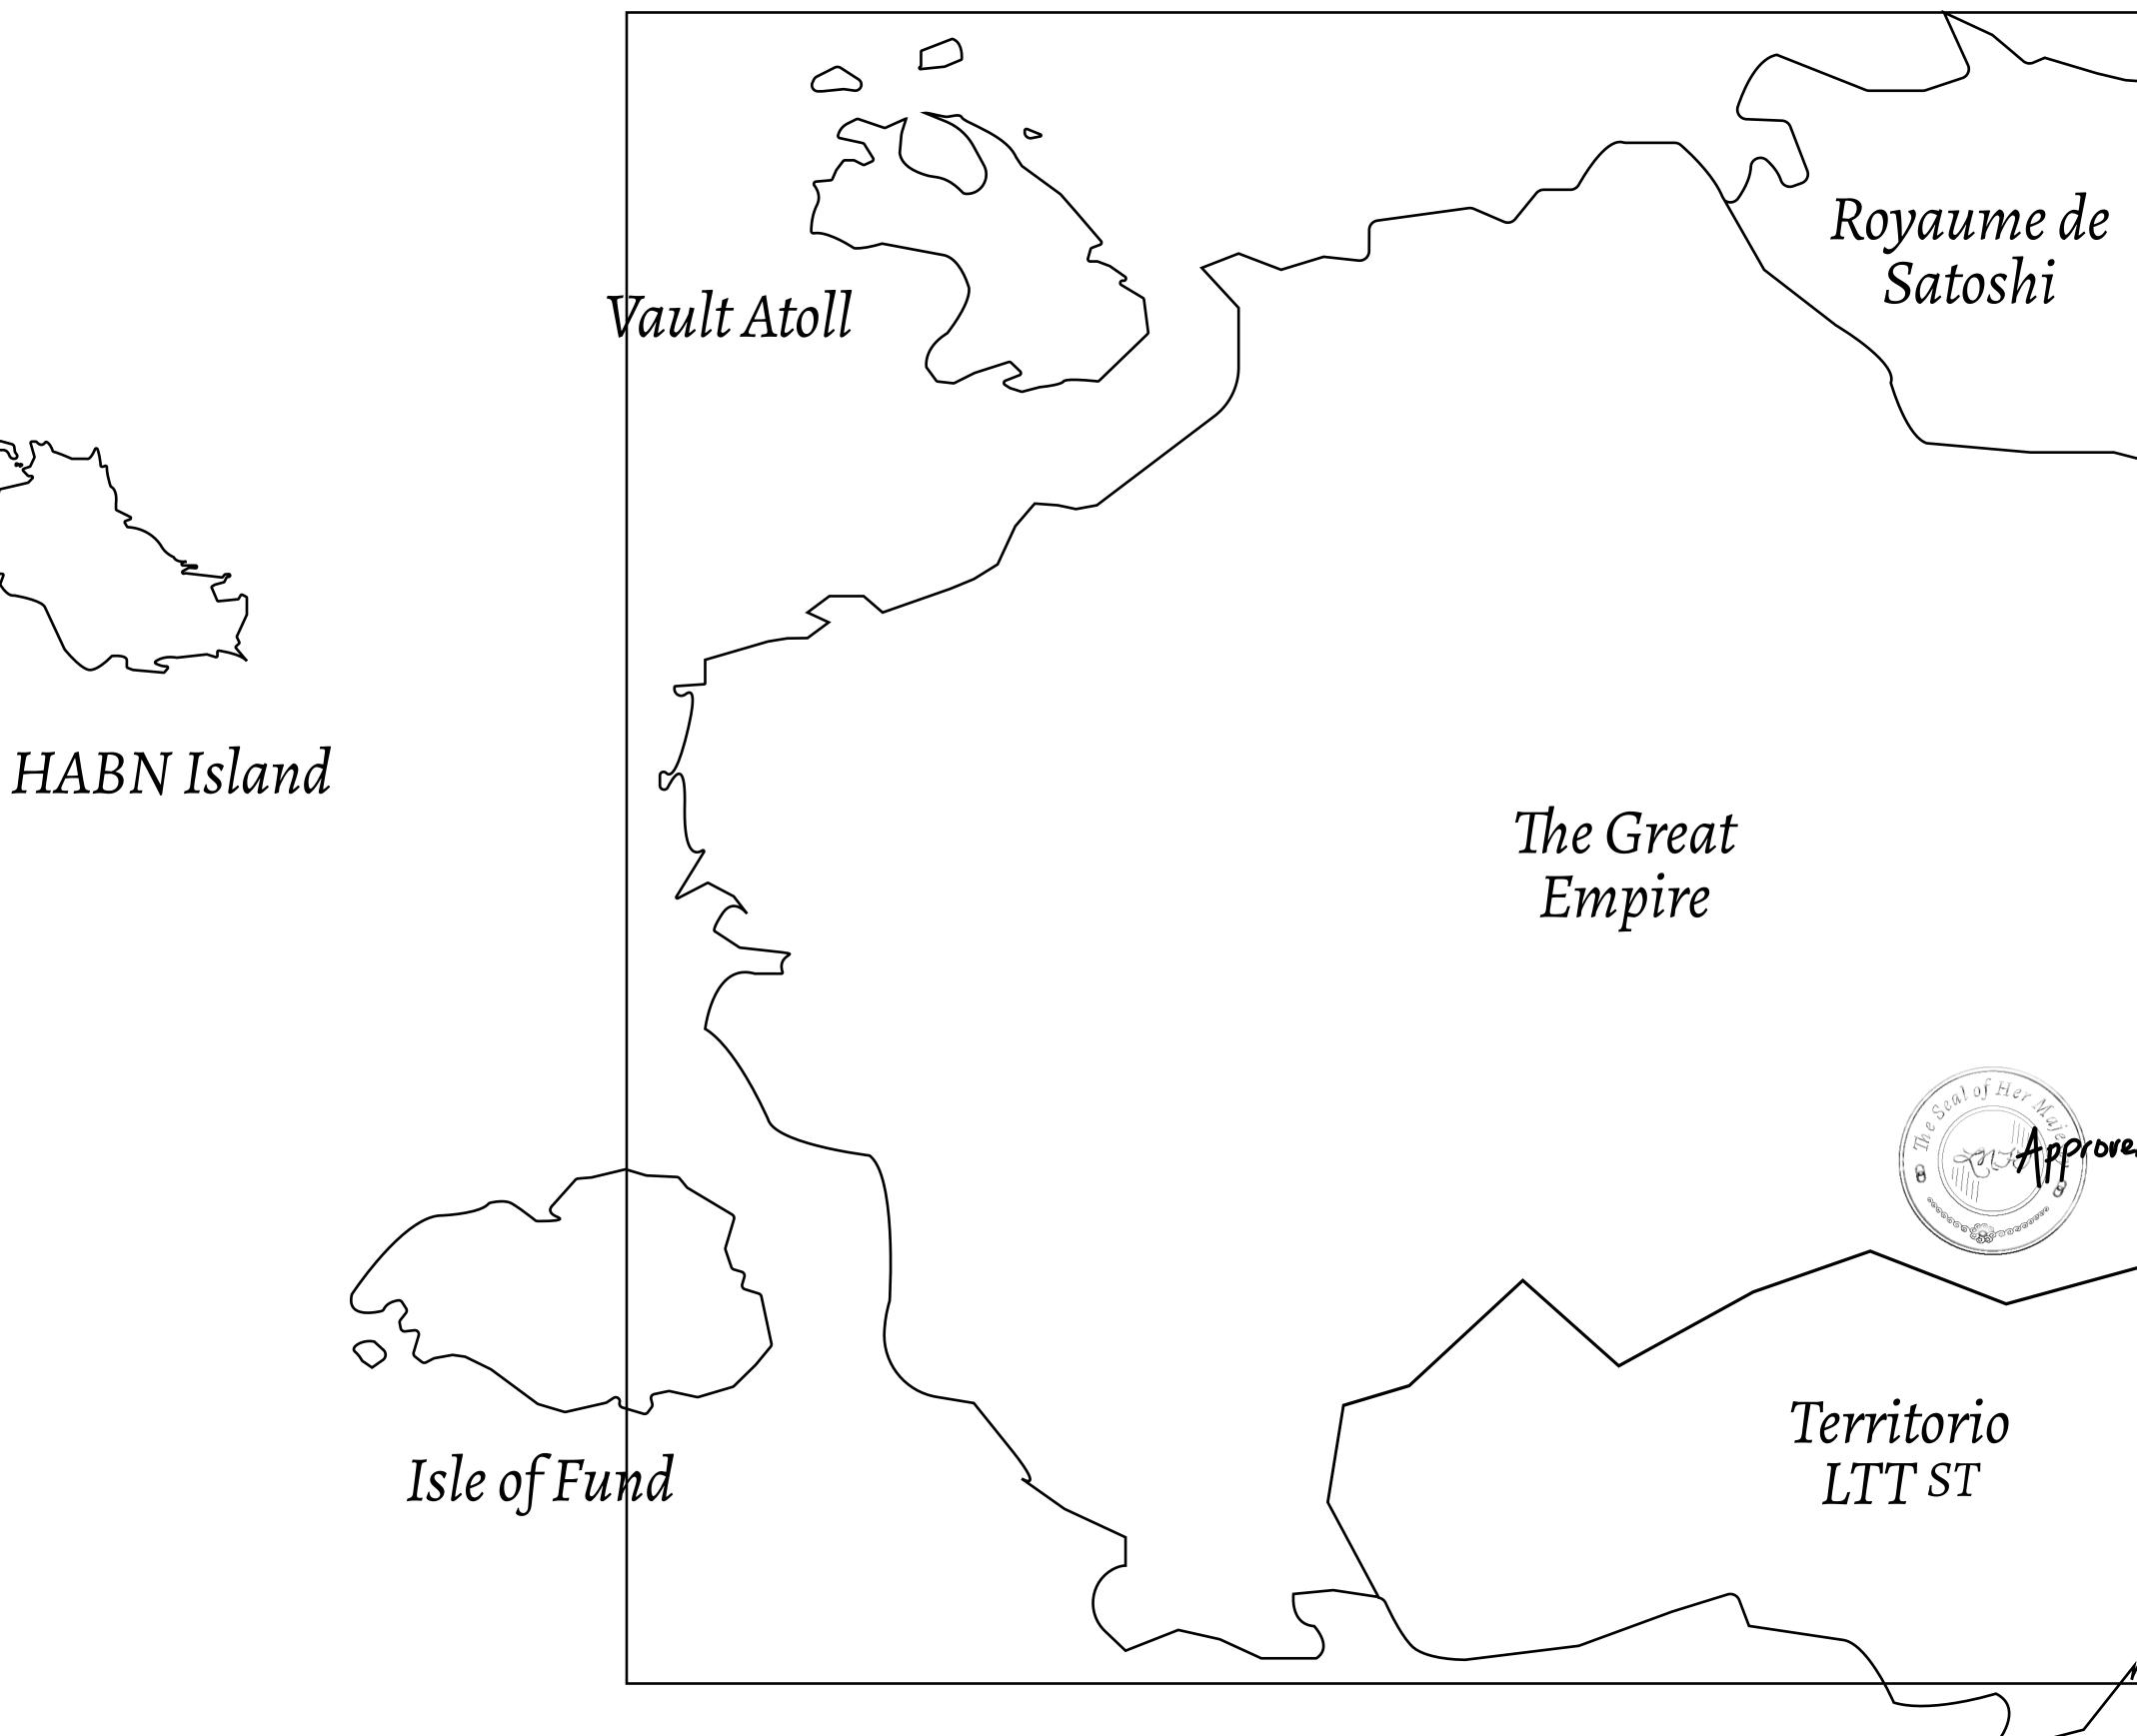

## H.M. LNFT Land Registry

ADMINISTRATIVE AREA

OWNER ENTITLEMENT

THE GREAT

Type W-GE: SI (rewarded in C

|                                 | TITLE NUMBER<br>L1651-221121 |                              |              |                |
|---------------------------------|------------------------------|------------------------------|--------------|----------------|
| Y                               |                              |                              |              |                |
| EMPIRE                          | ISSUED                       | 22 November 2021             | Jo.J.        | SCALE 1/50000  |
| Share of 0.3%<br>Credits); Mint |                              | sales based on numbe<br>ries | er of NFT St | tories minted  |
| 653                             |                              |                              |              | THE R<br>HIGHV |
|                                 |                              |                              |              |                |
|                                 |                              | 1651<br>9.91 KM              |              |                |
|                                 |                              |                              |              | PLOTL          |
| PL(                             | DT L1                        | L647                         |              |                |