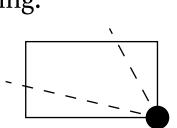

**OFFICIAL PERSPECTIVE SHEET FOR FILING** Indicate vantage point for each drawing. Copy and mark each sheet required prior to filing.

Guide - Vantage point should be indicated as shown in the diagram: