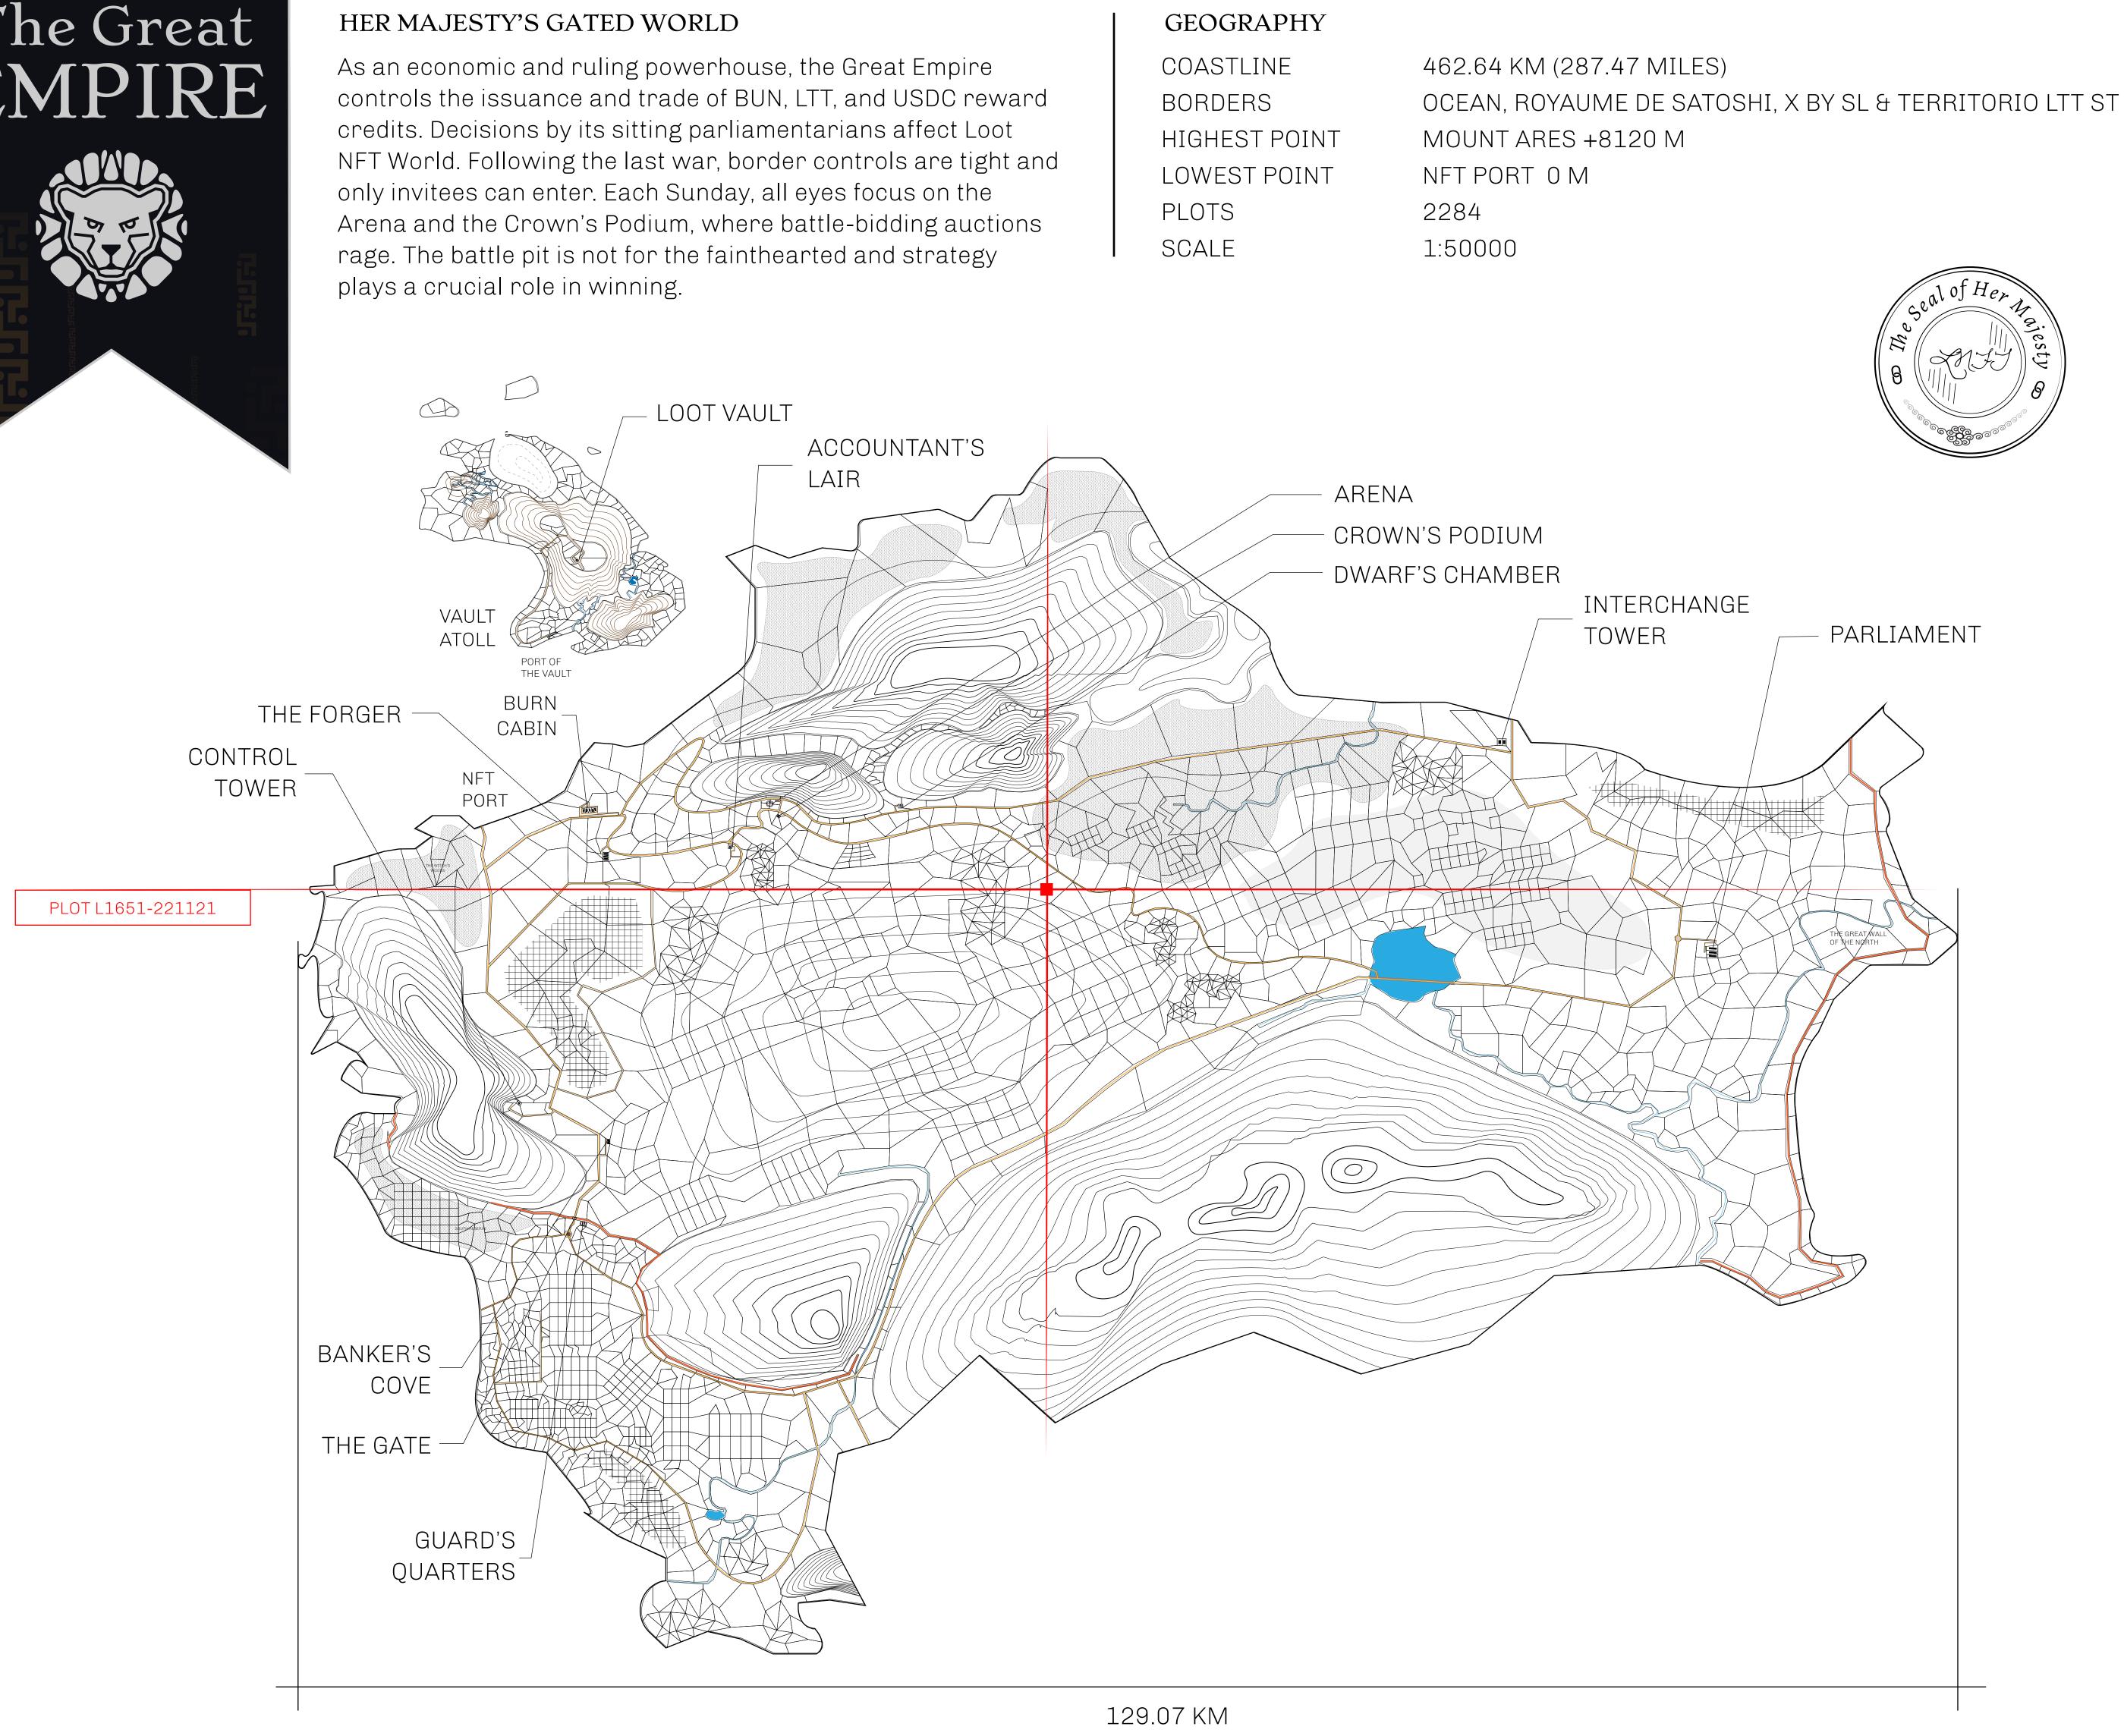

## H.M. LNFT Land Registry

ADMINISTRATIVE AREA

OWNER ENTITLEMENT

THE GREAT

Type W-GE: SI (rewarded in C

|                                 | TITLE NUMBER<br>L1651-221121 |                              |              |                |
|---------------------------------|------------------------------|------------------------------|--------------|----------------|
| Y                               |                              |                              |              |                |
| EMPIRE                          | ISSUED                       | 22 November 2021             | Jo.J.        | SCALE 1/50000  |
| Share of 0.3%<br>Credits); Mint |                              | sales based on numbe<br>ries | er of NFT St | tories minted  |
| 653                             |                              |                              |              | THE R<br>HIGHV |
|                                 |                              |                              |              |                |
|                                 |                              | 1651<br>9.91 KM              |              |                |
|                                 |                              |                              |              | PLOTL          |
| PL(                             | DT L1                        | L647                         |              |                |