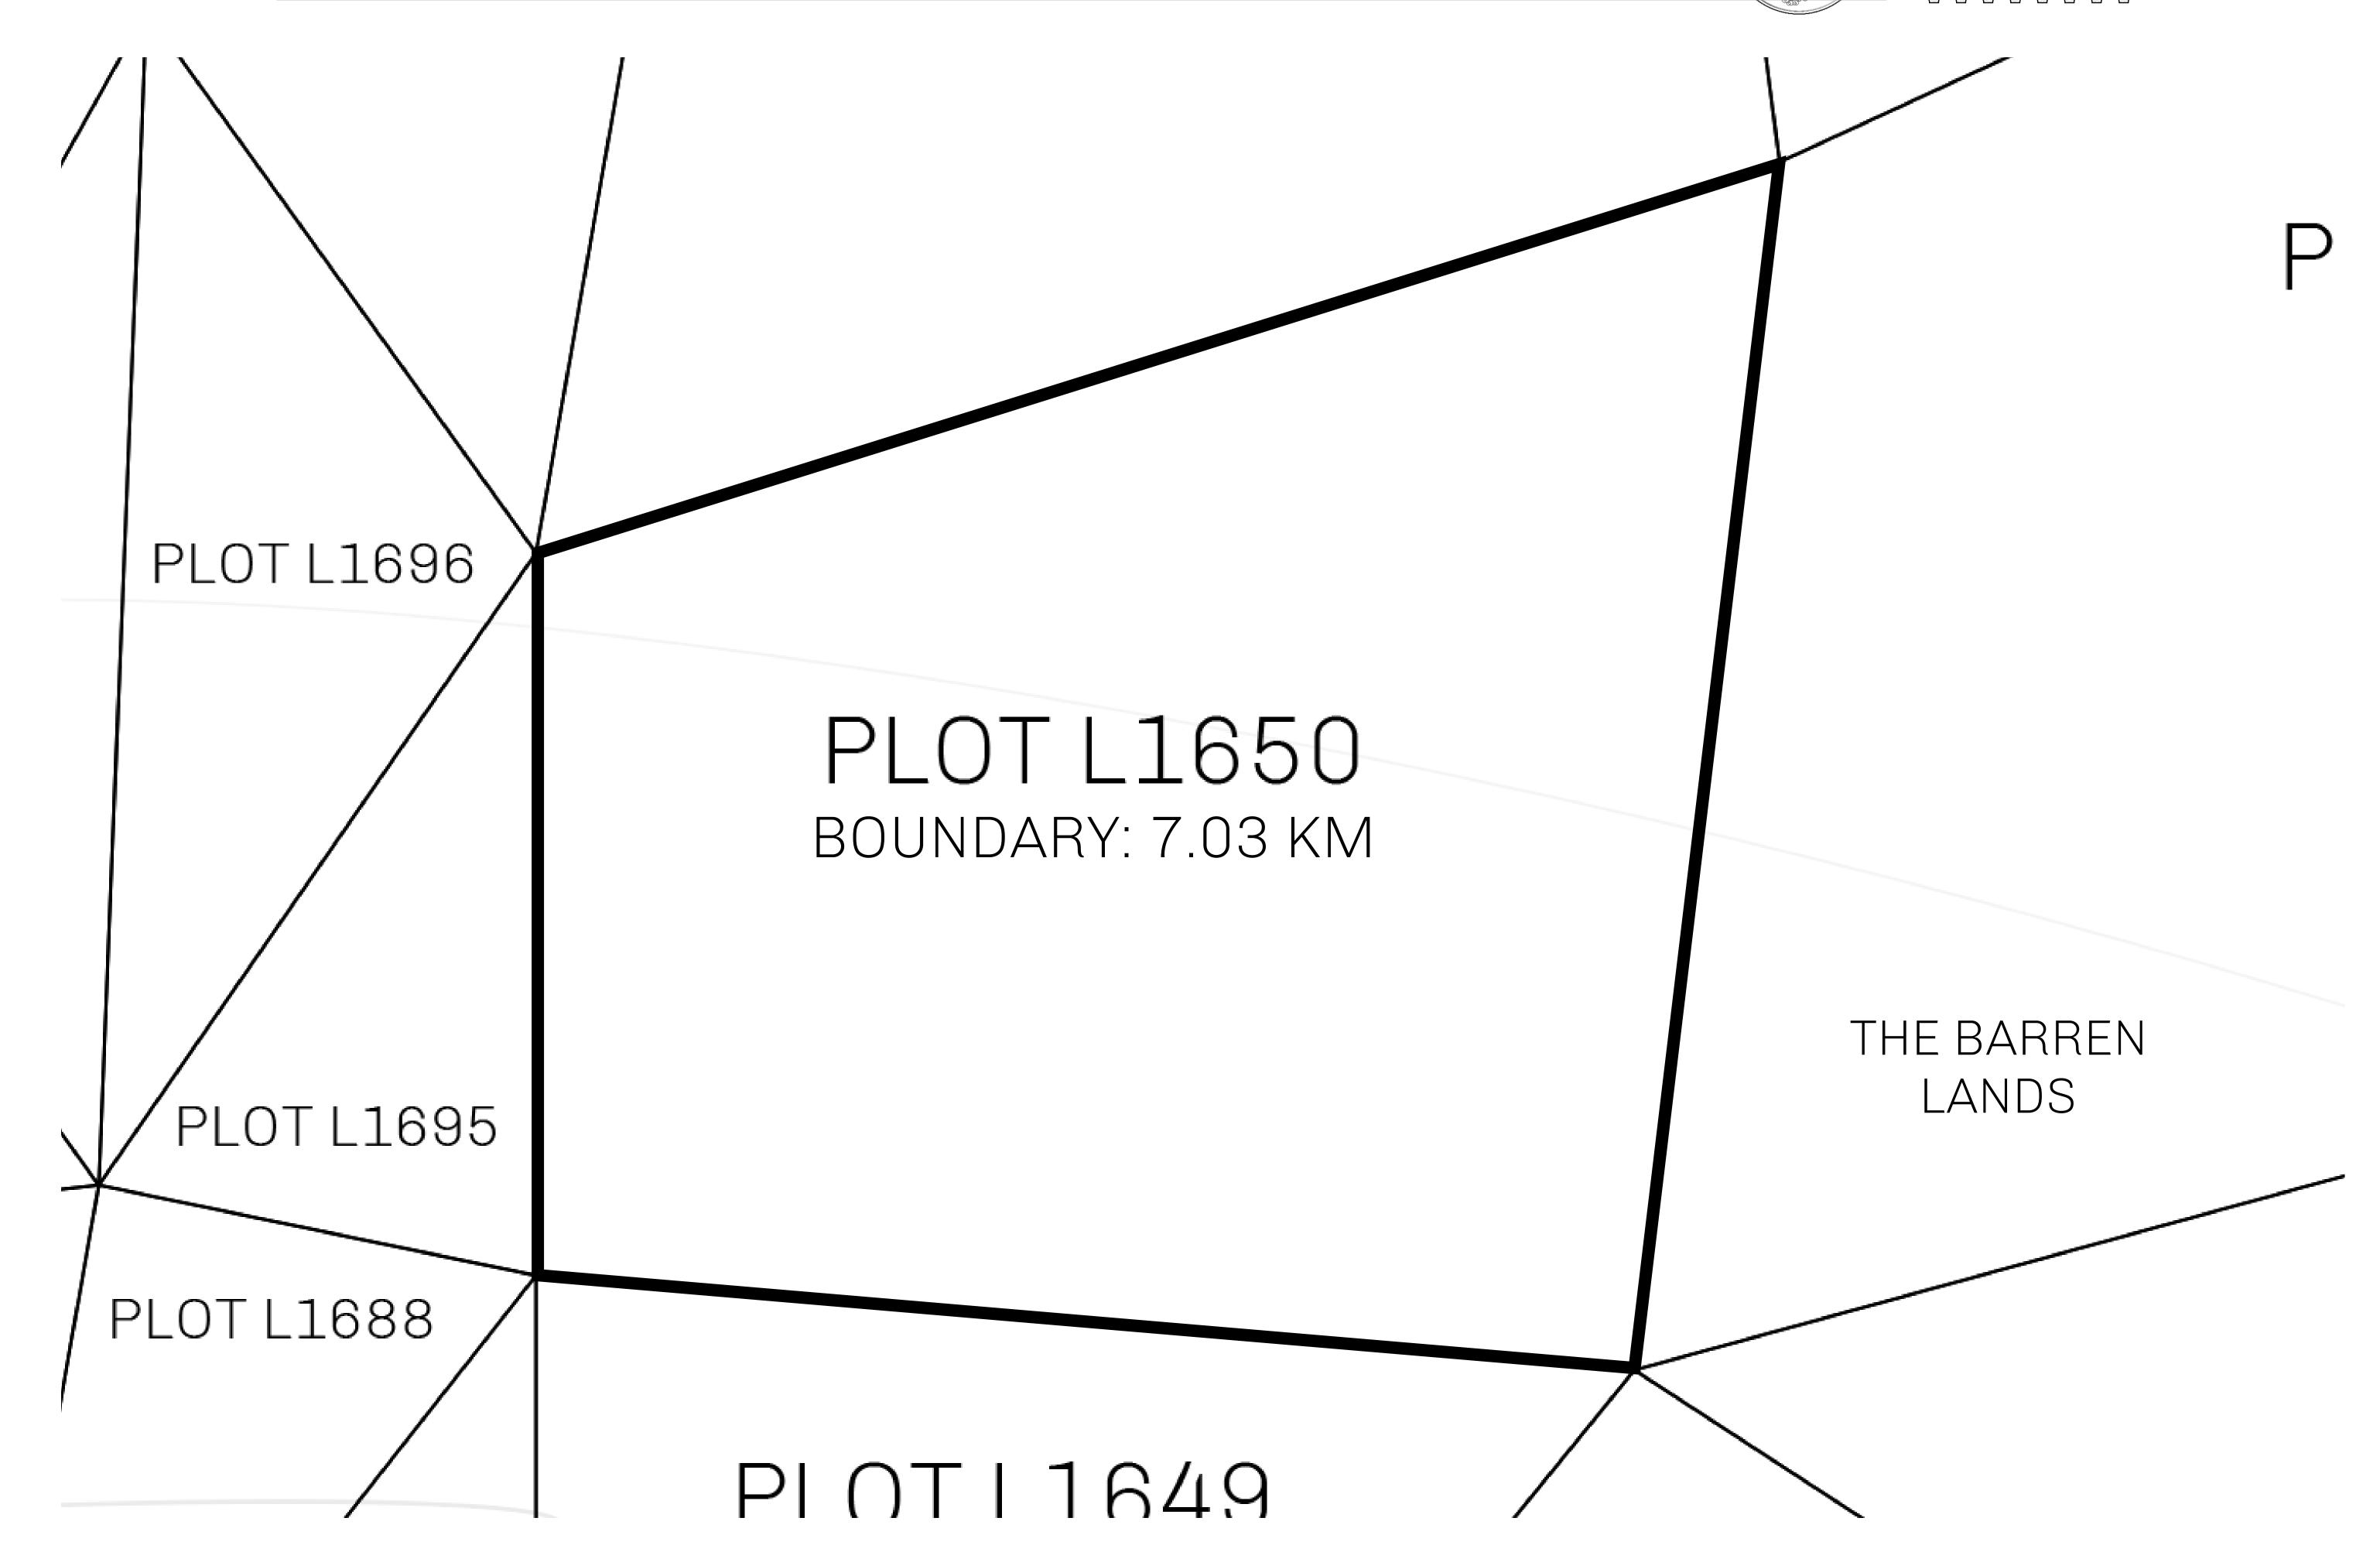

## GEOGRAPHY

COASTLINE 462.64 KM (287.47 MILES)

BORDERS OCEAN, ROYAUME DE SATOSHI, X BY SL & TERRITORIO LTT ST

HIGHEST POINT MOUNT ARES +8120 M

LOWEST POINT NFT PORT 0 M

PLOTS 2284 SCALE 1:50000

## H.M. LNFT Land Registry

L1650-221121

TITLE NUMBER

ADMINISTRATIVE AREA TI

THE GREAT EMPIRE

ISSUED 22 November 2021

SCALE 1/50000

OWNER ENTITLEMENT