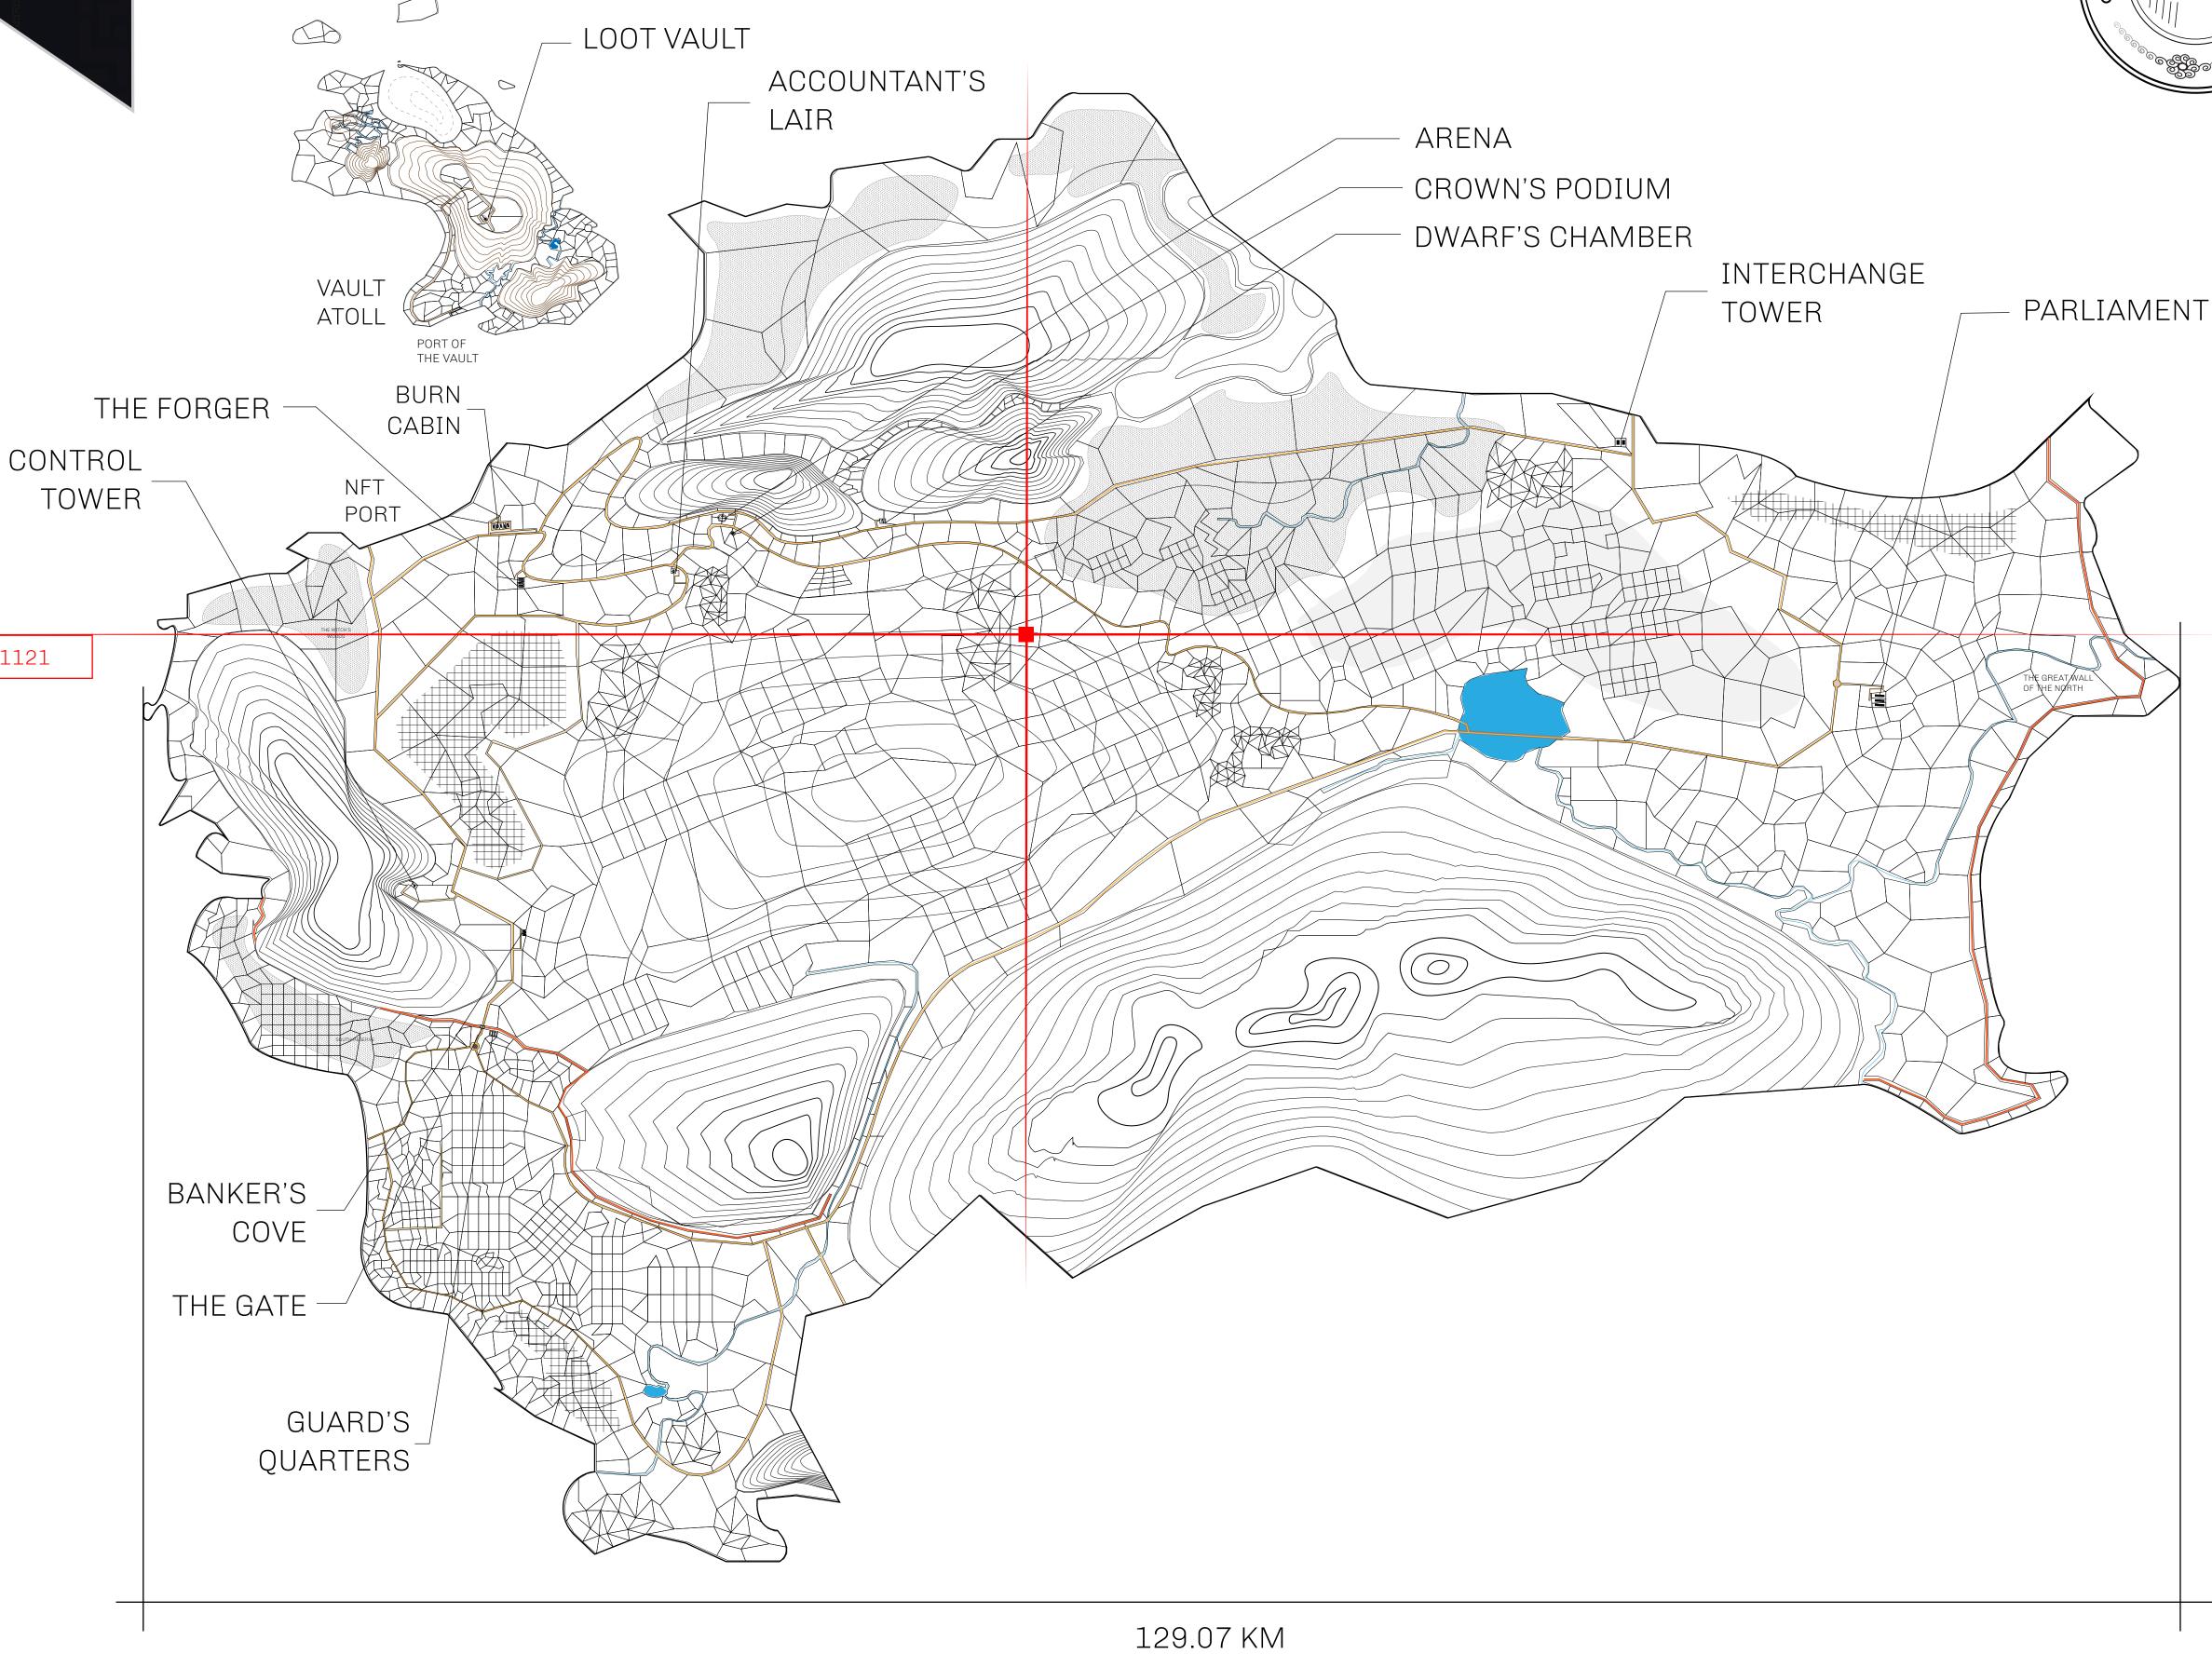

## HER MAJESTY'S GATED WORLD

As an economic and ruling powerhouse, the Great Empire controls the issuance and trade of BUN, LTT, and USDC reward credits. Decisions by its sitting parliamentarians affect Loot NFT World. Following the last war, border controls are tight and only invitees can enter. Each Sunday, all eyes focus on the Arena and the Crown's Podium, where battle-bidding auctions rage. The battle pit is not for the fainthearted and strategy plays a crucial role in winning.

## GEOGRAPHY

COASTLINE 462.64 KM (287.47 MILES)

BORDERS OCEAN, ROYAUME DE SATOSHI, X BY SL & TERRITORIO LTT ST

HIGHEST POINT MOUNT ARES +8120 M

LOWEST POINT NFT PORT 0 M

PLOTS 2284 SCALE 1:50000

## H.M. LNFT Land Registry

L1650-221121

TITLE NUMBER

ADMINISTRATIVE AREA TI

THE GREAT EMPIRE

ISSUED 22 November 2021

SCALE 1/50000

OWNER ENTITLEMENT