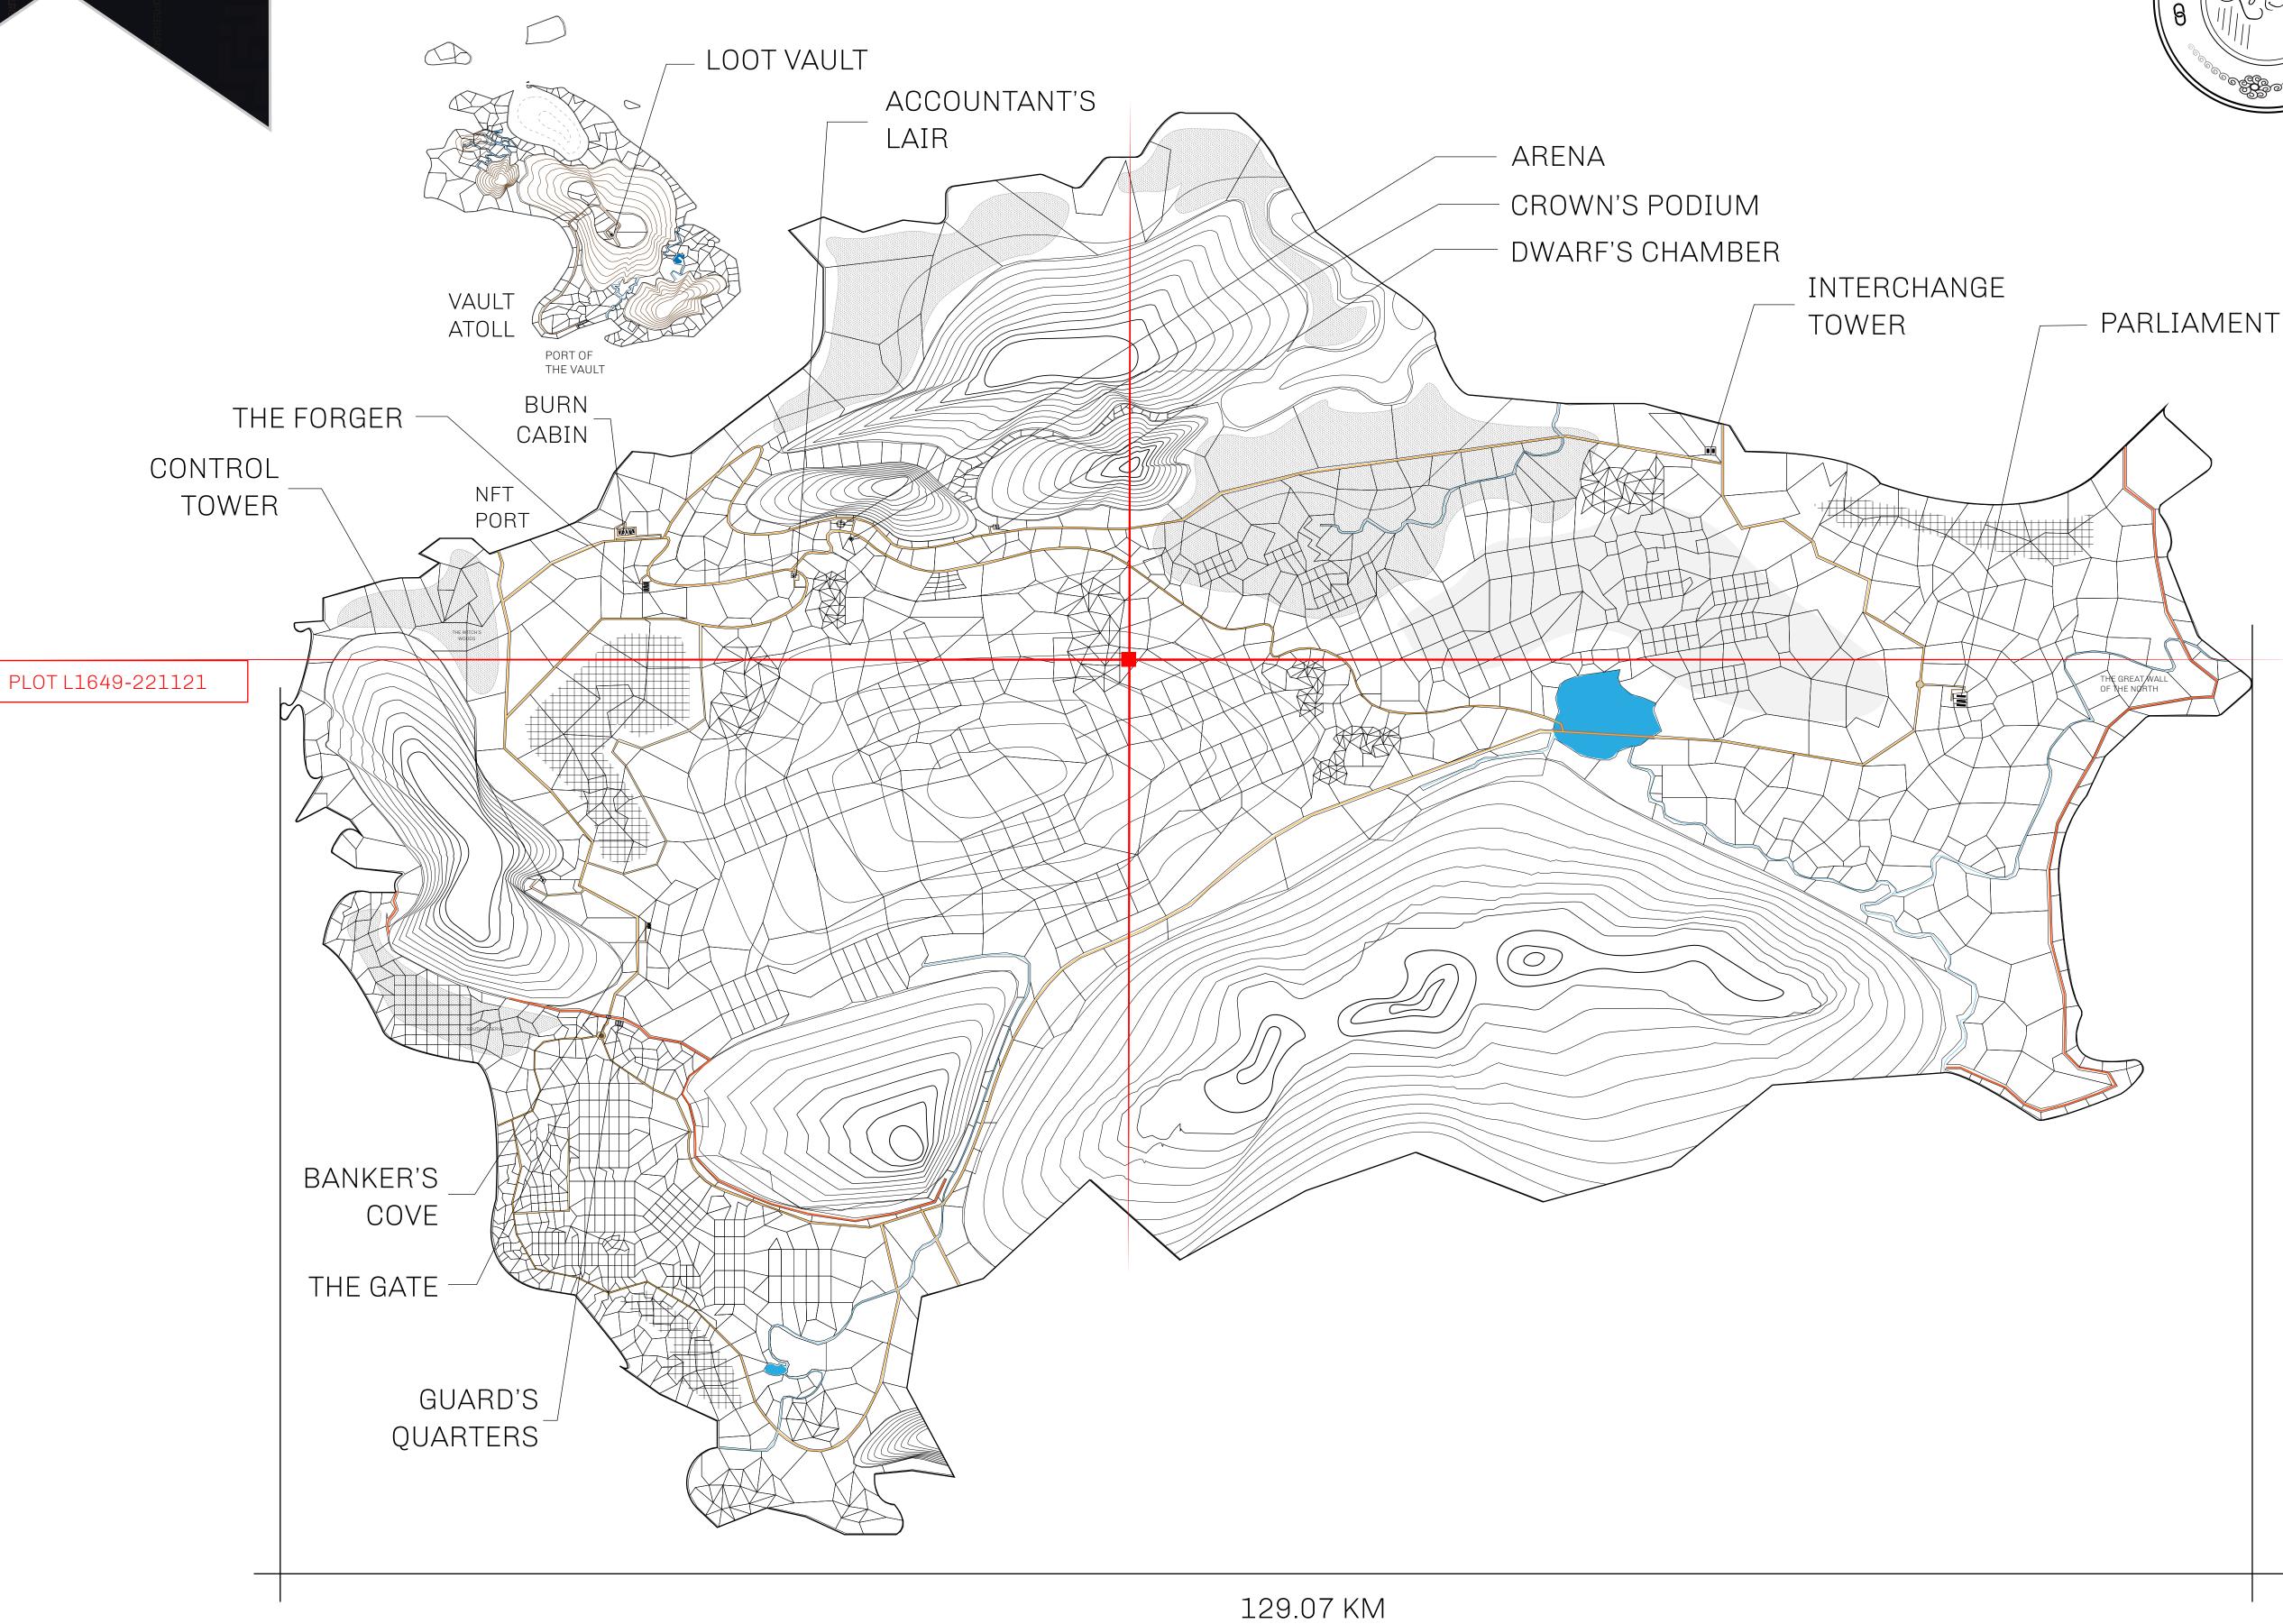

## **GEOGRAPHY**

COASTLINE 462.64 KM (287.47 MILES)

BORDERS OCEAN, ROYAUME DE SATOSHI, X BY SL & TERRITORIO LTT ST

HIGHEST POINT MOUNT ARES +8120 M

LOWEST POINT NFT PORT 0 M

PLOTS 2284 SCALE 1:50000

## H.M. LNFT Land Registry

TITLE NUMBER

L1649-221121

ADMINISTRATIVE AREA

THE GREAT EMPIRE

ISSUED 22 November 2021

SCALE 1/50000

OWNER ENTITLEMENT