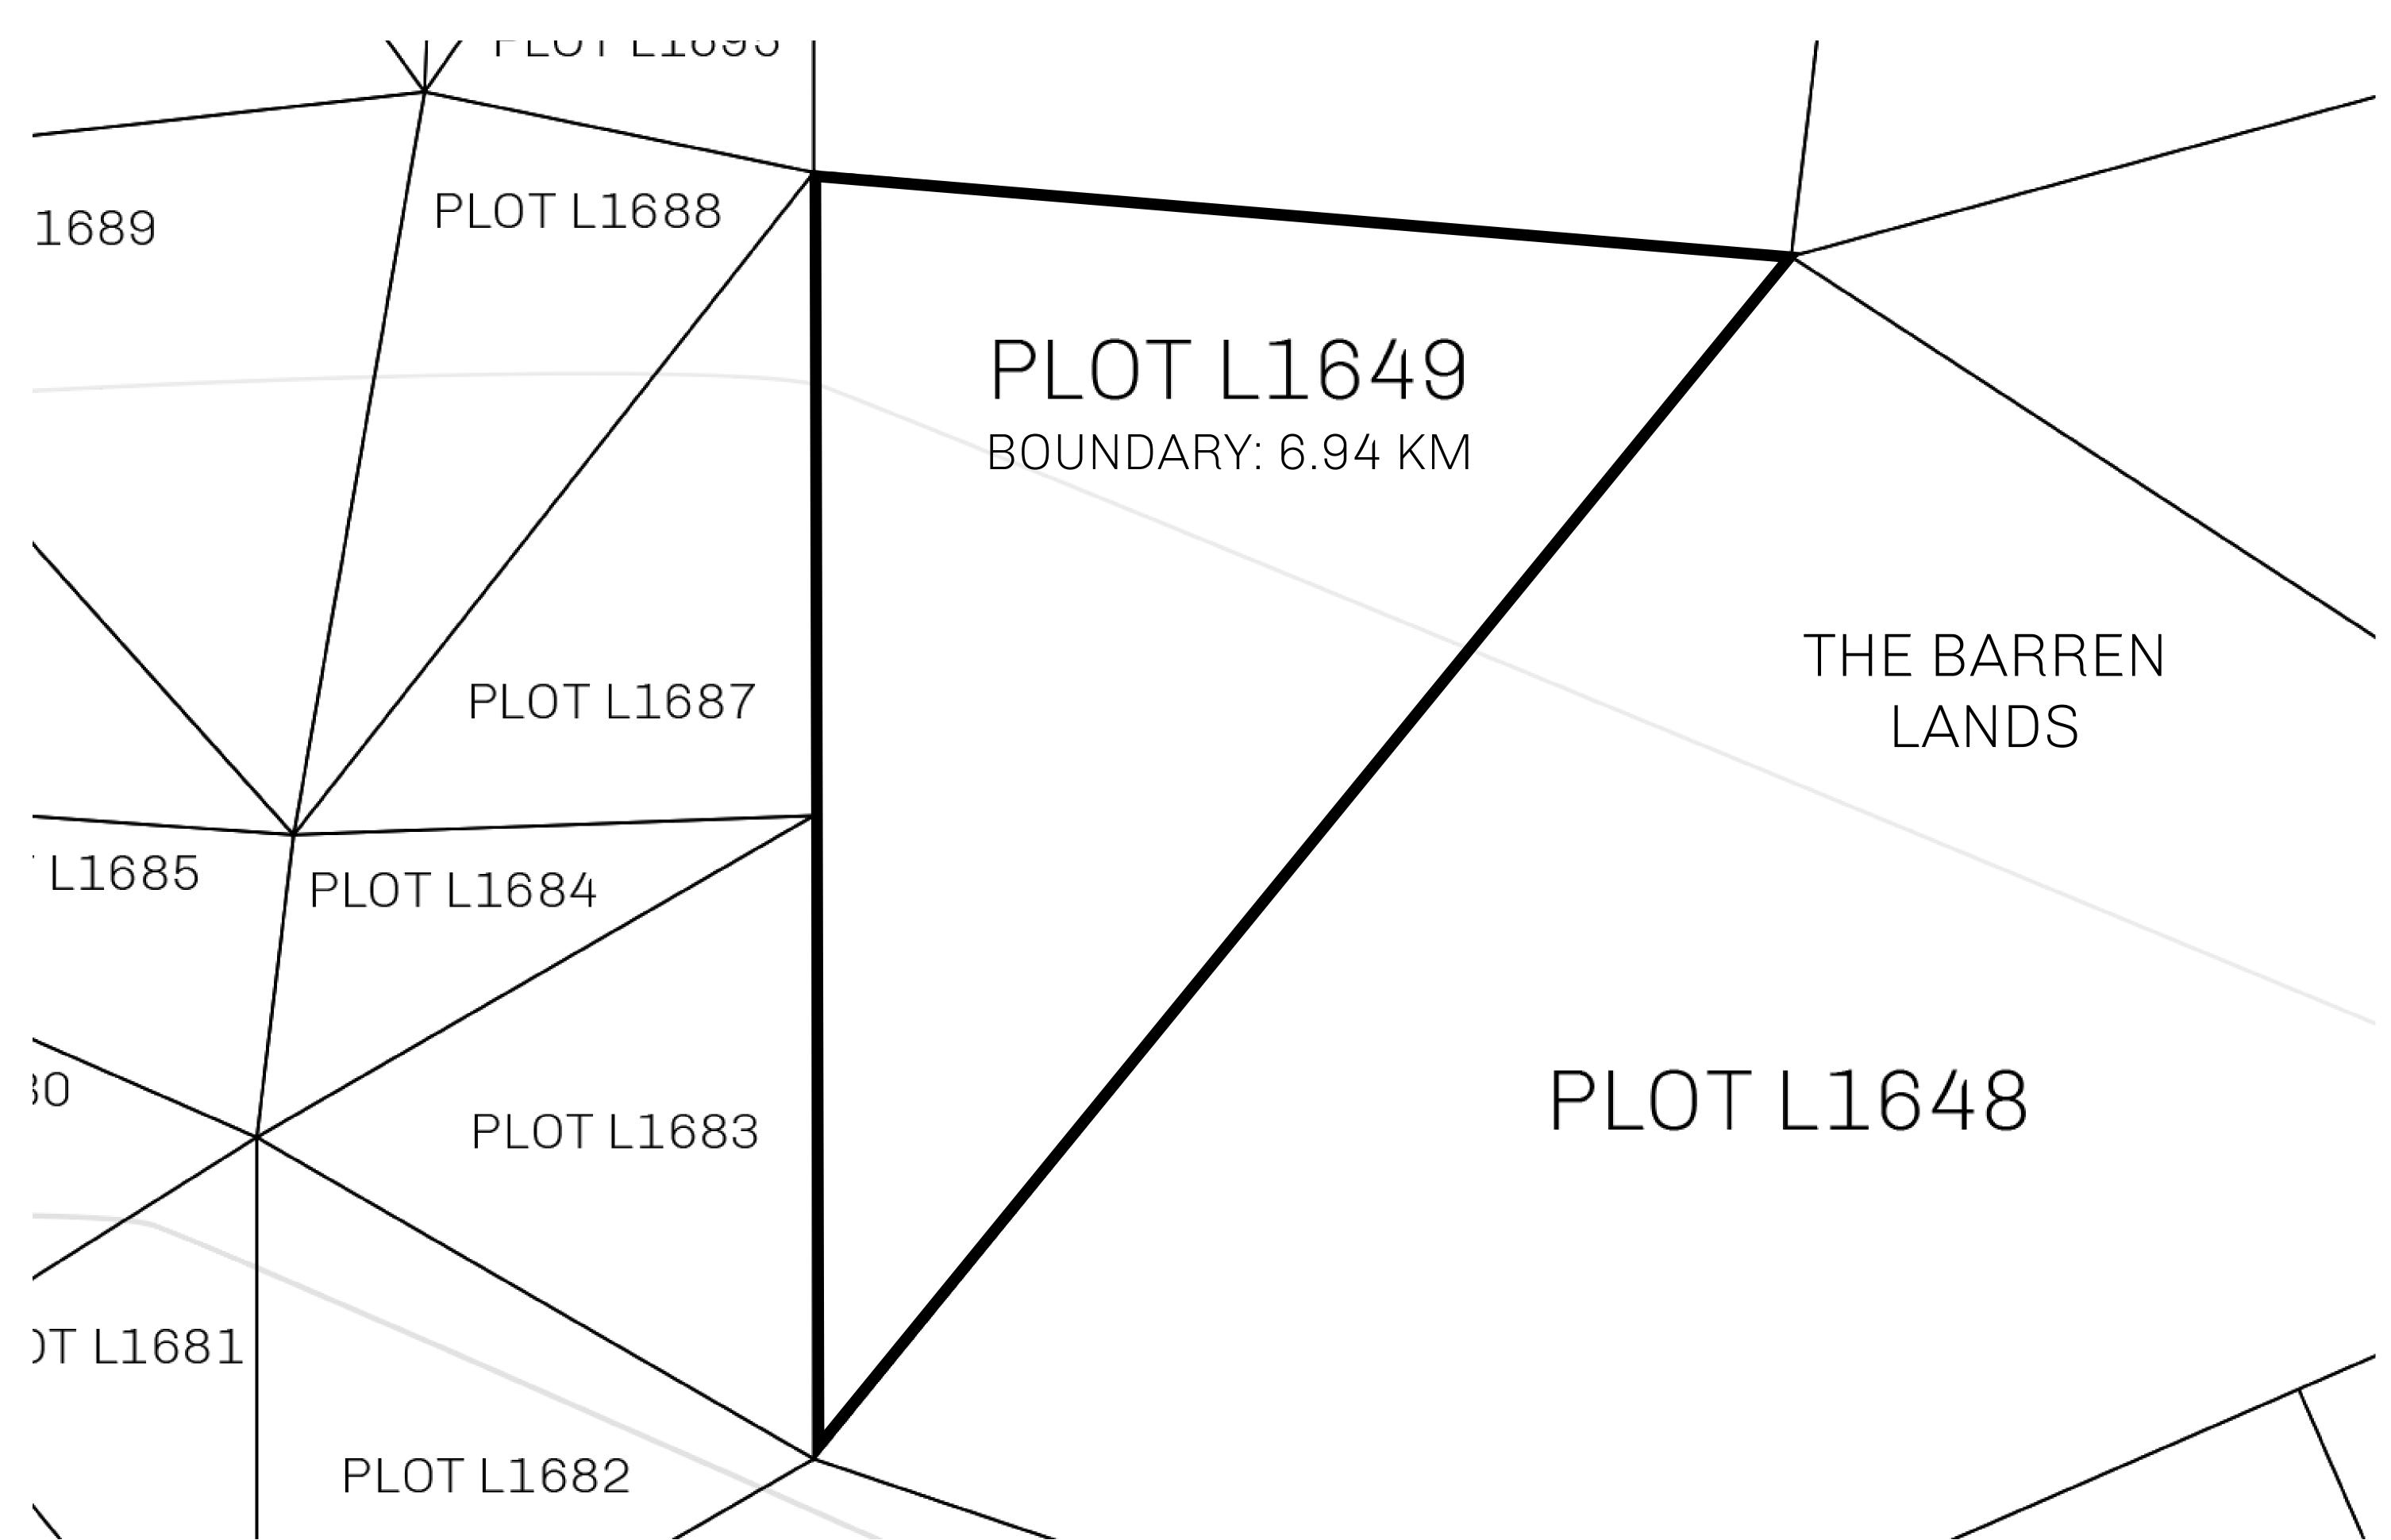

## **GEOGRAPHY**

COASTLINE 462.64 KM (287.47 MILES)

BORDERS OCEAN, ROYAUME DE SATOSHI, X BY SL & TERRITORIO LTT ST

HIGHEST POINT MOUNT ARES +8120 M

LOWEST POINT NFT PORT 0 M

PLOTS 2284 SCALE 1:50000

## H.M. LNFT Land Registry

TITLE NUMBER

L1649-221121

ADMINISTRATIVE AREA

THE GREAT EMPIRE

ISSUED 22 November 2021

SCALE 1/50000

OWNER ENTITLEMENT

Type W-GE: Share of 0.3% of all BUN sales based on number of NFT Stories minted

(rewarded in Credits); Mint 4 NFT Stories