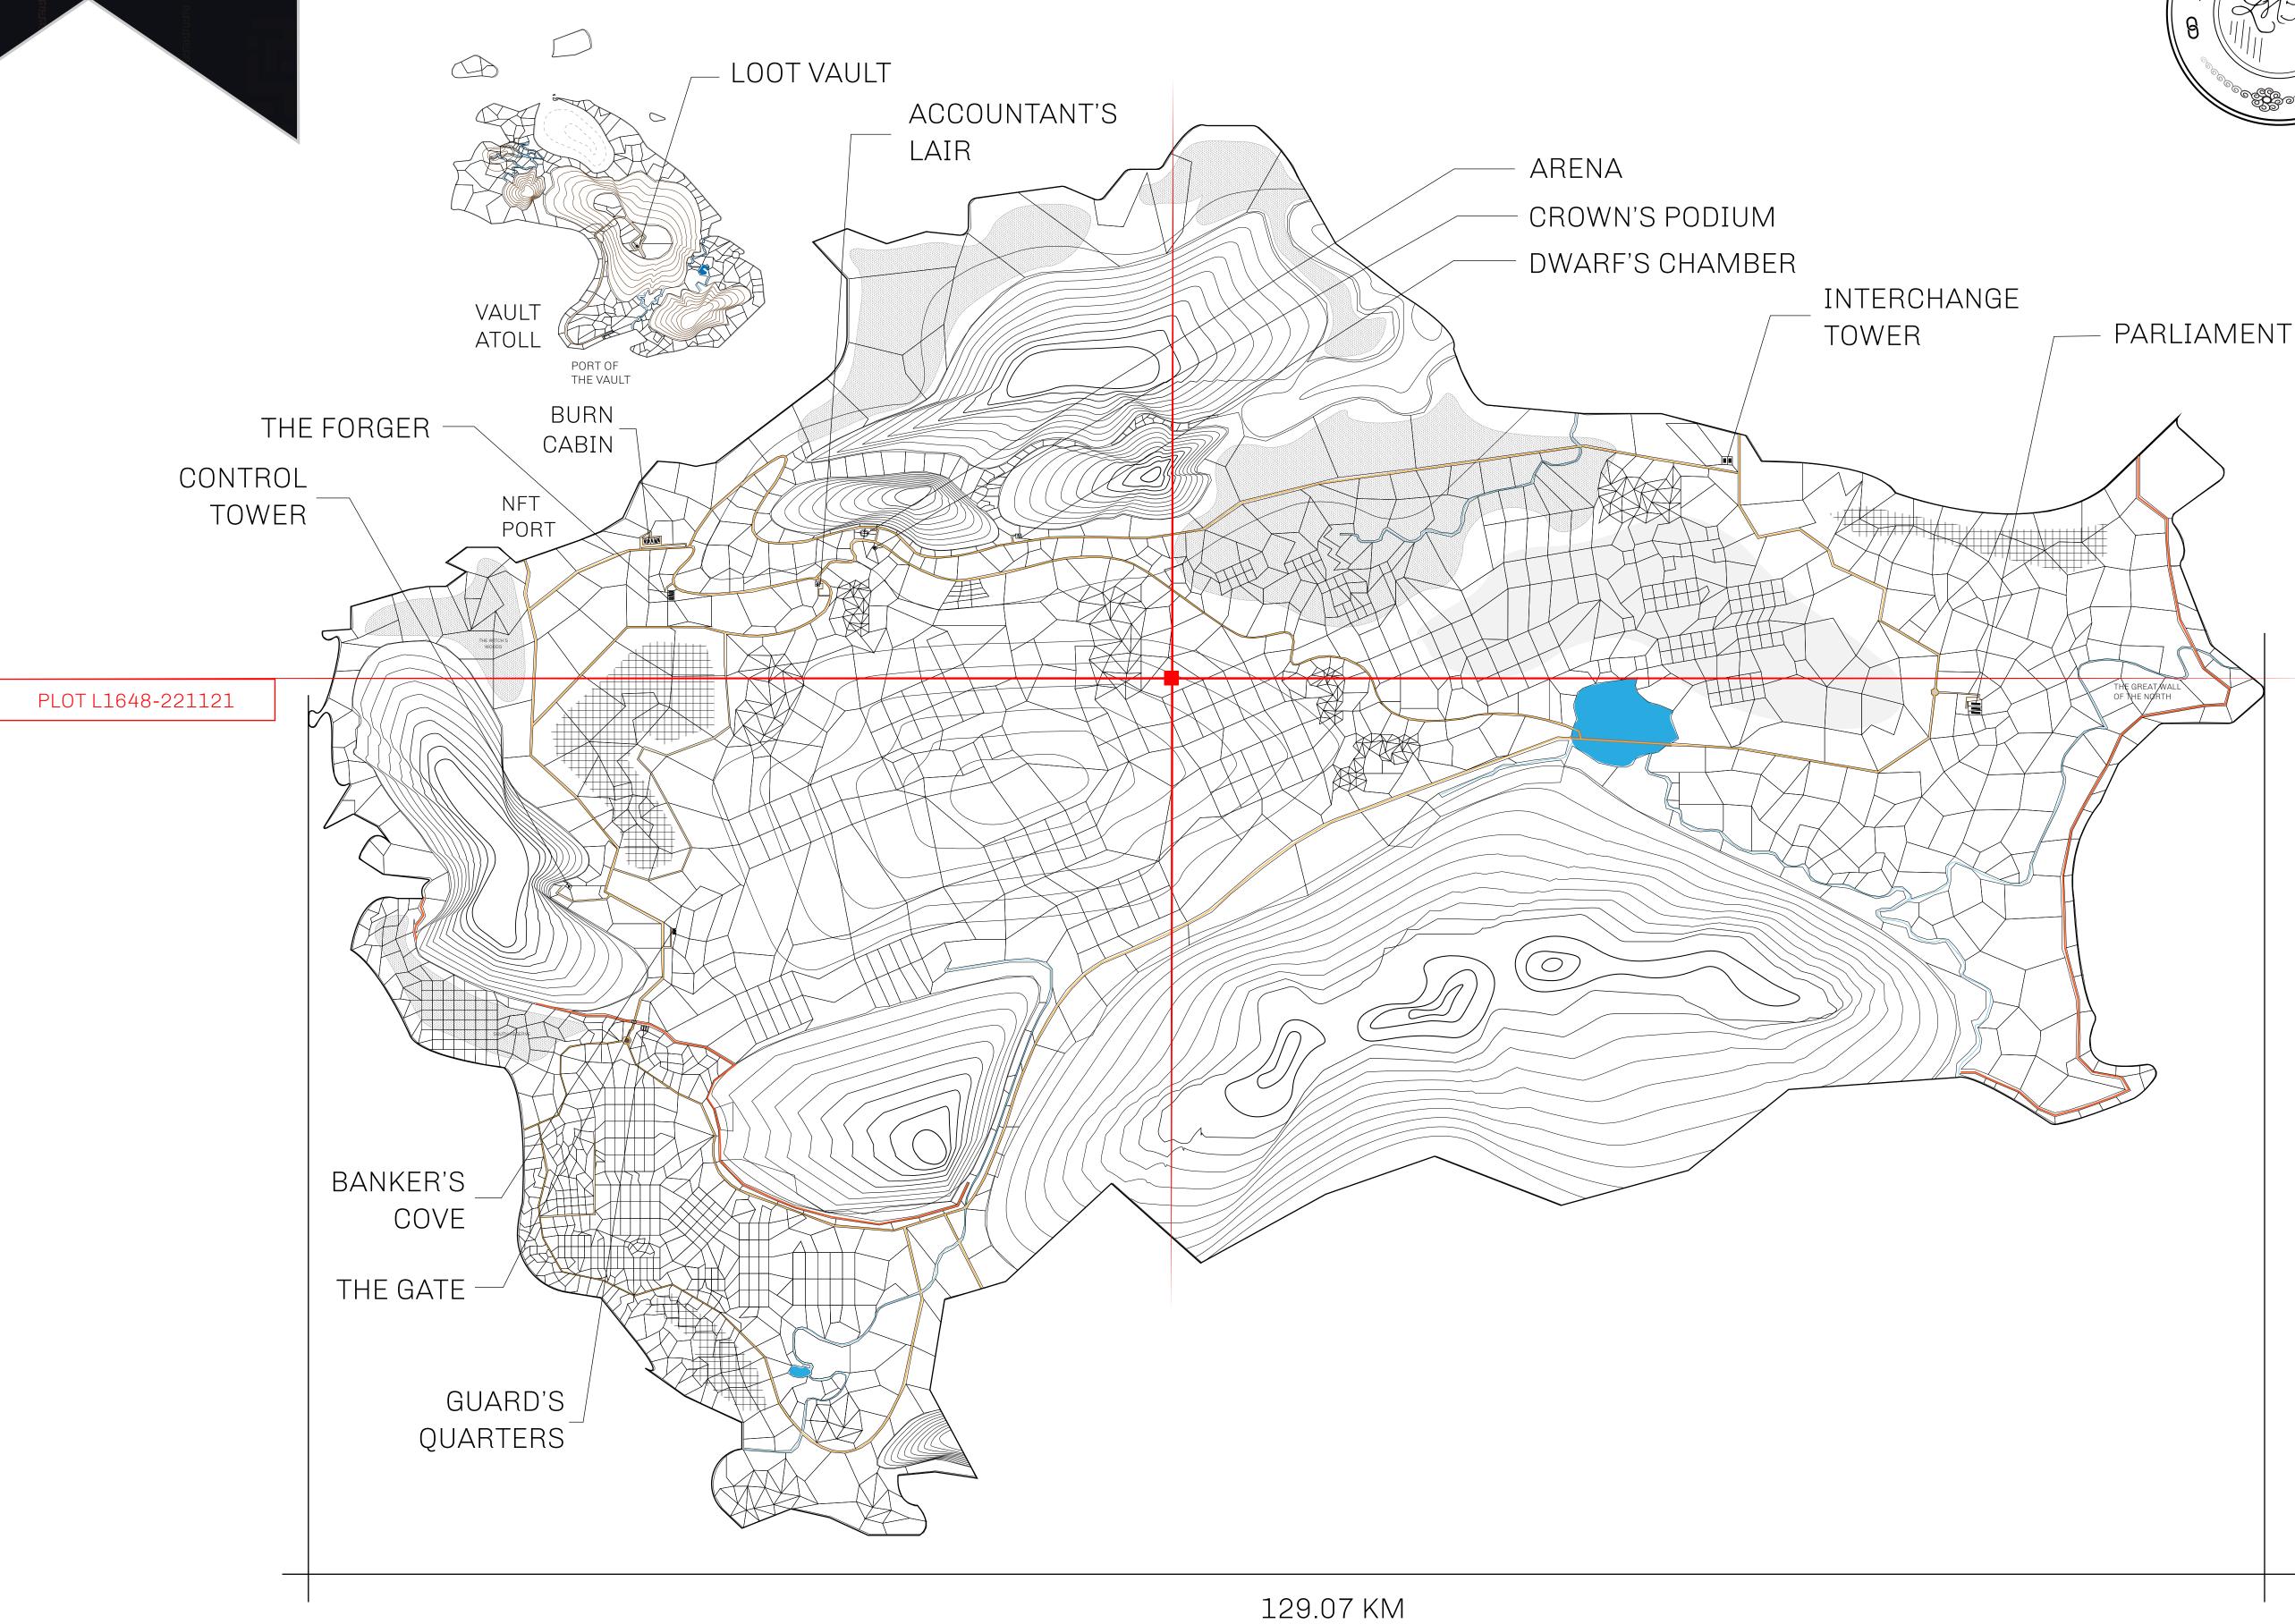

## **GEOGRAPHY**

COASTLINE 462.64 KM (287.47 MILES)

BORDERS OCEAN, ROYAUME DE SATOSHI, X BY SL & TERRITORIO LTT ST

HIGHEST POINT MOUNT ARES +8120 M

LOWEST POINT NFT PORT 0 M

PLOTS 2284 SCALE 1:50000

## H.M. LNFT Land Registry

TITLE NUMBER

L1648-221121

ADMINISTRATIVE AREA

THE GREAT EMPIRE

ISSUED 22 November 2021

SCALE 1/50000

OWNER ENTITLEMENT