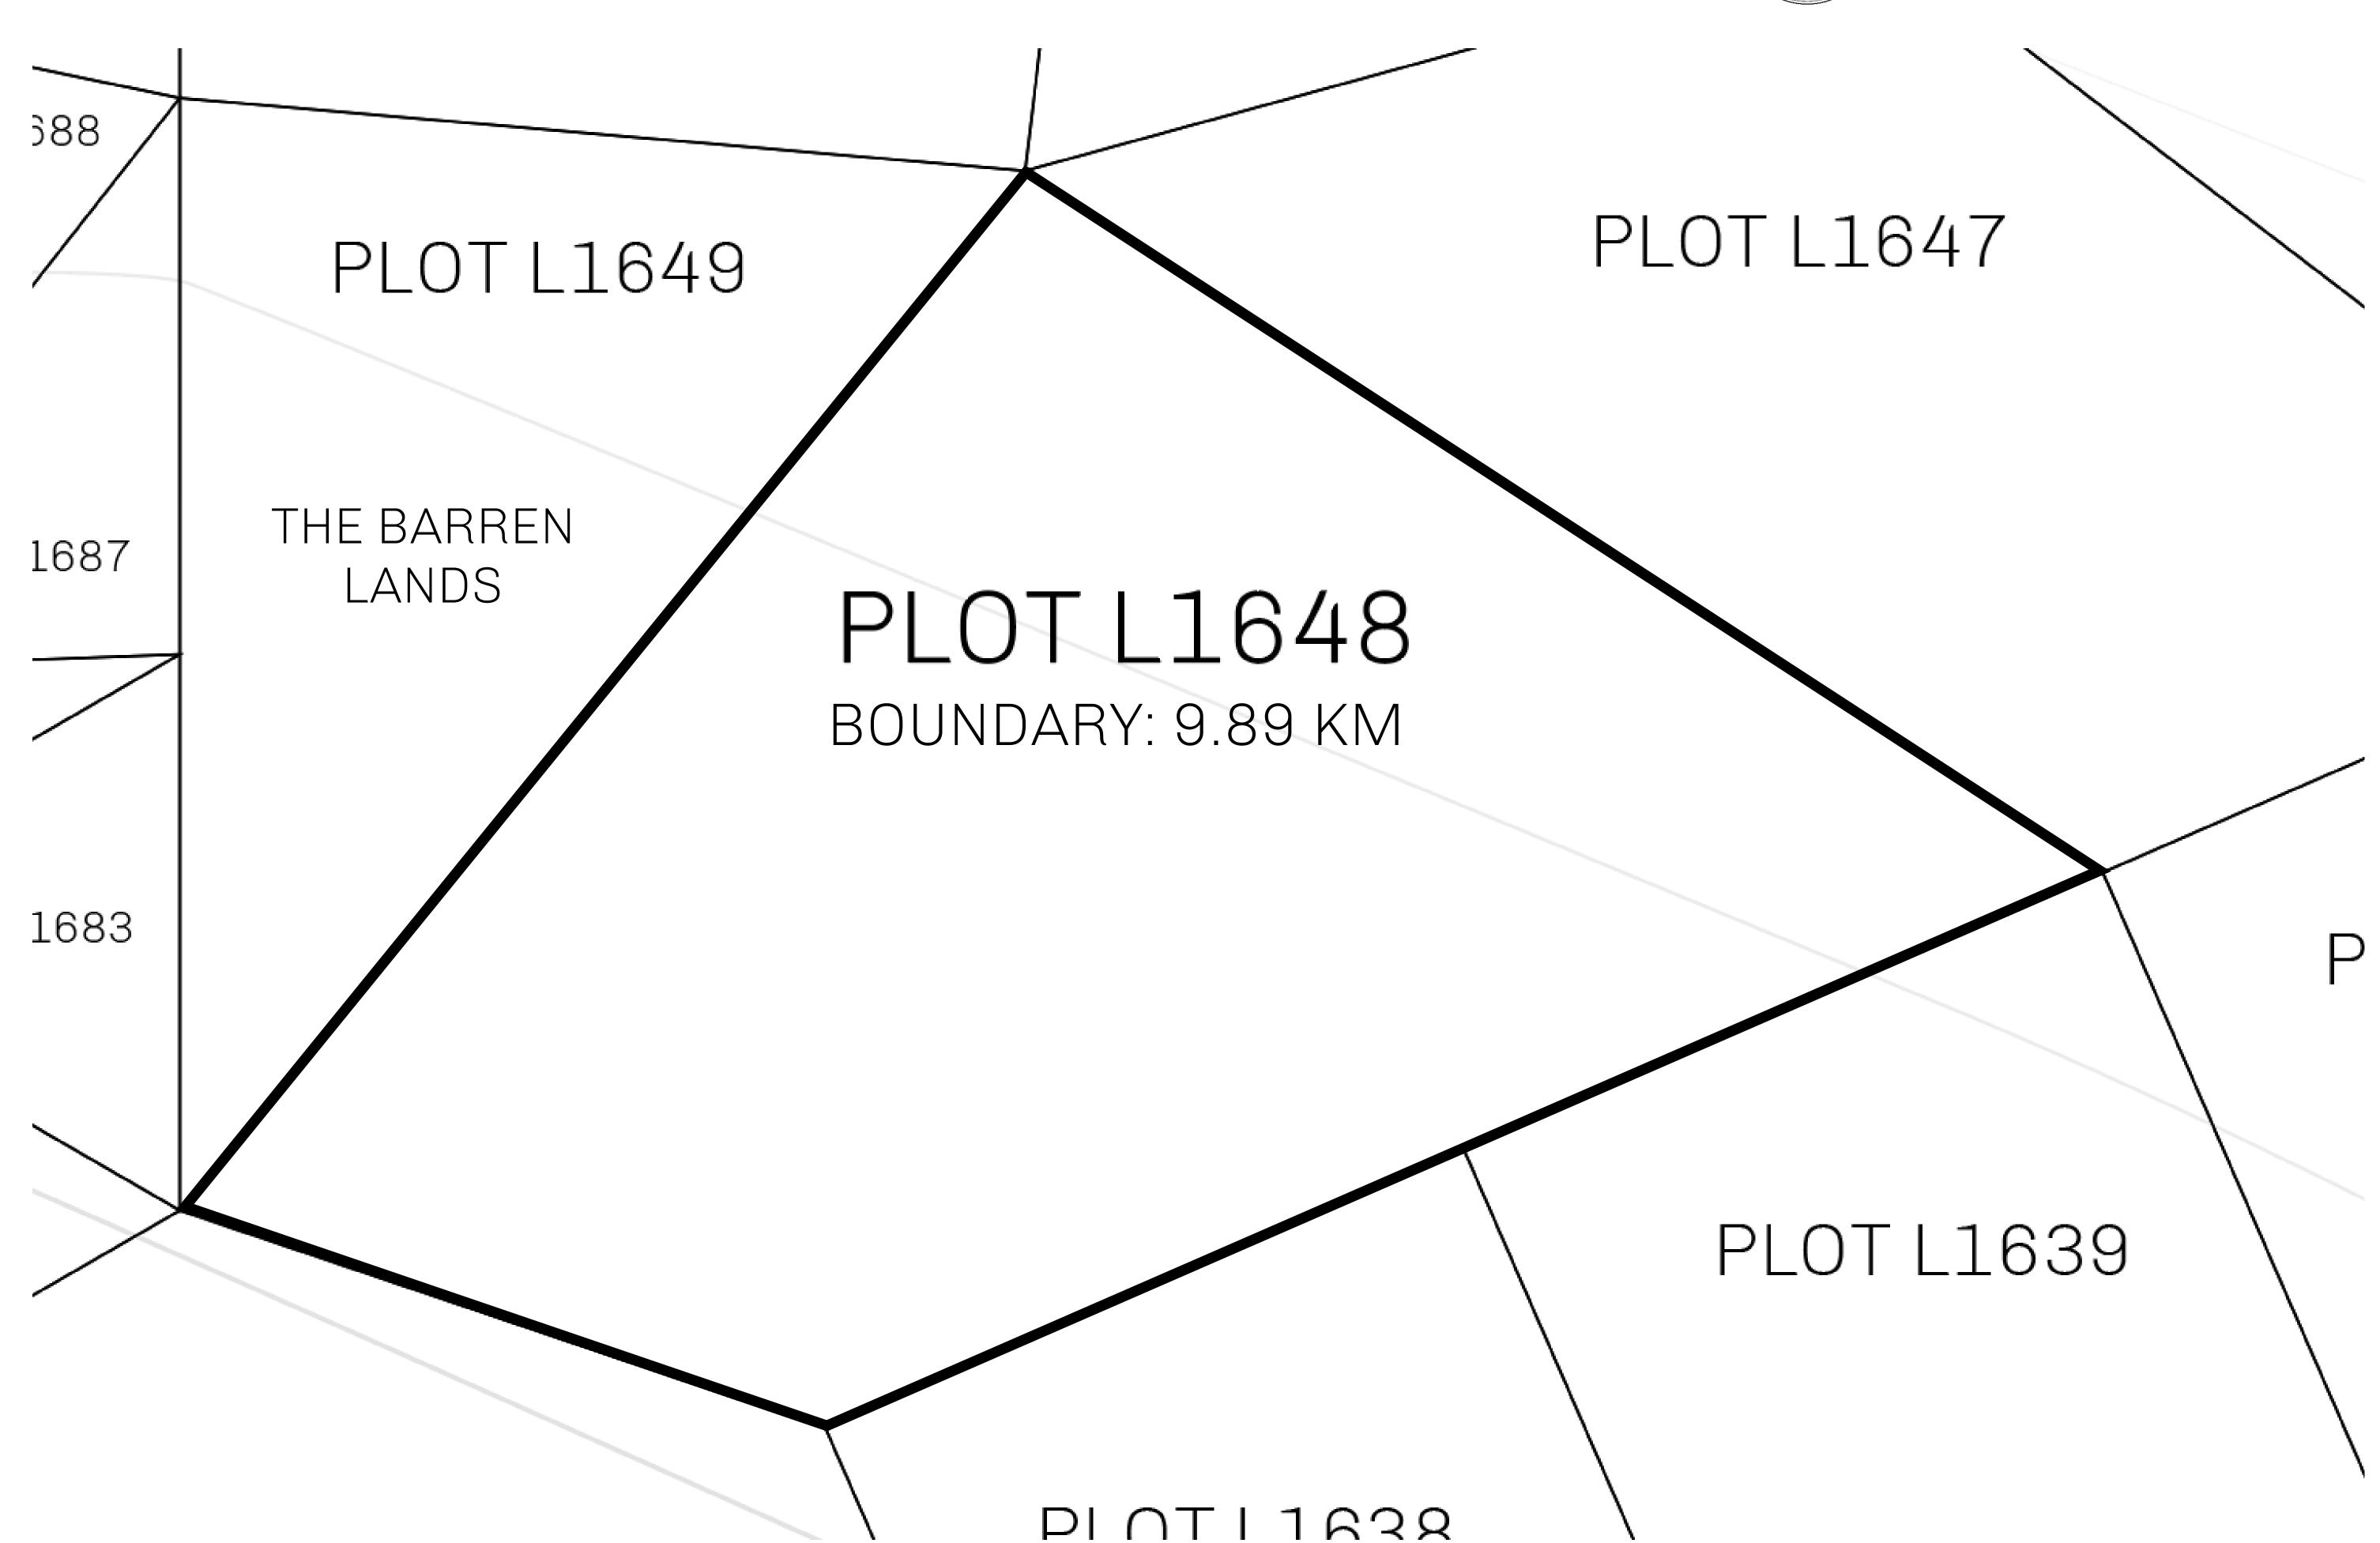

## H.M. LNFT Land Registry

TITLE NUMBER

L1648-221121

ADMINISTRATIVE AREA

THE GREAT EMPIRE

ISSUED 22 November 2021

SCALE 1/50000

OWNER ENTITLEMENT

## **GEOGRAPHY**

COASTLINE 462.64 KM (287.47 MILES)

BORDERS OCEAN, ROYAUME DE SATOSHI, X BY SL & TERRITORIO LTT ST

HIGHEST POINT MOUNT ARES +8120 M

LOWEST POINT NFT PORT 0 M

PLOTS 2284 SCALE 1:50000