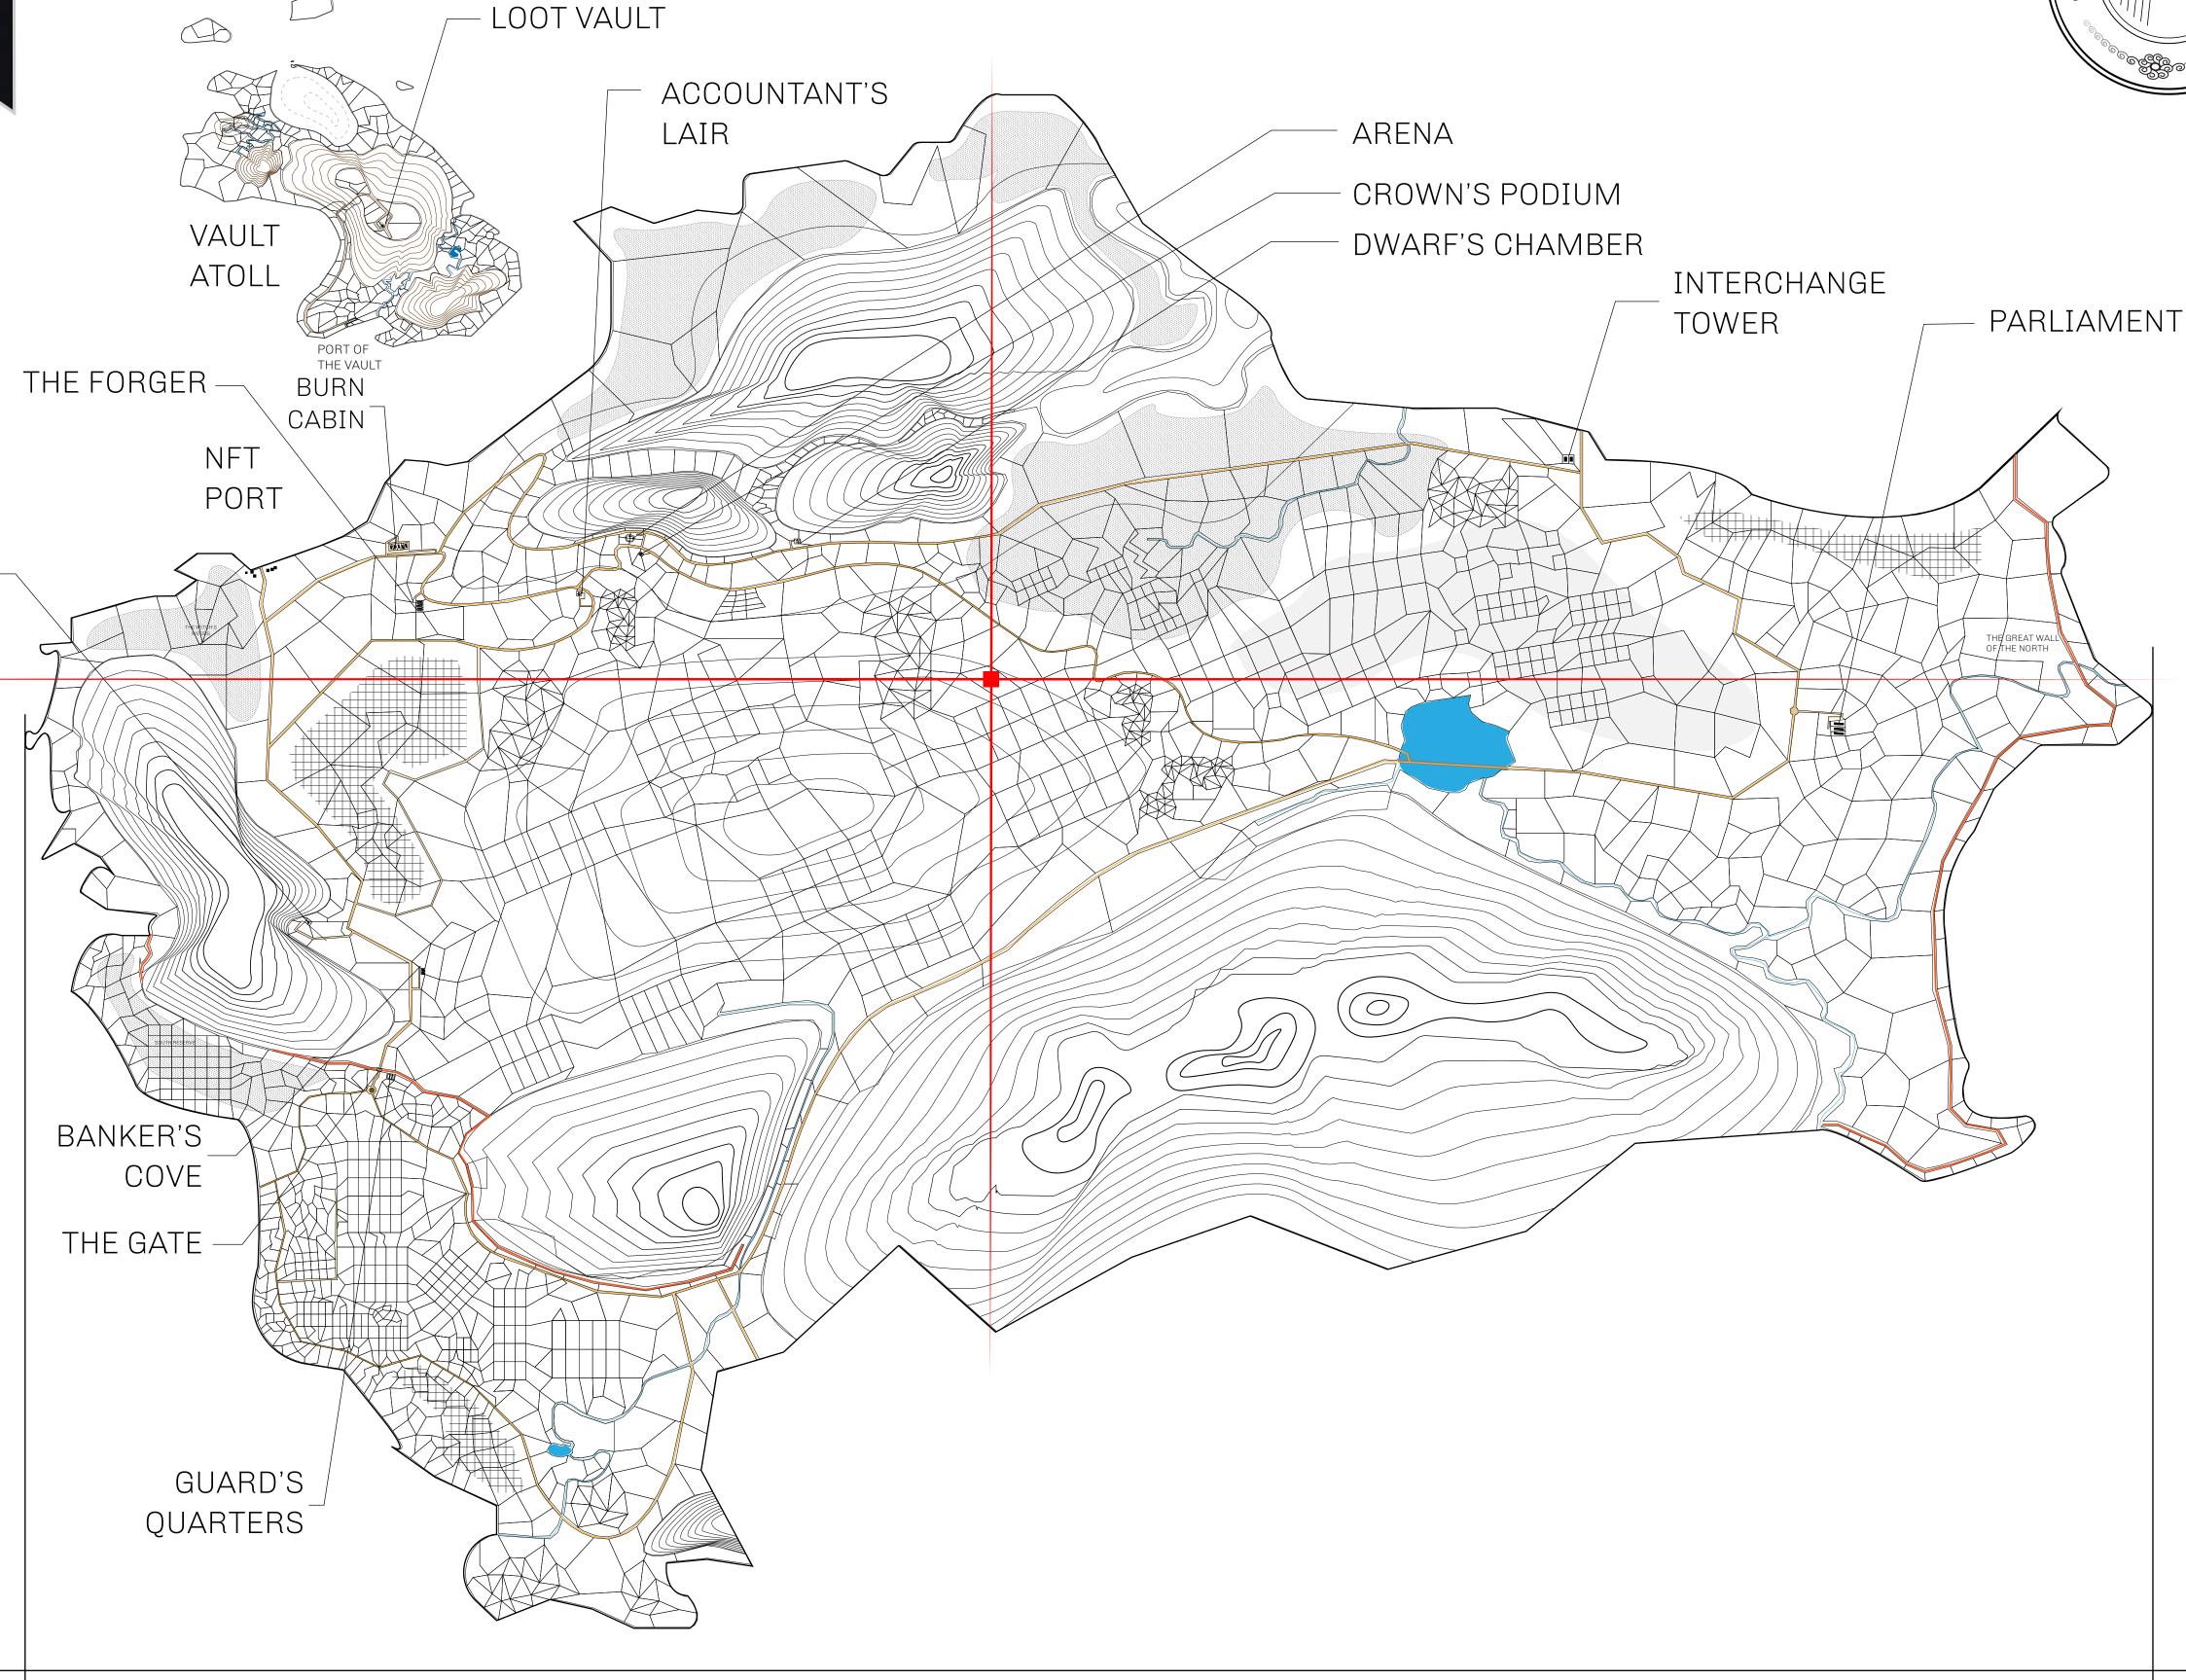

## GEOGRAPHY

COASTLINE 462.64 KM (287.47 MILES)

BORDERS OCEAN, ROYAUME DE SATOSHI, X BY SL & TERRITORIO LTT ST

HIGHEST POINT MOUNT ARES +8120 M

LOWEST POINT NFT PORT 0 M

PLOTS 2284 SCALE 1:50000

CONTROL TOWER

PLOT L1647-221121

## H.M. LNFT Land Registry

TITLE NUMBER

L1647-221121

ADMINISTRATIVE AREA

THE GREAT EMPIRE

ISSUED 22 November 2021

SCALE 1/50000

OWNER ENTITLEMENT