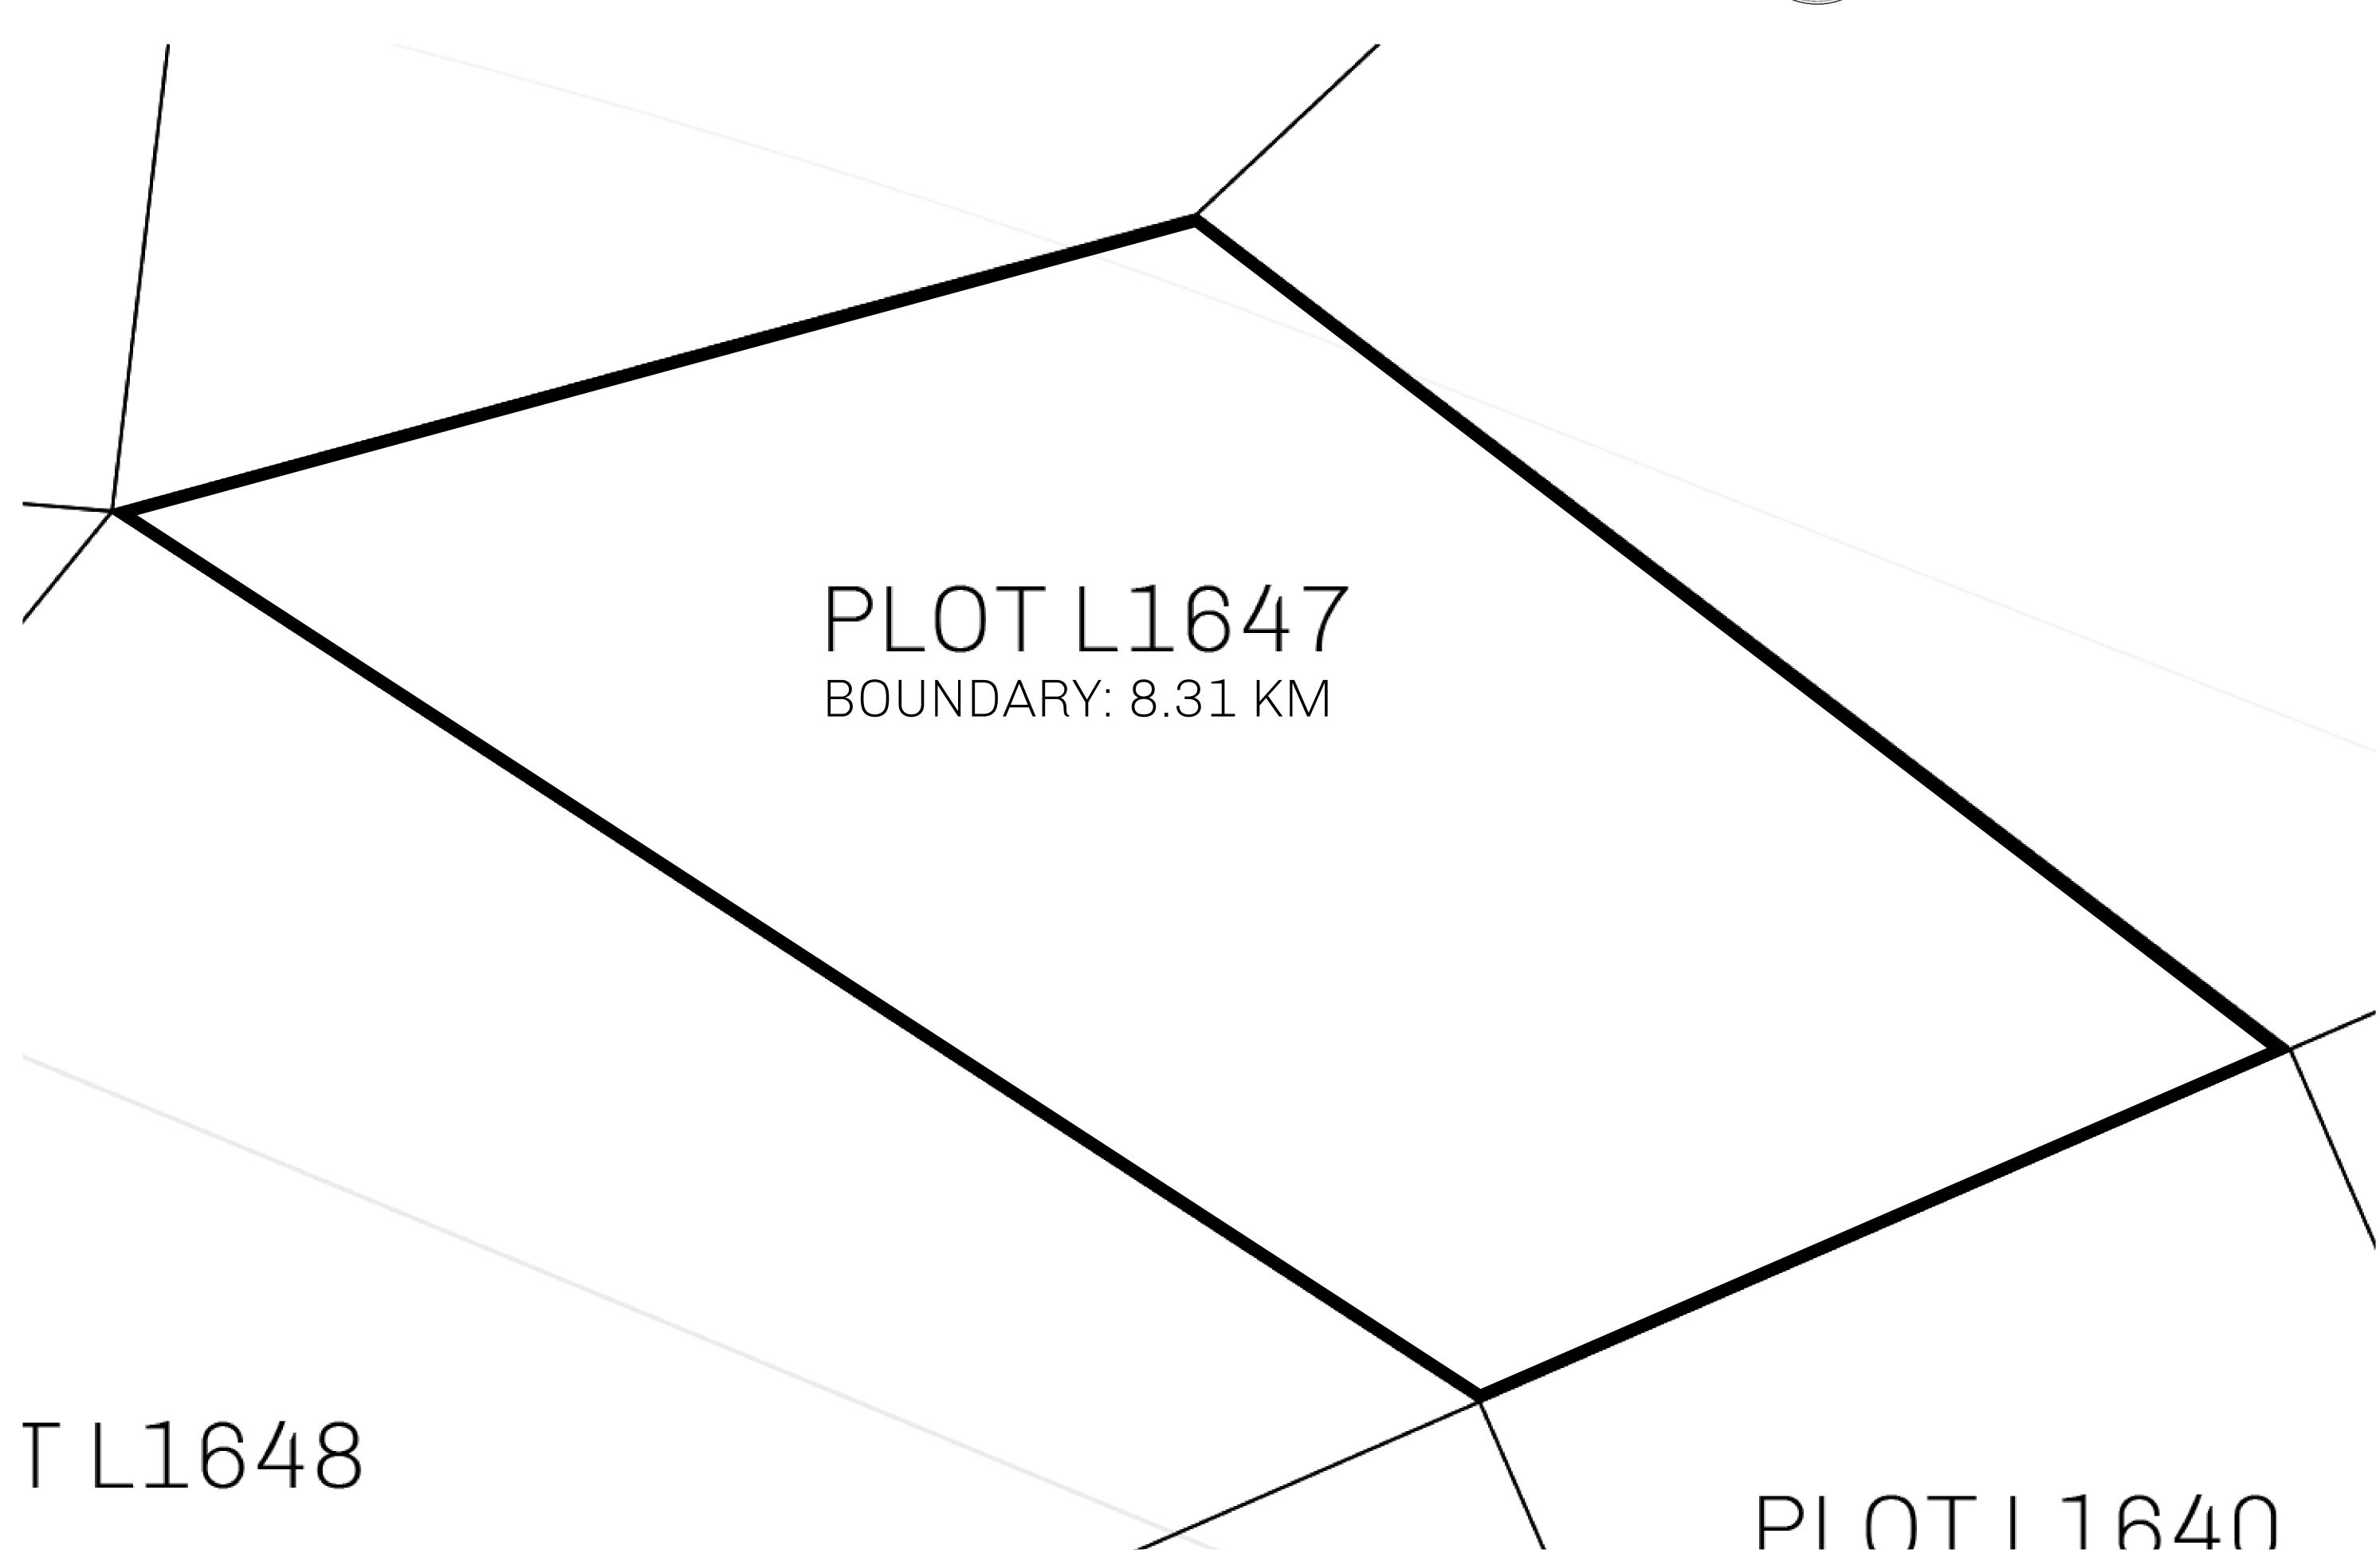

PLOT L1647-221121

## H.M. LNFT Land Registry

TITLE NUMBER

L1647-221121

ADMINISTRATIVE AREA

THE GREAT EMPIRE

ISSUED 22 November 2021

SCALE 1/50000

OWNER ENTITLEMENT