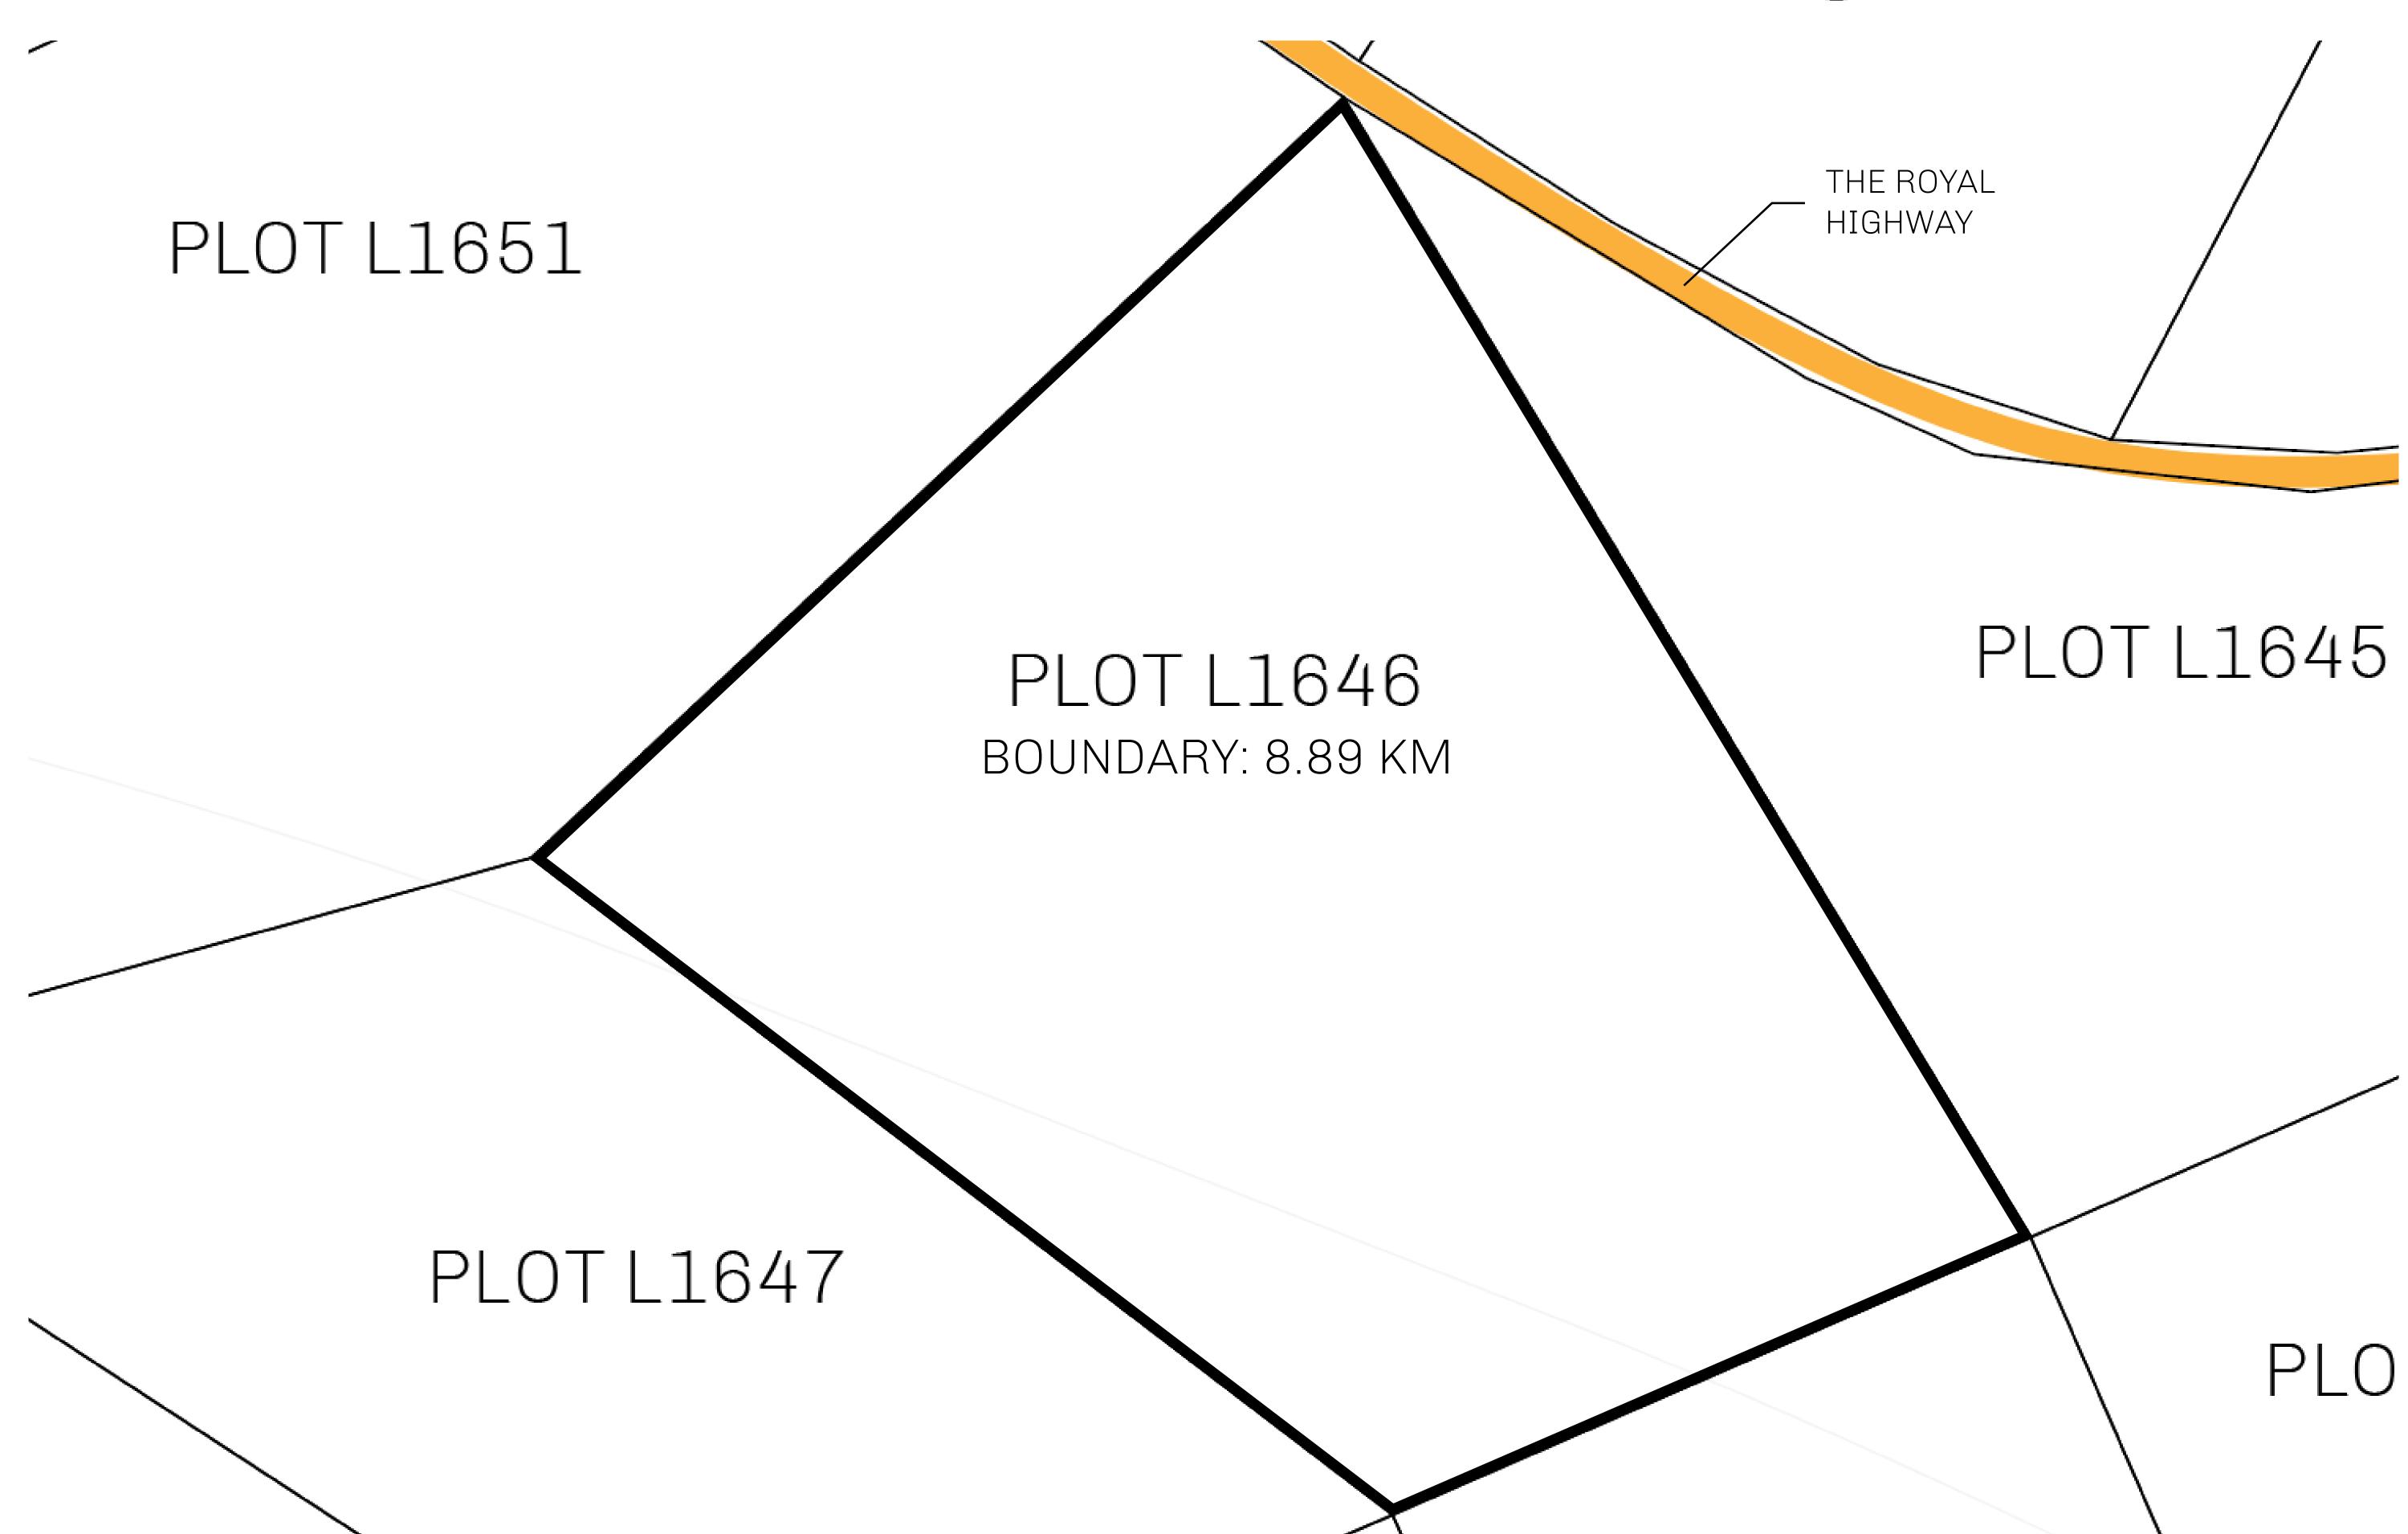

## LOOT NFT WORLD

CONTROL

PLOT L1646-221121

TOWER

## **GEOGRAPHY**

COASTLINE 462.64 KM (287.47 MILES)

BORDERS OCEAN, ROYAUME DE SATOSHI, X BY SL & TERRITORIO LTT ST

HIGHEST POINT MOUNT ARES +8120 M

LOWEST POINT NFT PORT 0 M

PLOTS 2284 SCALE 1:50000

## H.M. LNFT Land Registry

L1646-221121

TITLE NUMBER

ADMINISTRATIVE AREA

THE GREAT EMPIRE

ISSUED 22 November 2021

SCALE 1/50000

OWNER ENTITLEMENT