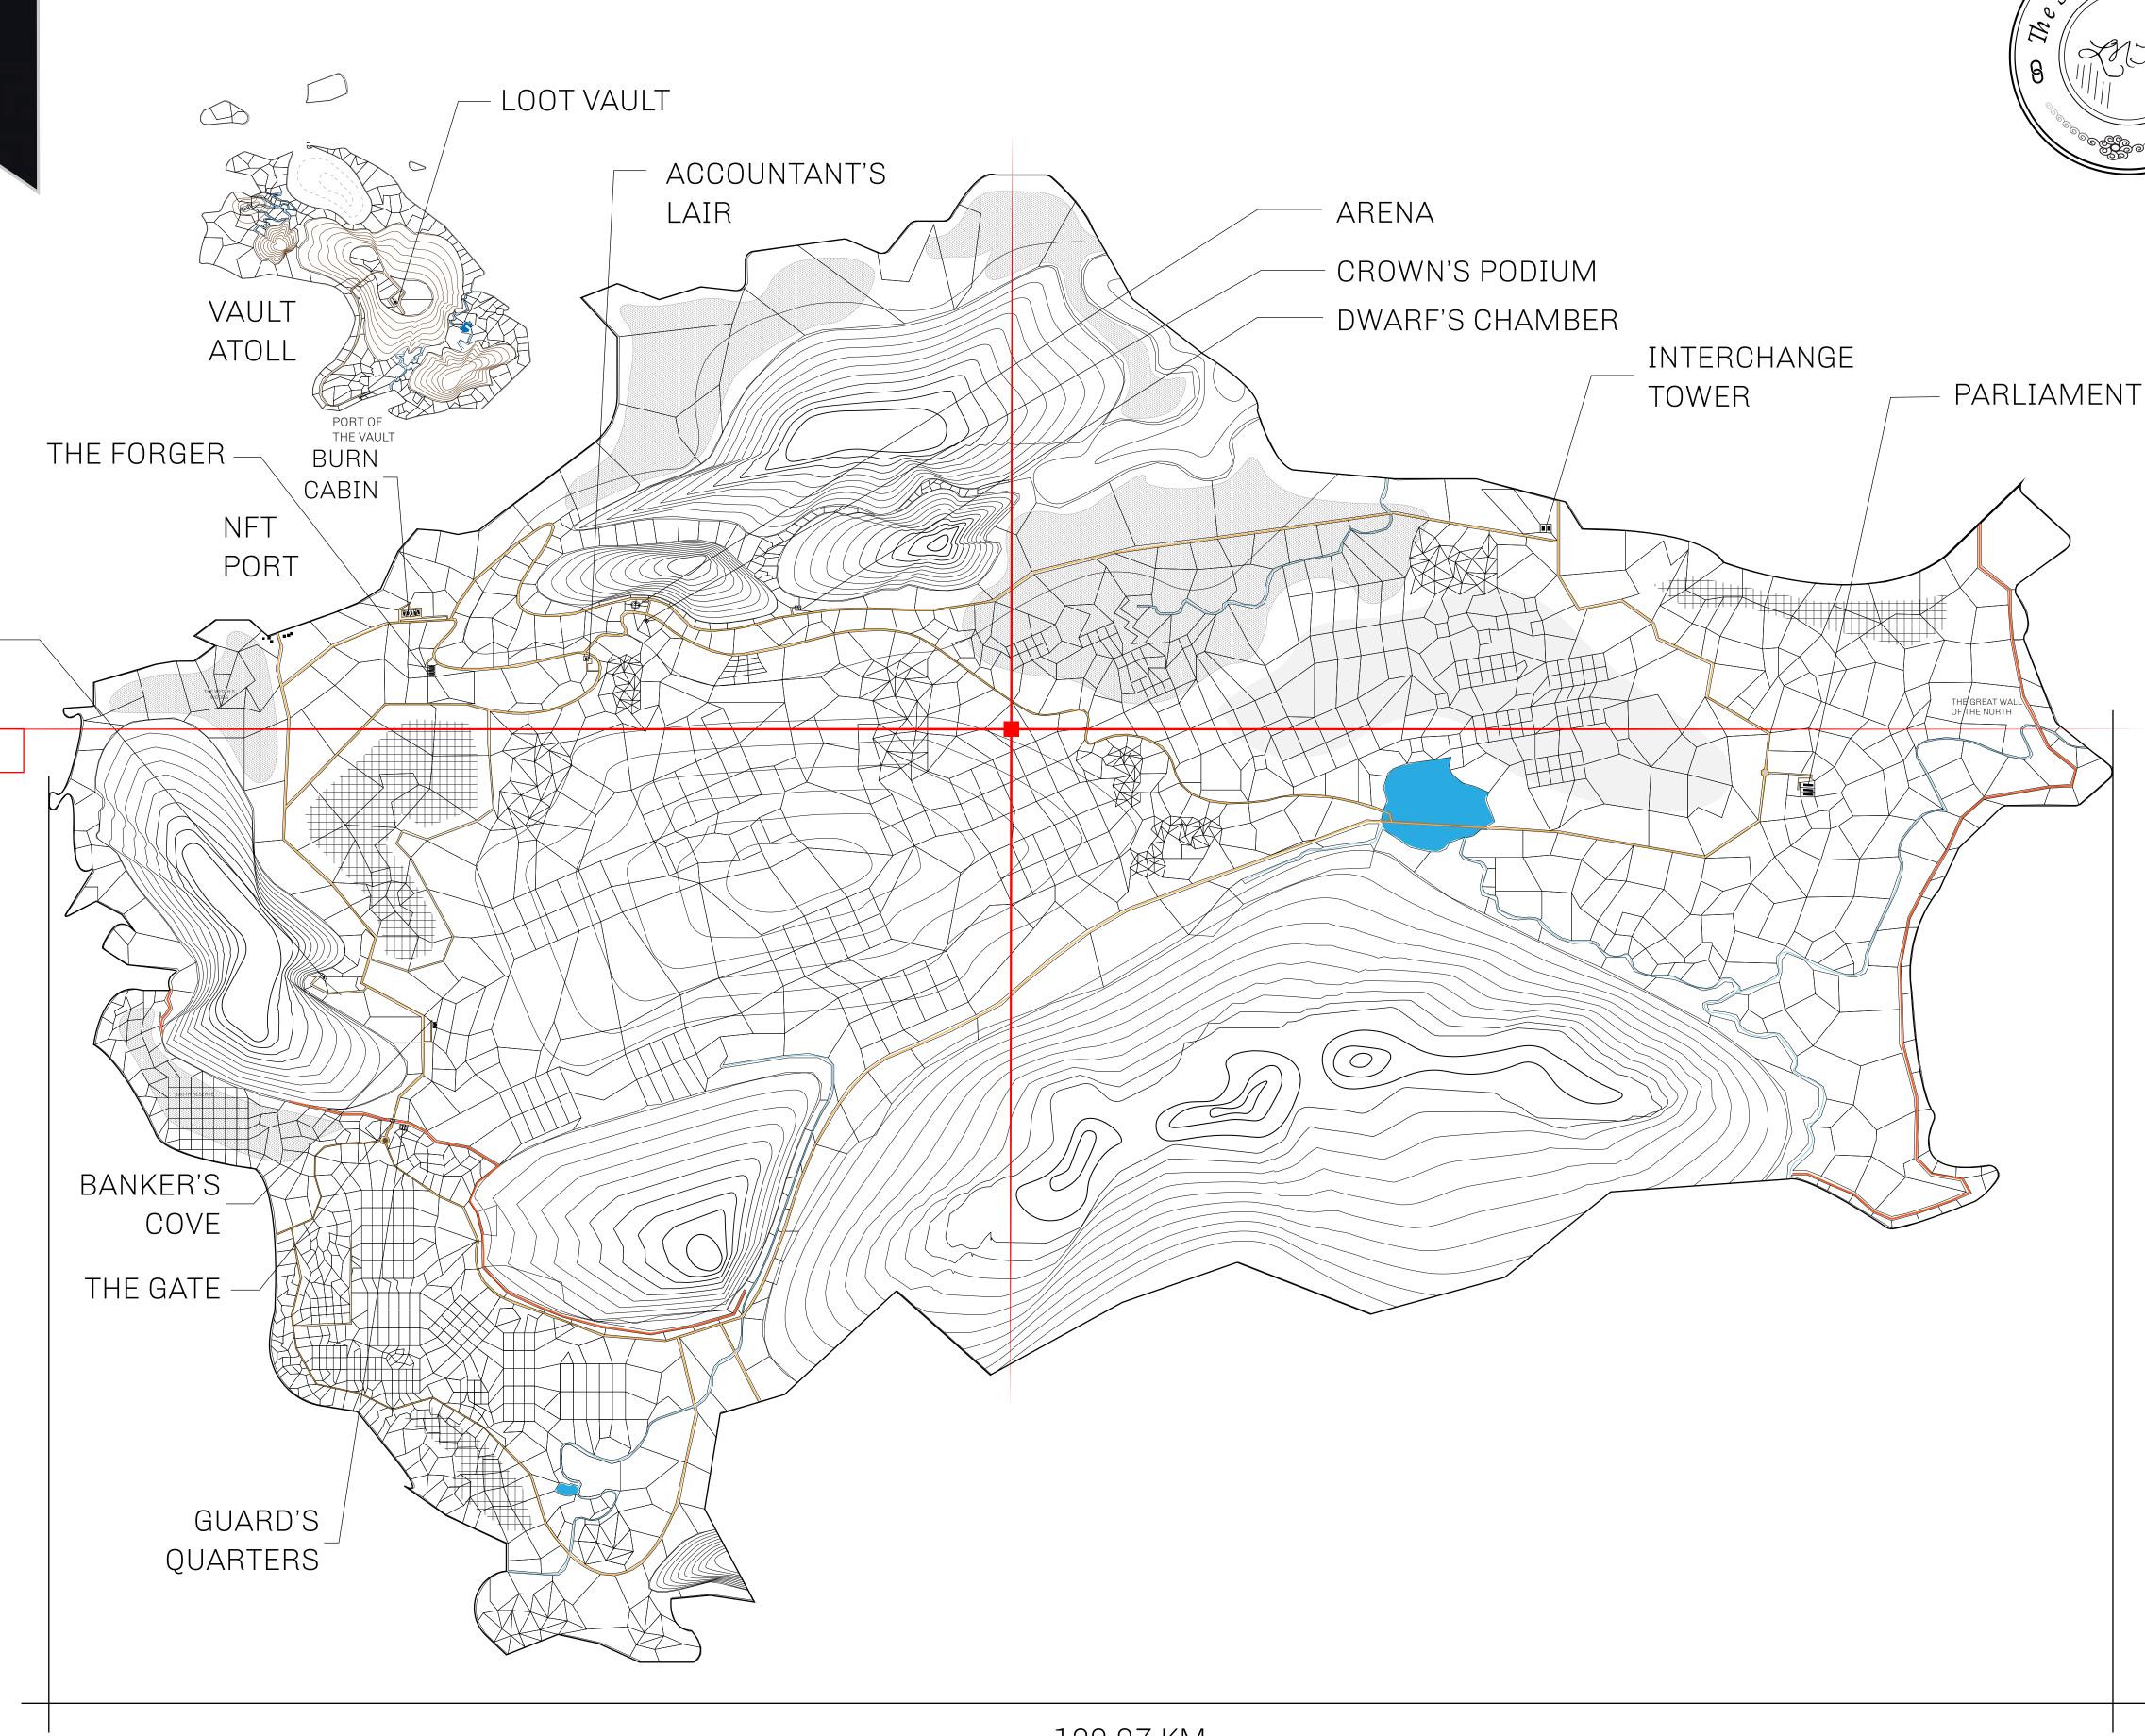

## **GEOGRAPHY**

COASTLINE 462.64 KM (287.47 MILES)

BORDERS OCEAN, ROYAUME DE SATOSHI, X BY SL & TERRITORIO LTT ST

HIGHEST POINT MOUNT ARES +8120 M

LOWEST POINT NFT PORT 0 M

PLOTS 2284 SCALE 1:50000

## H.M. LNFT Land Registry

L1646-221121

TITLE NUMBER

ADMINISTRATIVE AREA

THE GREAT EMPIRE

ISSUED 22 November 2021

SCALE 1/50000

OWNER ENTITLEMENT