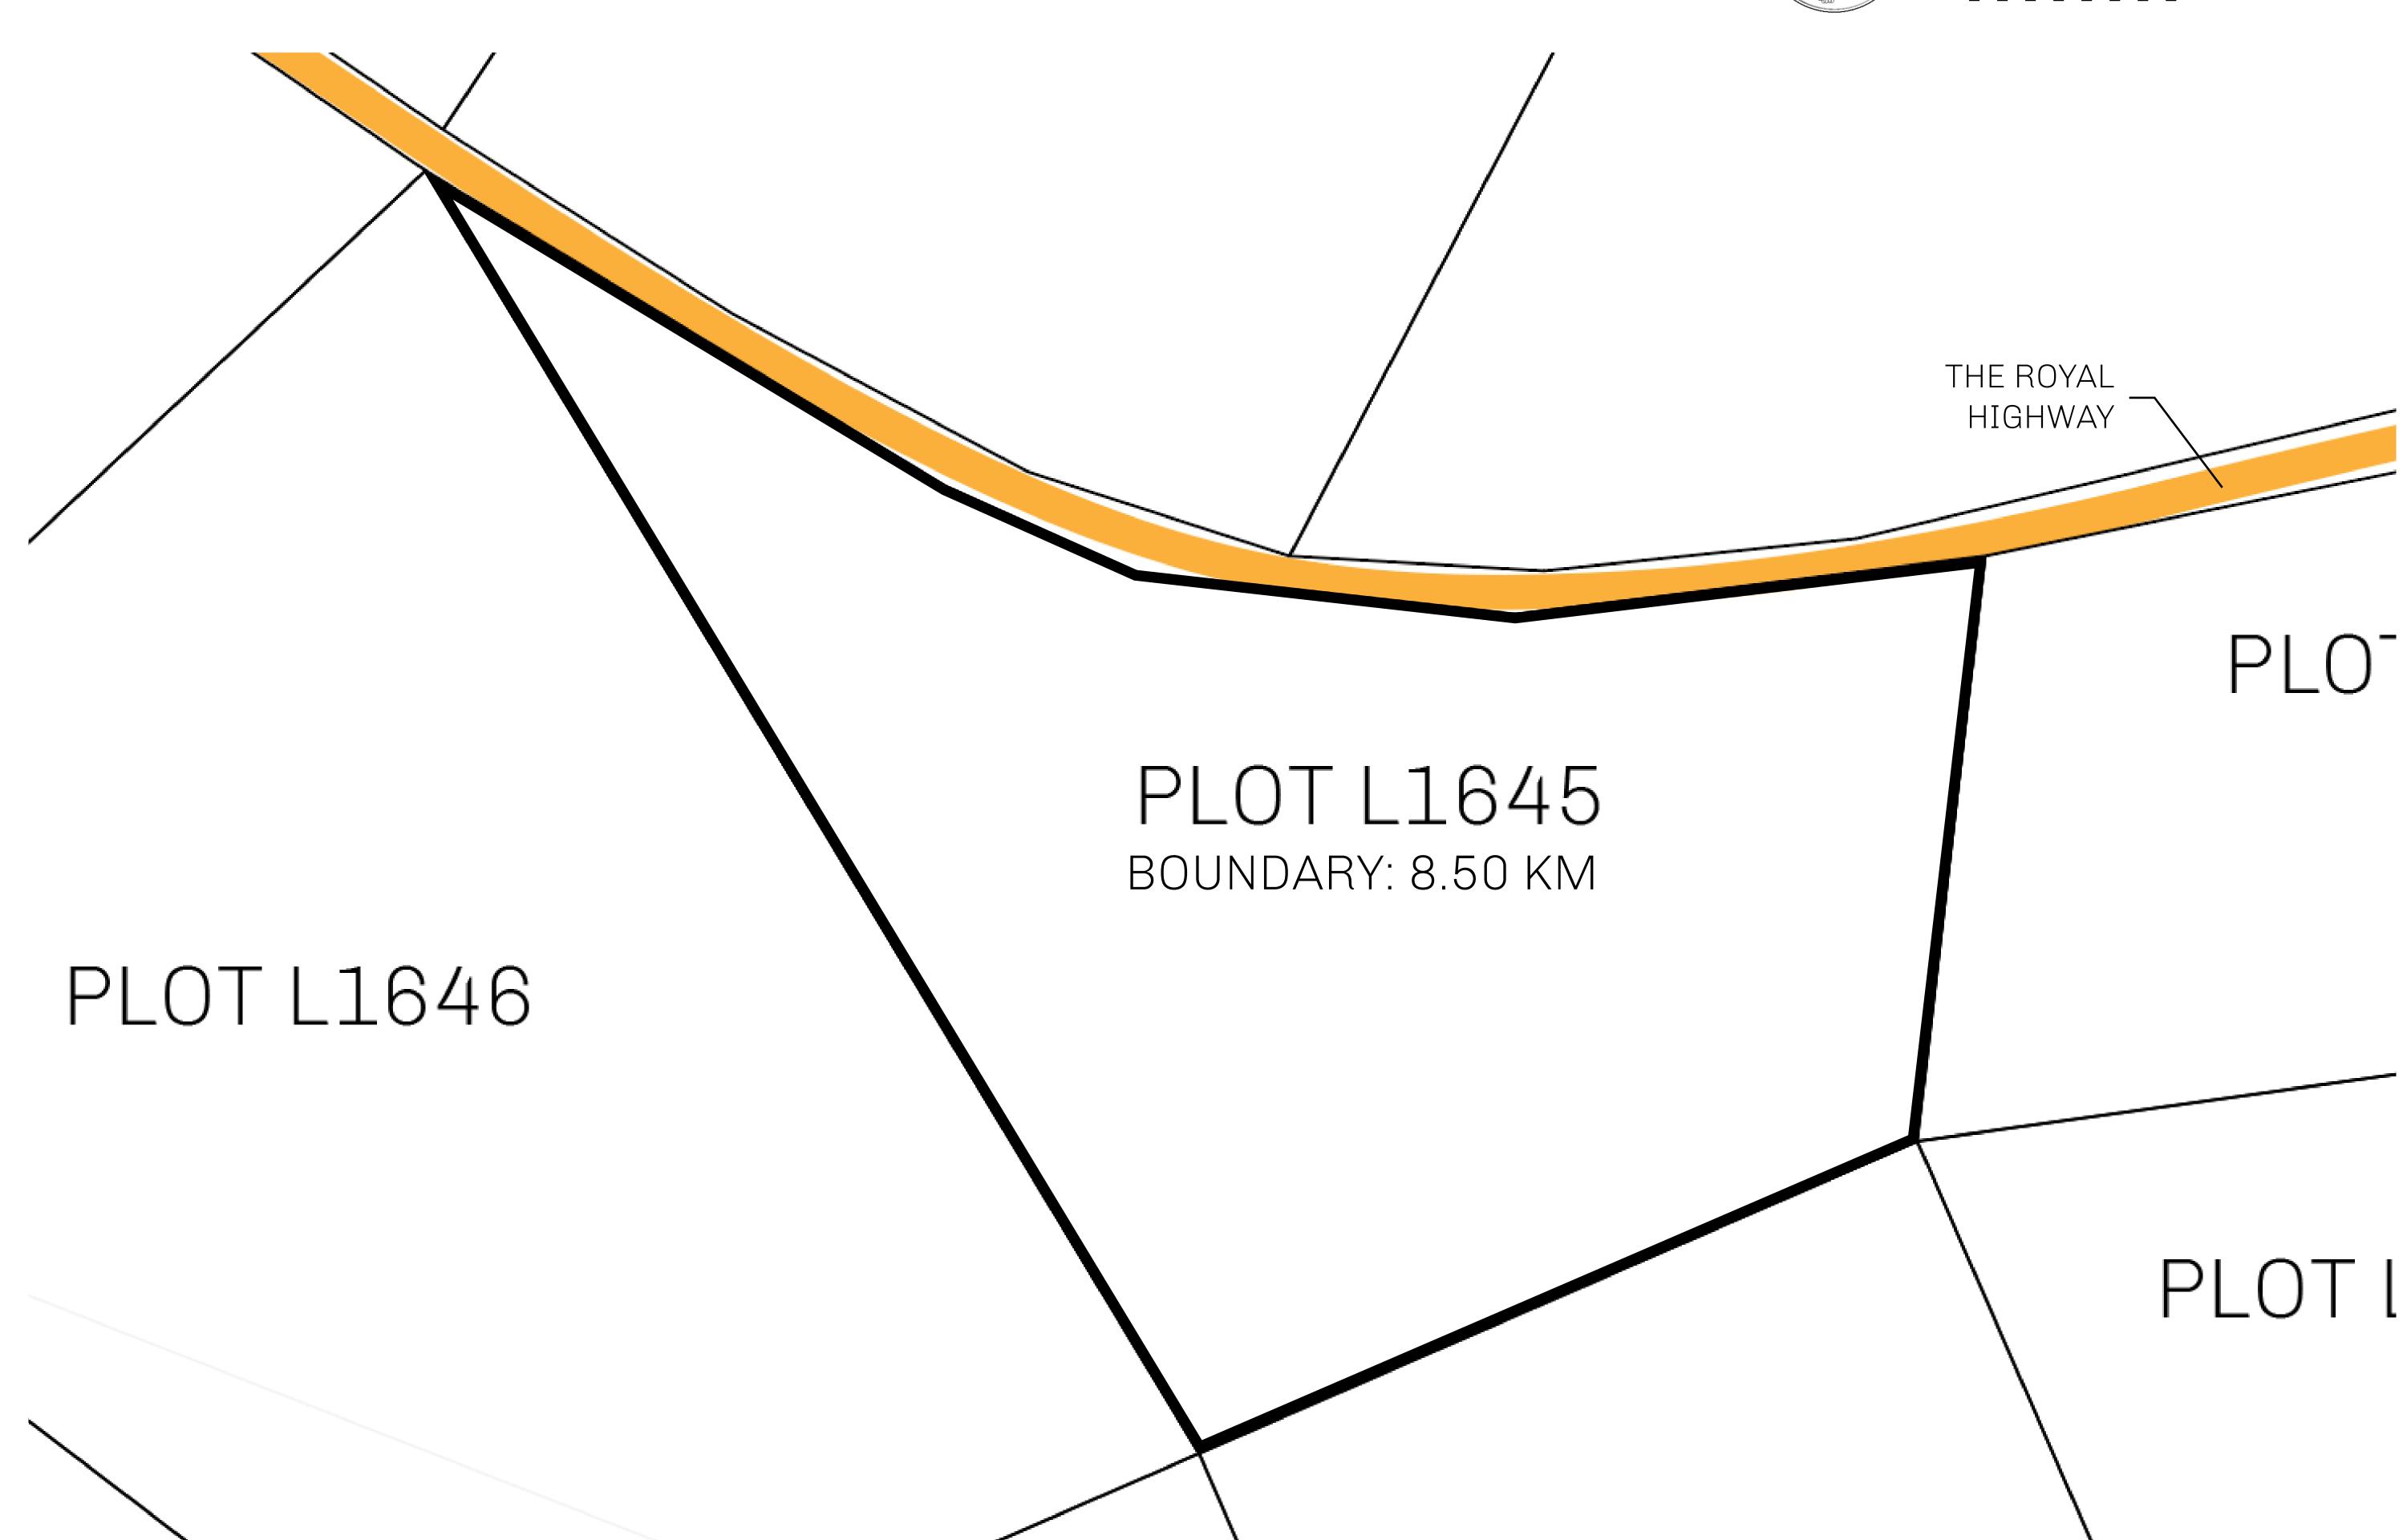

## **GEOGRAPHY**

COASTLINE 462.64 KM (287.47 MILES)

BORDERS OCEAN, ROYAUME DE SATOSHI, X BY SL & TERRITORIO LTT ST

HIGHEST POINT MOUNT ARES +8120 M

LOWEST POINT NFT PORT 0 M

PLOTS 2284 SCALE 1:50000

CONTROL TOWER

PLOT L1645-221121

## H.M. LNFT Land Registry

L1645-221121

TITLE NUMBER

ISSUED 22 November 2021

SCALE **1/50000** 

OWNER ENTITLEMENT

ADMINISTRATIVE AREA

Type W-GE: Share of 0.3% of all BUN sales based on number of NFT Stories minted

(rewarded in Credits); Mint 4 NFT Stories

THE GREAT EMPIRE