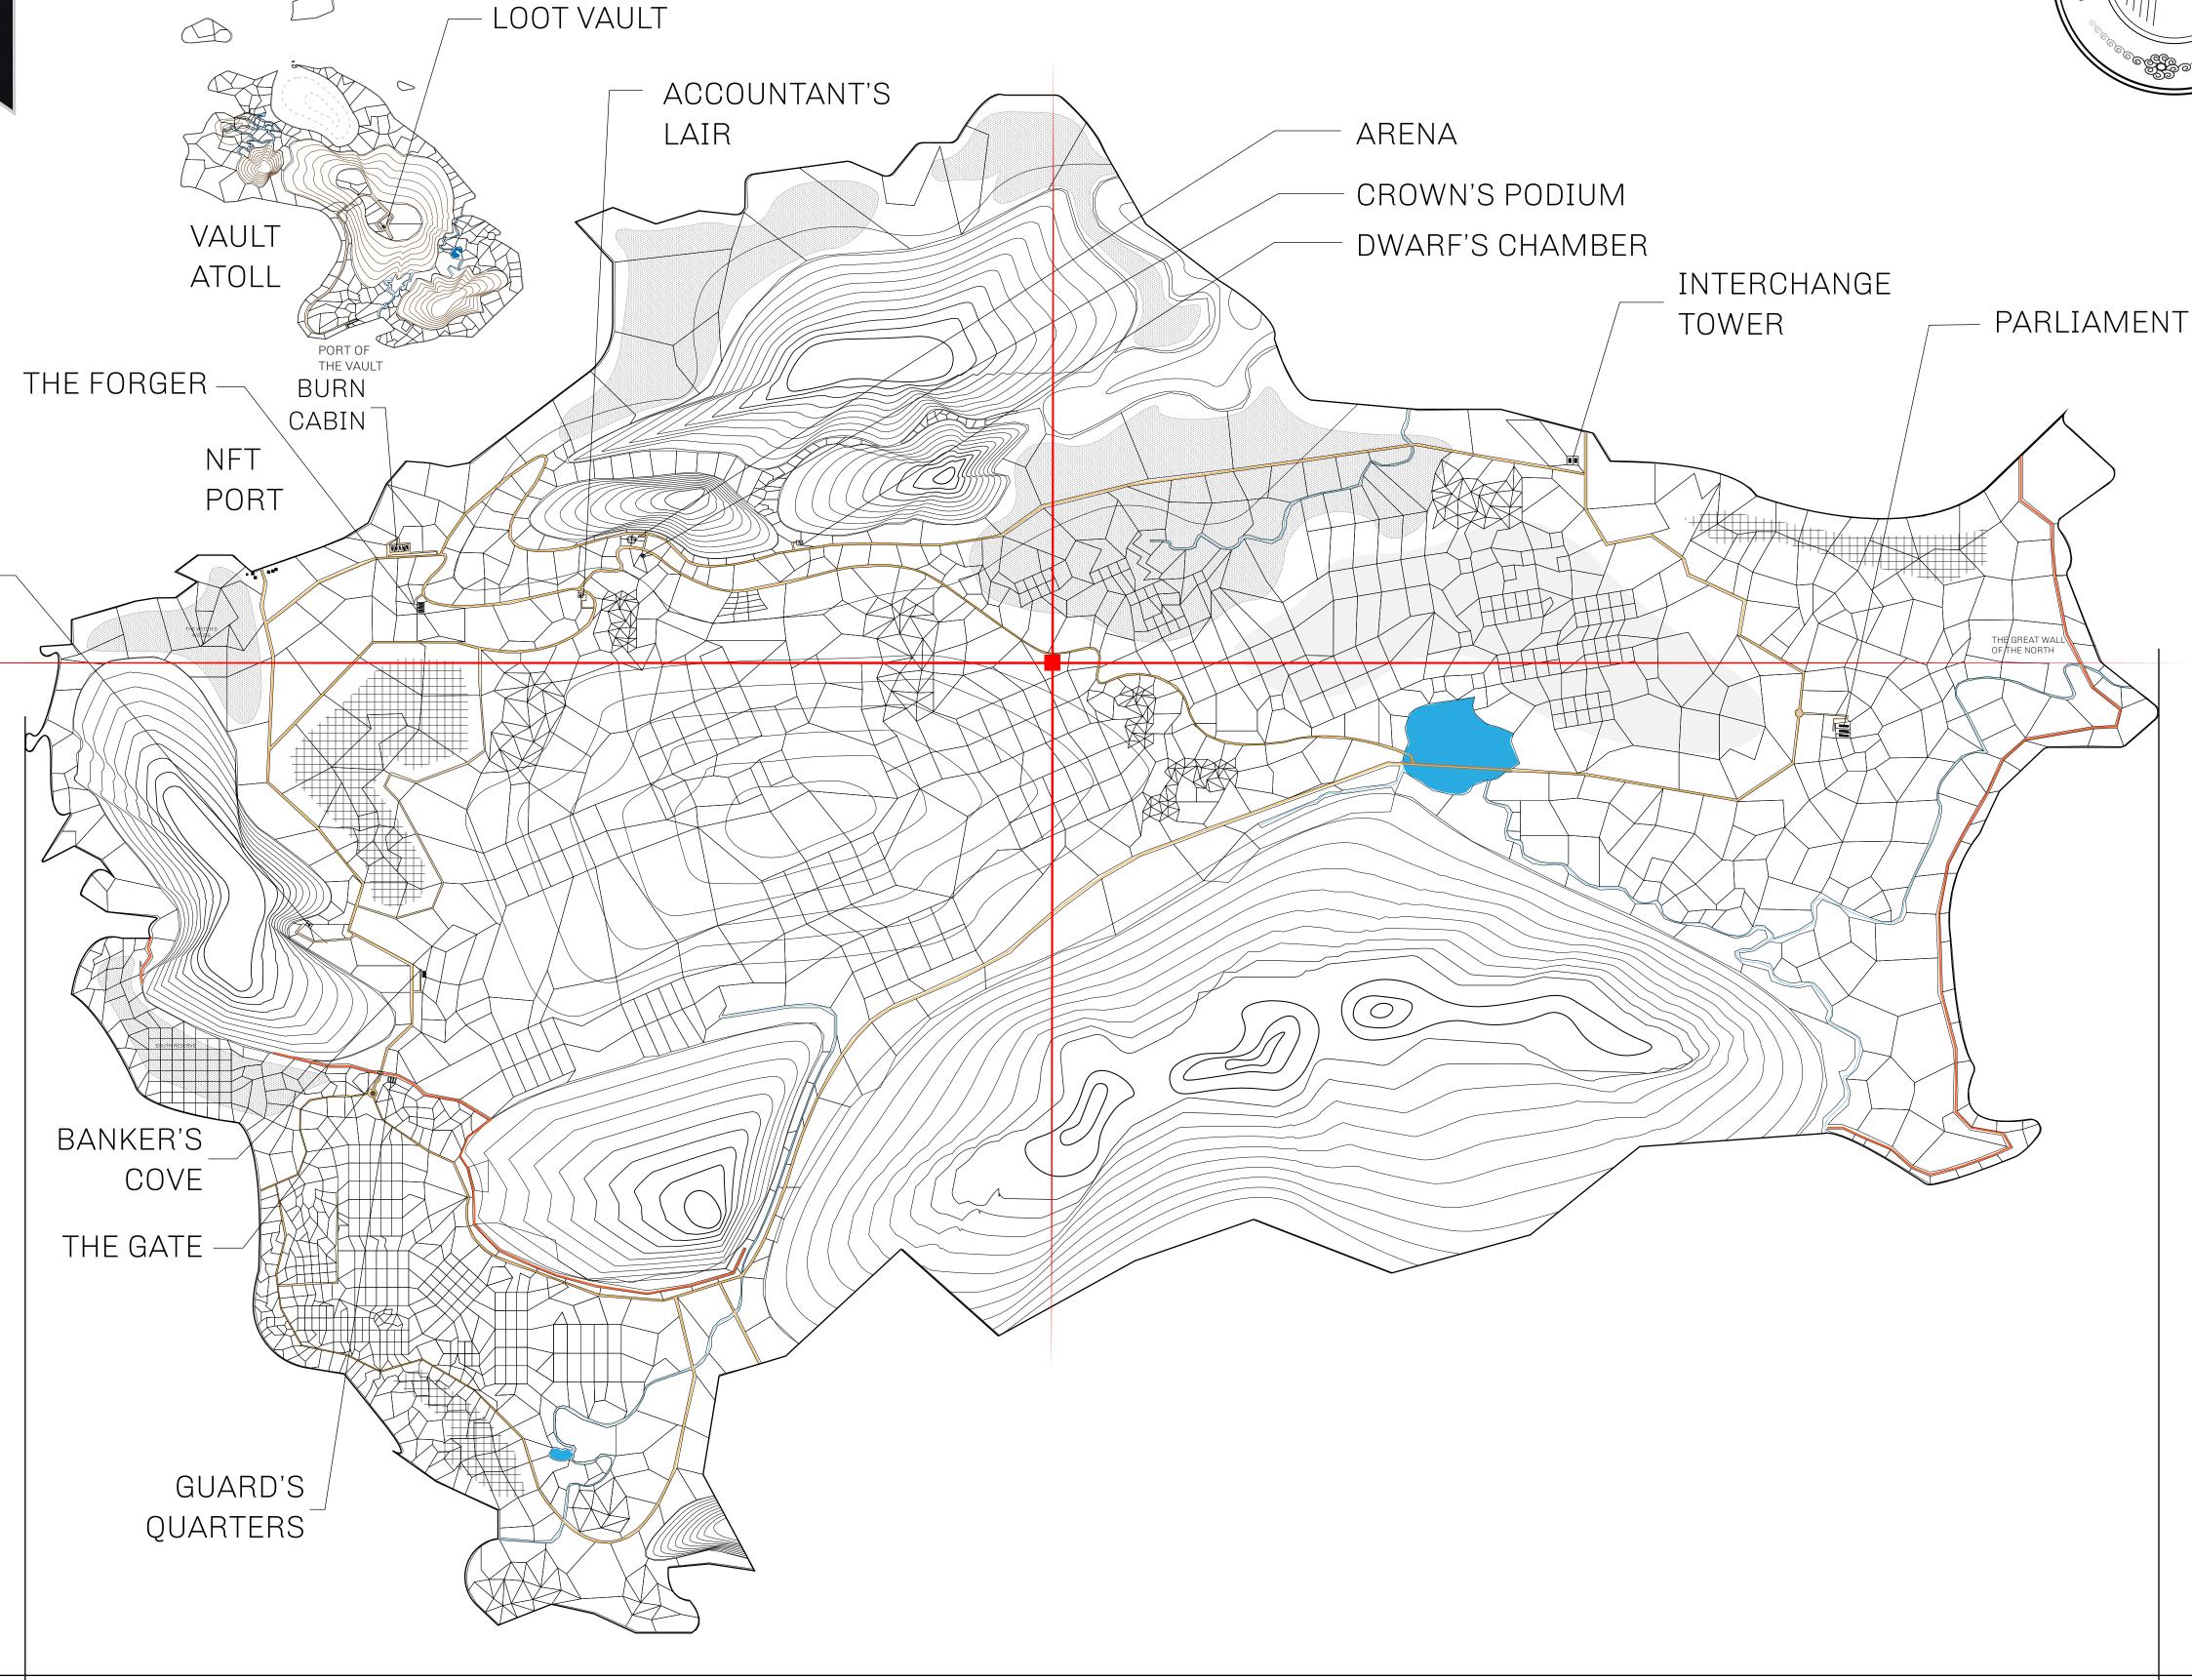

## **GEOGRAPHY**

COASTLINE 462.64 KM (287.47 MILES)

BORDERS OCEAN, ROYAUME DE SATOSHI, X BY SL & TERRITORIO LTT ST

HIGHEST POINT MOUNT ARES +8120 M

LOWEST POINT NFT PORT 0 M

PLOTS 2284 SCALE 1:50000

CONTROL TOWER

PLOT L1645-221121

## H.M. LNFT Land Registry

L1645-221121

TITLE NUMBER

ISSUED 22 November 2021

SCALE **1/50000** 

OWNER ENTITLEMENT

ADMINISTRATIVE AREA

Type W-GE: Share of 0.3% of all BUN sales based on number of NFT Stories minted

(rewarded in Credits); Mint 4 NFT Stories

THE GREAT EMPIRE