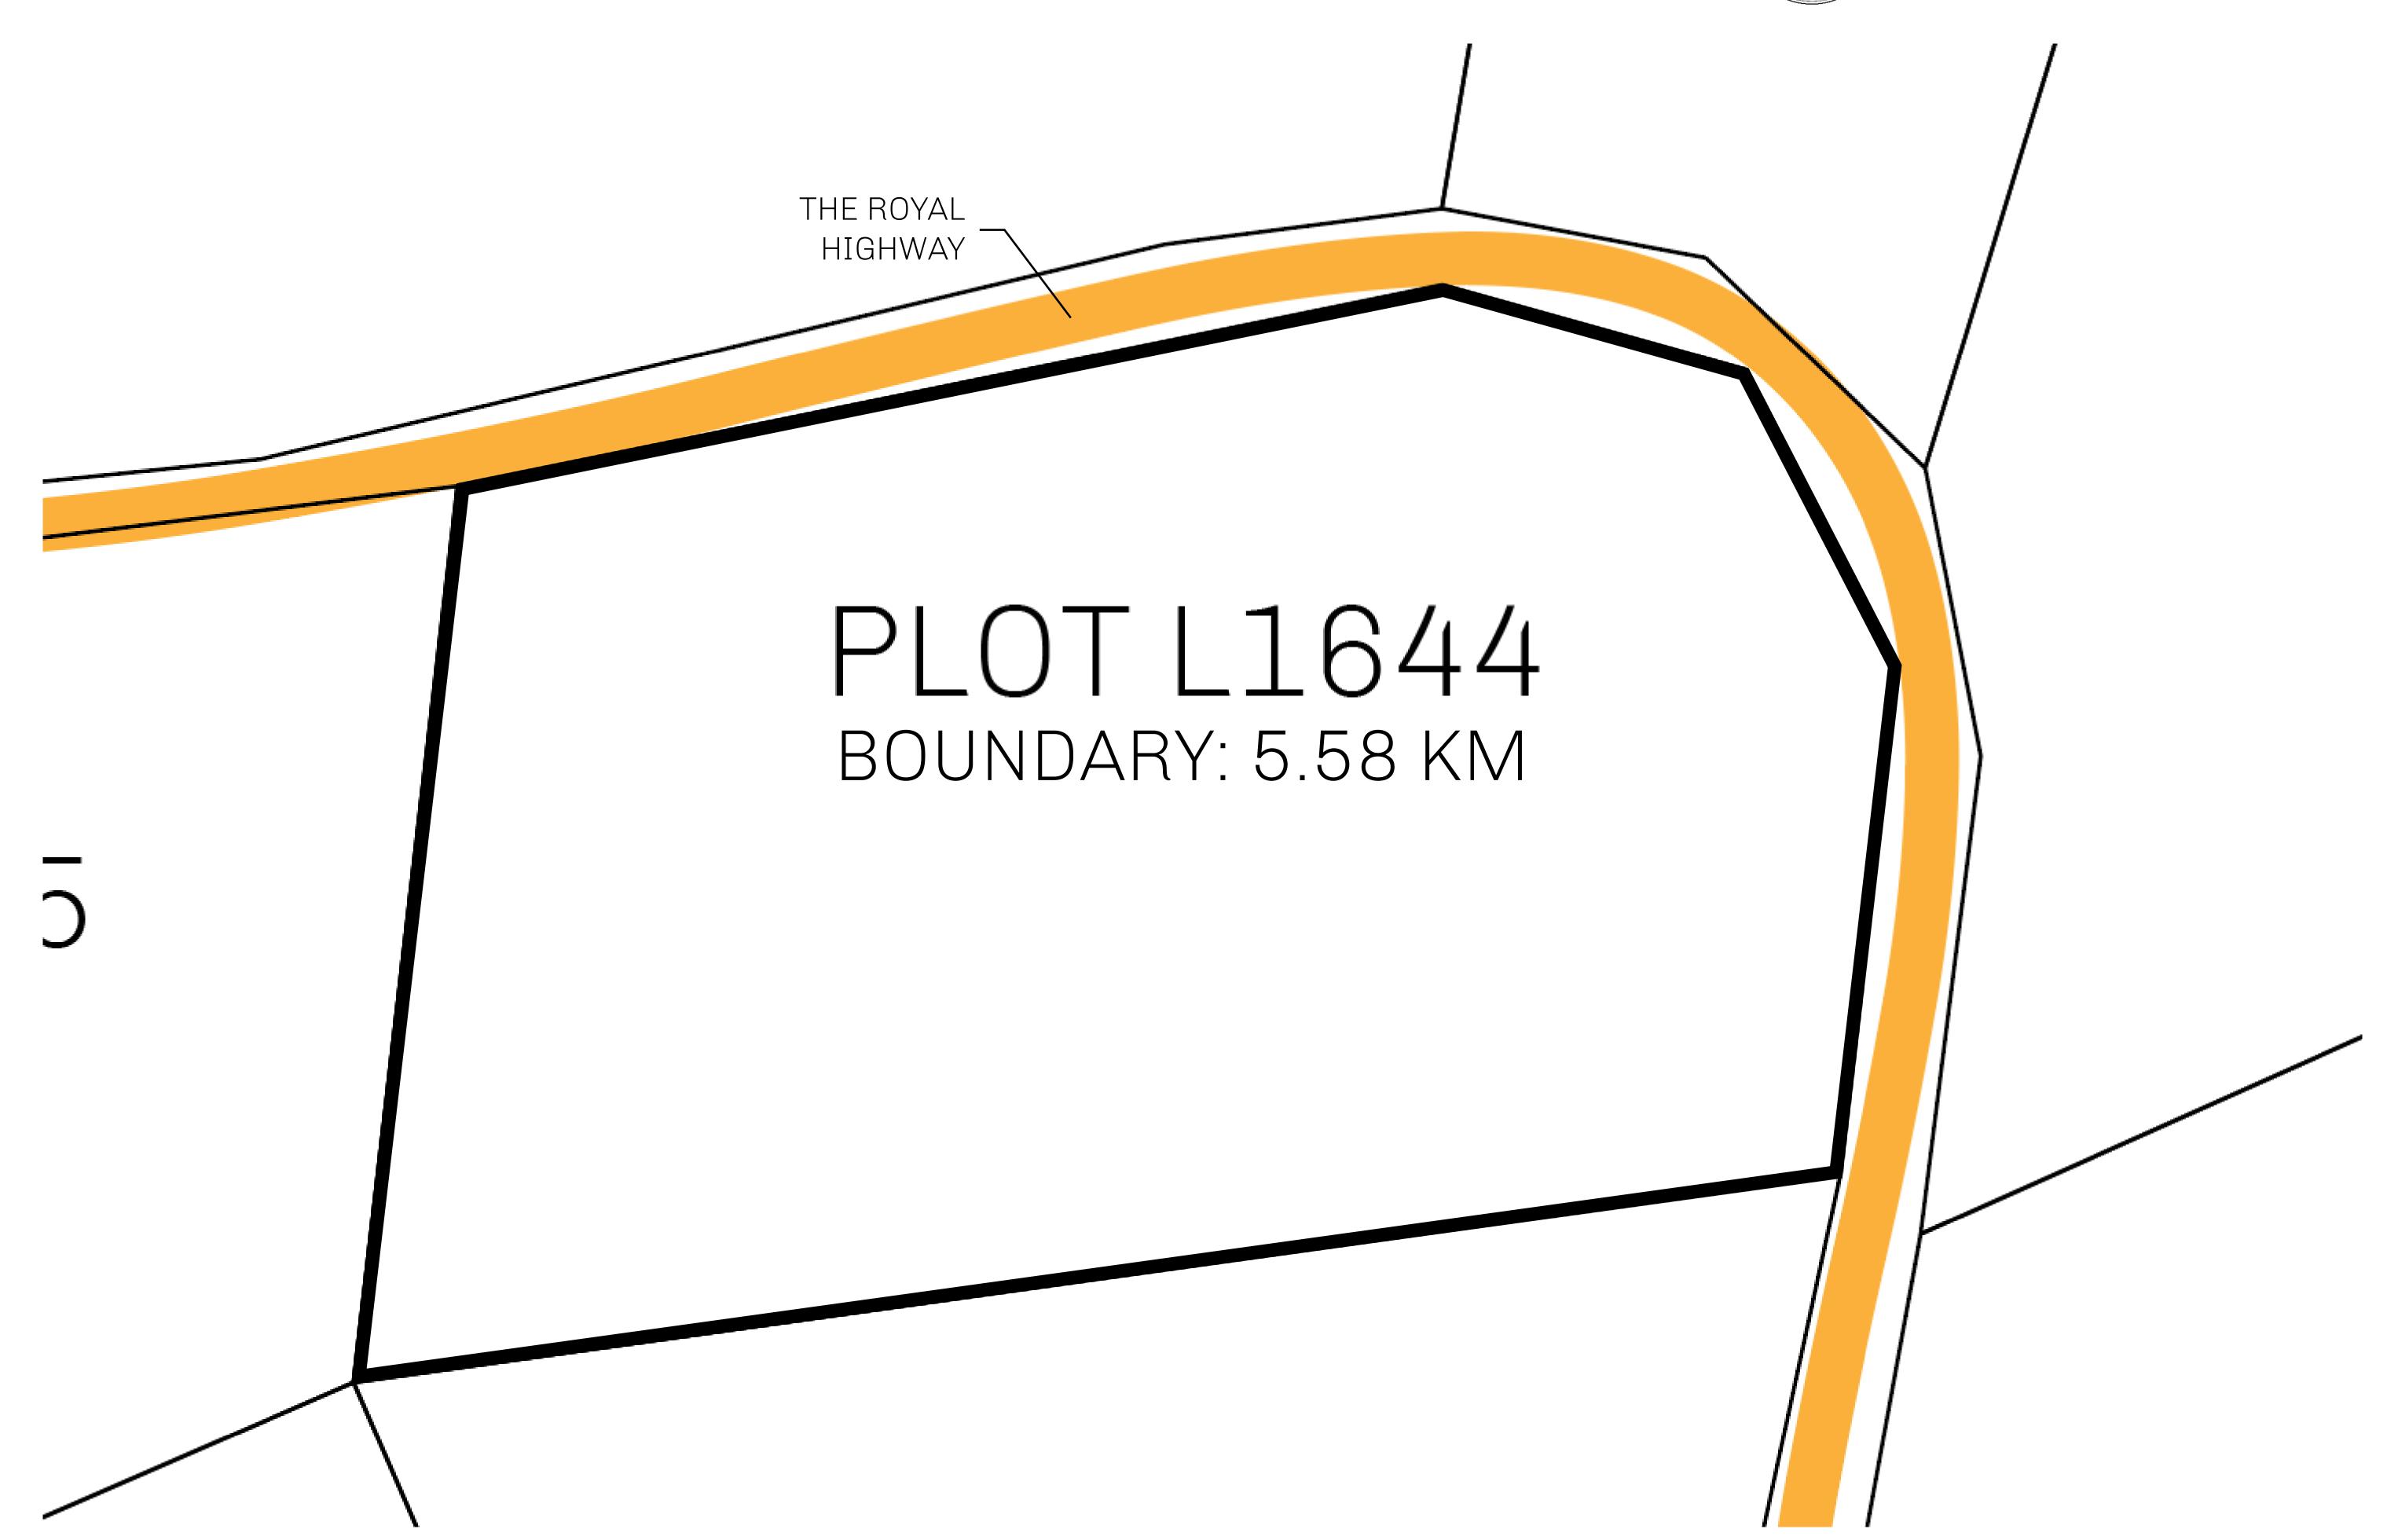

## H.M. LNFT Land Registry

TITLE NUMBER

L1644-221121

ADMINISTRATIVE AREA

THE GREAT EMPIRE

ISSUED 22 November 2021

SCALE 1/50000

OWNER ENTITLEMENT