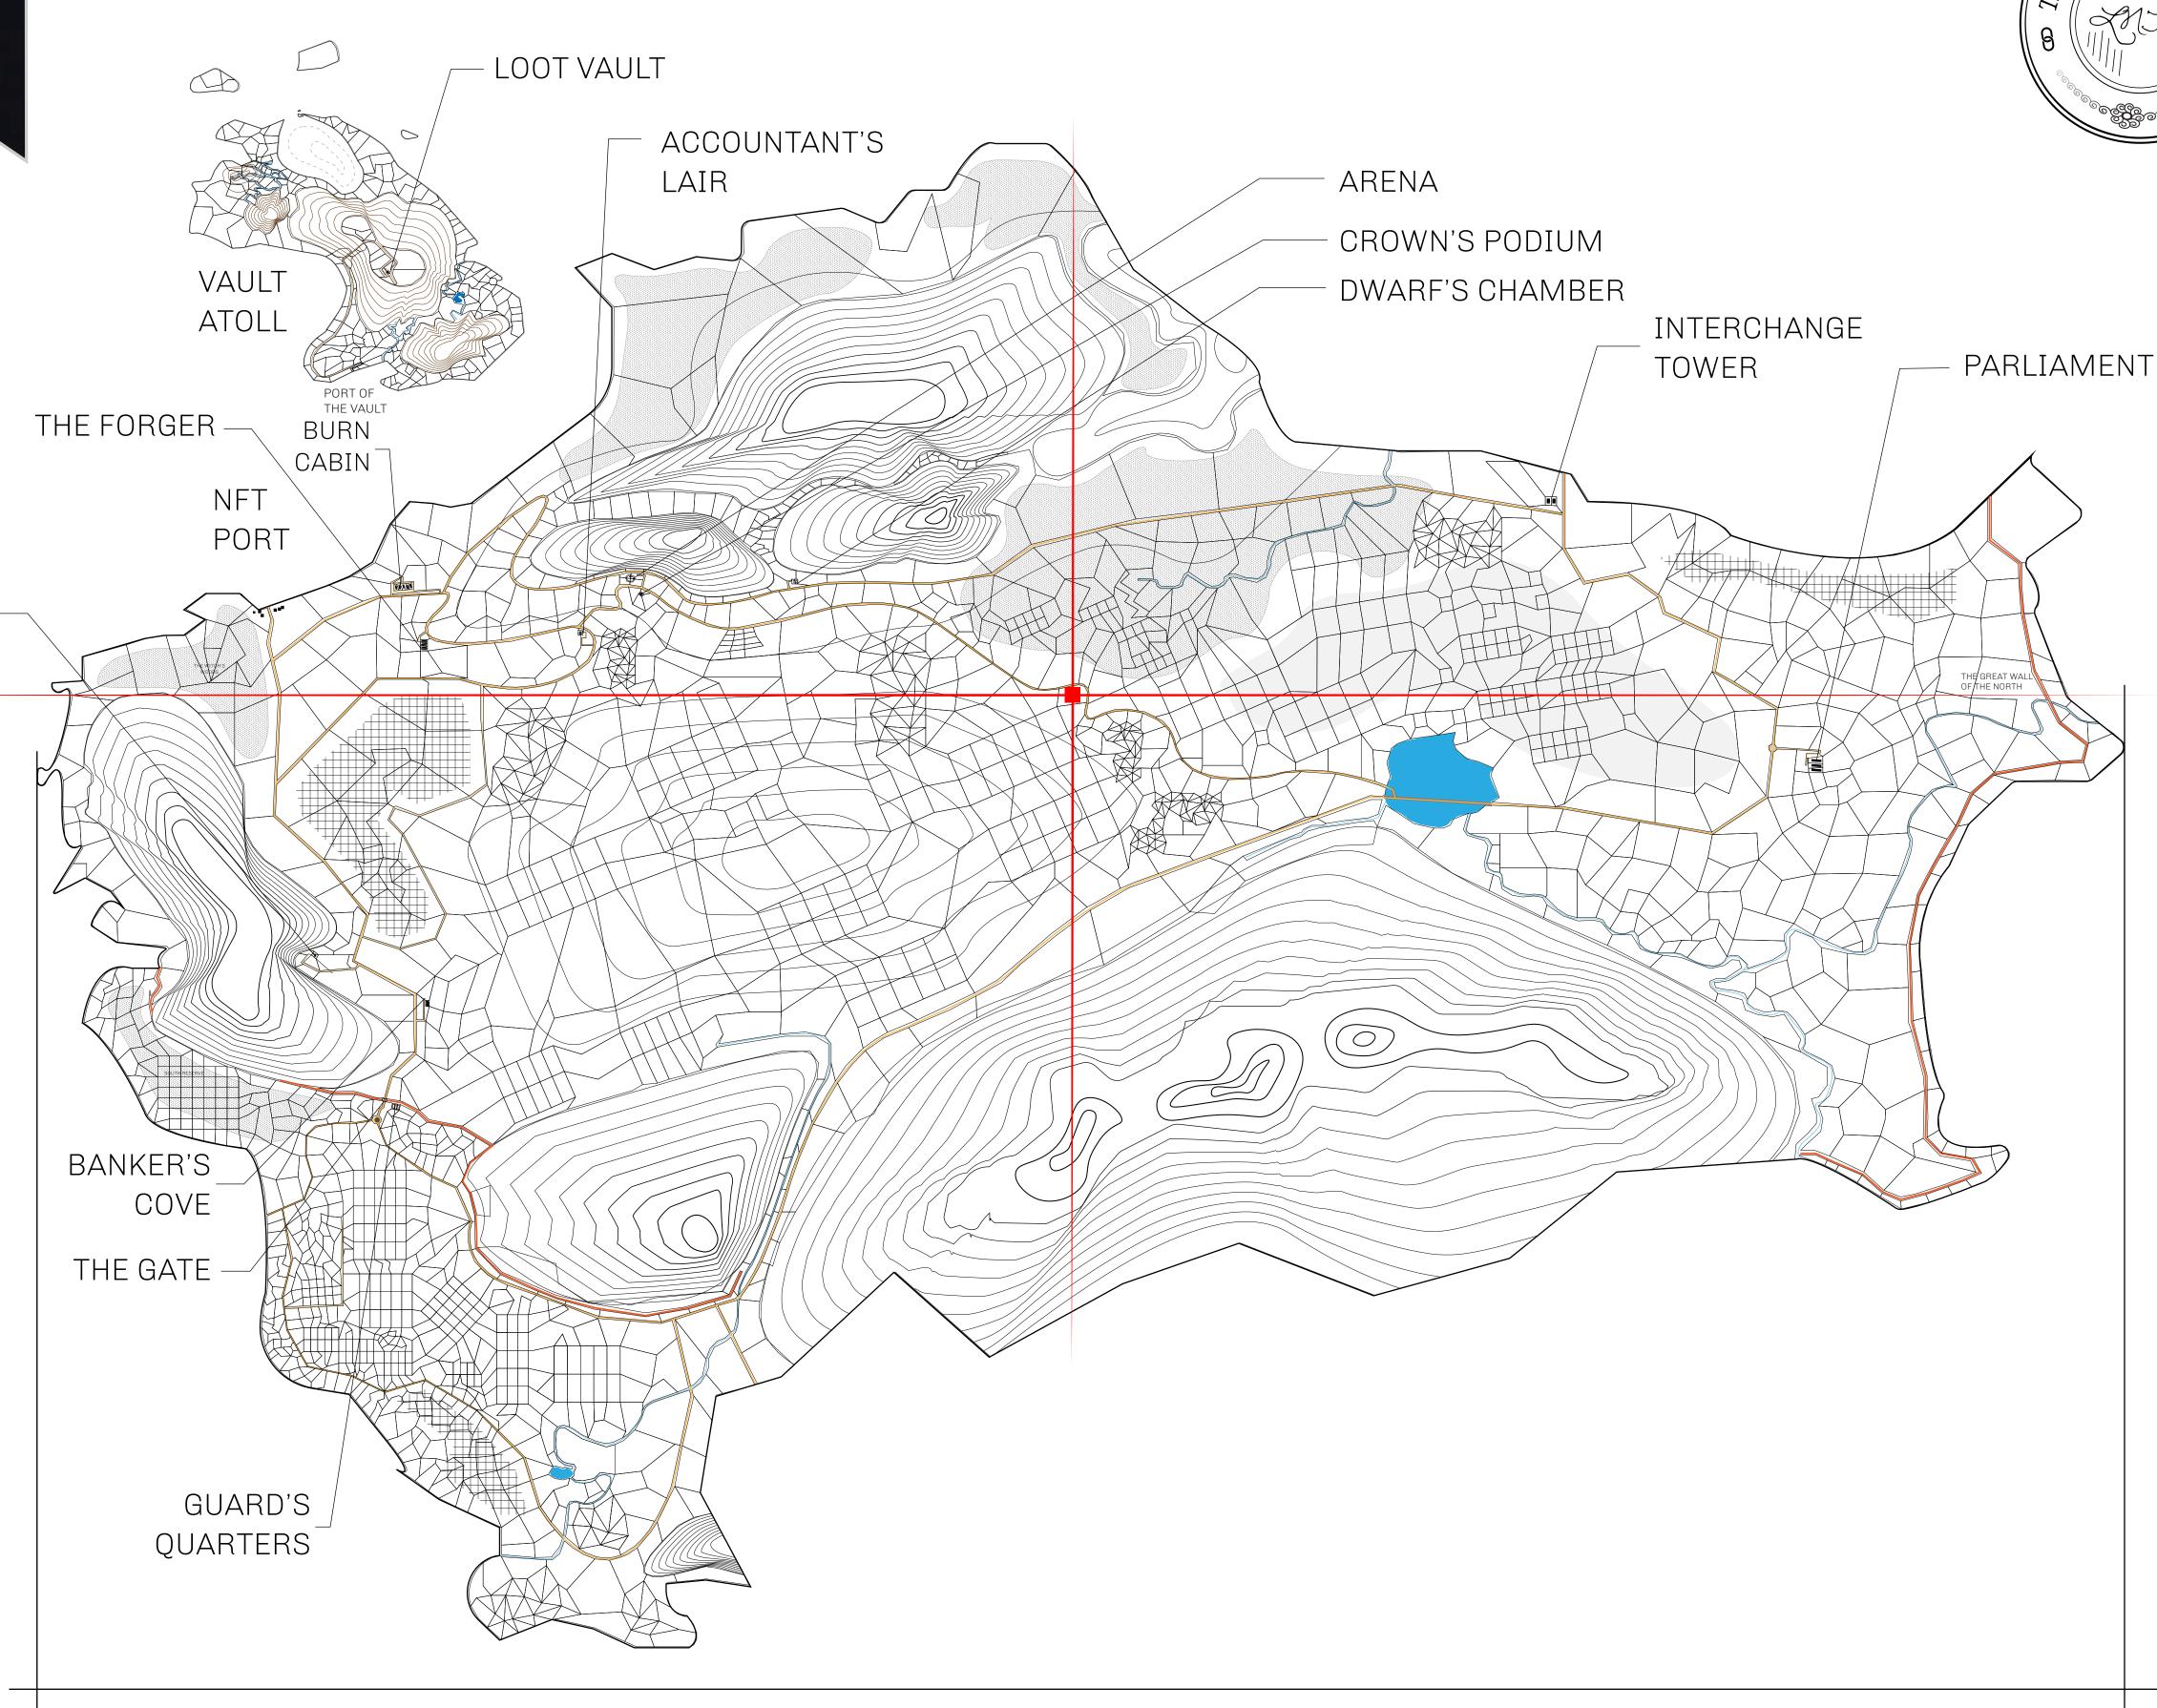

## **GEOGRAPHY**

COASTLINE 462.64 KM (287.47 MILES)

BORDERS OCEAN, ROYAUME DE SATOSHI, X BY SL & TERRITORIO LTT ST

HIGHEST POINT MOUNT ARES +8120 M

LOWEST POINT NFT PORT 0 M

PLOTS 2284 SCALE 1:50000

## H.M. LNFT Land Registry

TITLE NUMBER

L1644-221121

ADMINISTRATIVE AREA

THE GREAT EMPIRE

ISSUED 22 November 2021

SCALE 1/50000

OWNER ENTITLEMENT