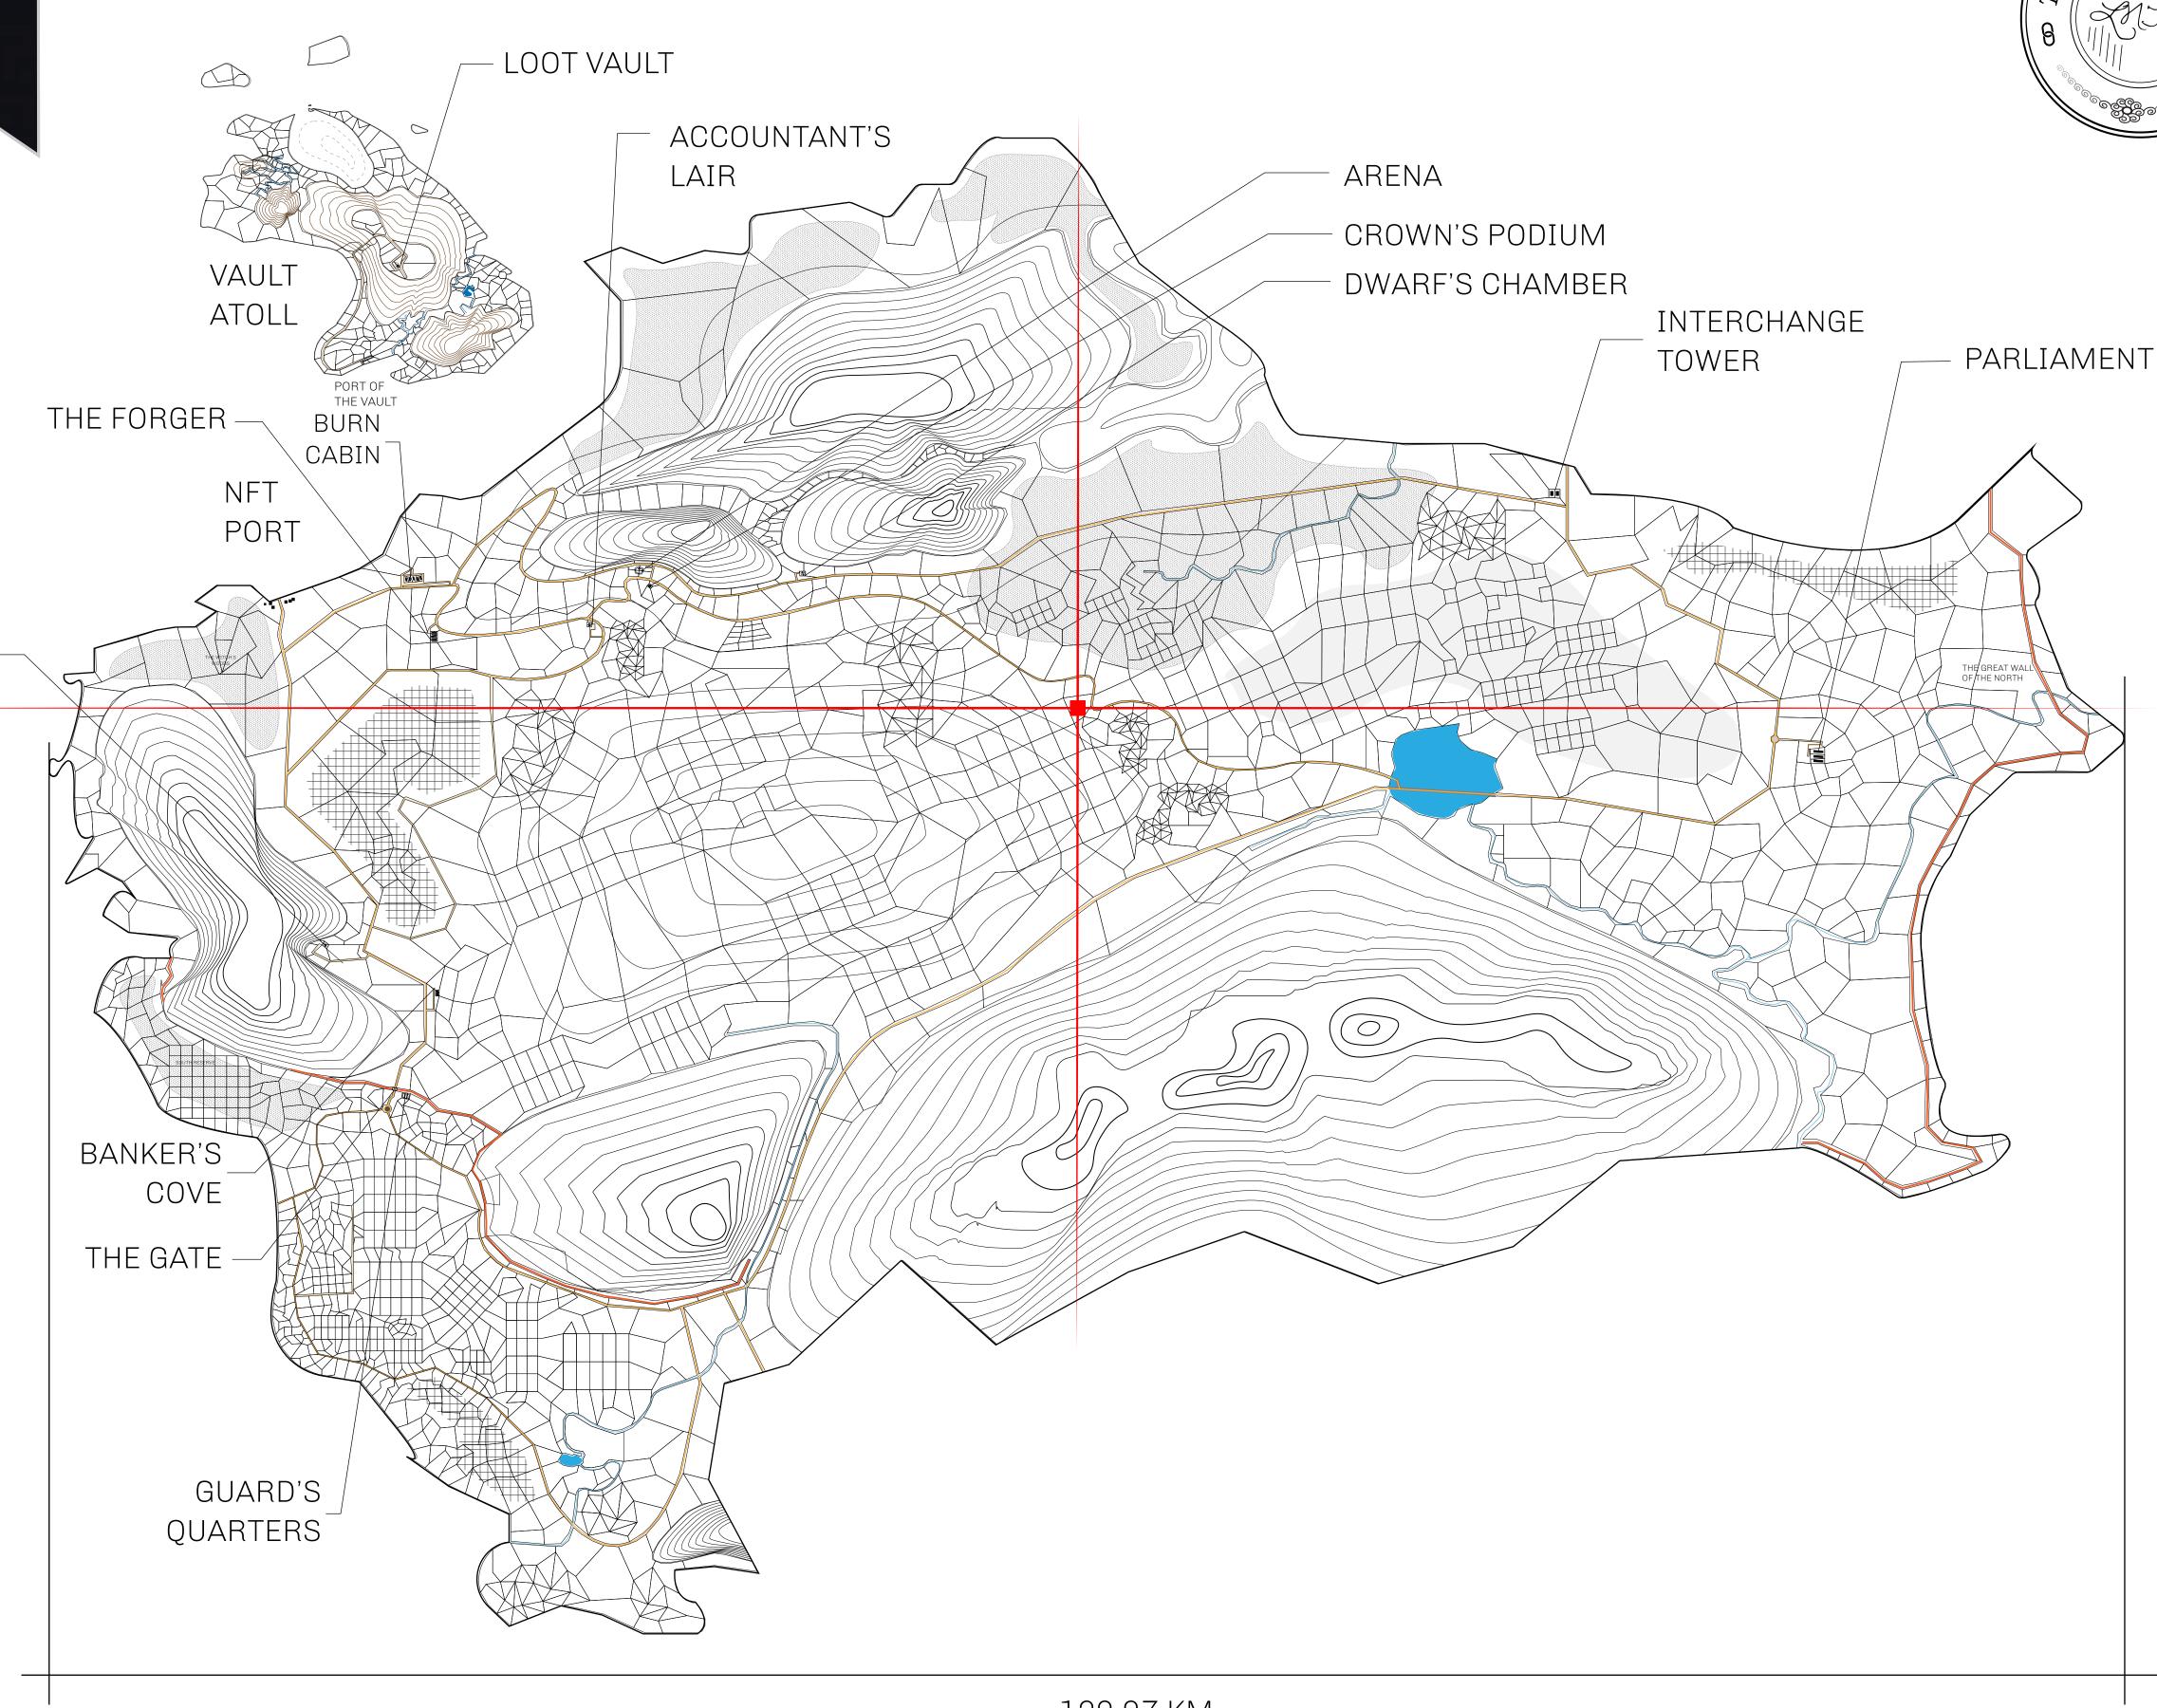

## HER MAJESTY'S GATED WORLD

As an economic and ruling powerhouse, the Great Empire controls the issuance and trade of BUN, LTT, and USDC reward credits. Decisions by its sitting parliamentarians affect Loot NFT World. Following the last war, border controls are tight and only invitees can enter. Each Sunday, all eyes focus on the Arena and the Crown's Podium, where battle-bidding auctions rage. The battle pit is not for the fainthearted and strategy plays a crucial role in winning.

## GEOGRAPHY

COASTLINE 462.64 KM (287.47 MILES)

BORDERS OCEAN, ROYAUME DE SATOSHI, X BY SL & TERRITORIO LTT ST

HIGHEST POINT MOUNT ARES +8120 M

LOWEST POINT NFT PORT 0 M

PLOTS 2284 SCALE 1:50000