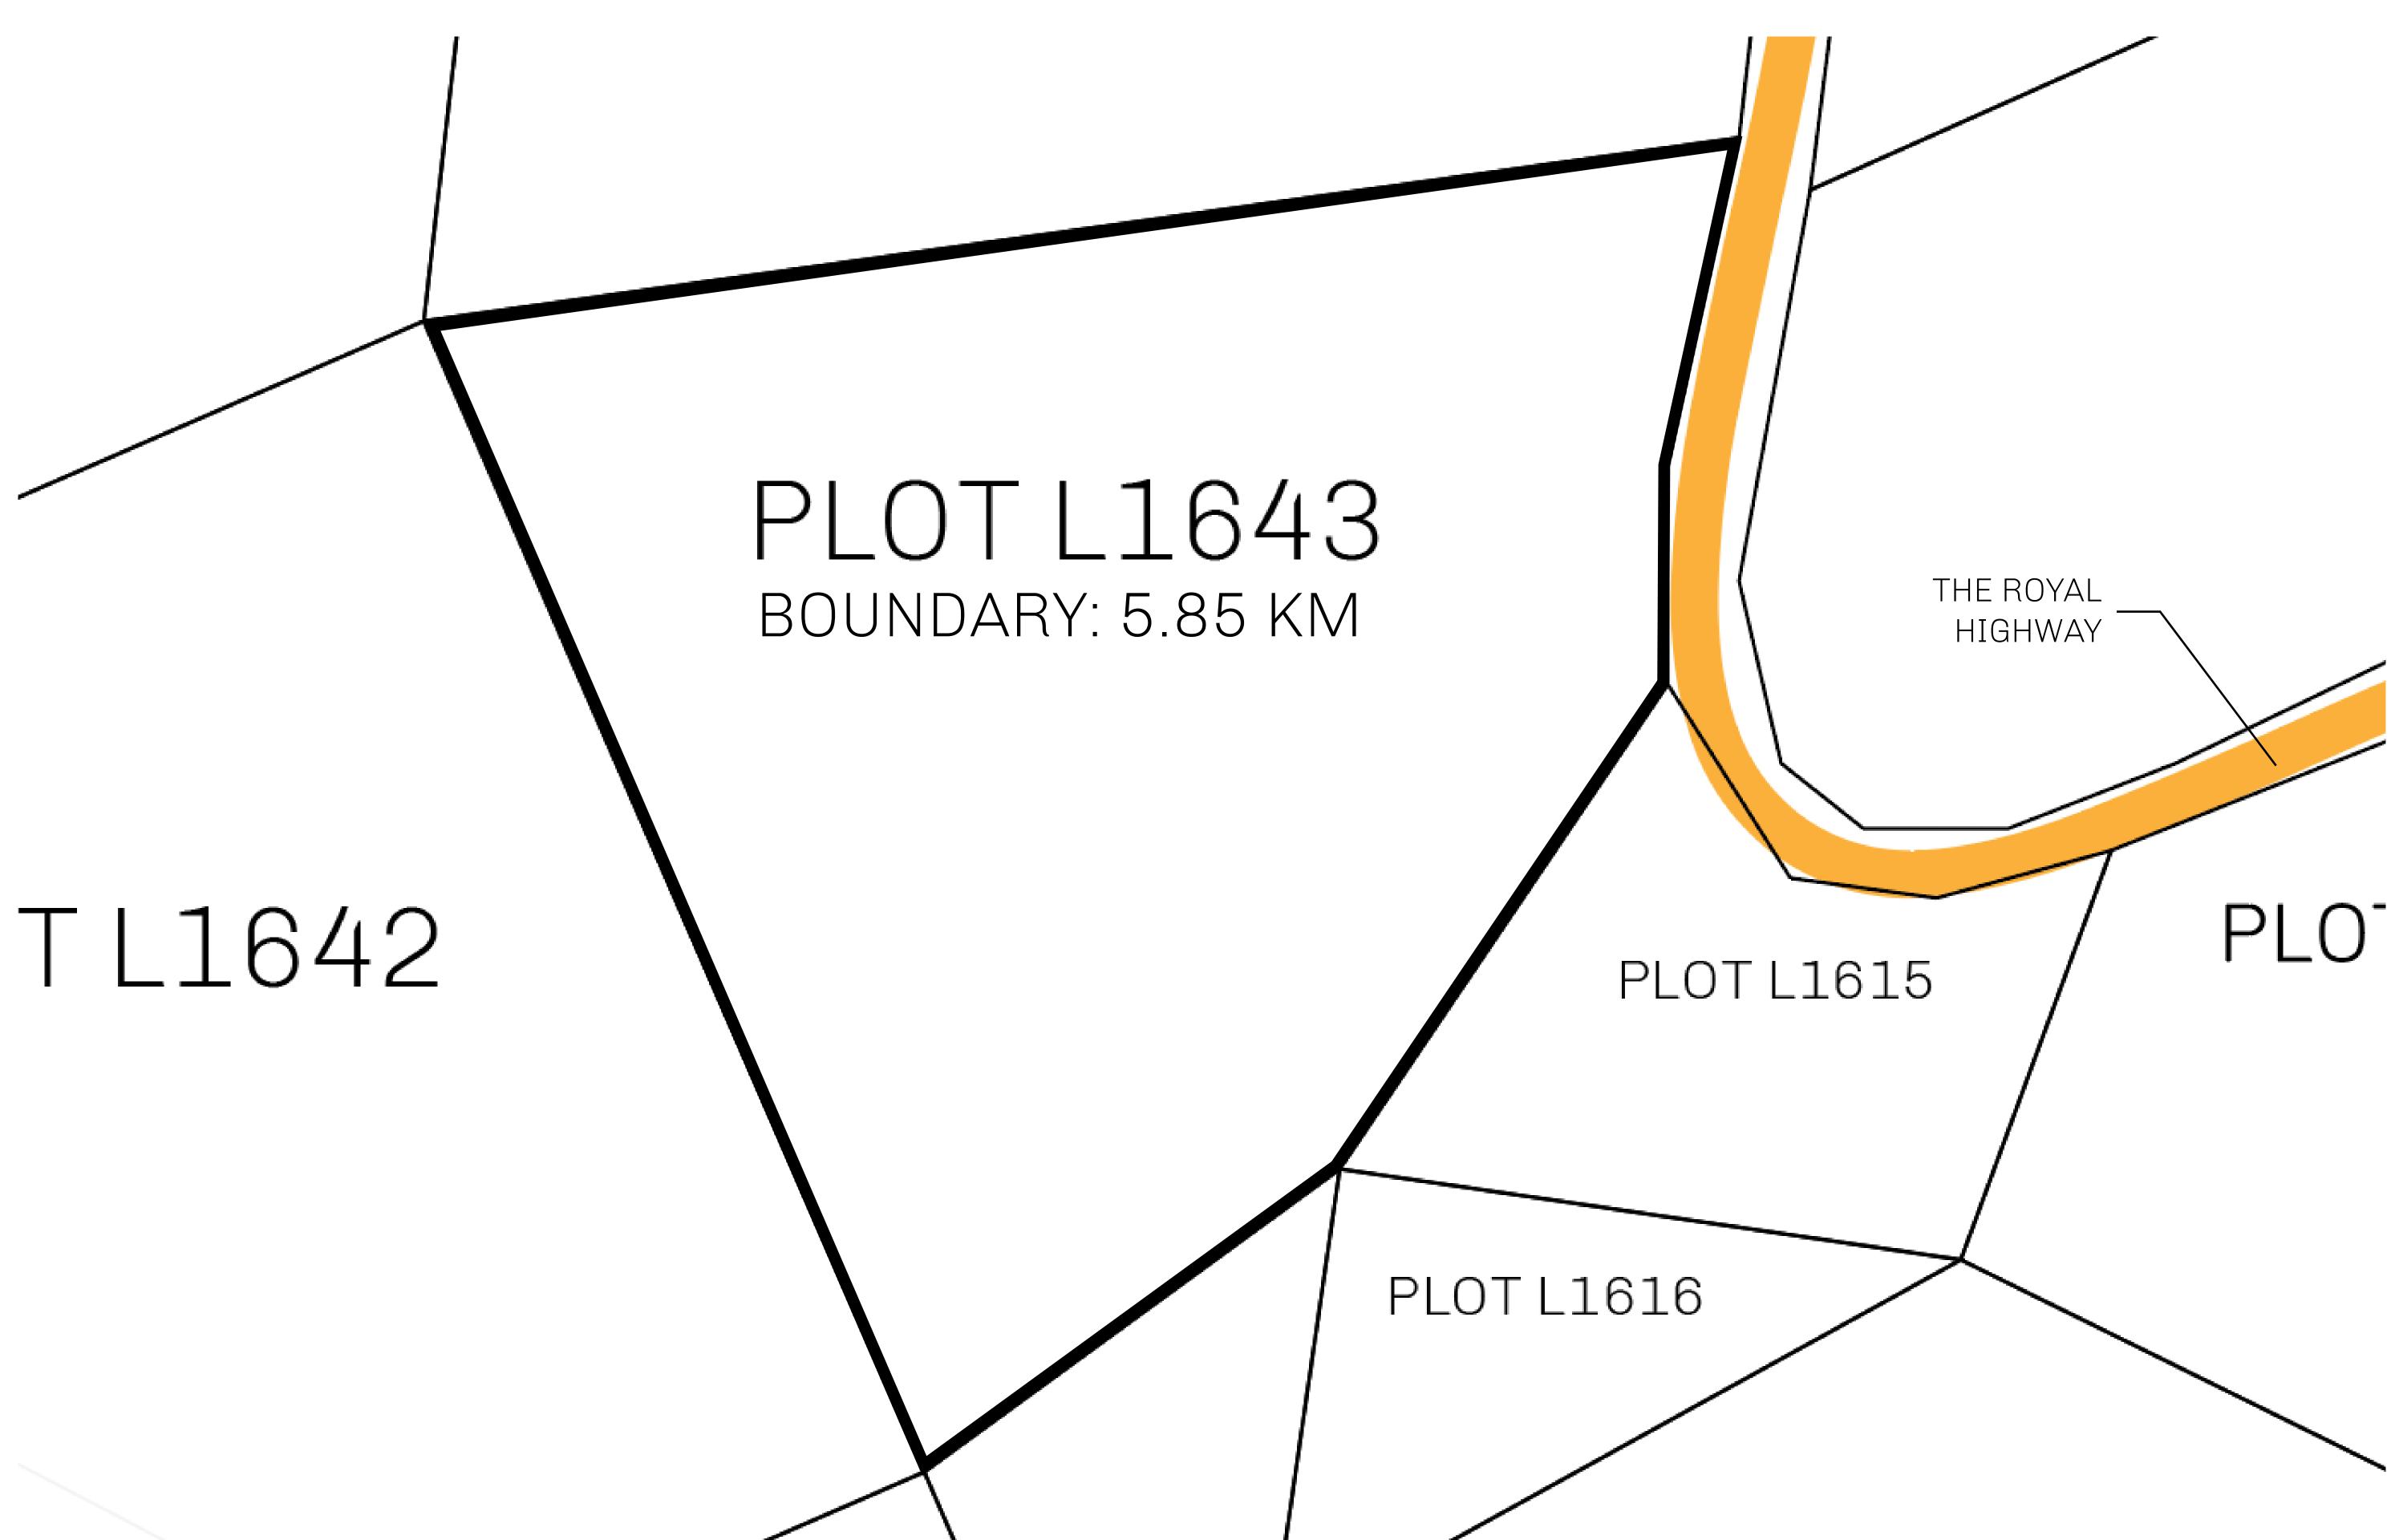

## LOOT NFT WORLD

CONTROL

PLOT L1643-221121

TOWER

## H.M. LNFT Land Registry

TITLE NUMBER

L1643-221121

ADMINISTRATIVE AREA

THE GREAT EMPIRE

ISSUED 22 November 2021

SCALE **1/50000** 

OWNER ENTITLEMENT