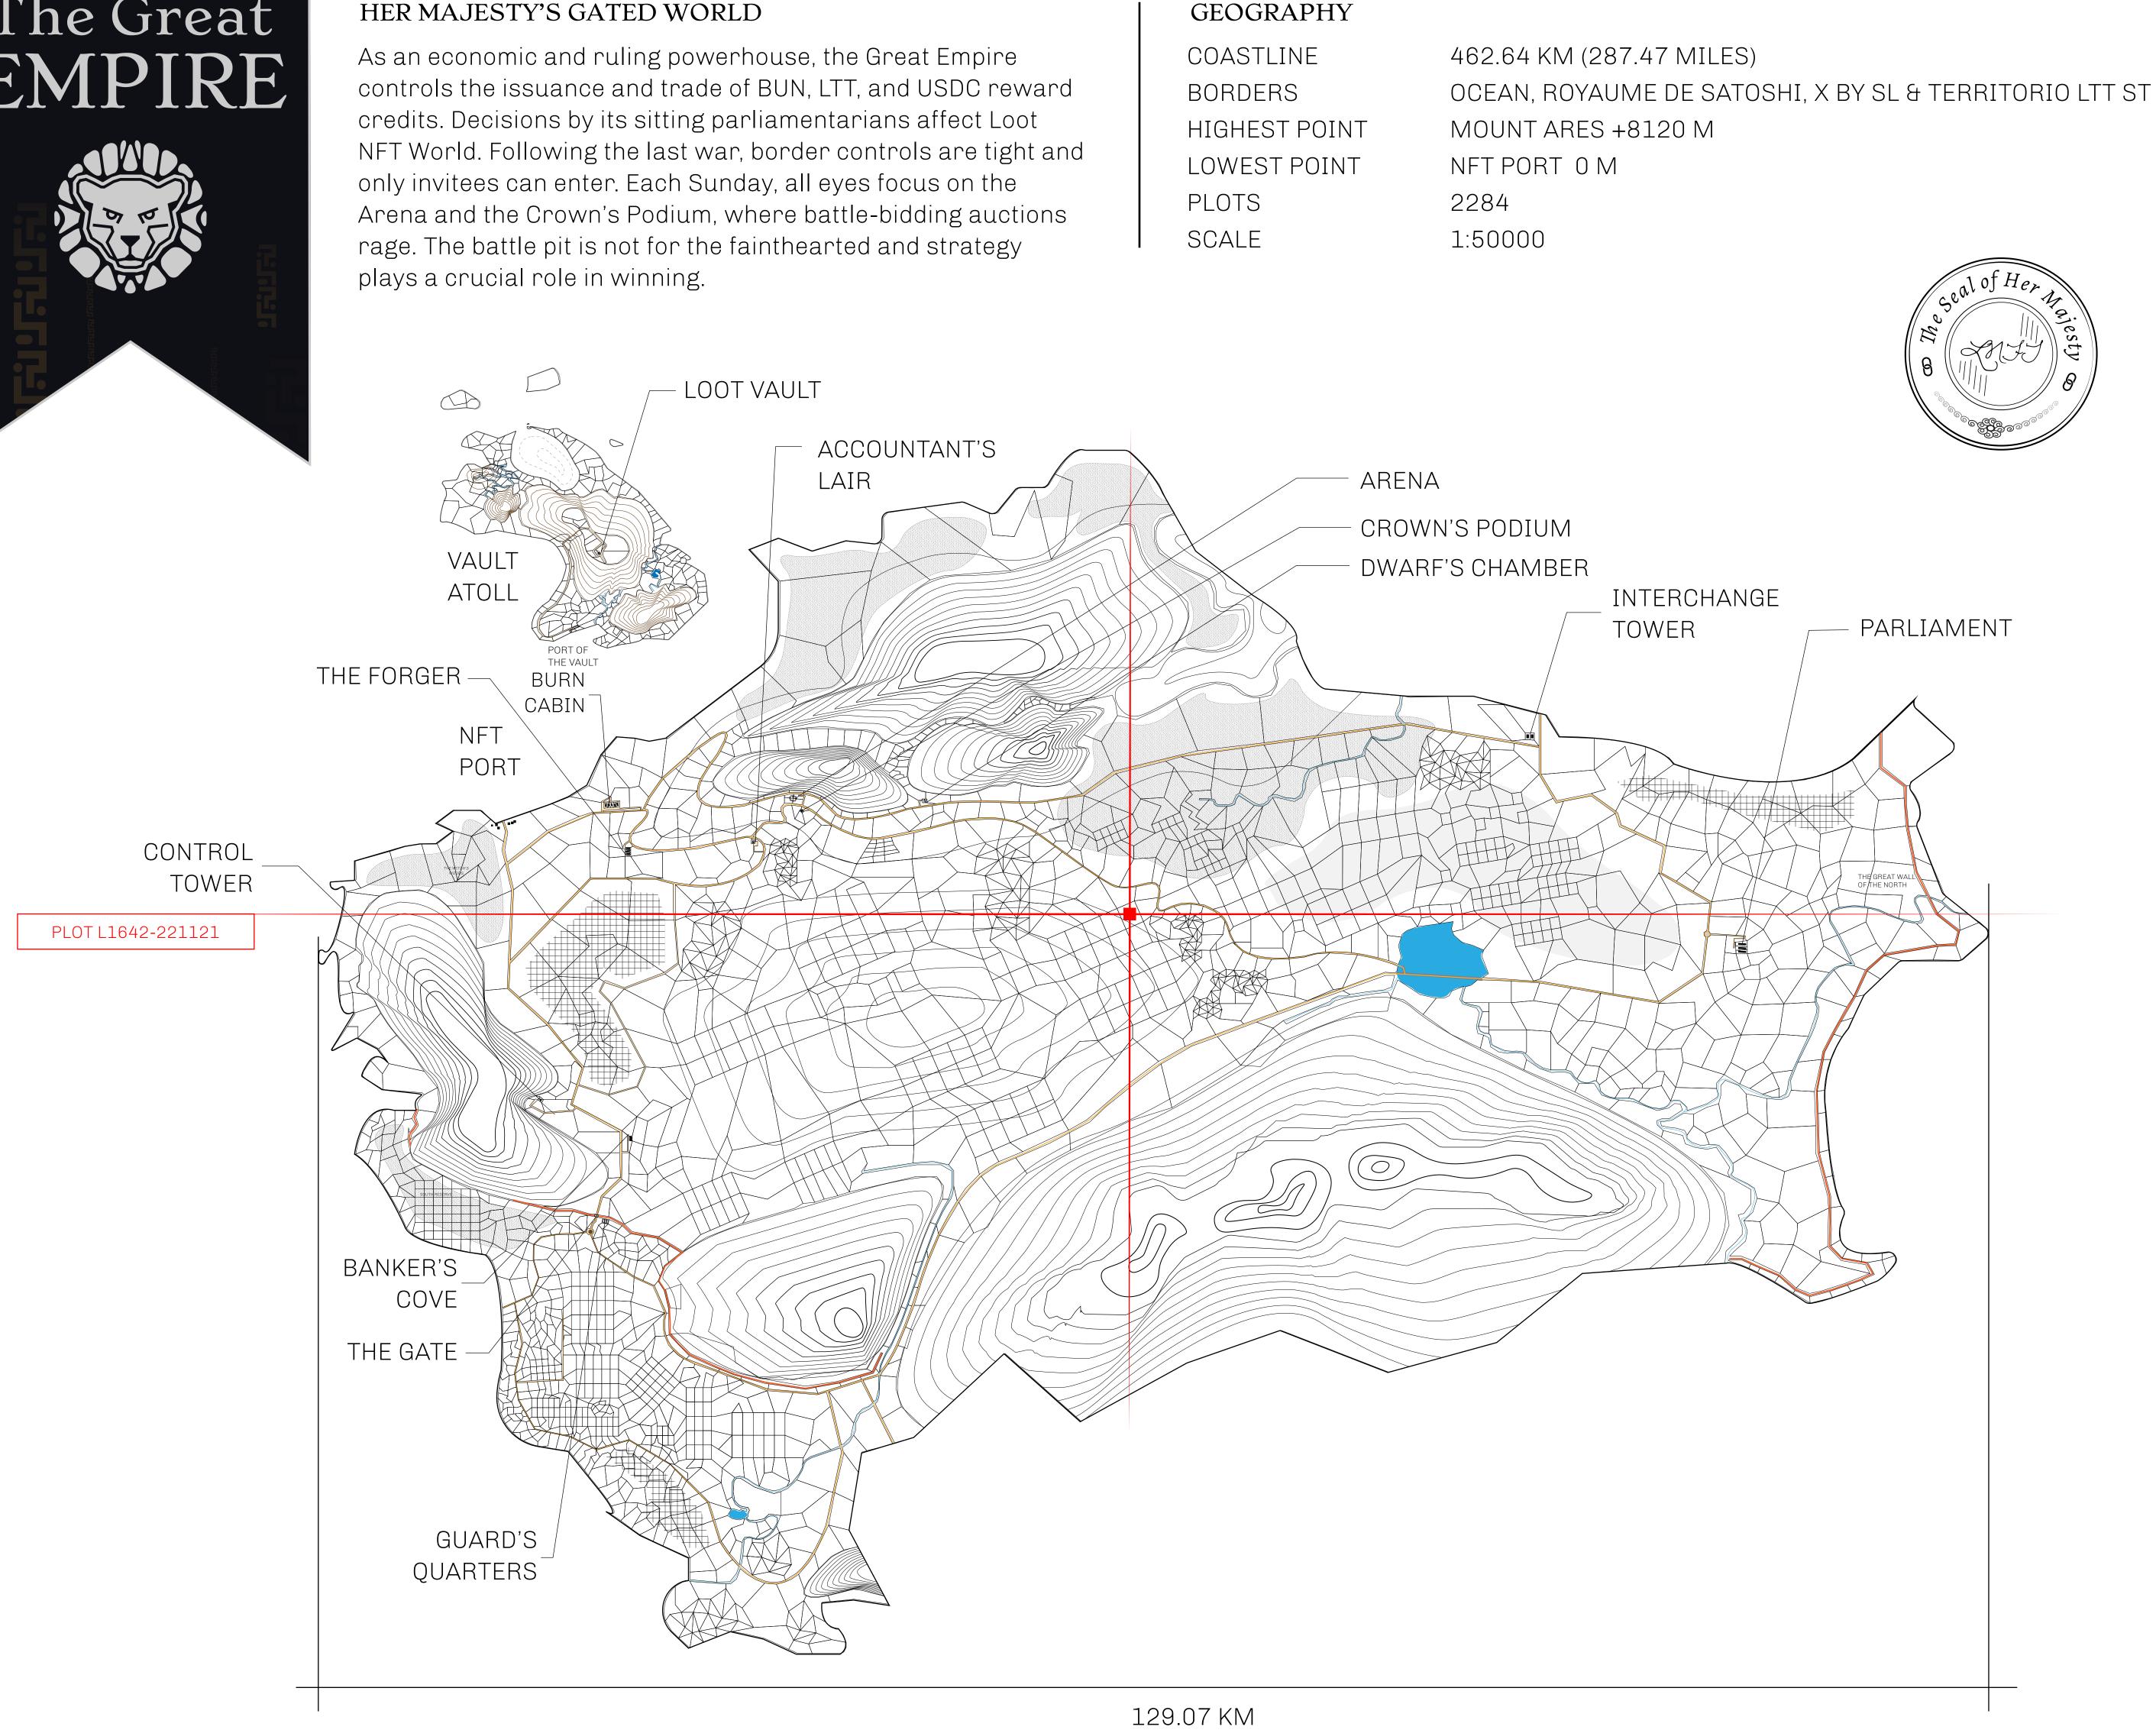

#### HER MAJESTY'S GATED WORLD

#### H.M. LNFT Land Registr

ADMINISTRATIVE AREA

OWNER ENTITLEMENT

THE GREAT

Type W-GE: S (rewarded in C

## PLOT L1641

THE BARREN LANDS

| <b>Y</b><br>TEMPIRE | TITLE NUMBER<br>L1642-221121   |           |                          |                    |
|---------------------|--------------------------------|-----------|--------------------------|--------------------|
|                     |                                |           |                          |                    |
|                     | Share of 0.3%<br>Credits); Min |           | sales based on numberies | er of NFT S        |
|                     |                                | 1         |                          | 2.55.75<br>2.55.75 |
|                     |                                |           |                          |                    |
|                     |                                |           |                          |                    |
|                     |                                |           |                          | PL(                |
|                     |                                |           |                          |                    |
|                     |                                |           |                          |                    |
|                     |                                |           |                          |                    |
| PIC                 | ) T (                          | 1642      |                          |                    |
|                     |                                | : 6.39 KM |                          |                    |
|                     |                                |           |                          |                    |
|                     |                                |           |                          |                    |
|                     |                                |           |                          |                    |
|                     |                                |           |                          |                    |
|                     |                                |           |                          |                    |
|                     |                                |           |                          |                    |
|                     |                                |           |                          |                    |
|                     |                                |           |                          |                    |
|                     |                                |           |                          |                    |