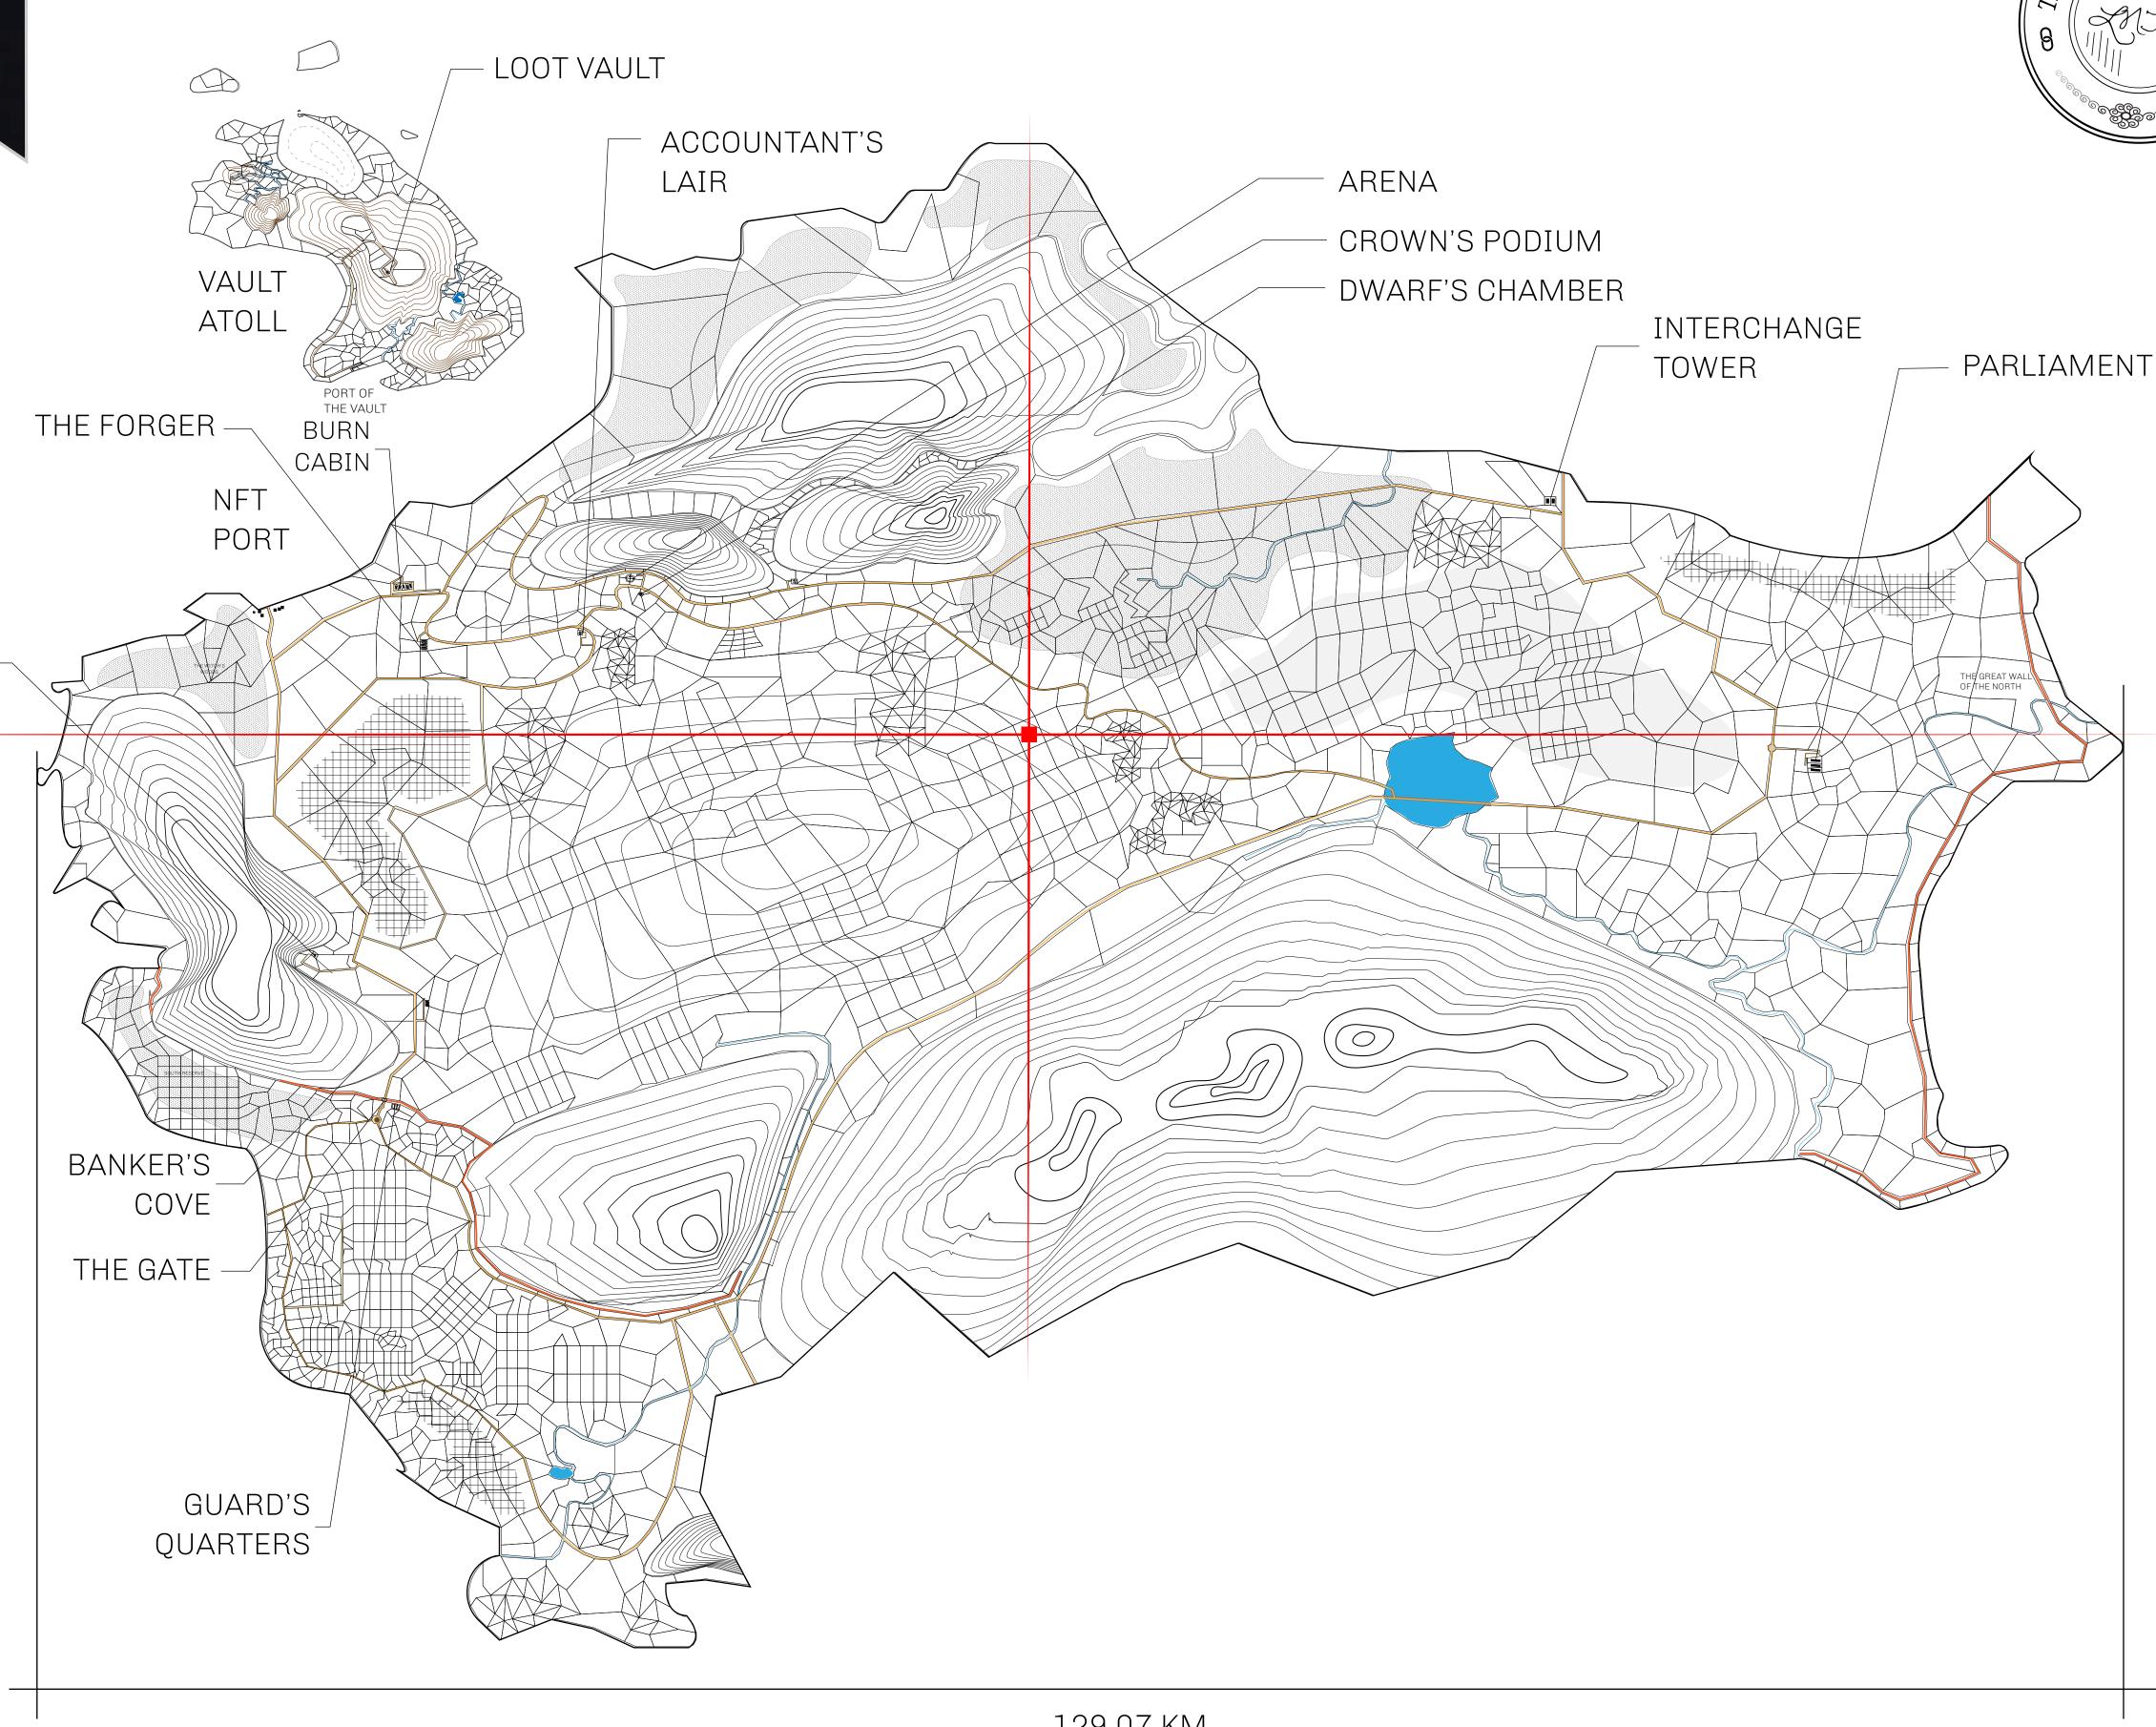

## HER MAJESTY'S GATED WORLD

As an economic and ruling powerhouse, the Great Empire controls the issuance and trade of BUN, LTT, and USDC reward credits. Decisions by its sitting parliamentarians affect Loot NFT World. Following the last war, border controls are tight and only invitees can enter. Each Sunday, all eyes focus on the Arena and the Crown's Podium, where battle-bidding auctions rage. The battle pit is not for the fainthearted and strategy plays a crucial role in winning.

## GEOGRAPHY

COASTLINE 462.64 KM (287.47 MILES)

OCEAN, ROYAUME DE SATOSHI, X BY SL & TERRITORIO LTT ST BORDERS

HIGHEST POINT MOUNT ARES +8120 M

LOWEST POINT NFT PORT 0 M

PLOTS 2284 SCALE 1:50000

## H.M. LNFT Land Registry

TITLE NUMBER

L1641-221121

ADMINISTRATIVE AREA

THE GREAT EMPIRE

ISSUED 22 November 2021

SCALE 1/50000

OWNER ENTITLEMENT