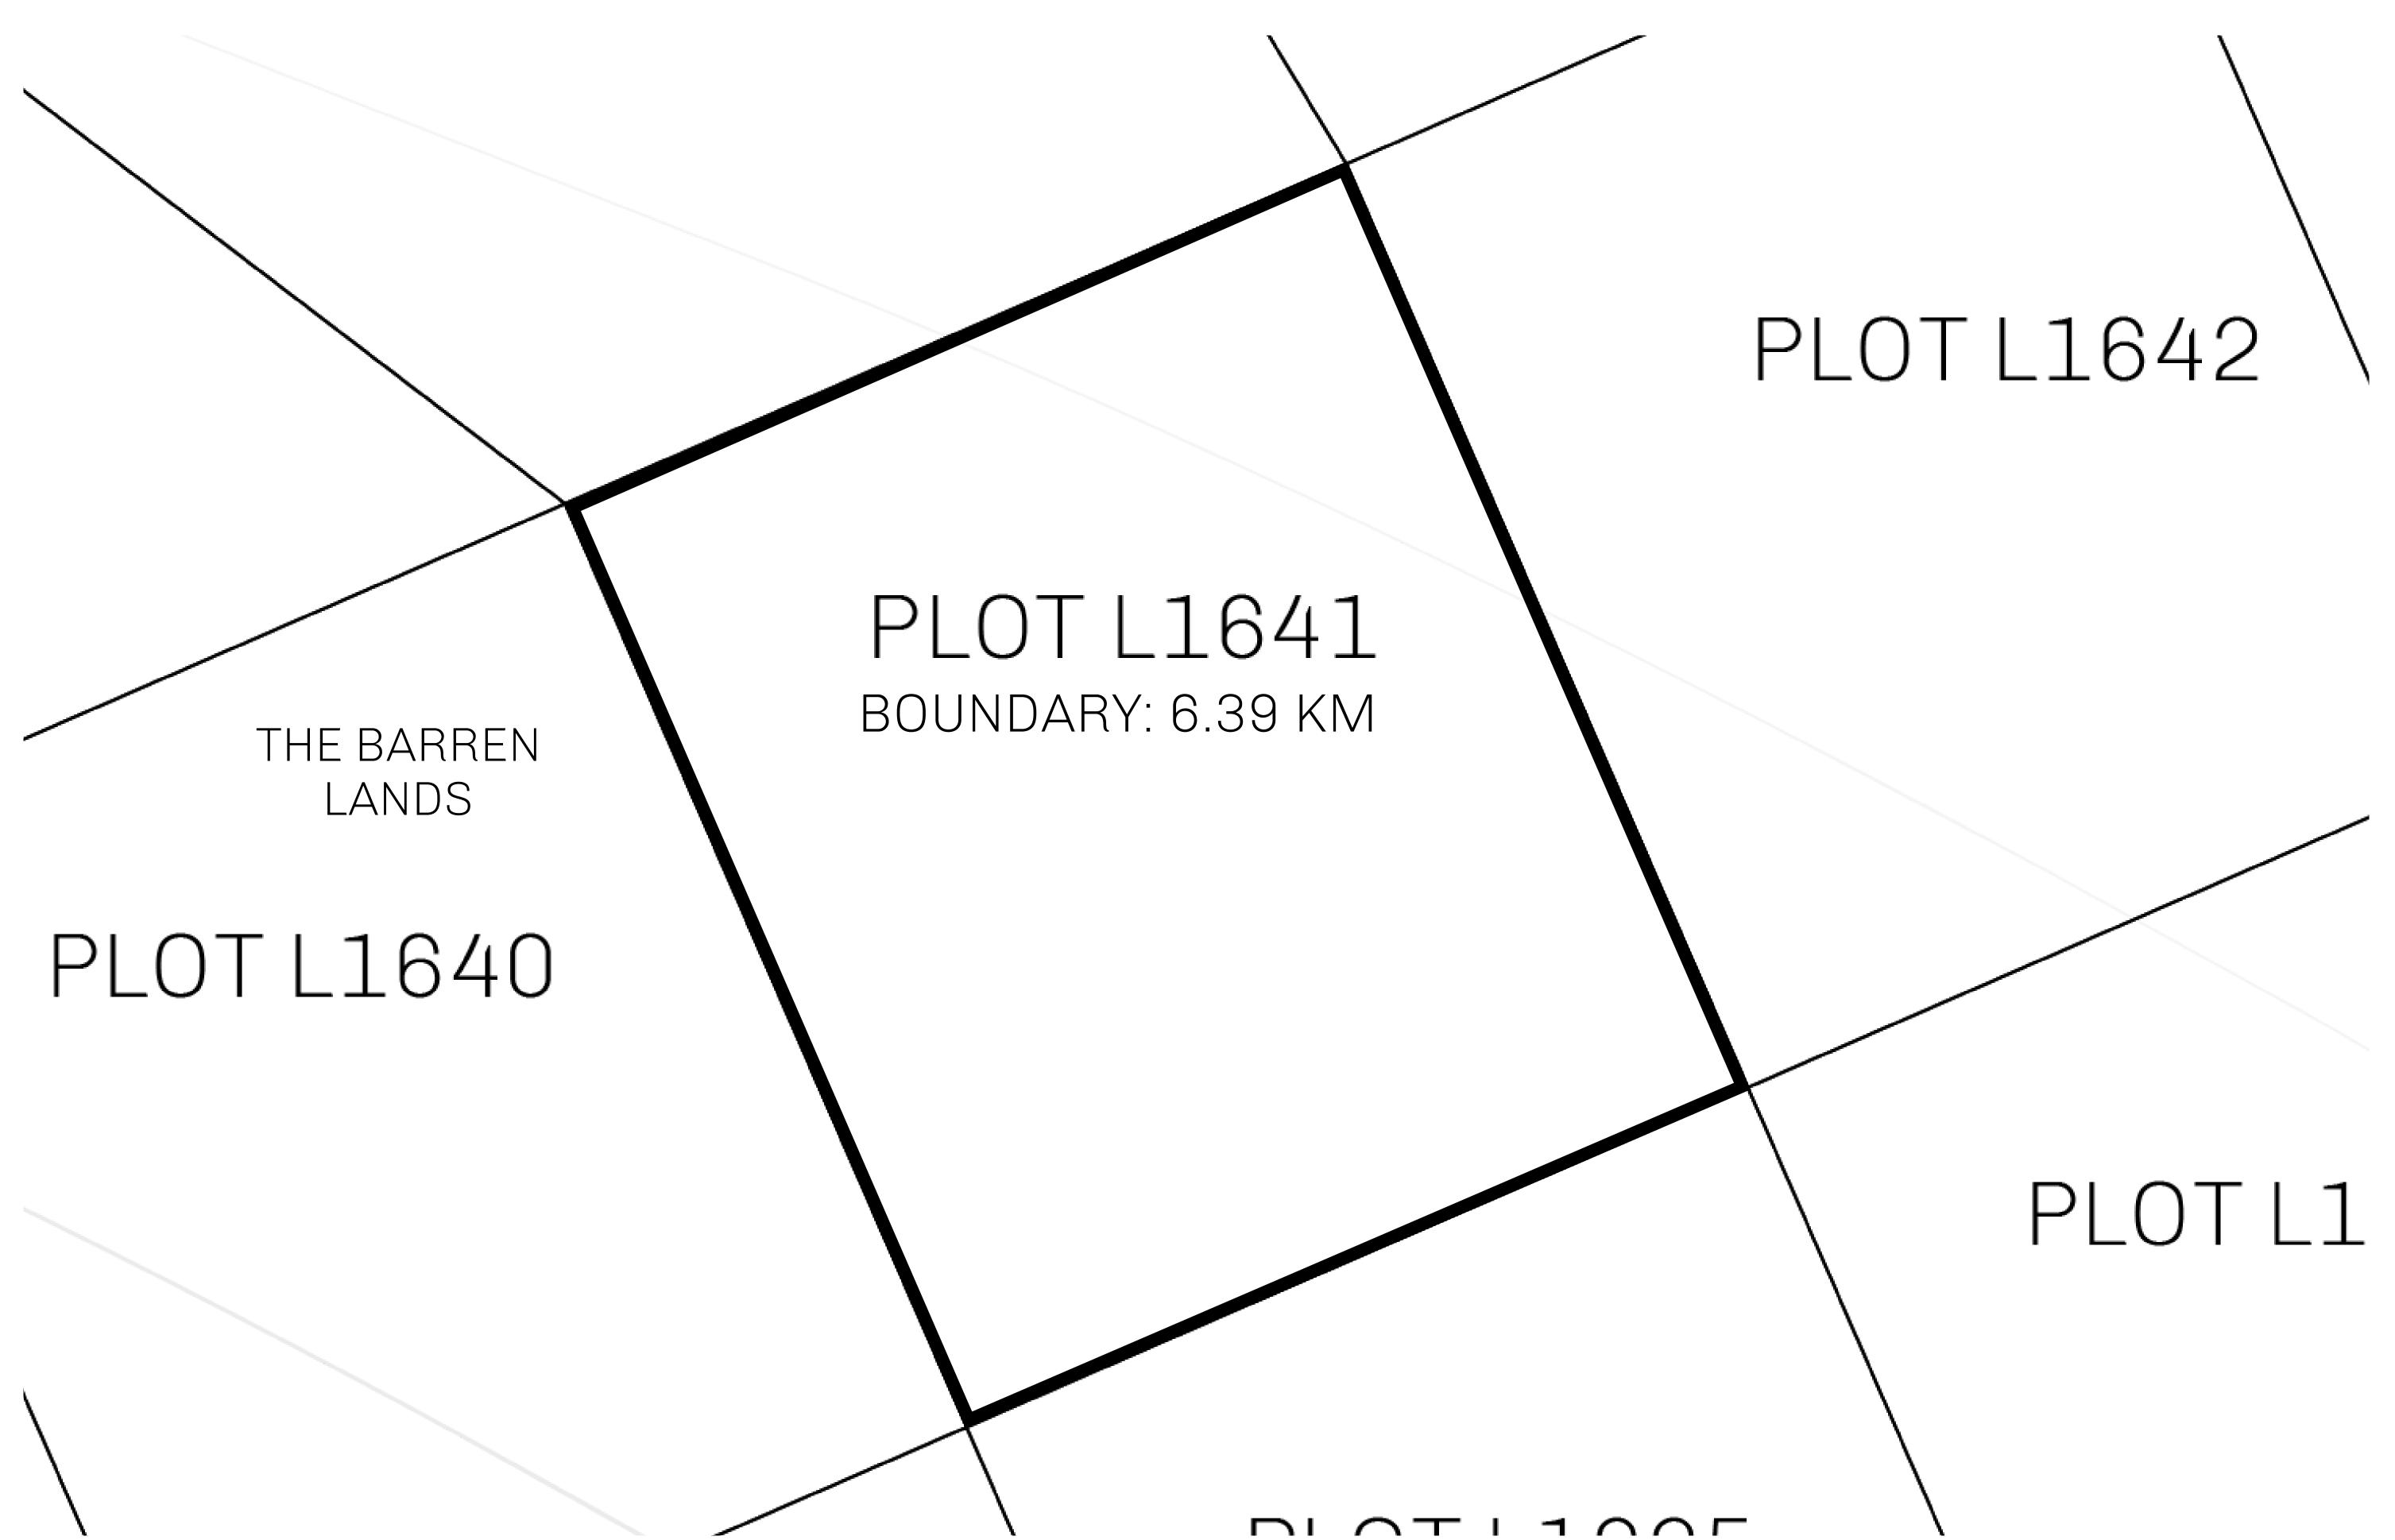

## H.M. LNFT Land Registry

TITLE NUMBER

L1641-221121

ADMINISTRATIVE AREA

THE GREAT EMPIRE

ISSUED 22 November 2021

SCALE 1/50000

OWNER ENTITLEMENT

Type W-GE: Share of 0.3% of all BUN sales based on number of NFT Stories minted

(rewarded in Credits); Mint 4 NFT Stories