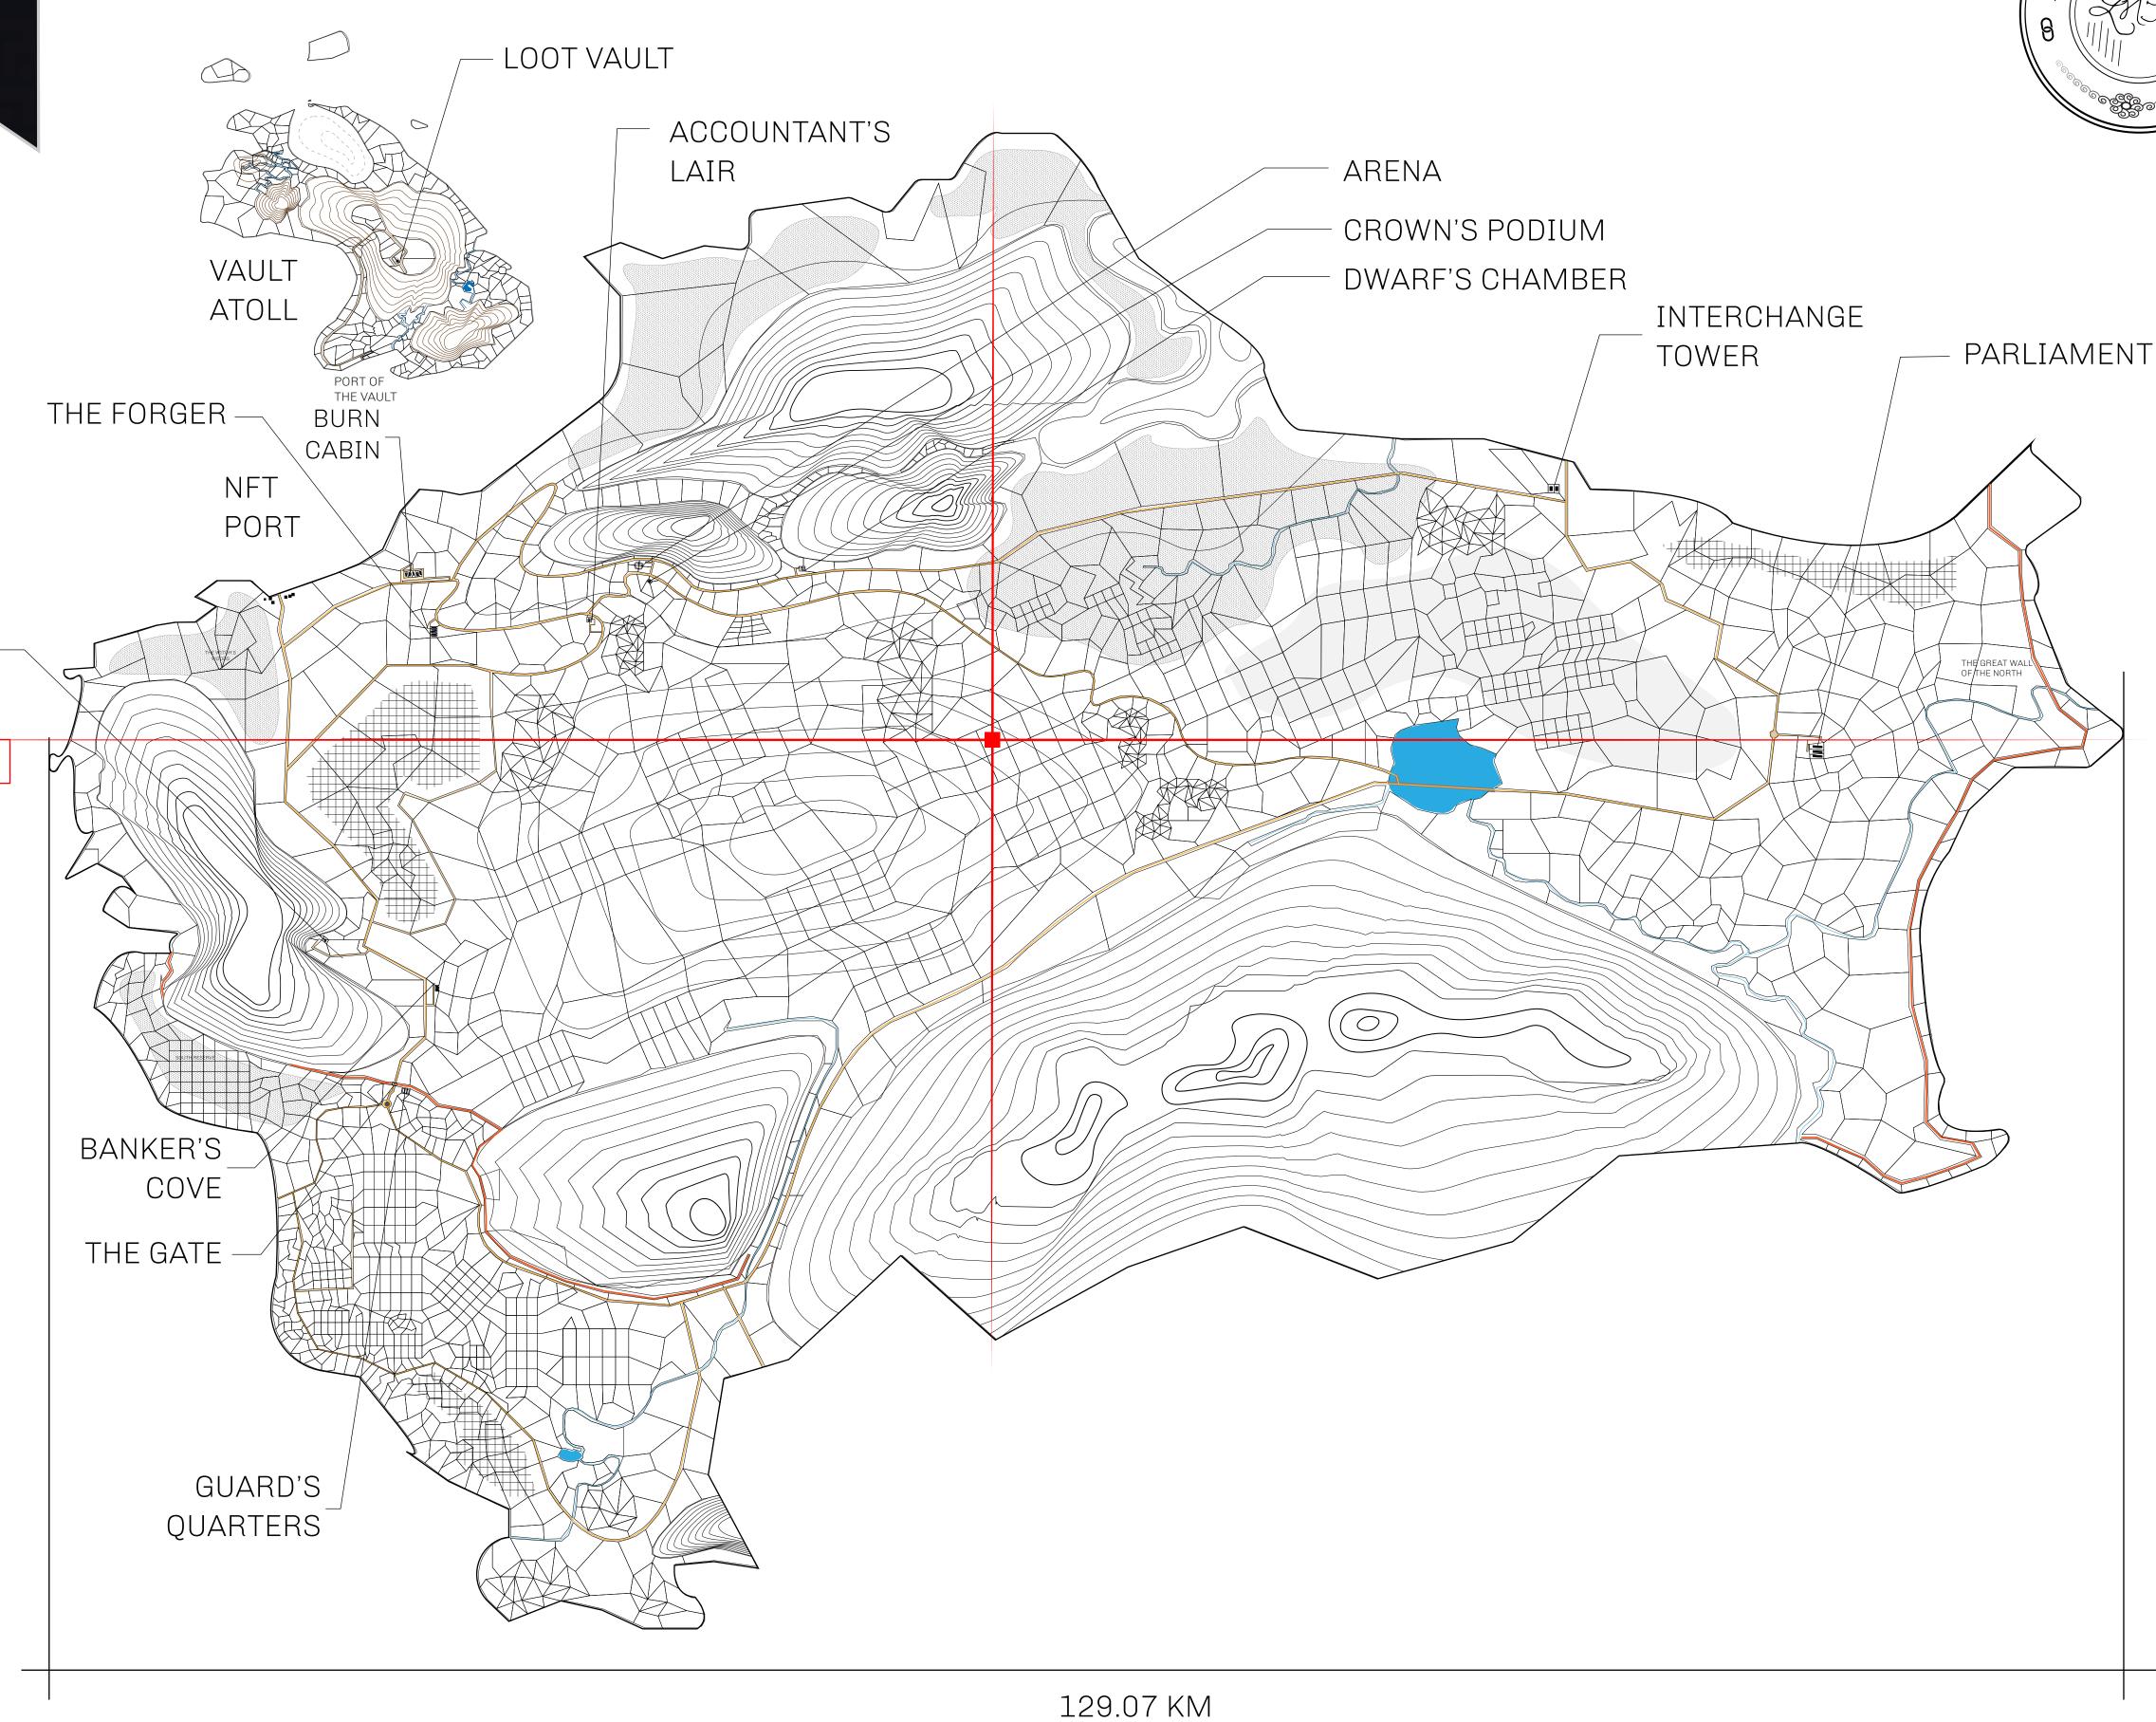

## HER MAJESTY'S GATED WORLD

As an economic and ruling powerhouse, the Great Empire controls the issuance and trade of BUN, LTT, and USDC reward credits. Decisions by its sitting parliamentarians affect Loot NFT World. Following the last war, border controls are tight and only invitees can enter. Each Sunday, all eyes focus on the Arena and the Crown's Podium, where battle-bidding auctions rage. The battle pit is not for the fainthearted and strategy plays a crucial role in winning.

## **GEOGRAPHY**

COASTLINE 462.64 KM (287.47 MILES)

BORDERS OCEAN, ROYAUME DE SATOSHI, X BY SL & TERRITORIO LTT ST

HIGHEST POINT MOUNT ARES +8120 M

LOWEST POINT NFT PORT 0 M

PLOTS 2284 SCALE 1:50000

## H.M. LNFT Land Registry

TITLE NUMBER

L1639-221121

ADMINISTRATIVE AREA

THE GREAT EMPIRE

ISSUED 22 November 2021

SCALE 1/50000

OWNER ENTITLEMENT