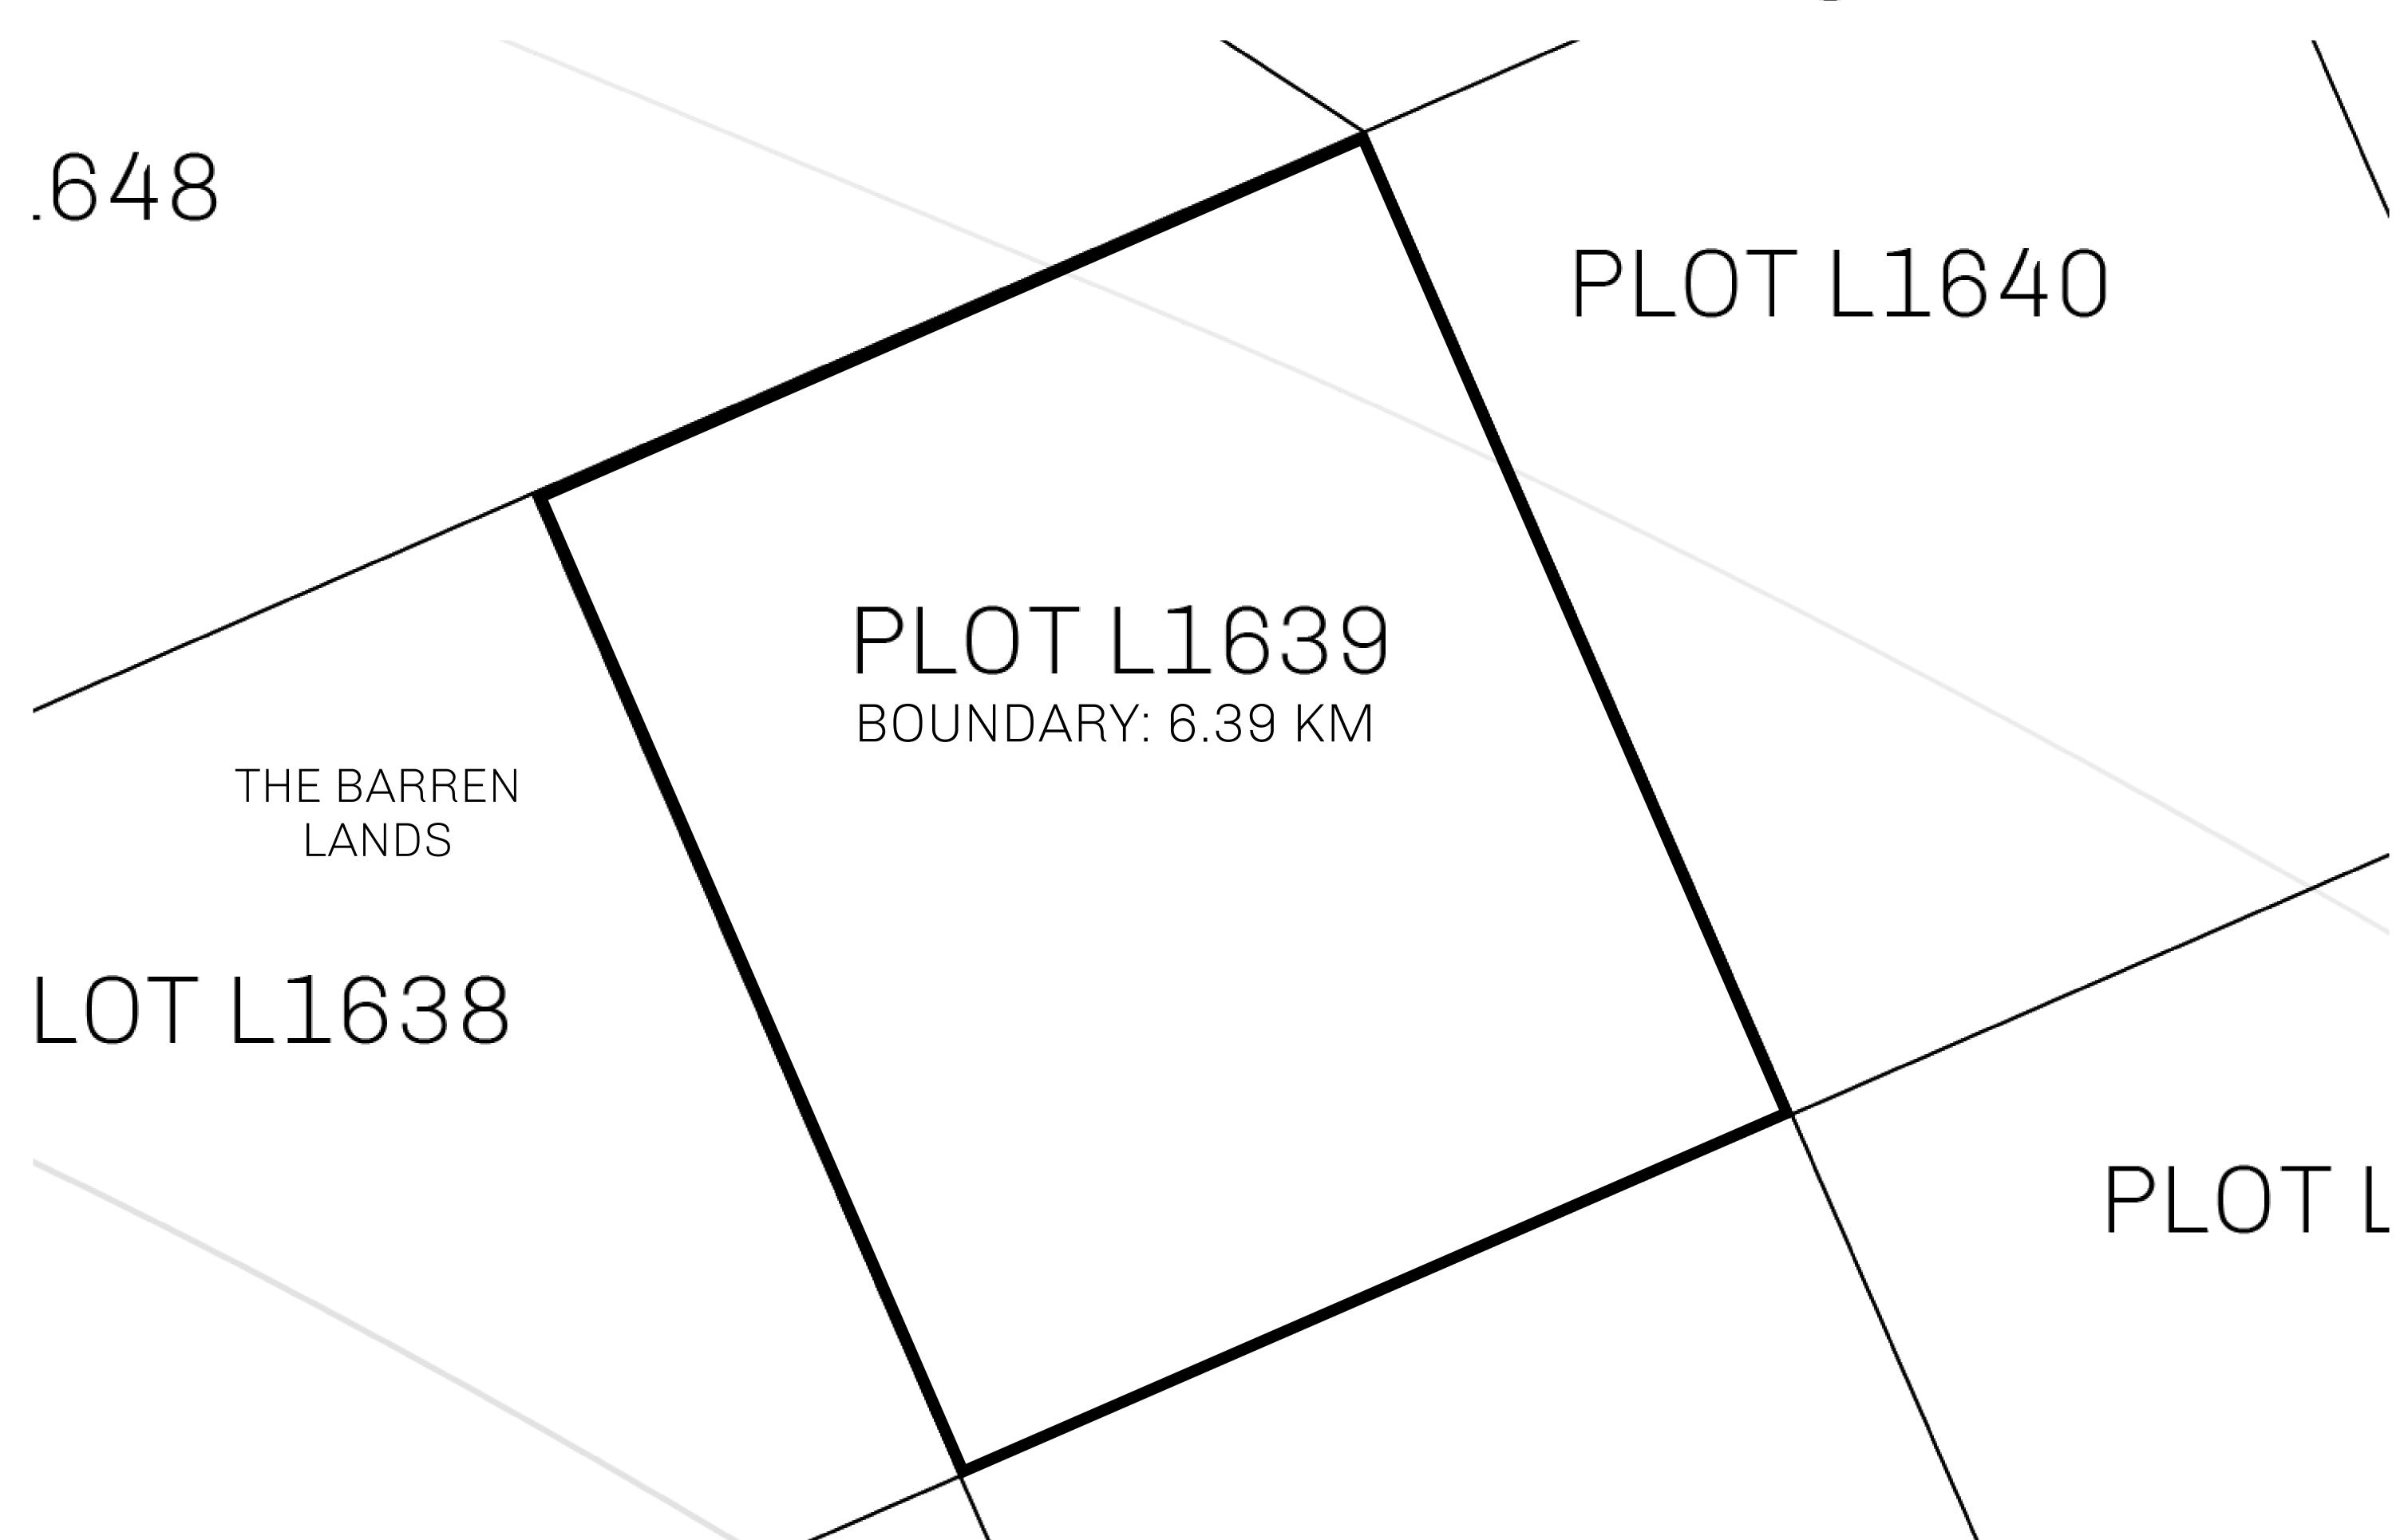

## LOOT NFT WORLD

CONTROL

PLOT L1639-221121

TOWER

## H.M. LNFT Land Registry

TITLE NUMBER

L1639-221121

ADMINISTRATIVE AREA

THE GREAT EMPIRE

ISSUED 22 November 2021

SCALE 1/50000

OWNER ENTITLEMENT