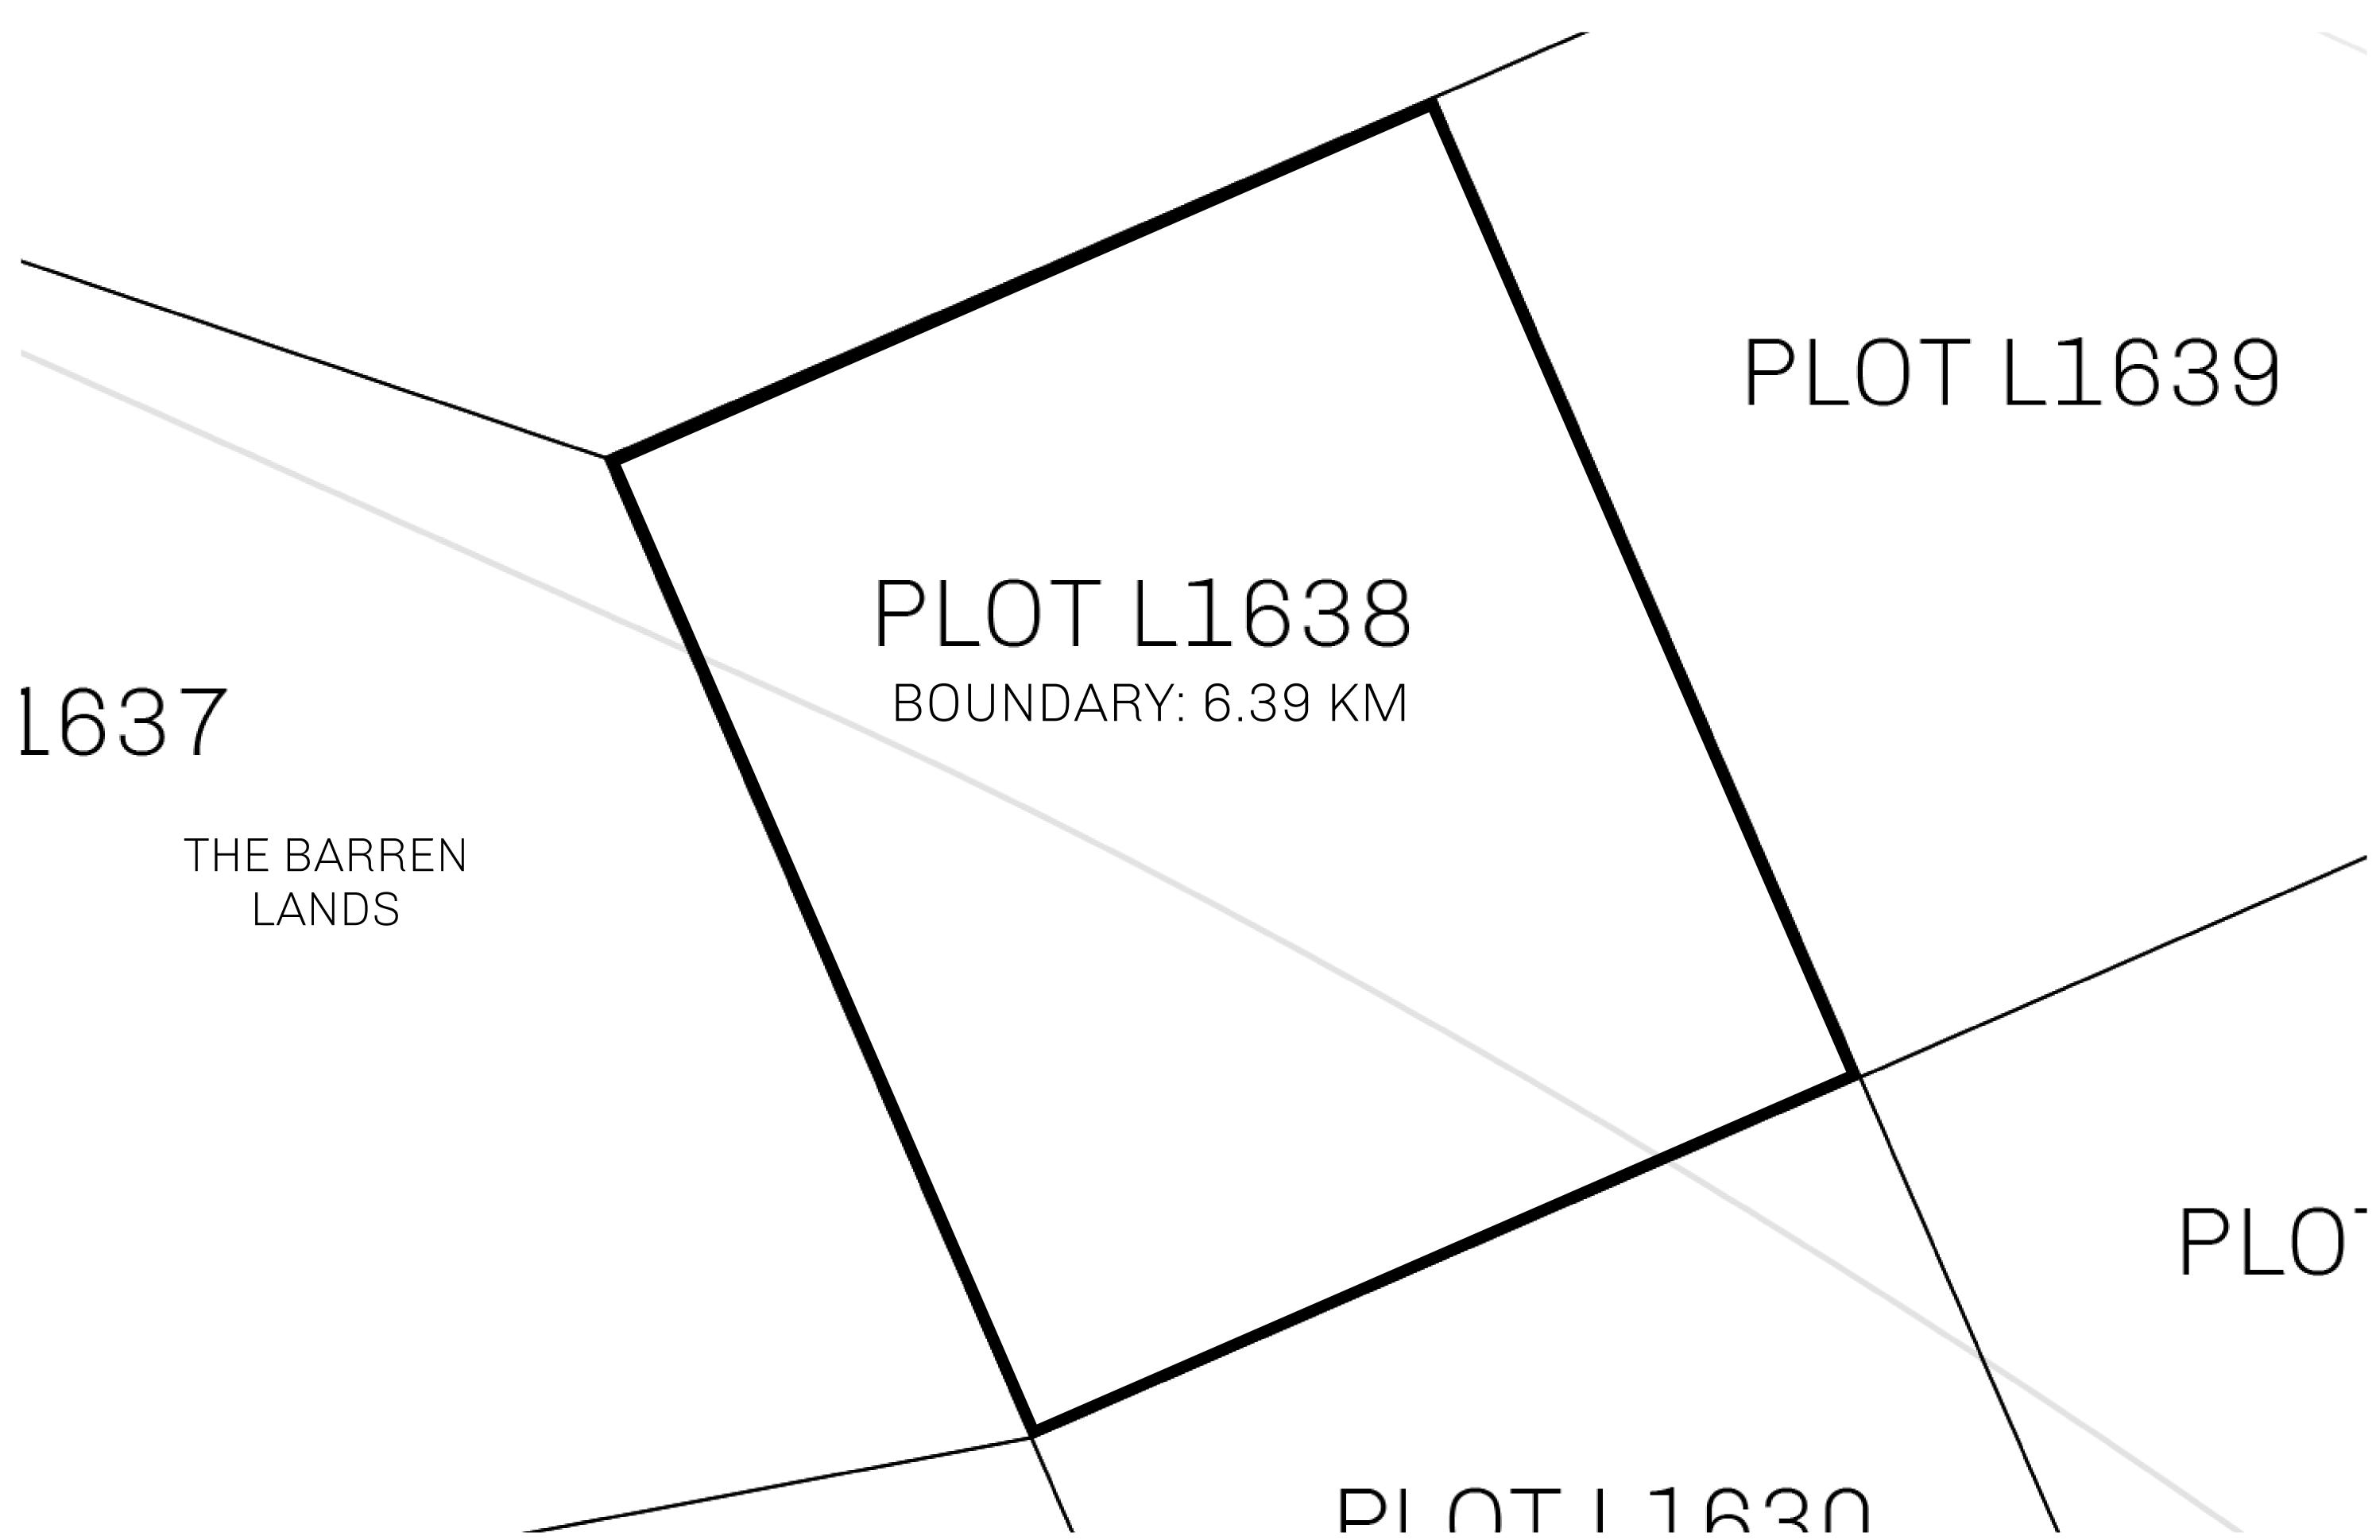

## LOOT NFT WORLD

CONTROL

PLOT L1638-221121

TOWER

## GEOGRAPHY

COASTLINE 462.64 KM (287.47 MILES)

OCEAN, ROYAUME DE SATOSHI, X BY SL & TERRITORIO LTT ST BORDERS

HIGHEST POINT MOUNT ARES +8120 M

LOWEST POINT NFT PORT 0 M

PLOTS 2284 SCALE 1:50000

## H.M. LNFT Land Registry

L1638-221121

TITLE NUMBER

ADMINISTRATIVE AREA

THE GREAT EMPIRE

ISSUED 22 November 2021

SCALE 1/50000

OWNER ENTITLEMENT