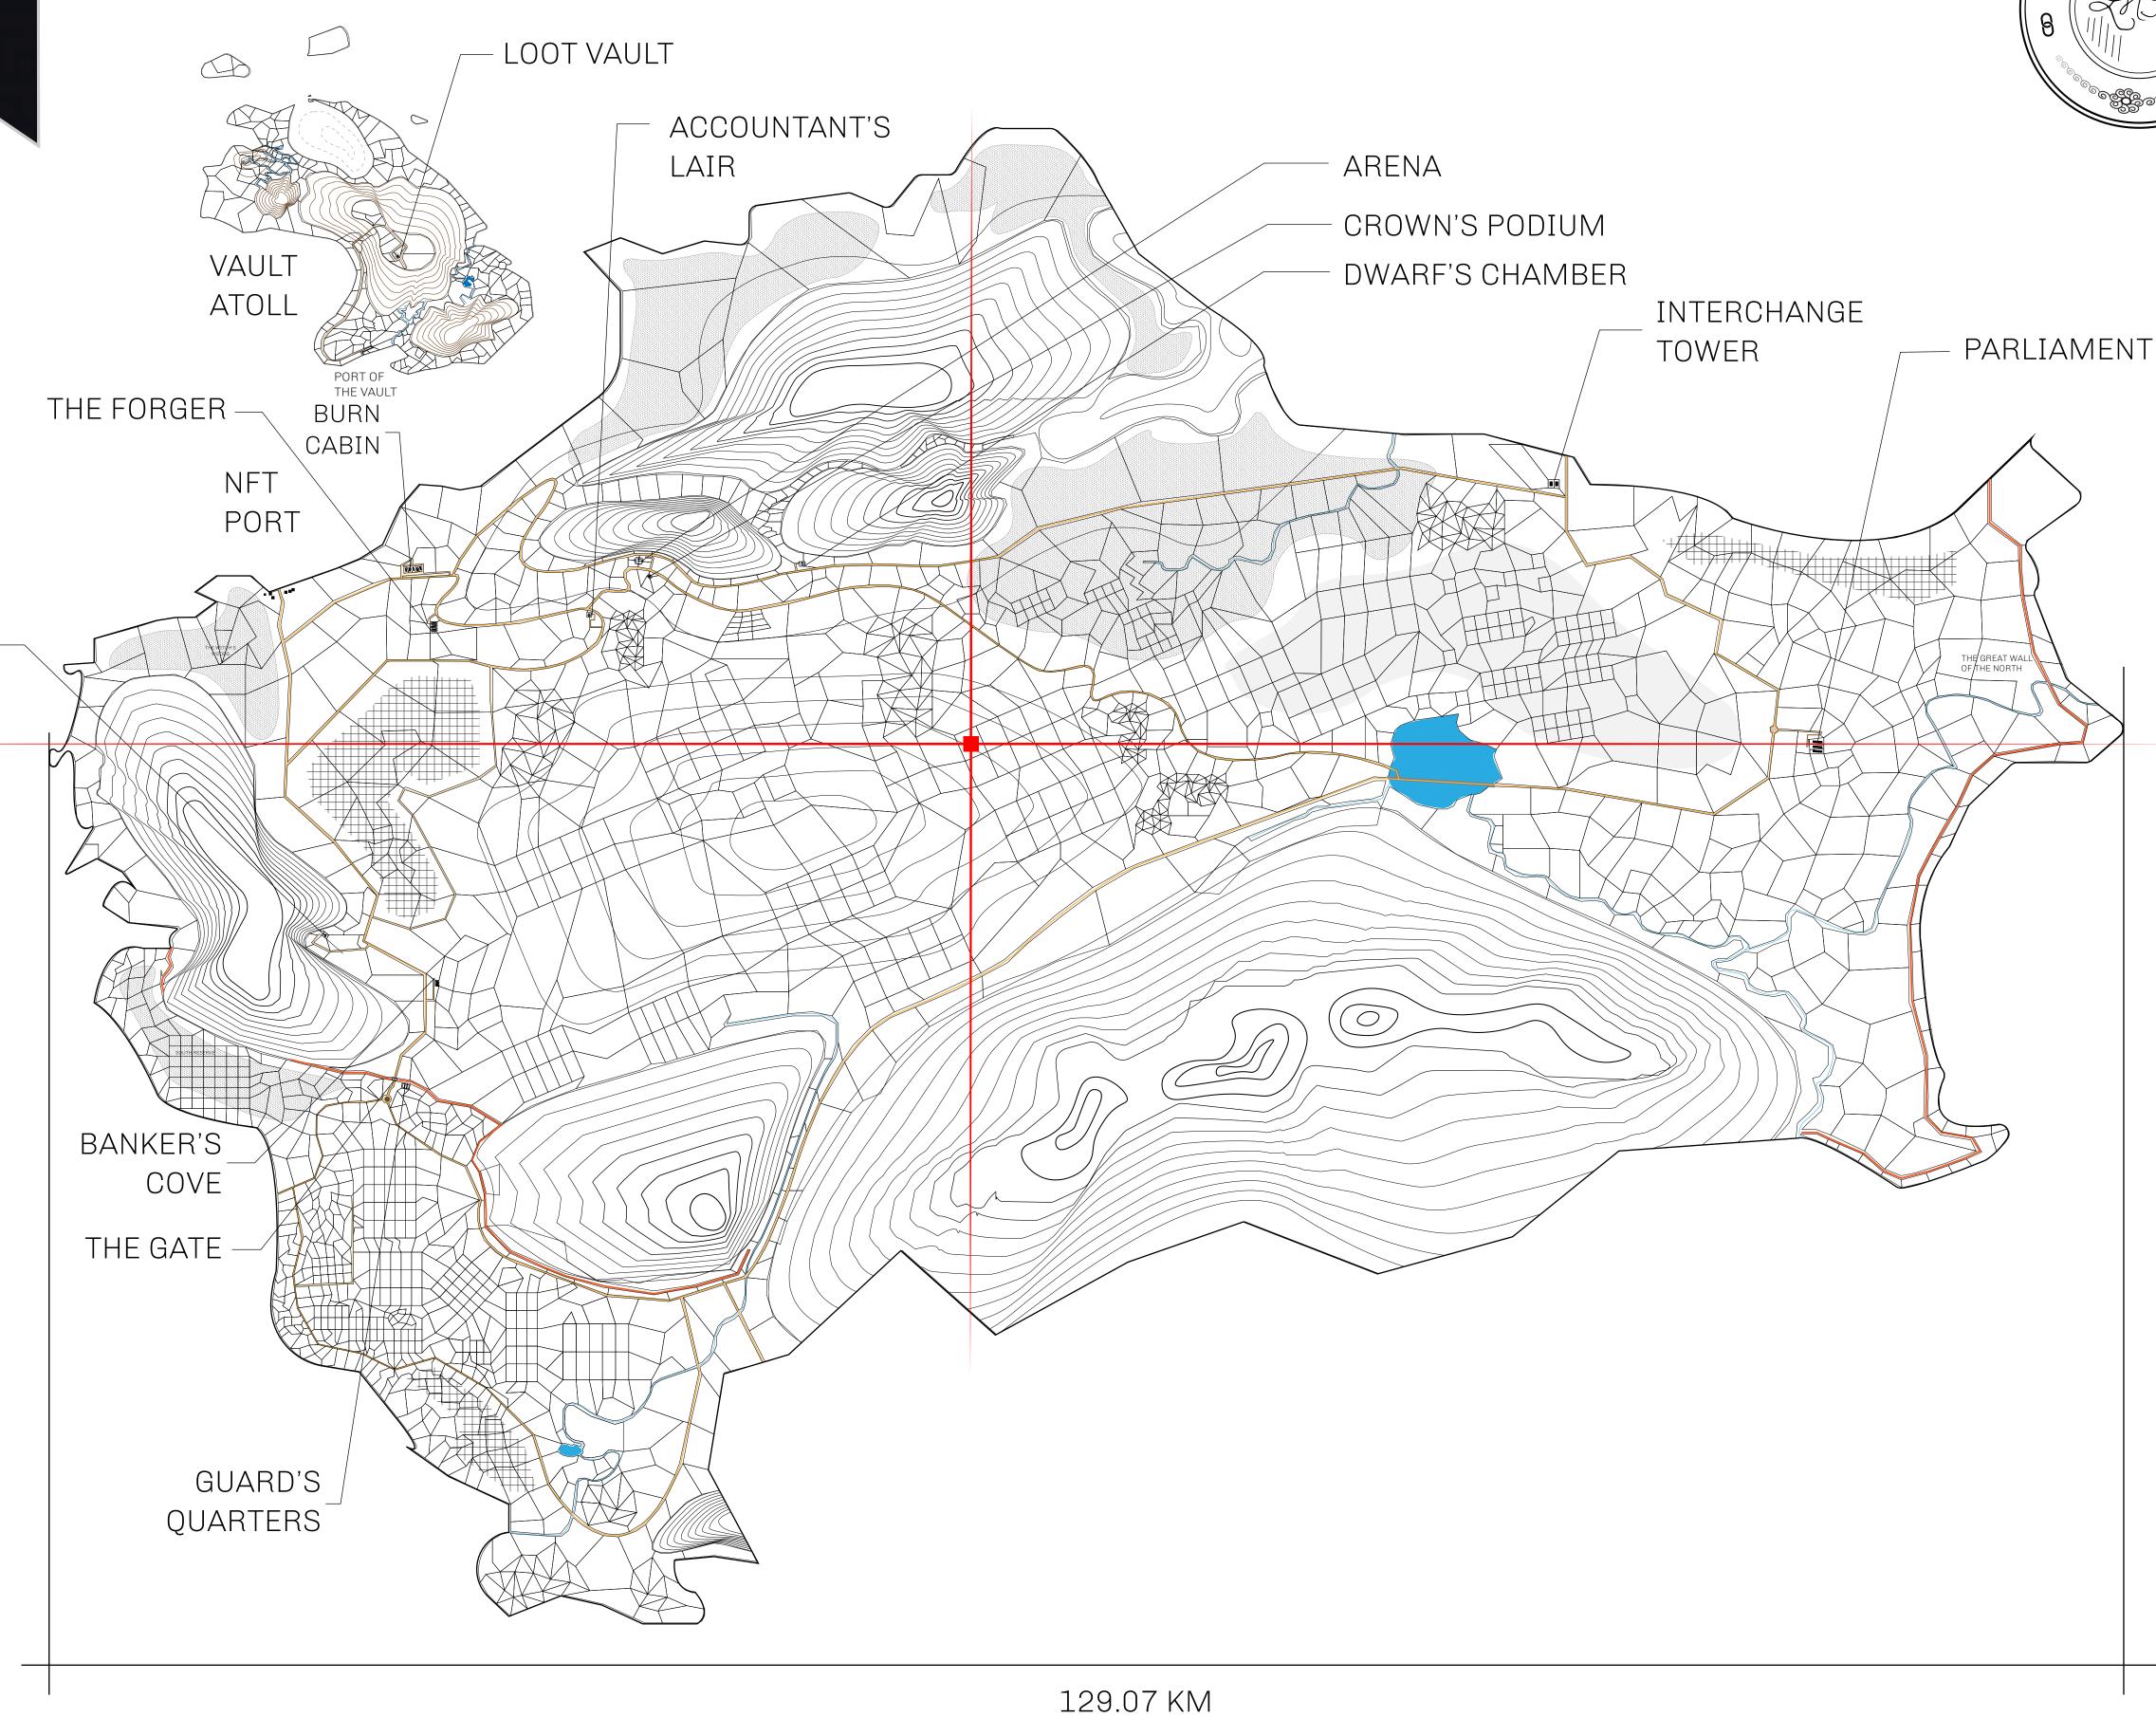

## HER MAJESTY'S GATED WORLD

As an economic and ruling powerhouse, the Great Empire controls the issuance and trade of BUN, LTT, and USDC reward credits. Decisions by its sitting parliamentarians affect Loot NFT World. Following the last war, border controls are tight and only invitees can enter. Each Sunday, all eyes focus on the Arena and the Crown's Podium, where battle-bidding auctions rage. The battle pit is not for the fainthearted and strategy plays a crucial role in winning.

## GEOGRAPHY

COASTLINE 462.64 KM (287.47 MILES)

OCEAN, ROYAUME DE SATOSHI, X BY SL & TERRITORIO LTT ST BORDERS

HIGHEST POINT MOUNT ARES +8120 M

LOWEST POINT NFT PORT 0 M

PLOTS 2284 SCALE 1:50000

## H.M. LNFT Land Registry

L1638-221121

TITLE NUMBER

ADMINISTRATIVE AREA

THE GREAT EMPIRE

ISSUED 22 November 2021

SCALE 1/50000

OWNER ENTITLEMENT