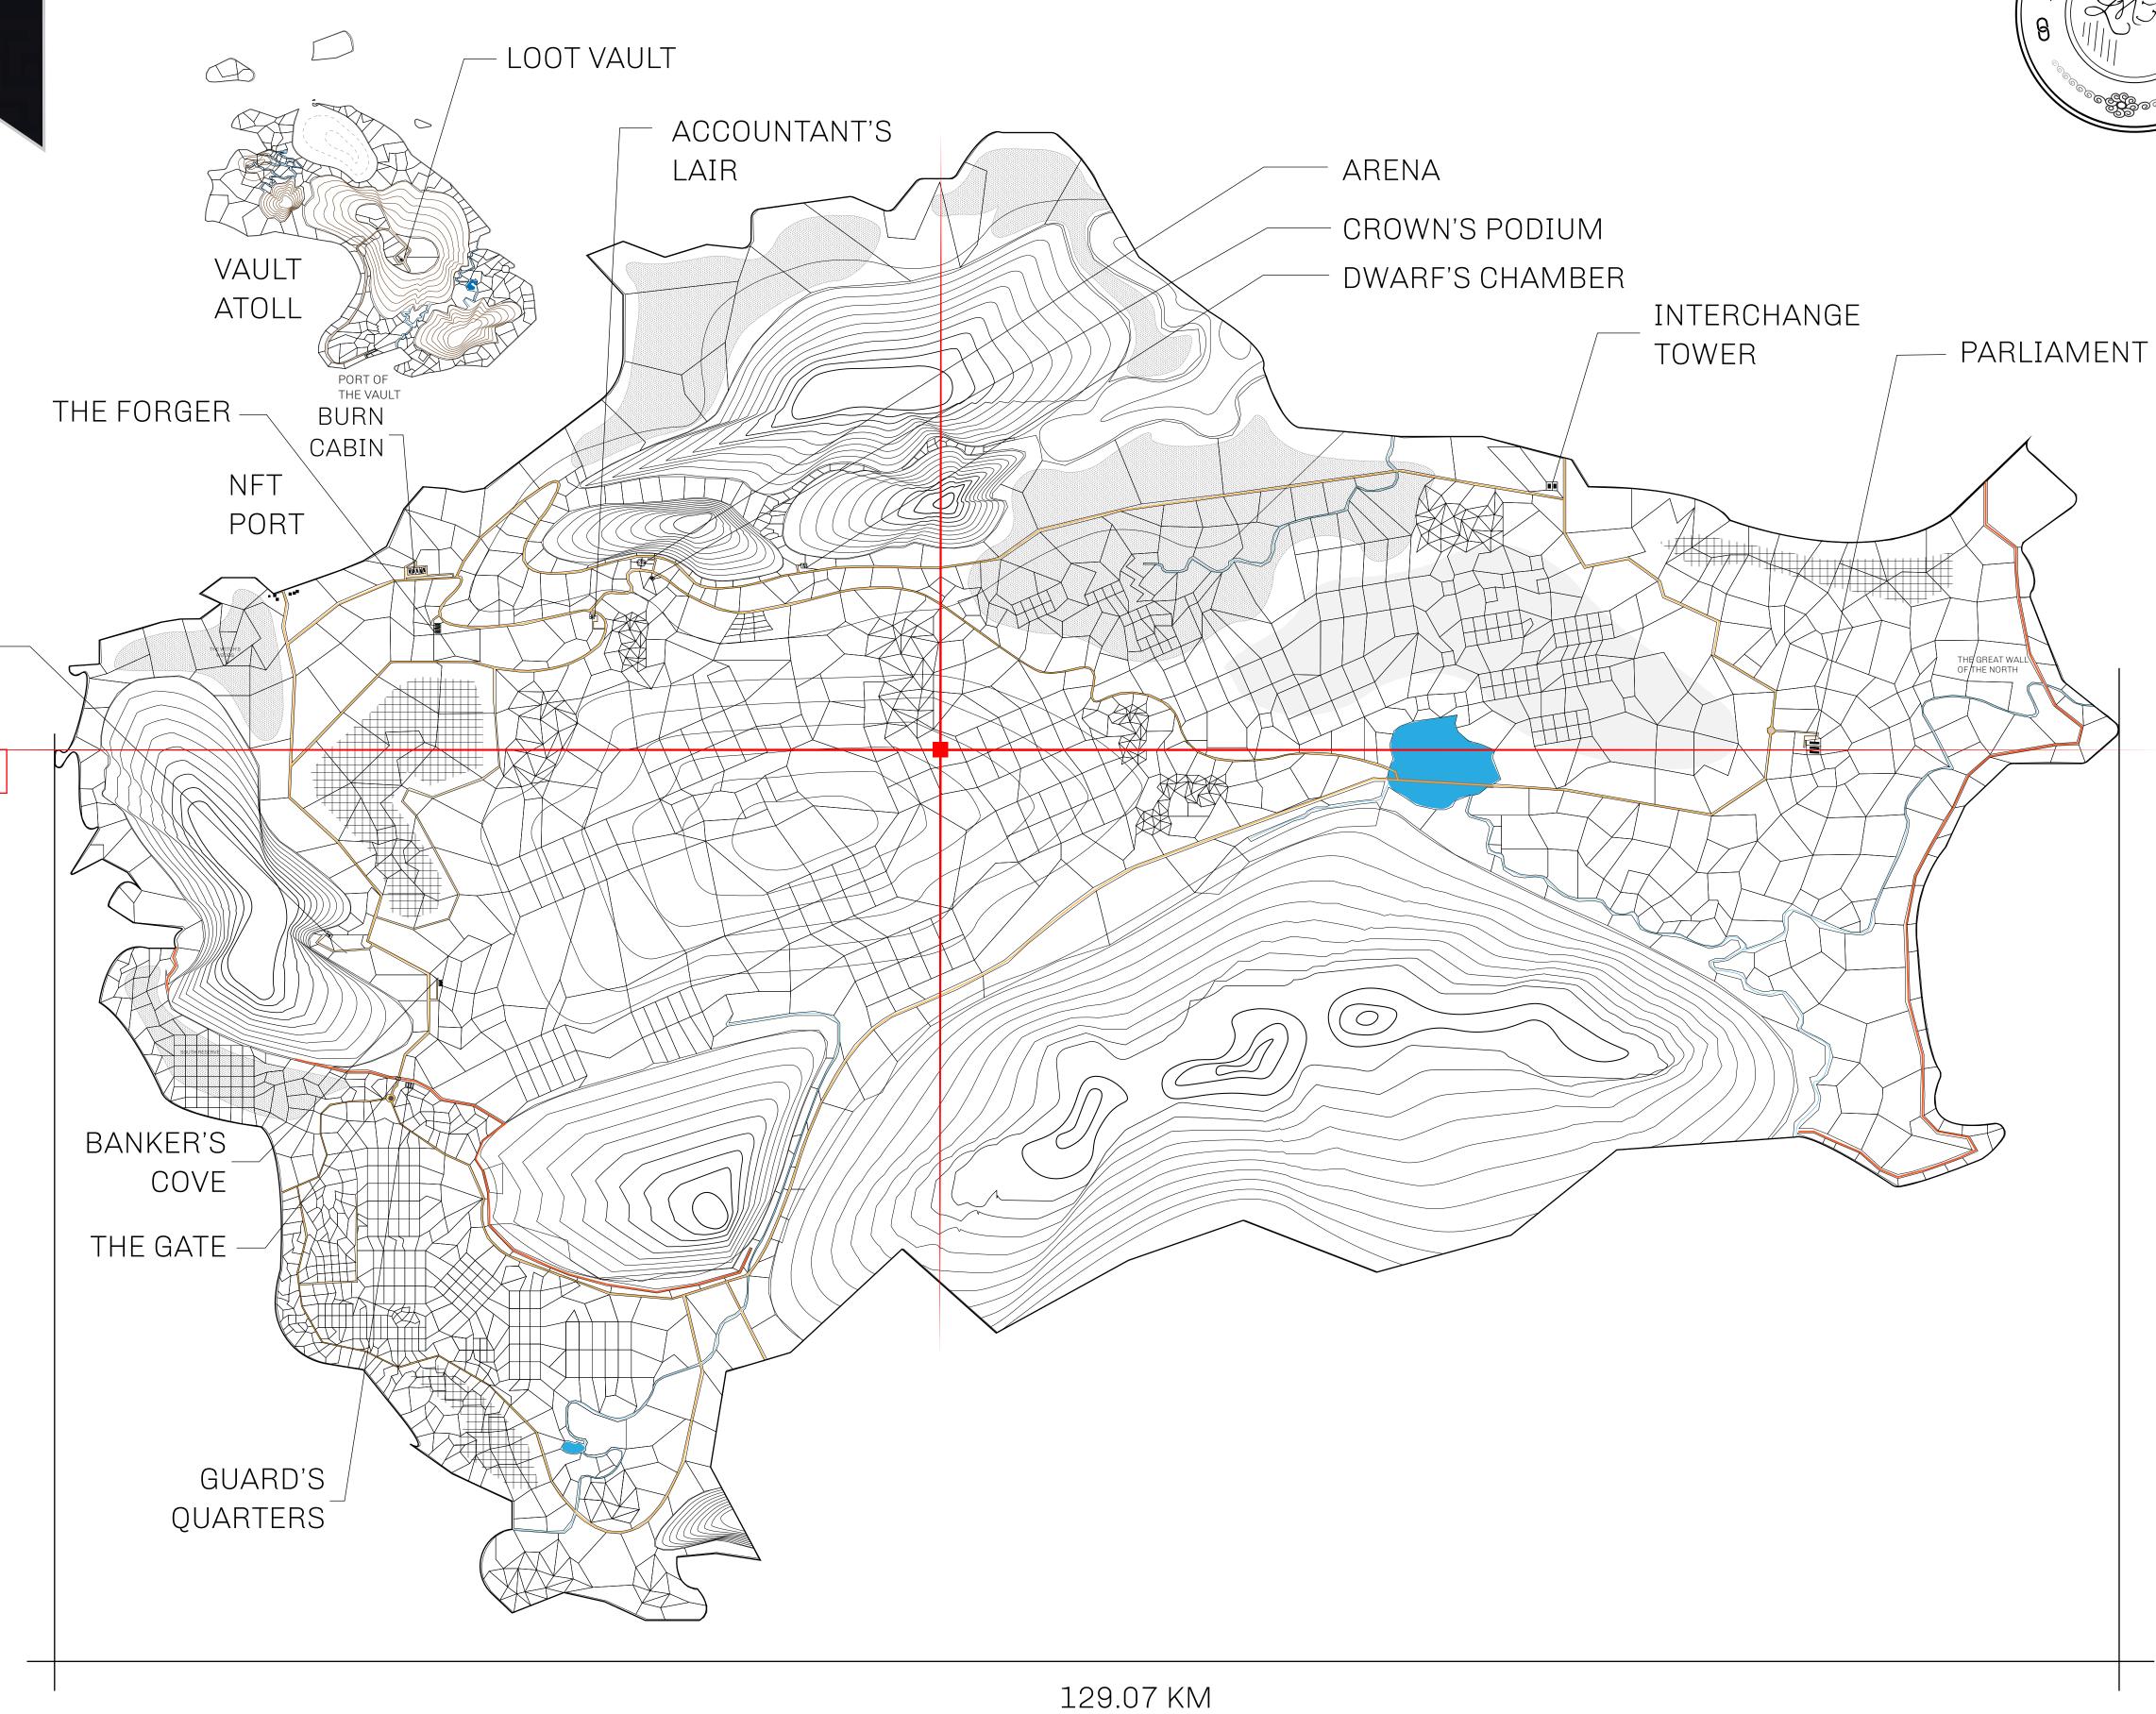

## HER MAJESTY'S GATED WORLD

As an economic and ruling powerhouse, the Great Empire controls the issuance and trade of BUN, LTT, and USDC reward credits. Decisions by its sitting parliamentarians affect Loot NFT World. Following the last war, border controls are tight and only invitees can enter. Each Sunday, all eyes focus on the Arena and the Crown's Podium, where battle-bidding auctions rage. The battle pit is not for the fainthearted and strategy plays a crucial role in winning.

## **GEOGRAPHY**

COASTLINE 462.64 KM (287.47 MILES)

BORDERS OCEAN, ROYAUME DE SATOSHI, X BY SL & TERRITORIO LTT ST

HIGHEST POINT MOUNT ARES +8120 M

LOWEST POINT NFT PORT 0 M

PLOTS 2284 SCALE 1:50000