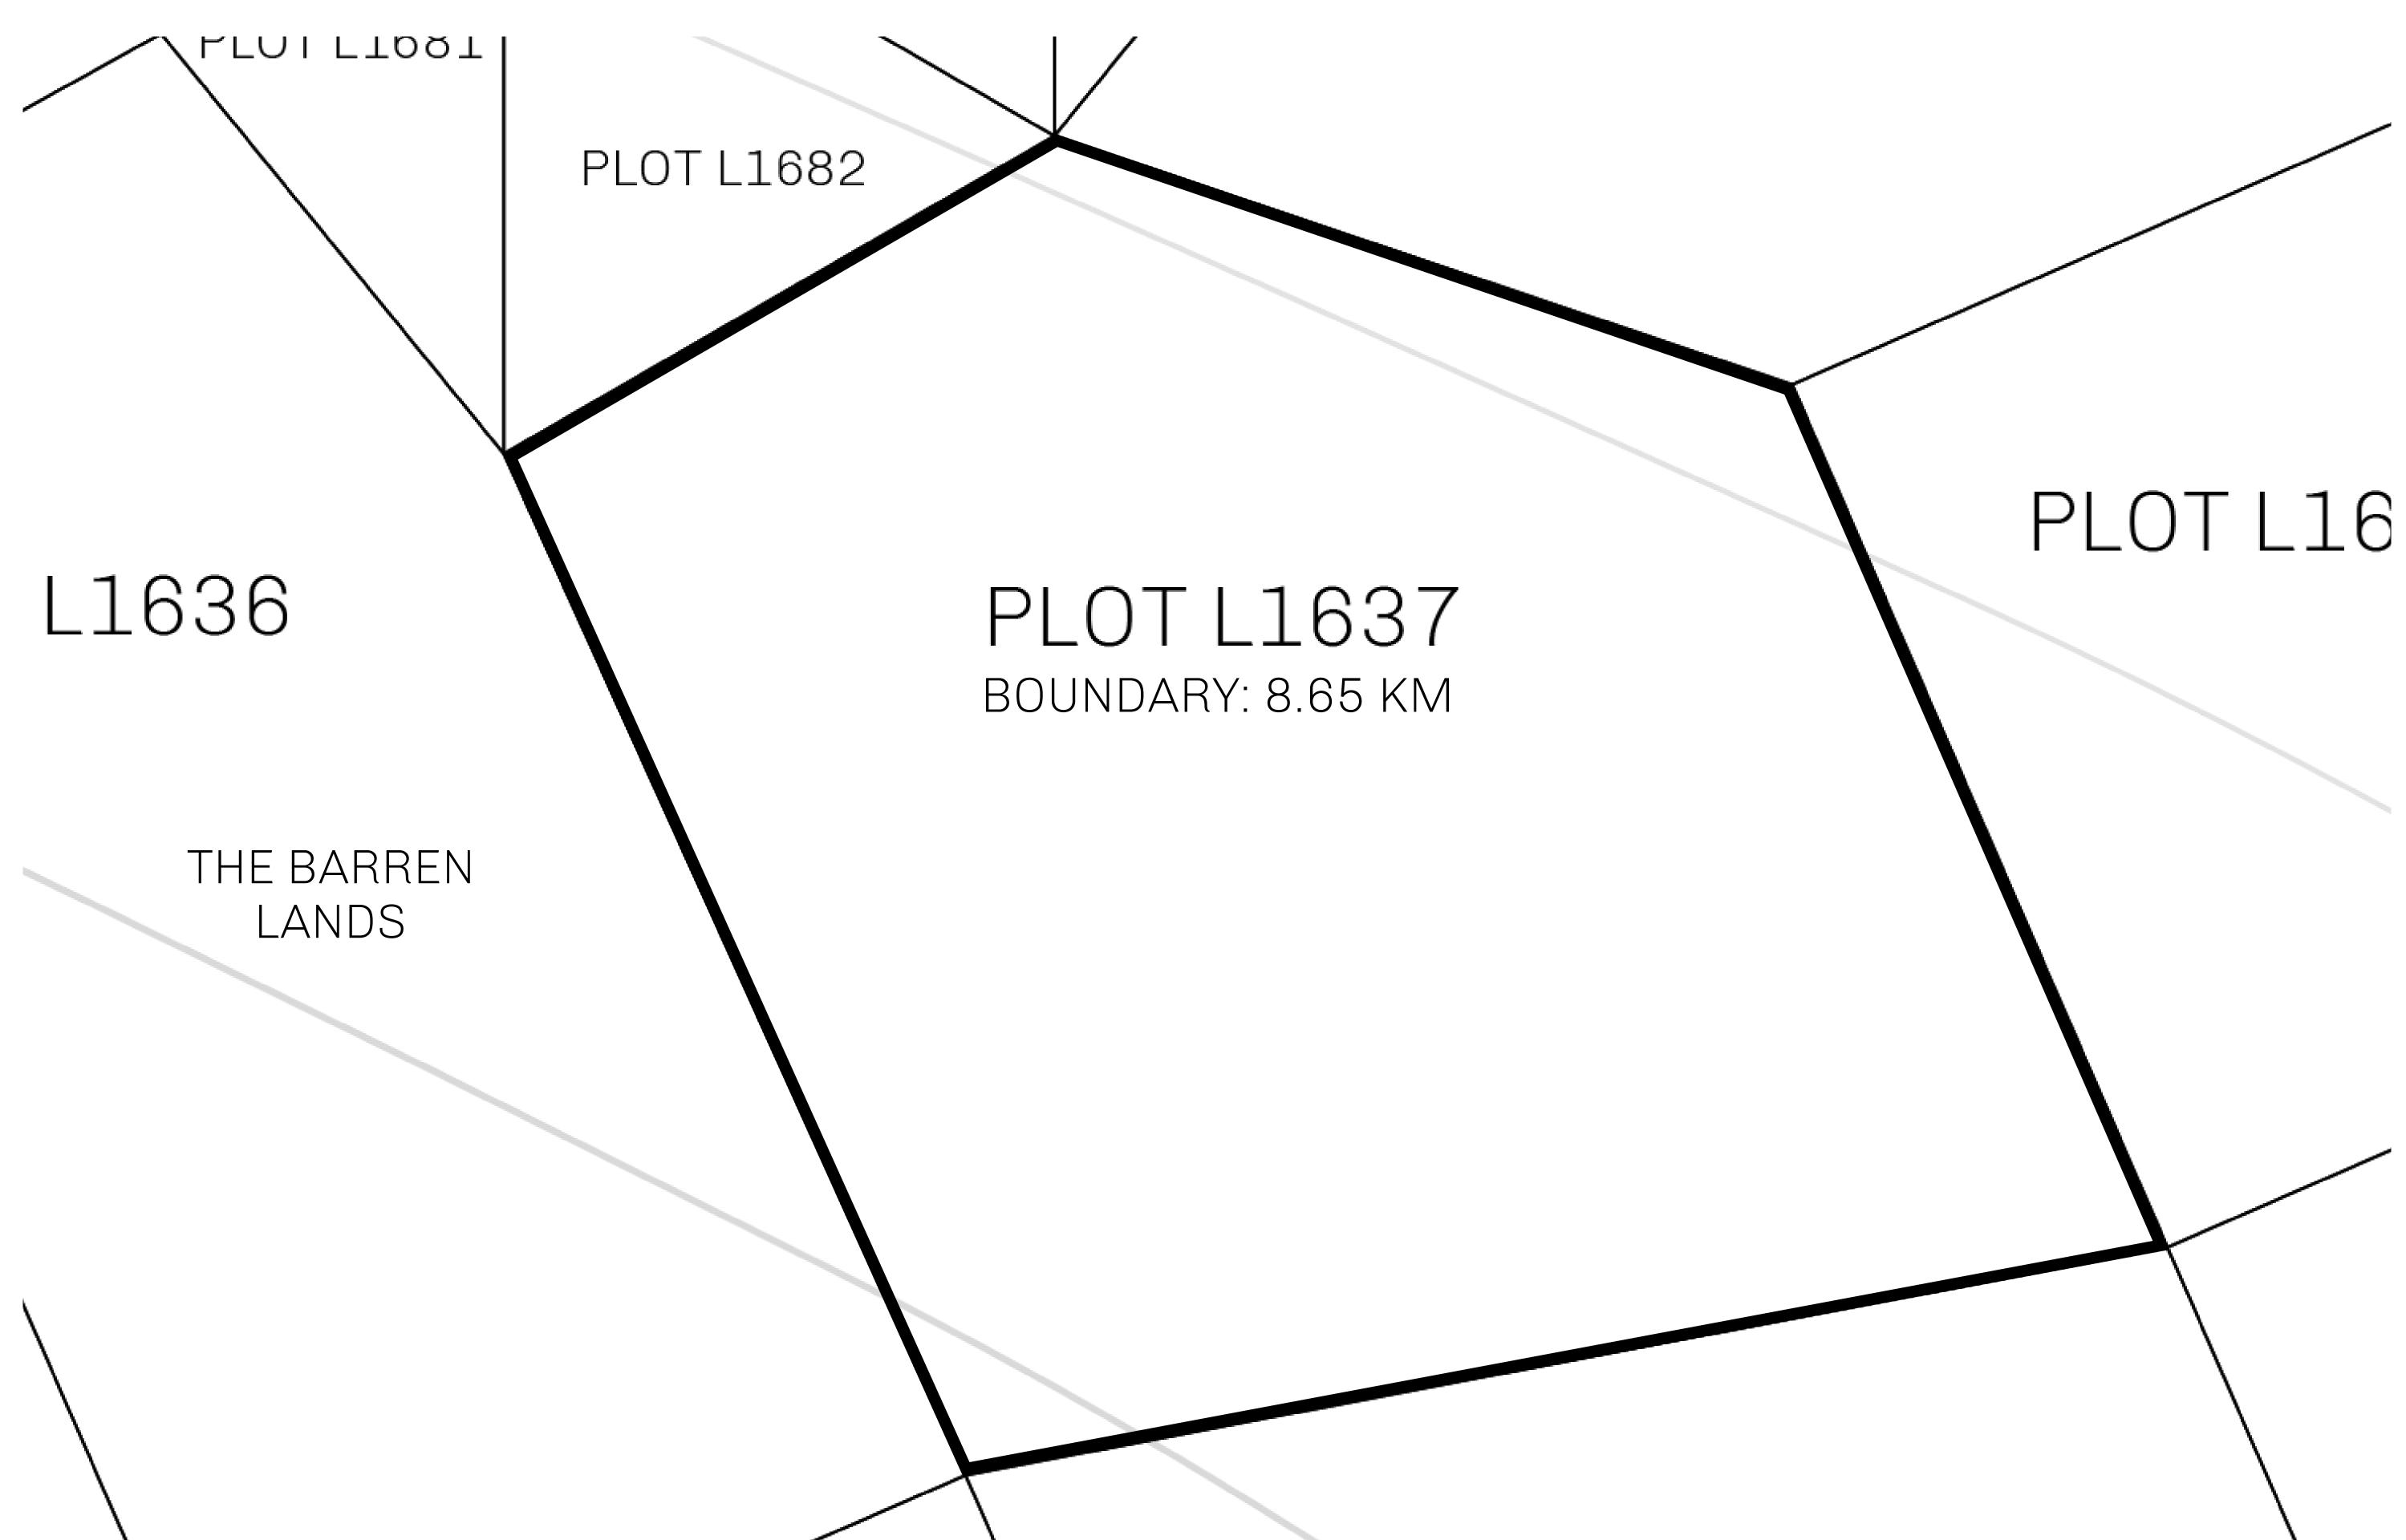

## LOOT NFT WORLD

CONTROL

PLOT L1637-221121

TOWER

## H.M. LNFT Land Registry

L1637-221121

TITLE NUMBER

ADMINISTRATIVE AREA

THE GREAT EMPIRE

ISSUED 22 November 2021

SCALE 1/50000

OWNER ENTITLEMENT