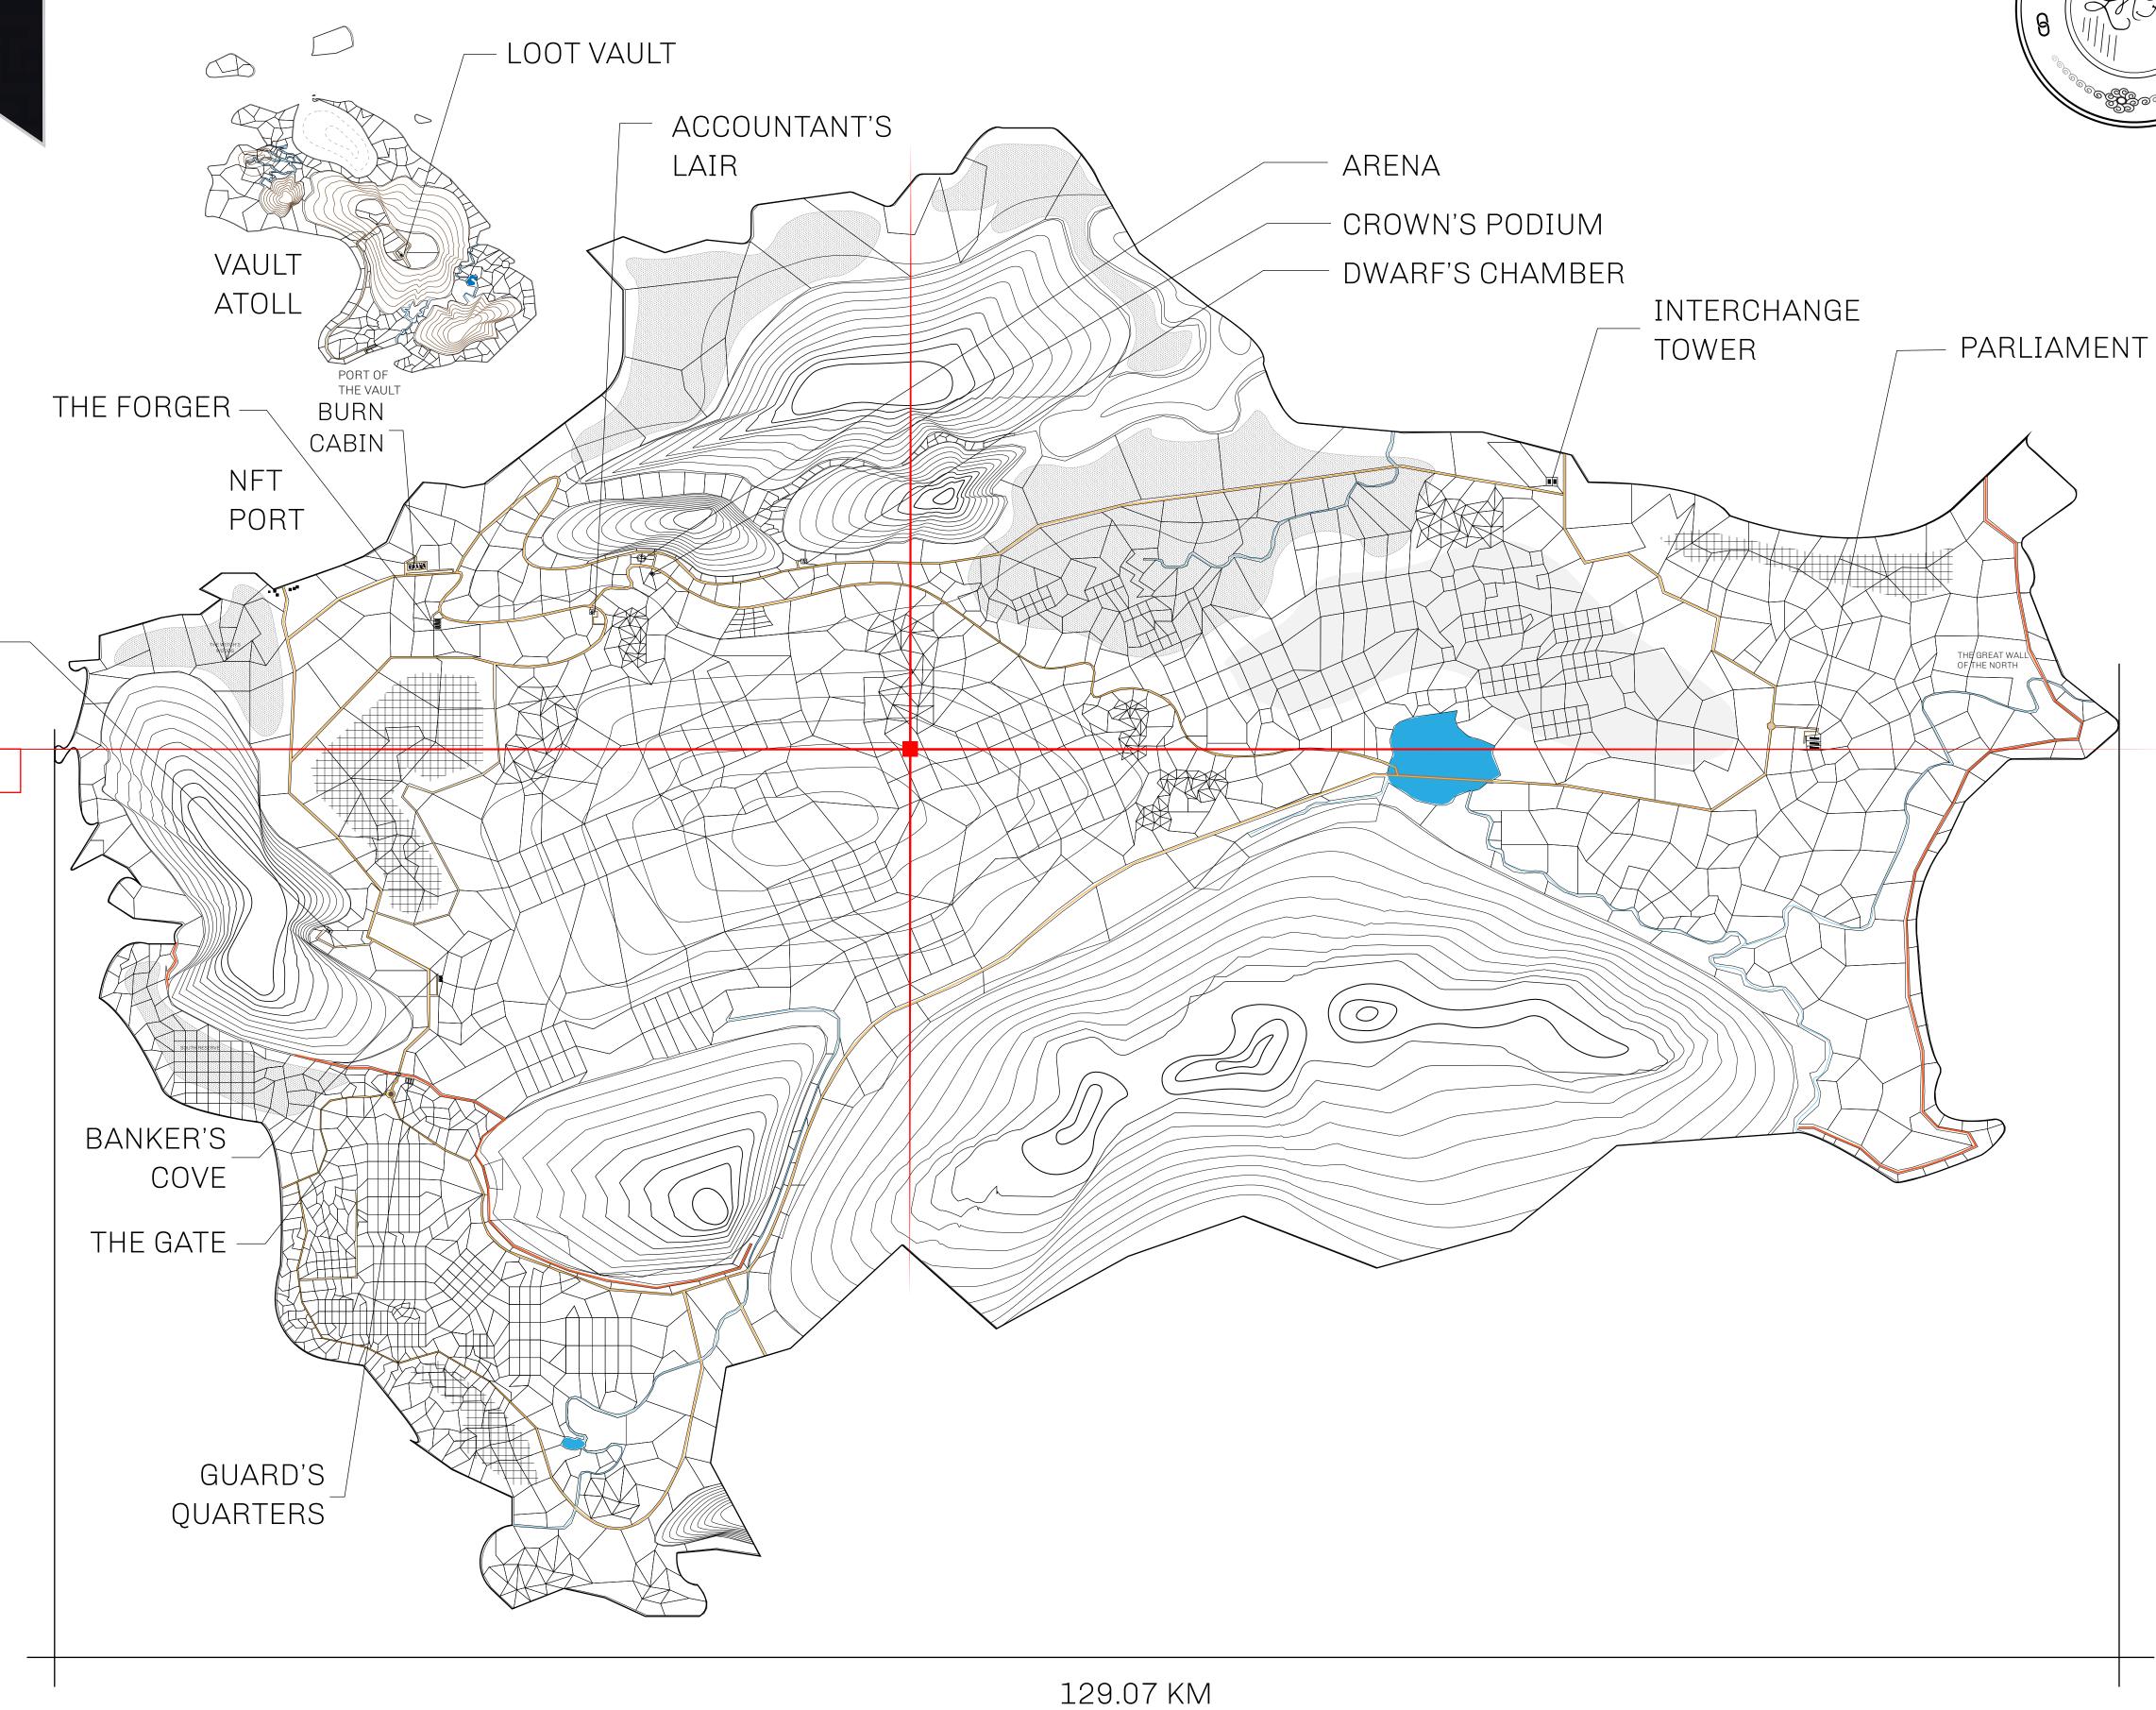

## HER MAJESTY'S GATED WORLD

As an economic and ruling powerhouse, the Great Empire controls the issuance and trade of BUN, LTT, and USDC reward credits. Decisions by its sitting parliamentarians affect Loot NFT World. Following the last war, border controls are tight and only invitees can enter. Each Sunday, all eyes focus on the Arena and the Crown's Podium, where battle-bidding auctions rage. The battle pit is not for the fainthearted and strategy plays a crucial role in winning.

## GEOGRAPHY

COASTLINE 462.64 KM (287.47 MILES)

OCEAN, ROYAUME DE SATOSHI, X BY SL & TERRITORIO LTT ST BORDERS

HIGHEST POINT MOUNT ARES +8120 M

LOWEST POINT NFT PORT 0 M

PLOTS 2284 SCALE 1:50000

## H.M. LNFT Land Registry

TITLE NUMBER

L1636-221121

THE GREAT EMPIRE

ISSUED 22 November 2021

SCALE **1/50000** 

OWNER ENTITLEMENT

Type W-GE: Share of 0.3% of all BUN sales based on number of NFT Stories minted (rewarded in Credits); Mint 4 NFT Stories