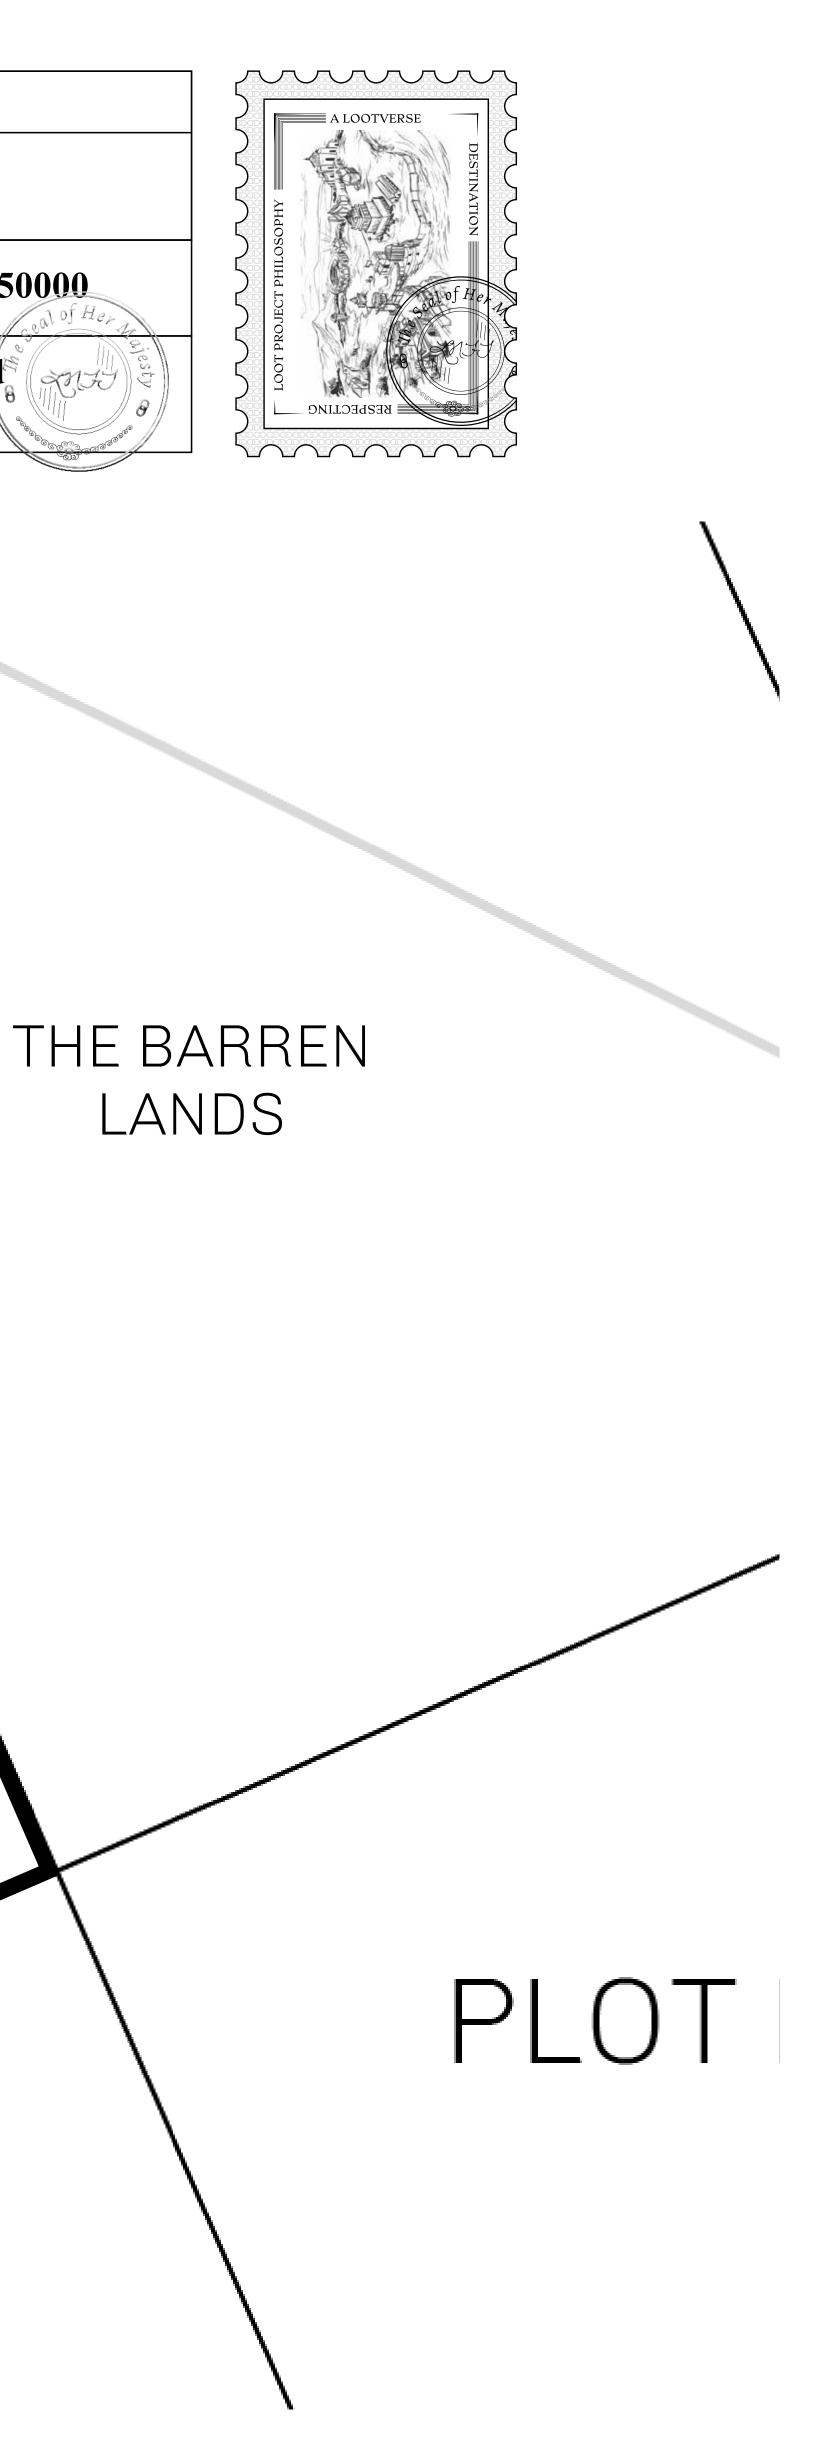

## H.M. LNFT Land Registry

ADMINISTRATIVE AREA

OWNER ENTITLEMENT

THE GREAT

Type W-GE: SI (rewarded in C

|                                                                                                    | TITLE NUMBER<br>L1635-221121 |                  |       |               |
|----------------------------------------------------------------------------------------------------|------------------------------|------------------|-------|---------------|
| y                                                                                                  |                              |                  |       |               |
| EMPIRE                                                                                             | ISSUED                       | 22 November 2021 | Jo.J. | SCALE 1/50000 |
| Share of 0.3% of all BUN sales based on number of NFT Stories minted (Credits); Mint 4 NFT Stories |                              |                  |       |               |
|                                                                                                    |                              |                  |       |               |

## PLOT L1635 BOUNDARY: 6.39 KM

nd Killer OFFICIAL PERSPECTIVE SHEET FOR FILING Indicate vantage point for each drawing. Copy and mark each sheet required prior to filing. F 9 ۸ Λ Guide - Vantage point should be indicated as shown in the diagram: Λ