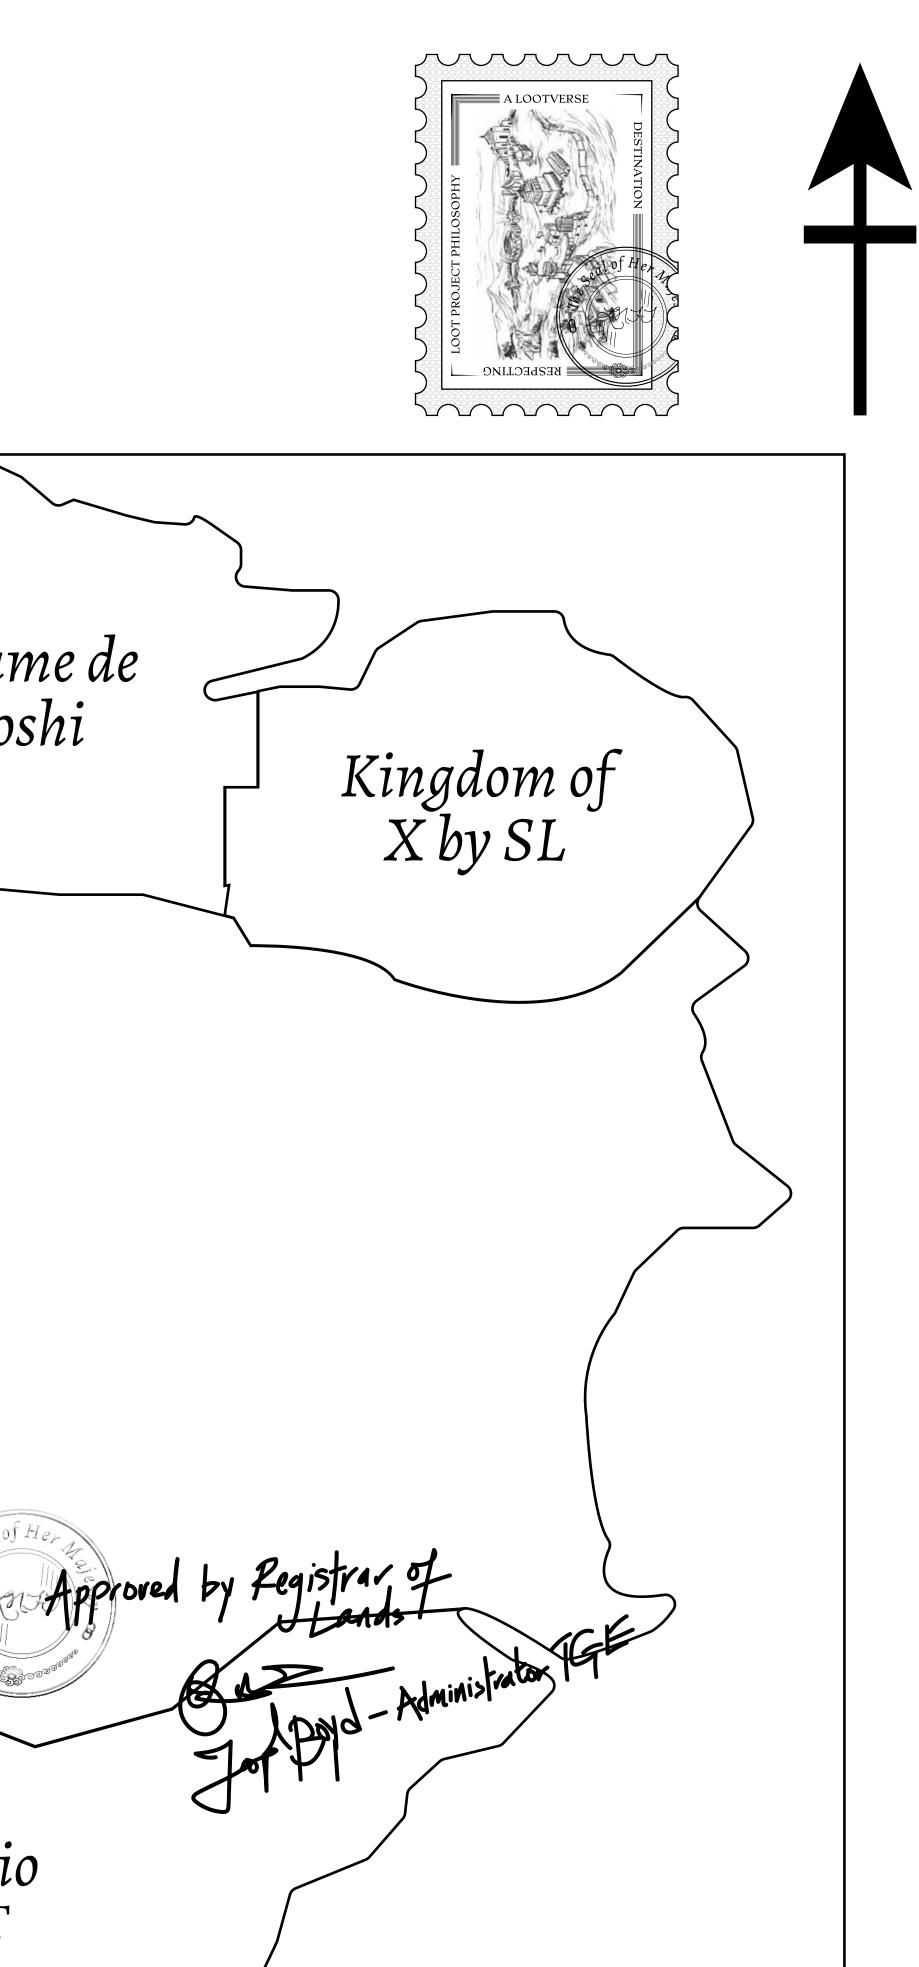

## H.M. LNFT Land Registry

ADMINISTRATIVE AREA

OWNER ENTITLEMENT

THE GREAT

Type W-GE: SI (rewarded in C

|                                                                                                    | TITLE NUMBER<br>L1635-221121 |                  |       |               |
|----------------------------------------------------------------------------------------------------|------------------------------|------------------|-------|---------------|
| y                                                                                                  |                              |                  |       |               |
| EMPIRE                                                                                             | ISSUED                       | 22 November 2021 | Jo.J. | SCALE 1/50000 |
| Share of 0.3% of all BUN sales based on number of NFT Stories minted (Credits); Mint 4 NFT Stories |                              |                  |       |               |
|                                                                                                    |                              |                  |       |               |

## PLOT L1635 BOUNDARY: 6.39 KM

nd Killer OFFICIAL PERSPECTIVE SHEET FOR FILING Indicate vantage point for each drawing. Copy and mark each sheet required prior to filing. F 9 ۸ Λ Guide - Vantage point should be indicated as shown in the diagram: Λ