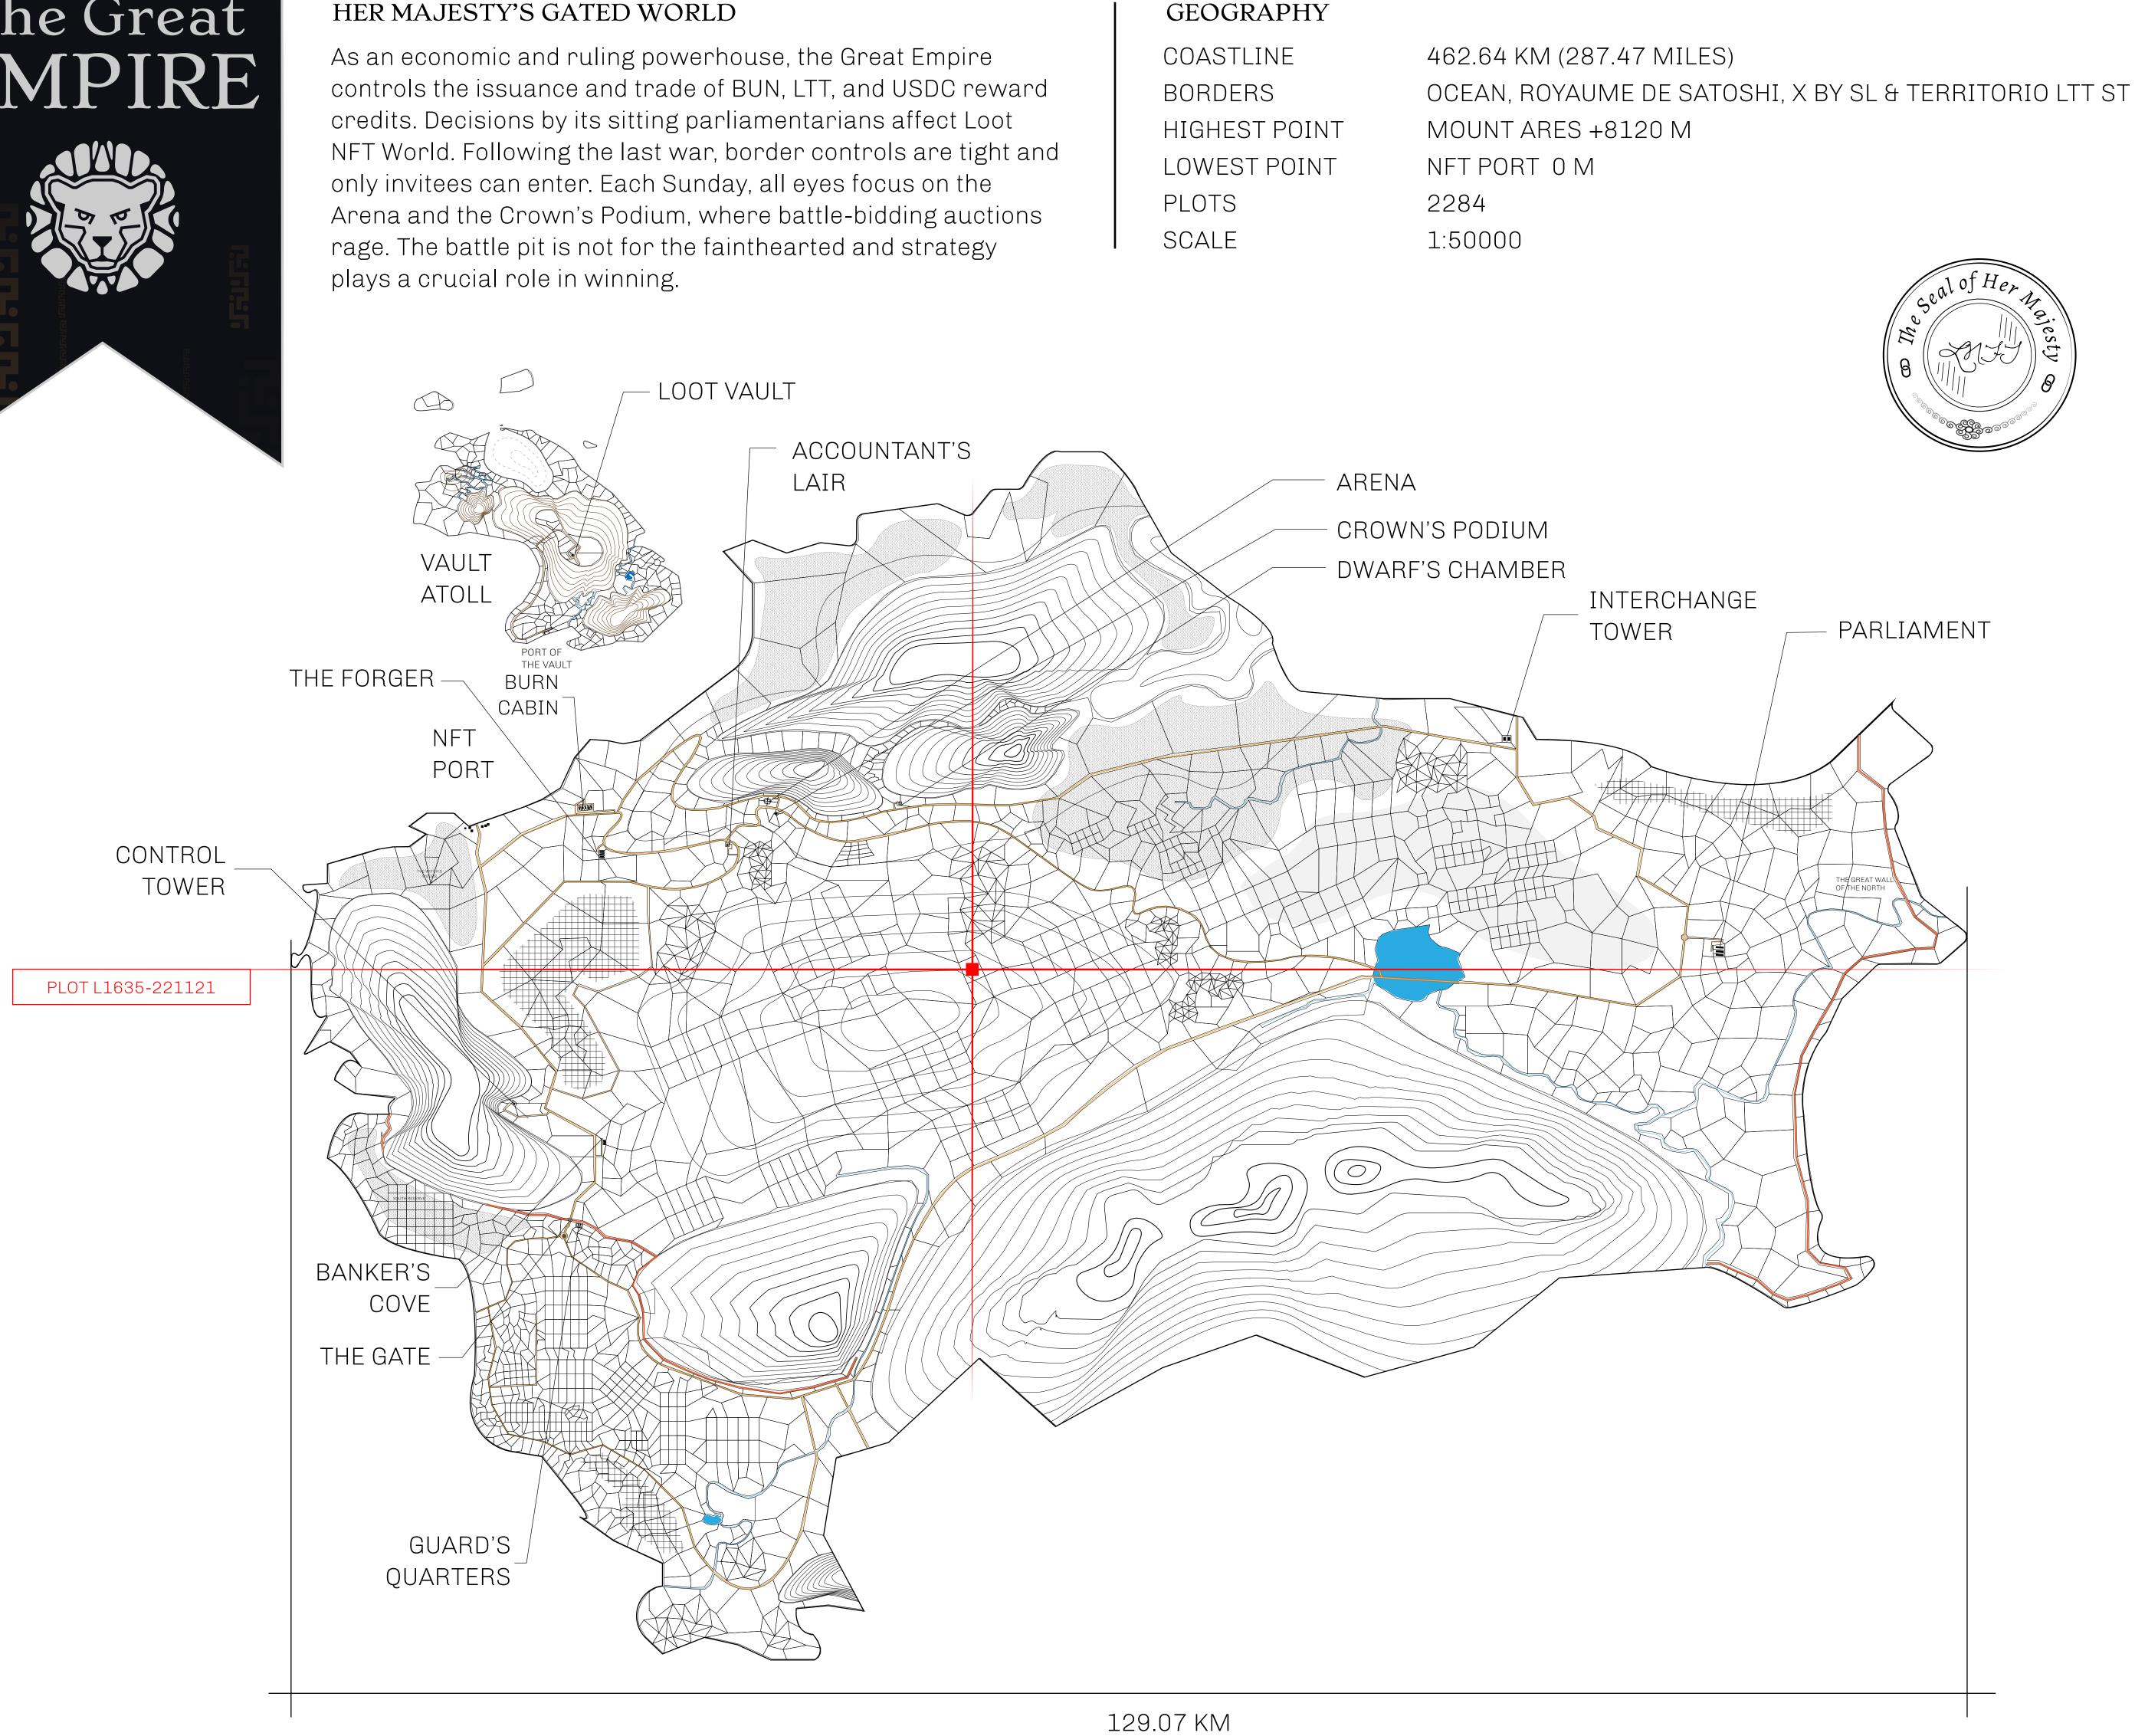

## HER MAJESTY'S GATED WORLD

## H.M. LNFT Land Registry

ADMINISTRATIVE AREA

OWNER ENTITLEMENT

THE GREAT

Type W-GE: SI (rewarded in C

|                                                                                                    | TITLE NUMBER<br>L1635-221121 |                  |       |               |
|----------------------------------------------------------------------------------------------------|------------------------------|------------------|-------|---------------|
| y                                                                                                  |                              |                  |       |               |
| EMPIRE                                                                                             | ISSUED                       | 22 November 2021 | Jo.J. | SCALE 1/50000 |
| Share of 0.3% of all BUN sales based on number of NFT Stories minted (Credits); Mint 4 NFT Stories |                              |                  |       |               |
|                                                                                                    |                              |                  |       |               |

## PLOT L1635 BOUNDARY: 6.39 KM

nd Killer OFFICIAL PERSPECTIVE SHEET FOR FILING Indicate vantage point for each drawing. Copy and mark each sheet required prior to filing. F 9 ۸ Λ Guide - Vantage point should be indicated as shown in the diagram: Λ