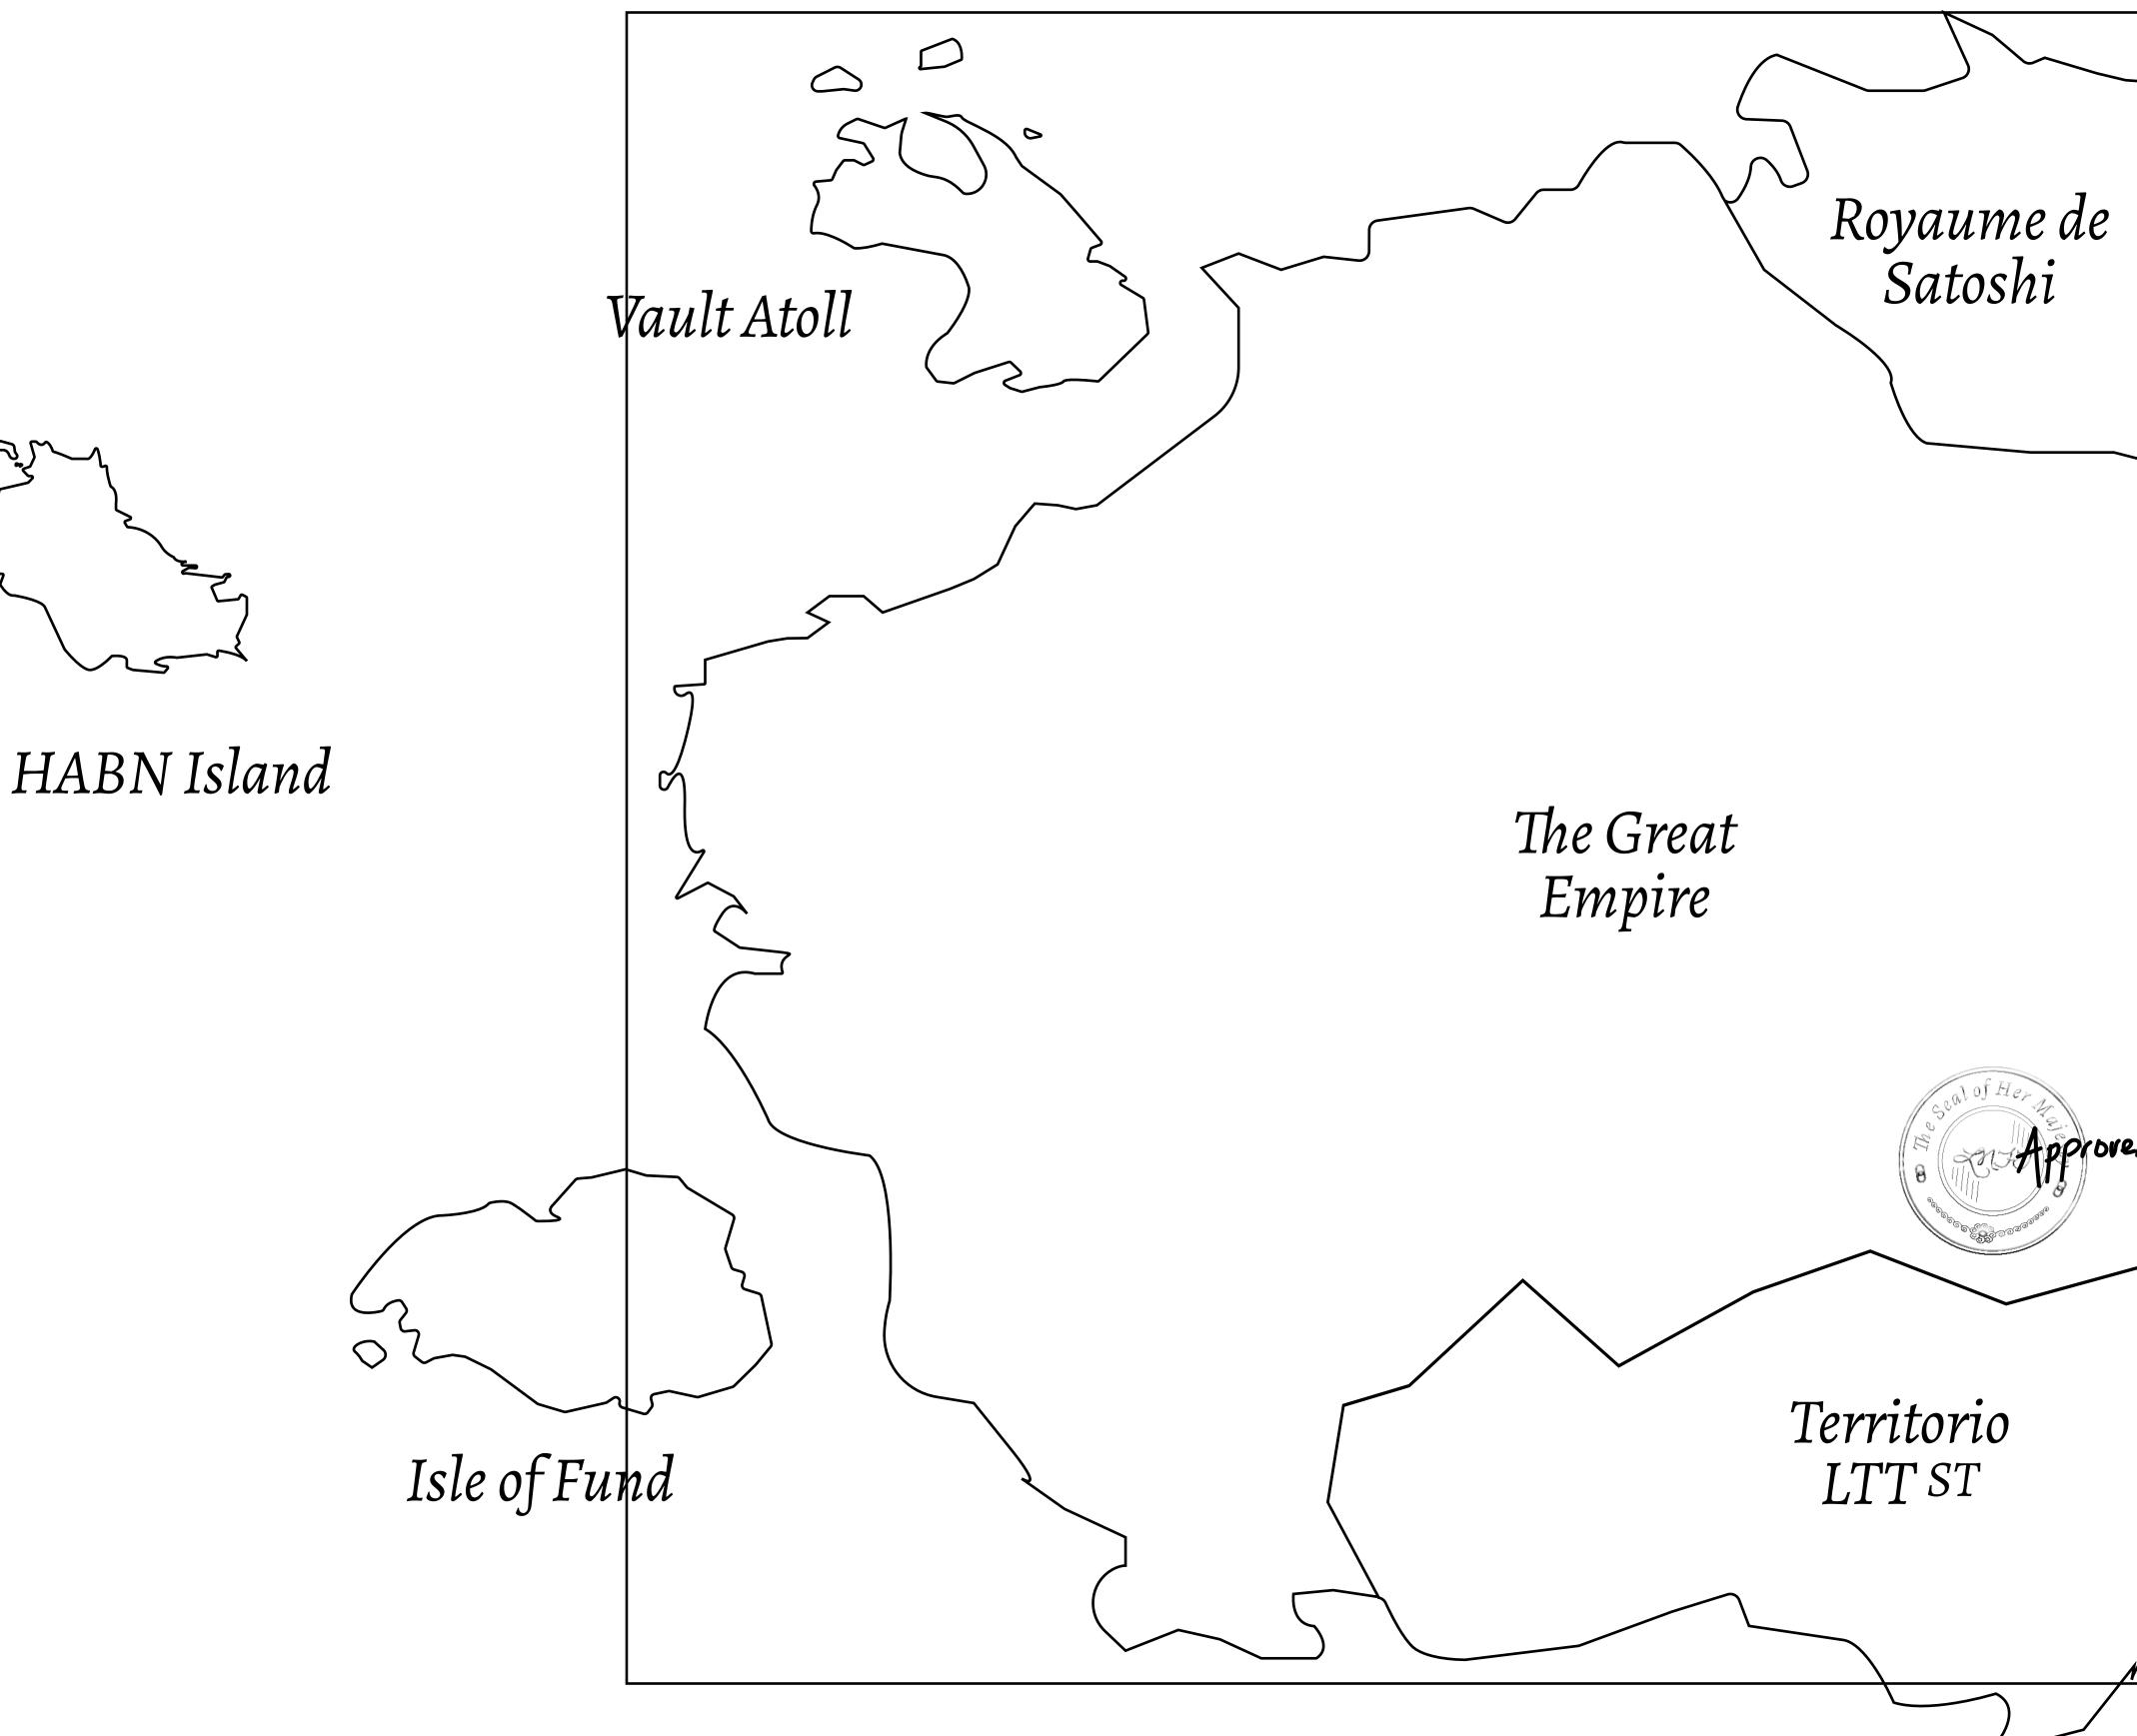

## H.M. LNFT Land Registry

ADMINISTRATIVE AREA

OWNER ENTITLEMENT

THE GREAT

Type W-GE: SI (rewarded in C

|                                                                                                    | TITLE NUMBER<br>L1635-221121 |                  |       |               |
|----------------------------------------------------------------------------------------------------|------------------------------|------------------|-------|---------------|
| y                                                                                                  |                              |                  |       |               |
| EMPIRE                                                                                             | ISSUED                       | 22 November 2021 | Jo.J. | SCALE 1/50000 |
| Share of 0.3% of all BUN sales based on number of NFT Stories minted (Credits); Mint 4 NFT Stories |                              |                  |       |               |
|                                                                                                    |                              |                  |       |               |

## PLOT L1635 BOUNDARY: 6.39 KM

nd Killer OFFICIAL PERSPECTIVE SHEET FOR FILING Indicate vantage point for each drawing. Copy and mark each sheet required prior to filing. F 9 ۸ Λ Guide - Vantage point should be indicated as shown in the diagram: Λ