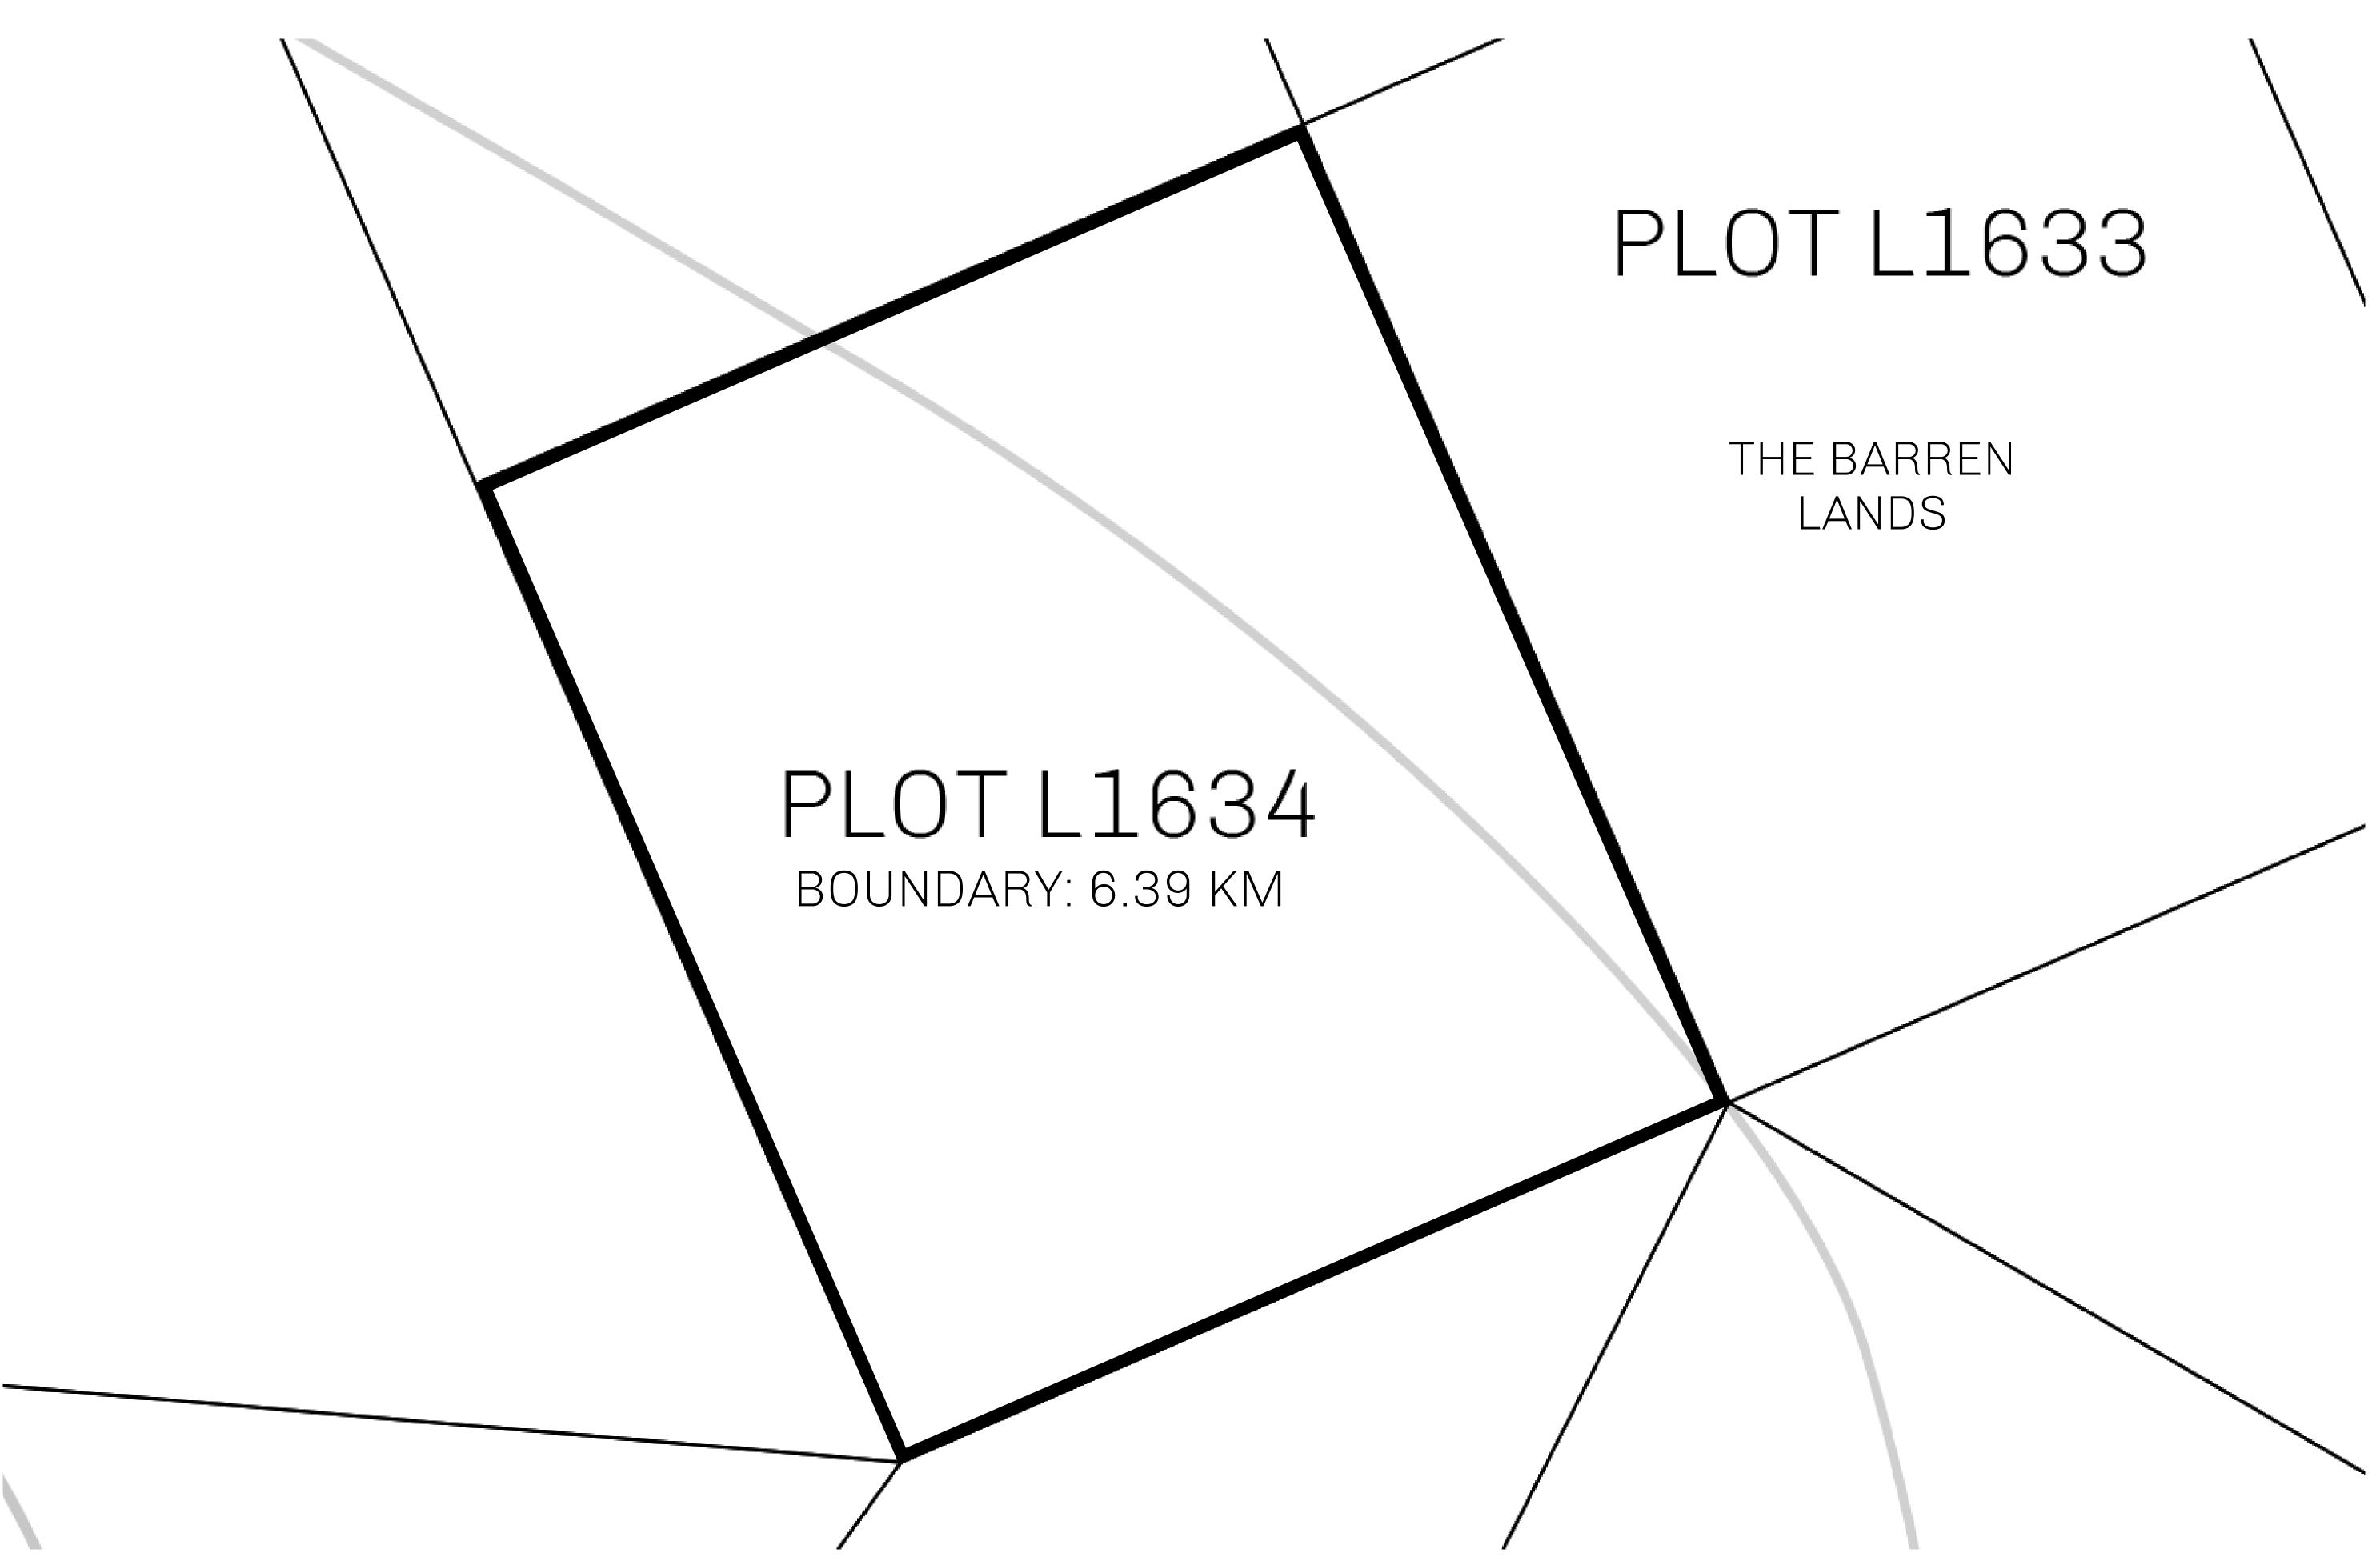

## **GEOGRAPHY**

COASTLINE 462.64 KM (287.47 MILES)

BORDERS OCEAN, ROYAUME DE SATOSHI, X BY SL & TERRITORIO LTT ST

HIGHEST POINT MOUNT ARES +8120 M

LOWEST POINT NFT PORT 0 M

PLOTS 2284 SCALE 1:50000

## H.M. LNFT Land Registry

L1634-221121

TITLE NUMBER

ADMINISTRATIVE AREA

THE GREAT EMPIRE

ISSUED 22 November 2021

SCALE 1/50000

OWNER ENTITLEMENT