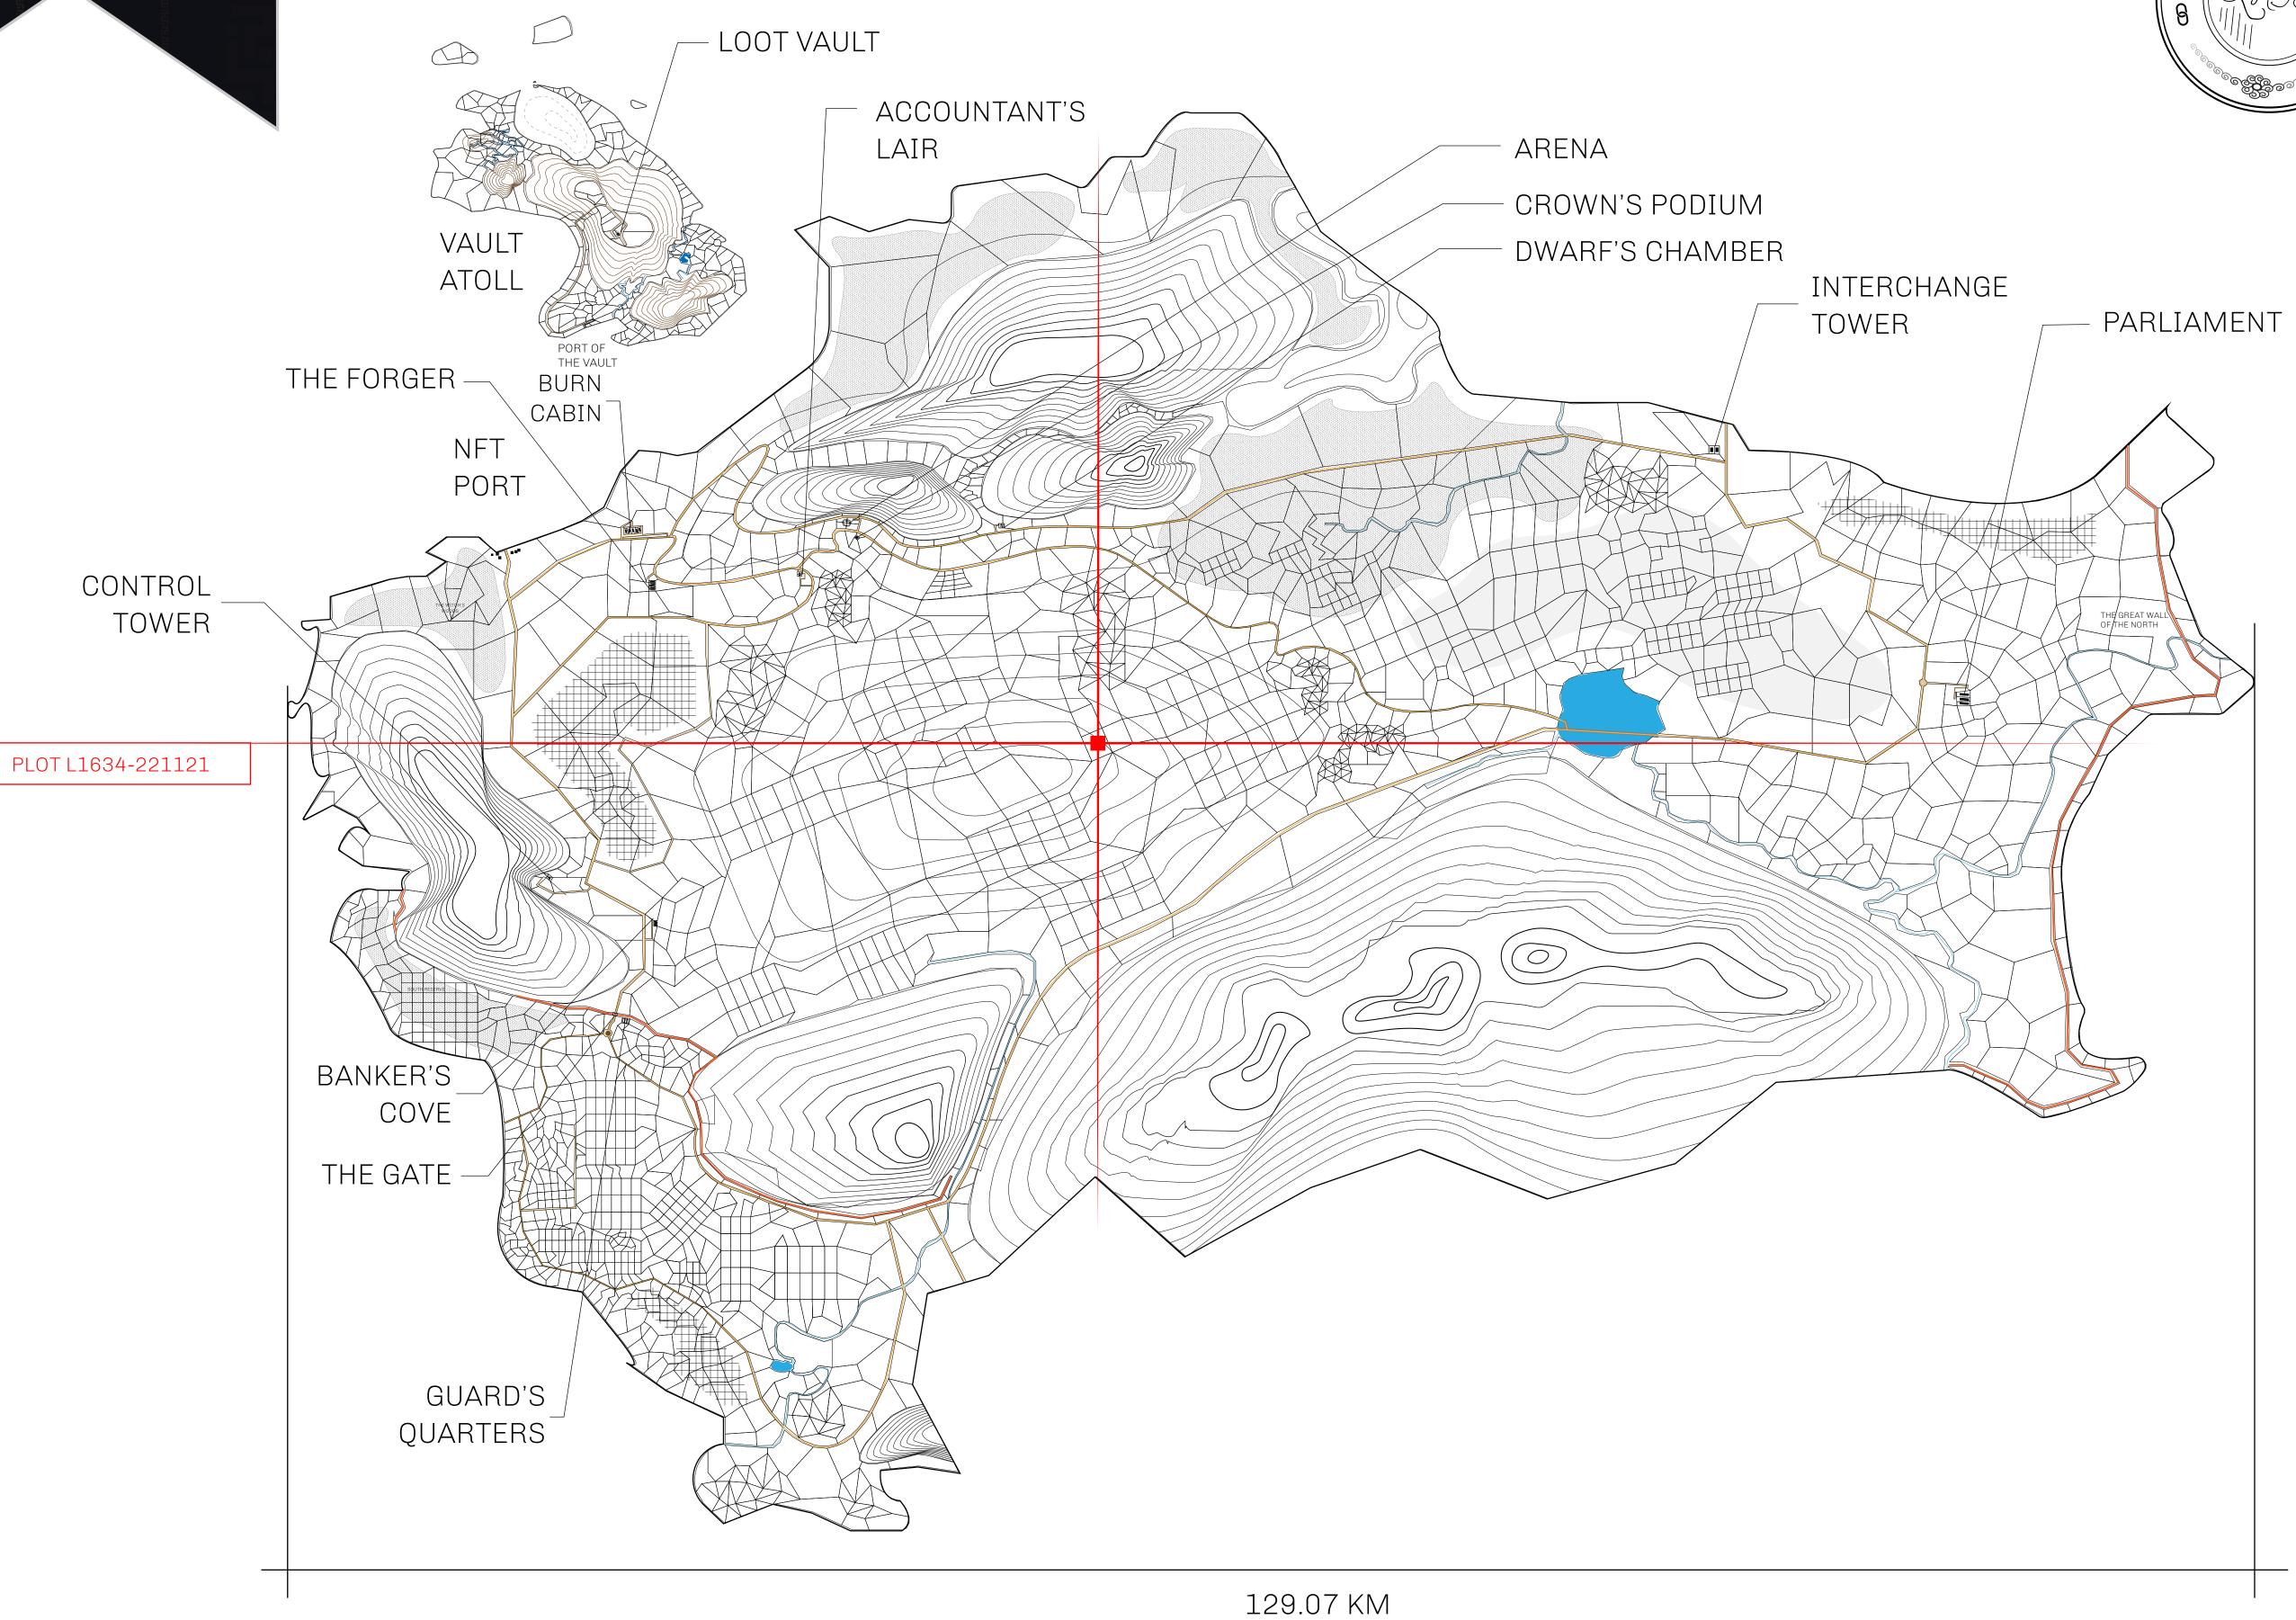

## HER MAJESTY'S GATED WORLD

As an economic and ruling powerhouse, the Great Empire controls the issuance and trade of BUN, LTT, and USDC reward credits. Decisions by its sitting parliamentarians affect Loot NFT World. Following the last war, border controls are tight and only invitees can enter. Each Sunday, all eyes focus on the Arena and the Crown's Podium, where battle-bidding auctions rage. The battle pit is not for the fainthearted and strategy plays a crucial role in winning.

## **GEOGRAPHY**

COASTLINE 462.64 KM (287.47 MILES)

BORDERS OCEAN, ROYAUME DE SATOSHI, X BY SL & TERRITORIO LTT ST

HIGHEST POINT MOUNT ARES +8120 M

LOWEST POINT NFT PORT 0 M

PLOTS 2284 SCALE 1:50000

## H.M. LNFT Land Registry

L1634-221121

TITLE NUMBER

ADMINISTRATIVE AREA

THE GREAT EMPIRE

ISSUED 22 November 2021

SCALE 1/50000

OWNER ENTITLEMENT