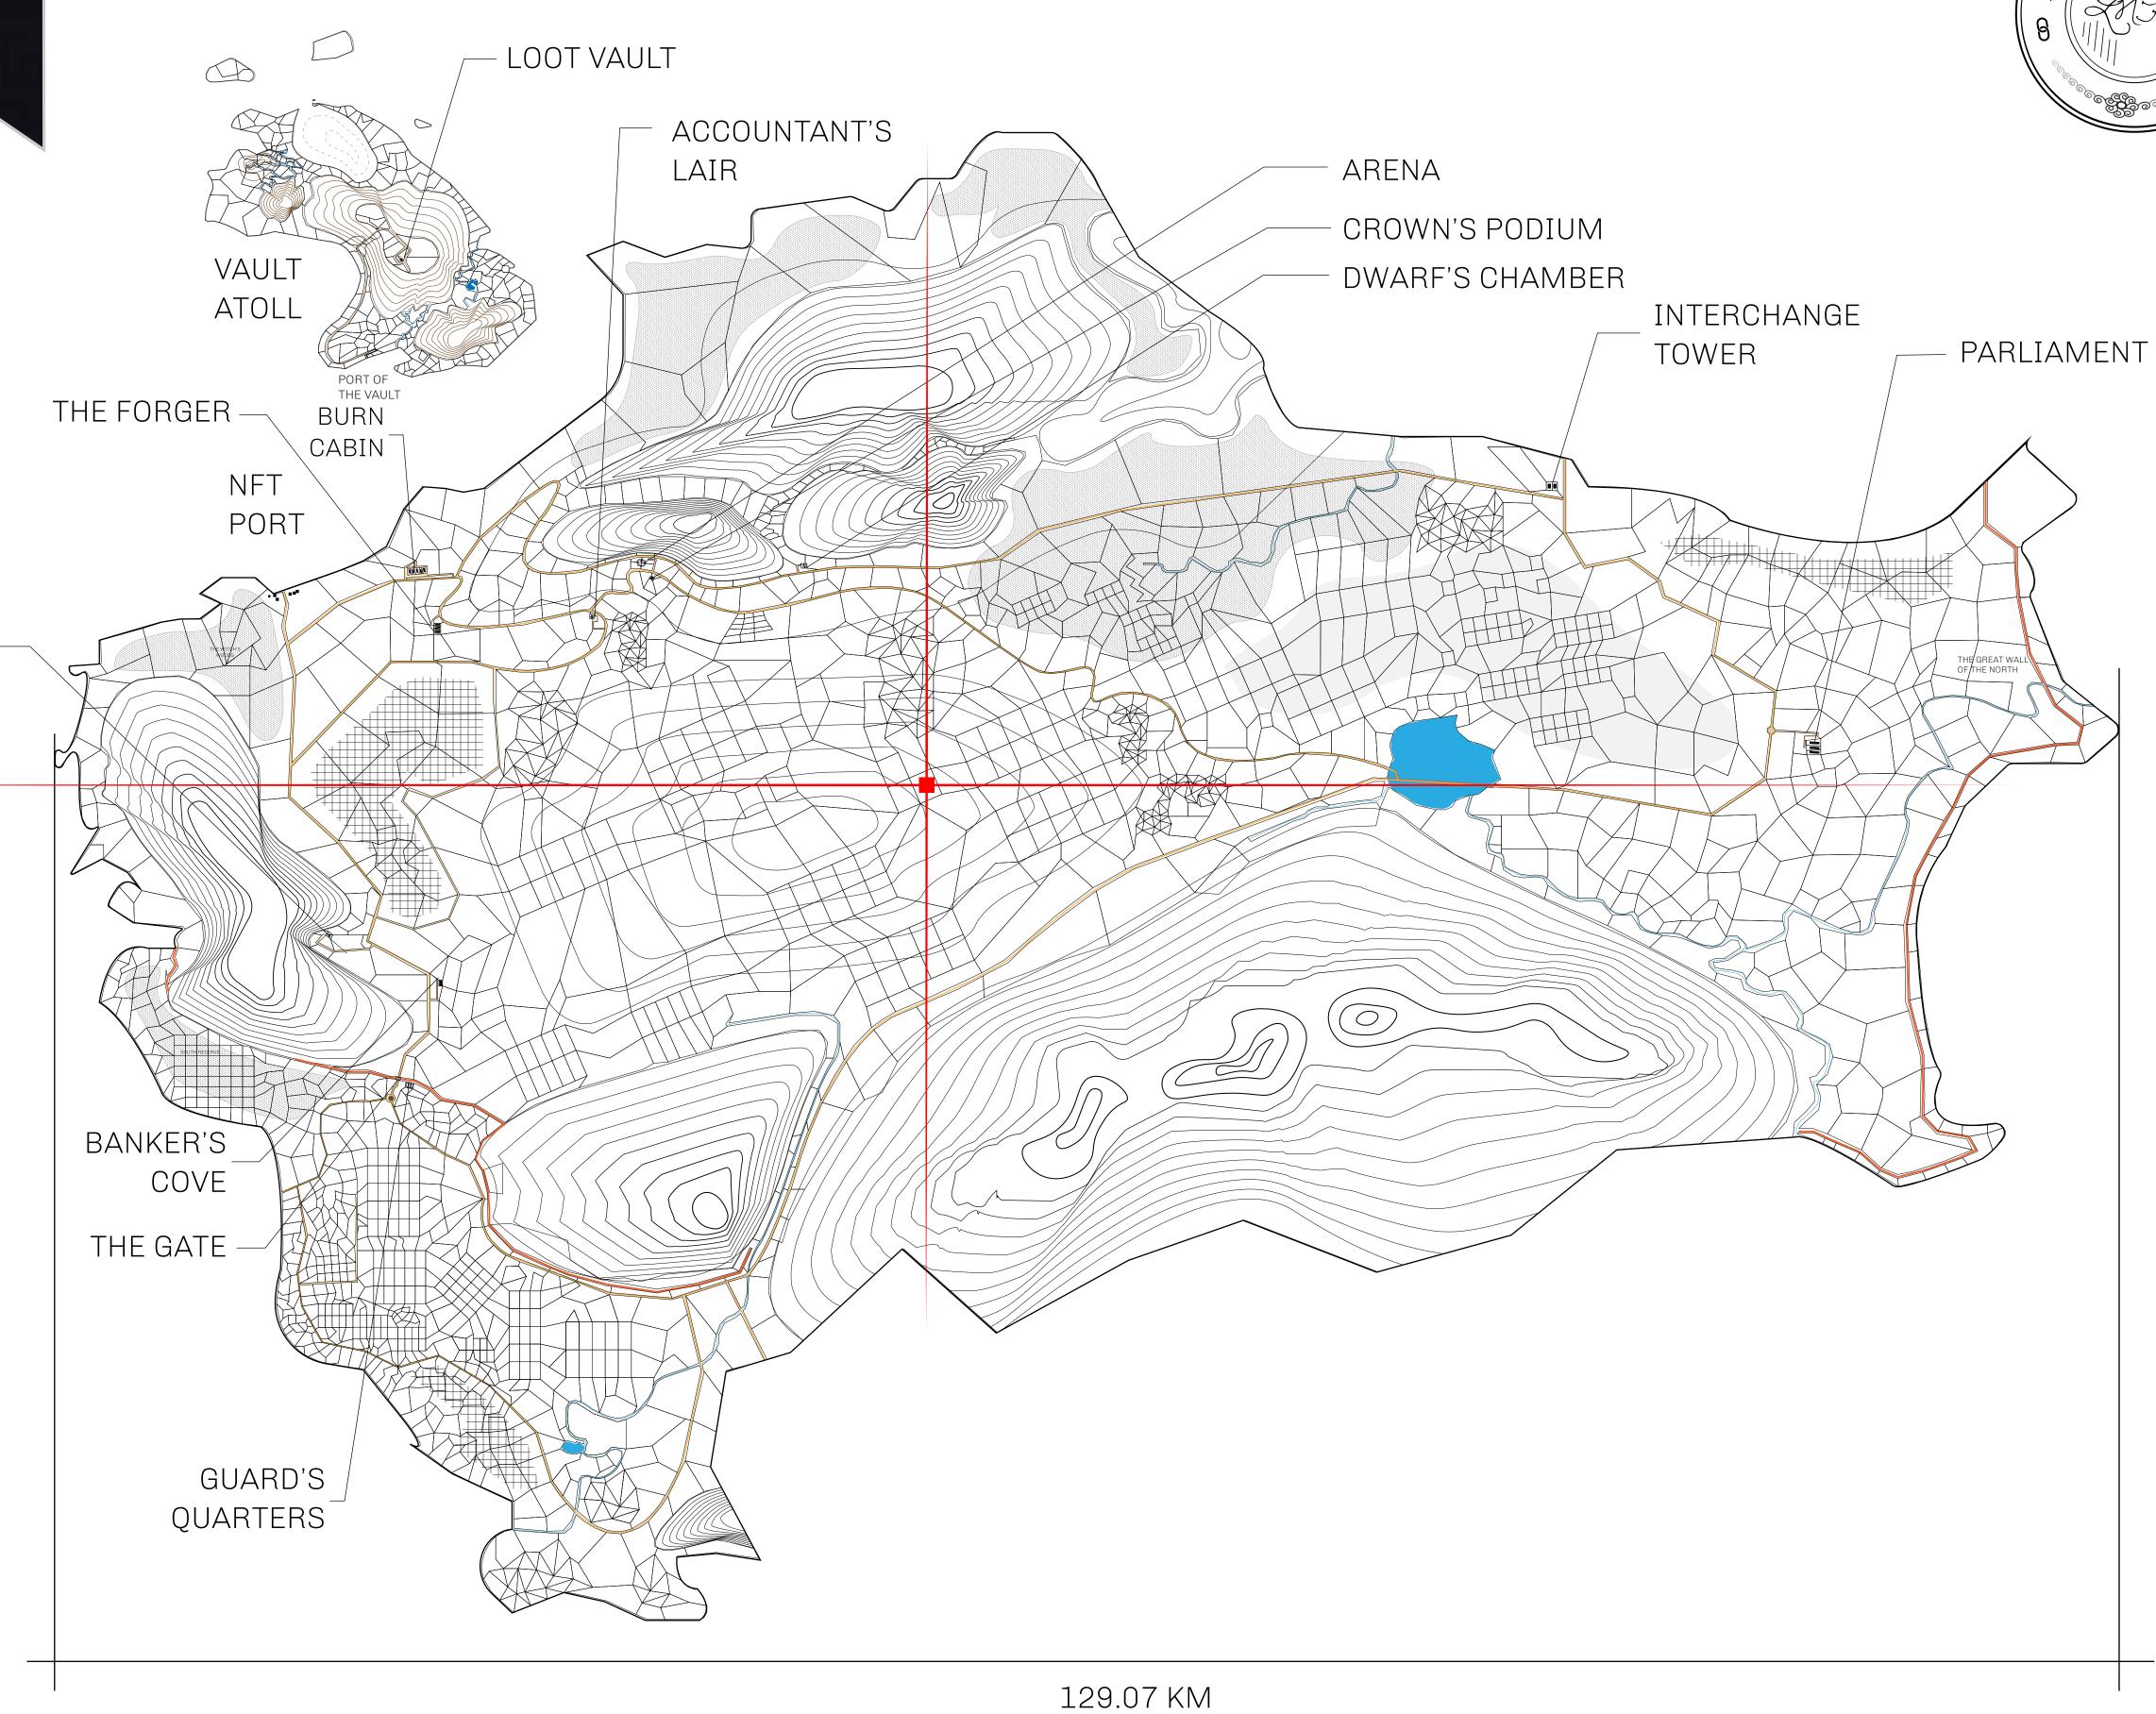

## HER MAJESTY'S GATED WORLD

As an economic and ruling powerhouse, the Great Empire controls the issuance and trade of BUN, LTT, and USDC reward credits. Decisions by its sitting parliamentarians affect Loot NFT World. Following the last war, border controls are tight and only invitees can enter. Each Sunday, all eyes focus on the Arena and the Crown's Podium, where battle-bidding auctions rage. The battle pit is not for the fainthearted and strategy plays a crucial role in winning.

## **GEOGRAPHY**

COASTLINE 462.64 KM (287.47 MILES)

BORDERS OCEAN, ROYAUME DE SATOSHI, X BY SL & TERRITORIO LTT ST

HIGHEST POINT MOUNT ARES +8120 M

LOWEST POINT NFT PORT 0 M

PLOTS 2284 SCALE 1:50000