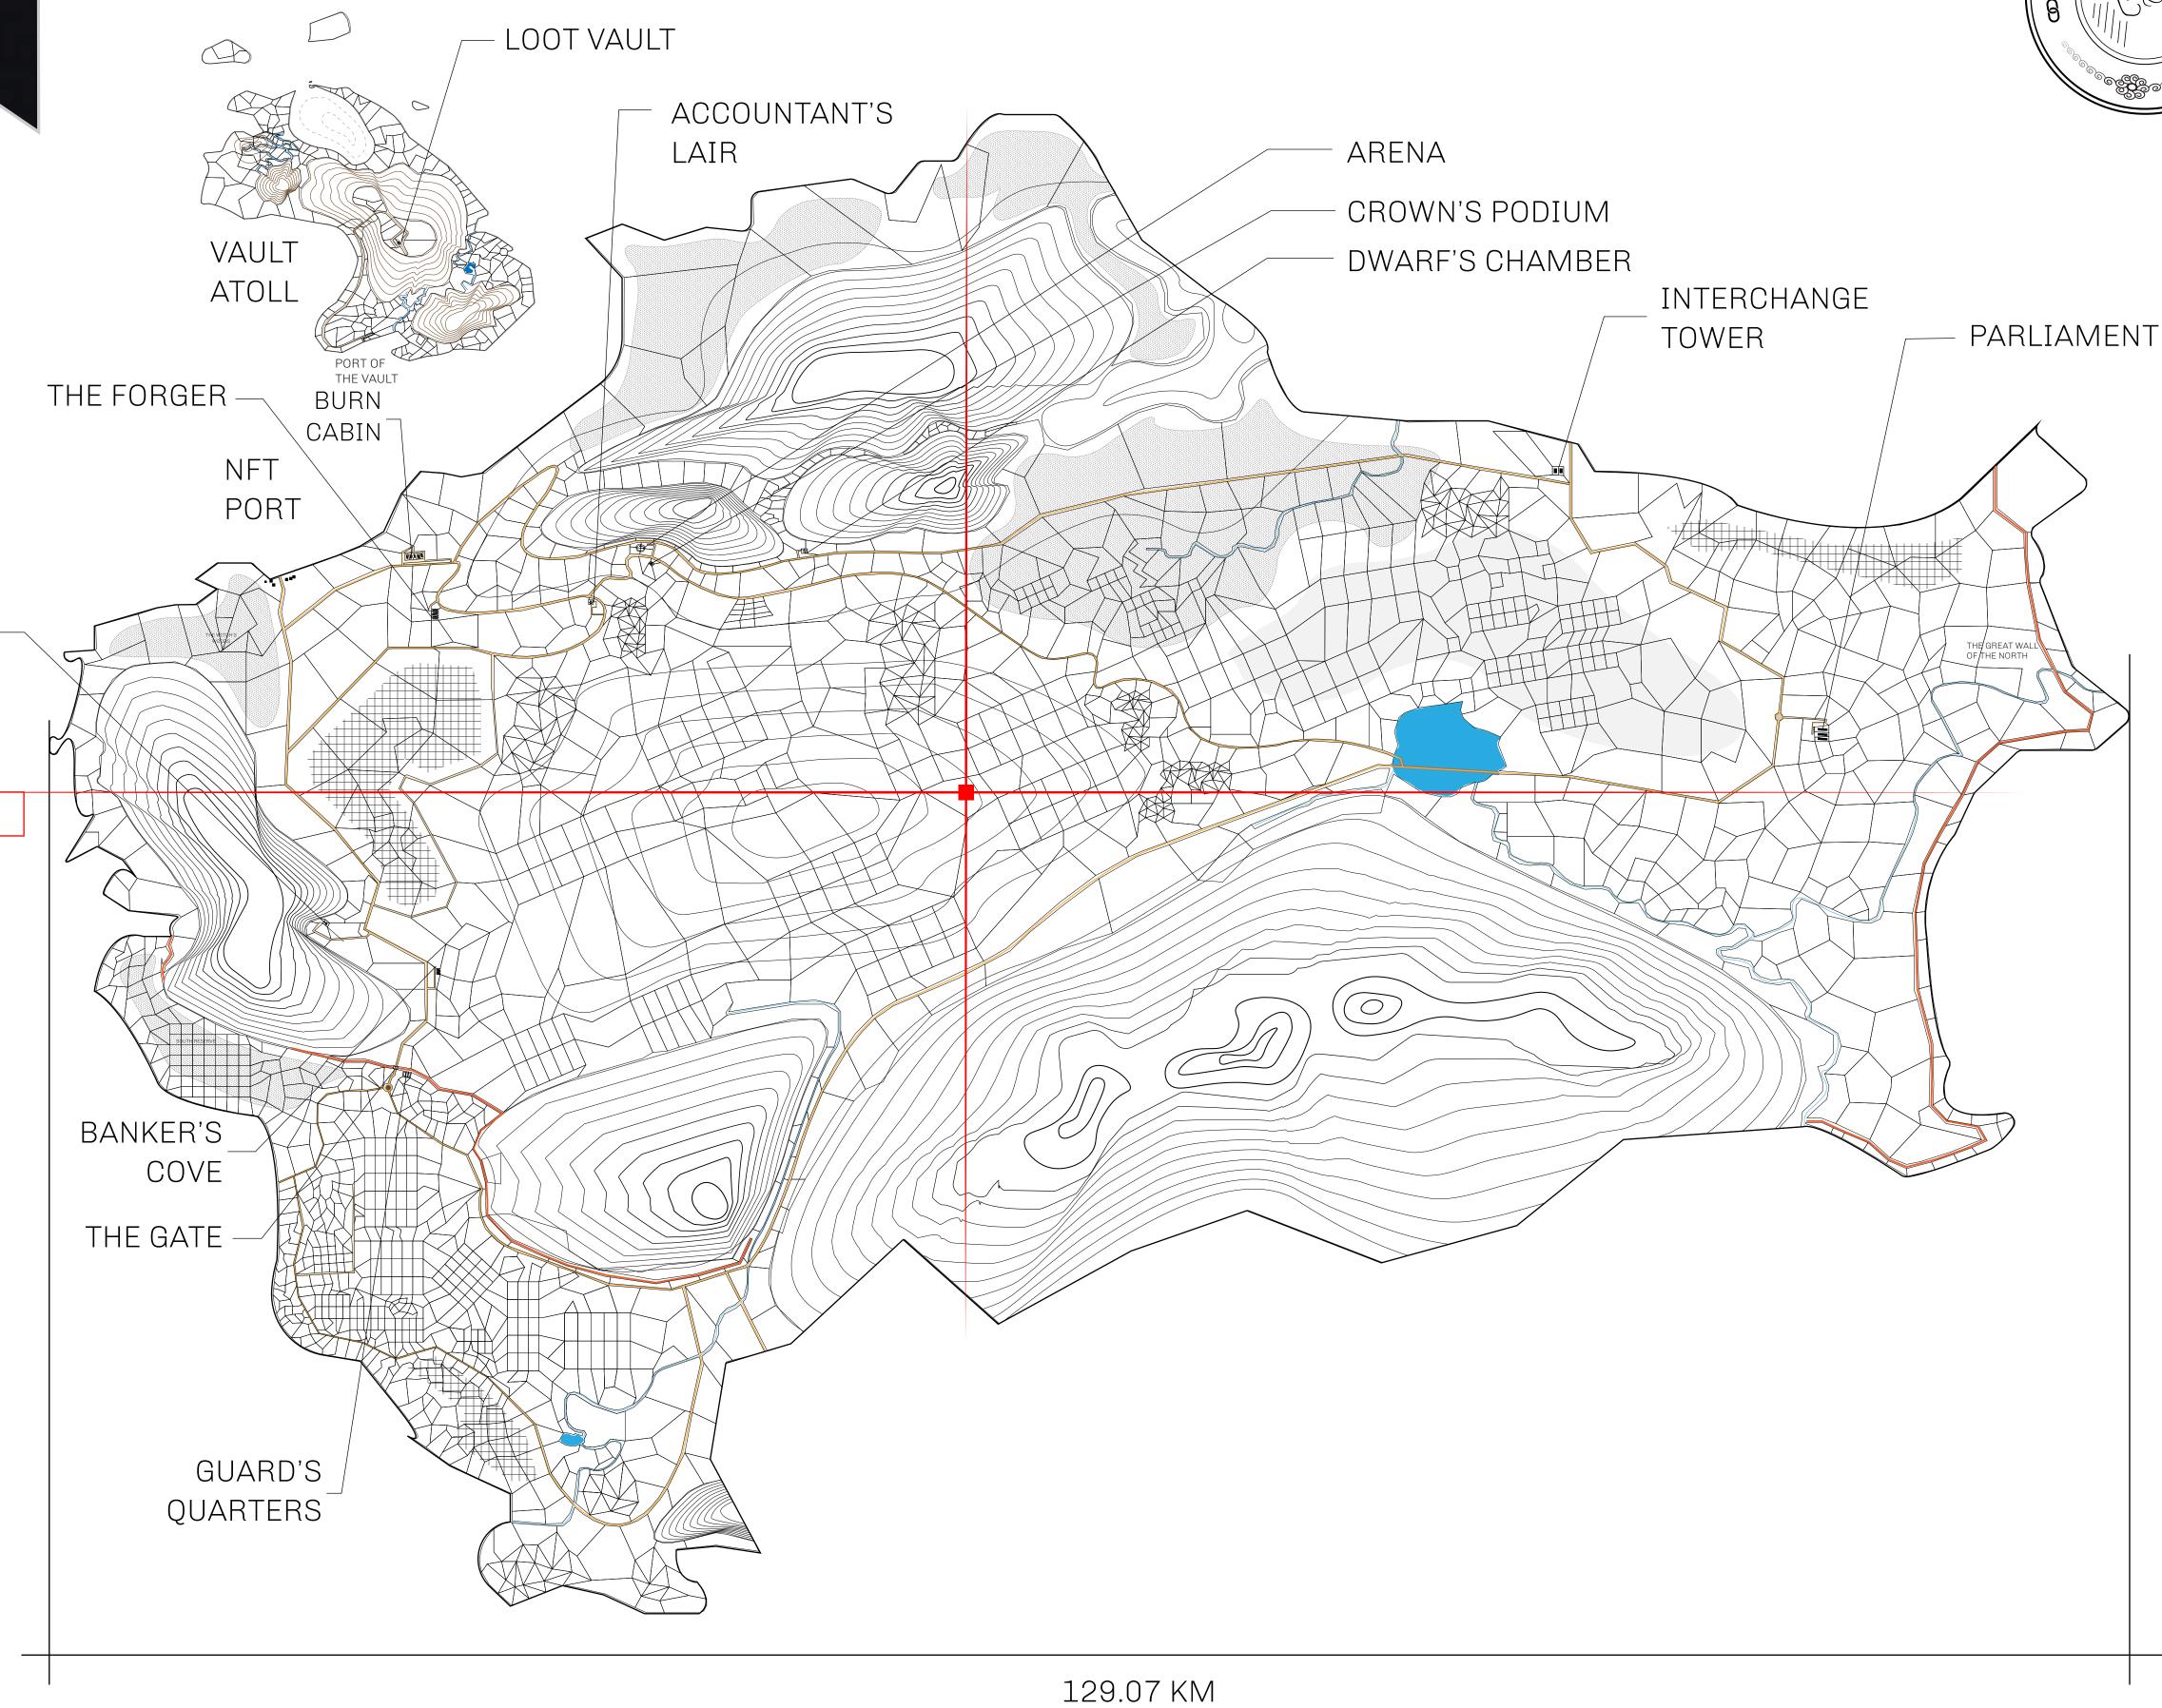

## HER MAJESTY'S GATED WORLD

As an economic and ruling powerhouse, the Great Empire controls the issuance and trade of BUN, LTT, and USDC reward credits. Decisions by its sitting parliamentarians affect Loot NFT World. Following the last war, border controls are tight and only invitees can enter. Each Sunday, all eyes focus on the Arena and the Crown's Podium, where battle-bidding auctions rage. The battle pit is not for the fainthearted and strategy plays a crucial role in winning.

## **GEOGRAPHY**

COASTLINE 462.64 KM (287.47 MILES)

BORDERS OCEAN, ROYAUME DE SATOSHI, X BY SL & TERRITORIO LTT ST

HIGHEST POINT MOUNT ARES +8120 M

LOWEST POINT NFT PORT 0 M

PLOTS 2284 SCALE 1:50000