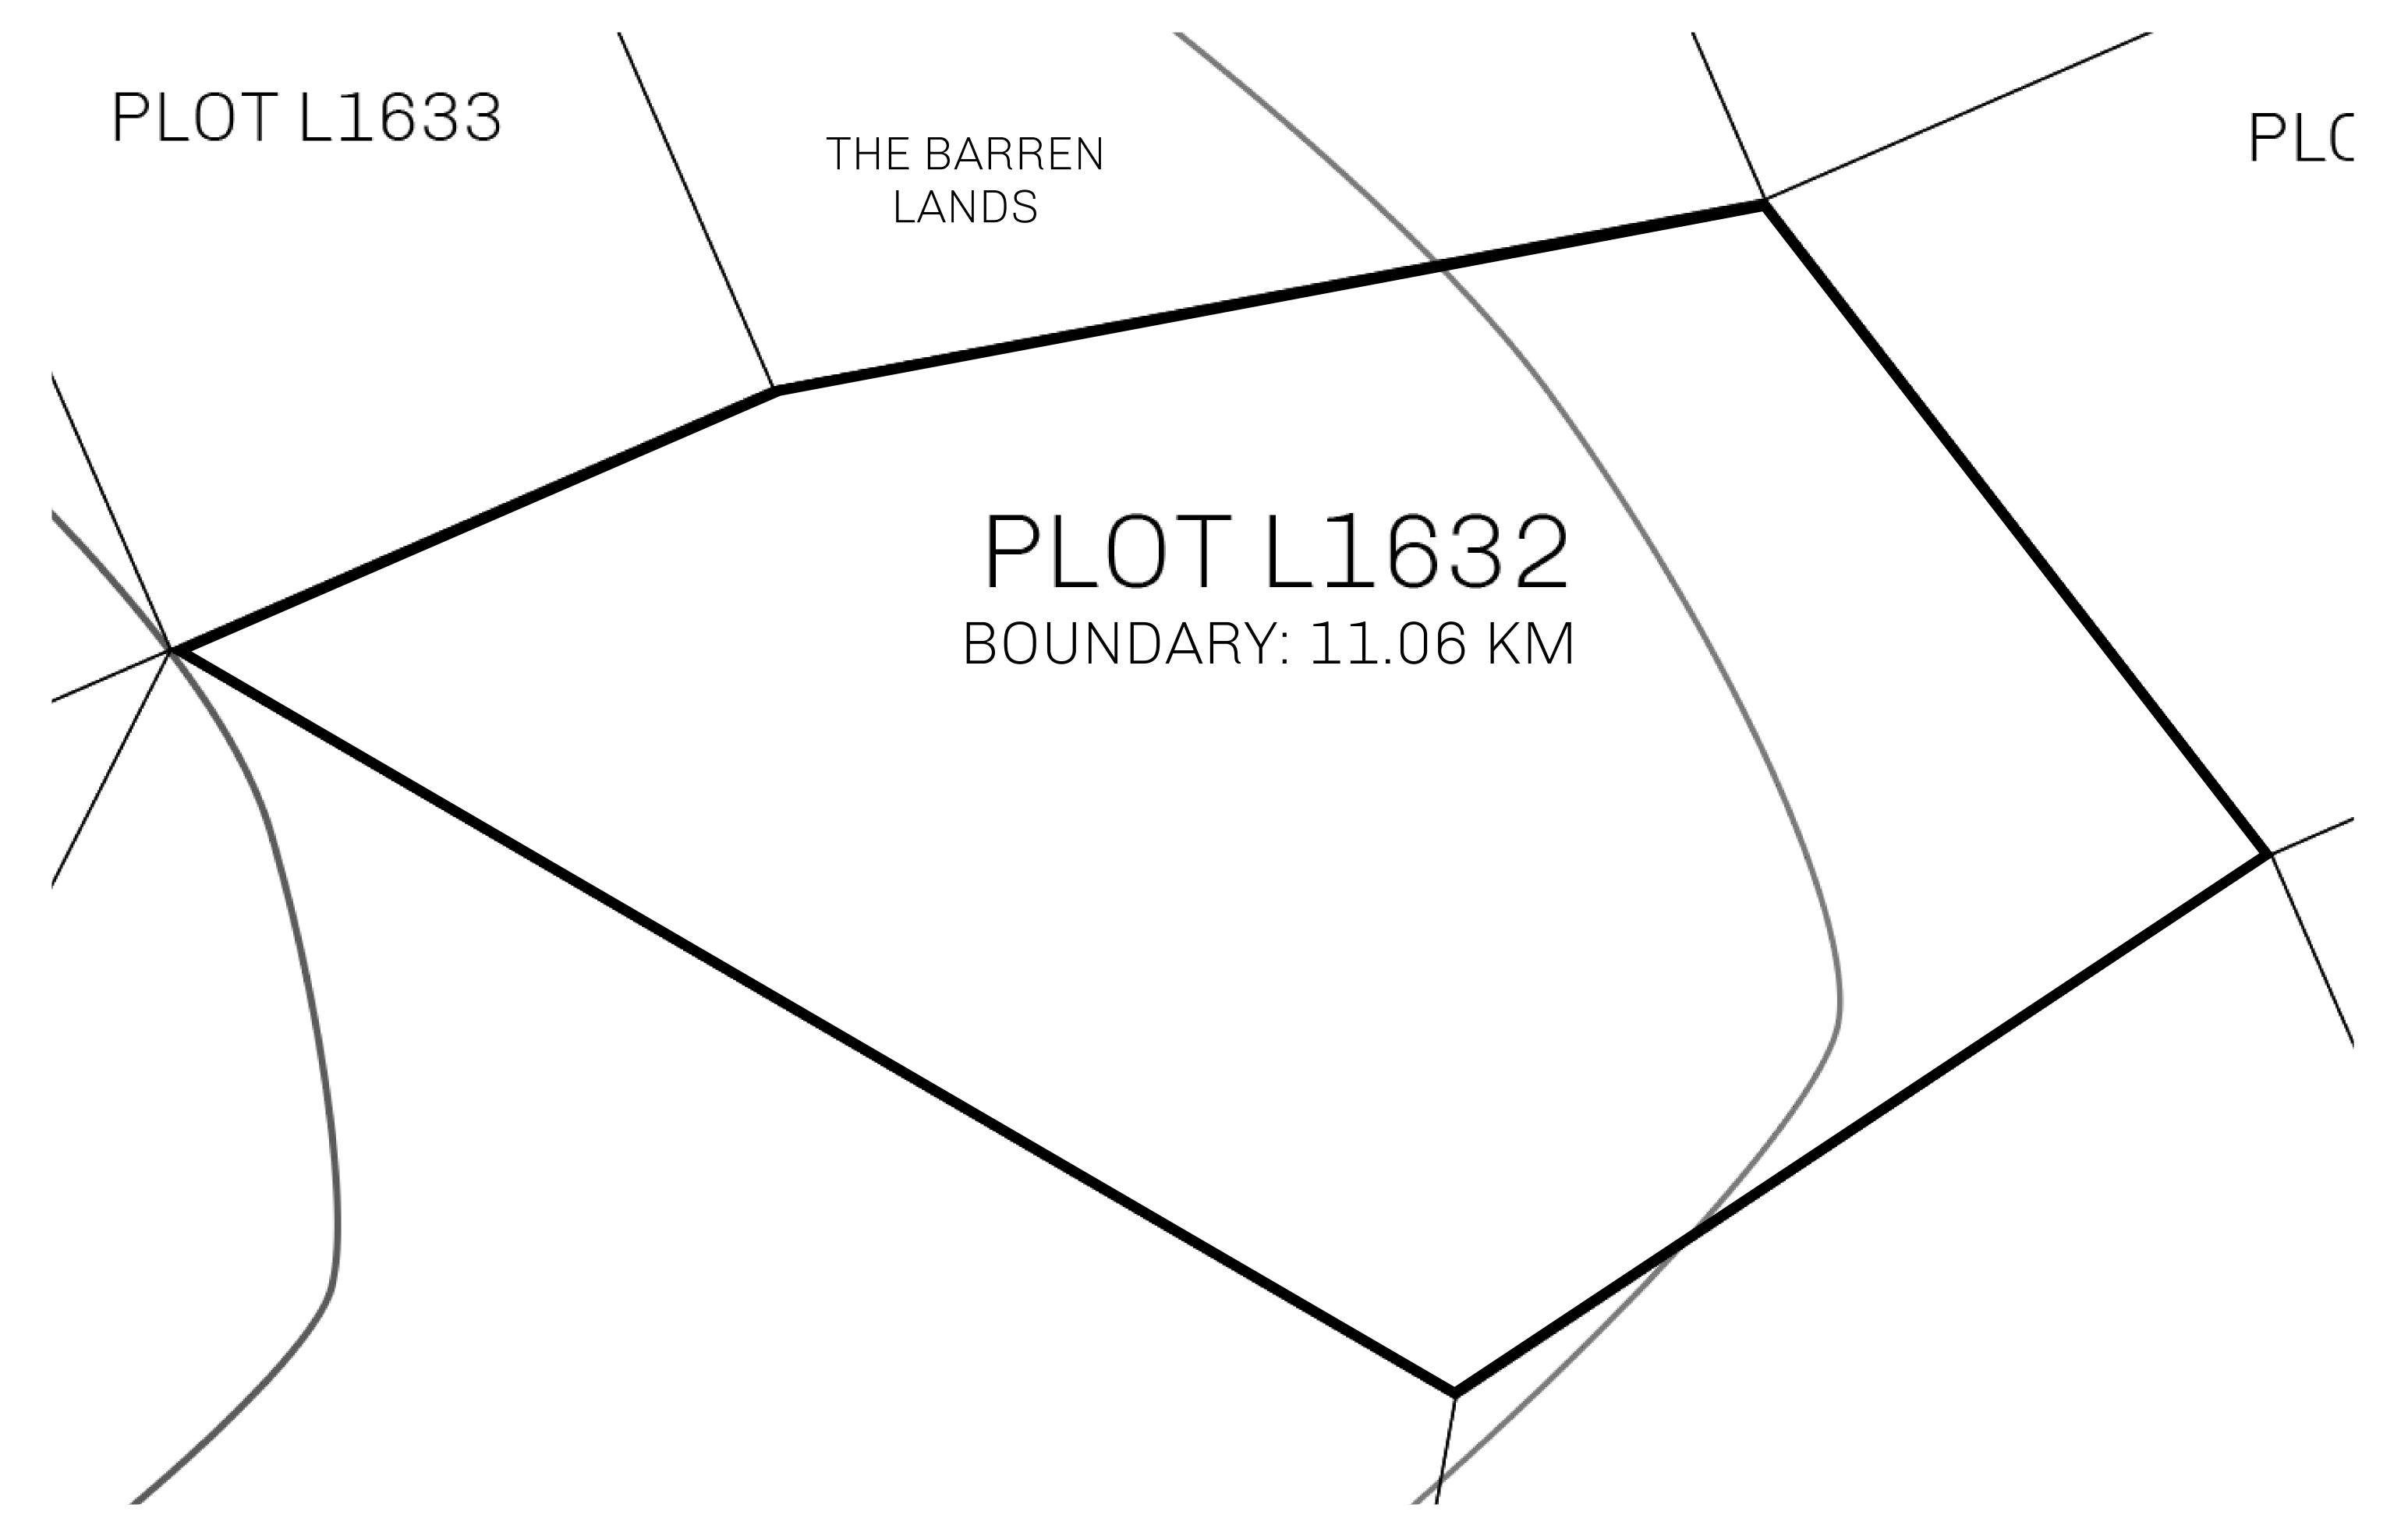

## LOOT NFT WORLD

CONTROL

PLOT L1632-221121

TOWER

## H.M. LNFT Land Registry

L1632-221121

TITLE NUMBER

ADMINISTRATIVE AREA

THE GREAT EMPIRE

ISSUED 22 November 2021

SCALE 1/50000

OWNER ENTITLEMENT