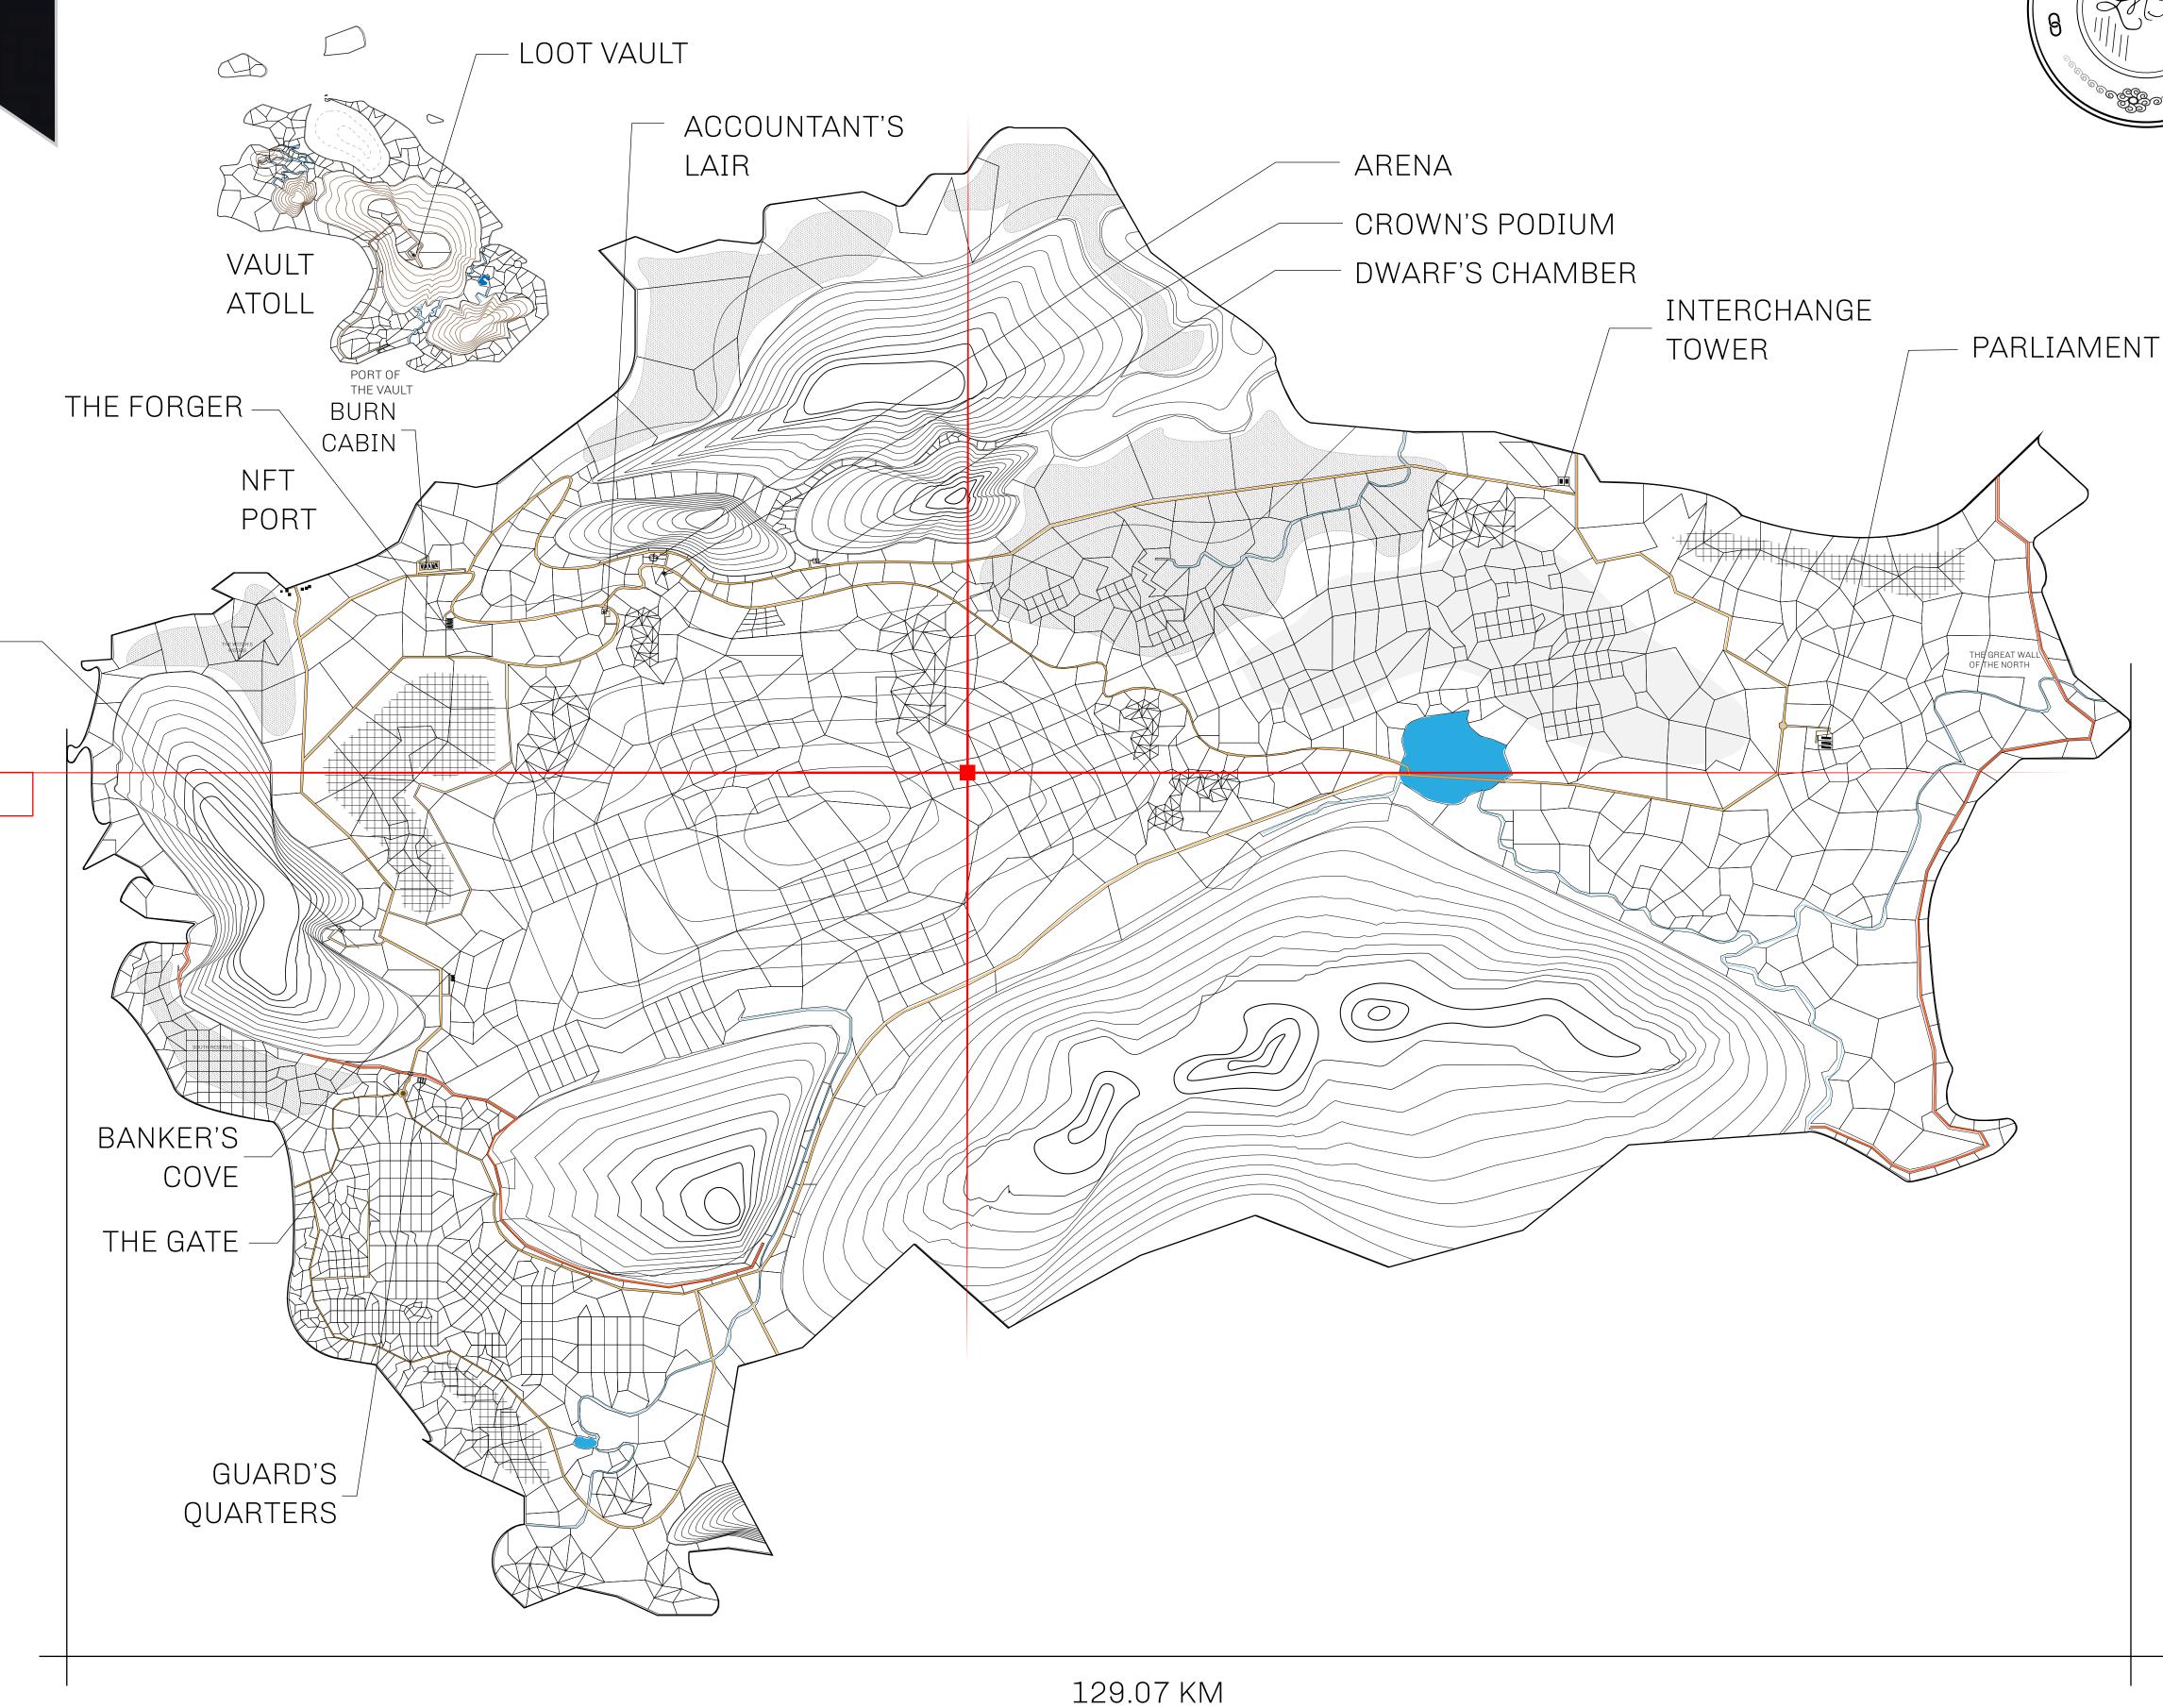

## GEOGRAPHY

COASTLINE 462.64 KM (287.47 MILES)

OCEAN, ROYAUME DE SATOSHI, X BY SL & TERRITORIO LTT ST BORDERS

HIGHEST POINT MOUNT ARES +8120 M

LOWEST POINT NFT PORT 0 M

PLOTS 2284 SCALE 1:50000

## H.M. LNFT Land Registry

L1631-221121

TITLE NUMBER

ADMINISTRATIVE AREA

THE GREAT EMPIRE

ISSUED 22 November 2021

SCALE 1/50000

OWNER ENTITLEMENT