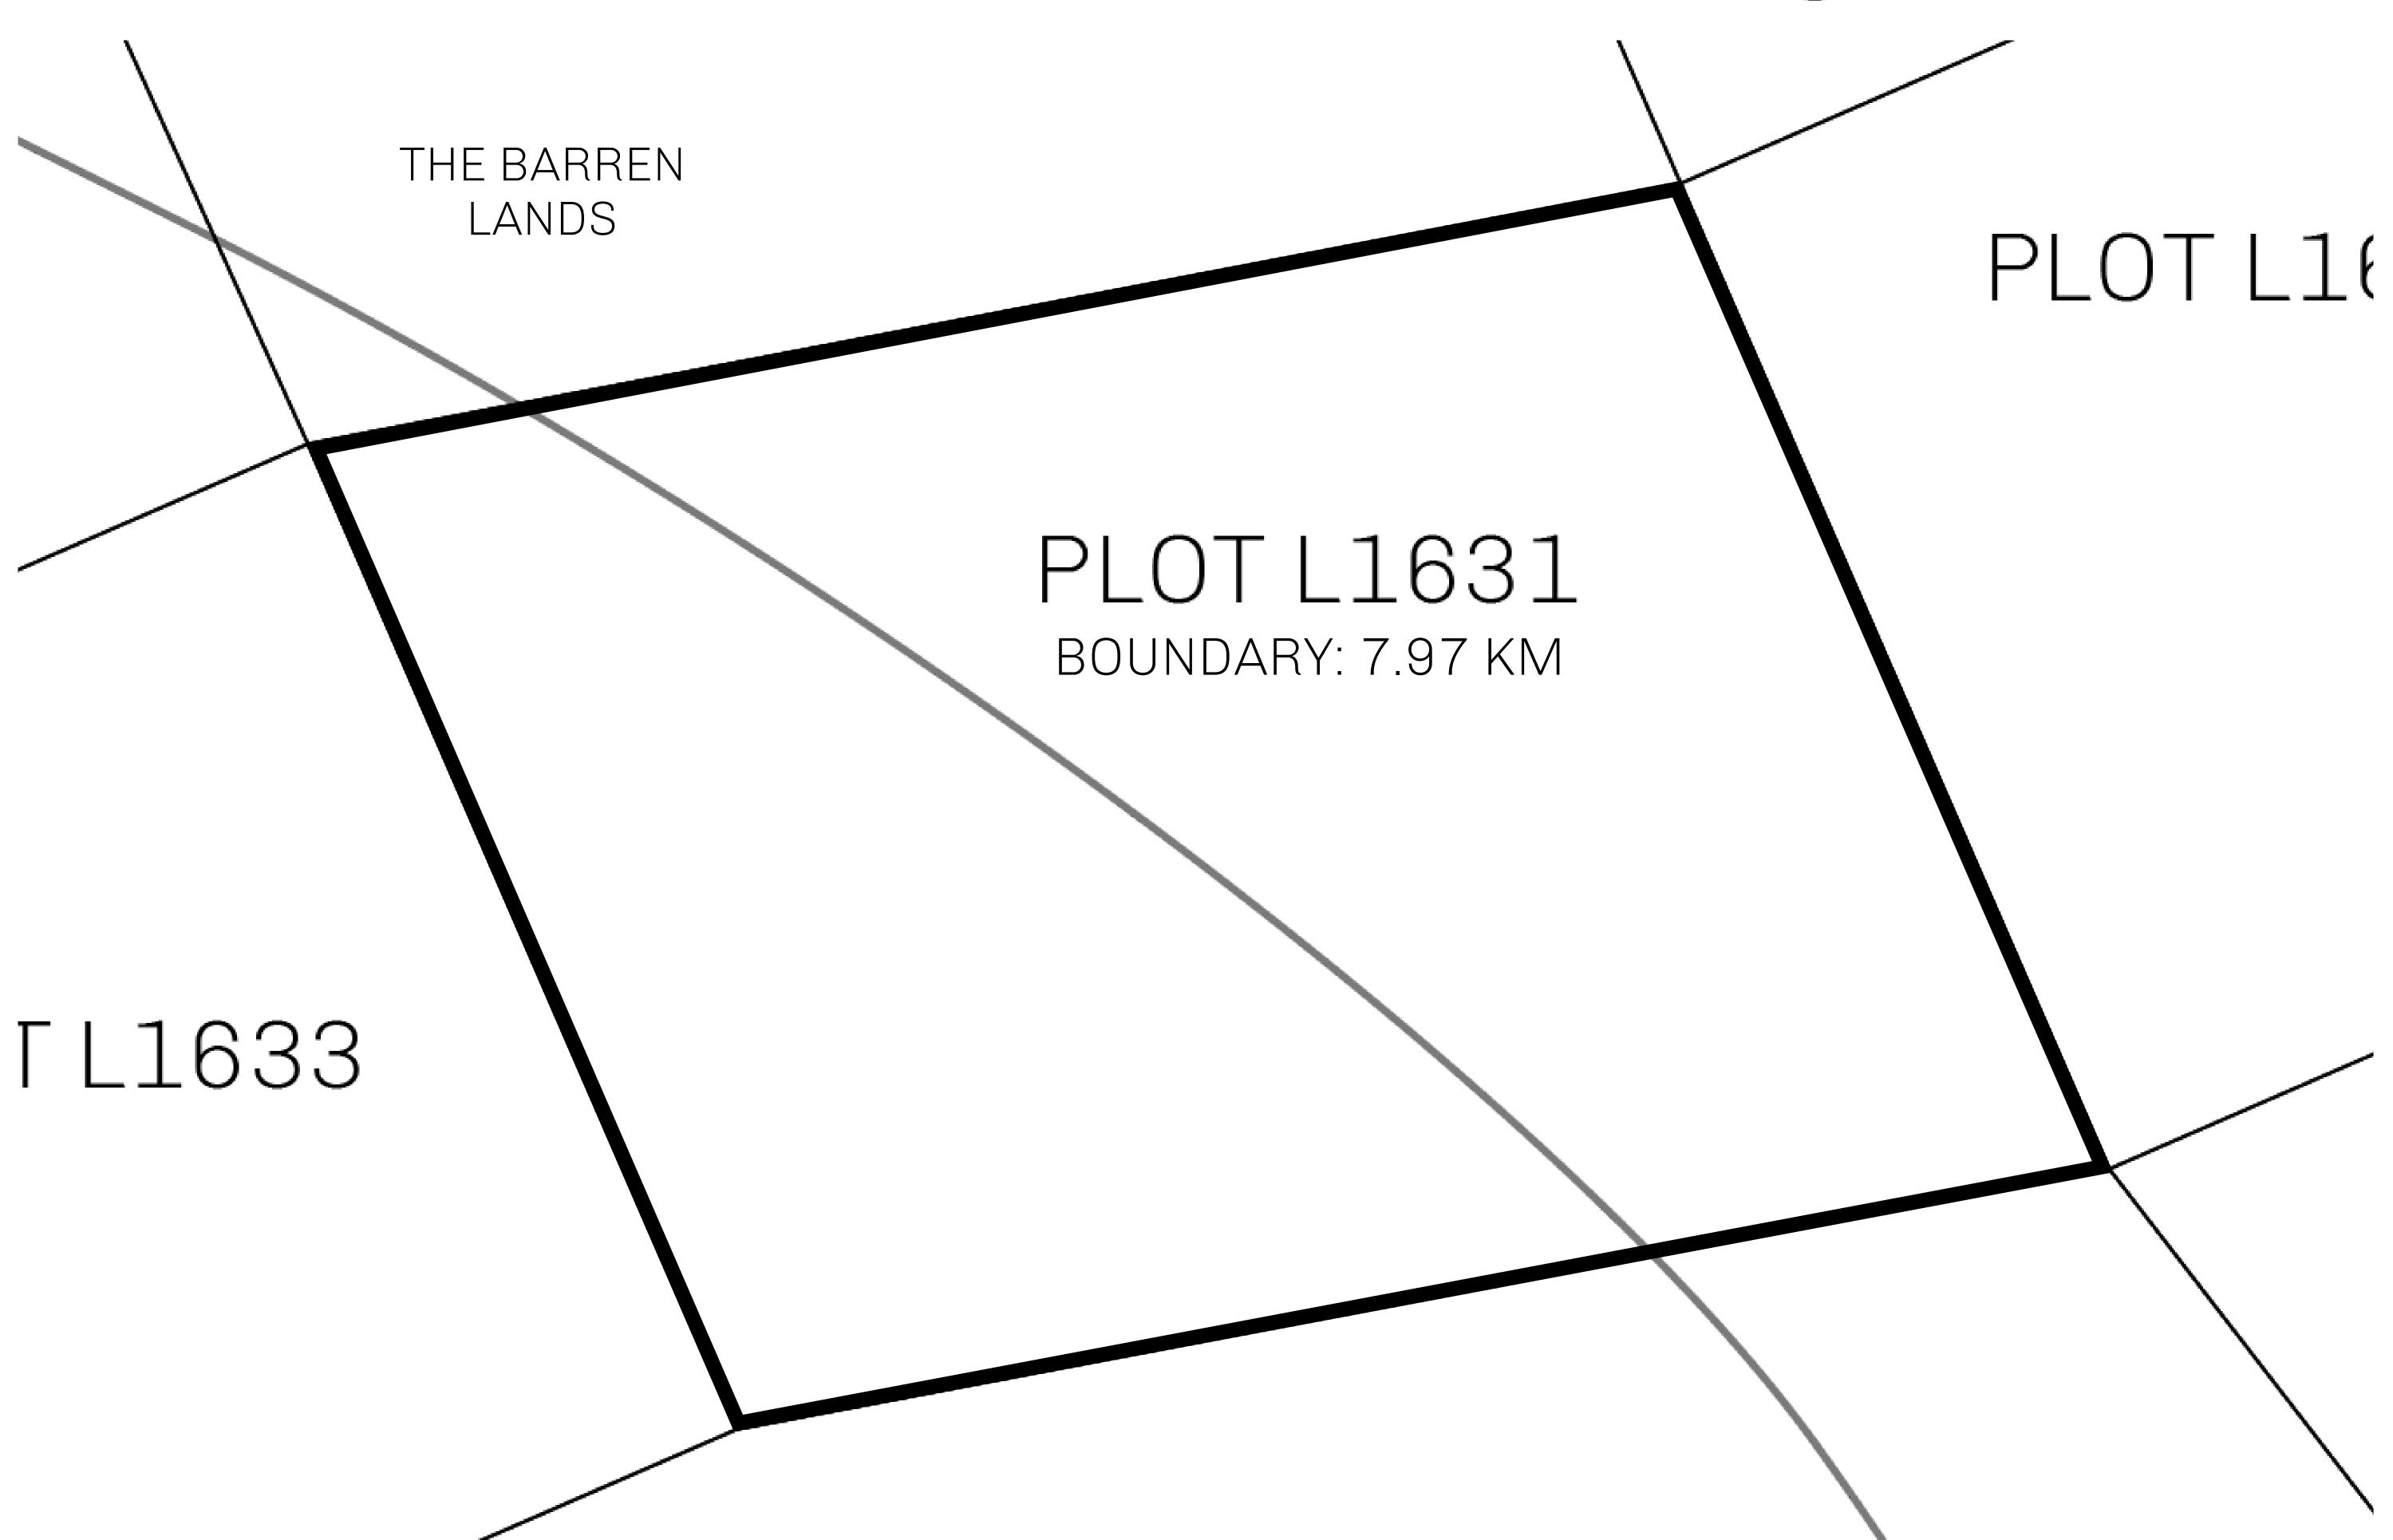

## GEOGRAPHY

COASTLINE 462.64 KM (287.47 MILES)

OCEAN, ROYAUME DE SATOSHI, X BY SL & TERRITORIO LTT ST BORDERS

HIGHEST POINT MOUNT ARES +8120 M

LOWEST POINT NFT PORT 0 M

PLOTS 2284 SCALE 1:50000

## H.M. LNFT Land Registry

L1631-221121

TITLE NUMBER

ADMINISTRATIVE AREA

THE GREAT EMPIRE

ISSUED 22 November 2021

SCALE 1/50000

OWNER ENTITLEMENT