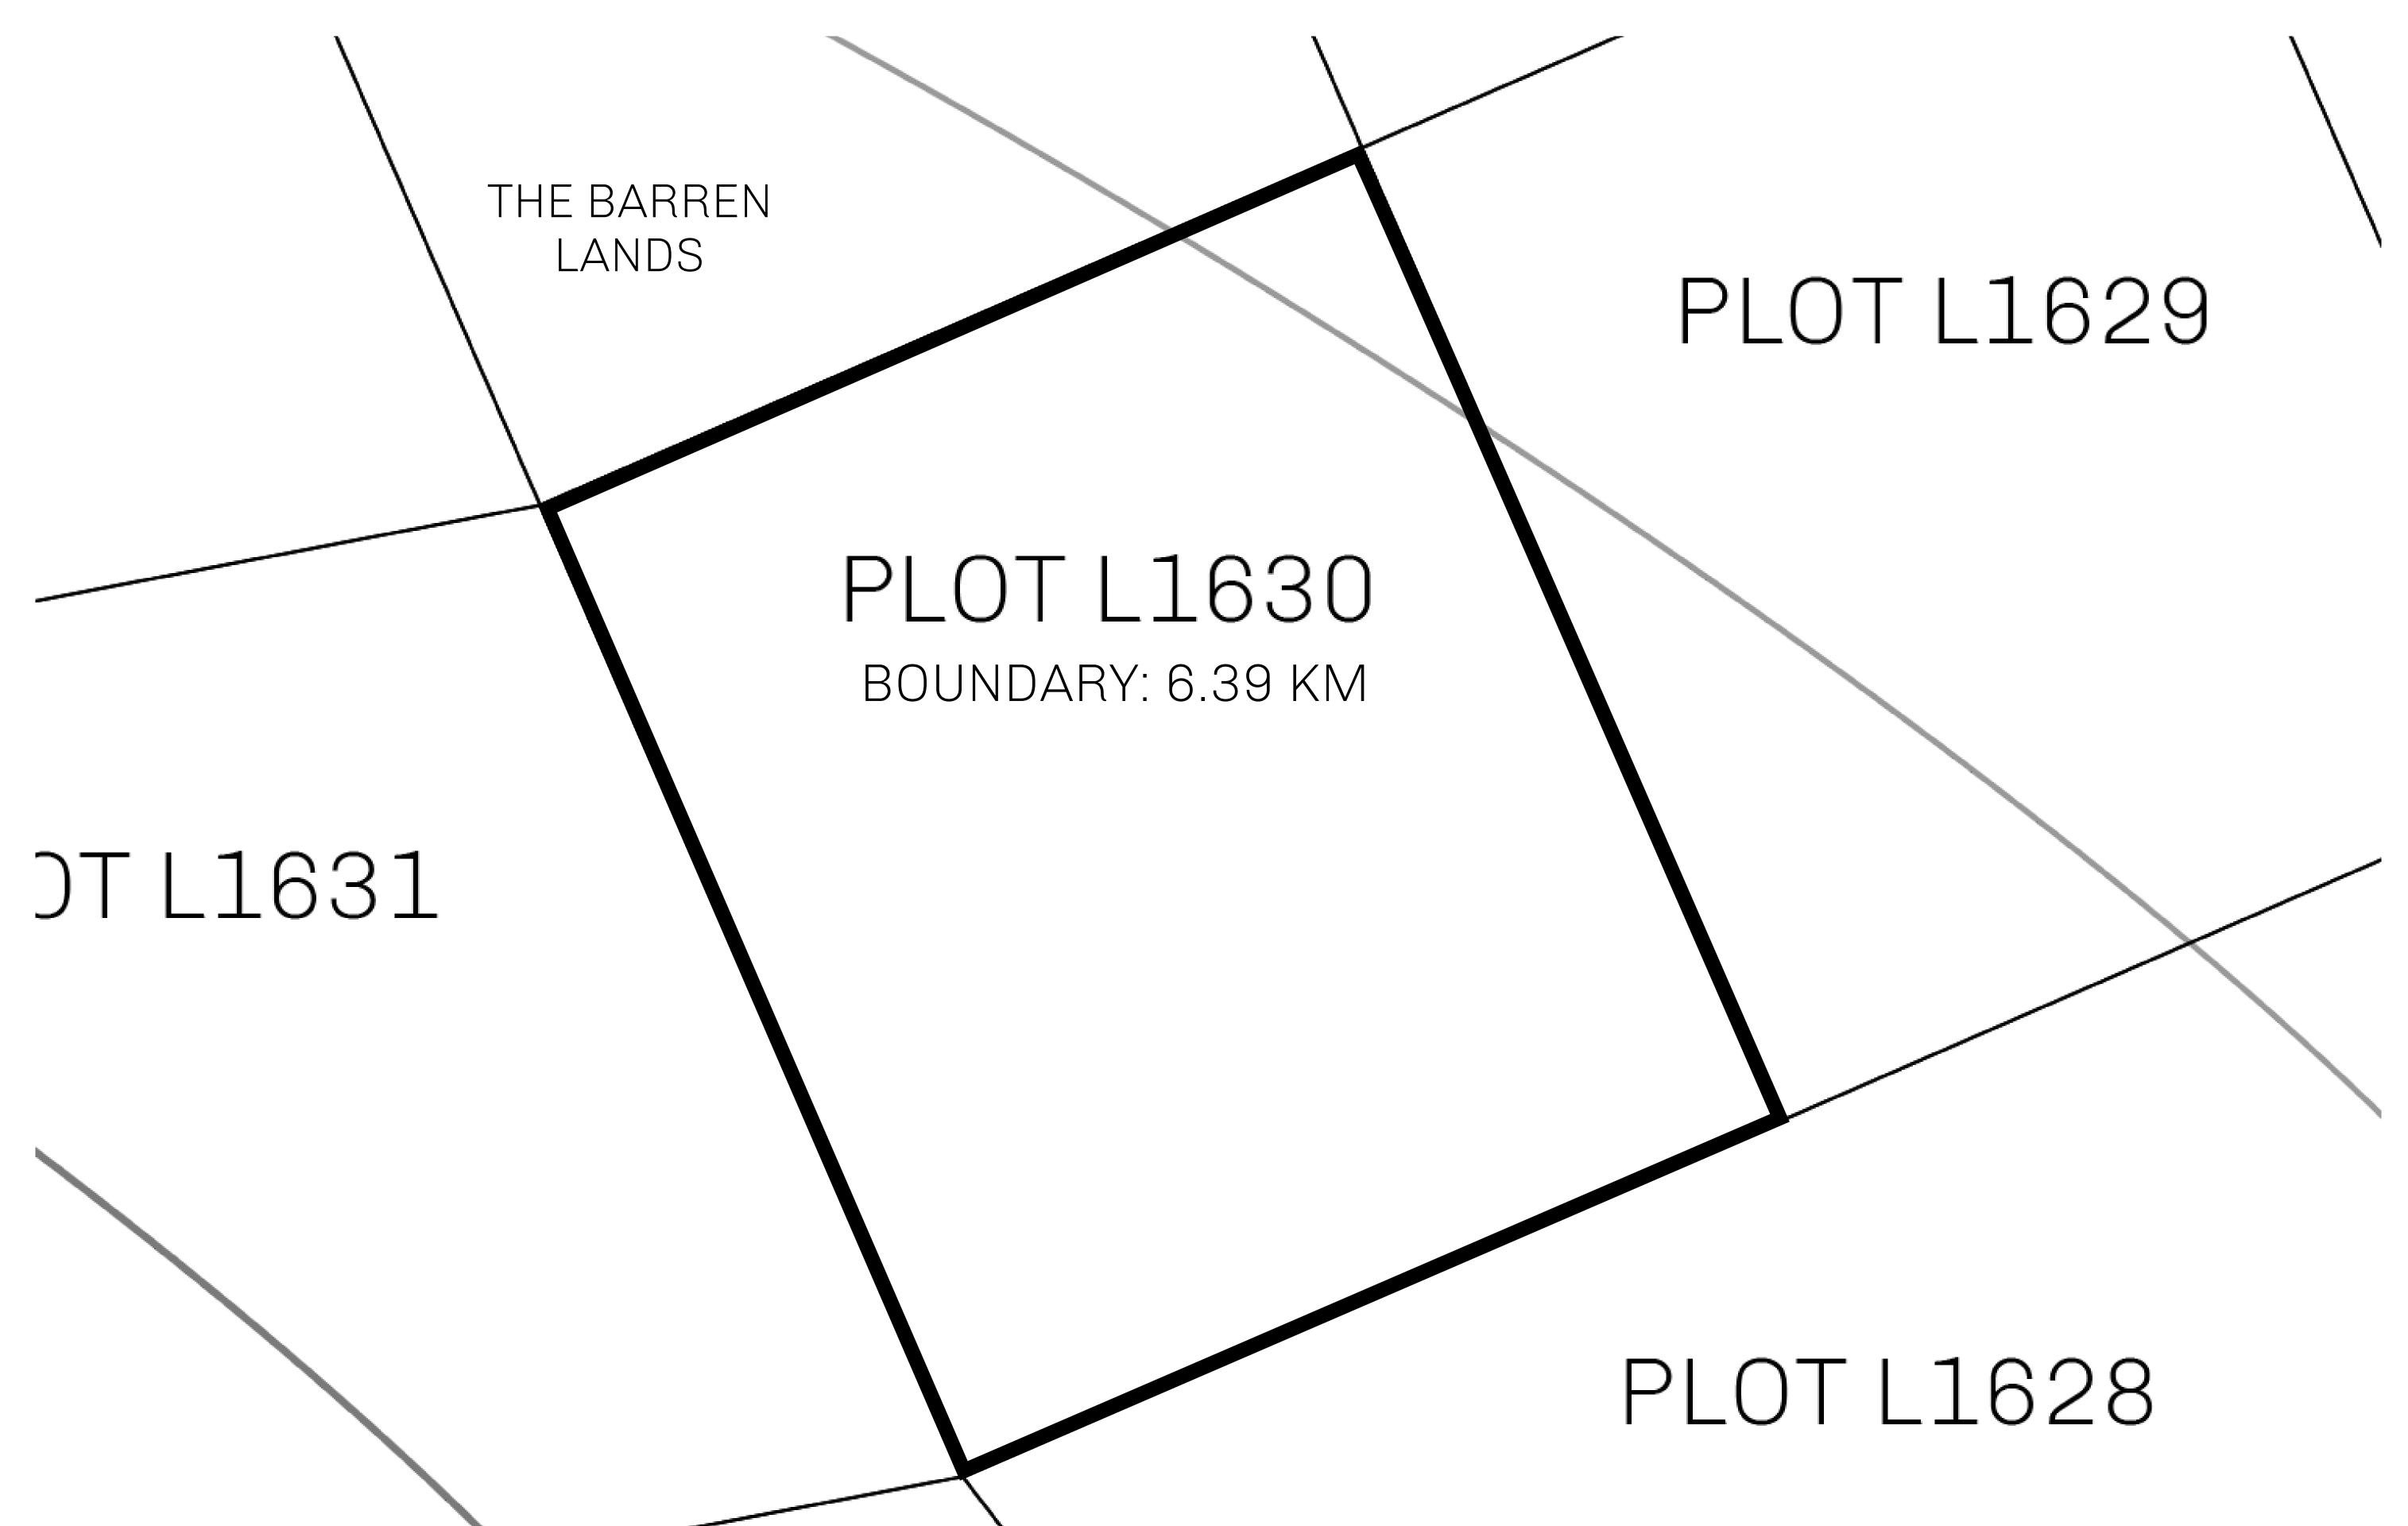

## H.M. LNFT Land Registry

L1630-221121

TITLE NUMBER

ISSUED 22 November 2021

SCALE 1/50000

OWNER ENTITLEMENT

ADMINISTRATIVE AREA

Type W-GE: Share of 0.3% of all BUN sales based on number of NFT Stories minted

(rewarded in Credits); Mint 4 NFT Stories

THE GREAT EMPIRE