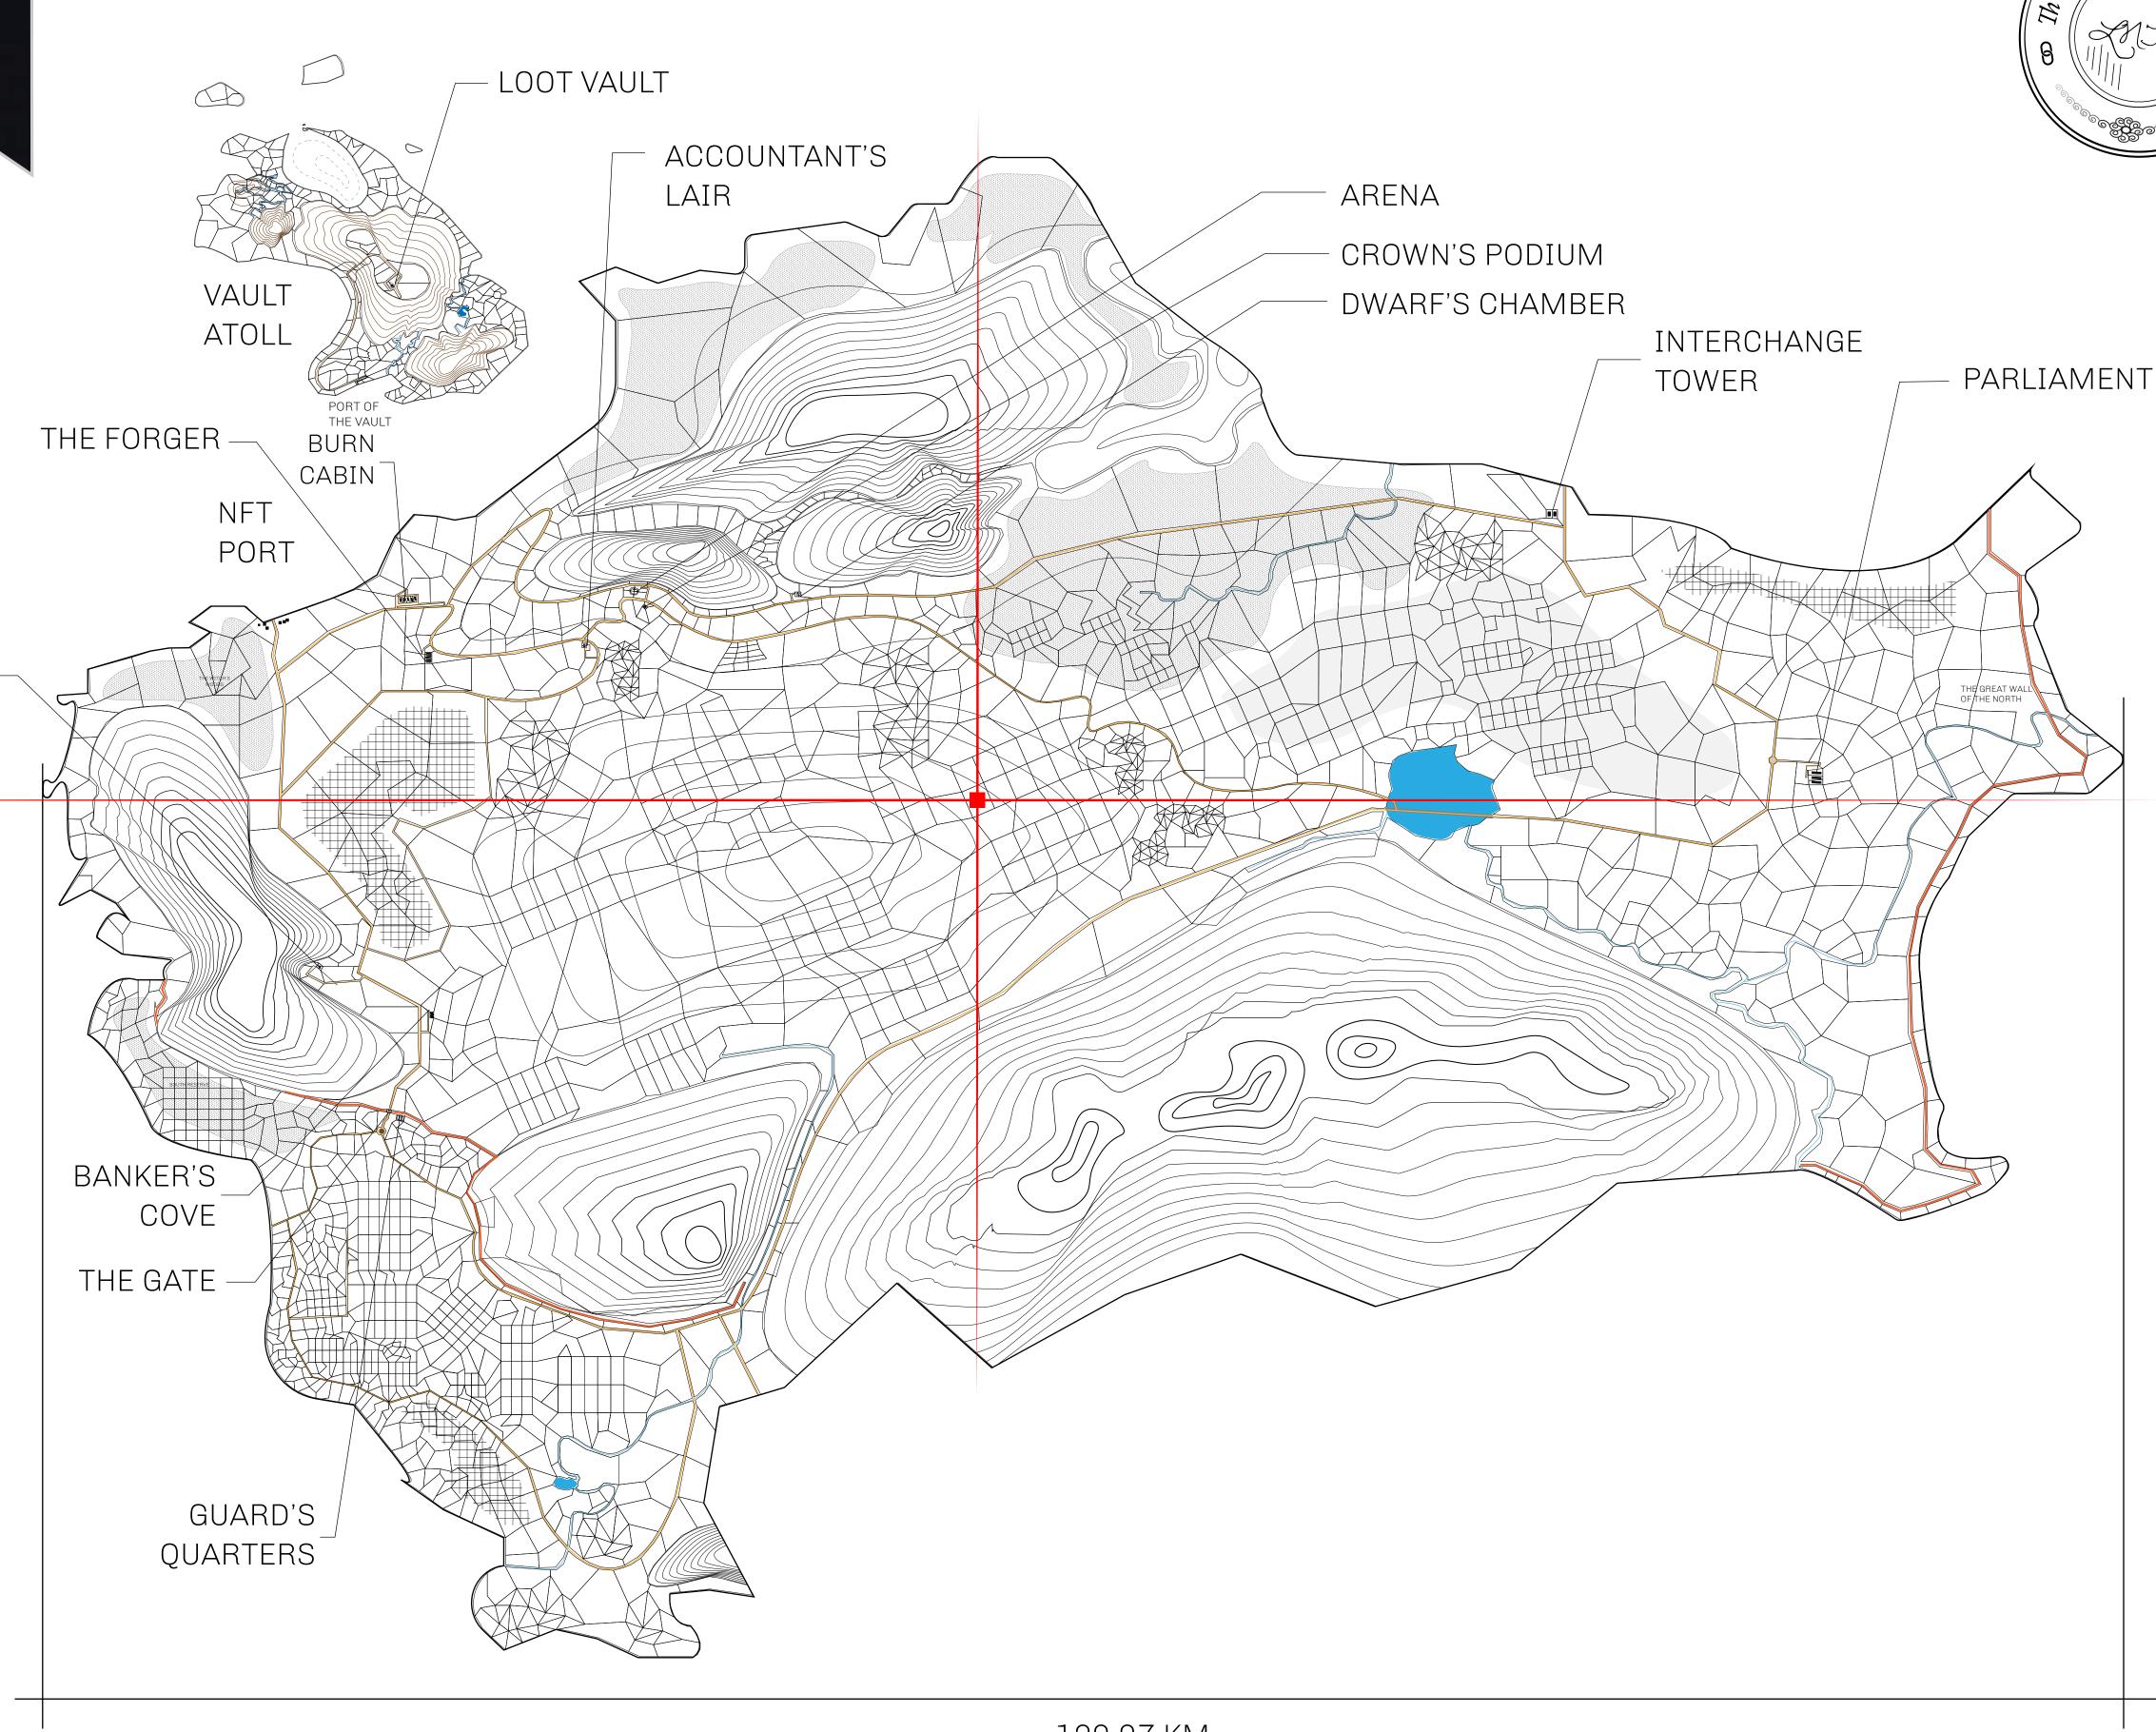

## HER MAJESTY'S GATED WORLD

As an economic and ruling powerhouse, the Great Empire controls the issuance and trade of BUN, LTT, and USDC reward credits. Decisions by its sitting parliamentarians affect Loot NFT World. Following the last war, border controls are tight and only invitees can enter. Each Sunday, all eyes focus on the Arena and the Crown's Podium, where battle-bidding auctions rage. The battle pit is not for the fainthearted and strategy plays a crucial role in winning.

## **GEOGRAPHY**

COASTLINE 462.64 KM (287.47 MILES)

BORDERS OCEAN, ROYAUME DE SATOSHI, X BY SL & TERRITORIO LTT ST

HIGHEST POINT MOUNT ARES +8120 M

LOWEST POINT NFT PORT 0 M

PLOTS 2284 SCALE 1:50000