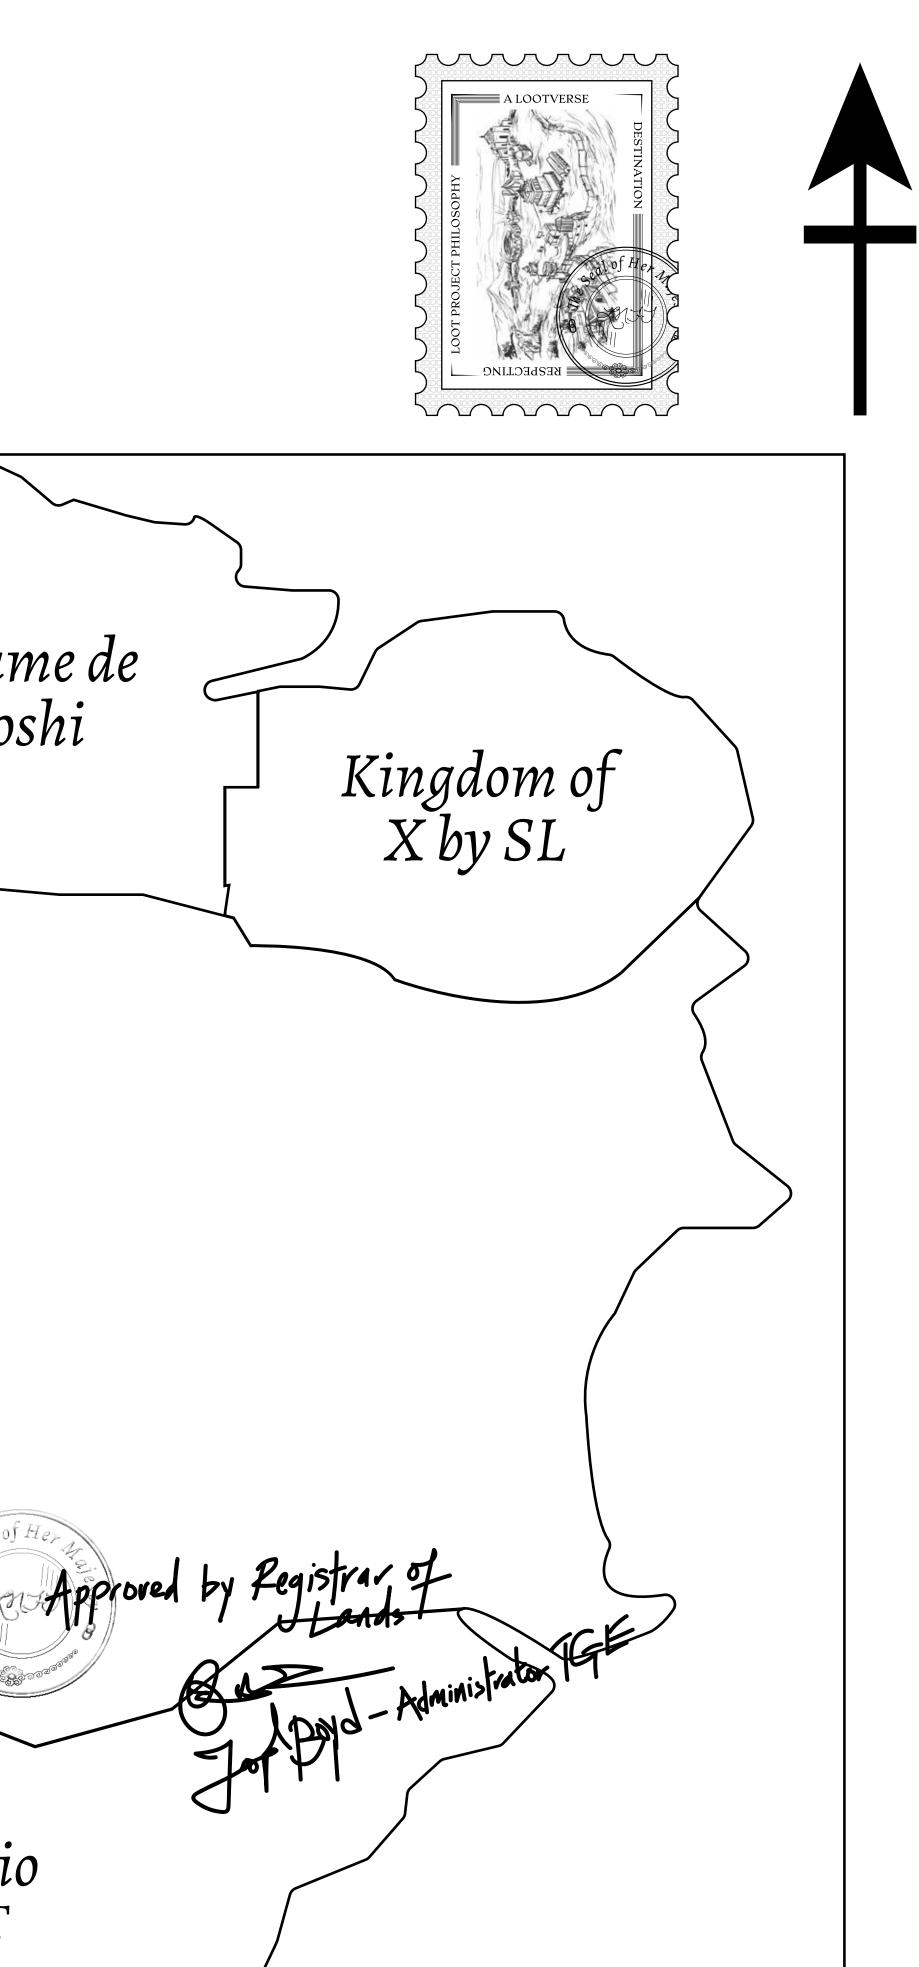

# LOOT NFT WORLD

 $\int$ 















1

### H.M. LNFT Land Registr

ADMINISTRATIVE AREA

OWNER ENTITLEMENT

THE GREAT

Type W-GE: S (rewarded in C

#### THE BARREN LANDS

## PLOT L1630

|                                    | TITLE NUMBER |                              |             |               |
|------------------------------------|--------------|------------------------------|-------------|---------------|
| try                                |              | L1629                        | 9-22112     | 1             |
| AT EMPIRE                          | ISSUED       | 22 November 2021             | Jo.J.       | SCALE 1/50000 |
| : Share of 0.3%<br>n Credits); Min |              | sales based on numbe<br>ries | er of NFT S | tories minted |
|                                    |              |