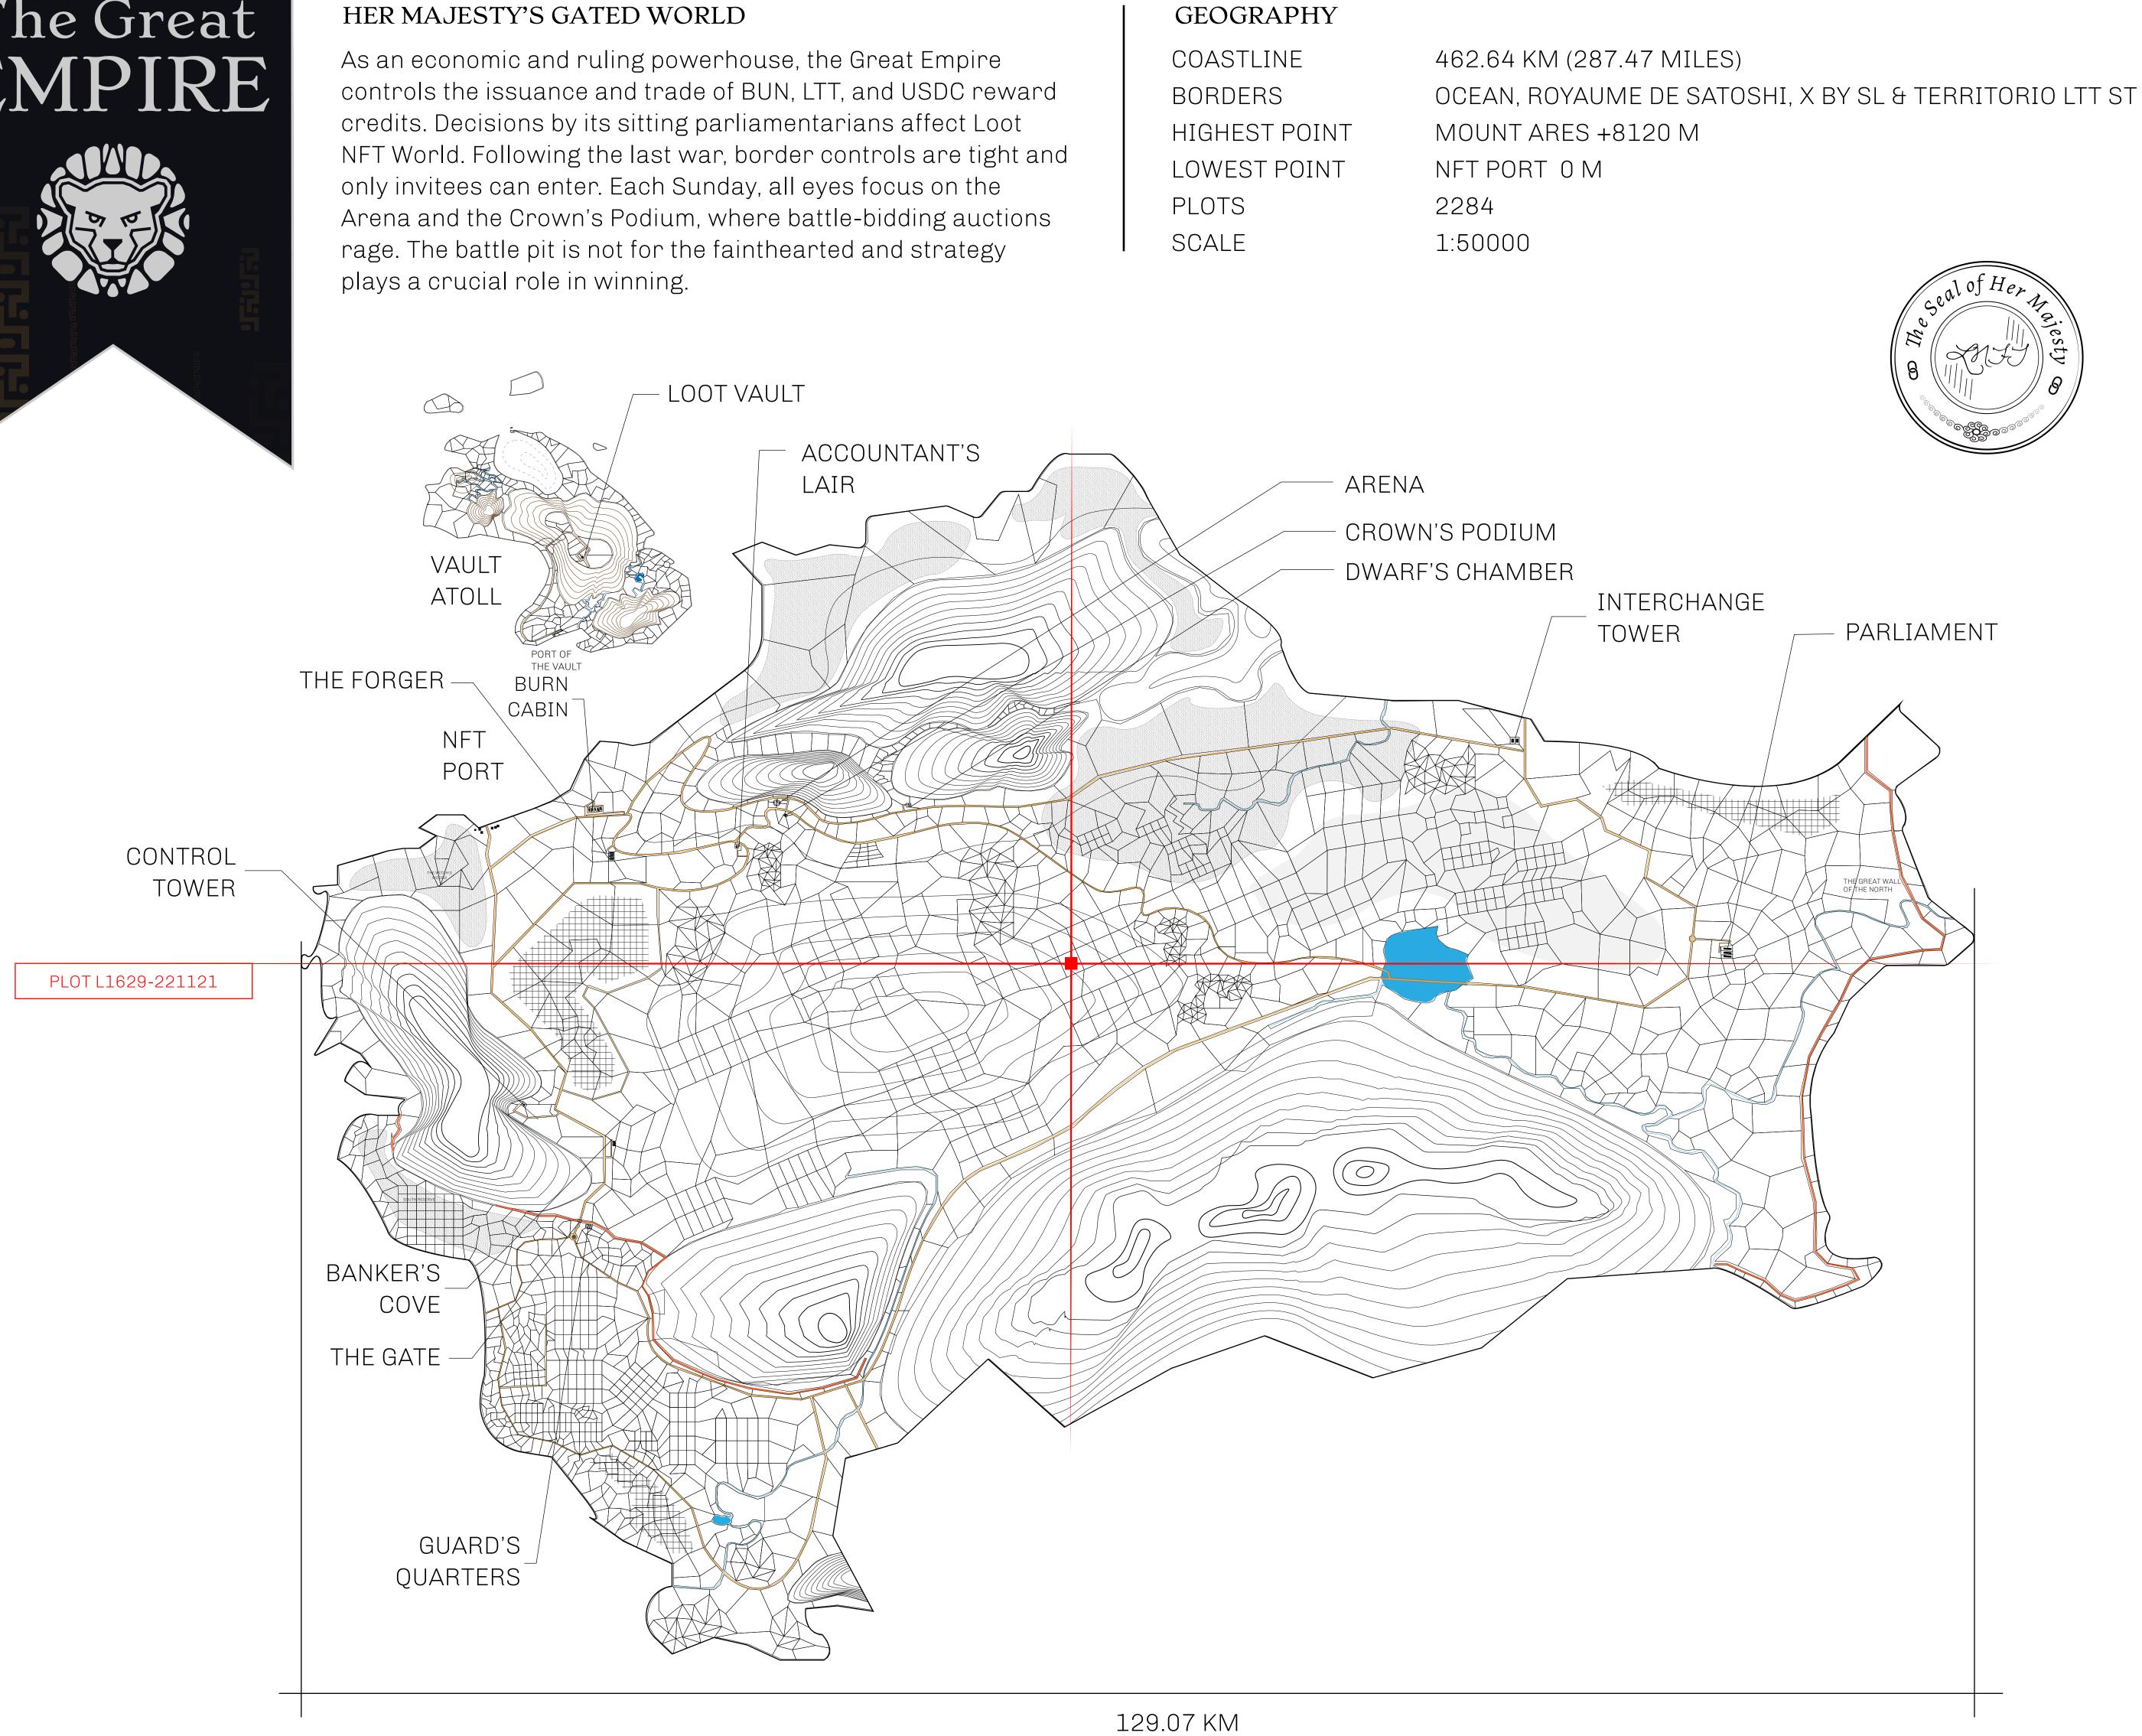

### H.M. LNFT Land Registr

ADMINISTRATIVE AREA

OWNER ENTITLEMENT

THE GREAT

Type W-GE: S (rewarded in C

## PLOT L1630

|                                    | TITLE NUMBER |                              |             |               |
|------------------------------------|--------------|------------------------------|-------------|---------------|
| try                                |              | L1629                        | 9-22112     | 1             |
| AT EMPIRE                          | ISSUED       | 22 November 2021             | Jo.J.       | SCALE 1/50000 |
| : Share of 0.3%<br>n Credits); Min |              | sales based on numbe<br>ries | er of NFT S | tories minted |
|                                    |              |                              |             | PLC           |
| DLOJ                               |              |                              |             |               |
|                                    |              |                              |             |               |
|                                    |              |                              |             |               |