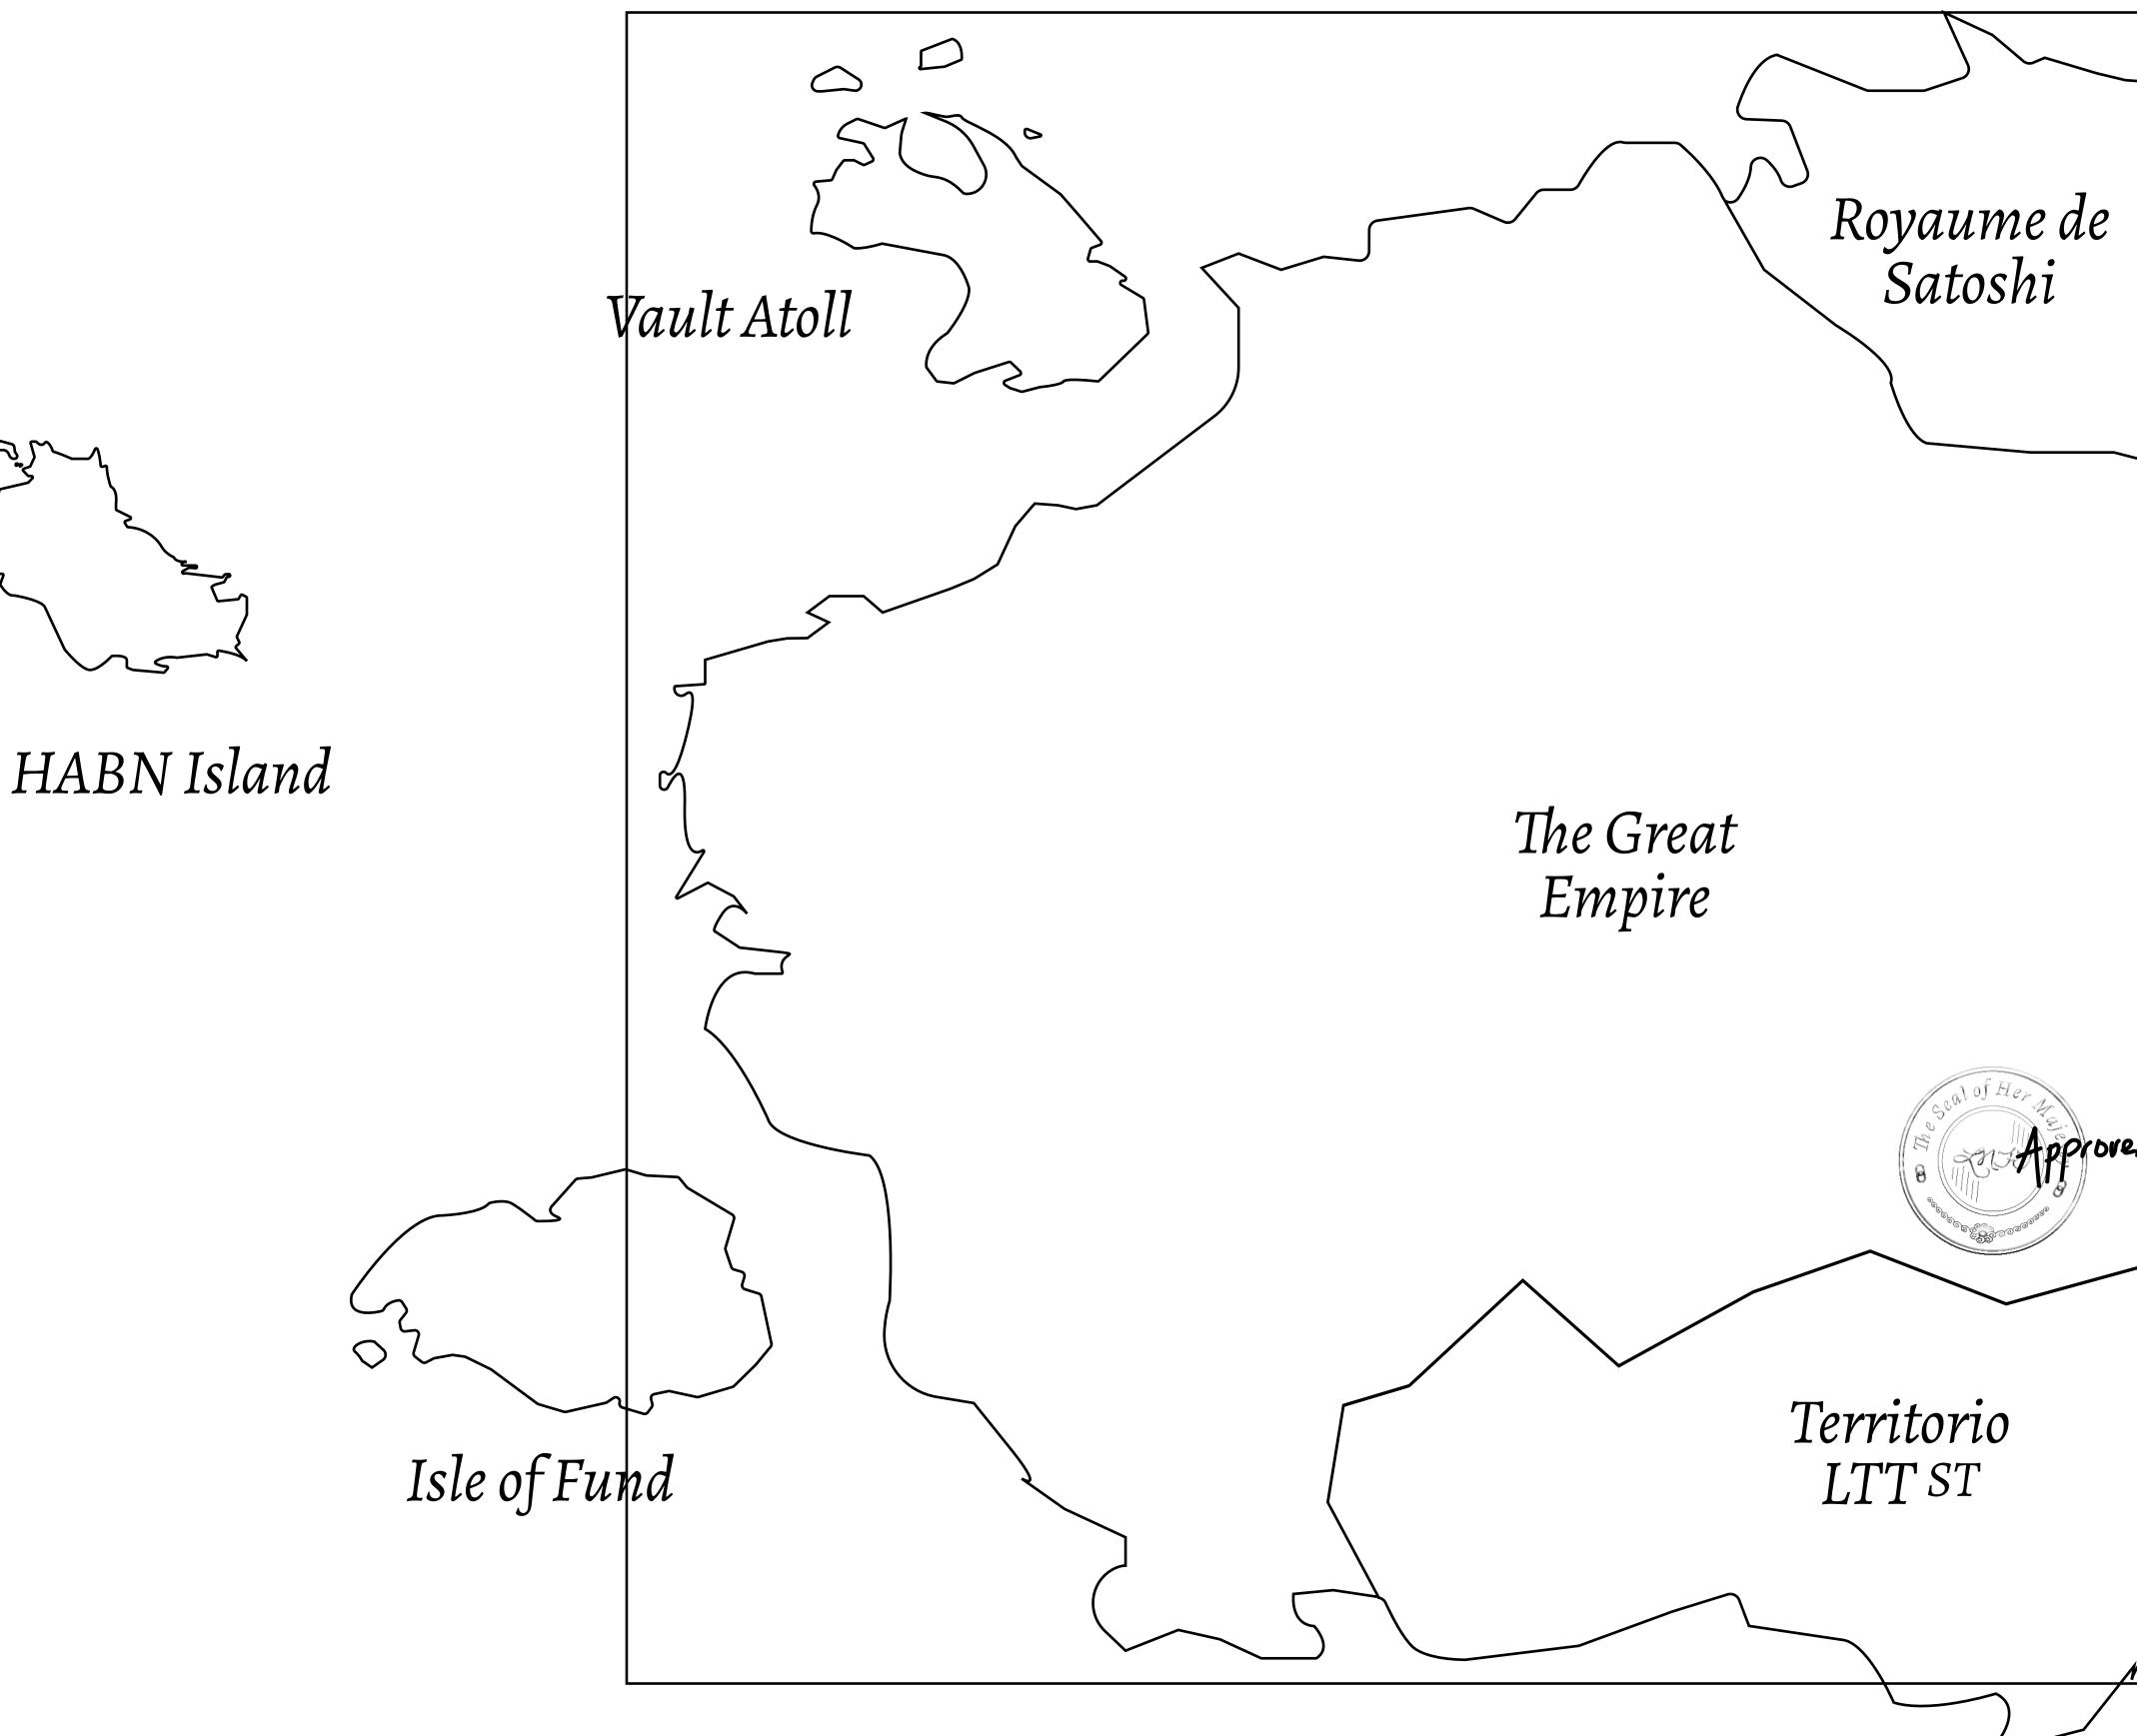

# LOOT NFT WORLD

 $\int$ 















1

### H.M. LNFT Land Registr

ADMINISTRATIVE AREA

OWNER ENTITLEMENT

THE GREAT

Type W-GE: S (rewarded in C

#### THE BARREN LANDS

## PLOT L1630

|                                    | TITLE NUMBER |                              |             |               |
|------------------------------------|--------------|------------------------------|-------------|---------------|
| try                                |              | L1629                        | 9-22112     | 1             |
| AT EMPIRE                          | ISSUED       | 22 November 2021             | Jo.J.       | SCALE 1/50000 |
| : Share of 0.3%<br>n Credits); Min |              | sales based on numbe<br>ries | er of NFT S | tories minted |
|                                    |              |