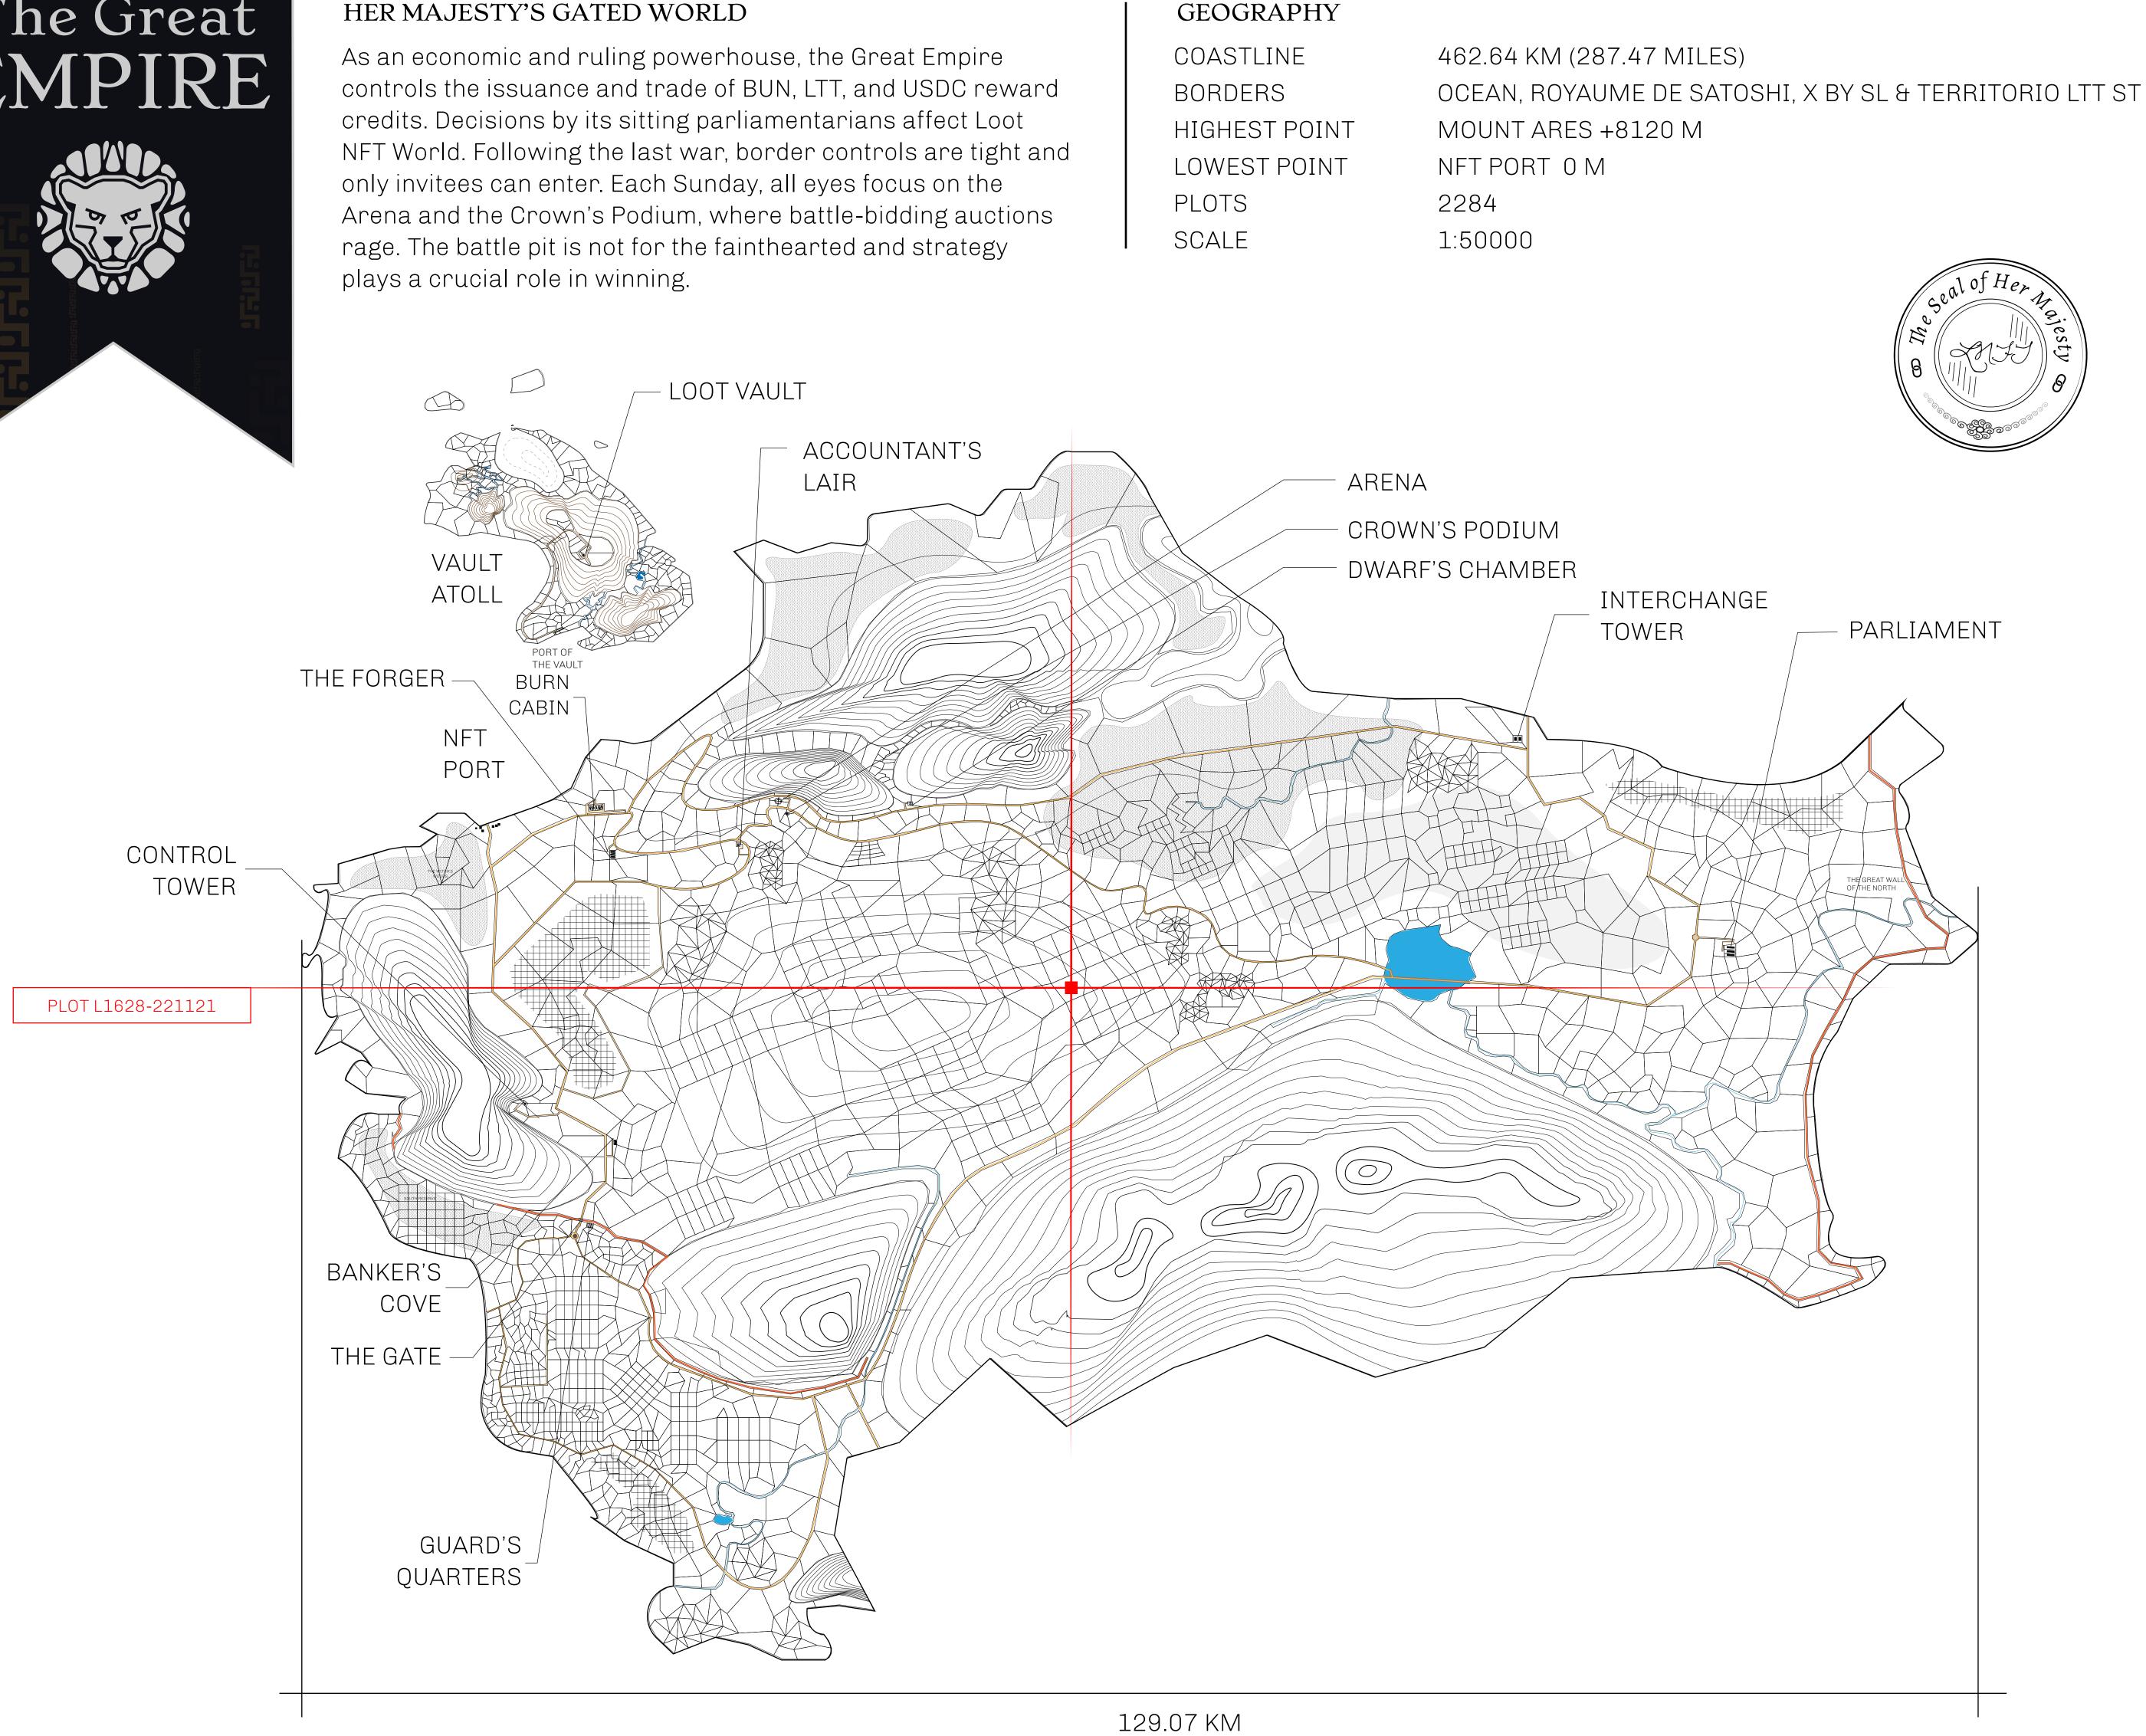

## HER MAJESTY'S GATED WORLD

## H.M. LNFT Land Registr

ADMINISTRATIVE AREA

OWNER ENTITLEMENT

**THE GREAT** 

Type W-GE: S (rewarded in C

PLOT L1630 32

|                                 |              | TITLE                       | NUMBER      |               |
|---------------------------------|--------------|-----------------------------|-------------|---------------|
| Y                               | L1628-221121 |                             |             |               |
| <b>EMPIRE</b>                   | ISSUED       | 22 November 2021            | Jo.         | SCALE 1/5000  |
| Share of 0.3%<br>Credits); Mint |              | sales based on numb<br>ries | er of NFT S | tories minted |
|                                 |              |                             |             |               |
|                                 |              |                             |             |               |
|                                 |              |                             |             |               |
|                                 |              |                             |             |               |
|                                 |              |                             |             |               |
|                                 |              | L1628<br>RY: 8.30 KM        |             |               |
|                                 |              |                             |             |               |
|                                 |              |                             |             |               |
|                                 |              |                             |             |               |
|                                 |              |                             |             |               |
|                                 |              |                             |             |               |
|                                 |              |                             |             |               |
| / \                             |              |                             |             |               |