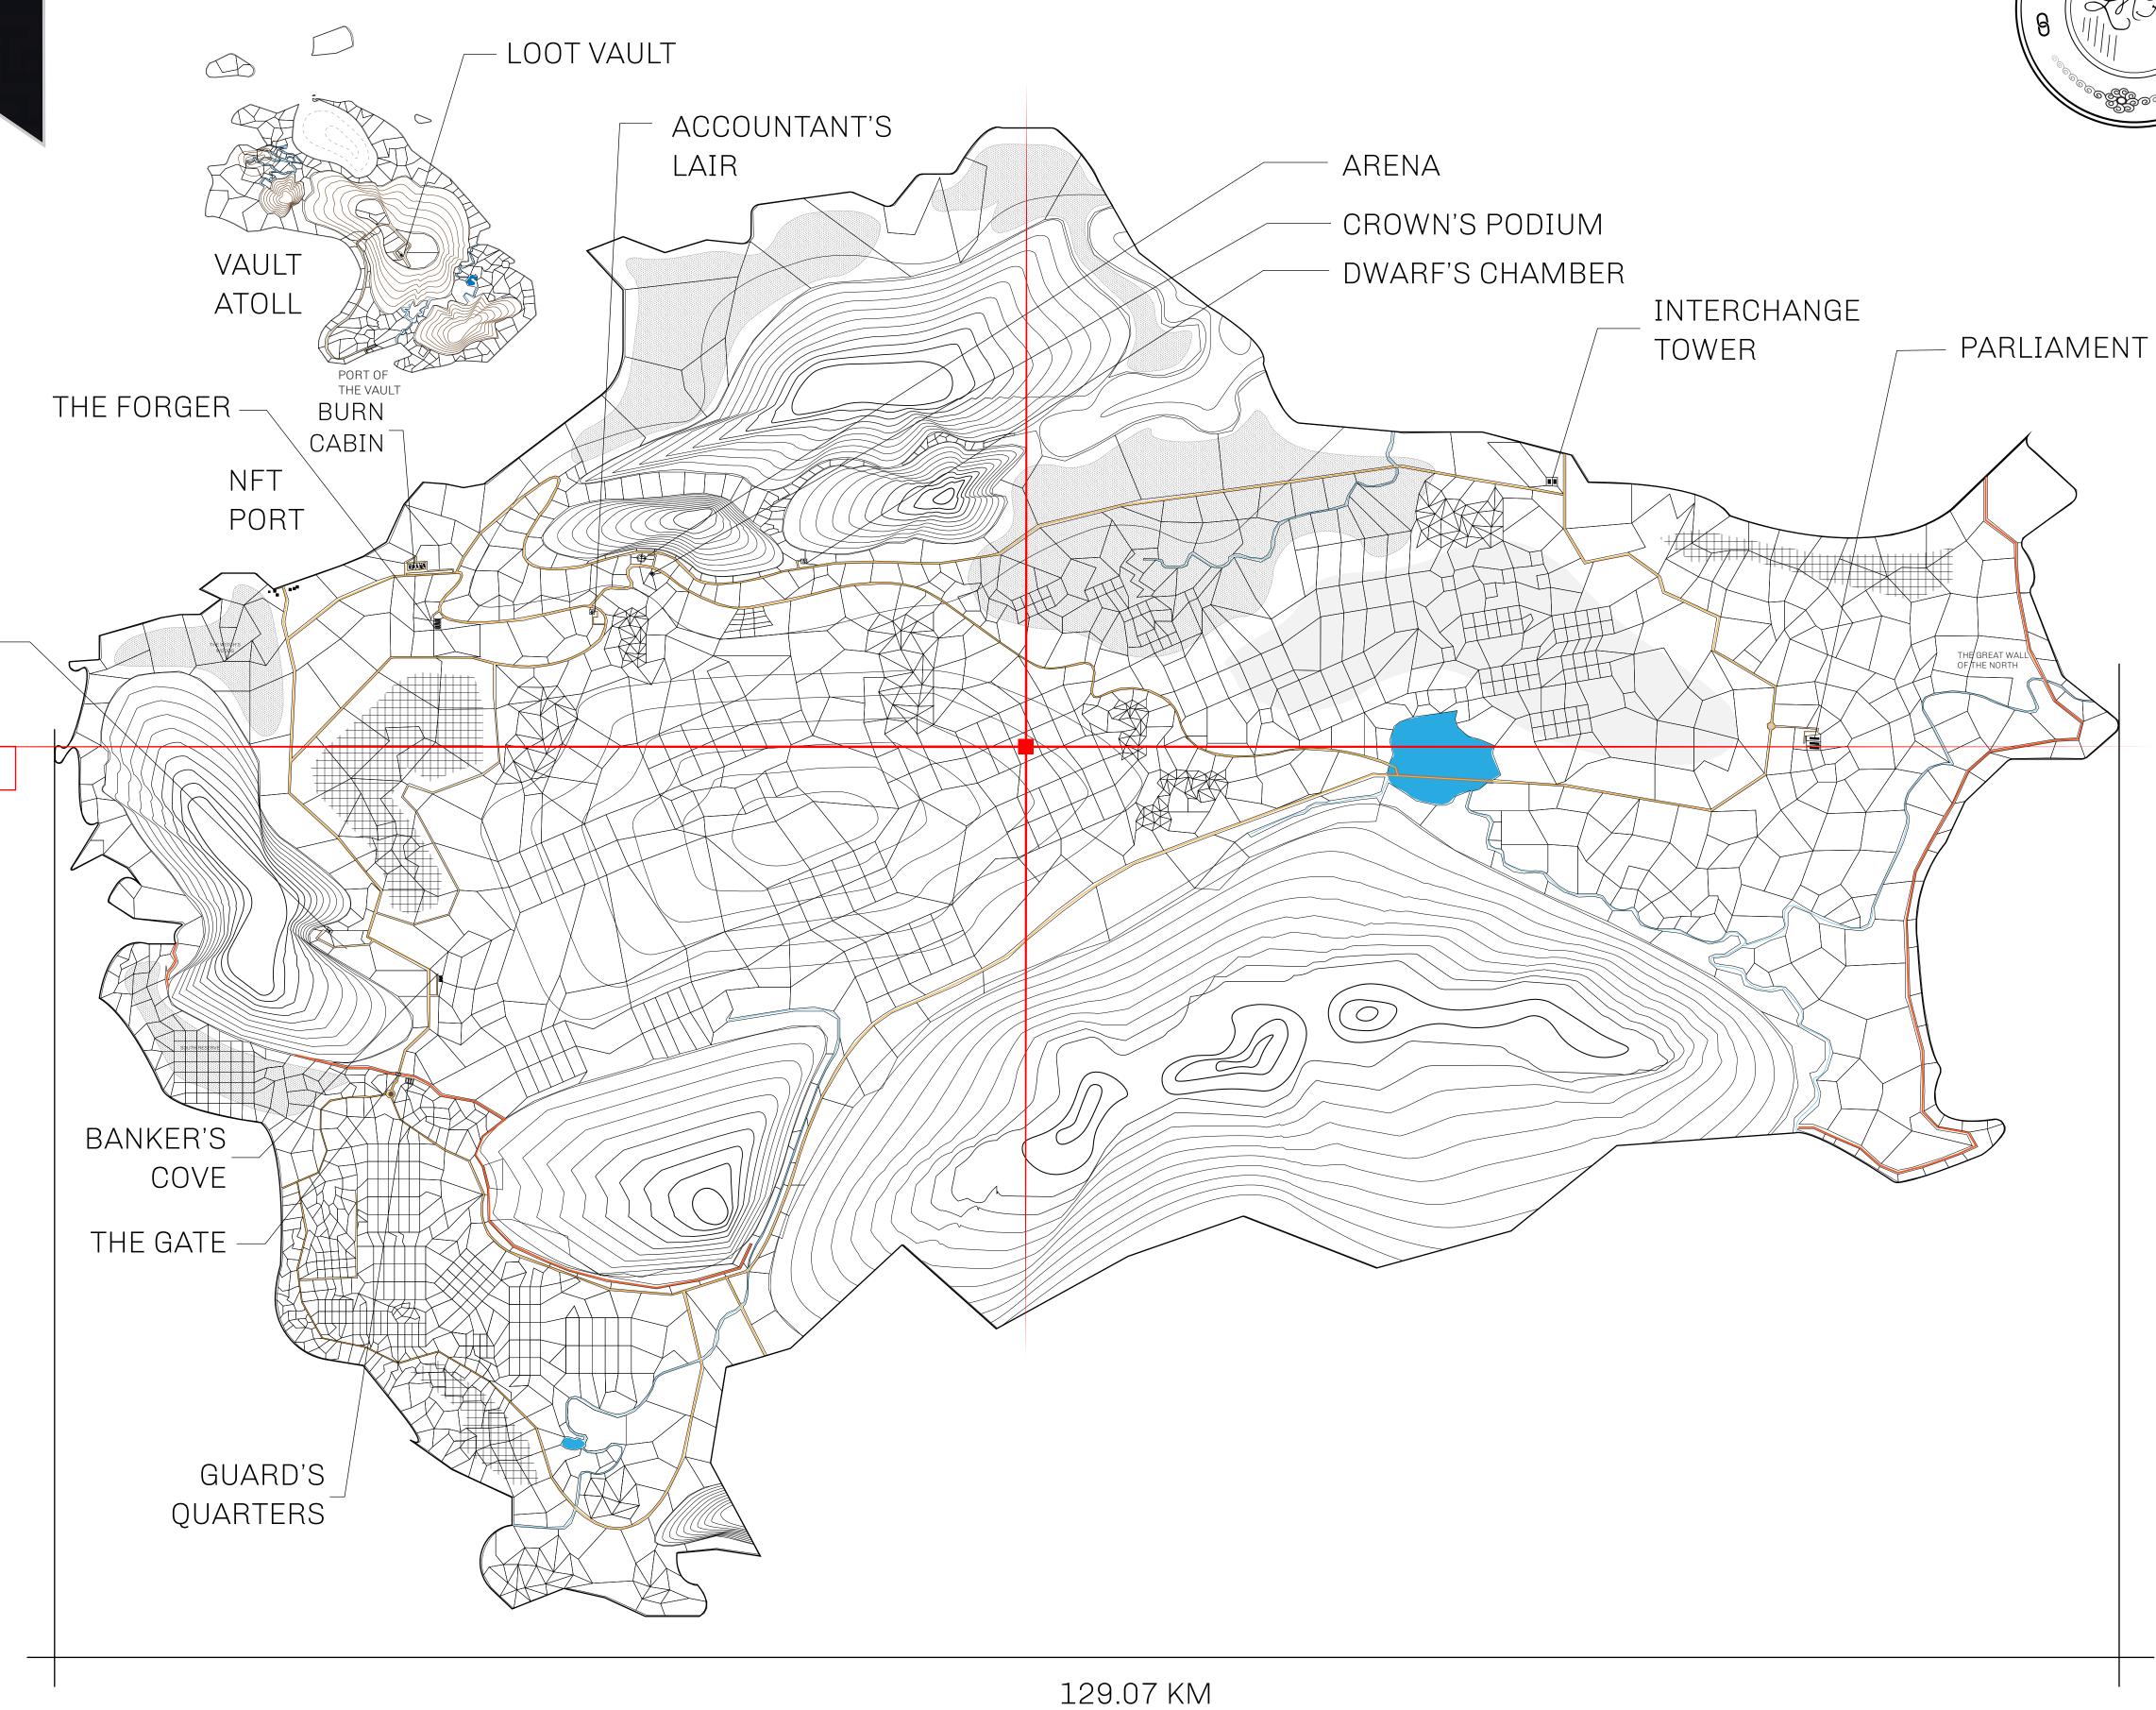

## HER MAJESTY'S GATED WORLD

As an economic and ruling powerhouse, the Great Empire controls the issuance and trade of BUN, LTT, and USDC reward credits. Decisions by its sitting parliamentarians affect Loot NFT World. Following the last war, border controls are tight and only invitees can enter. Each Sunday, all eyes focus on the Arena and the Crown's Podium, where battle-bidding auctions rage. The battle pit is not for the fainthearted and strategy plays a crucial role in winning.

## GEOGRAPHY

COASTLINE 462.64 KM (287.47 MILES)

OCEAN, ROYAUME DE SATOSHI, X BY SL & TERRITORIO LTT ST BORDERS

HIGHEST POINT MOUNT ARES +8120 M

LOWEST POINT NFT PORT 0 M

PLOTS 2284 SCALE 1:50000

## H.M. LNFT Land Registry

L1626-221121

TITLE NUMBER

ADMINISTRATIVE AREA

THE GREAT EMPIRE

ISSUED 22 November 2021

SCALE 1/50000

OWNER ENTITLEMENT