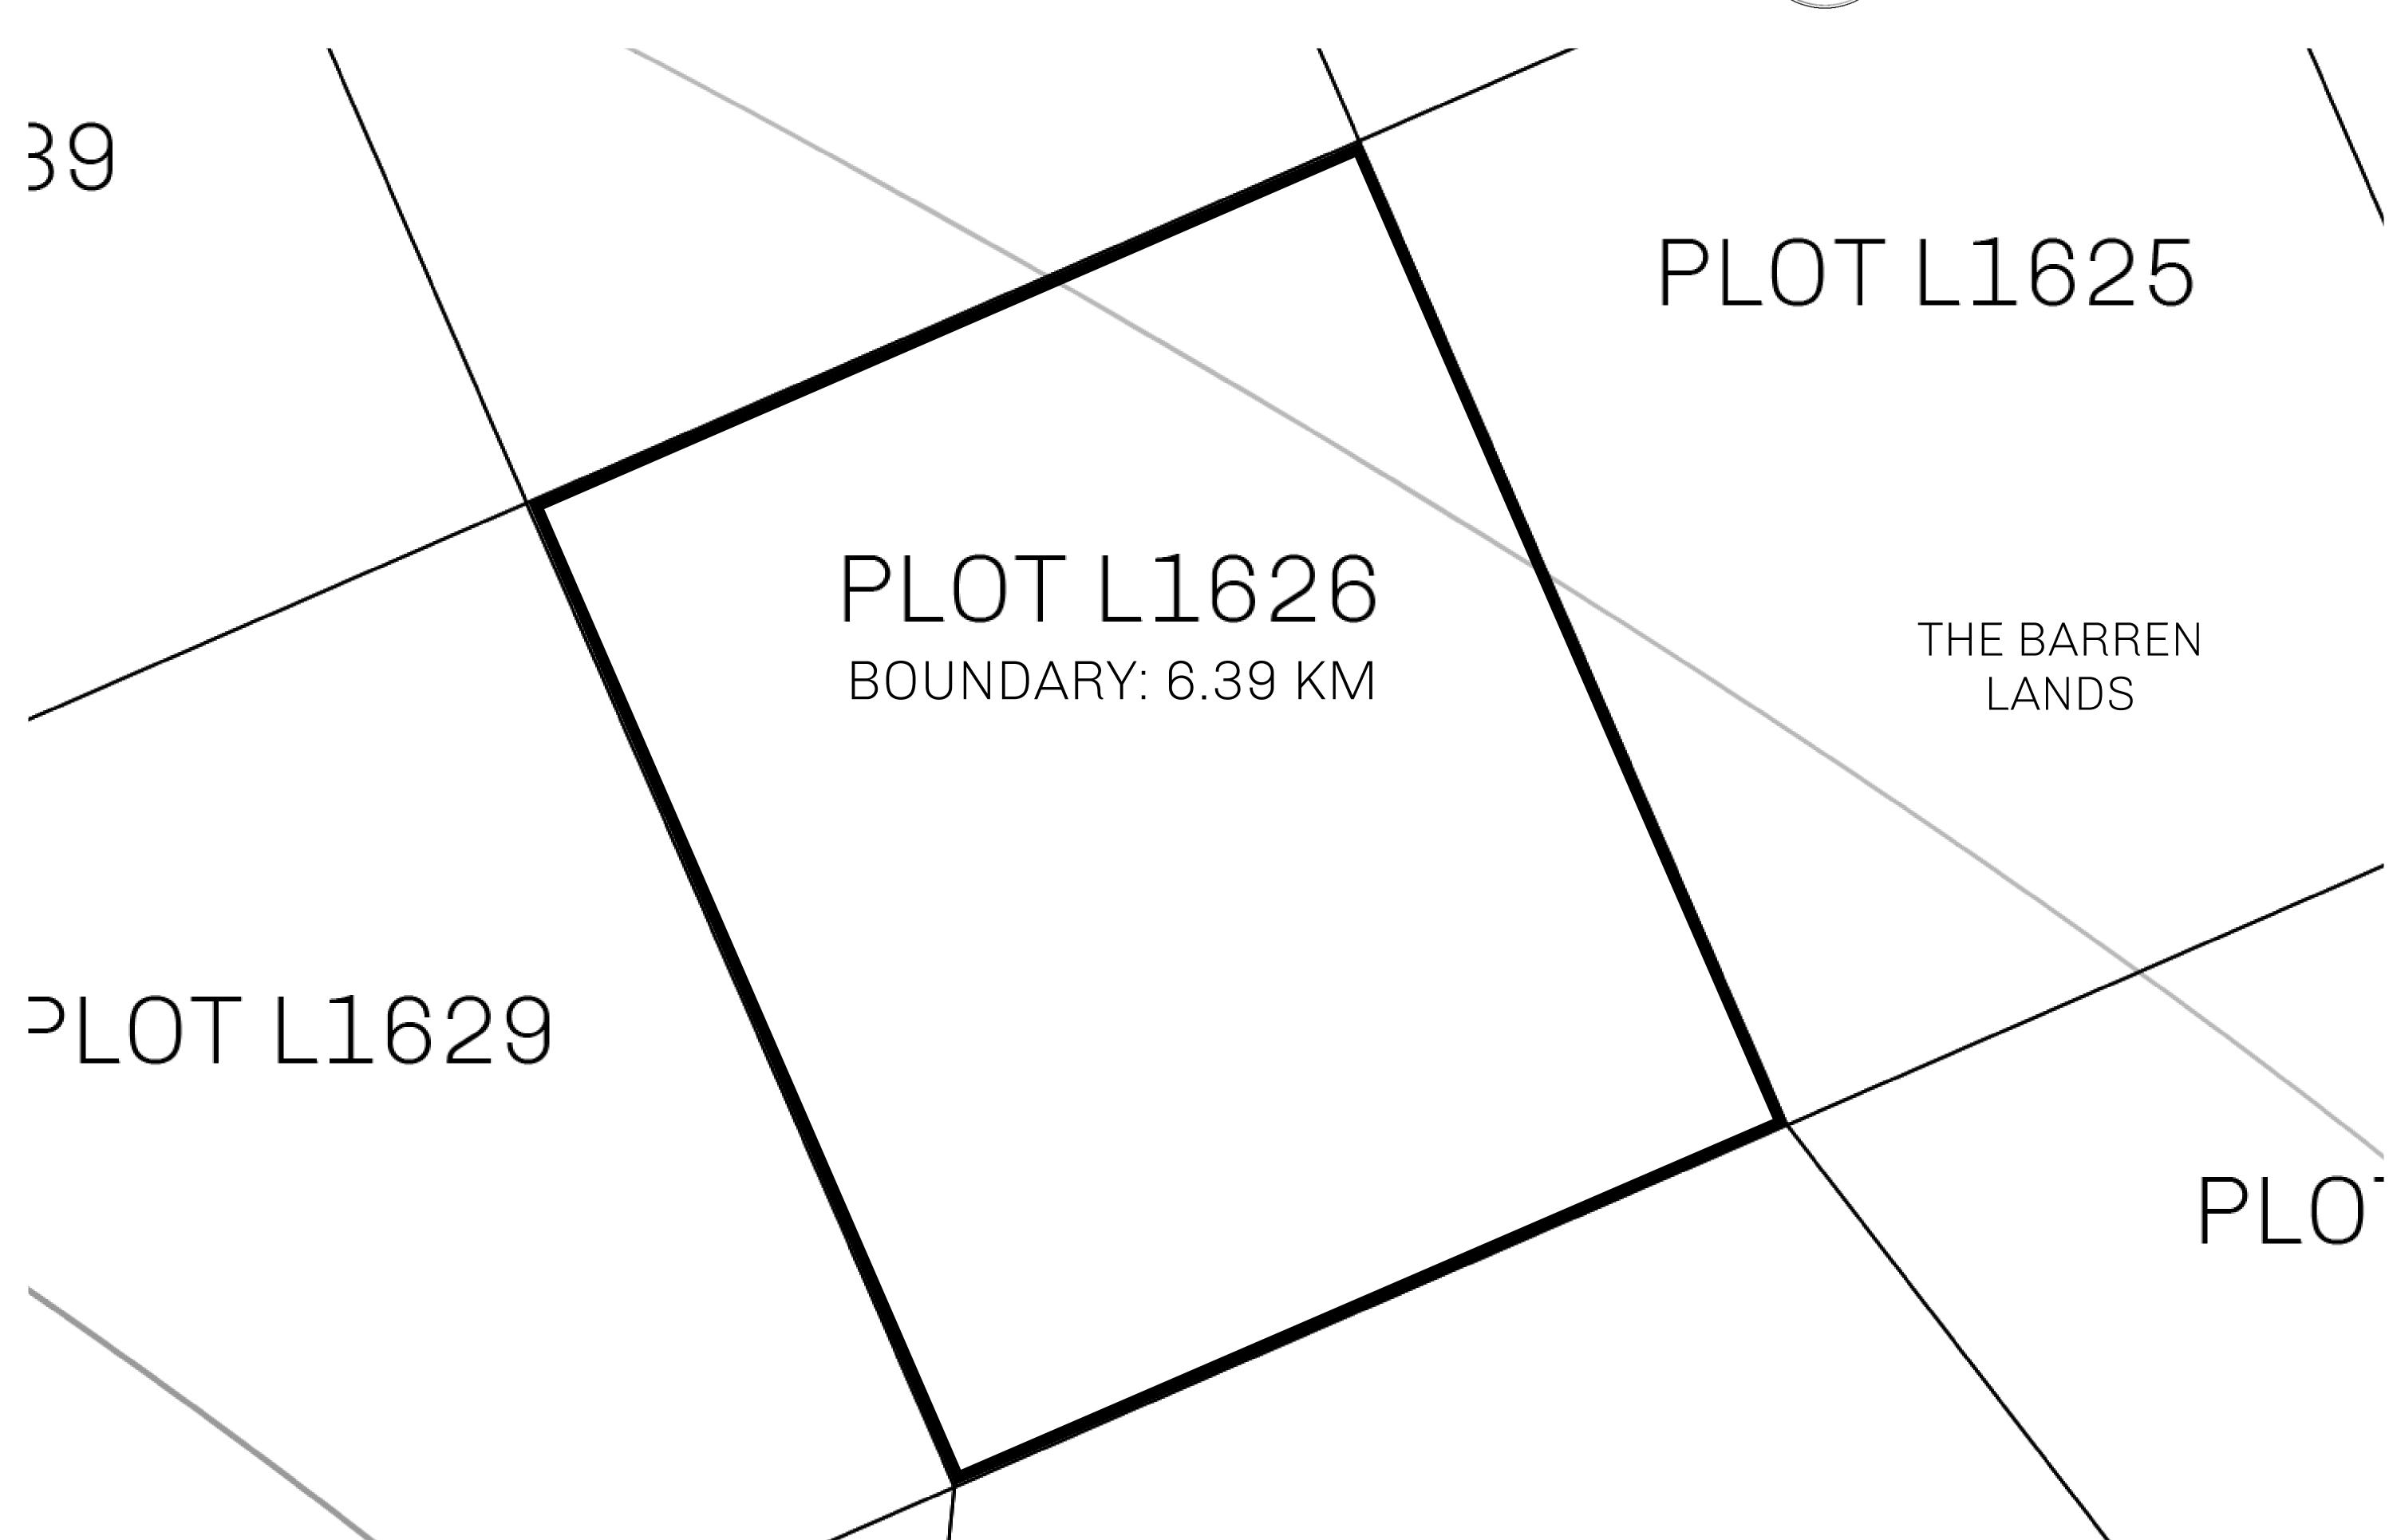

## LOOT NFT WORLD

CONTROL

PLOT L1626-221121

TOWER

## H.M. LNFT Land Registry

L1626-221121

TITLE NUMBER

ADMINISTRATIVE AREA

THE GREAT EMPIRE

ISSUED 22 November 2021

SCALE 1/50000

OWNER ENTITLEMENT