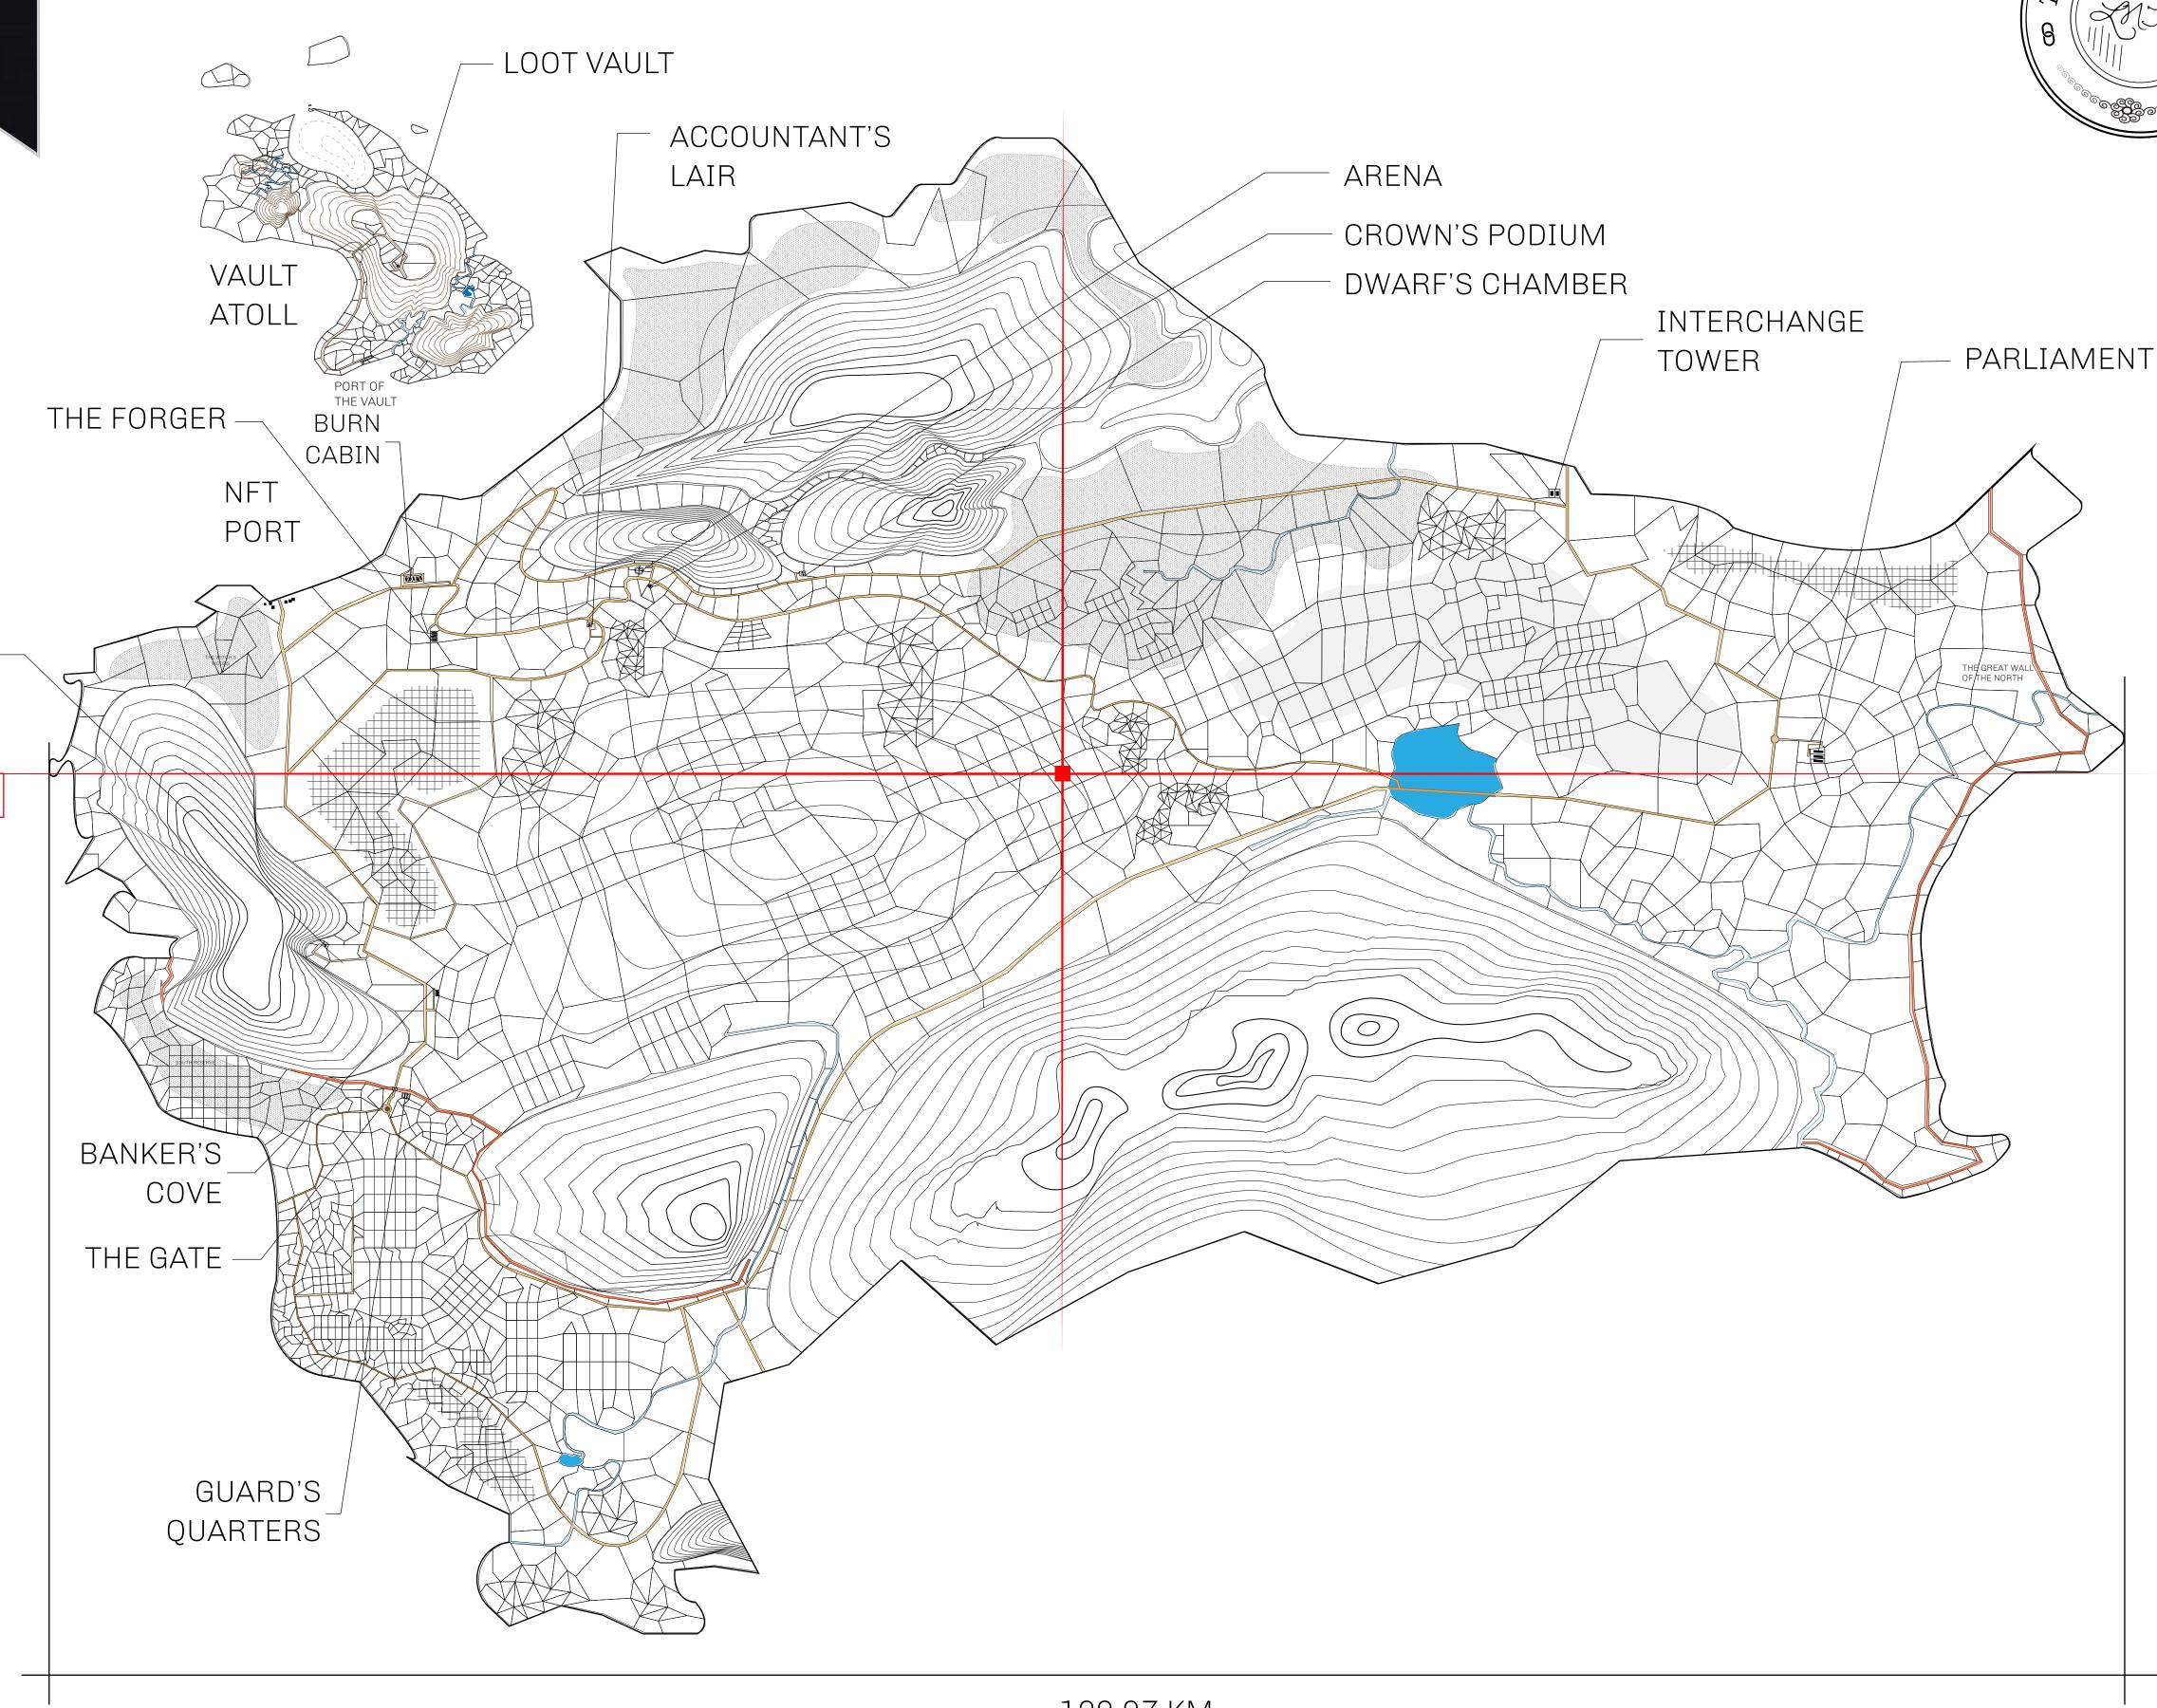

## HER MAJESTY'S GATED WORLD

As an economic and ruling powerhouse, the Great Empire controls the issuance and trade of BUN, LTT, and USDC reward credits. Decisions by its sitting parliamentarians affect Loot NFT World. Following the last war, border controls are tight and only invitees can enter. Each Sunday, all eyes focus on the Arena and the Crown's Podium, where battle-bidding auctions rage. The battle pit is not for the fainthearted and strategy plays a crucial role in winning.

## **GEOGRAPHY**

COASTLINE 462.64 KM (287.47 MILES)

BORDERS OCEAN, ROYAUME DE SATOSHI, X BY SL & TERRITORIO LTT ST

HIGHEST POINT MOUNT ARES +8120 M

LOWEST POINT NFT PORT 0 M

PLOTS 2284 SCALE 1:50000

OWNER ENTITLEMENT