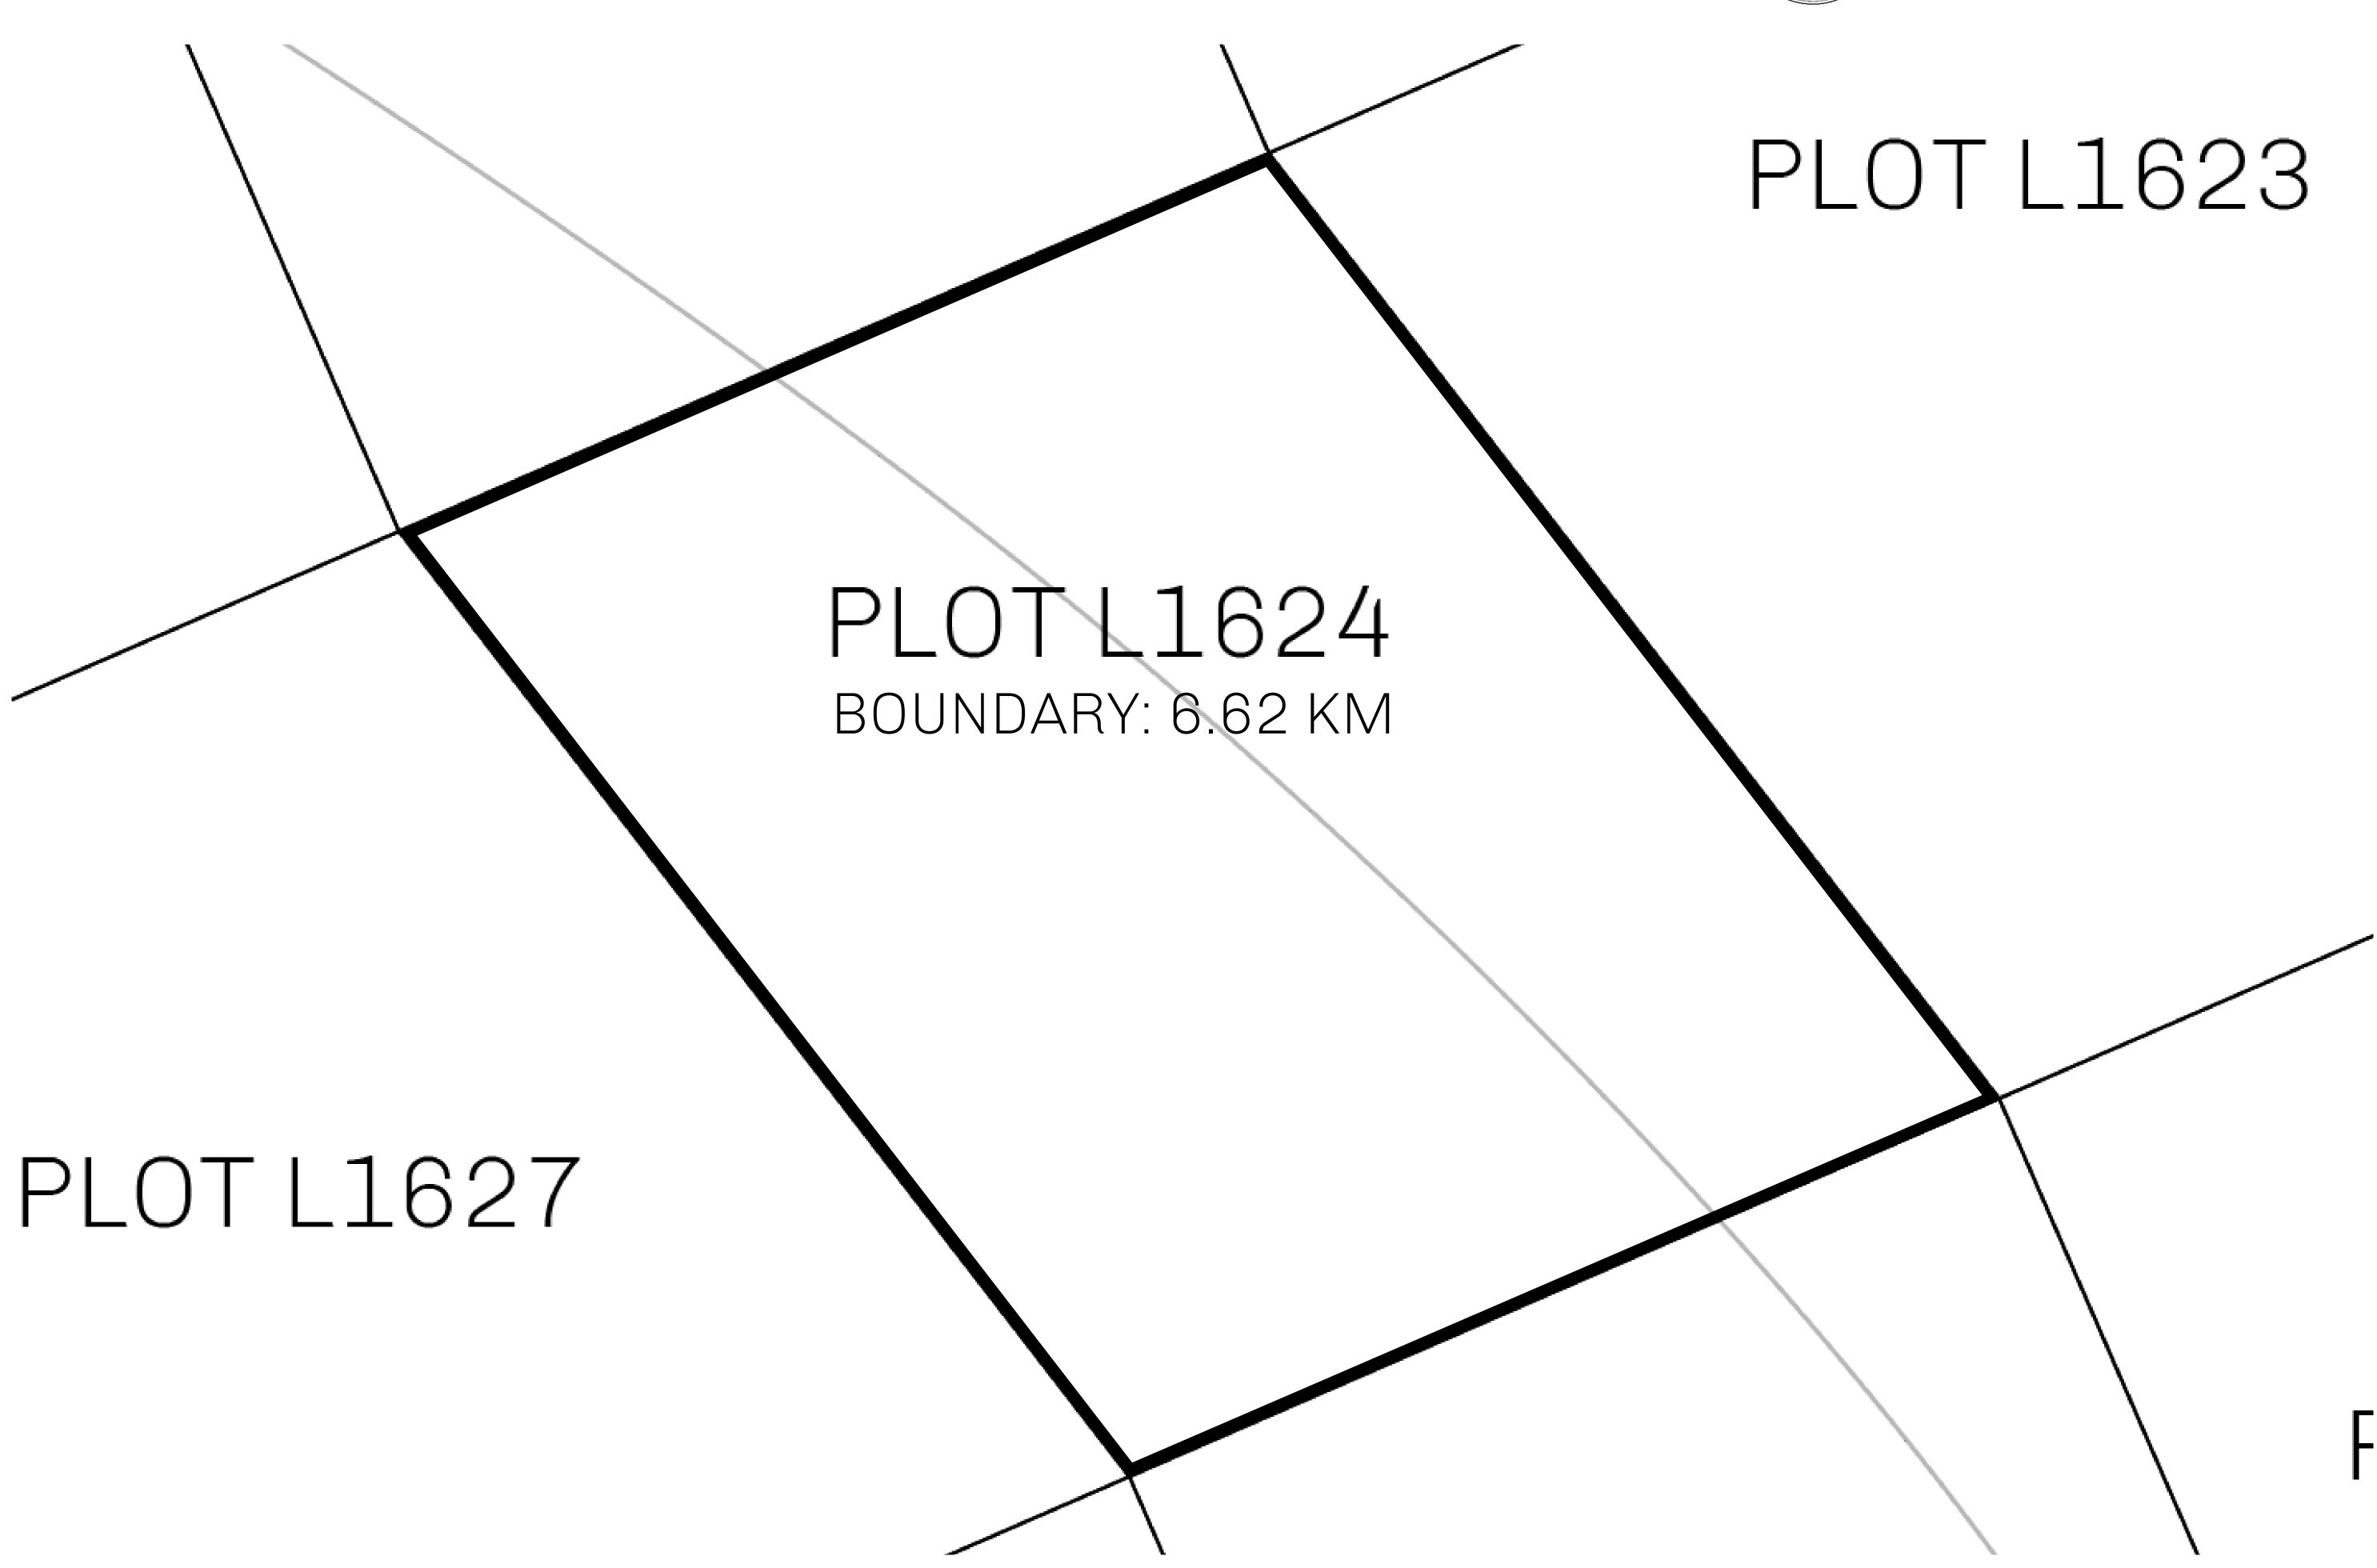

## LOOT NFT WORLD

CONTROL

PLOT L1624-221121

TOWER

## H.M. LNFT Land Registry ADMINISTRATIVE AREA THE GREAT EMPIRE TITLE NUMBER L1624-221121 SCALE 1/50000

(rewarded in Credits); Mint 4 NFT Stories

Type W-GE: Share of 0.3% of all BUN sales based on number of NFT Stories minted