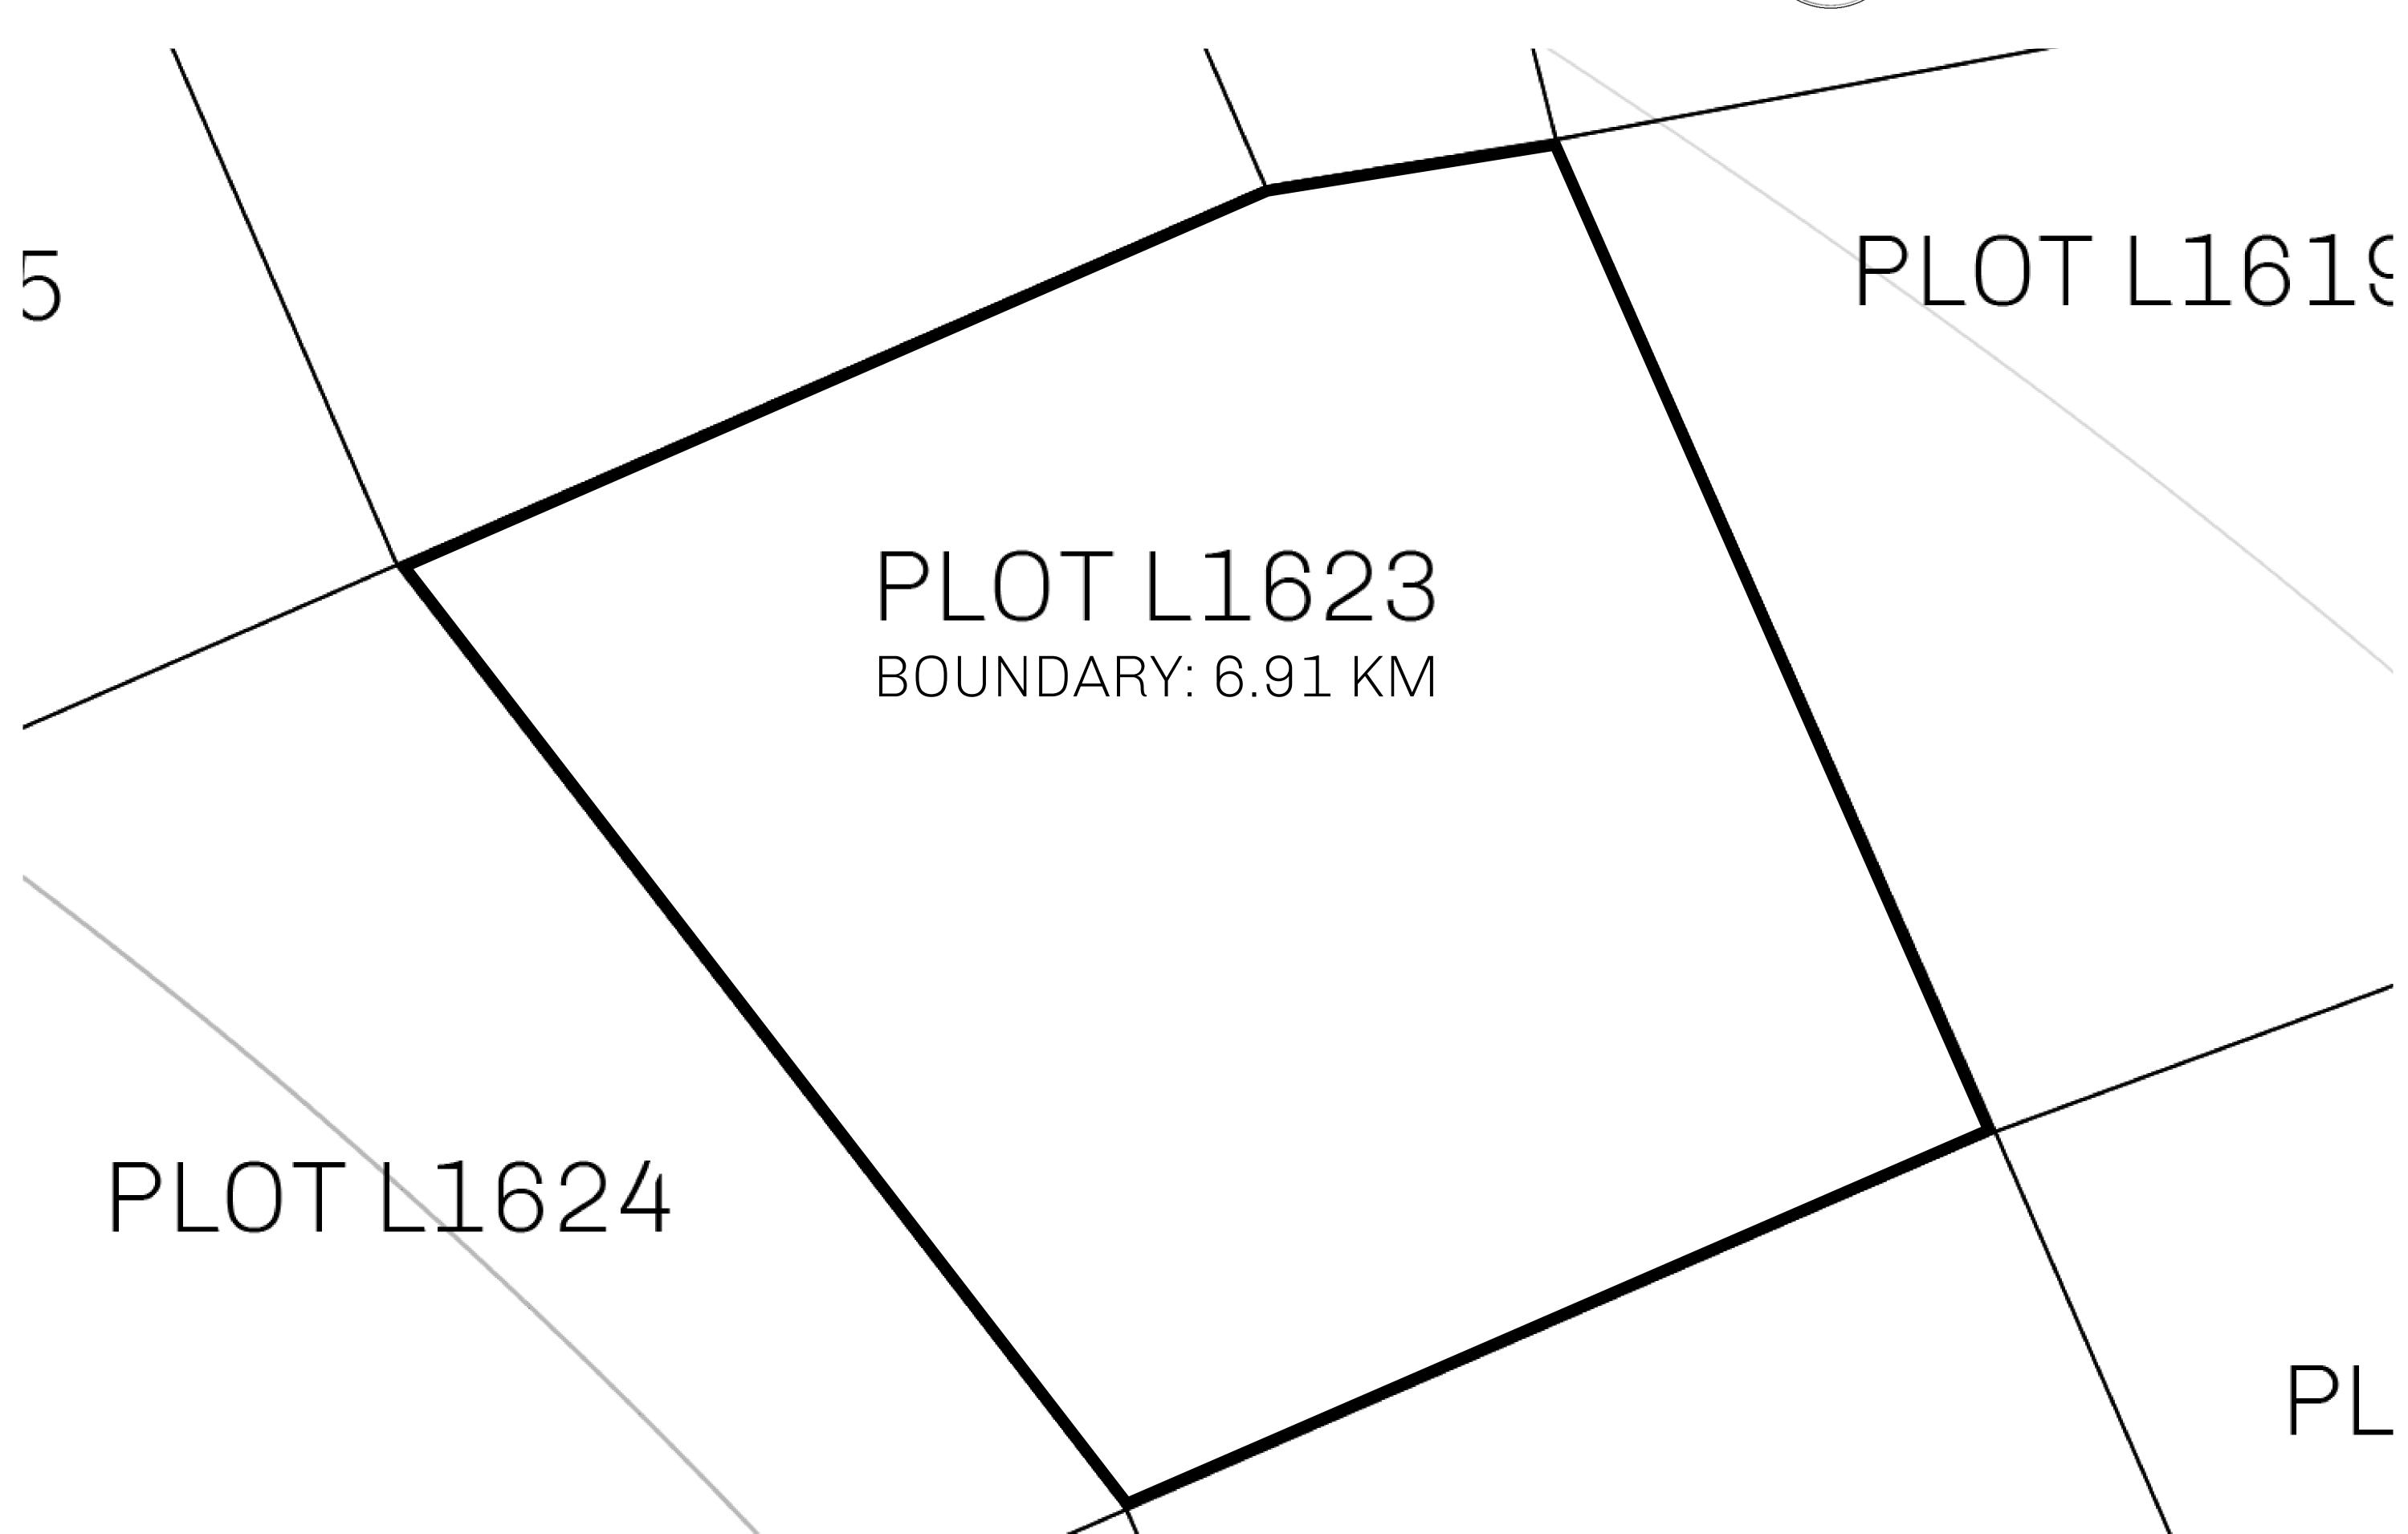

## LOOT NFT WORLD

CONTROL

PLOT L1623-221121

TOWER

## GEOGRAPHY

COASTLINE 462.64 KM (287.47 MILES)

OCEAN, ROYAUME DE SATOSHI, X BY SL & TERRITORIO LTT ST BORDERS

HIGHEST POINT MOUNT ARES +8120 M

LOWEST POINT NFT PORT 0 M

PLOTS 2284 SCALE 1:50000

## H.M. LNFT Land Registry

TITLE NUMBER

L1623-221121

ADMINISTRATIVE AREA

THE GREAT EMPIRE

ISSUED 22 November 2021

SCALE 1/50000

OWNER ENTITLEMENT