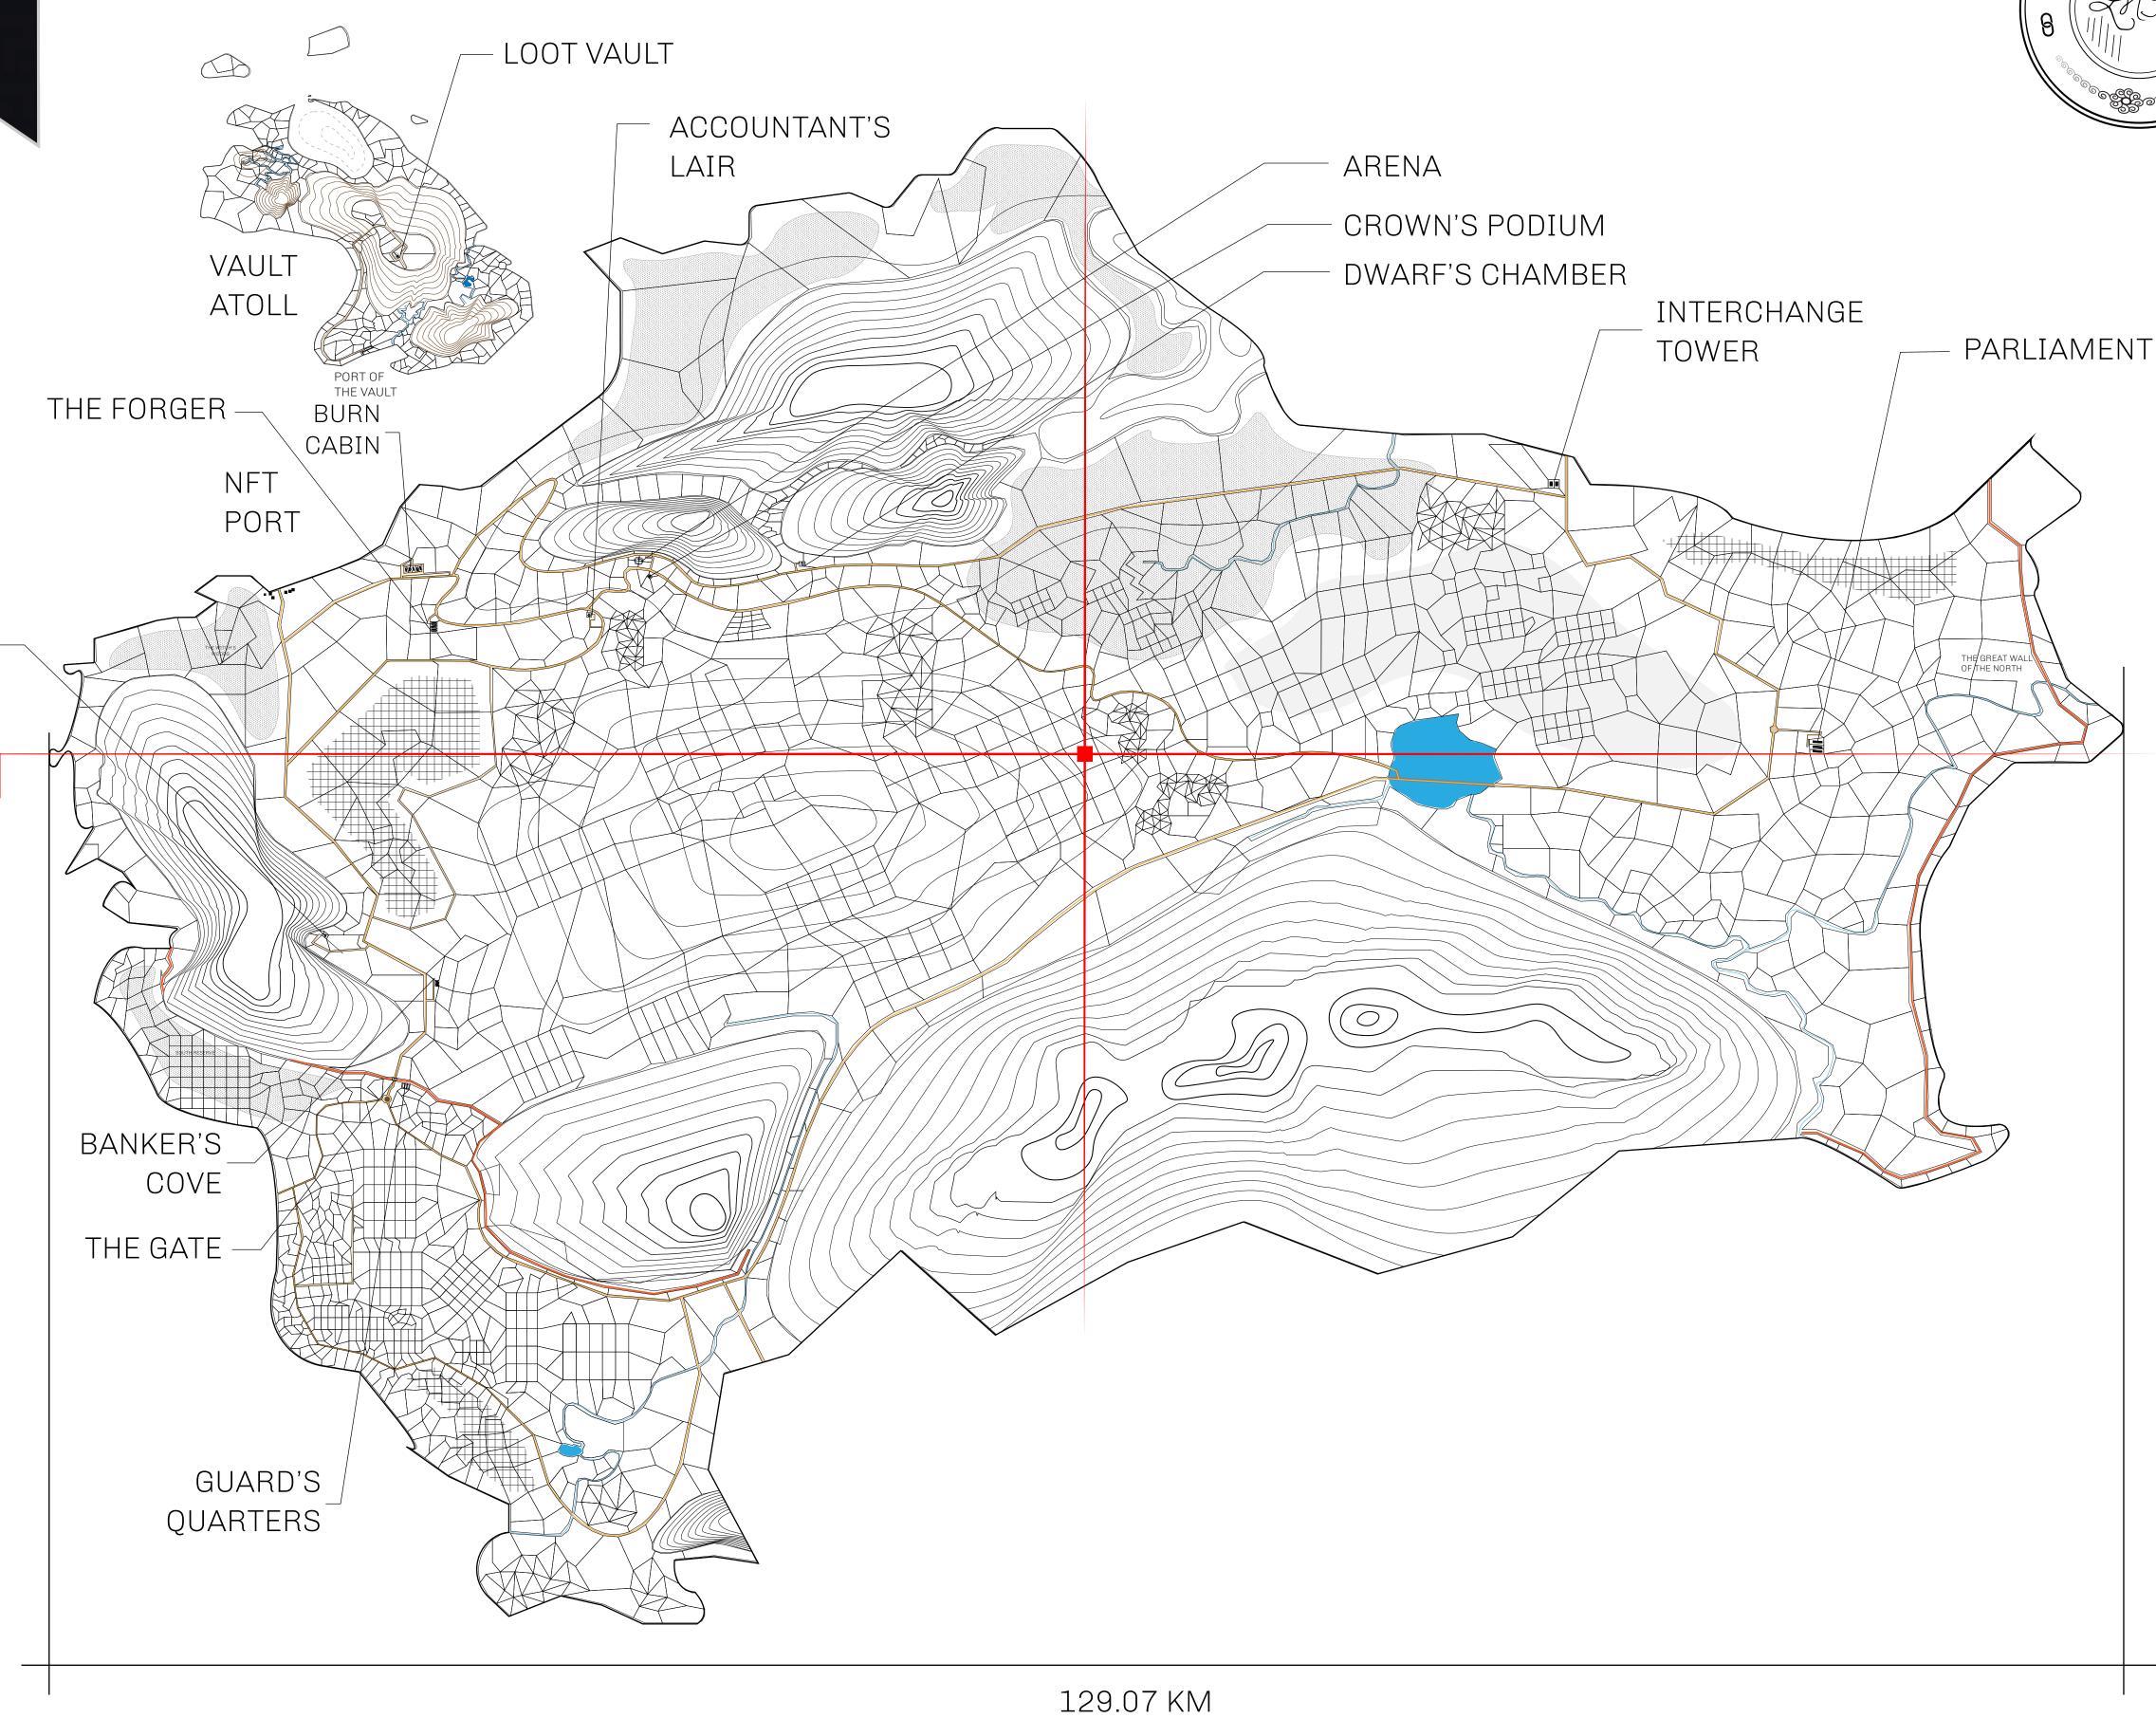

## HER MAJESTY'S GATED WORLD

As an economic and ruling powerhouse, the Great Empire controls the issuance and trade of BUN, LTT, and USDC reward credits. Decisions by its sitting parliamentarians affect Loot NFT World. Following the last war, border controls are tight and only invitees can enter. Each Sunday, all eyes focus on the Arena and the Crown's Podium, where battle-bidding auctions rage. The battle pit is not for the fainthearted and strategy plays a crucial role in winning.

## GEOGRAPHY

COASTLINE 462.64 KM (287.47 MILES)

OCEAN, ROYAUME DE SATOSHI, X BY SL & TERRITORIO LTT ST BORDERS

HIGHEST POINT MOUNT ARES +8120 M

LOWEST POINT NFT PORT 0 M

PLOTS 2284 SCALE 1:50000