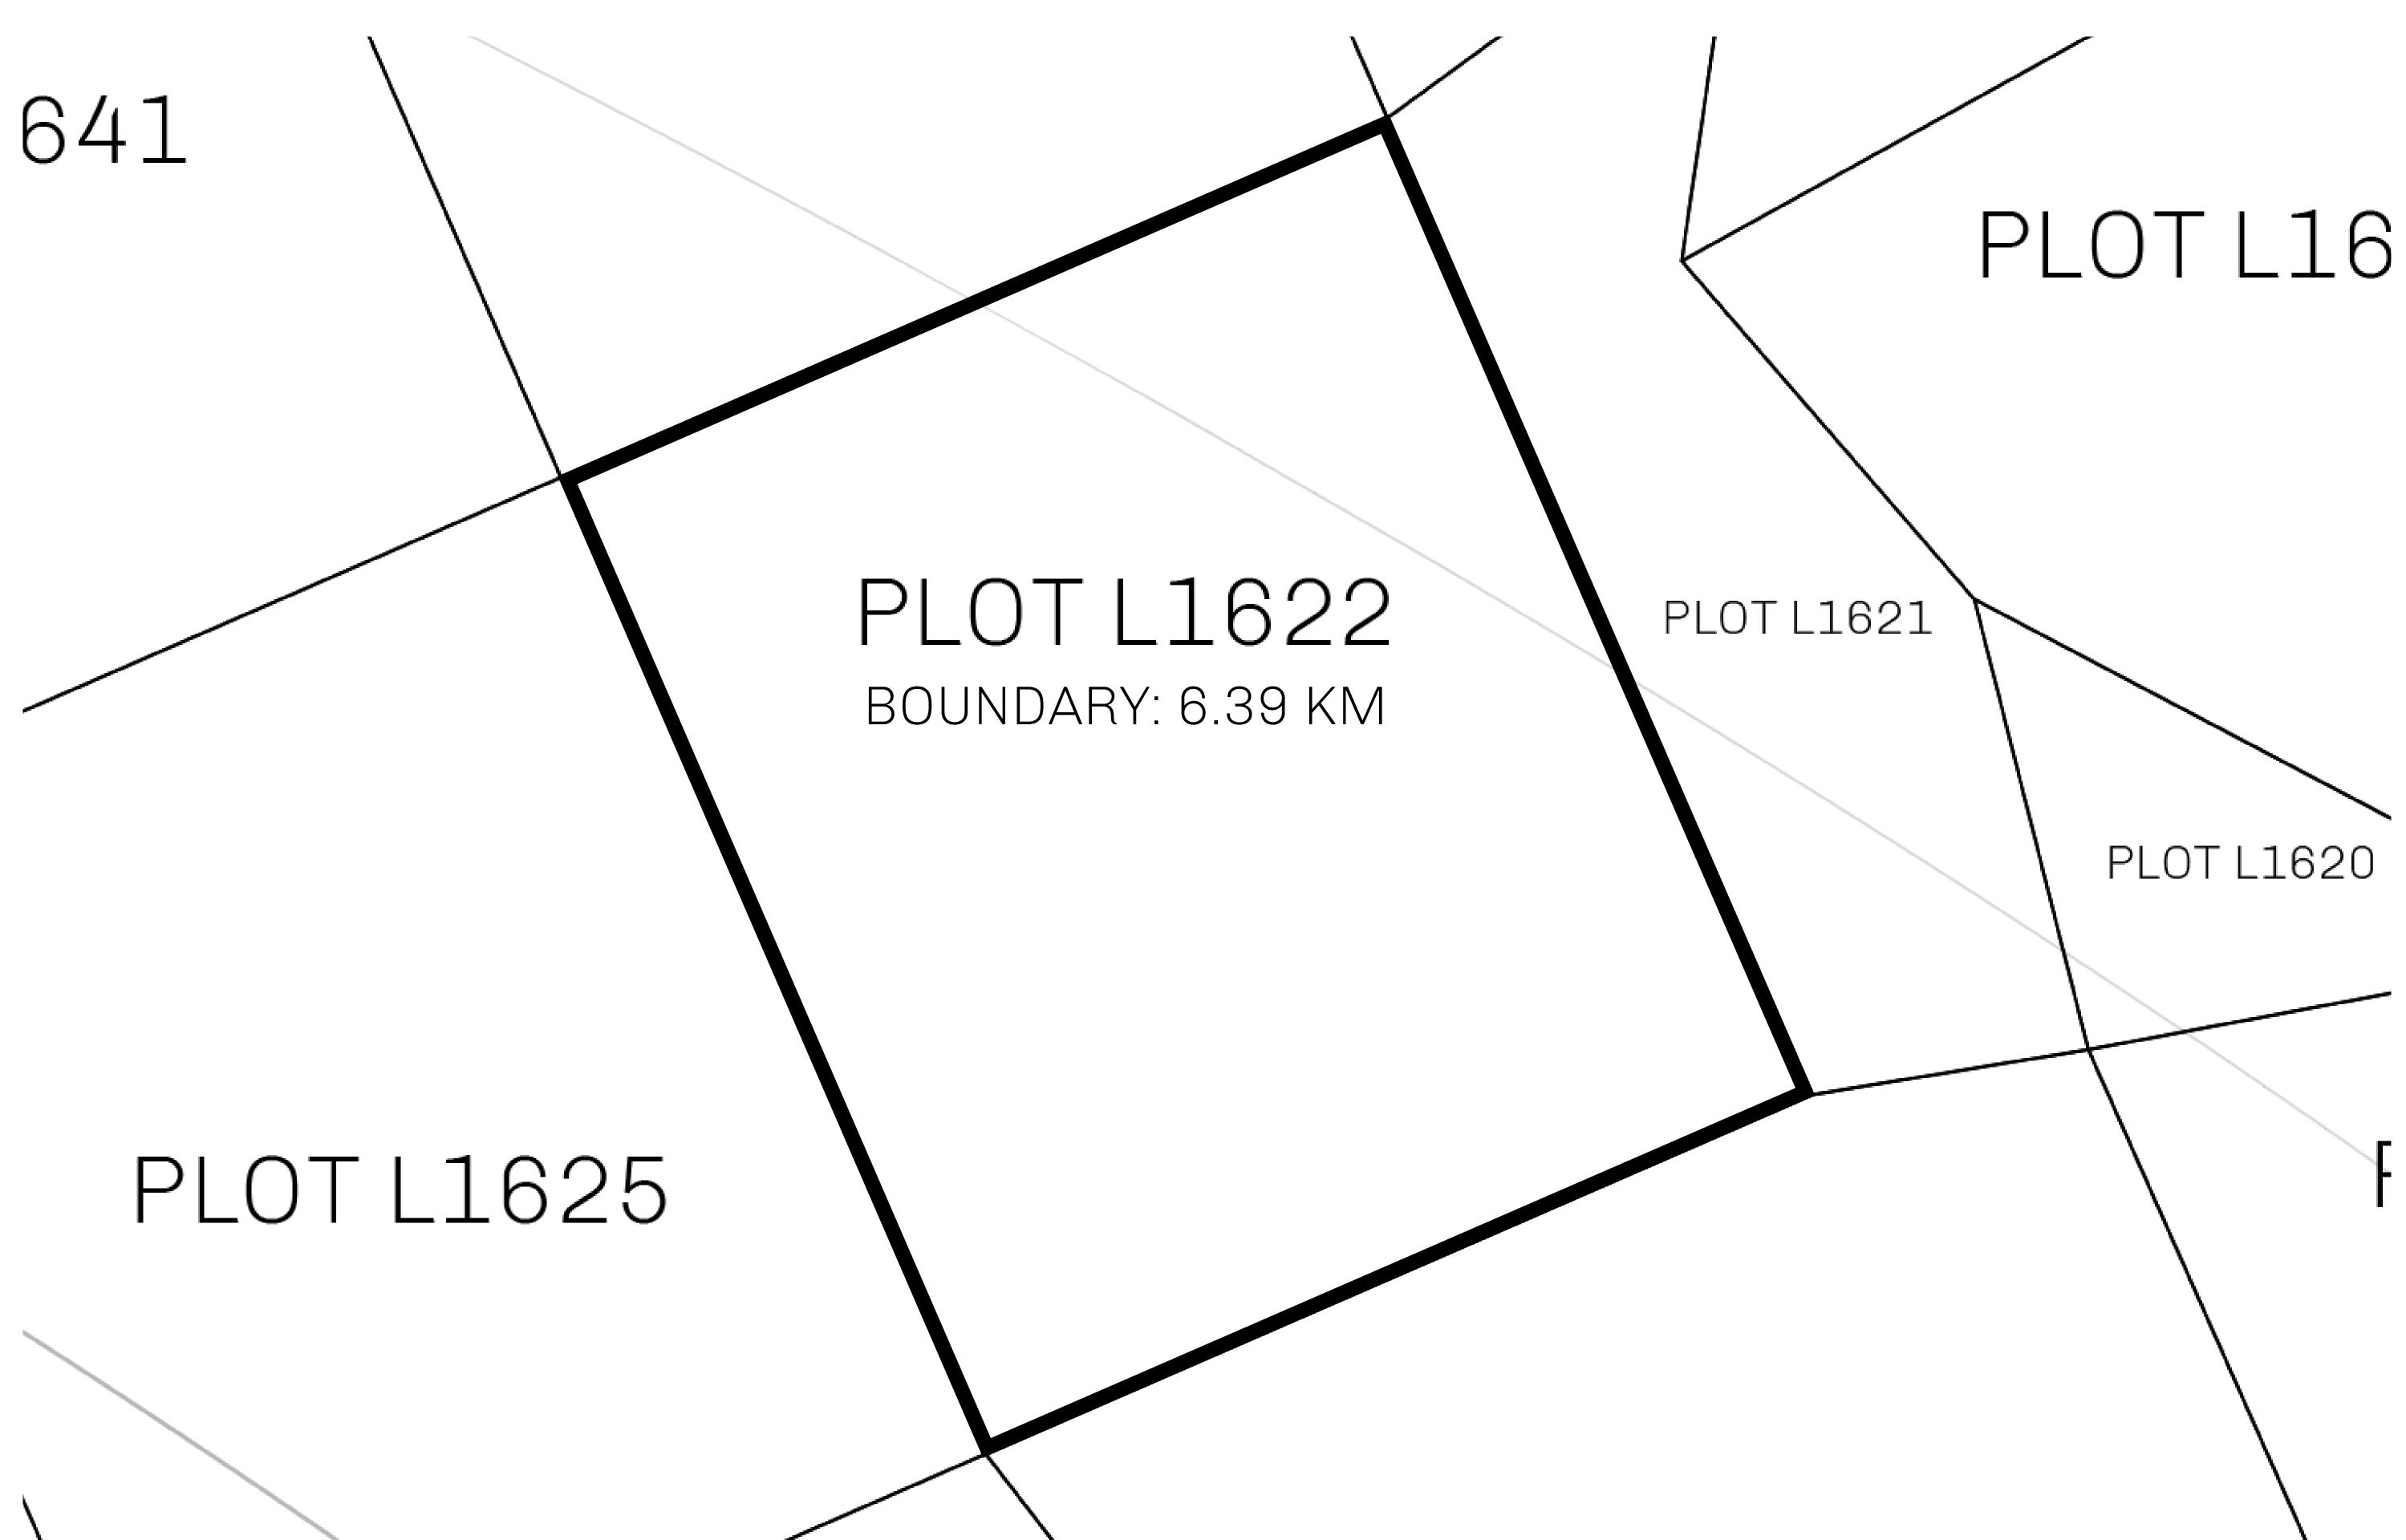

## GEOGRAPHY

COASTLINE 462.64 KM (287.47 MILES)

OCEAN, ROYAUME DE SATOSHI, X BY SL & TERRITORIO LTT ST BORDERS

HIGHEST POINT MOUNT ARES +8120 M

LOWEST POINT NFT PORT 0 M

PLOTS 2284 SCALE 1:50000

## H.M. LNFT Land Registry

L1622-221121

TITLE NUMBER

ADMINISTRATIVE AREA

THE GREAT EMPIRE

ISSUED 22 November 2021

SCALE **1/50000** 

OWNER ENTITLEMENT