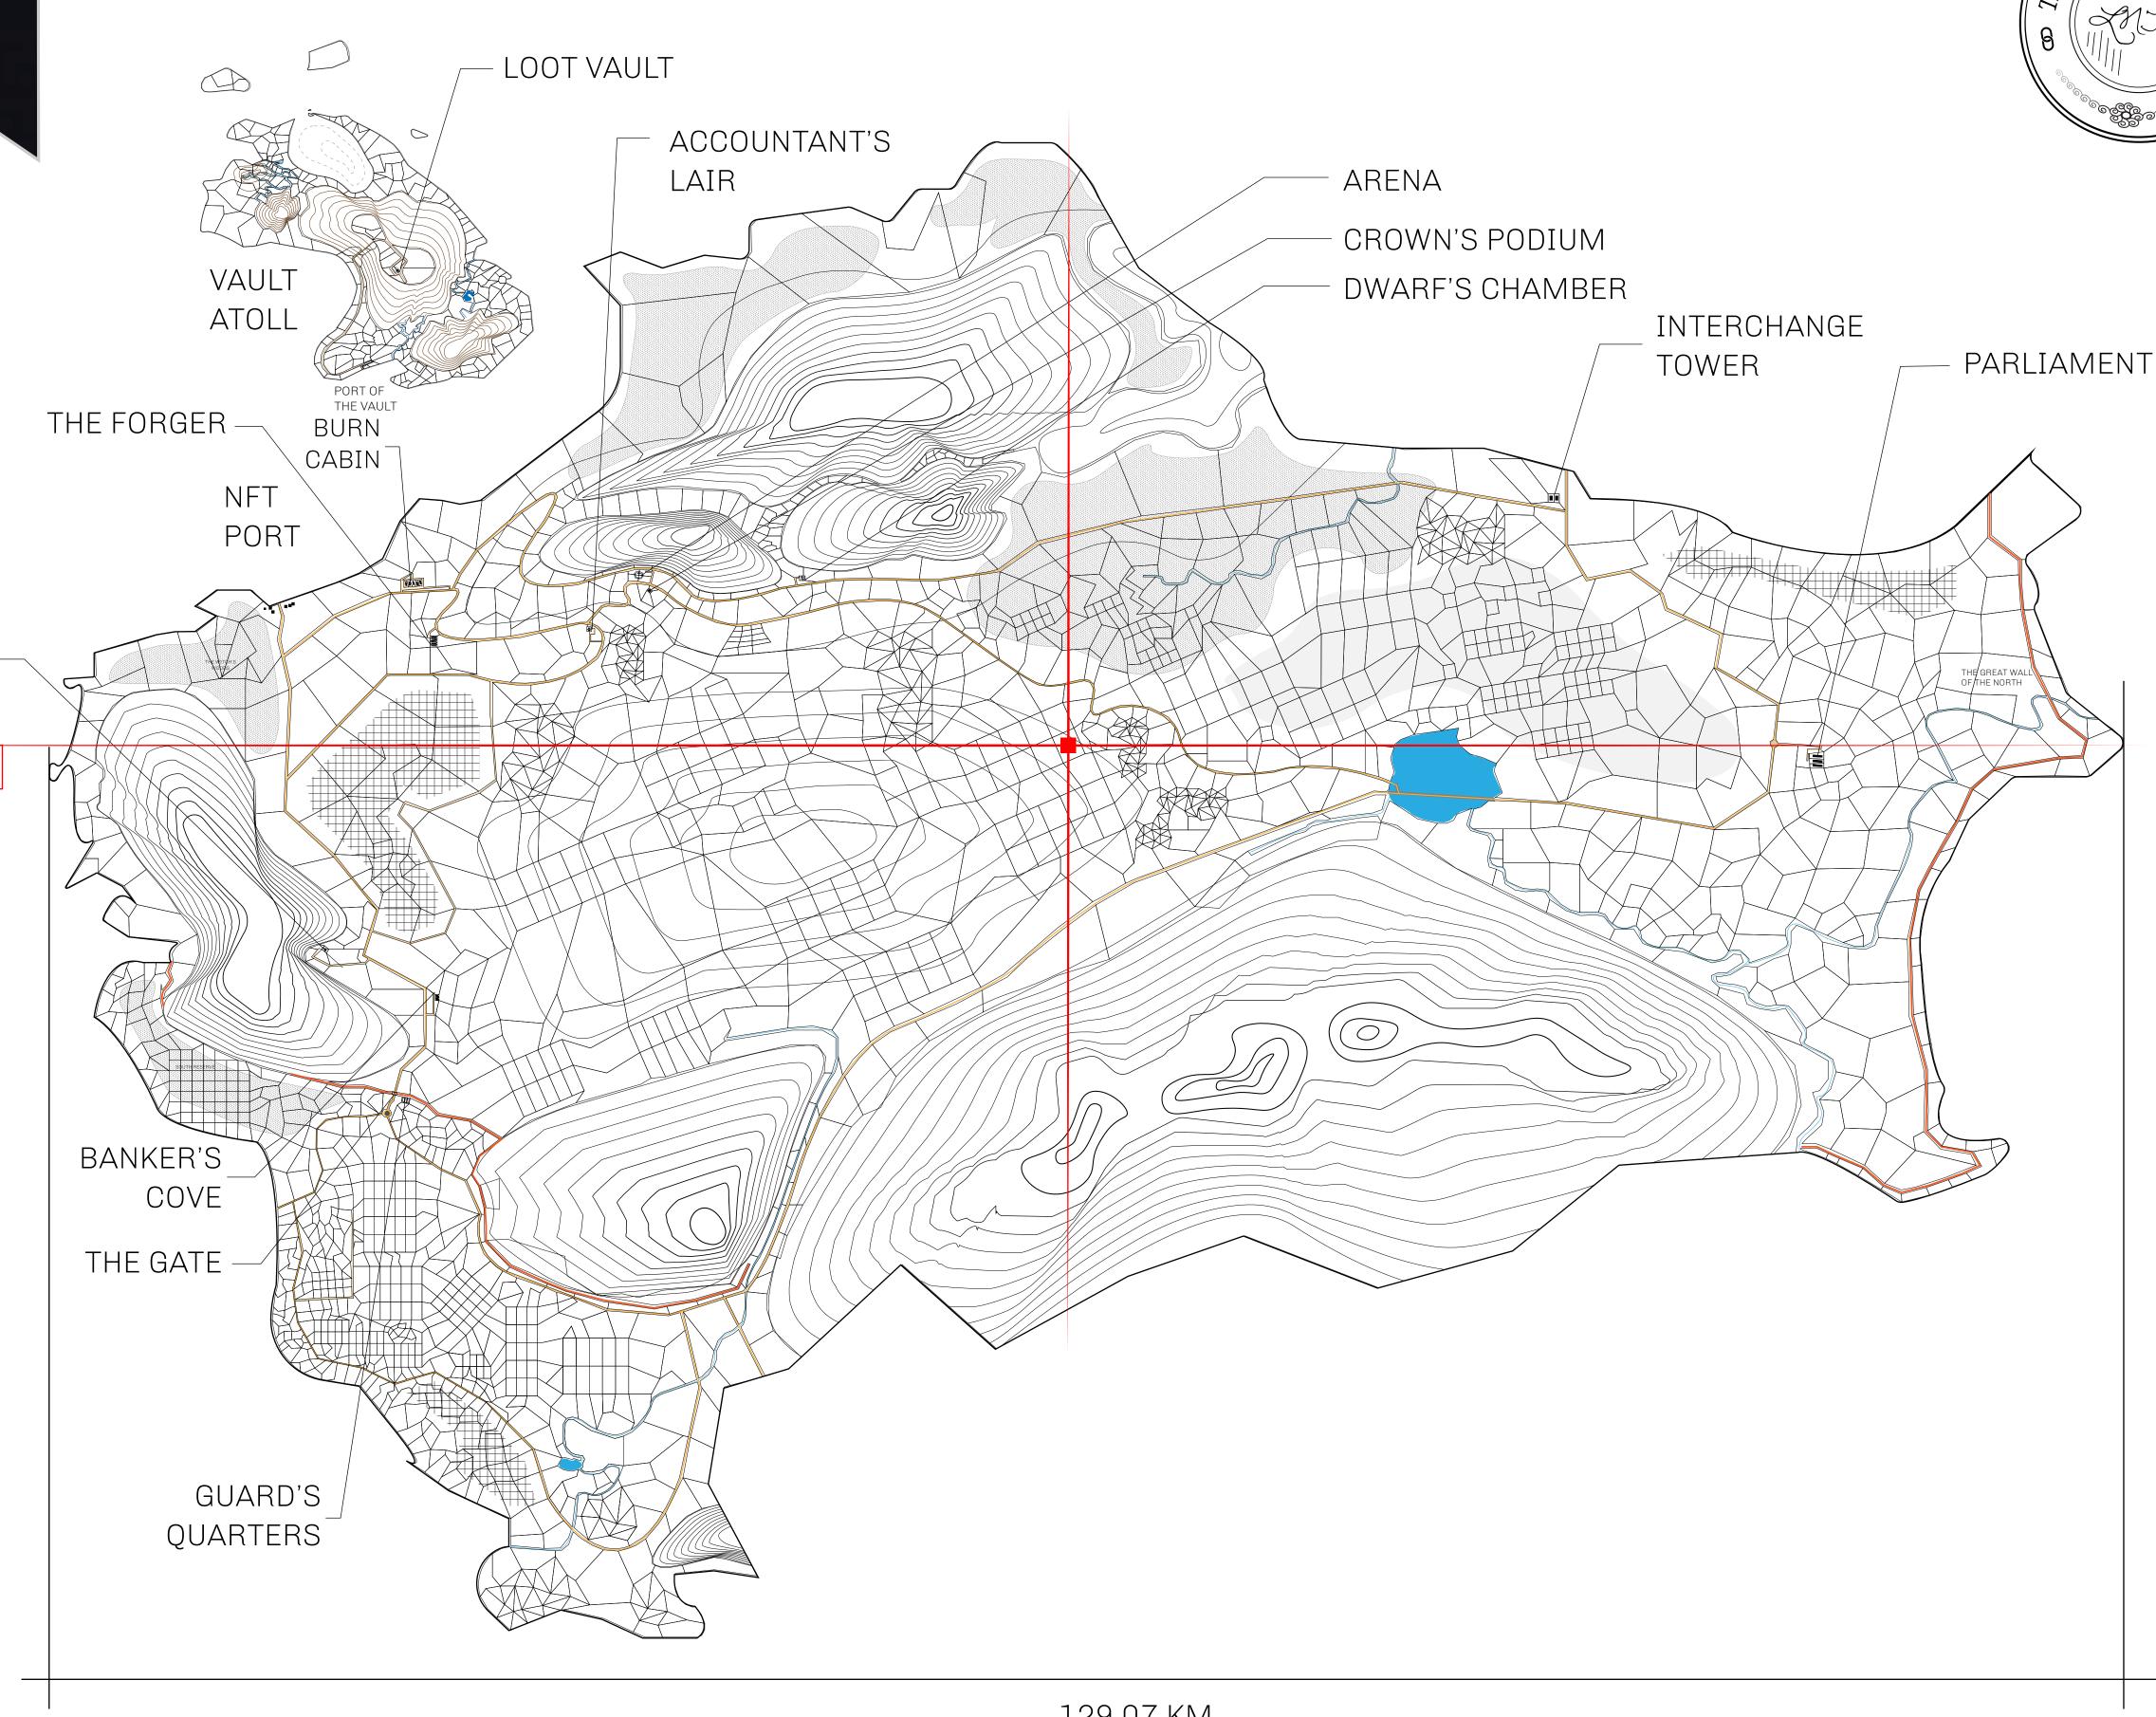

## HER MAJESTY'S GATED WORLD

As an economic and ruling powerhouse, the Great Empire controls the issuance and trade of BUN, LTT, and USDC reward credits. Decisions by its sitting parliamentarians affect Loot NFT World. Following the last war, border controls are tight and only invitees can enter. Each Sunday, all eyes focus on the Arena and the Crown's Podium, where battle-bidding auctions rage. The battle pit is not for the fainthearted and strategy plays a crucial role in winning.

## GEOGRAPHY

COASTLINE 462.64 KM (287.47 MILES)

OCEAN, ROYAUME DE SATOSHI, X BY SL & TERRITORIO LTT ST BORDERS

HIGHEST POINT MOUNT ARES +8120 M

LOWEST POINT NFT PORT 0 M

PLOTS 2284 SCALE 1:50000

## H.M. LNFT Land Registry

L1622-221121

TITLE NUMBER

ADMINISTRATIVE AREA

THE GREAT EMPIRE

ISSUED 22 November 2021

SCALE **1/50000** 

OWNER ENTITLEMENT