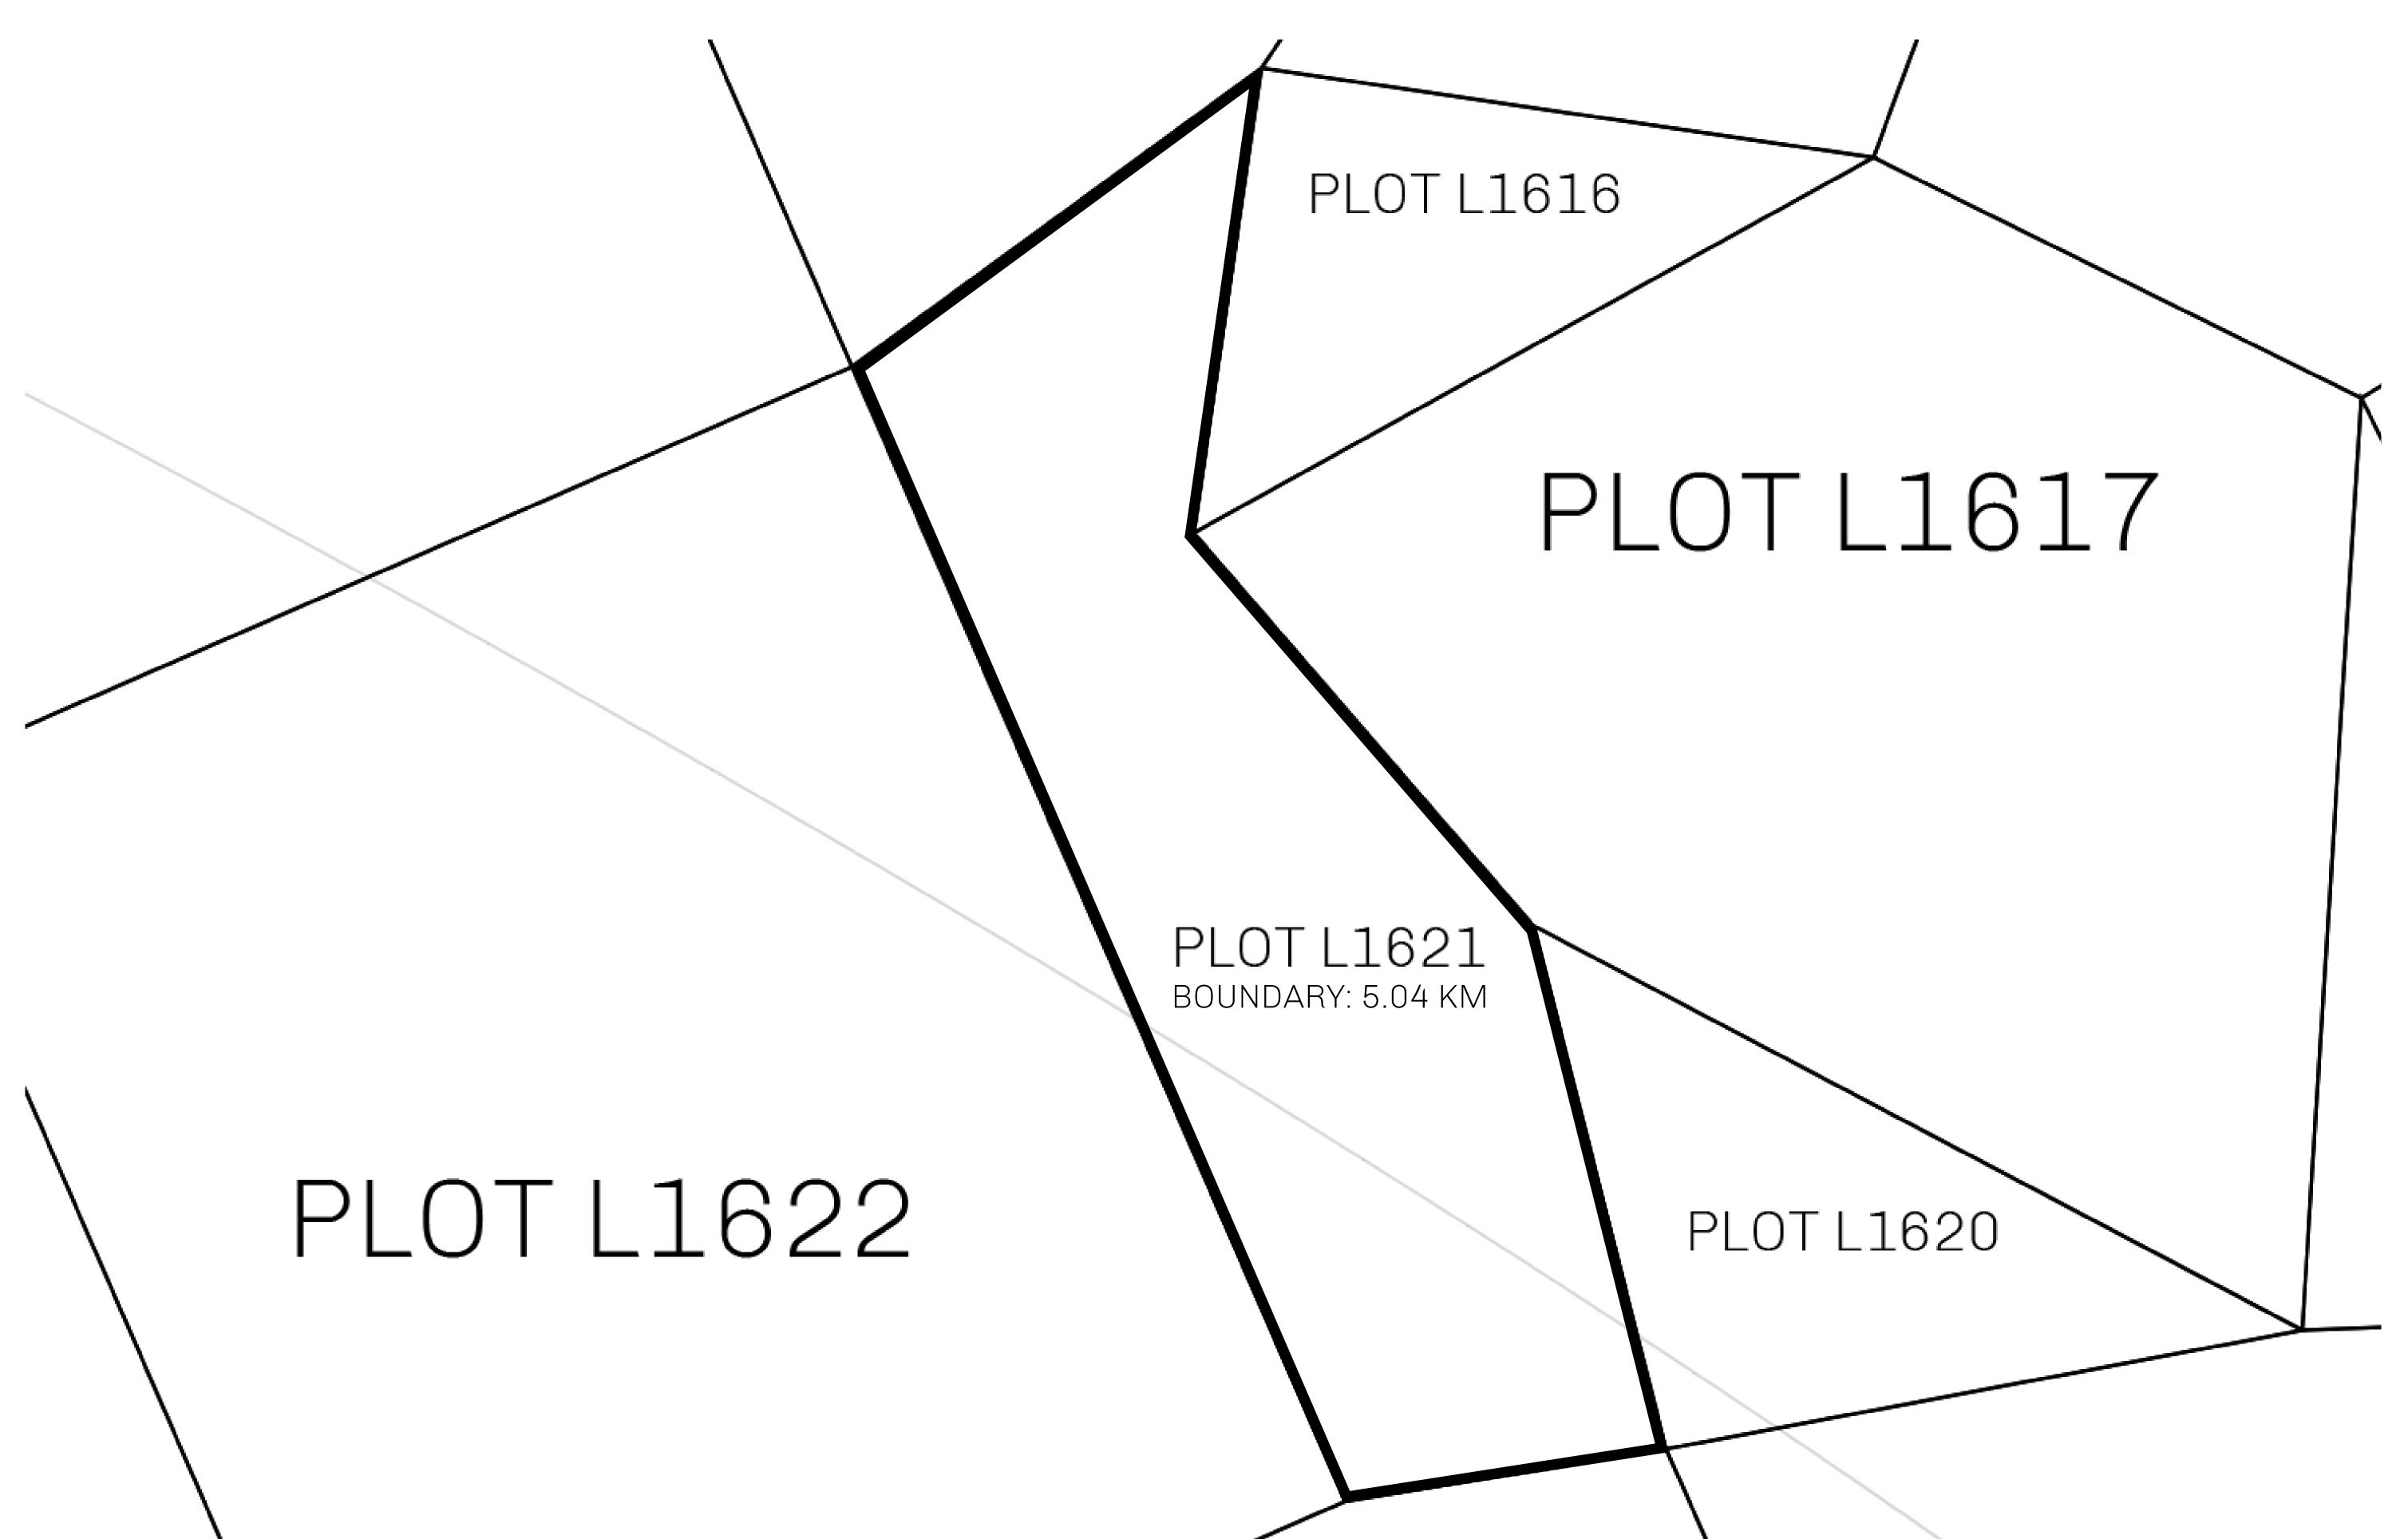

## LOOT NFT WORLD

CONTROL

PLOT L1621-221121

TOWER

## **GEOGRAPHY**

COASTLINE 462.64 KM (287.47 MILES)

BORDERS OCEAN, ROYAUME DE SATOSHI, X BY SL & TERRITORIO LTT ST

HIGHEST POINT MOUNT ARES +8120 M

LOWEST POINT NFT PORT 0 M

PLOTS 2284 SCALE 1:50000

## H.M. LNFT Land Registry

L1621-221121

TITLE NUMBER

ADMINISTRATIVE AREA

THE GREAT EMPIRE

ISSUED 22 November 2021

SCALE **1/50000** 

OWNER ENTITLEMENT