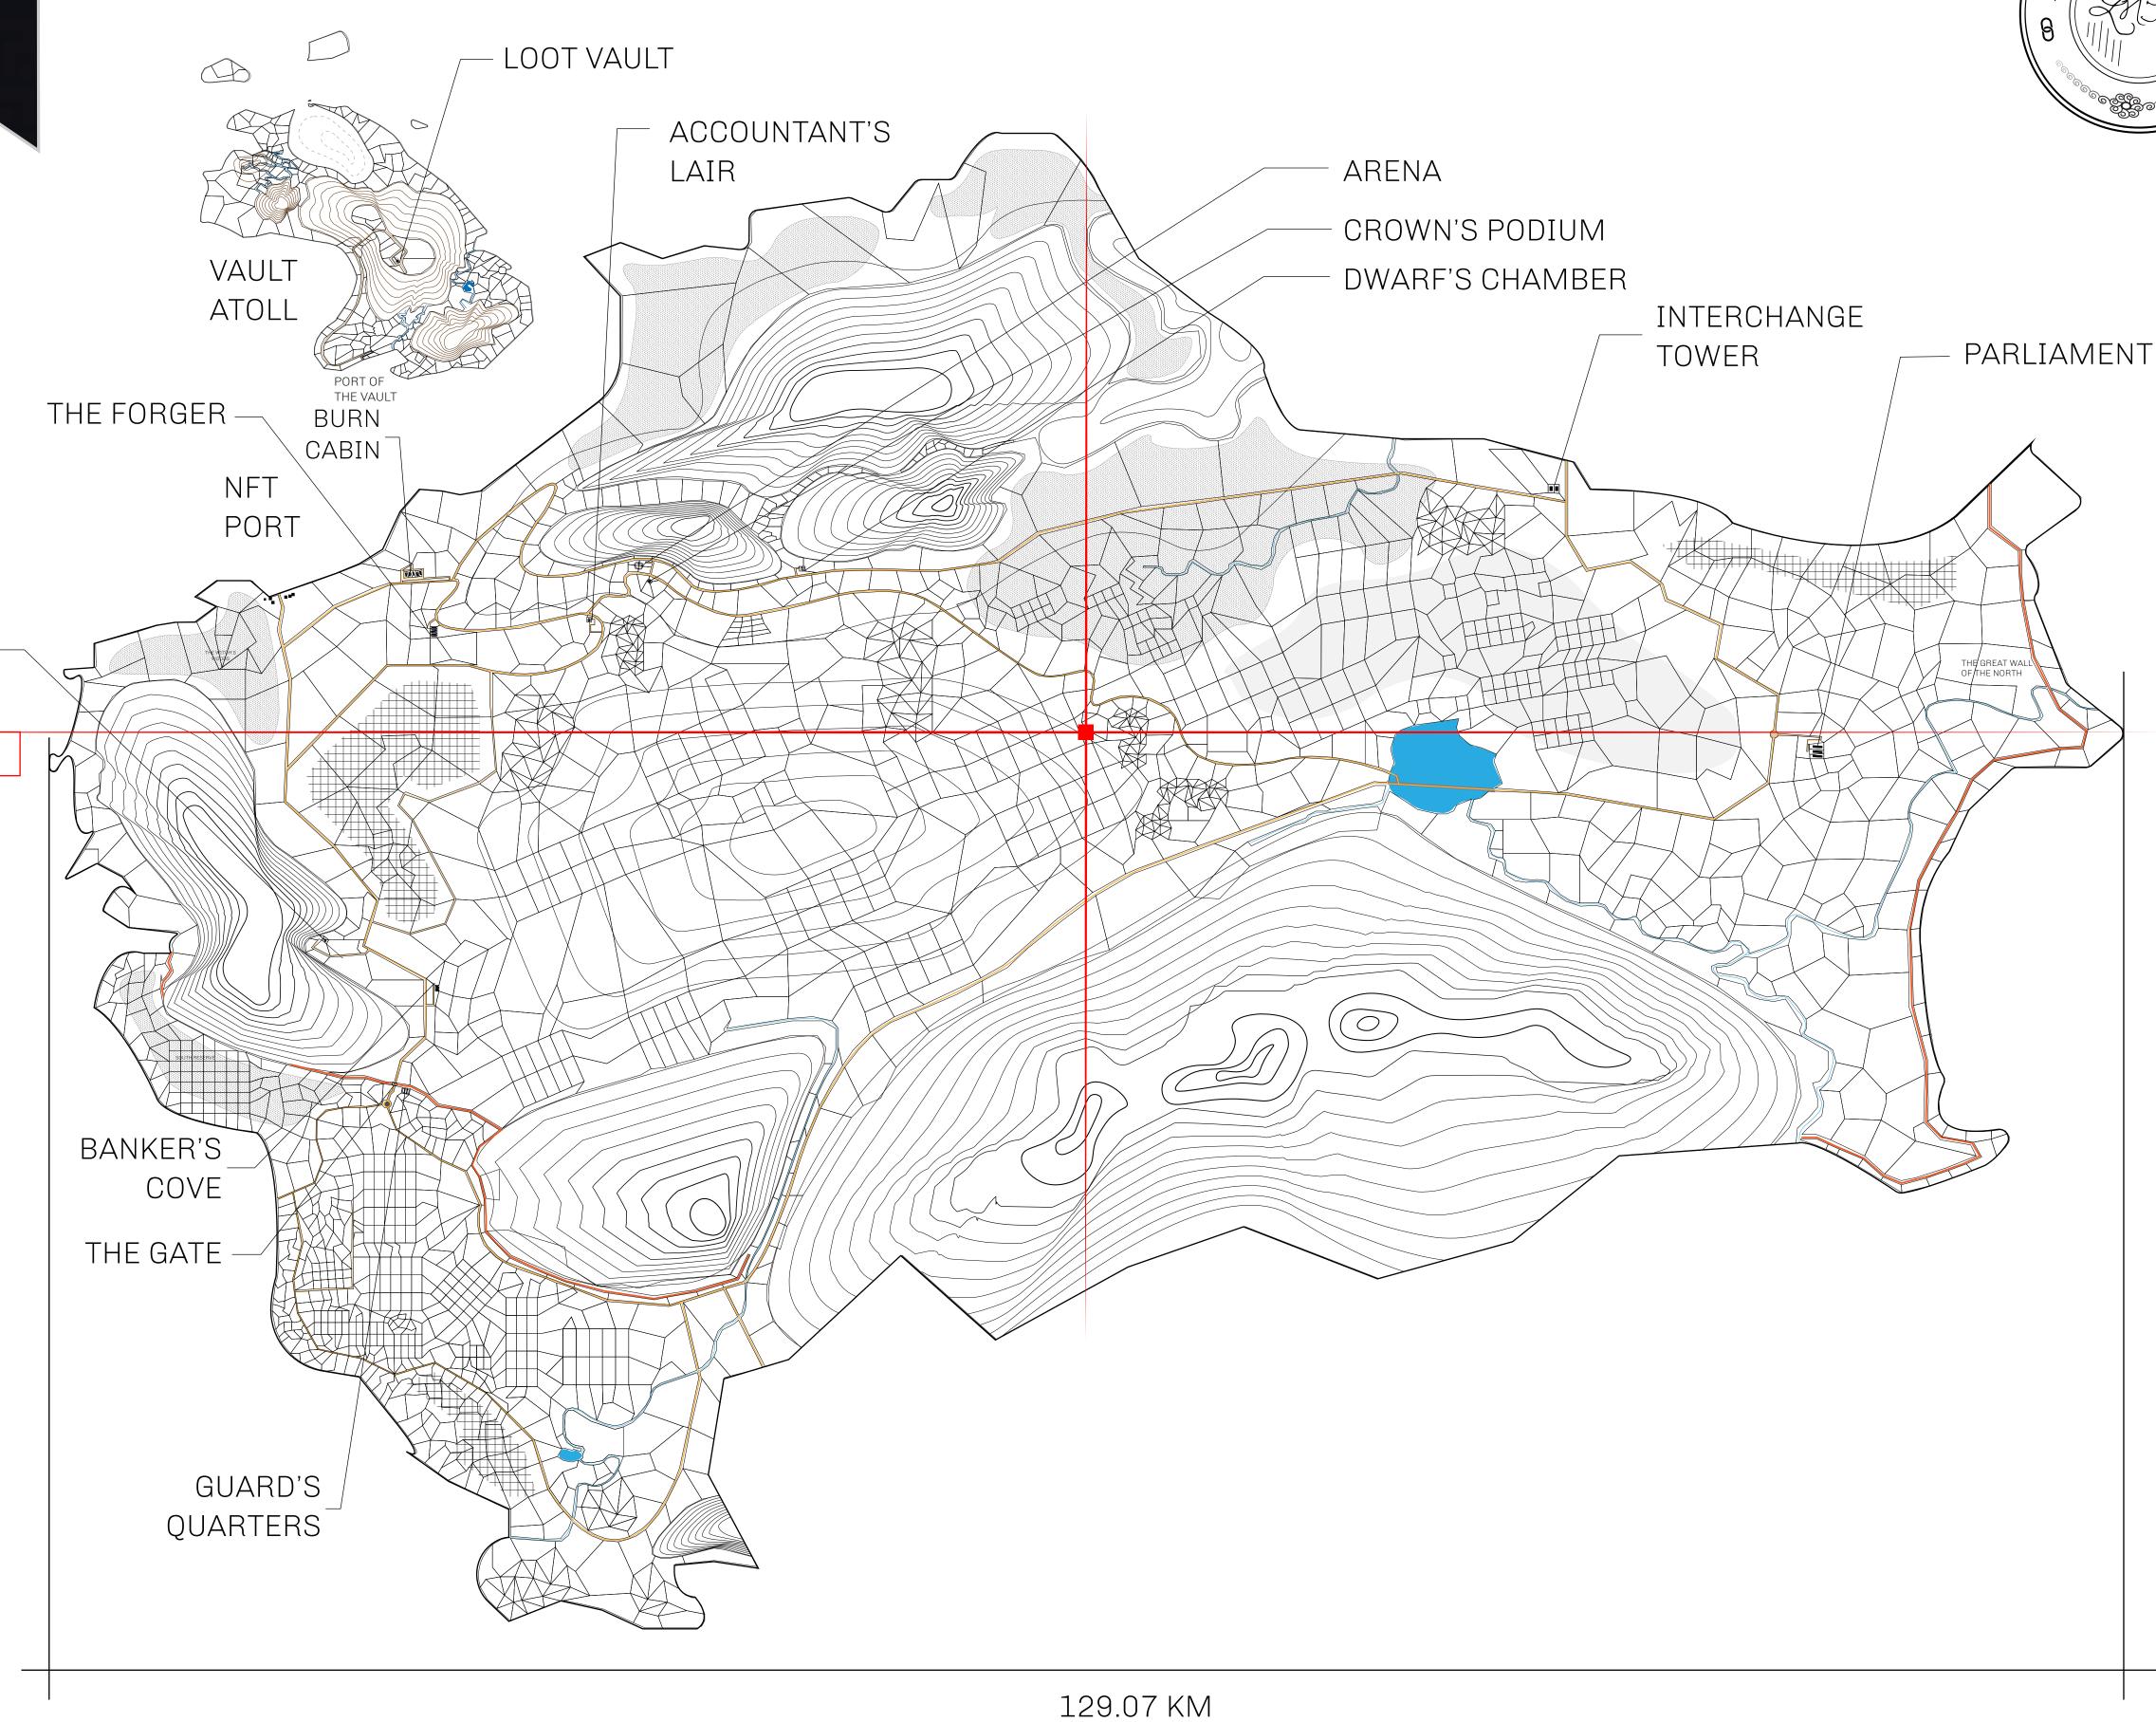

## **GEOGRAPHY**

COASTLINE 462.64 KM (287.47 MILES)

BORDERS OCEAN, ROYAUME DE SATOSHI, X BY SL & TERRITORIO LTT ST

HIGHEST POINT MOUNT ARES +8120 M

LOWEST POINT NFT PORT 0 M

PLOTS 2284 SCALE 1:50000

## H.M. LNFT Land Registry

L1621-221121

TITLE NUMBER

ADMINISTRATIVE AREA

THE GREAT EMPIRE

ISSUED 22 November 2021

SCALE **1/50000** 

OWNER ENTITLEMENT