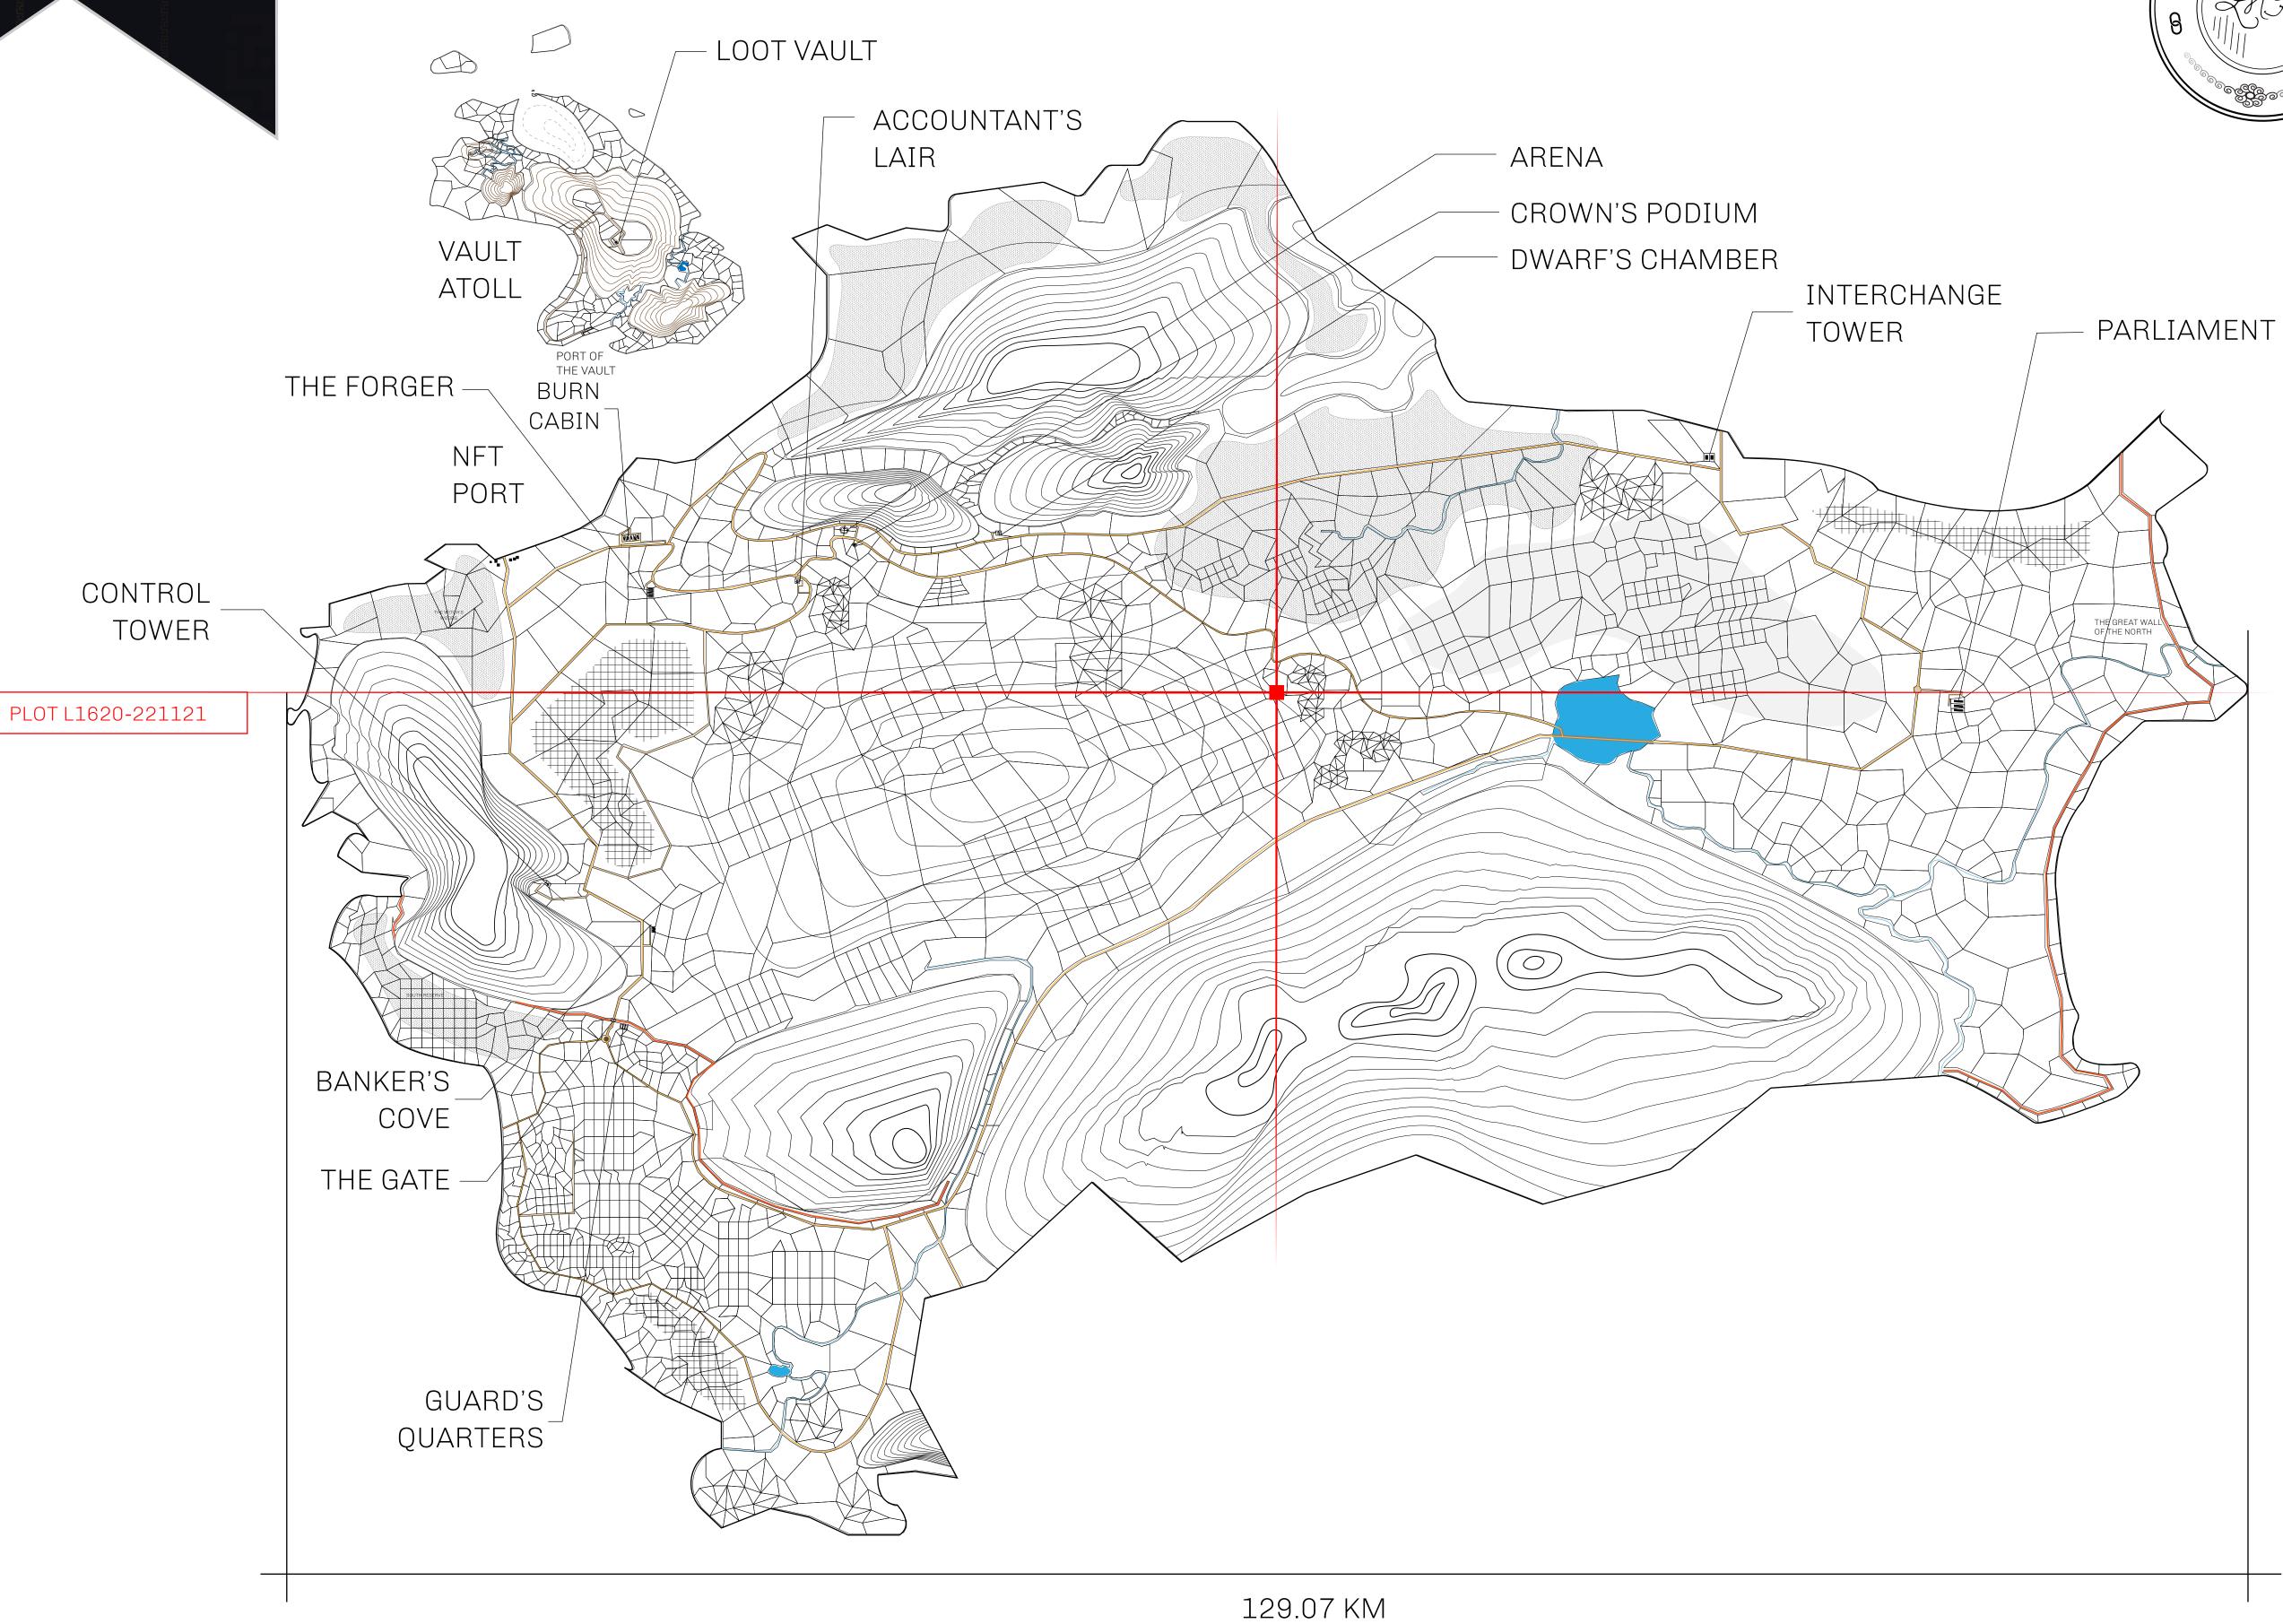

## GEOGRAPHY

COASTLINE 462.64 KM (287.47 MILES)

OCEAN, ROYAUME DE SATOSHI, X BY SL & TERRITORIO LTT ST BORDERS

HIGHEST POINT MOUNT ARES +8120 M

LOWEST POINT NFT PORT 0 M

PLOTS 2284 SCALE 1:50000

## TITLE NUMBER H.M. LNFT Land Registry L1620-221121 ADMINISTRATIVE AREA THE GREAT EMPIRE

ISSUED 22 November 2021

SCALE 1/50000

OWNER ENTITLEMENT

Type W-GE: Share of 0.3% of all BUN sales based on number of NFT Stories minted (rewarded in Credits); Mint 4 NFT Stories