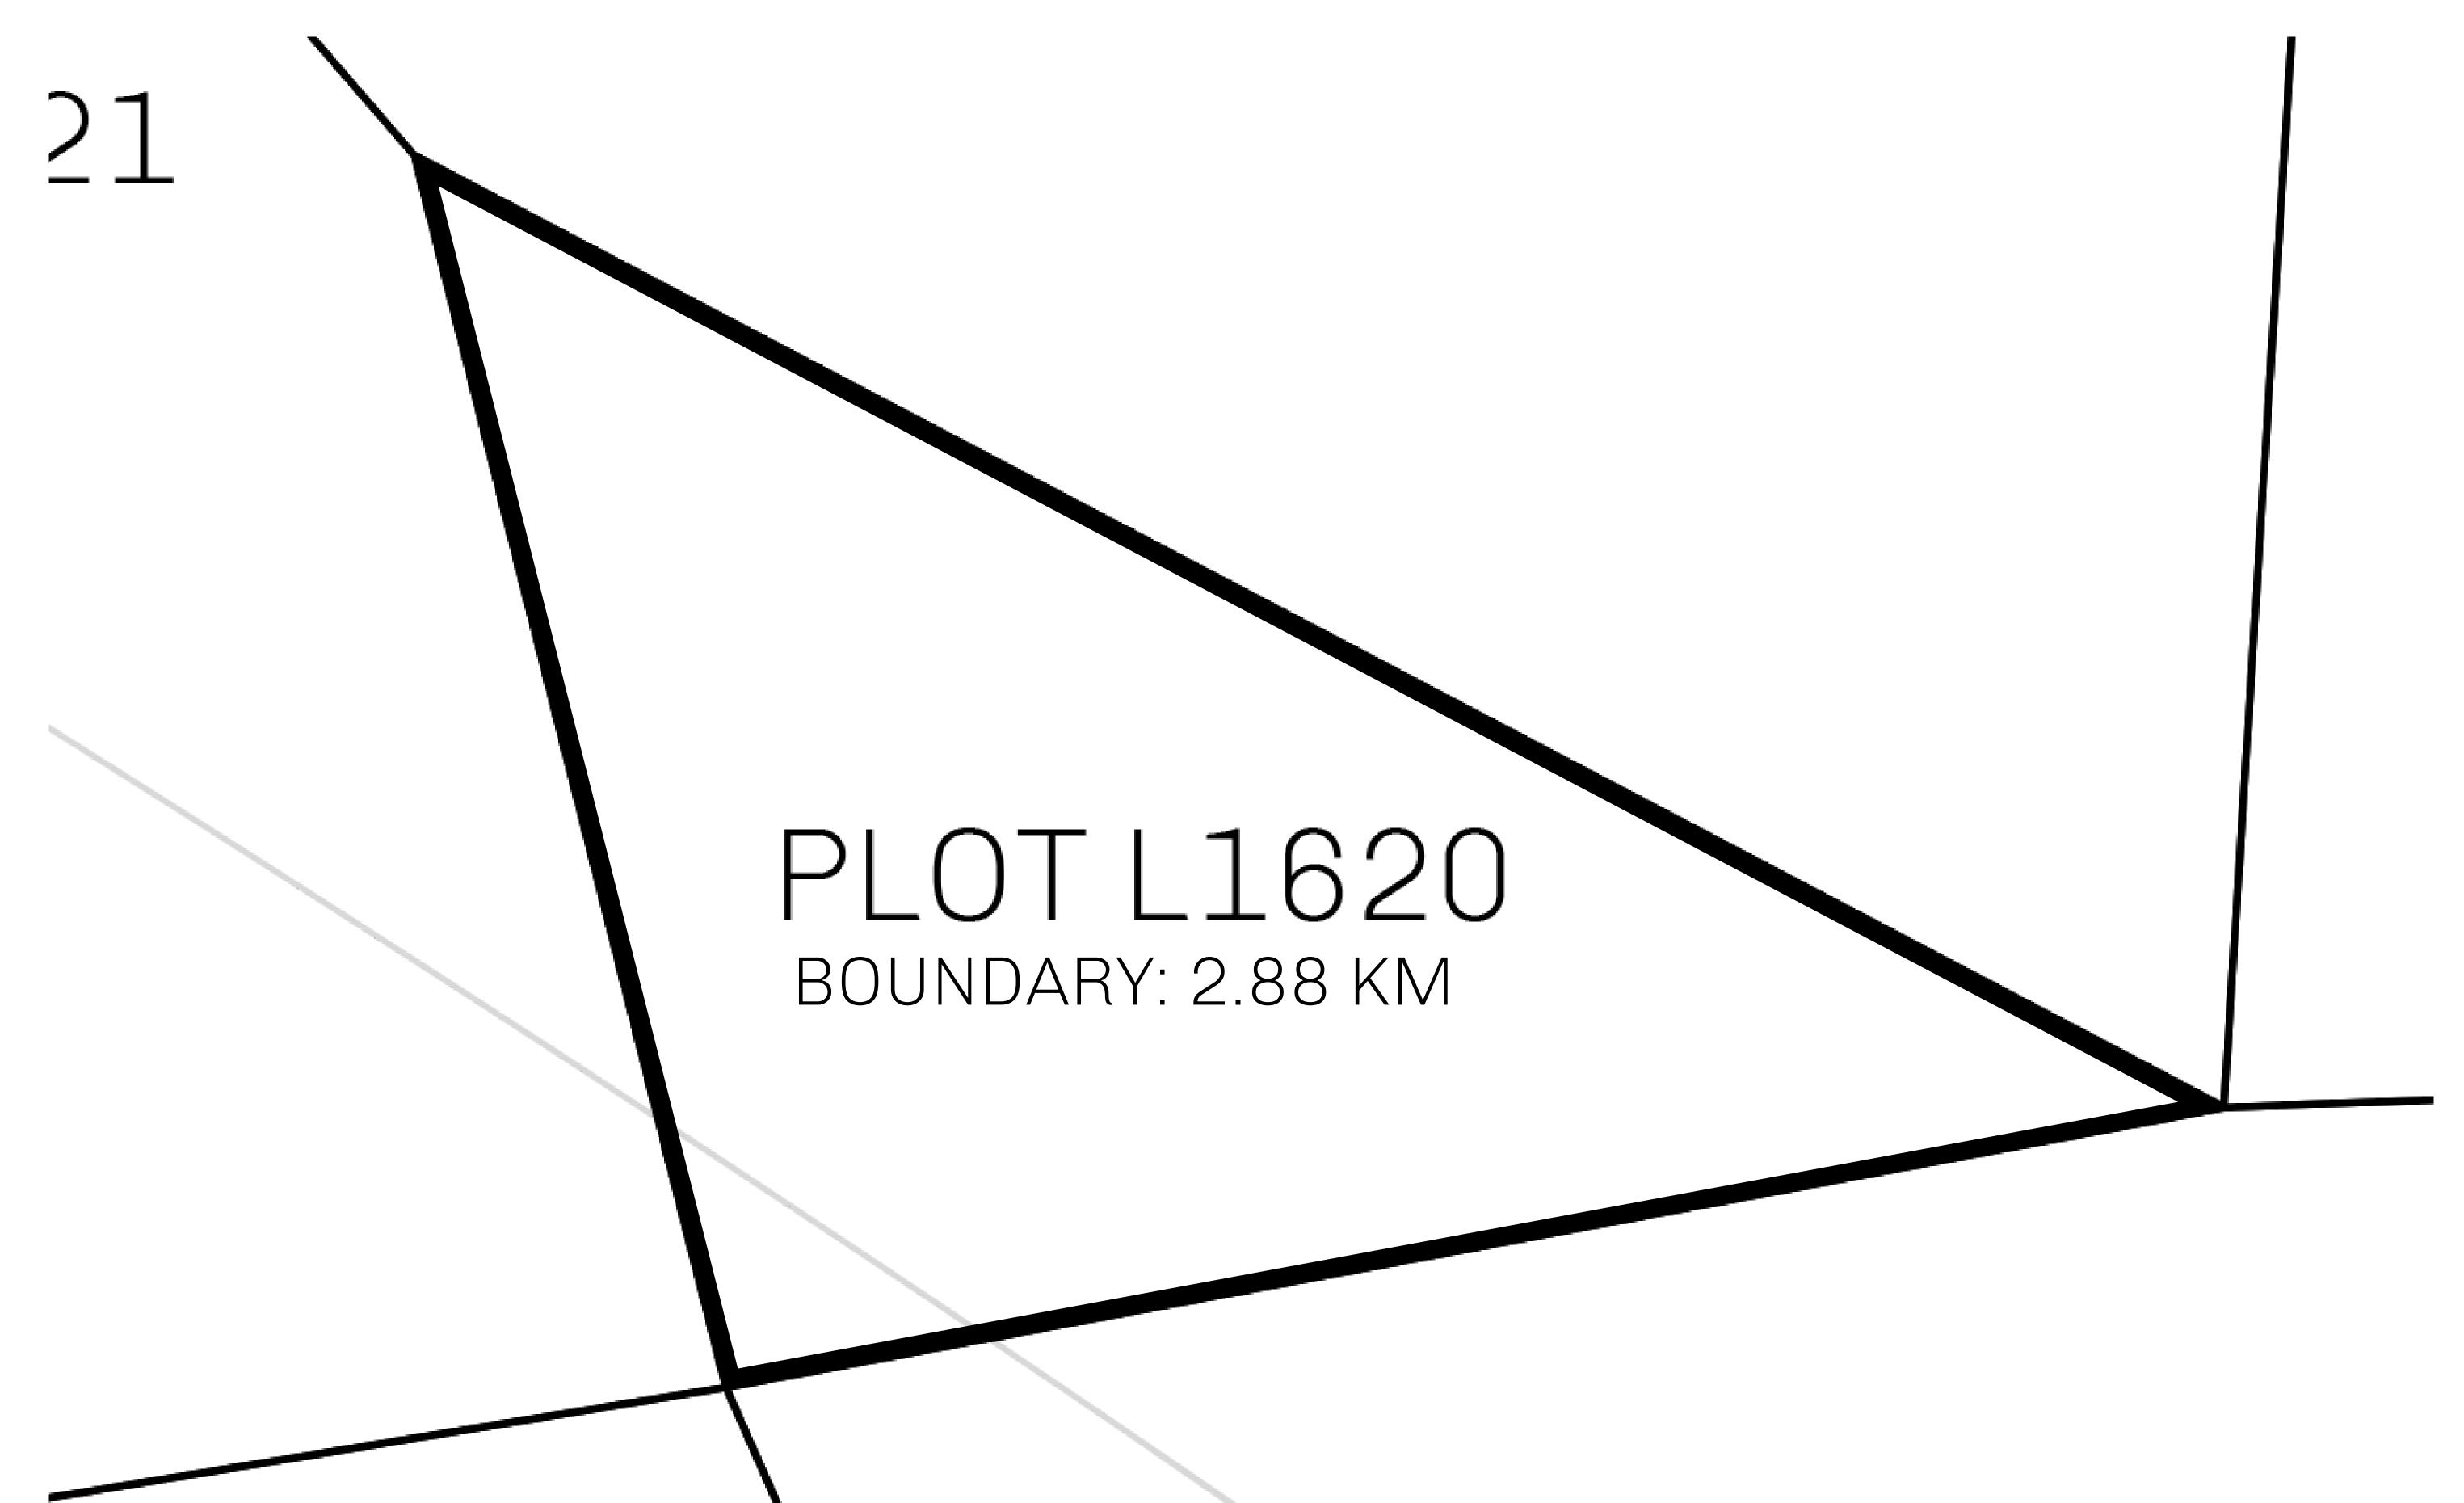

## TITLE NUMBER H.M. LNFT Land Registry L1620-221121 ADMINISTRATIVE AREA THE GREAT EMPIRE

ISSUED 22 November 2021

SCALE 1/50000

OWNER ENTITLEMENT

Type W-GE: Share of 0.3% of all BUN sales based on number of NFT Stories minted (rewarded in Credits); Mint 4 NFT Stories