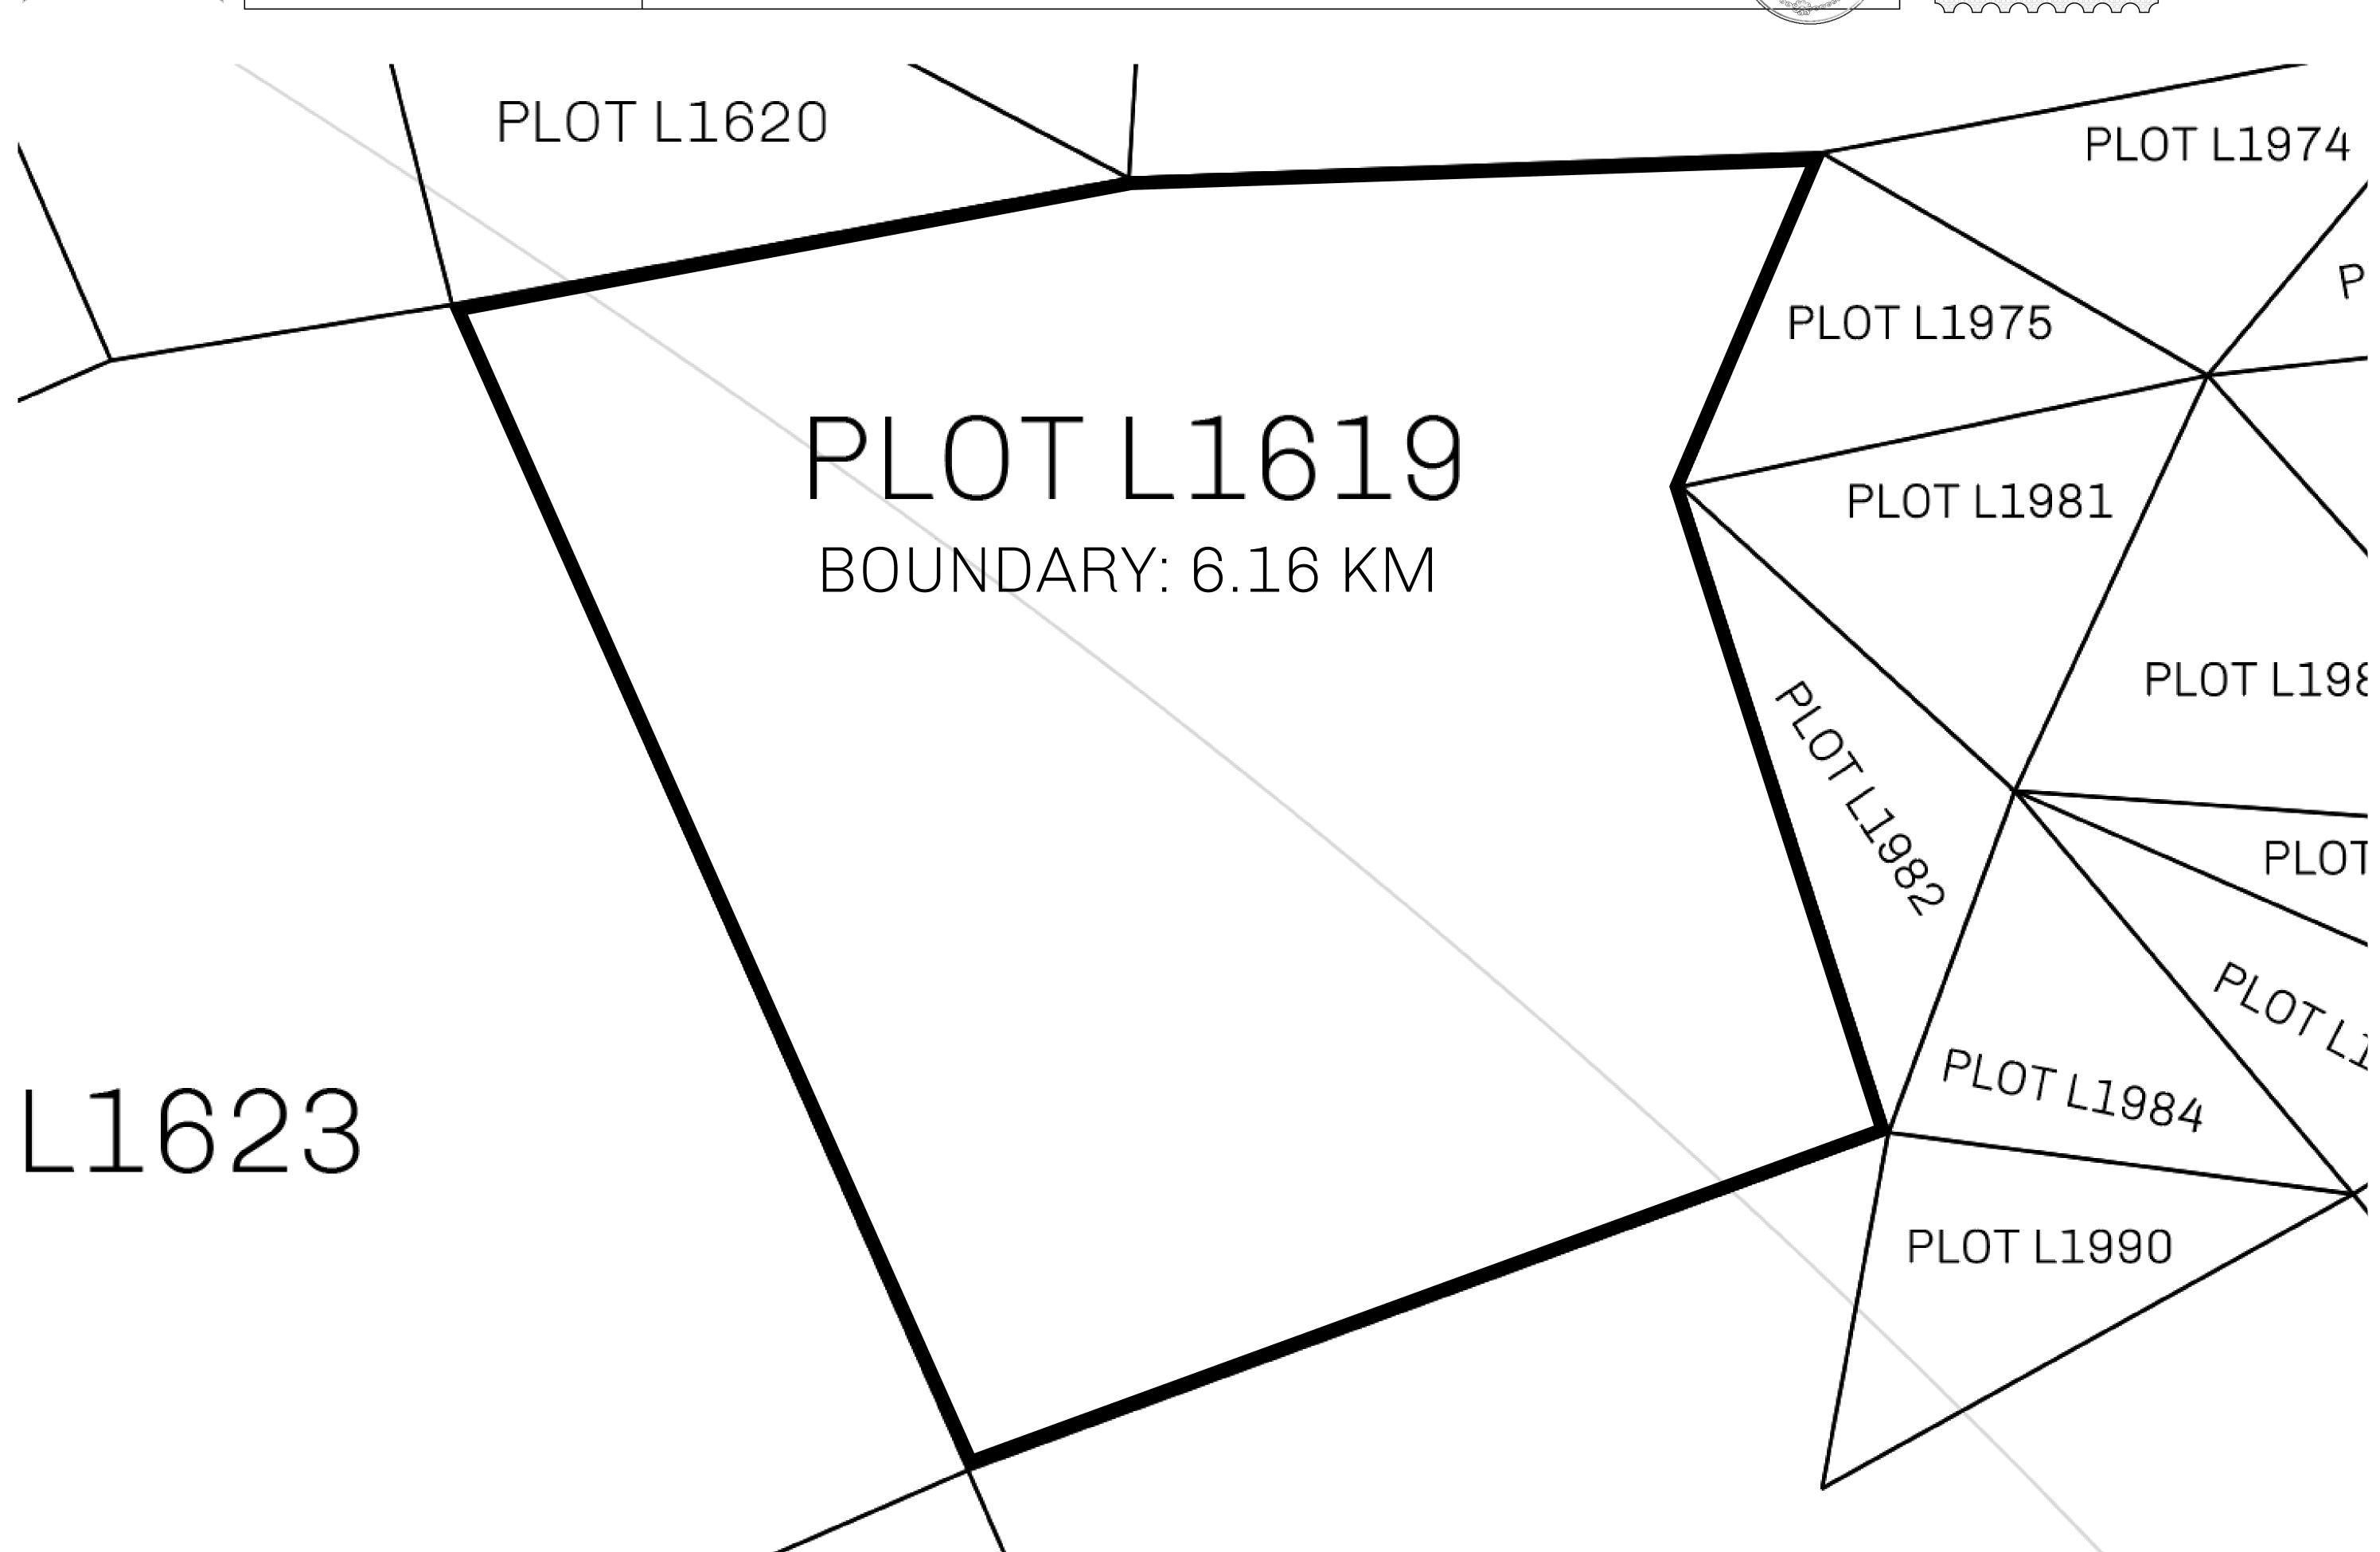

## LOOT NFT WORLD

CONTROL

PLOT L1619-221121

TOWER

## GEOGRAPHY

COASTLINE 462.64 KM (287.47 MILES)

OCEAN, ROYAUME DE SATOSHI, X BY SL & TERRITORIO LTT ST BORDERS

HIGHEST POINT MOUNT ARES +8120 M

LOWEST POINT NFT PORT 0 M

PLOTS 2284 SCALE 1:50000

## H.M. LNFT Land Registry

TITLE NUMBER

L1619-221121

ADMINISTRATIVE AREA

THE GREAT EMPIRE

ISSUED 22 November 2021

SCALE 1/50000

OWNER ENTITLEMENT