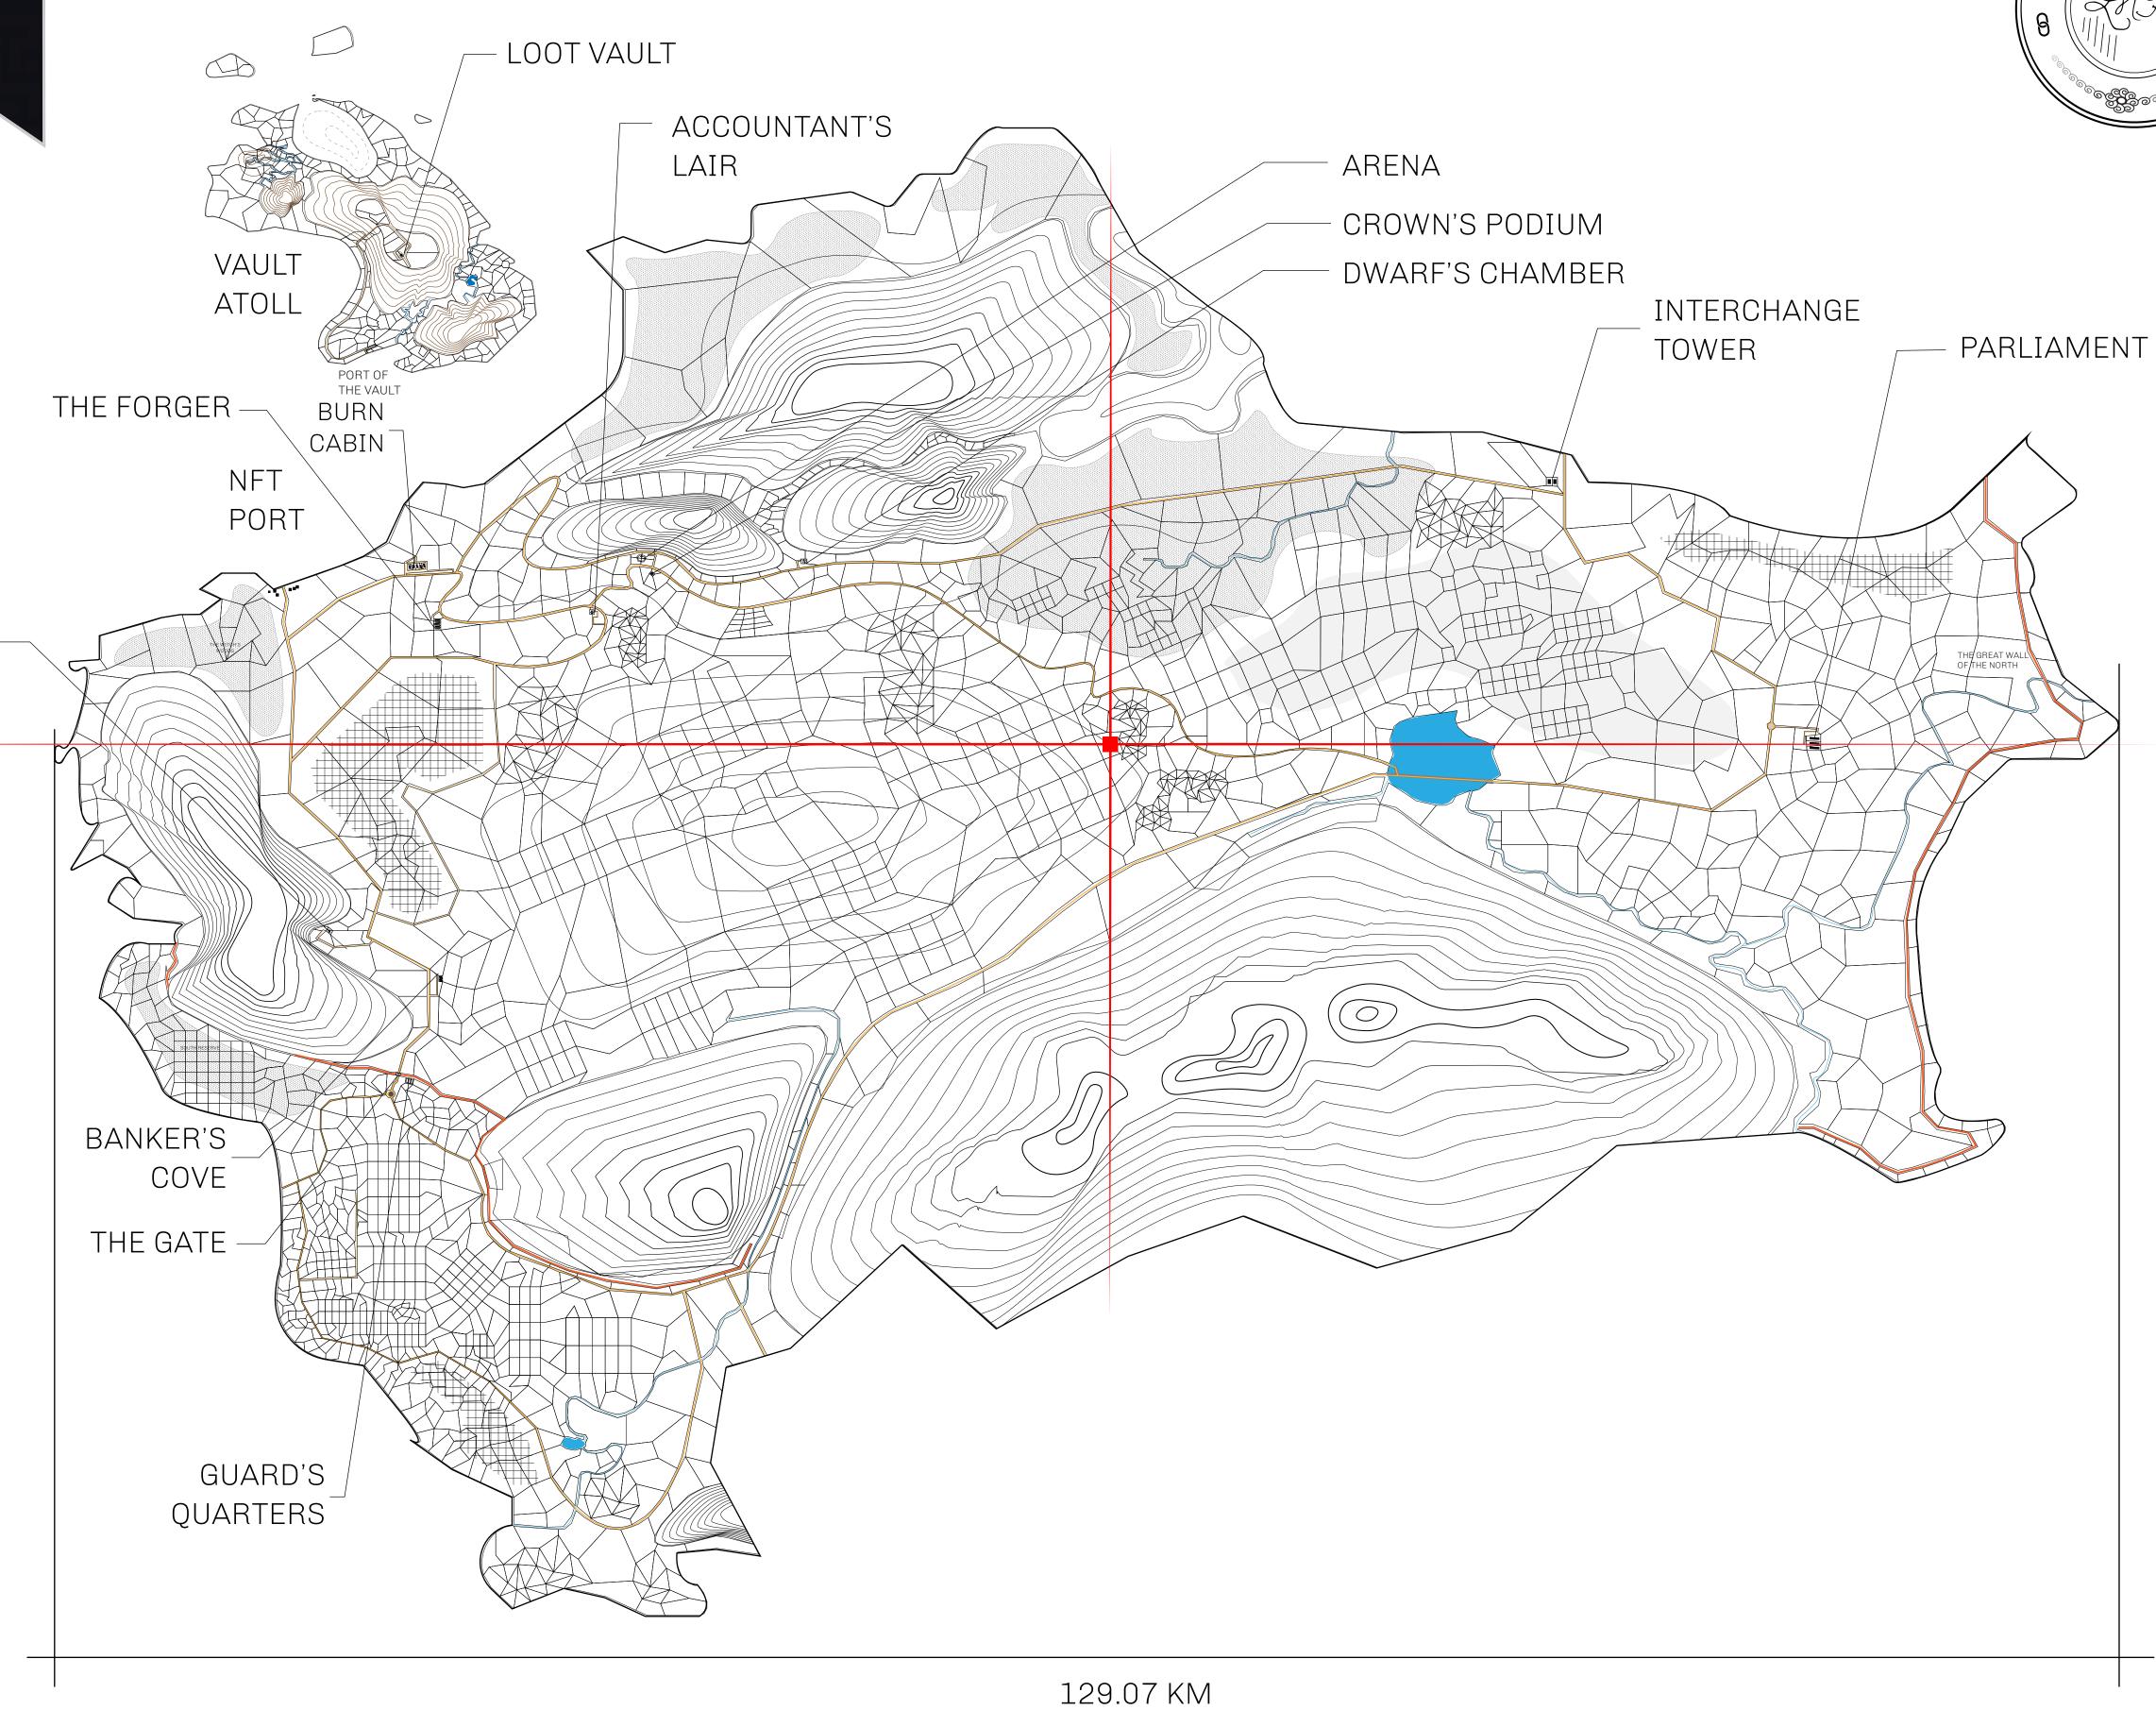

## HER MAJESTY'S GATED WORLD

As an economic and ruling powerhouse, the Great Empire controls the issuance and trade of BUN, LTT, and USDC reward credits. Decisions by its sitting parliamentarians affect Loot NFT World. Following the last war, border controls are tight and only invitees can enter. Each Sunday, all eyes focus on the Arena and the Crown's Podium, where battle-bidding auctions rage. The battle pit is not for the fainthearted and strategy plays a crucial role in winning.

## GEOGRAPHY

COASTLINE 462.64 KM (287.47 MILES)

OCEAN, ROYAUME DE SATOSHI, X BY SL & TERRITORIO LTT ST BORDERS

HIGHEST POINT MOUNT ARES +8120 M

LOWEST POINT NFT PORT 0 M

PLOTS 2284 SCALE 1:50000

## H.M. LNFT Land Registry

TITLE NUMBER

L1619-221121

ADMINISTRATIVE AREA

THE GREAT EMPIRE

ISSUED 22 November 2021

SCALE 1/50000

OWNER ENTITLEMENT