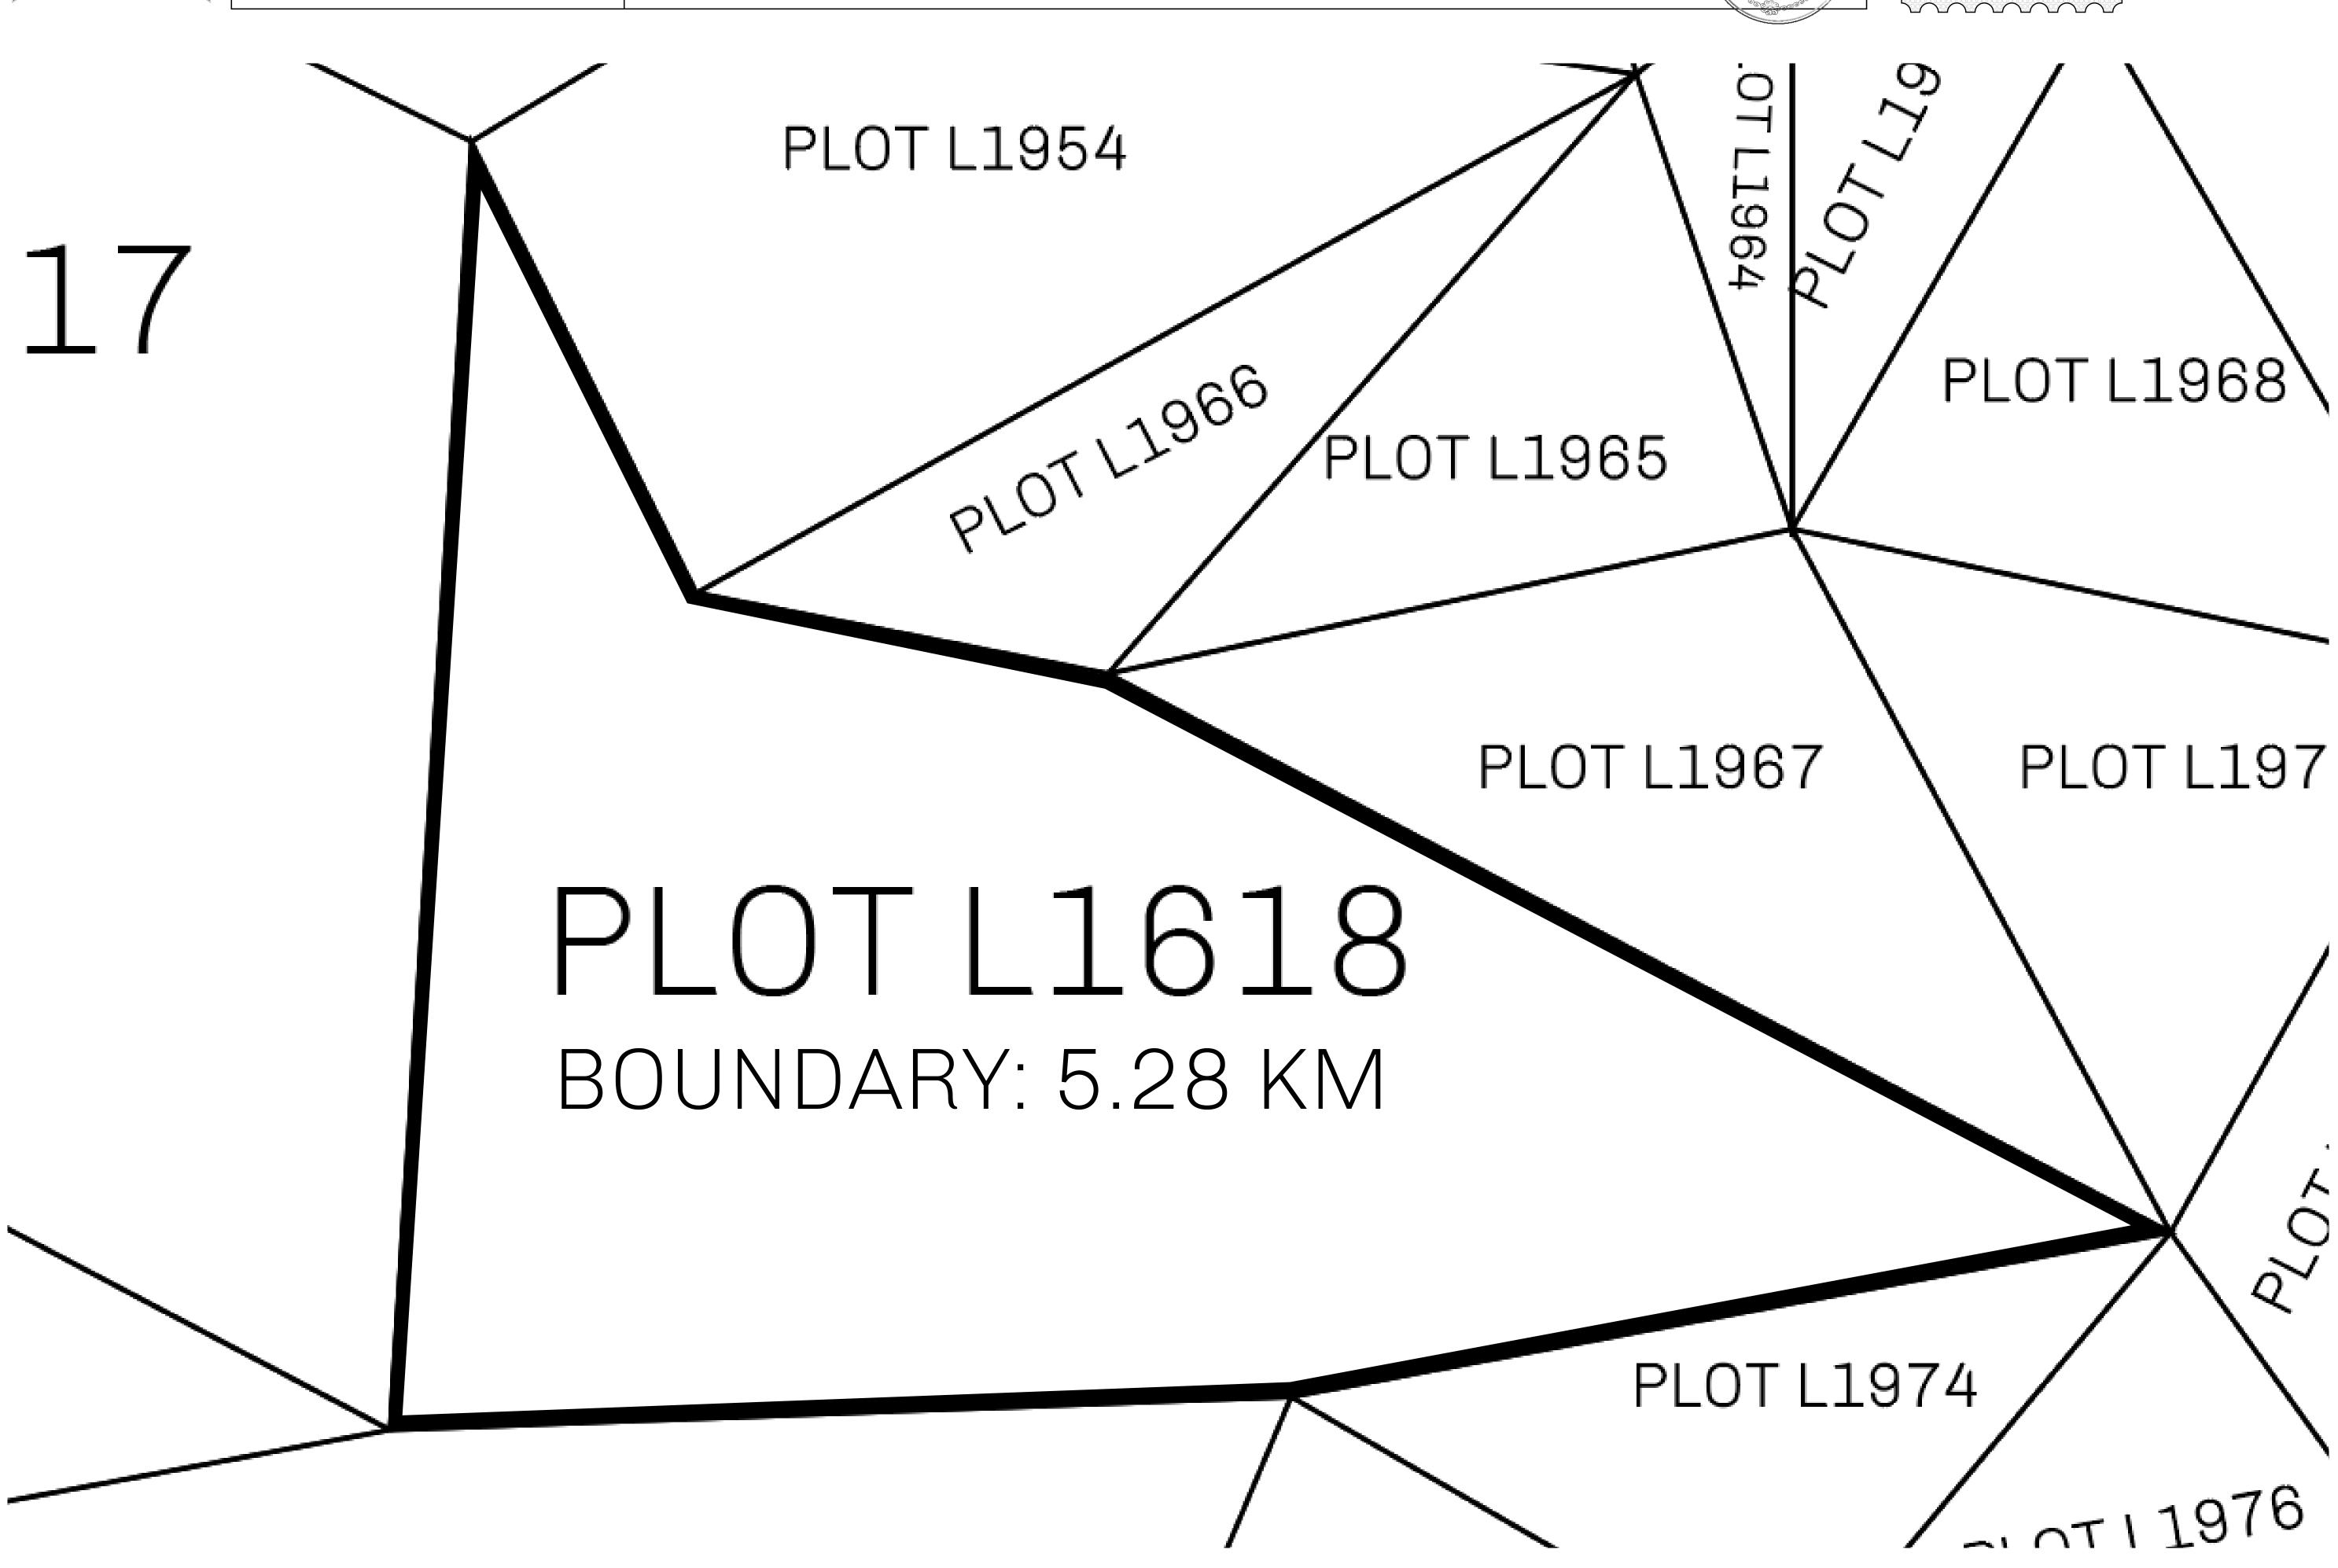

## GEOGRAPHY

COASTLINE 462.64 KM (287.47 MILES)

OCEAN, ROYAUME DE SATOSHI, X BY SL & TERRITORIO LTT ST BORDERS

HIGHEST POINT MOUNT ARES +8120 M

LOWEST POINT NFT PORT 0 M

PLOTS 2284 SCALE 1:50000

## H.M. LNFT Land Registry

L1618-221121

TITLE NUMBER

ADMINISTRATIVE AREA

THE GREAT EMPIRE

ISSUED 22 November 2021

SCALE 1/50000

OWNER ENTITLEMENT