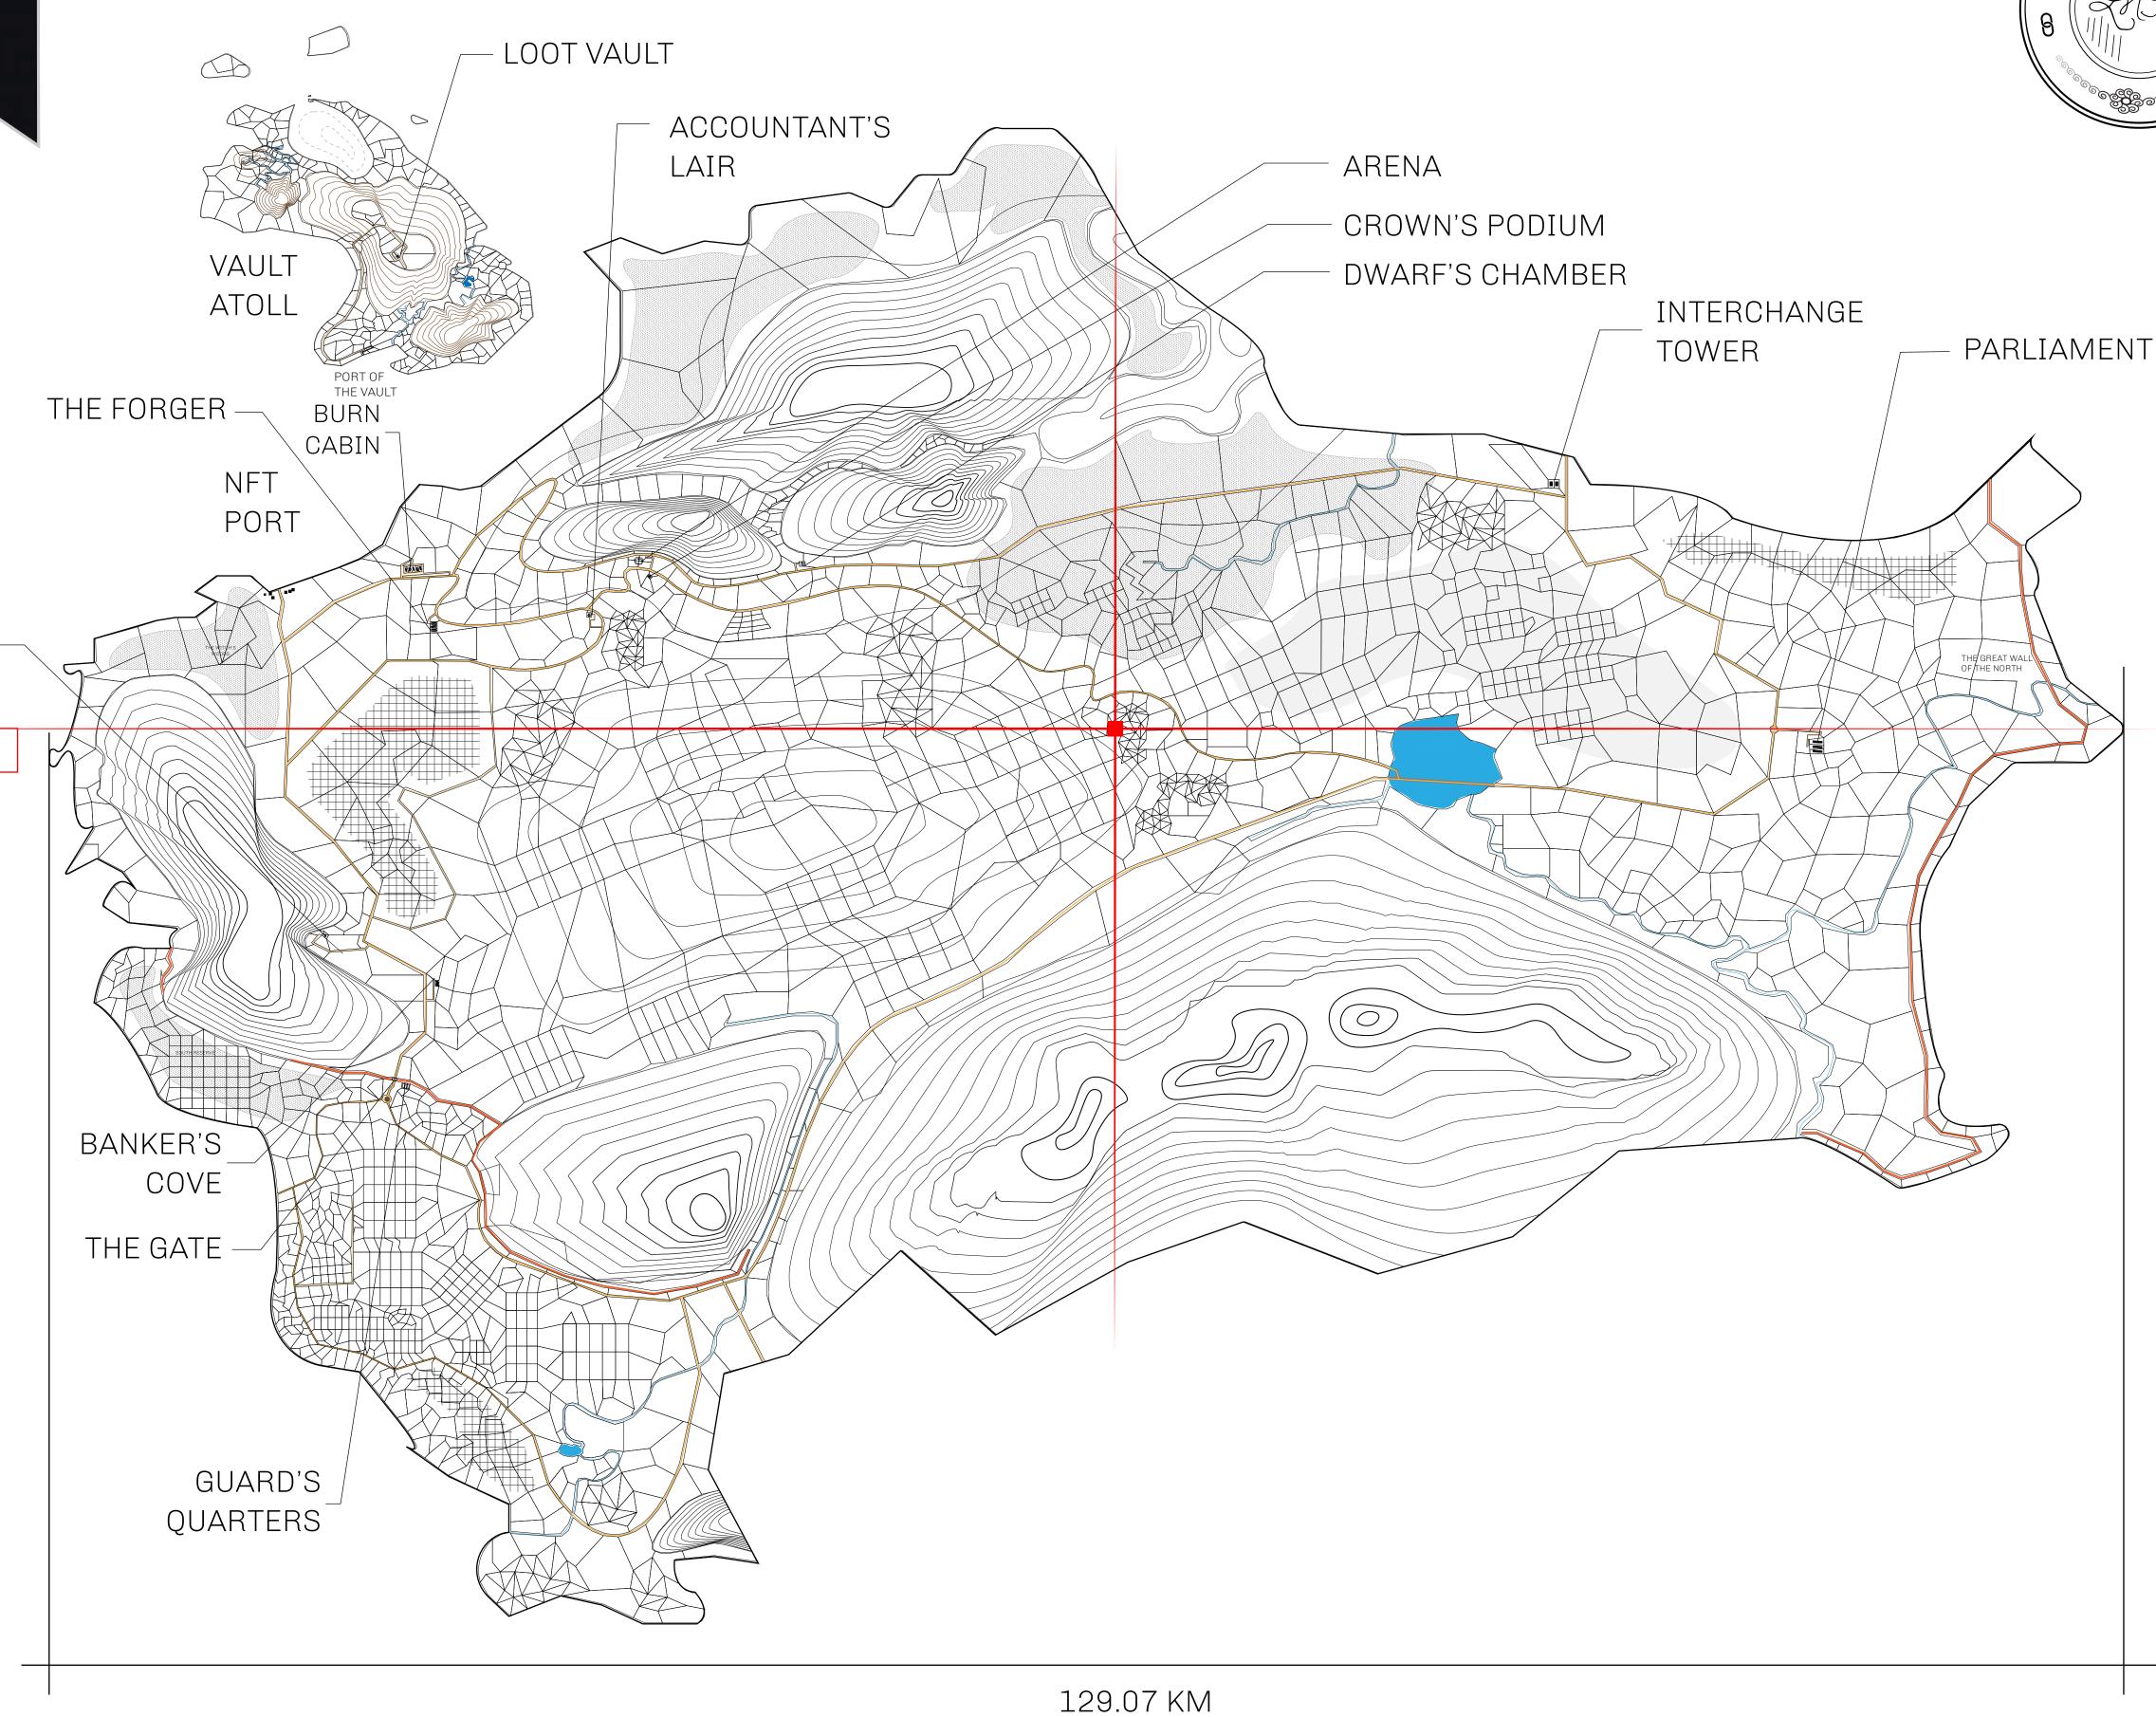

## HER MAJESTY'S GATED WORLD

As an economic and ruling powerhouse, the Great Empire controls the issuance and trade of BUN, LTT, and USDC reward credits. Decisions by its sitting parliamentarians affect Loot NFT World. Following the last war, border controls are tight and only invitees can enter. Each Sunday, all eyes focus on the Arena and the Crown's Podium, where battle-bidding auctions rage. The battle pit is not for the fainthearted and strategy plays a crucial role in winning.

## GEOGRAPHY

COASTLINE 462.64 KM (287.47 MILES)

OCEAN, ROYAUME DE SATOSHI, X BY SL & TERRITORIO LTT ST BORDERS

HIGHEST POINT MOUNT ARES +8120 M

LOWEST POINT NFT PORT 0 M

PLOTS 2284 SCALE 1:50000

## H.M. LNFT Land Registry

L1618-221121

TITLE NUMBER

ADMINISTRATIVE AREA

THE GREAT EMPIRE

ISSUED 22 November 2021

SCALE 1/50000

OWNER ENTITLEMENT