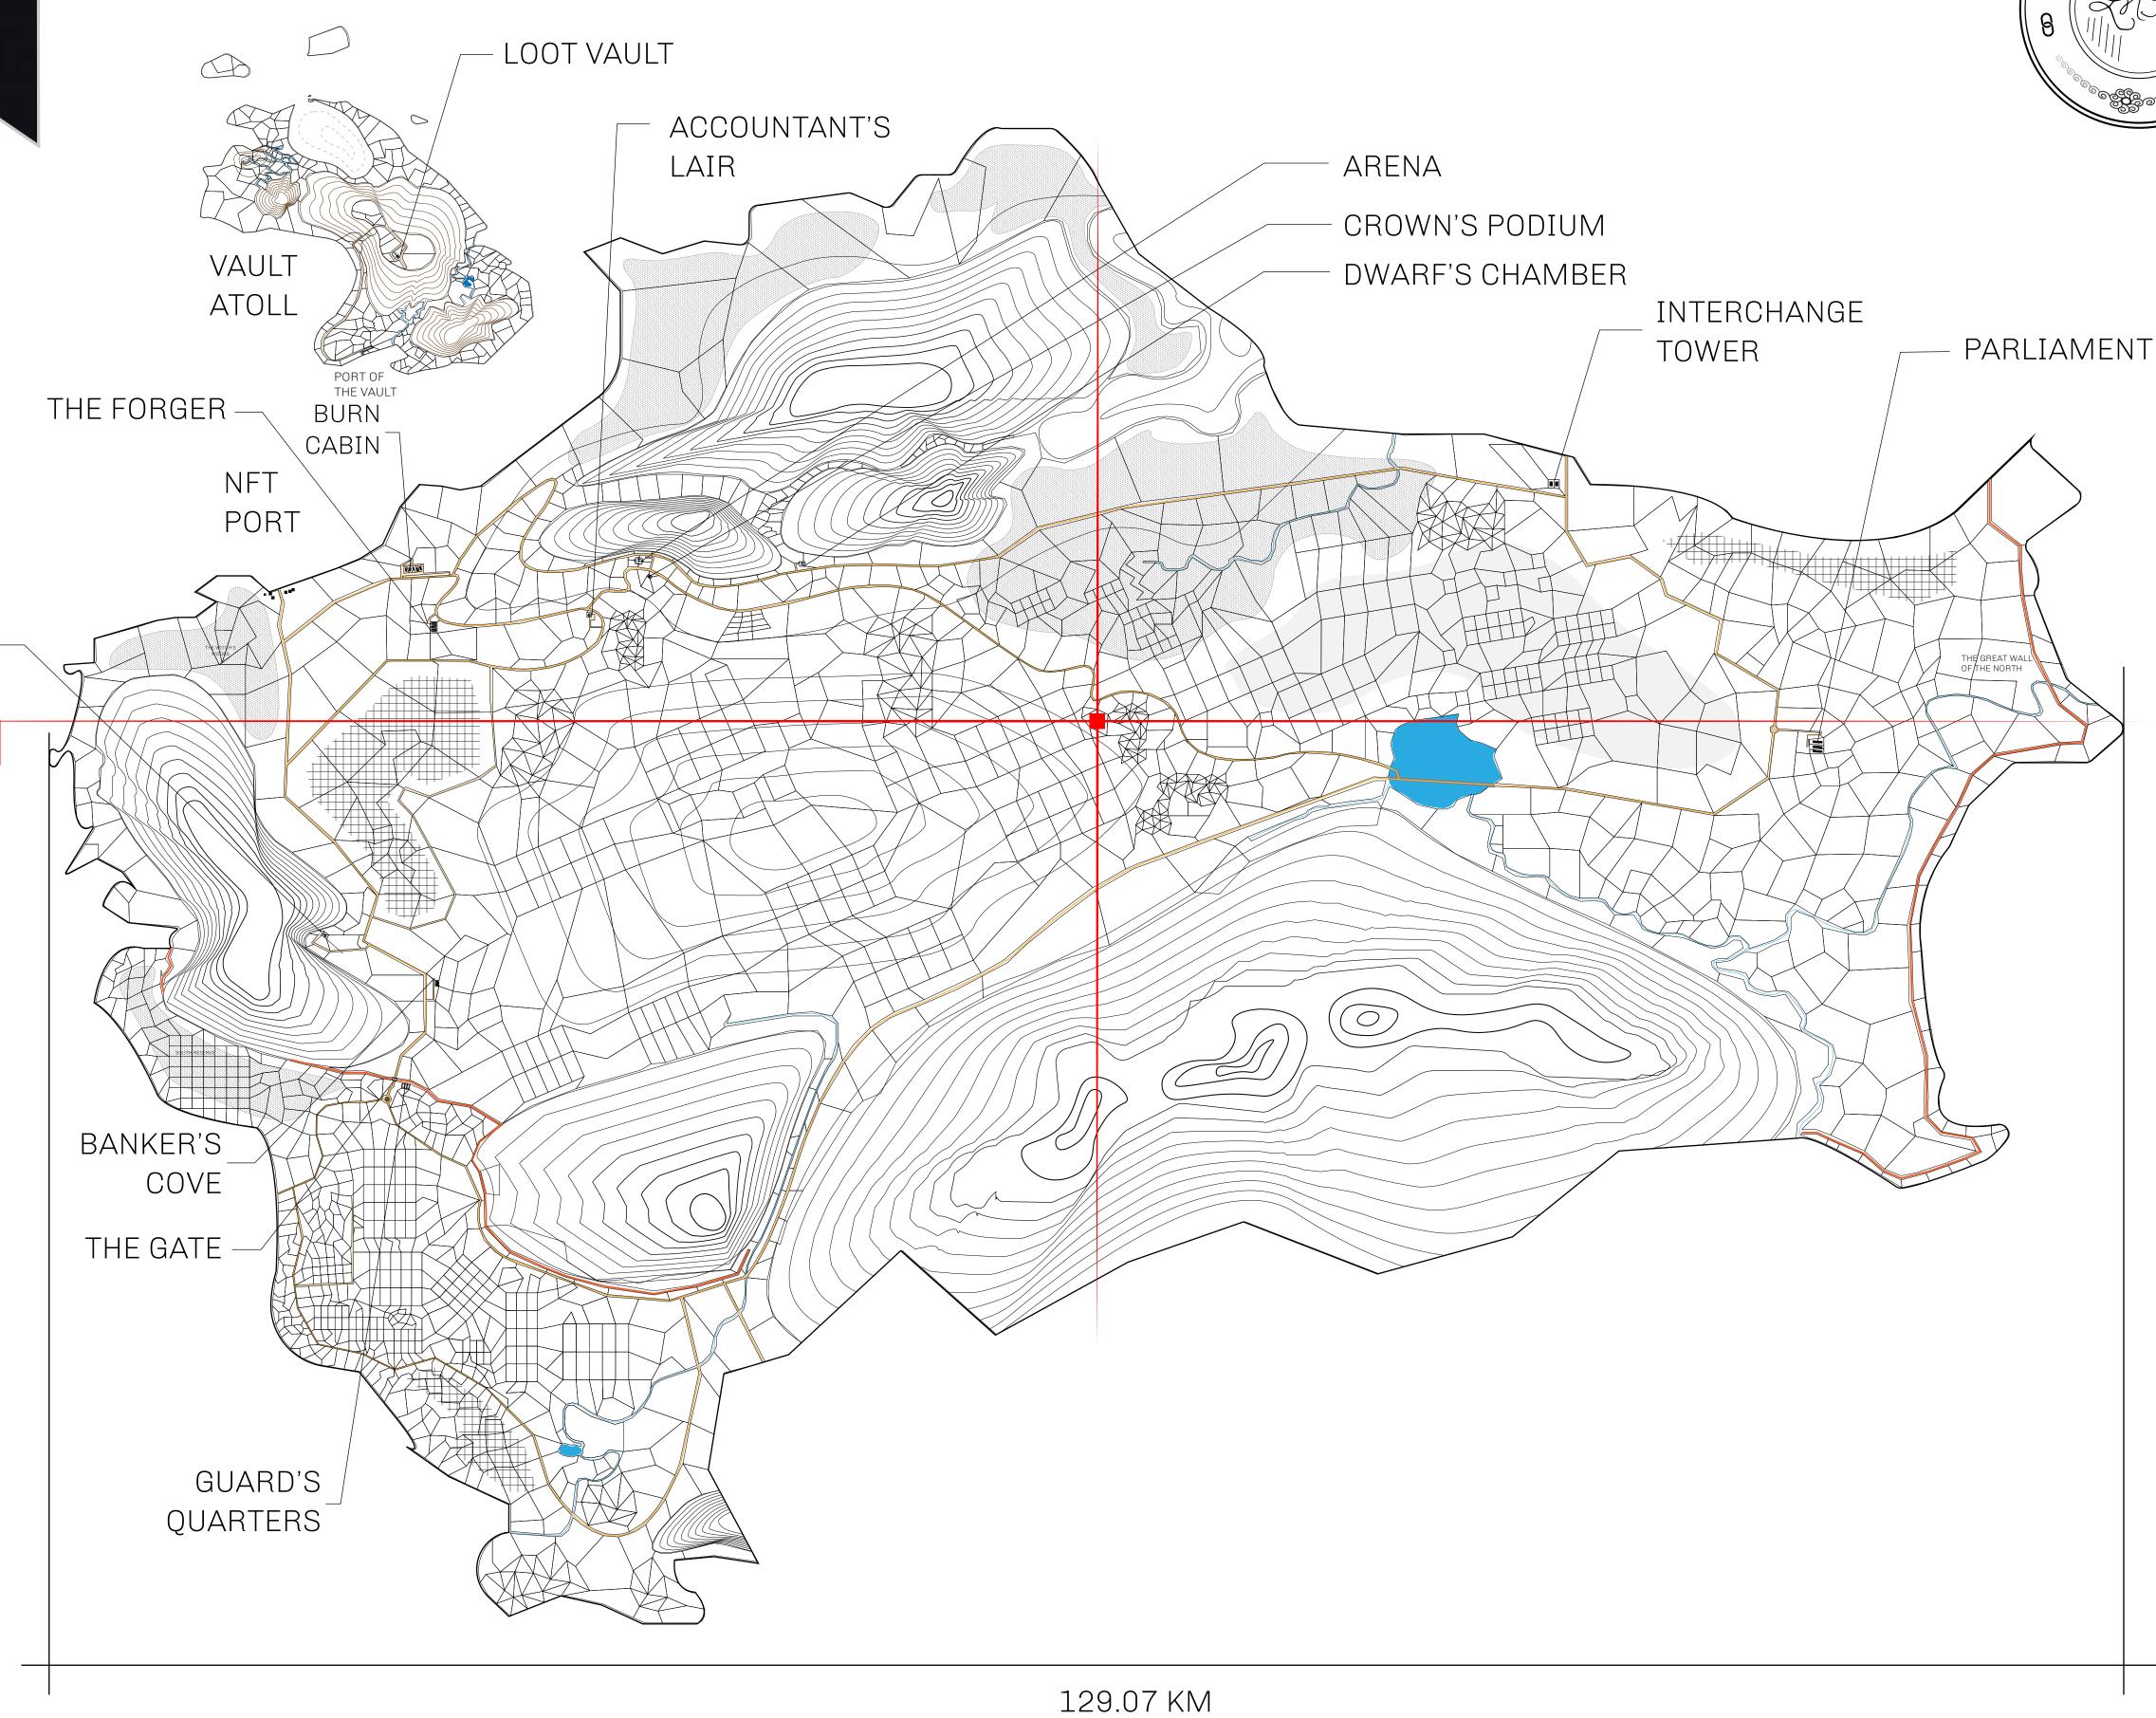

## HER MAJESTY'S GATED WORLD

As an economic and ruling powerhouse, the Great Empire controls the issuance and trade of BUN, LTT, and USDC reward credits. Decisions by its sitting parliamentarians affect Loot NFT World. Following the last war, border controls are tight and only invitees can enter. Each Sunday, all eyes focus on the Arena and the Crown's Podium, where battle-bidding auctions rage. The battle pit is not for the fainthearted and strategy plays a crucial role in winning.

## GEOGRAPHY

COASTLINE 462.64 KM (287.47 MILES)

OCEAN, ROYAUME DE SATOSHI, X BY SL & TERRITORIO LTT ST BORDERS

HIGHEST POINT MOUNT ARES +8120 M

LOWEST POINT NFT PORT 0 M

PLOTS 2284 SCALE 1:50000

## H.M. LNFT Land Registry

TITLE NUMBER

L1617-221121

ADMINISTRATIVE AREA

THE GREAT EMPIRE

ISSUED 22 November 2021

SCALE 1/50000

OWNER ENTITLEMENT