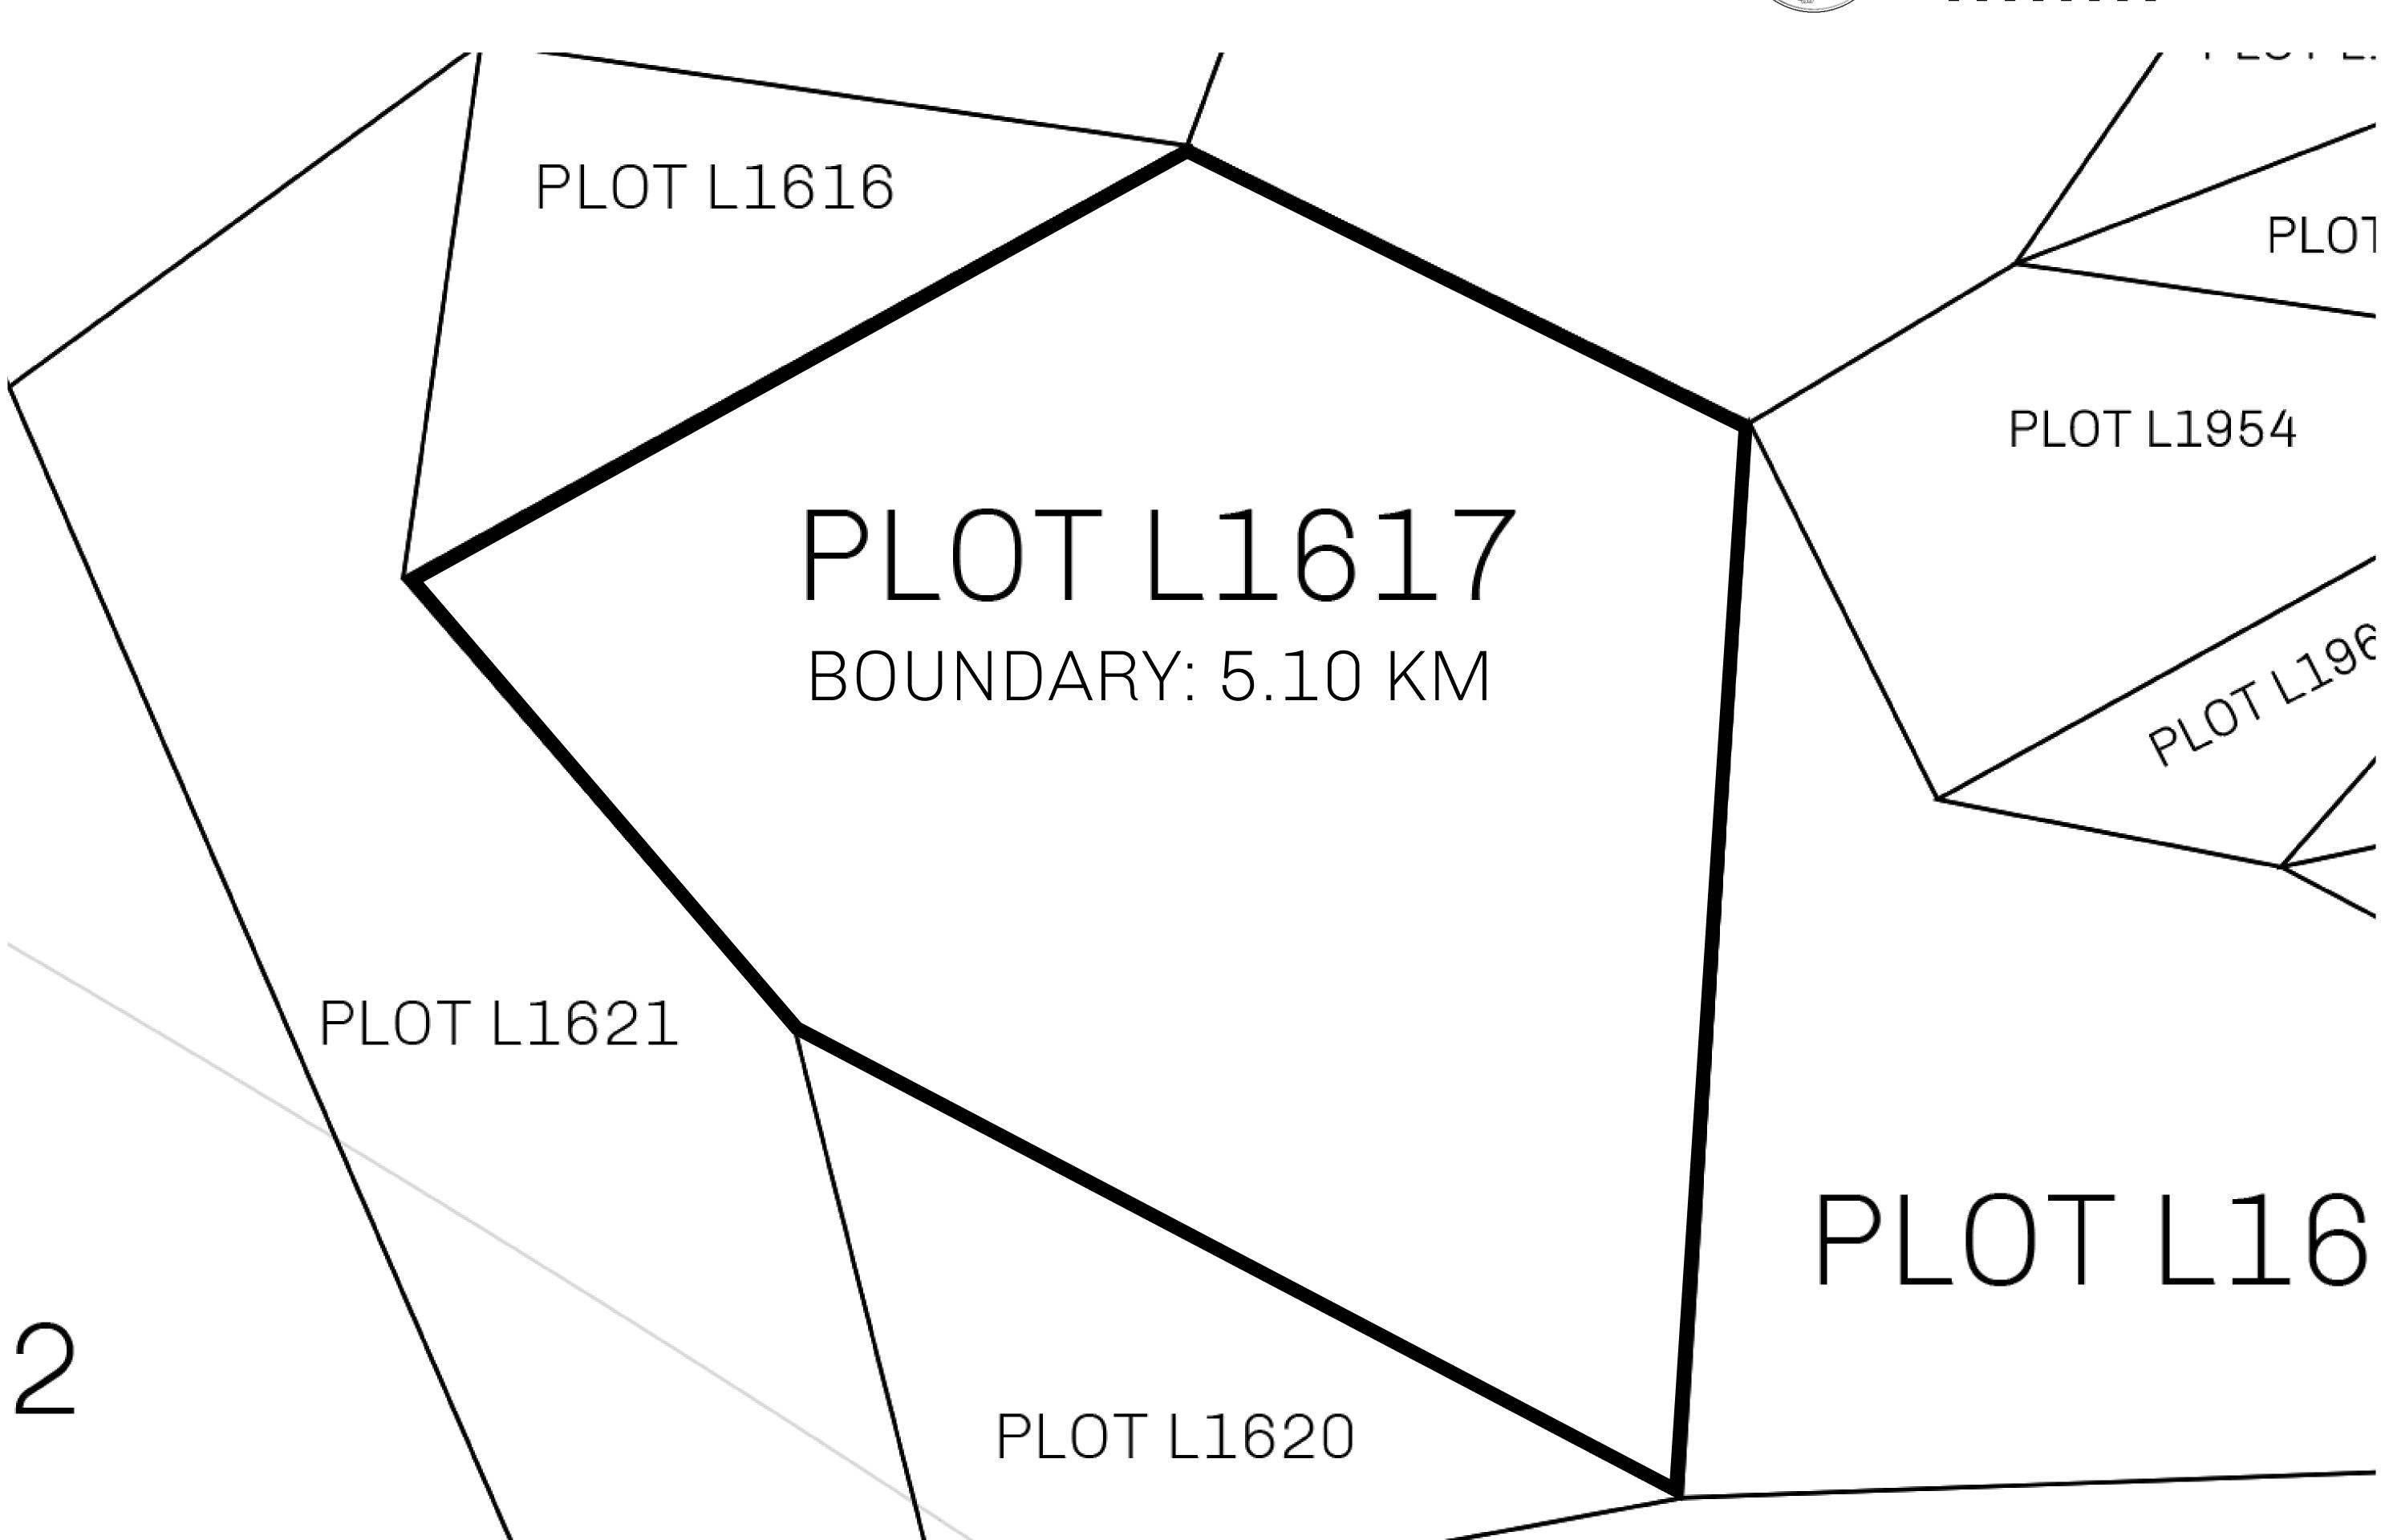

## LOOT NFT WORLD

CONTROL

PLOT L1617-221121

TOWER

## H.M. LNFT Land Registry

TITLE NUMBER

L1617-221121

ADMINISTRATIVE AREA

THE GREAT EMPIRE

ISSUED 22 November 2021

SCALE 1/50000

OWNER ENTITLEMENT