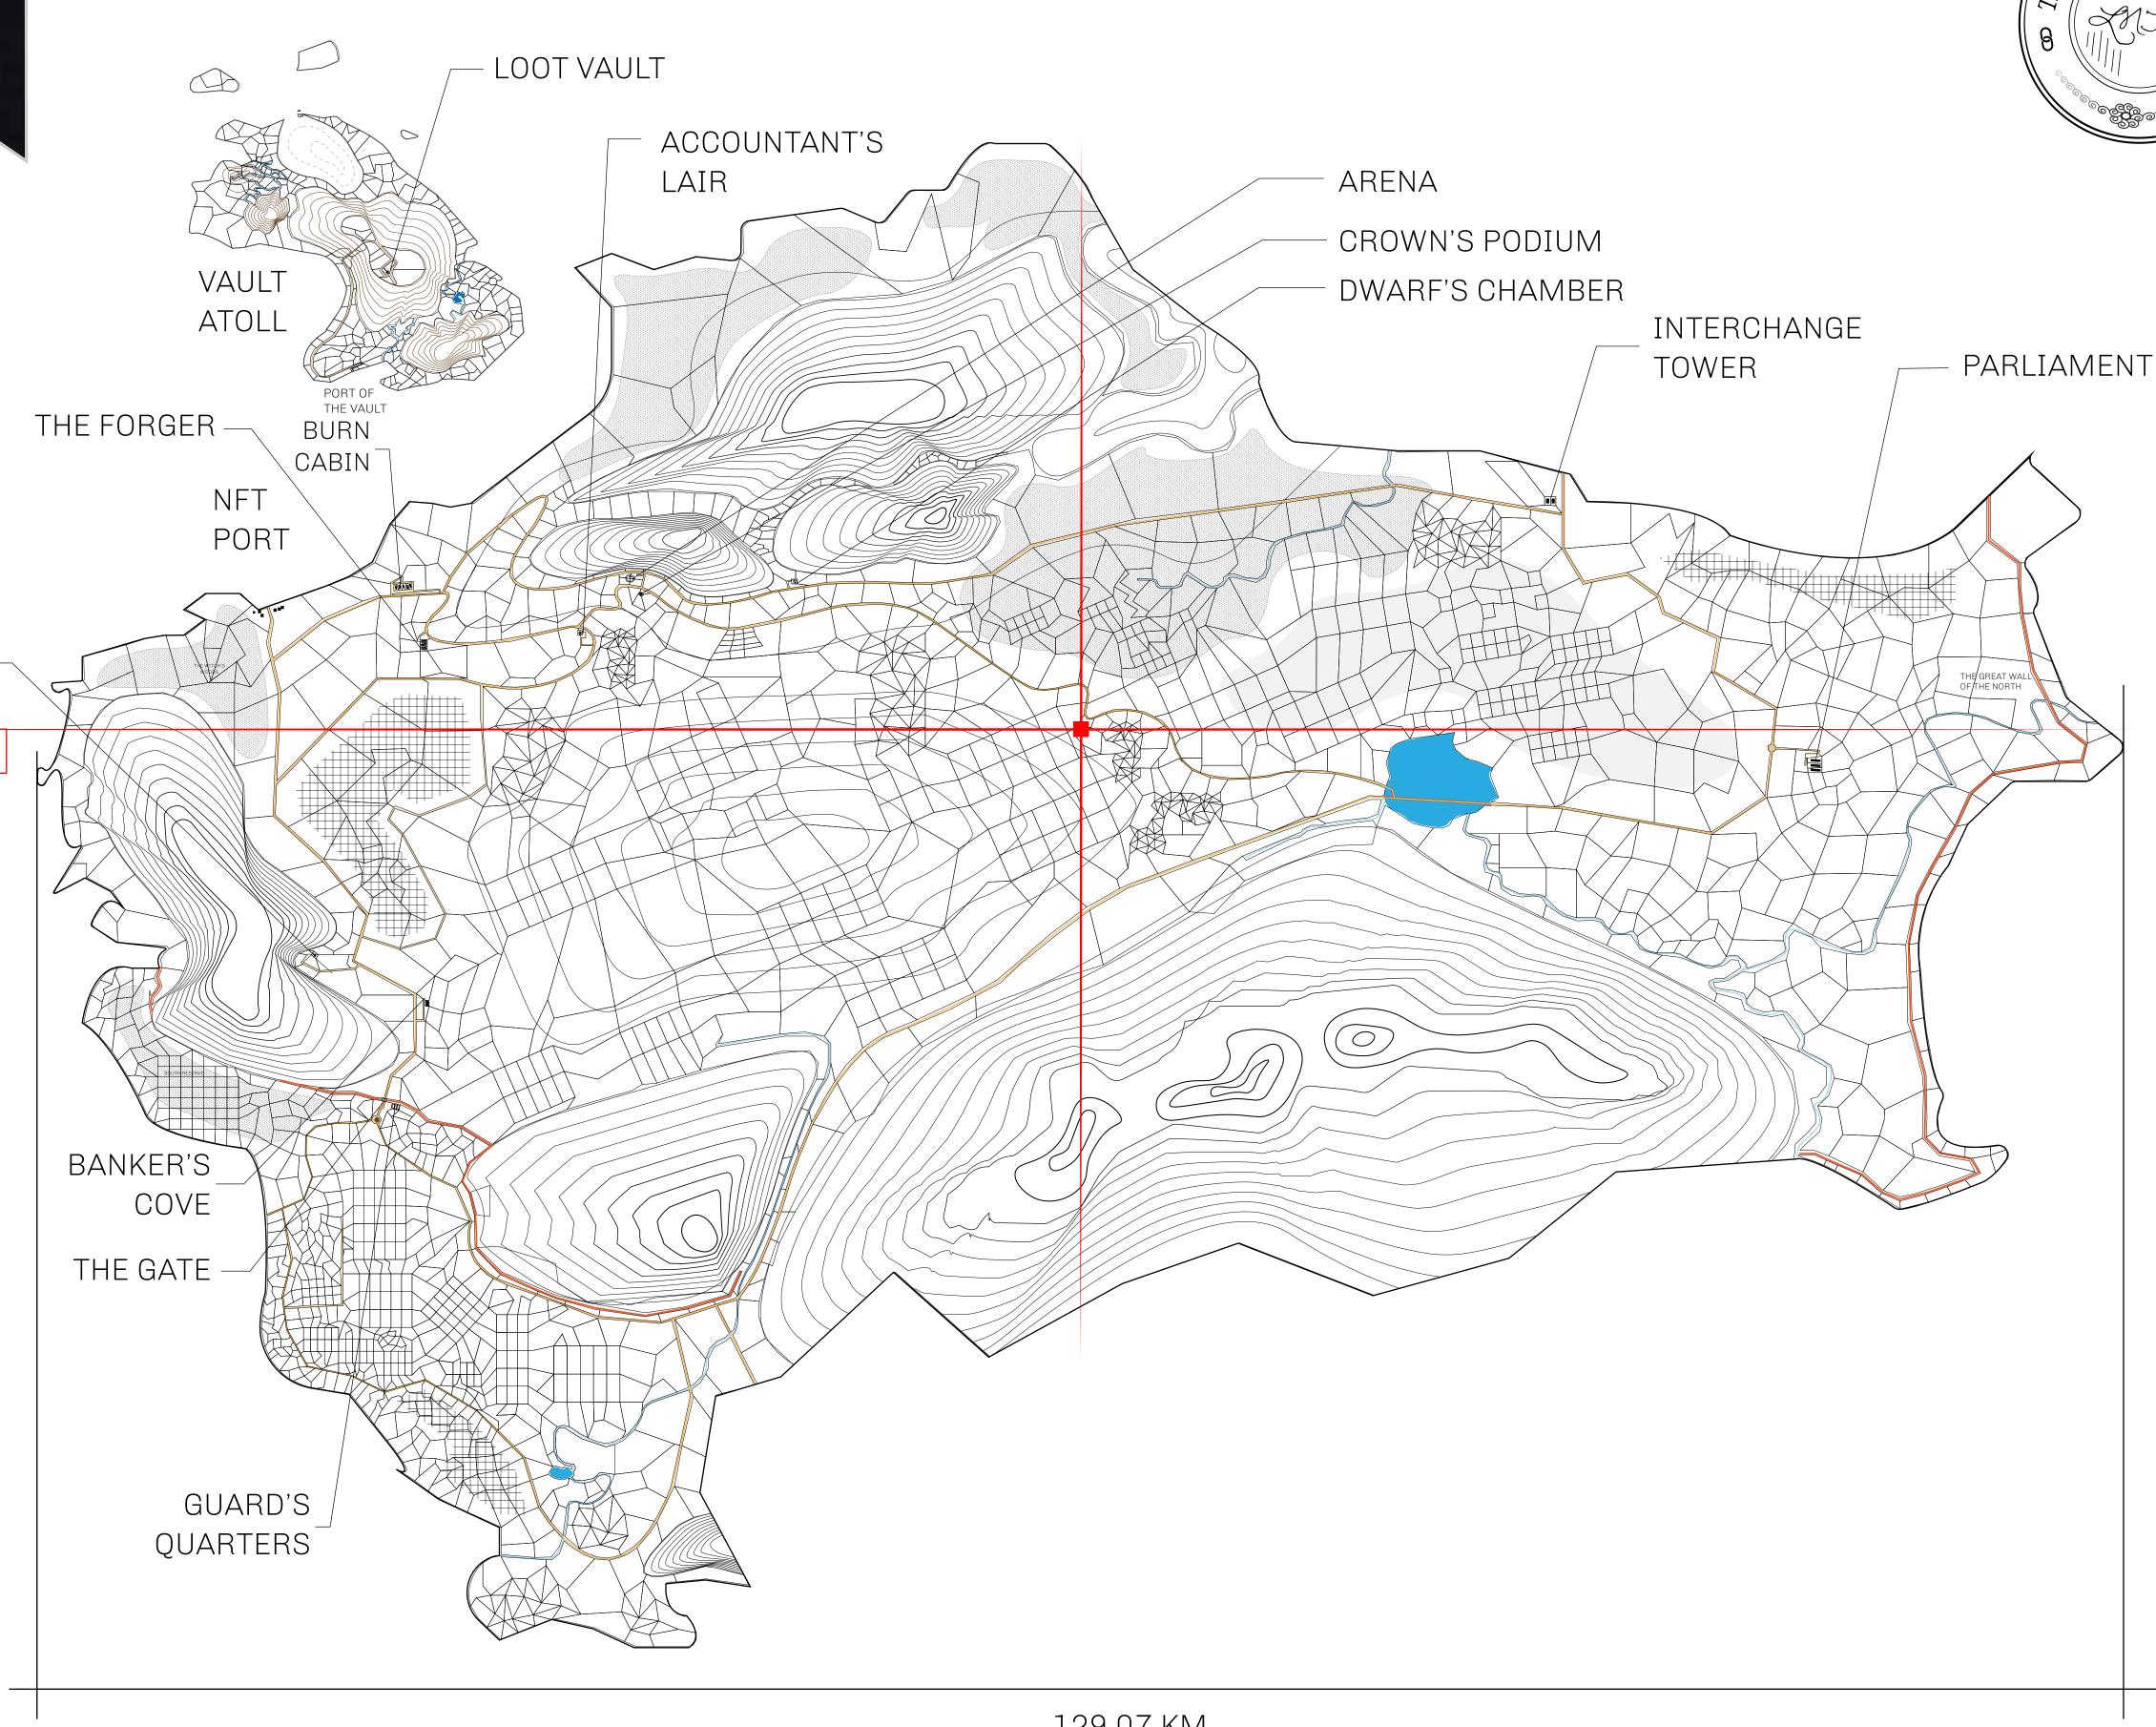

## HER MAJESTY'S GATED WORLD

As an economic and ruling powerhouse, the Great Empire controls the issuance and trade of BUN, LTT, and USDC reward credits. Decisions by its sitting parliamentarians affect Loot NFT World. Following the last war, border controls are tight and only invitees can enter. Each Sunday, all eyes focus on the Arena and the Crown's Podium, where battle-bidding auctions rage. The battle pit is not for the fainthearted and strategy plays a crucial role in winning.

## GEOGRAPHY

COASTLINE 462.64 KM (287.47 MILES)

OCEAN, ROYAUME DE SATOSHI, X BY SL & TERRITORIO LTT ST BORDERS

HIGHEST POINT MOUNT ARES +8120 M

LOWEST POINT NFT PORT 0 M

PLOTS 2284 SCALE 1:50000