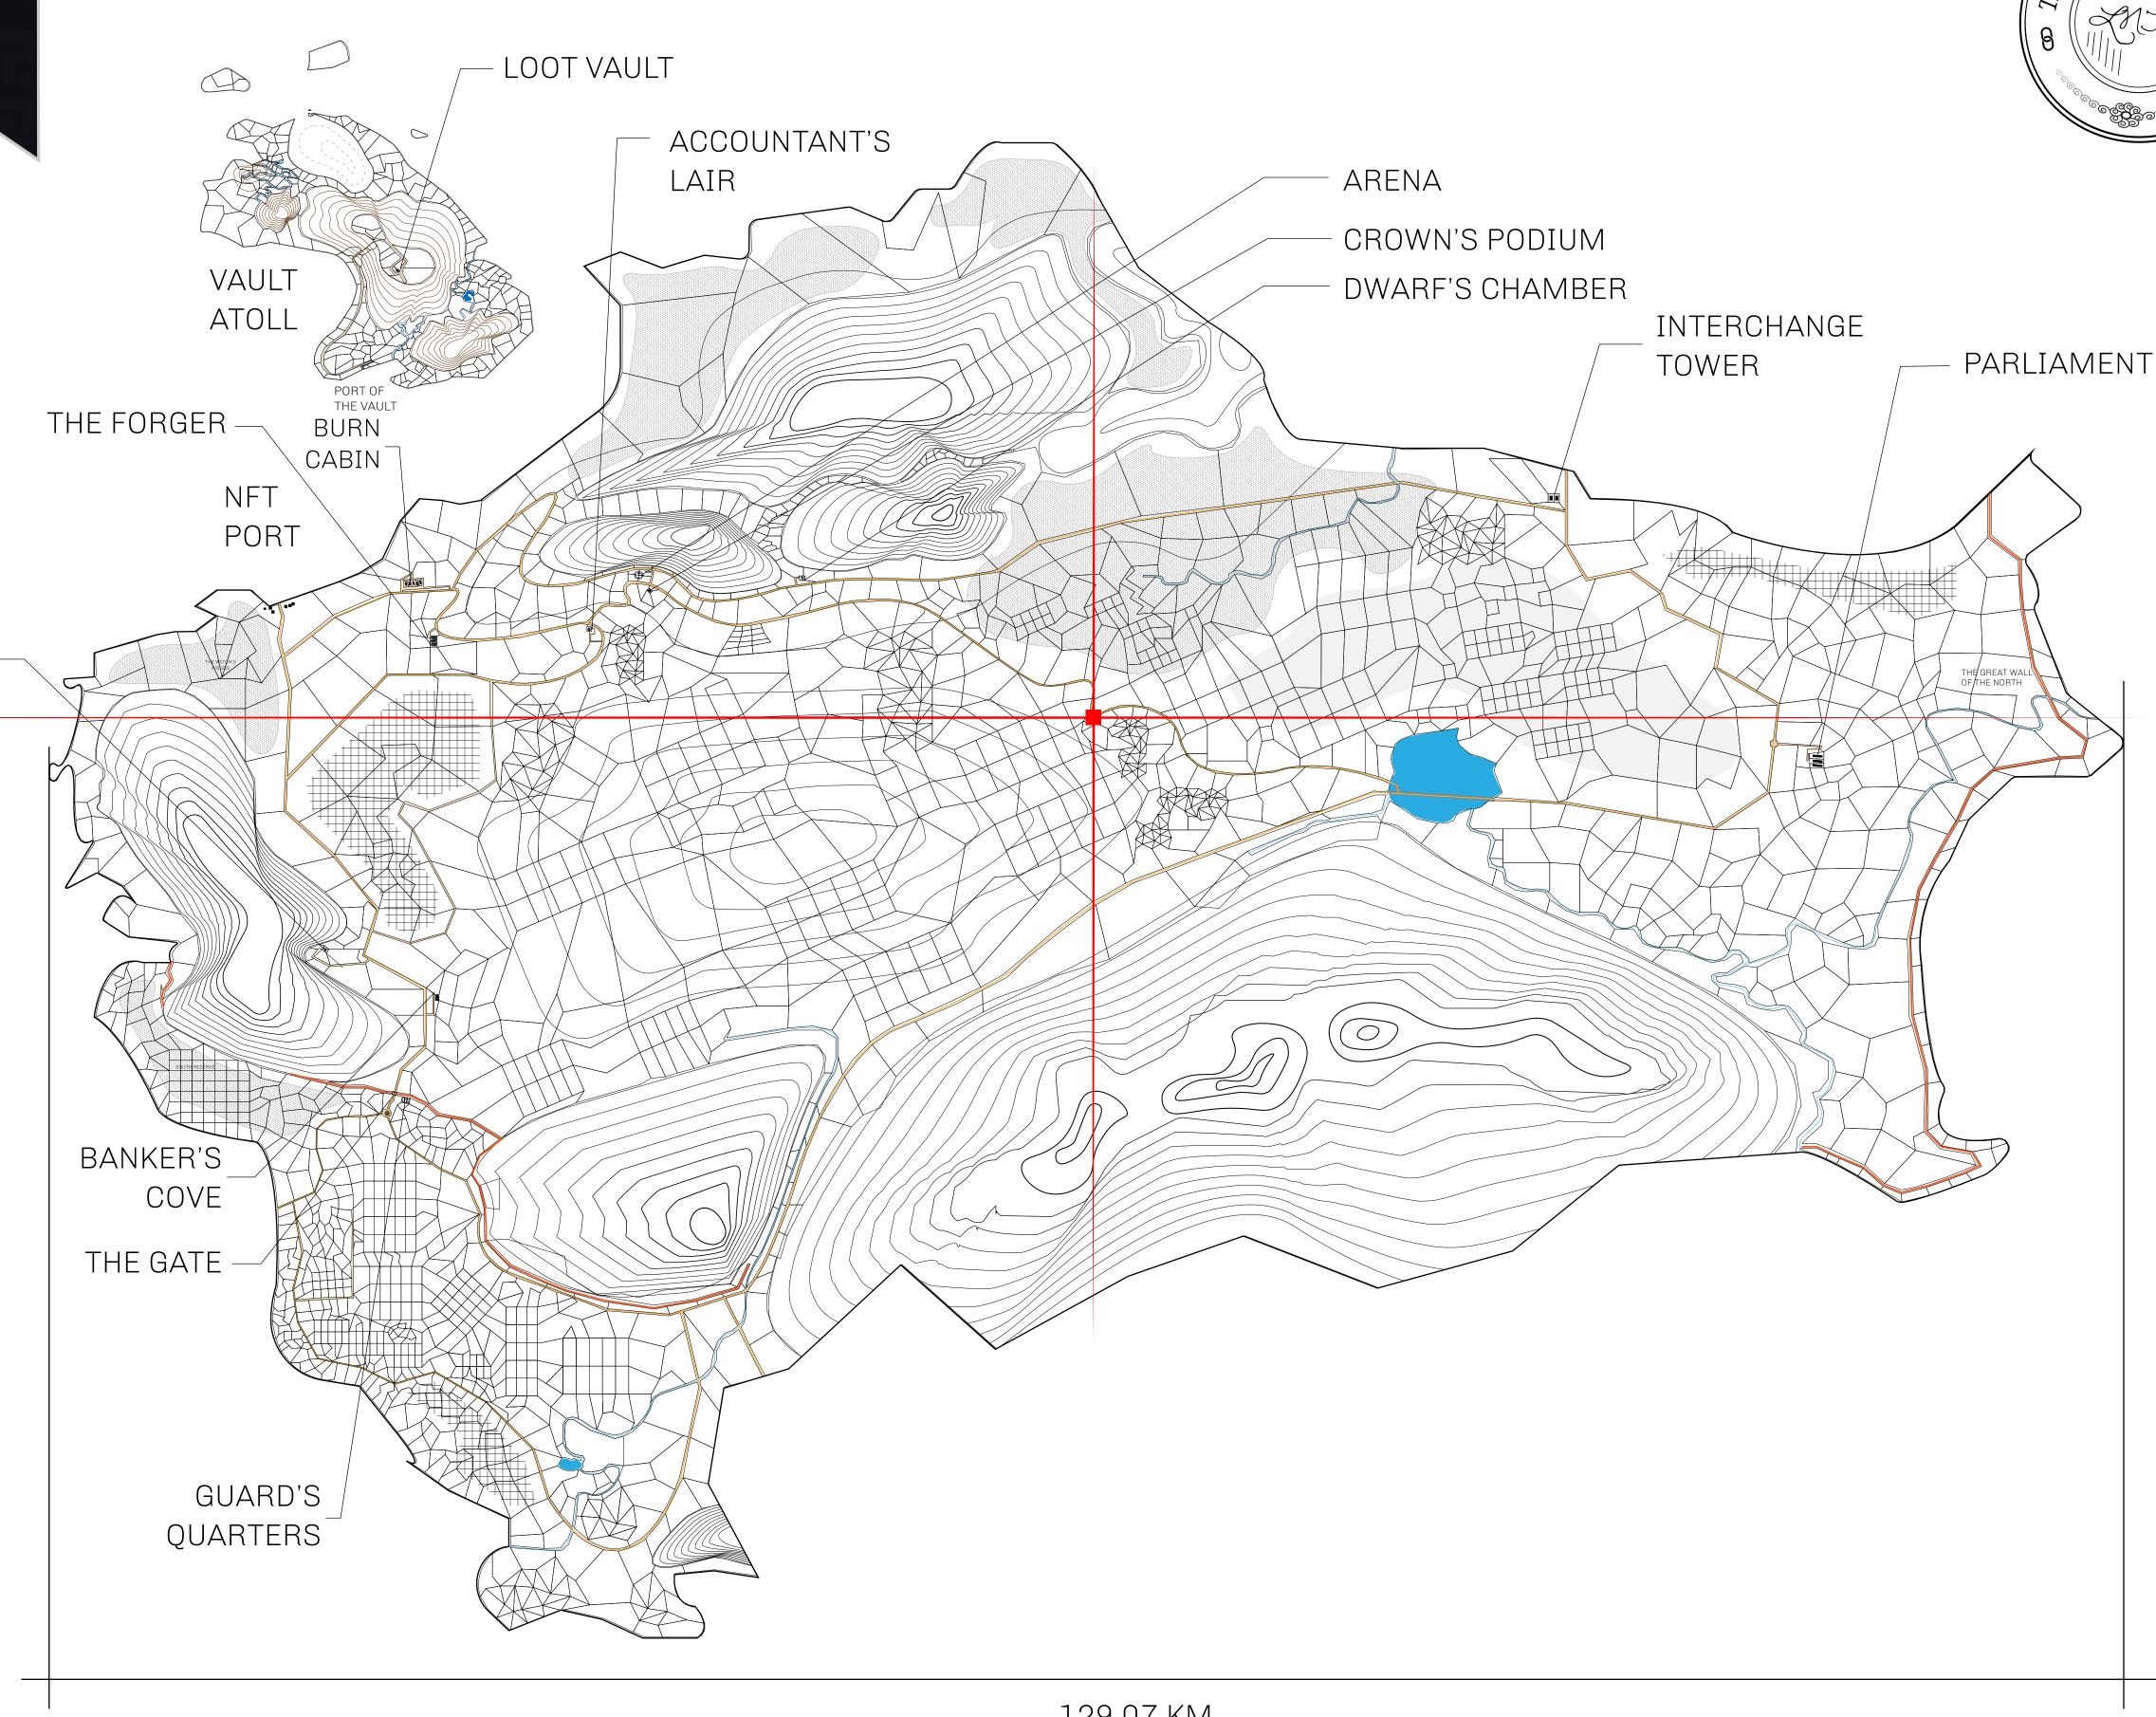

## HER MAJESTY'S GATED WORLD

As an economic and ruling powerhouse, the Great Empire controls the issuance and trade of BUN, LTT, and USDC reward credits. Decisions by its sitting parliamentarians affect Loot NFT World. Following the last war, border controls are tight and only invitees can enter. Each Sunday, all eyes focus on the Arena and the Crown's Podium, where battle-bidding auctions rage. The battle pit is not for the fainthearted and strategy plays a crucial role in winning.

## GEOGRAPHY

COASTLINE 462.64 KM (287.47 MILES)

OCEAN, ROYAUME DE SATOSHI, X BY SL & TERRITORIO LTT ST BORDERS

HIGHEST POINT MOUNT ARES +8120 M

LOWEST POINT NFT PORT 0 M

PLOTS 2284 SCALE 1:50000

## H.M. LNFT Land Registry

TITLE NUMBER

L1615-221121

ADMINISTRATIVE AREA

THE GREAT EMPIRE

ISSUED 22 November 2021

SCALE 1/50000

OWNER ENTITLEMENT