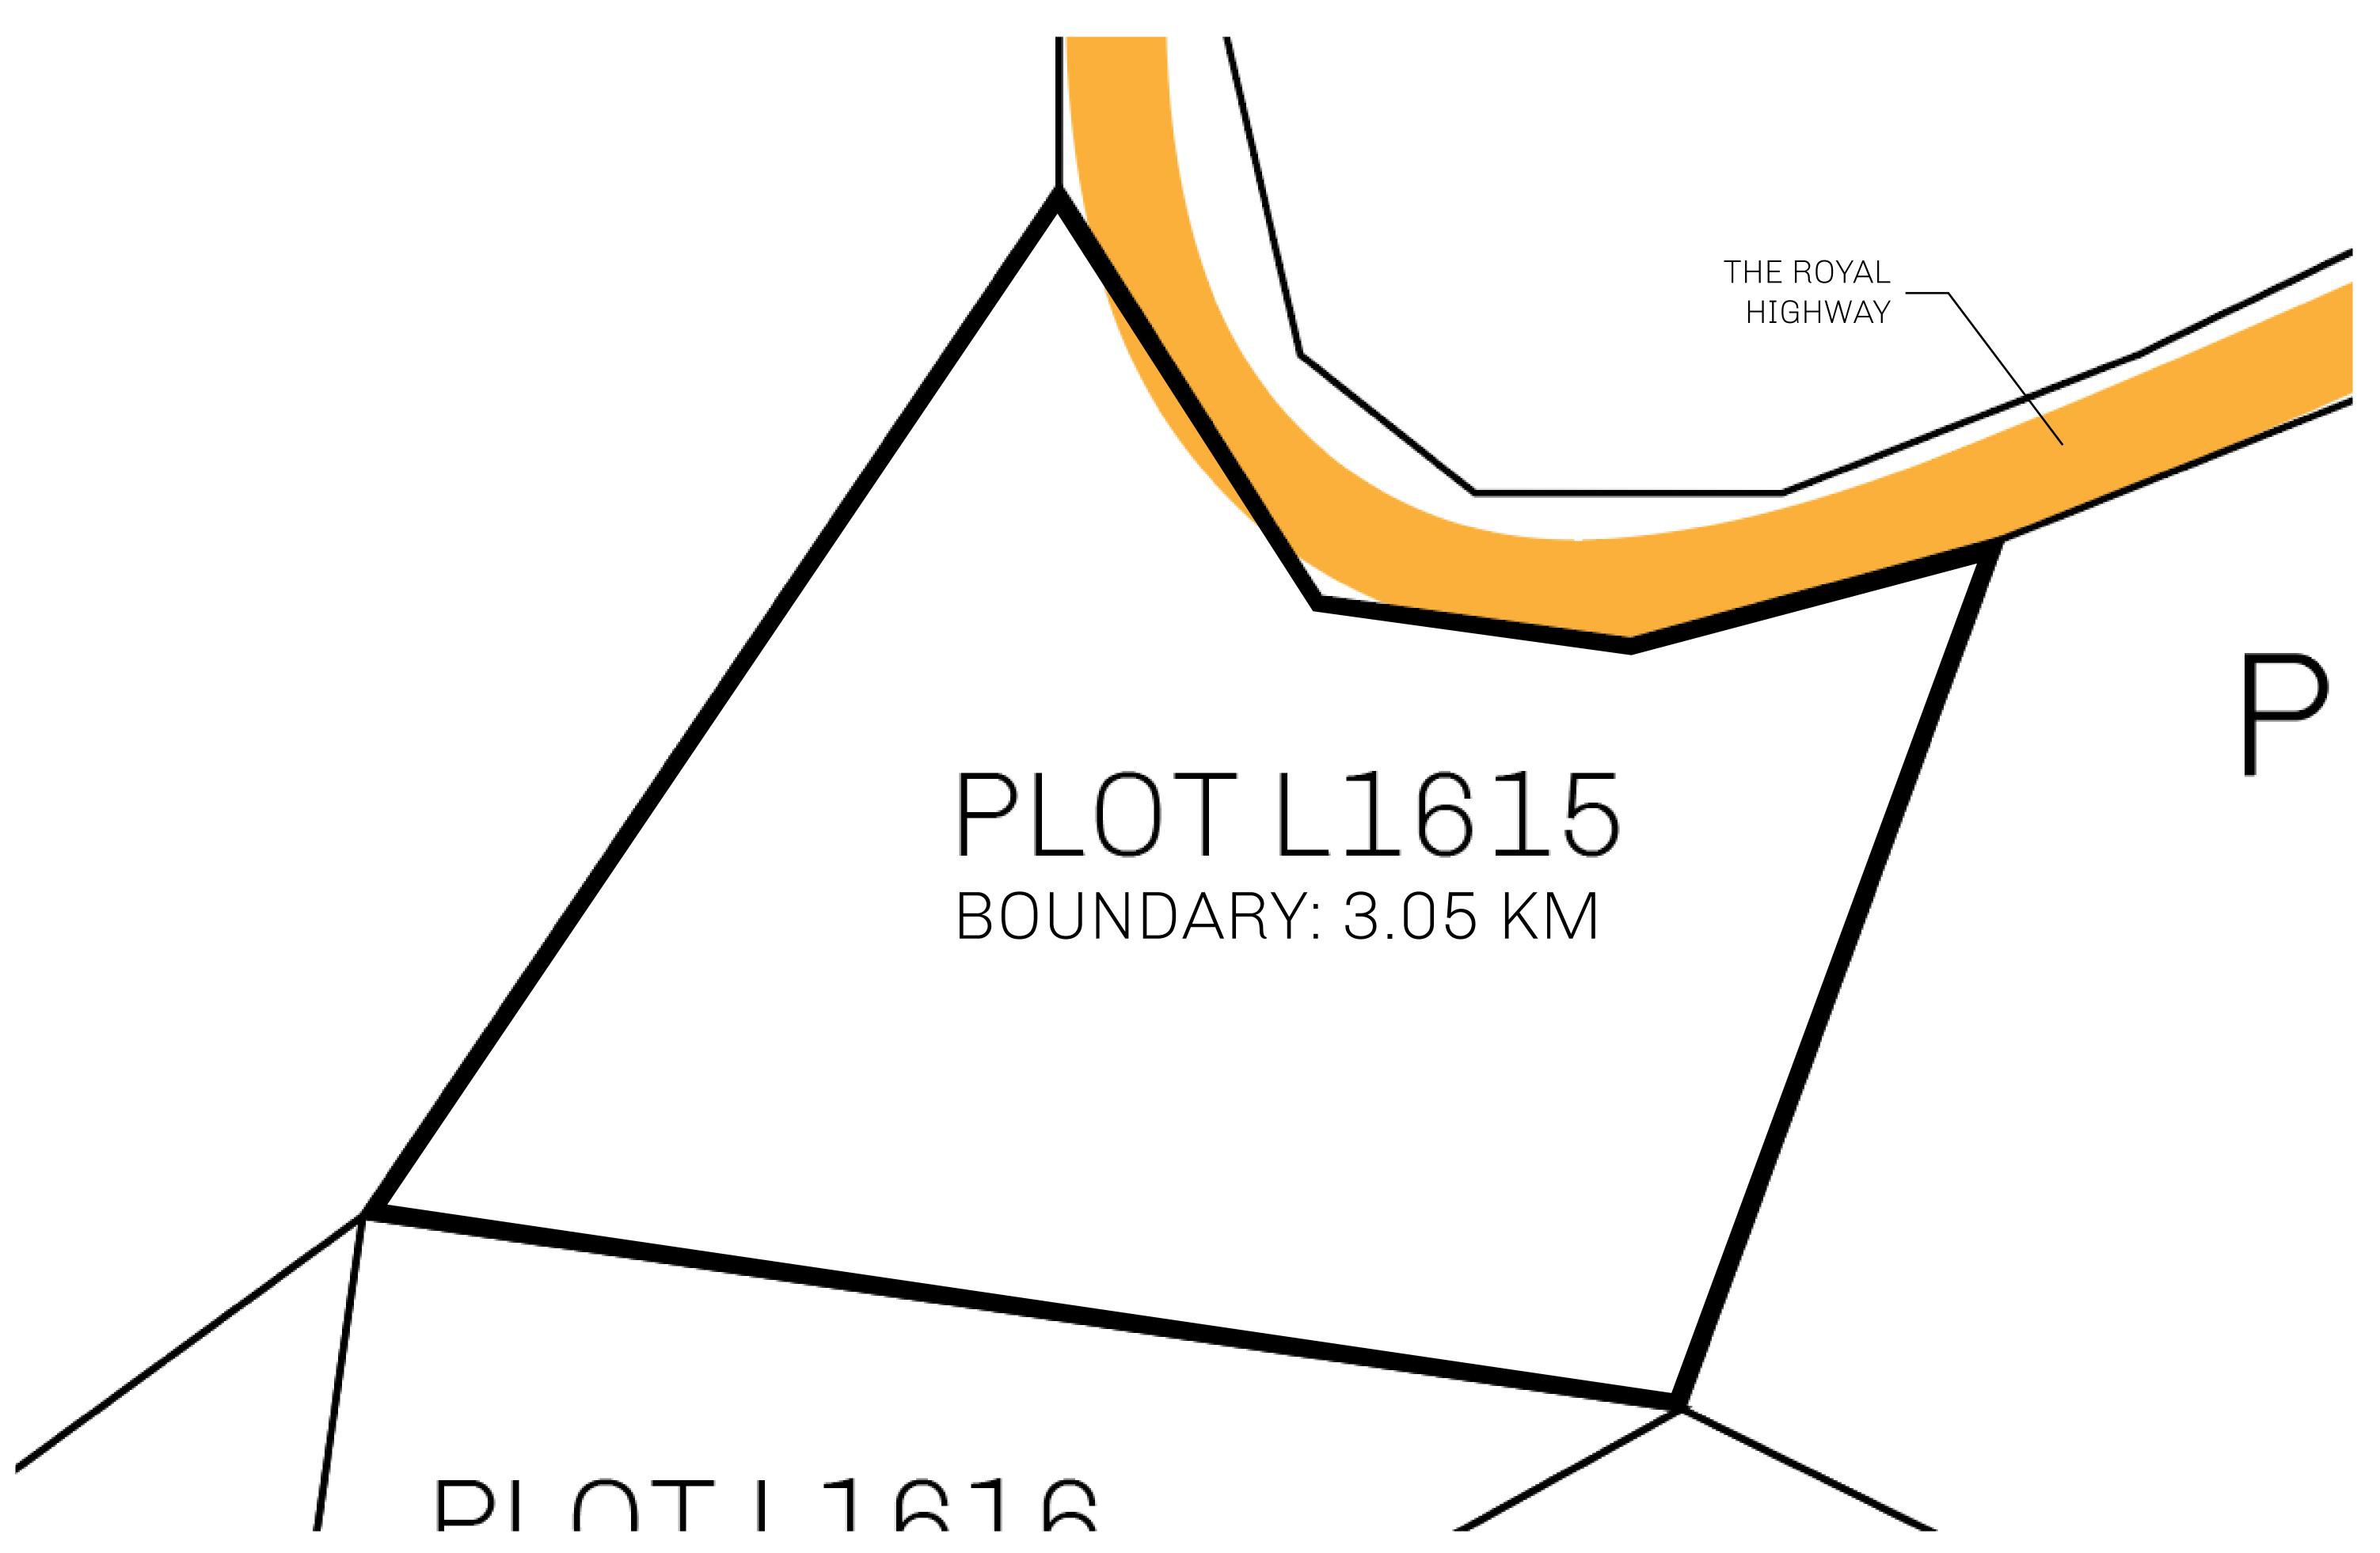

## GEOGRAPHY

COASTLINE 462.64 KM (287.47 MILES)

OCEAN, ROYAUME DE SATOSHI, X BY SL & TERRITORIO LTT ST BORDERS

HIGHEST POINT MOUNT ARES +8120 M

LOWEST POINT NFT PORT 0 M

PLOTS 2284 SCALE 1:50000

## H.M. LNFT Land Registry

TITLE NUMBER

L1615-221121

ADMINISTRATIVE AREA

THE GREAT EMPIRE

ISSUED 22 November 2021

SCALE 1/50000

OWNER ENTITLEMENT