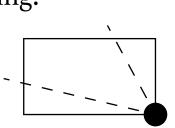

## PLOTL1614BOUNDARY: 3.77 KM

OFFICIAL PERSPECTIVE SHEET FOR FILING

Indicate vantage point for each drawing. Copy and mark each sheet required prior to filing.

Guide - Vantage point should be indicated as shown in the diagram: