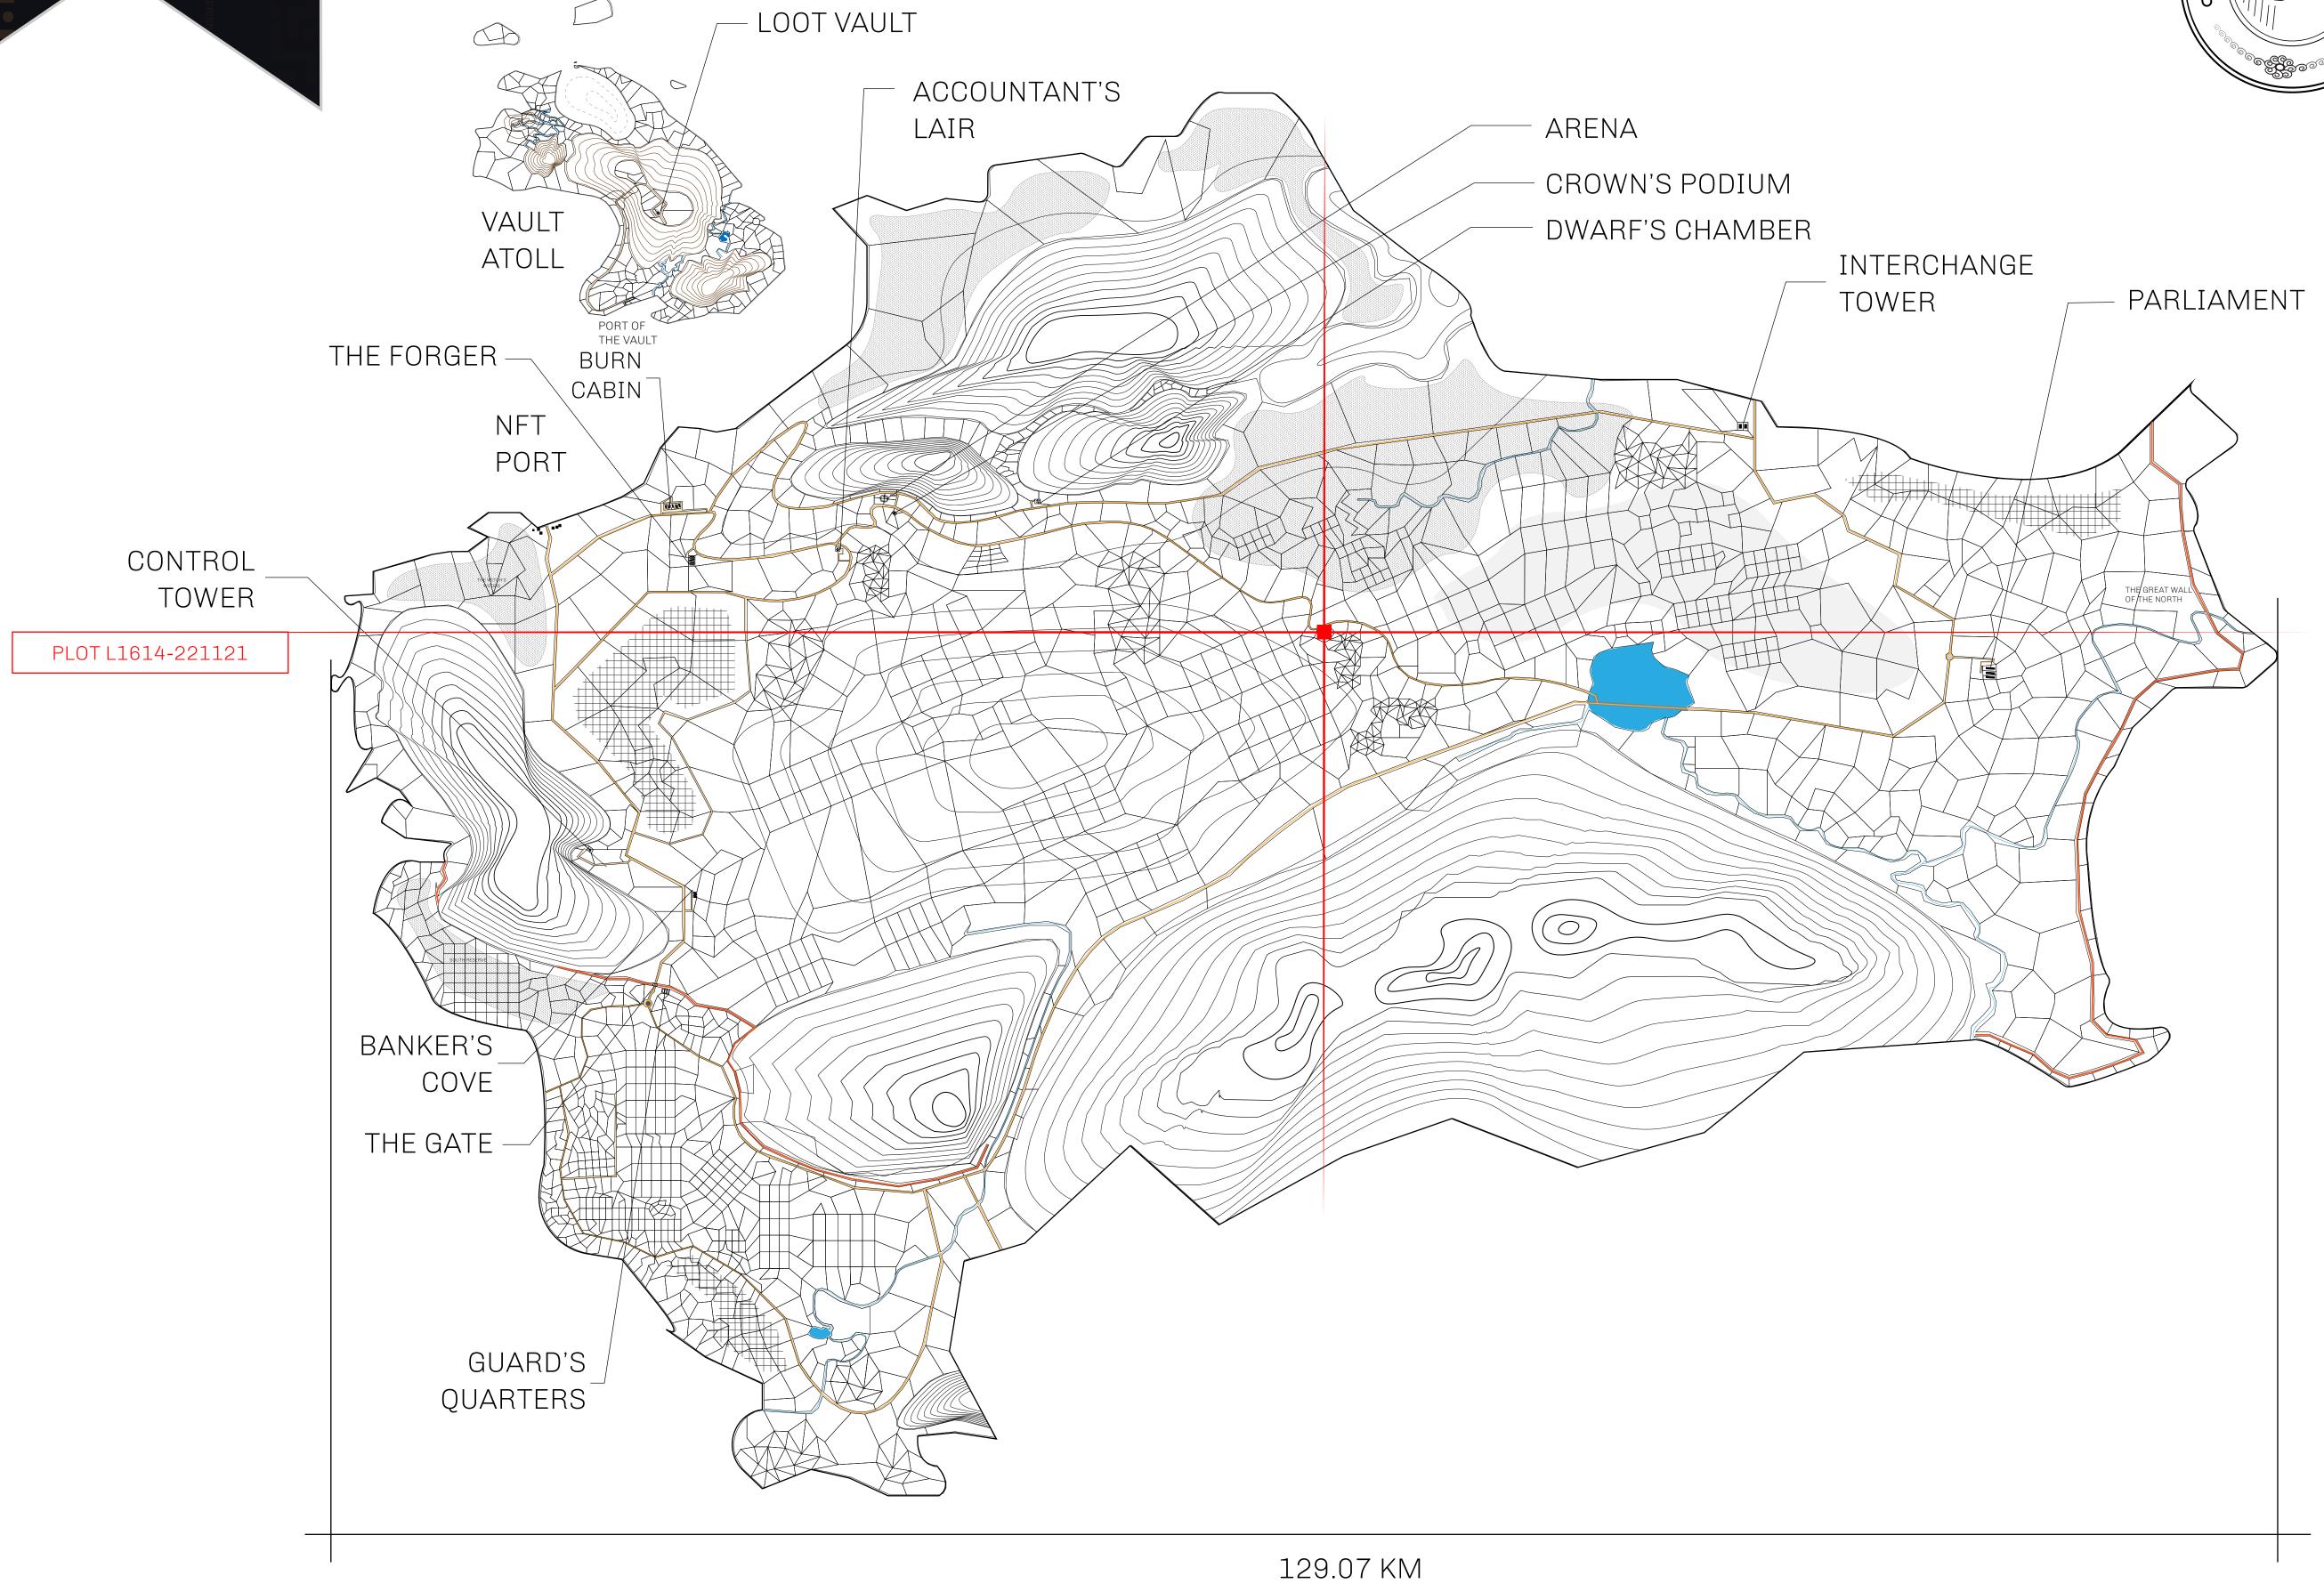

#### HER MAJESTY'S GATED WORLD

As an economic and ruling powerhouse, the Great Empire controls the issuance and trade of BUN, LTT, and USDC reward credits. Decisions by its sitting parliamentarians affect Loot NFT World. Following the last war, border controls are tight and only invitees can enter. Each Sunday, all eyes focus on the Arena and the Crown's Podium, where battle-bidding auctions rage. The battle pit is not for the fainthearted and strategy plays a crucial role in winning.

#### GEOGRAPHY

COASTLINE BORDERS HIGHEST POINT LOWEST POINT PLOTS SCALE

462.64 KM (287.47 MILES) OCEAN, ROYAUME DE SATOSHI, X BY SL & TERRITORIO LTT ST MOUNT ARES +8120 M NFT PORT 0 M 2284 1:50000

### H.M. LNFT Land Registry

ADMINISTRATIVE AREA

OWNER ENTITLEMENT

**THE GREAT** 

**Type W-GE: Sl** (rewarded in C

|                                 | TITLE NUMBER<br>L1614-221121 |                              |              |               |
|---------------------------------|------------------------------|------------------------------|--------------|---------------|
| y                               |                              |                              |              |               |
| <b>EMPIRE</b>                   | ISSUED                       | 22 November 2021             | Je.          | SCALE 1/50000 |
| Share of 0.3%<br>Credits): Mint |                              | sales based on numbe<br>ries | er of NFT St | tories minted |

## PLOTL1614BOUNDARY: 3.77 KM

OFFICIAL PERSPECTIVE SHEET FOR FILING

Indicate vantage point for each drawing. Copy and mark each sheet required prior to filing.

Guide - Vantage point should be indicated as shown in the diagram: