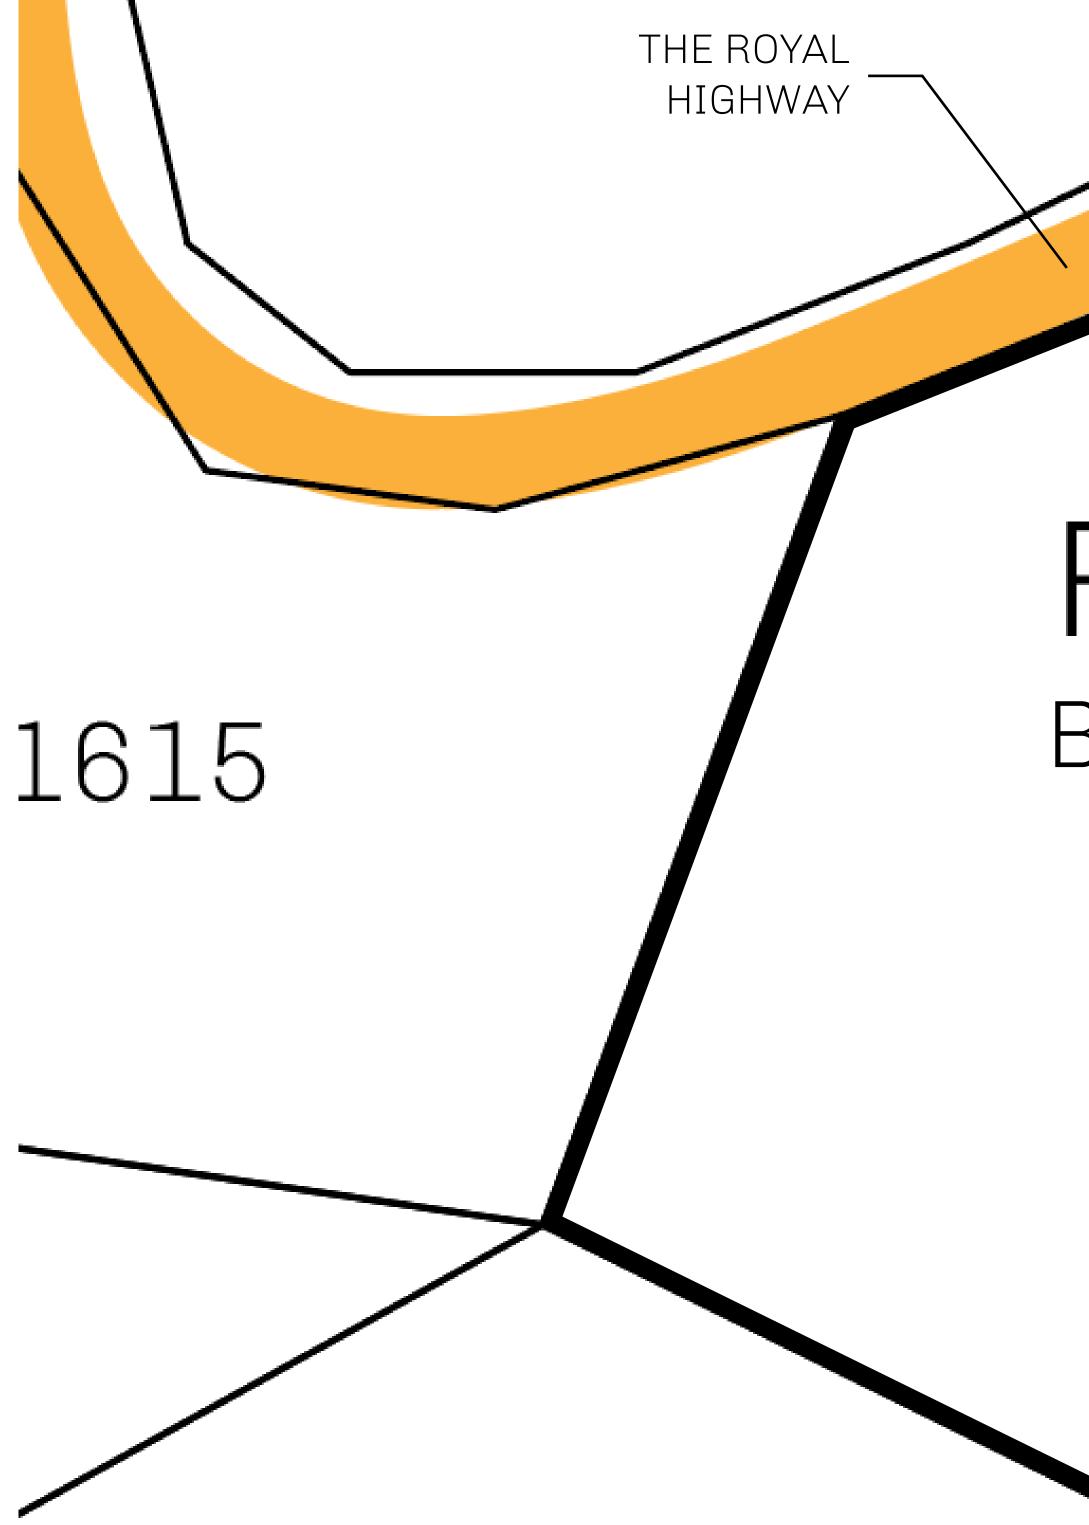

#### GEOGRAPHY

COASTLINE BORDERS HIGHEST POINT LOWEST POINT PLOTS SCALE

462.64 KM (287.47 MILES) OCEAN, ROYAUME DE SATOSHI, X BY SL & TERRITORIO LTT ST MOUNT ARES +8120 M NFT PORT 0 M 2284 1:50000

### H.M. LNFT Land Registry

ADMINISTRATIVE AREA

OWNER ENTITLEMENT

**THE GREAT** 

**Type W-GE: Sl** (rewarded in C

|                                 | TITLE NUMBER<br>L1614-221121 |                              |              |               |
|---------------------------------|------------------------------|------------------------------|--------------|---------------|
| y                               |                              |                              |              |               |
| <b>EMPIRE</b>                   | ISSUED                       | 22 November 2021             | Je.          | SCALE 1/50000 |
| Share of 0.3%<br>Credits): Mint |                              | sales based on numbe<br>ries | er of NFT St | tories minted |