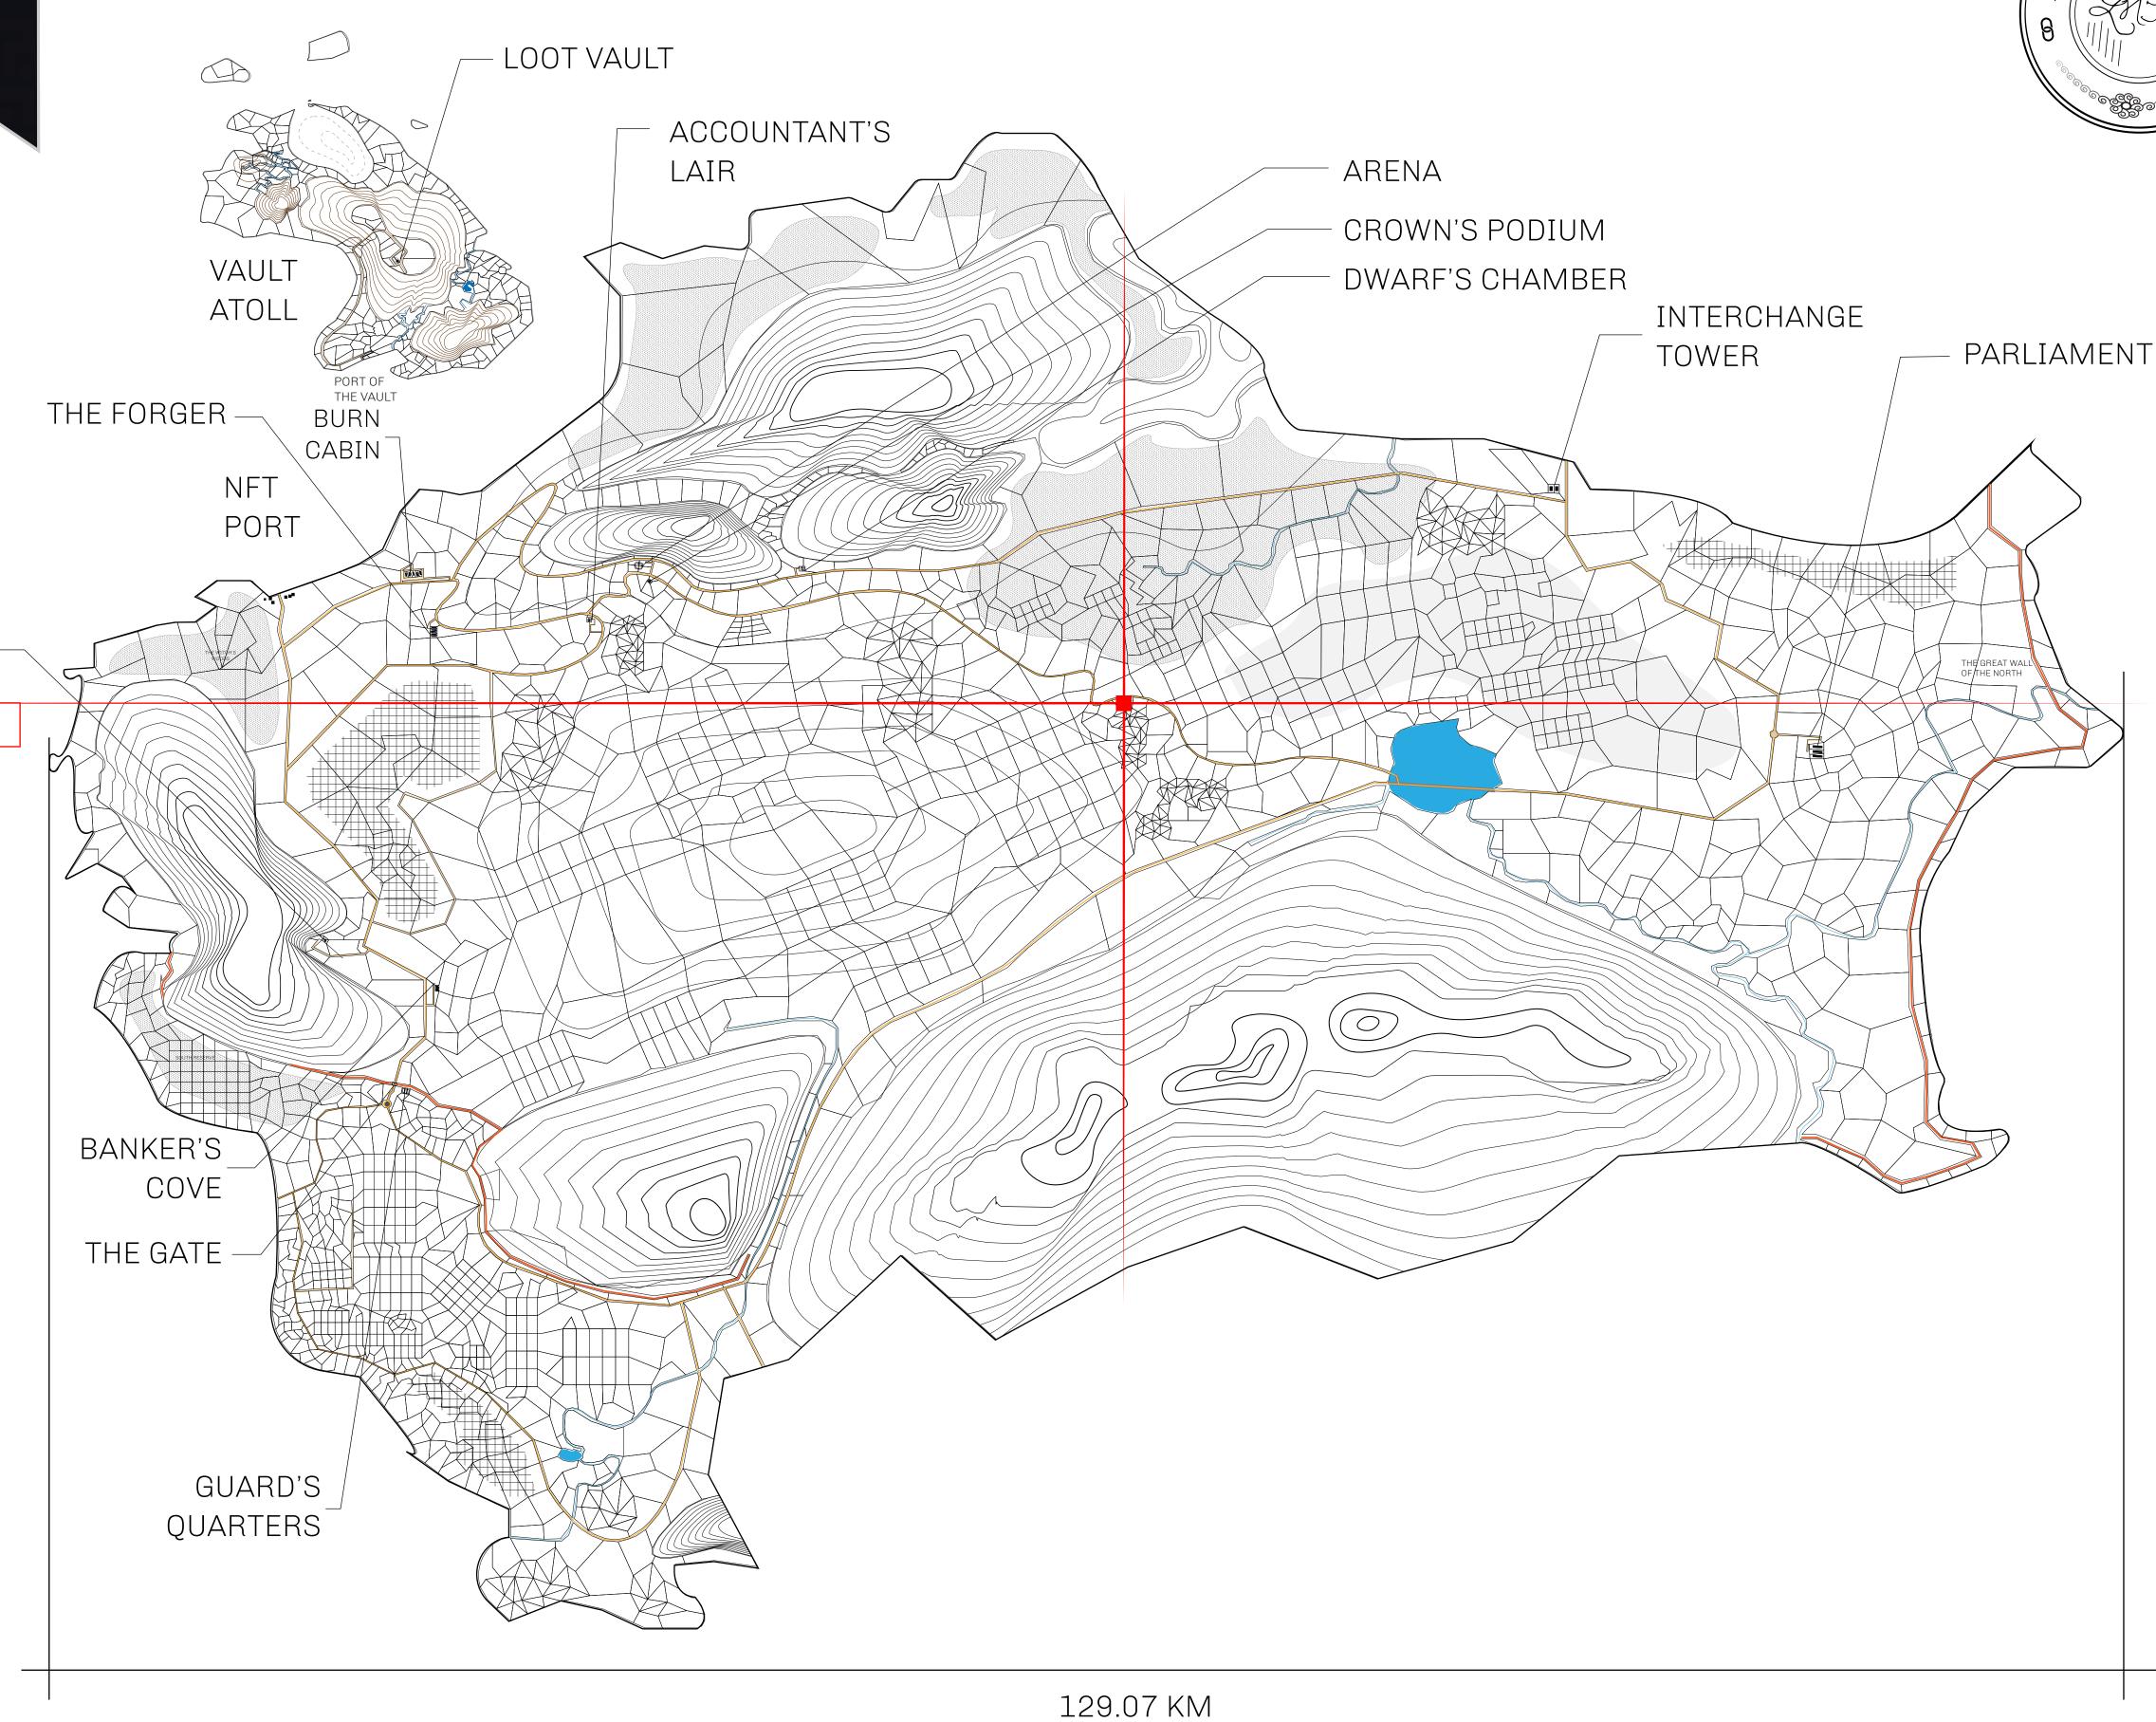

#### HER MAJESTY'S GATED WORLD

As an economic and ruling powerhouse, the Great Empire controls the issuance and trade of BUN, LTT, and USDC reward credits. Decisions by its sitting parliamentarians affect Loot NFT World. Following the last war, border controls are tight and only invitees can enter. Each Sunday, all eyes focus on the Arena and the Crown's Podium, where battle-bidding auctions rage. The battle pit is not for the fainthearted and strategy plays a crucial role in winning.

#### **GEOGRAPHY**

COASTLINE 462.64 KM (287.47 MILES)

BORDERS OCEAN, ROYAUME DE SATOSHI, X BY SL & TERRITORIO LTT ST

HIGHEST POINT MOUNT ARES +8120 M

LOWEST POINT NFT PORT 0 M

PLOTS 2284 SCALE 1:50000

## H.M. LNFT Land Registry

TITLE NUMBER

L1613-221121

ADMINISTRATIVE AREA

THE GREAT EMPIRE

ISSUED 22 November 2021

SCALE 1/50000

OWNER ENTITLEMENT

Type W-GE: Share of 0.3% of all BUN sales based on number of NFT Stories minted

(rewarded in Credits); Mint 4 NFT Stories