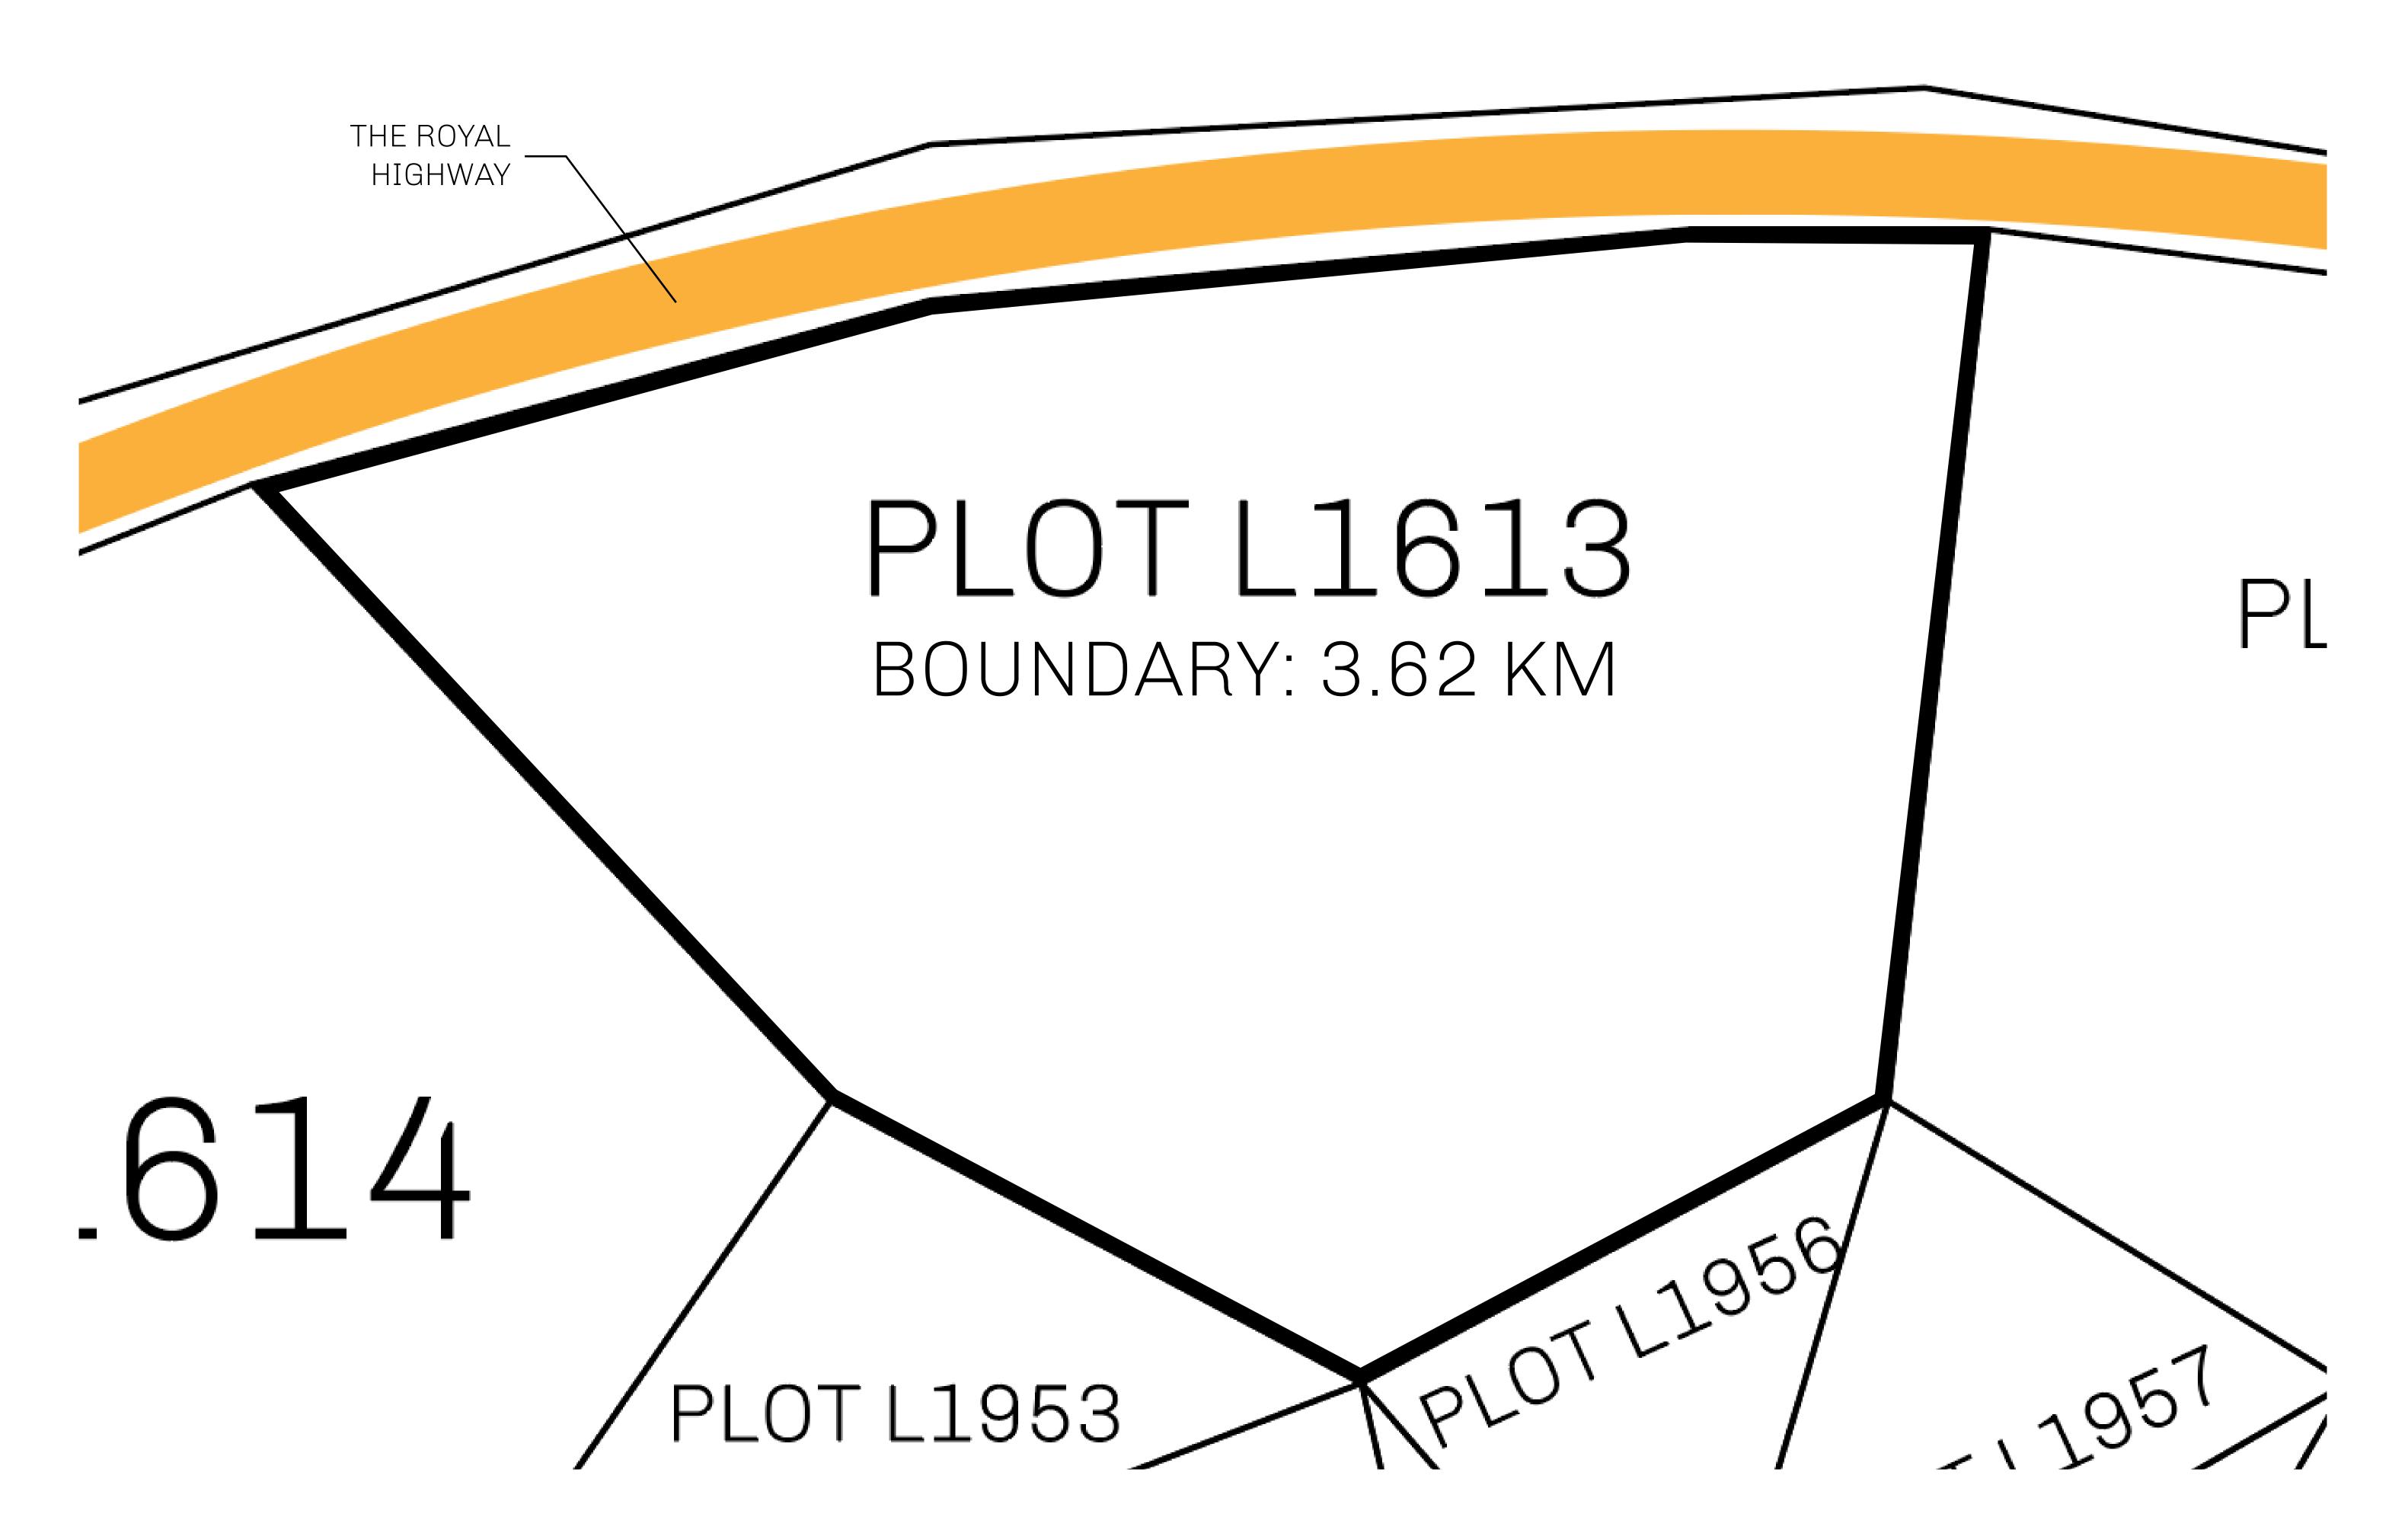

#### **GEOGRAPHY**

COASTLINE 462.64 KM (287.47 MILES)

BORDERS OCEAN, ROYAUME DE SATOSHI, X BY SL & TERRITORIO LTT ST

HIGHEST POINT MOUNT ARES +8120 M

LOWEST POINT NFT PORT 0 M

PLOTS 2284 SCALE 1:50000

## H.M. LNFT Land Registry

TITLE NUMBER

L1613-221121

ADMINISTRATIVE AREA

THE GREAT EMPIRE

ISSUED 22 November 2021

SCALE 1/50000

OWNER ENTITLEMENT