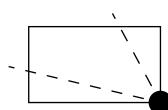

### OFFICIAL PERSPECTIVE SHEET FOR FILING

Indicate vantage point for each drawing. Copy and mark each sheet required prior to filing.

Guide - Vantage point should be indicated as shown in the diagram: