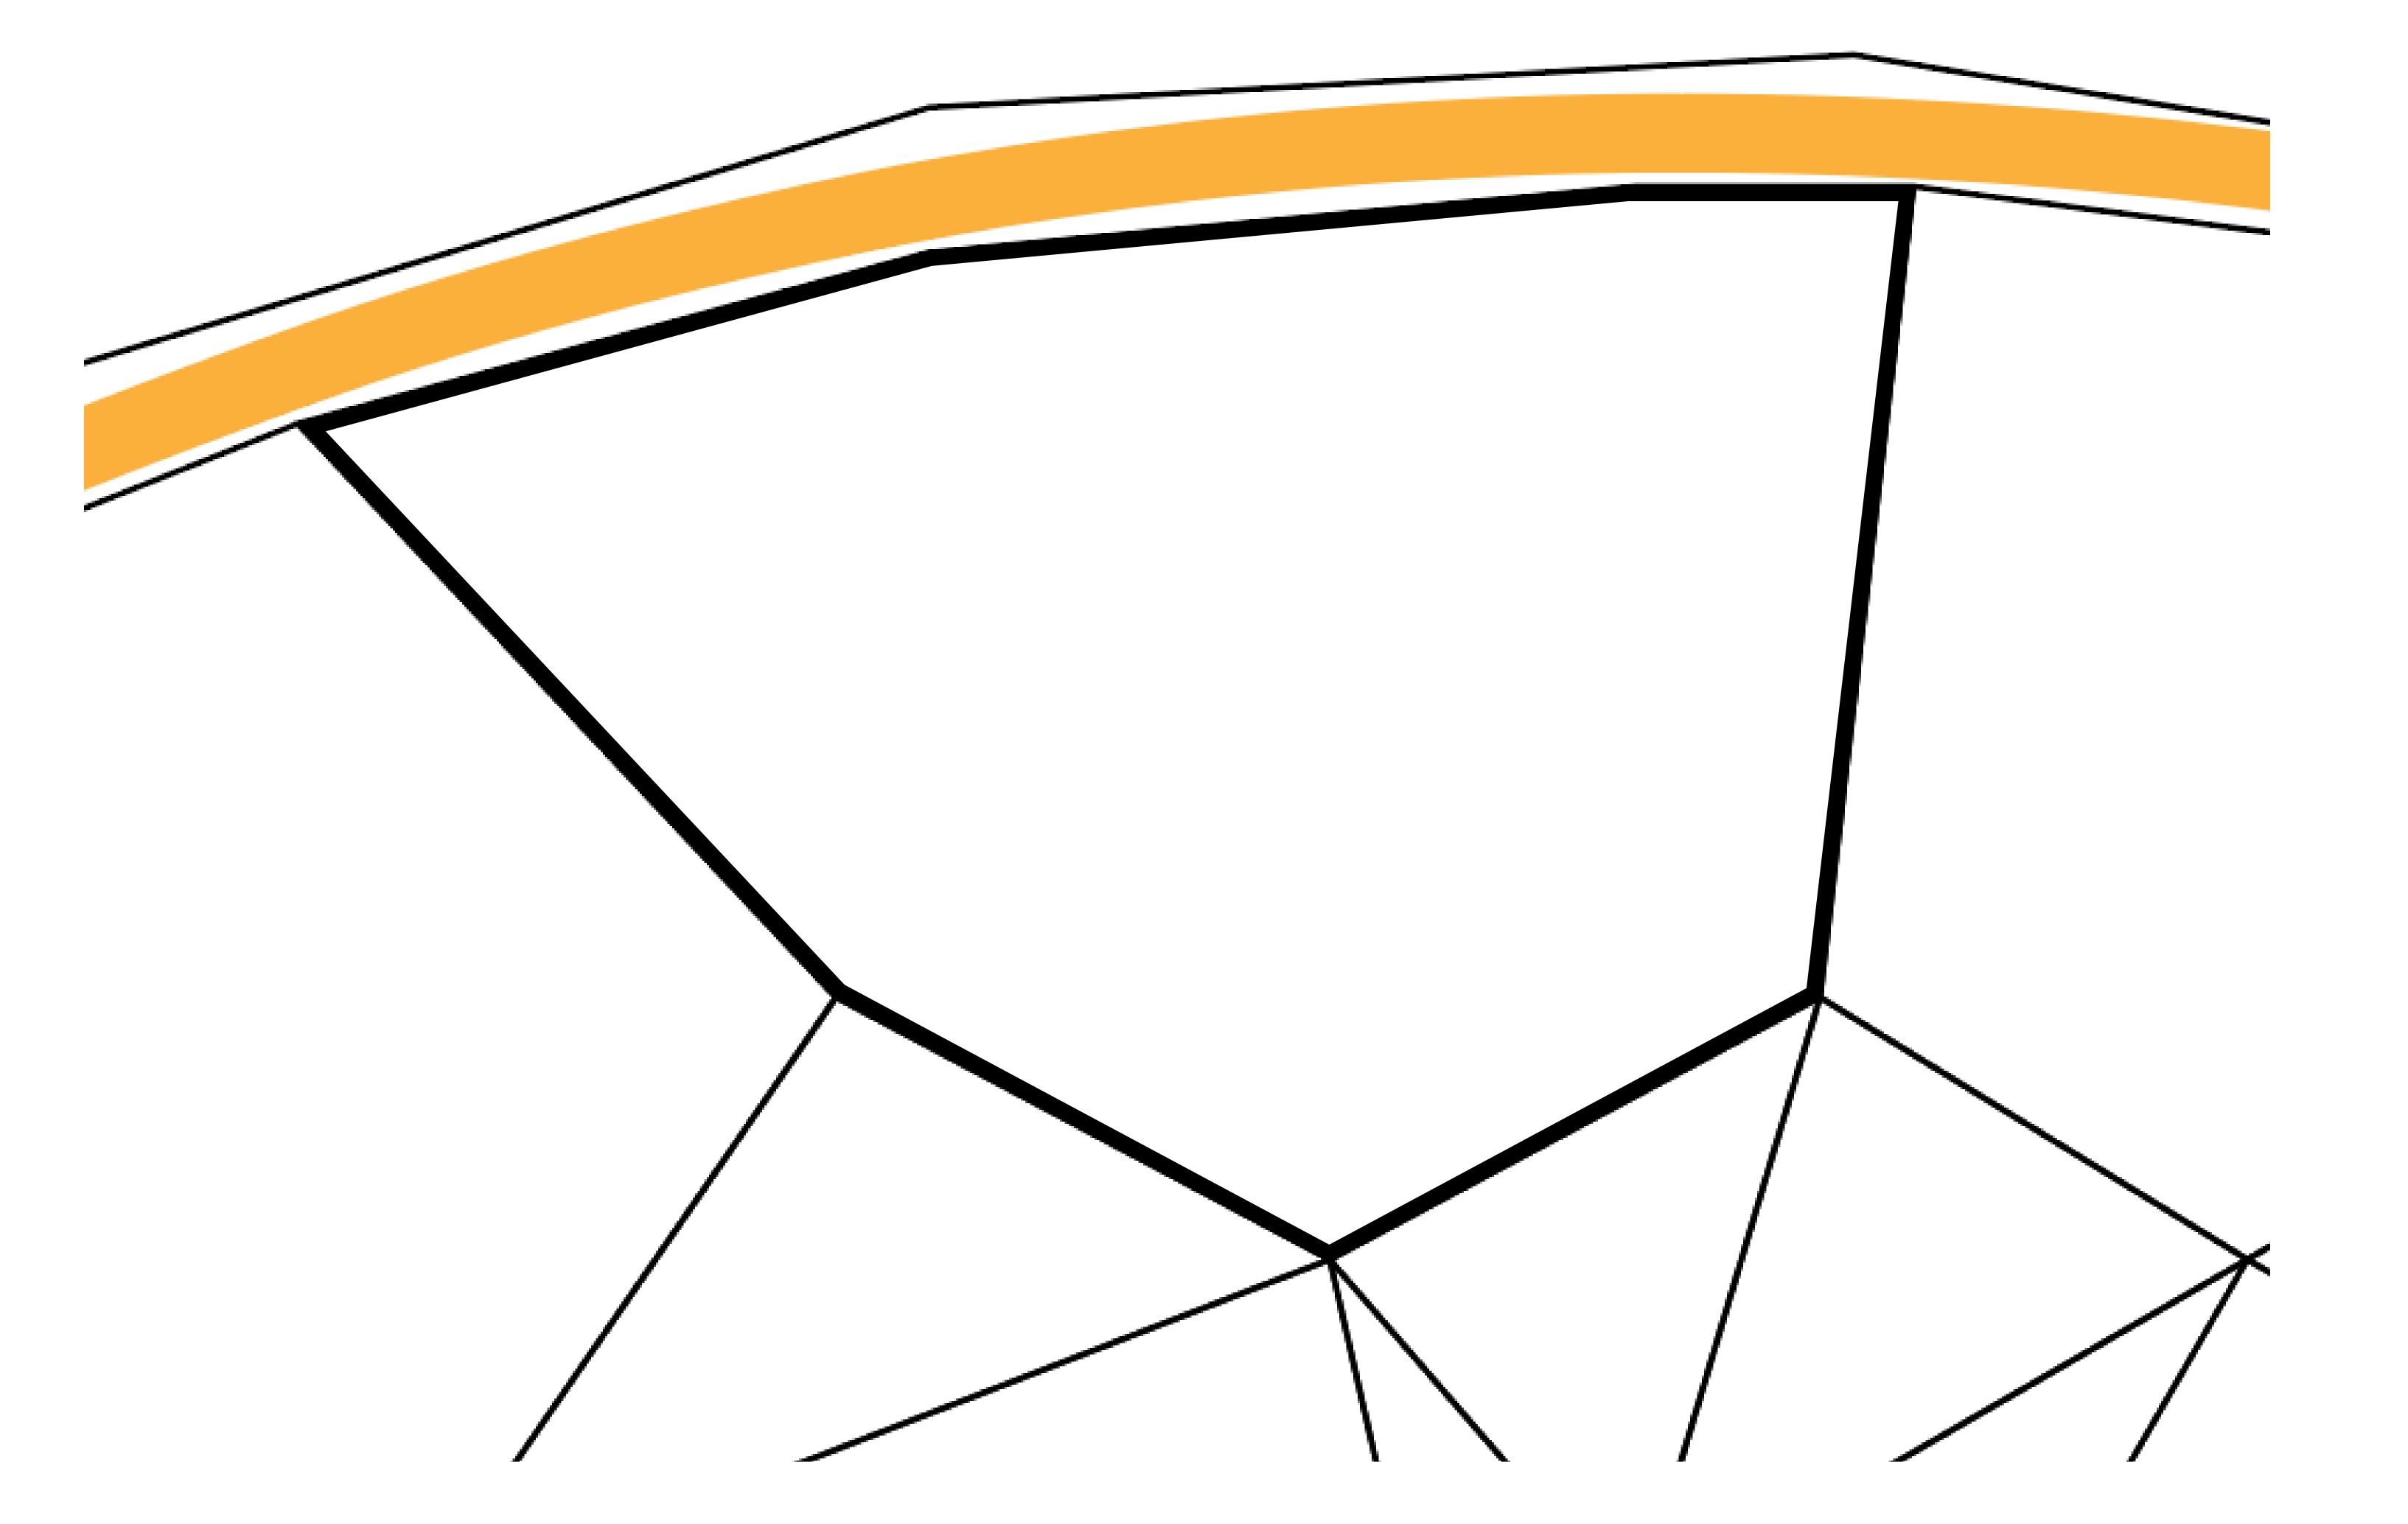

#### **GEOGRAPHY**

COASTLINE 462.64 KM (287.47 MILES)

BORDERS OCEAN, ROYAUME DE SATOSHI, X BY SL & TERRITORIO LTT ST

HIGHEST POINT MOUNT ARES +8120 M

LOWEST POINT NFT PORT 0 M

PLOTS 2284 SCALE 1:50000

## H.M. LNFT Land Registry

TITLE NUMBER

L1613-221121

ADMINISTRATIVE AREA

THE GREAT EMPIRE

ISSUED 22 November 2021

SCALE 1/50000

OWNER ENTITLEMENT