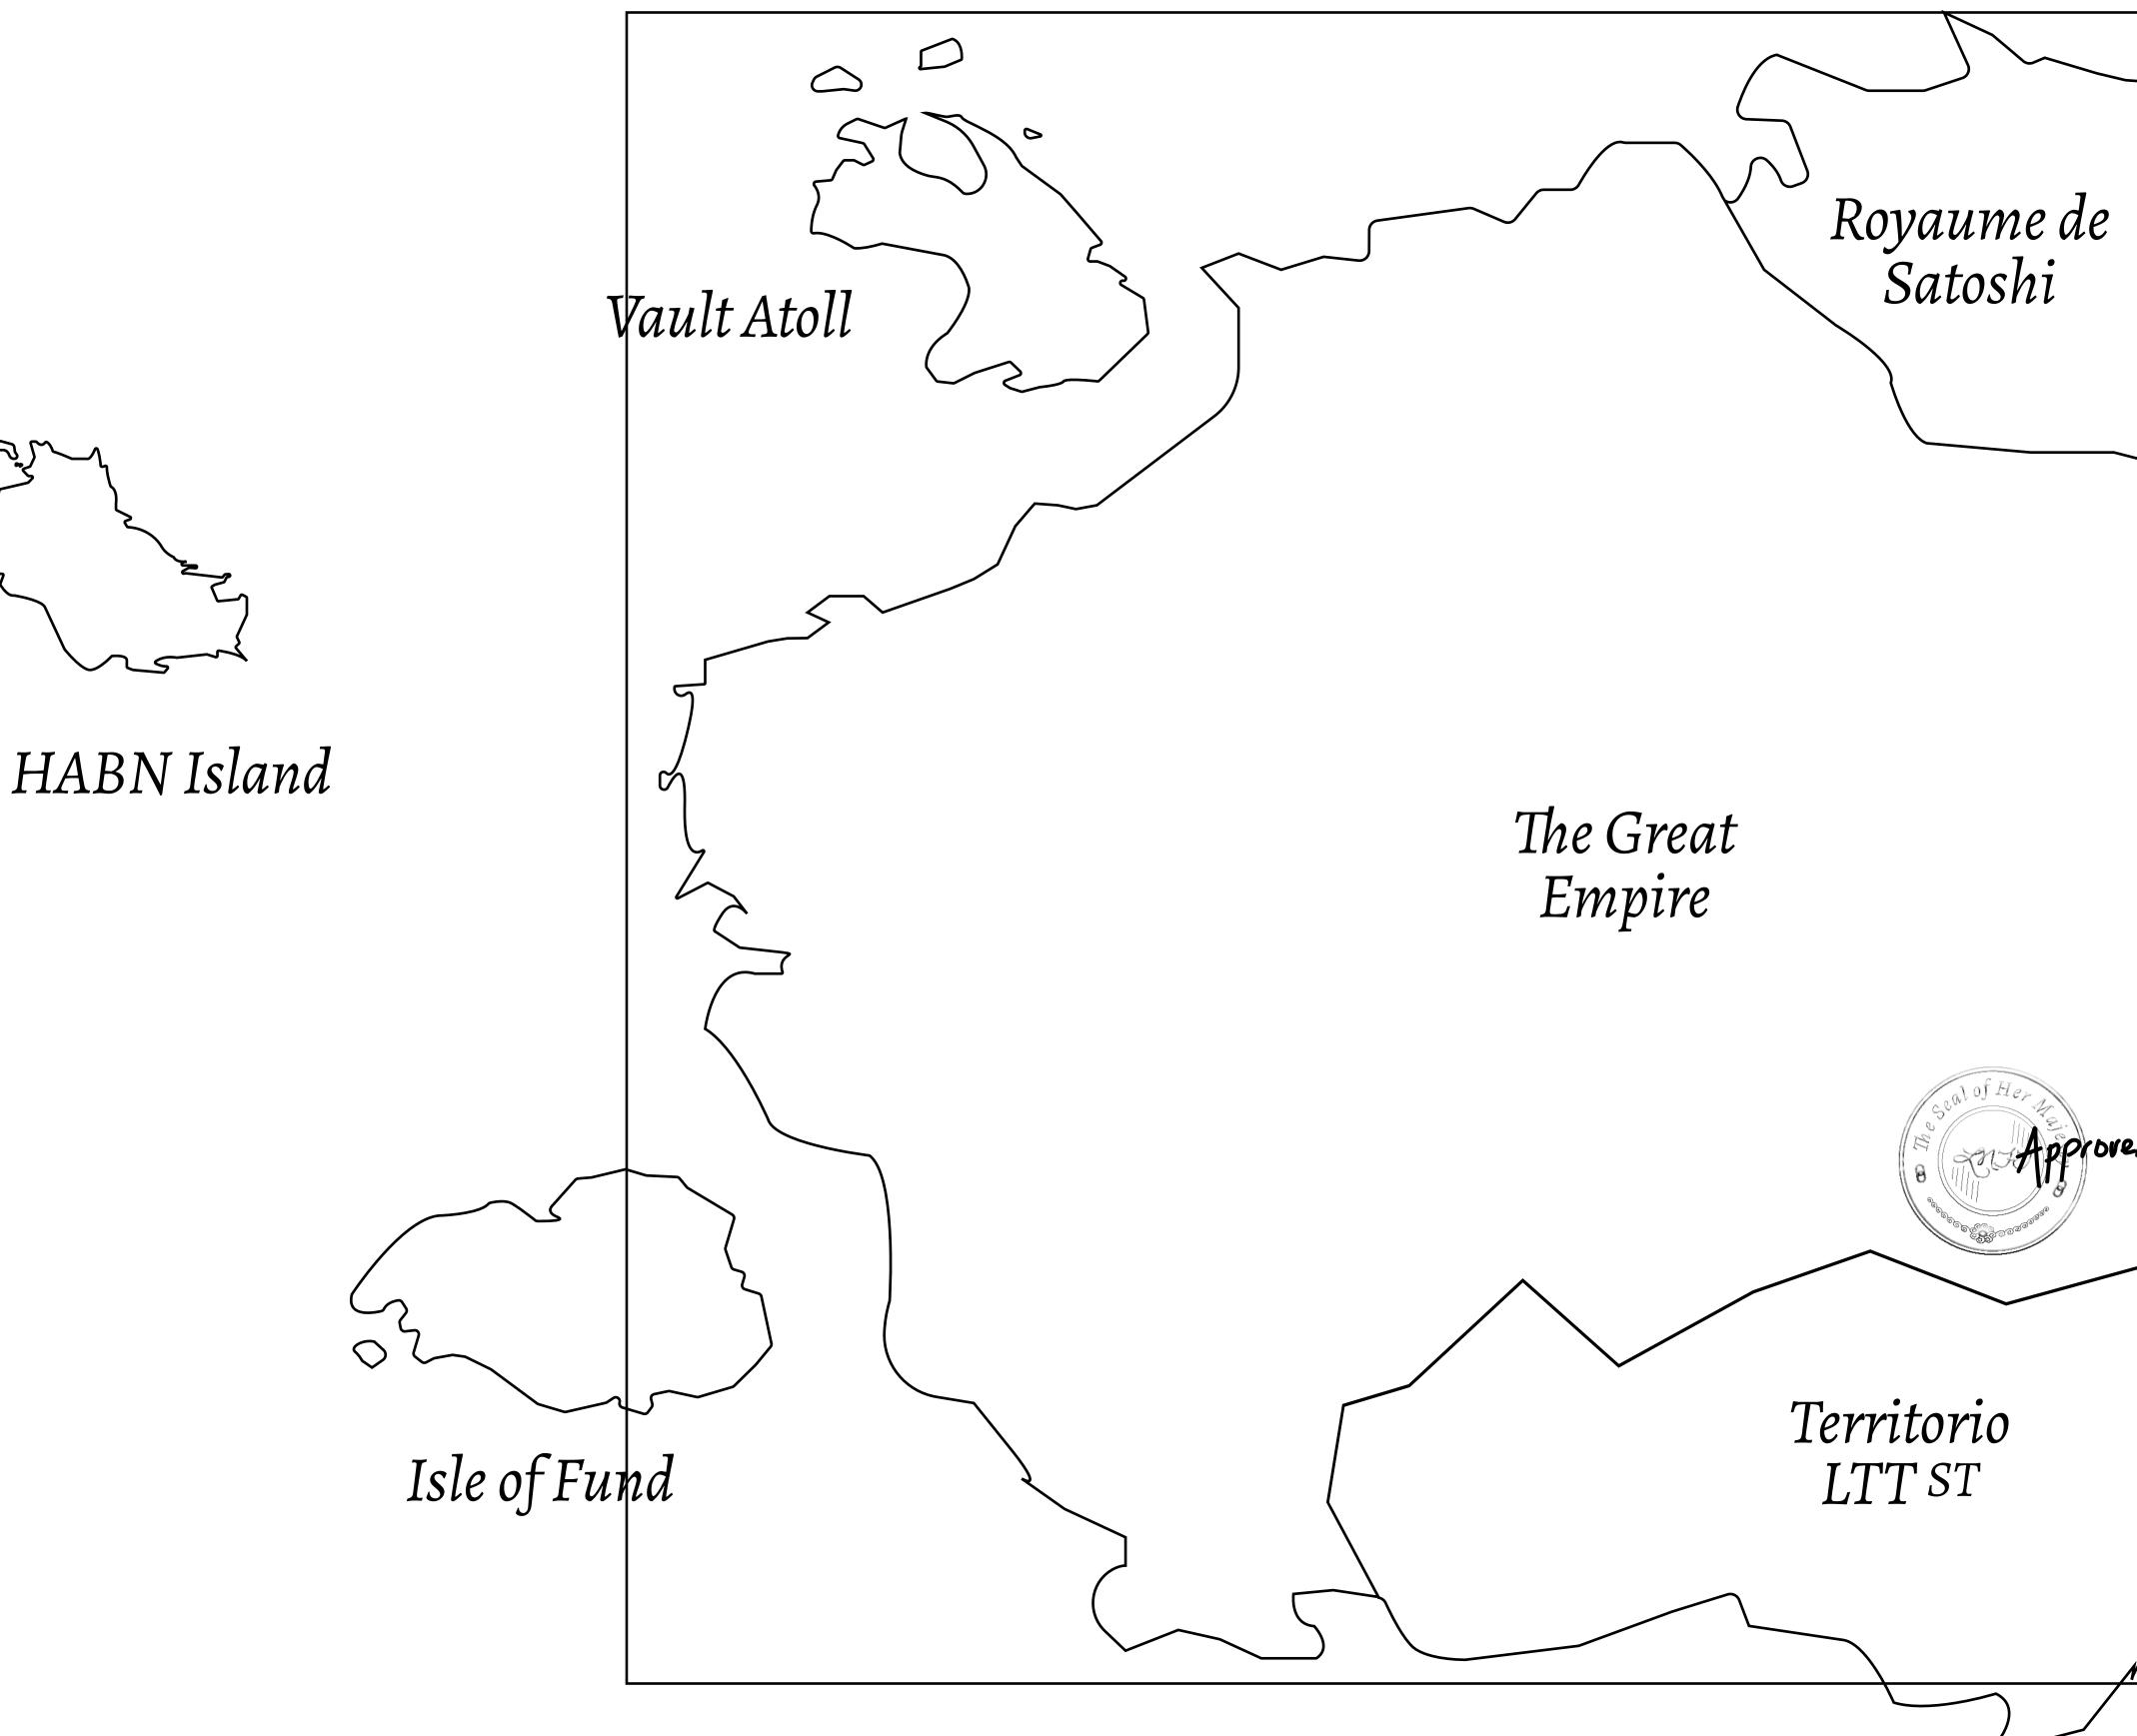

#### H.M. LNFT Land Registry

ADMINISTRATIVE AREA

OWNER ENTITLEMENT

THE GREAT

Type W-GE: SI (rewarded in C

|                                 | TITLE NUMBER<br>L1612-221121 |                              |              |                 |
|---------------------------------|------------------------------|------------------------------|--------------|-----------------|
| у<br>У                          |                              |                              |              |                 |
| <b>EMPIRE</b>                   | ISSUED                       | 22 November 2021             | Jo.J.        | SCALE 1/50000   |
| Share of 0.3% of Credits); Mint |                              | sales based on numbe<br>ries | er of NFT St | tories minted   |
|                                 |                              |                              |              | THE RO<br>HIGHV |
|                                 |                              |                              |              |                 |

### PLOT L1612 Boundary: 3.07 km