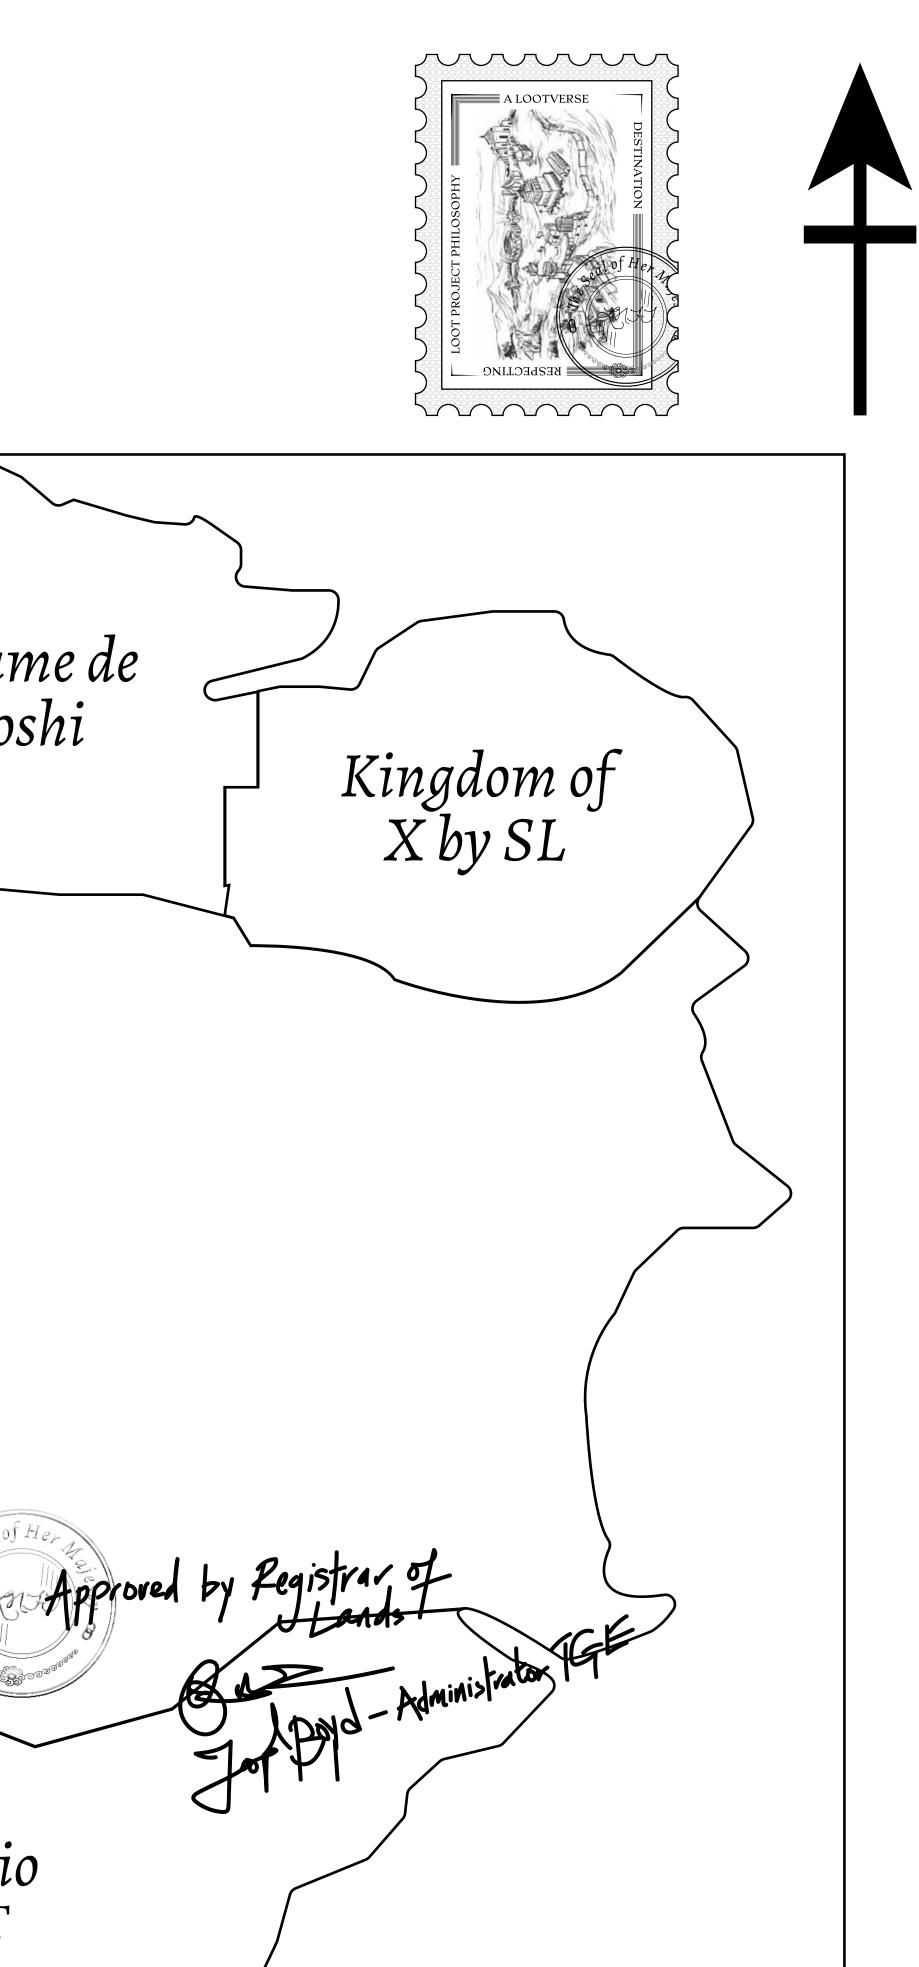

#### H.M. LNFT Land Registry

ADMINISTRATIVE AREA

OWNER ENTITLEMENT

THE GREAT

Type W-GE: SI (rewarded in C

|                                 | TITLE NUMBER<br>L1612-221121 |                              |              |                 |
|---------------------------------|------------------------------|------------------------------|--------------|-----------------|
| у<br>У                          |                              |                              |              |                 |
| <b>EMPIRE</b>                   | ISSUED                       | 22 November 2021             | Jo.J.        | SCALE 1/50000   |
| Share of 0.3% of Credits); Mint |                              | sales based on numbe<br>ries | er of NFT St | tories minted   |
|                                 |                              |                              |              | THE RO<br>HIGHV |
|                                 |                              |                              |              |                 |

### PLOT L1612 Boundary: 3.07 km