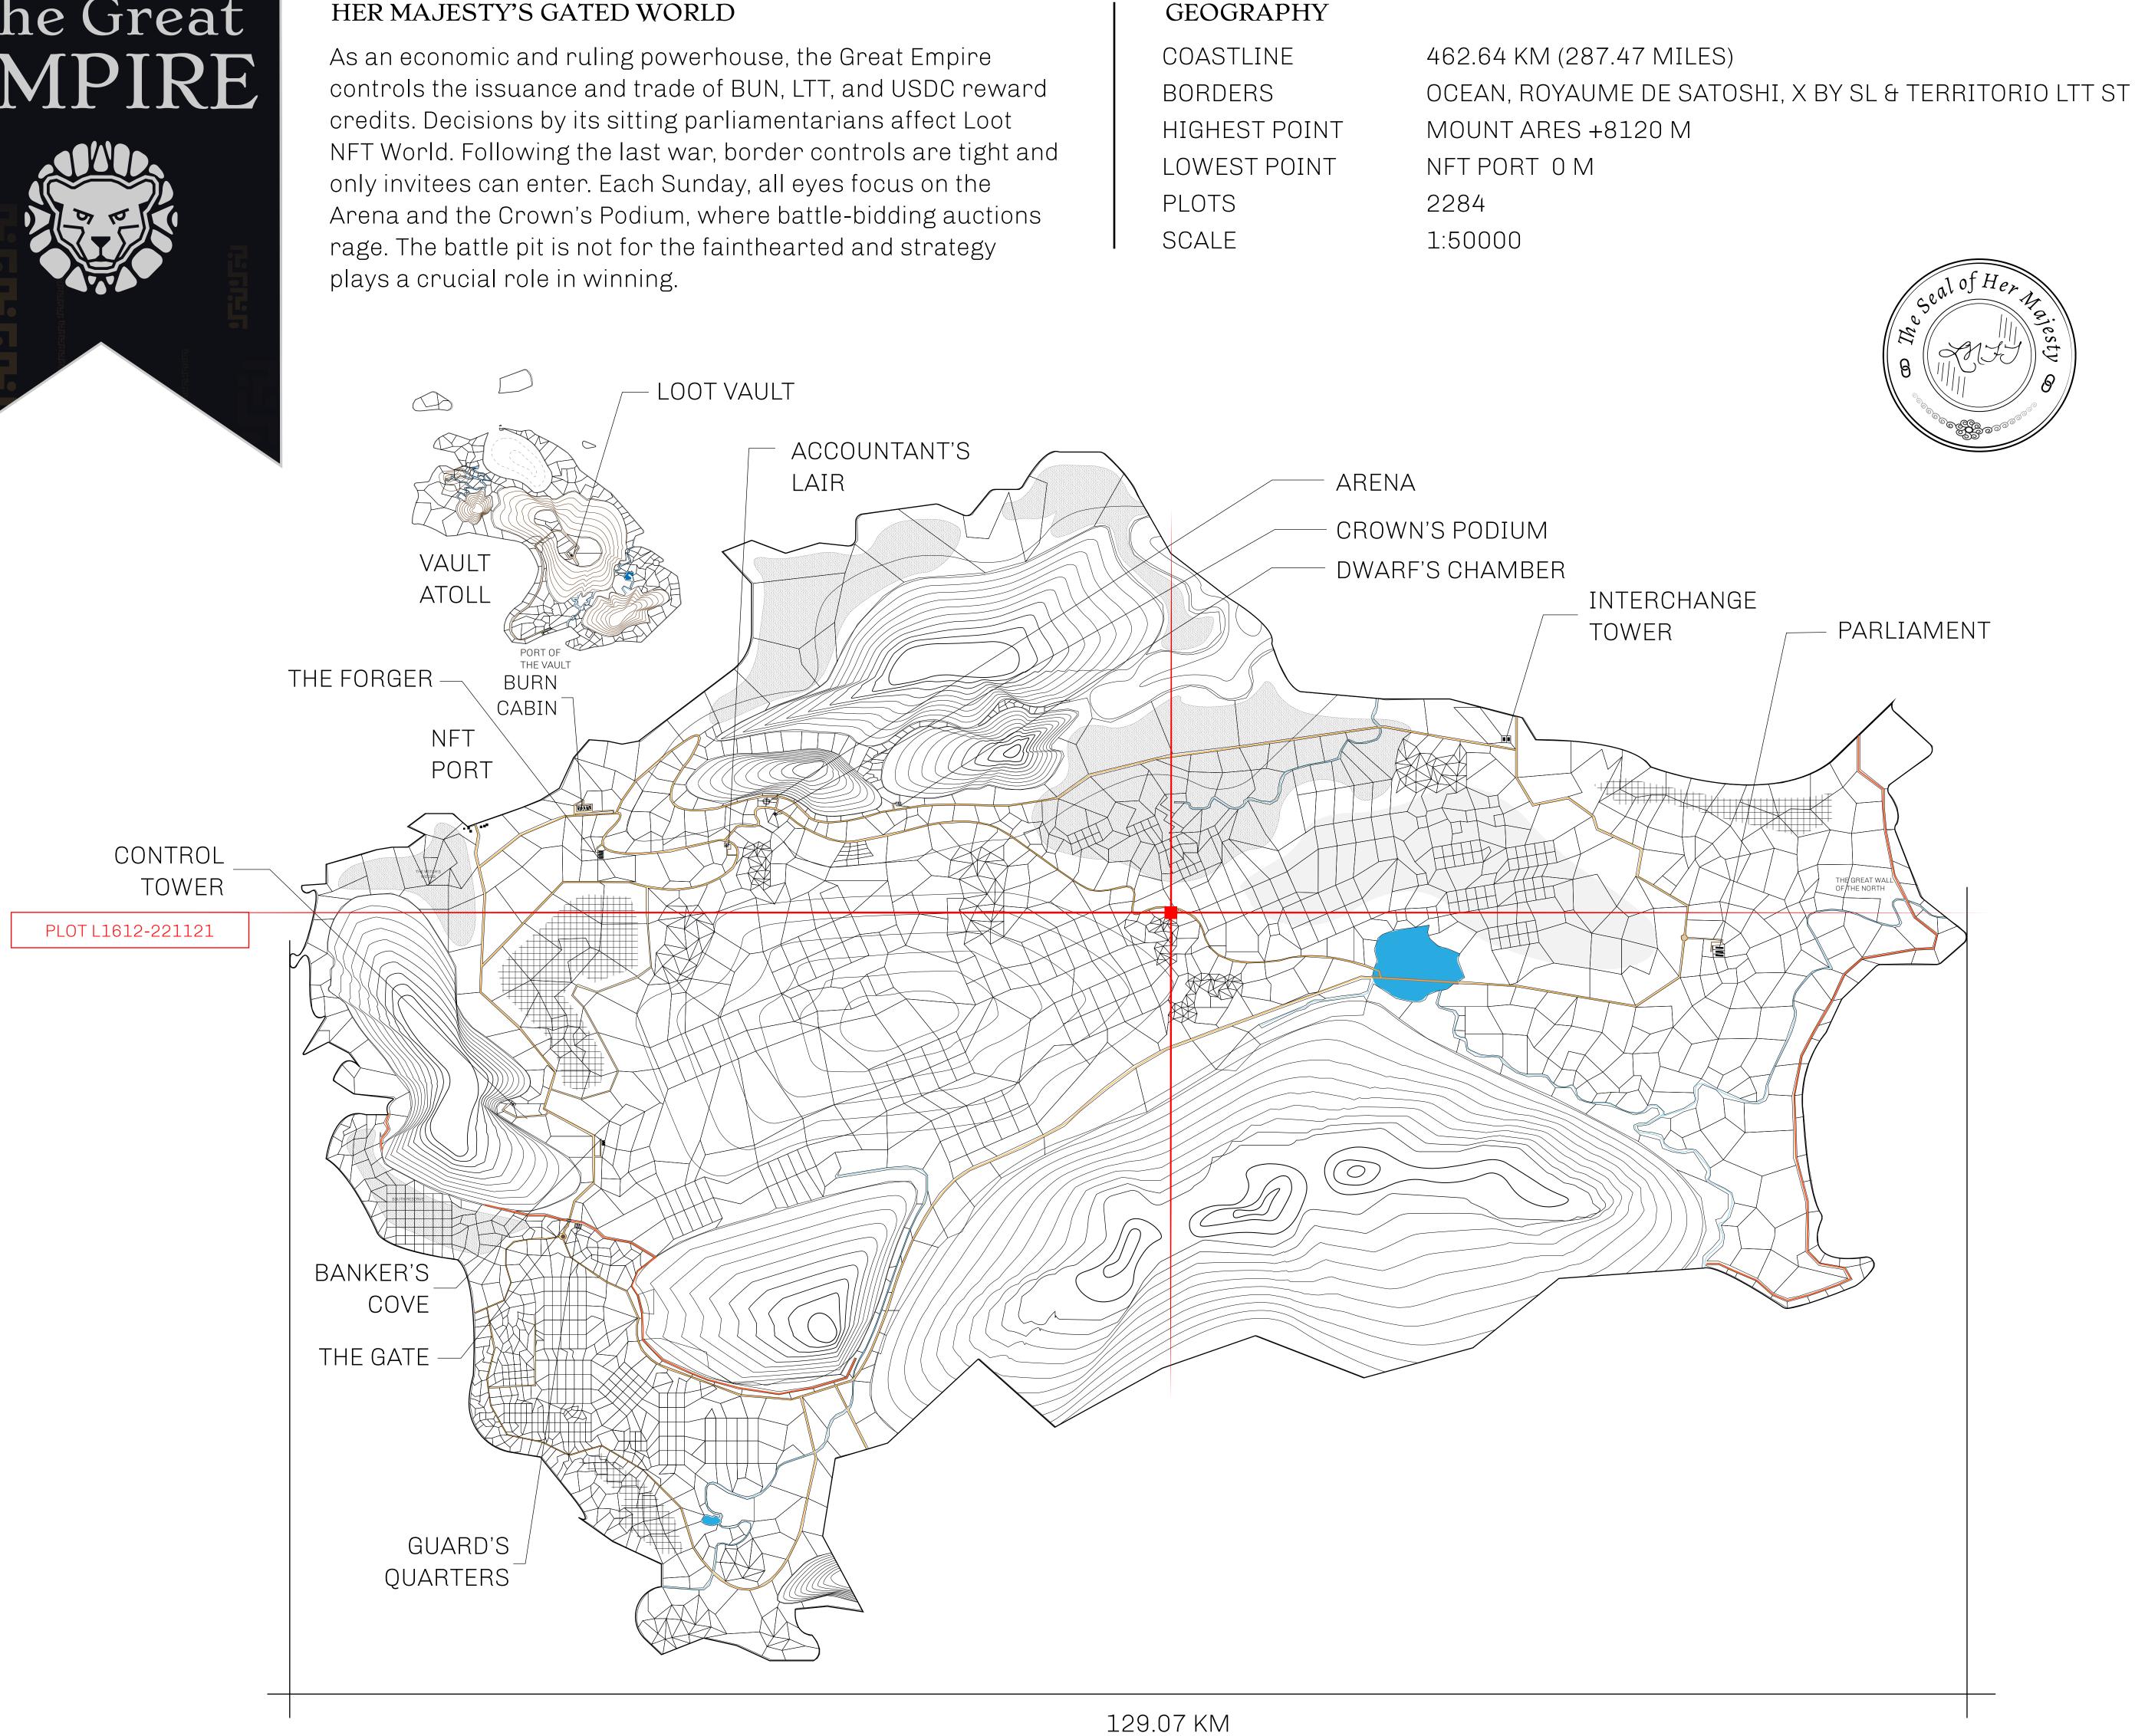

#### HER MAJESTY'S GATED WORLD

#### H.M. LNFT Land Registry

ADMINISTRATIVE AREA

OWNER ENTITLEMENT

THE GREAT

Type W-GE: SI (rewarded in C

|                                 | TITLE NUMBER<br>L1612-221121 |                              |              |                 |
|---------------------------------|------------------------------|------------------------------|--------------|-----------------|
| у<br>У                          |                              |                              |              |                 |
| <b>EMPIRE</b>                   | ISSUED                       | 22 November 2021             | Jo.J.        | SCALE 1/50000   |
| Share of 0.3% of Credits); Mint |                              | sales based on numbe<br>ries | er of NFT St | tories minted   |
|                                 |                              |                              |              | THE RO<br>HIGHV |
|                                 |                              |                              |              |                 |

### PLOT L1612 Boundary: 3.07 km