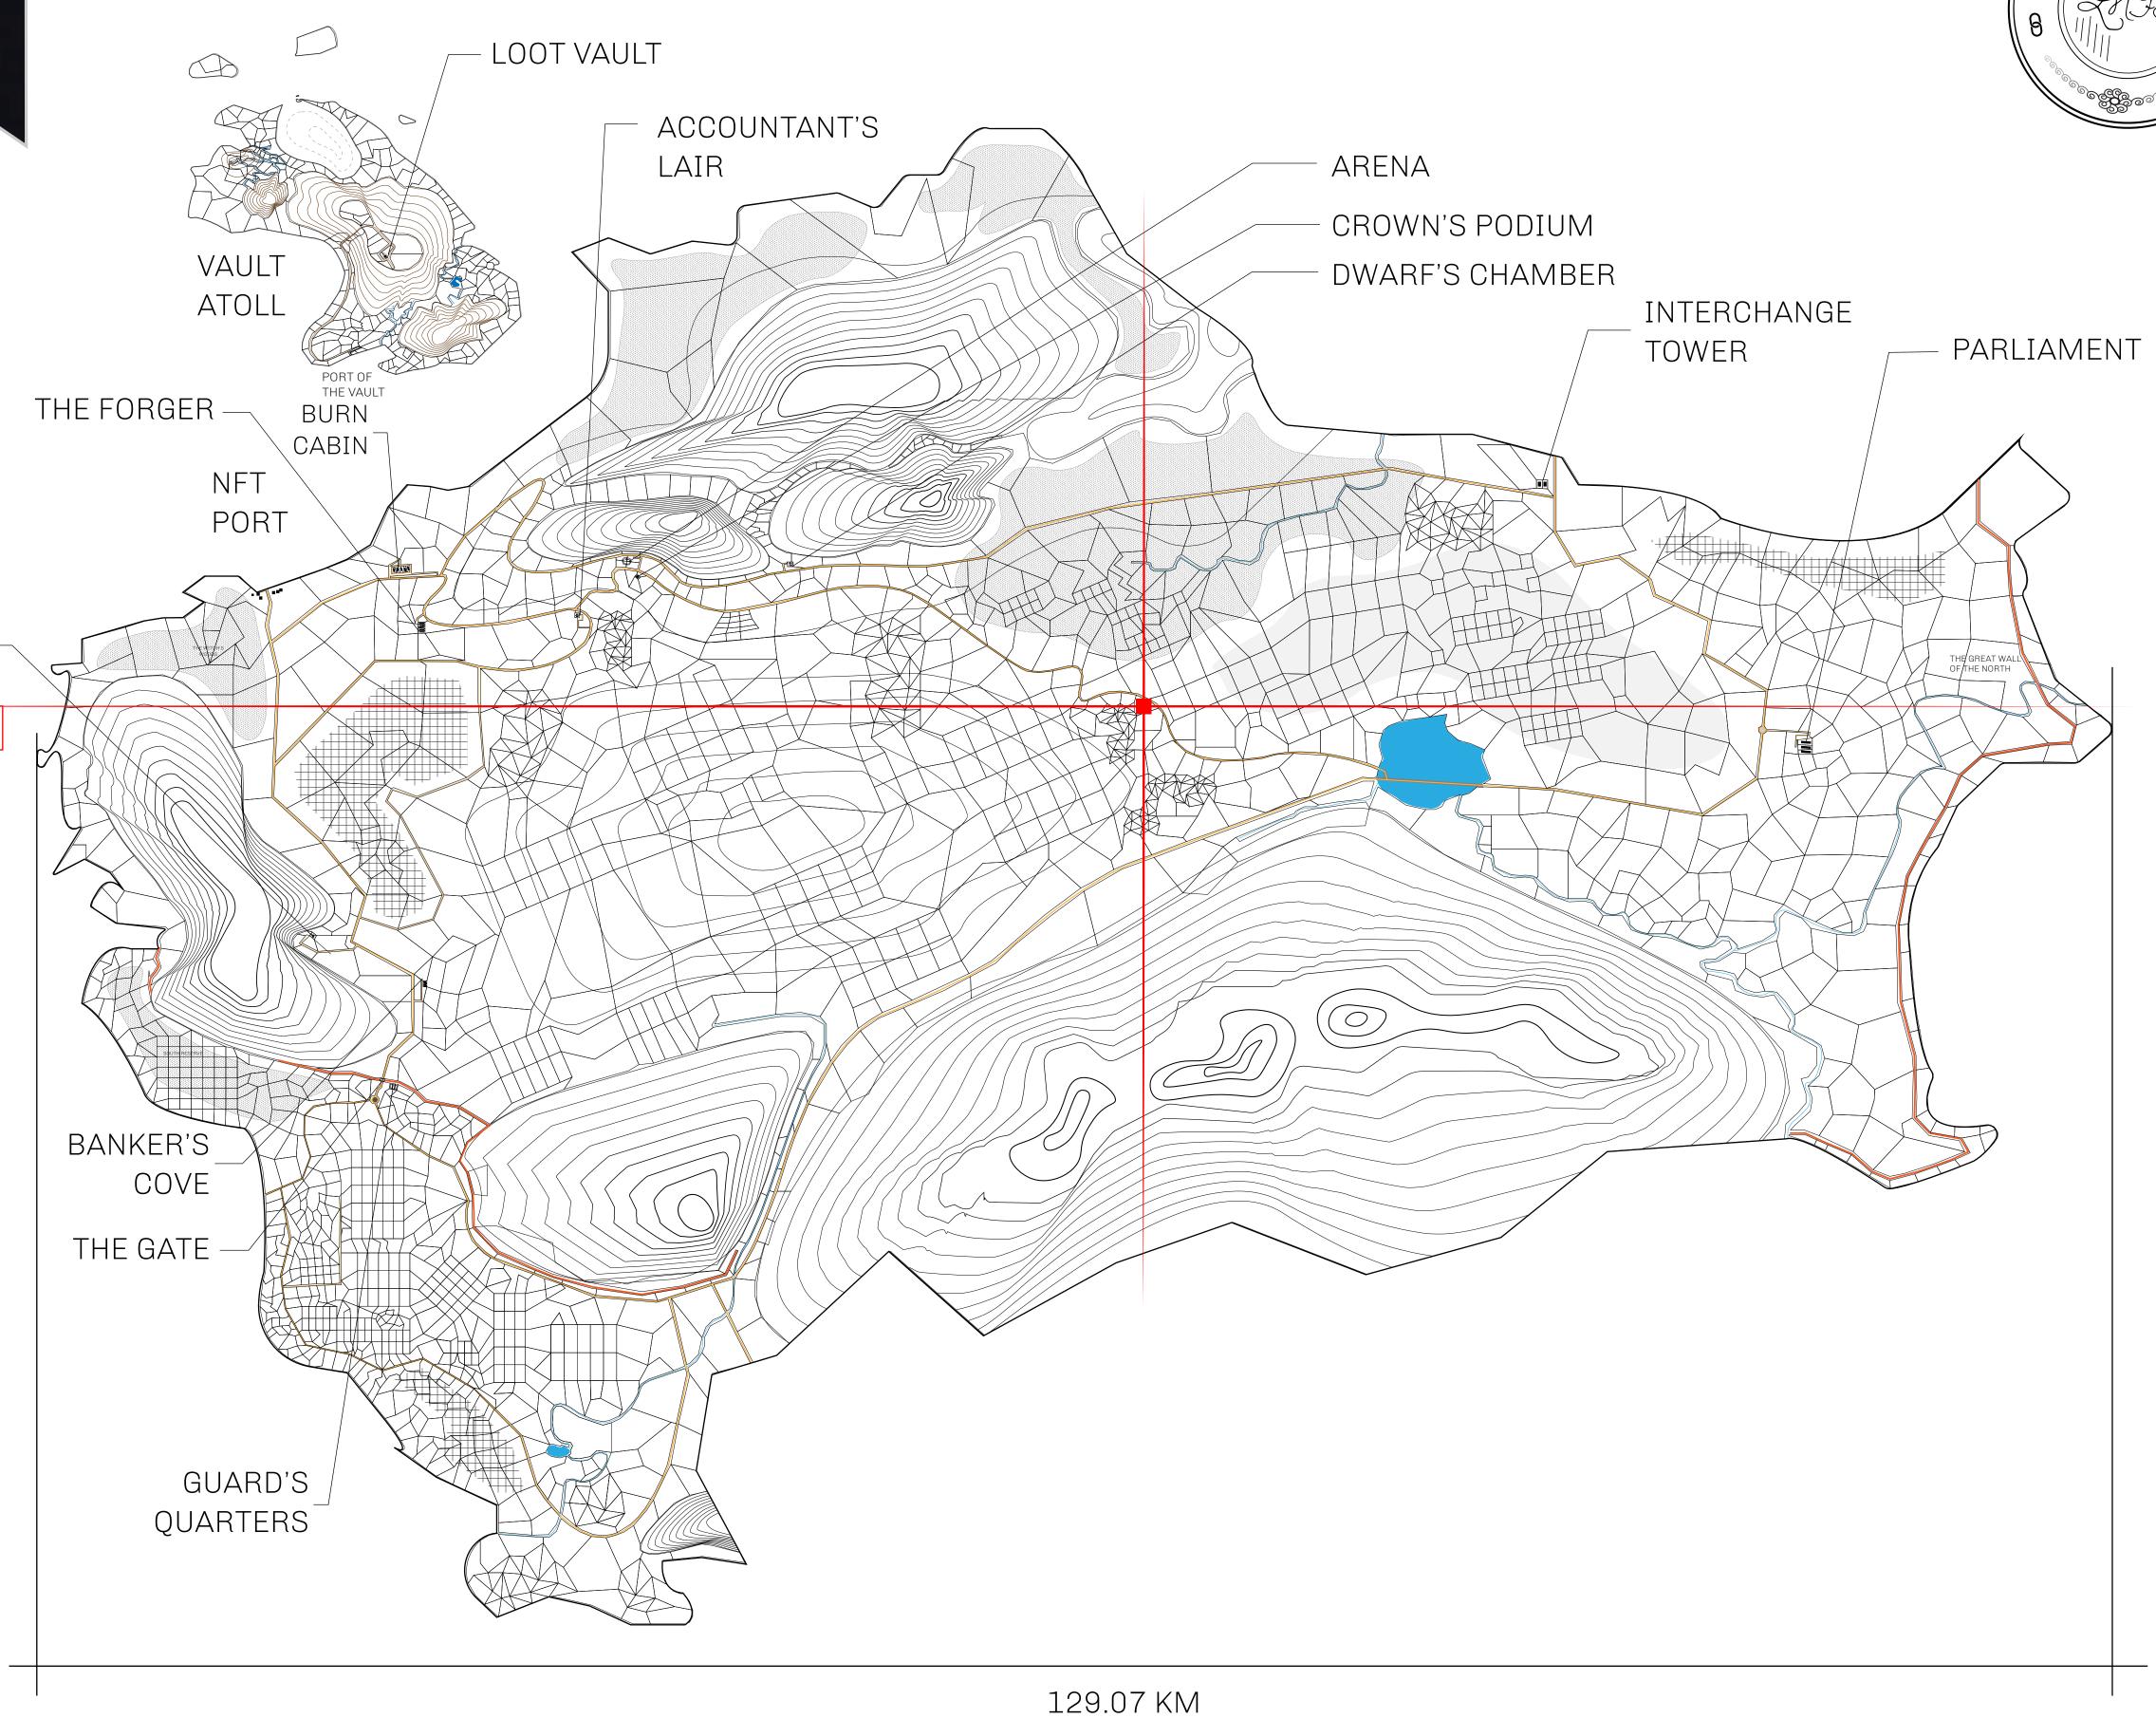

## HER MAJESTY'S GATED WORLD

As an economic and ruling powerhouse, the Great Empire controls the issuance and trade of BUN, LTT, and USDC reward credits. Decisions by its sitting parliamentarians affect Loot NFT World. Following the last war, border controls are tight and only invitees can enter. Each Sunday, all eyes focus on the Arena and the Crown's Podium, where battle-bidding auctions rage. The battle pit is not for the fainthearted and strategy plays a crucial role in winning.

## GEOGRAPHY

COASTLINE 462.64 KM (287.47 MILES)

OCEAN, ROYAUME DE SATOSHI, X BY SL & TERRITORIO LTT ST BORDERS

HIGHEST POINT MOUNT ARES +8120 M

LOWEST POINT NFT PORT 0 M

PLOTS 2284 SCALE 1:50000