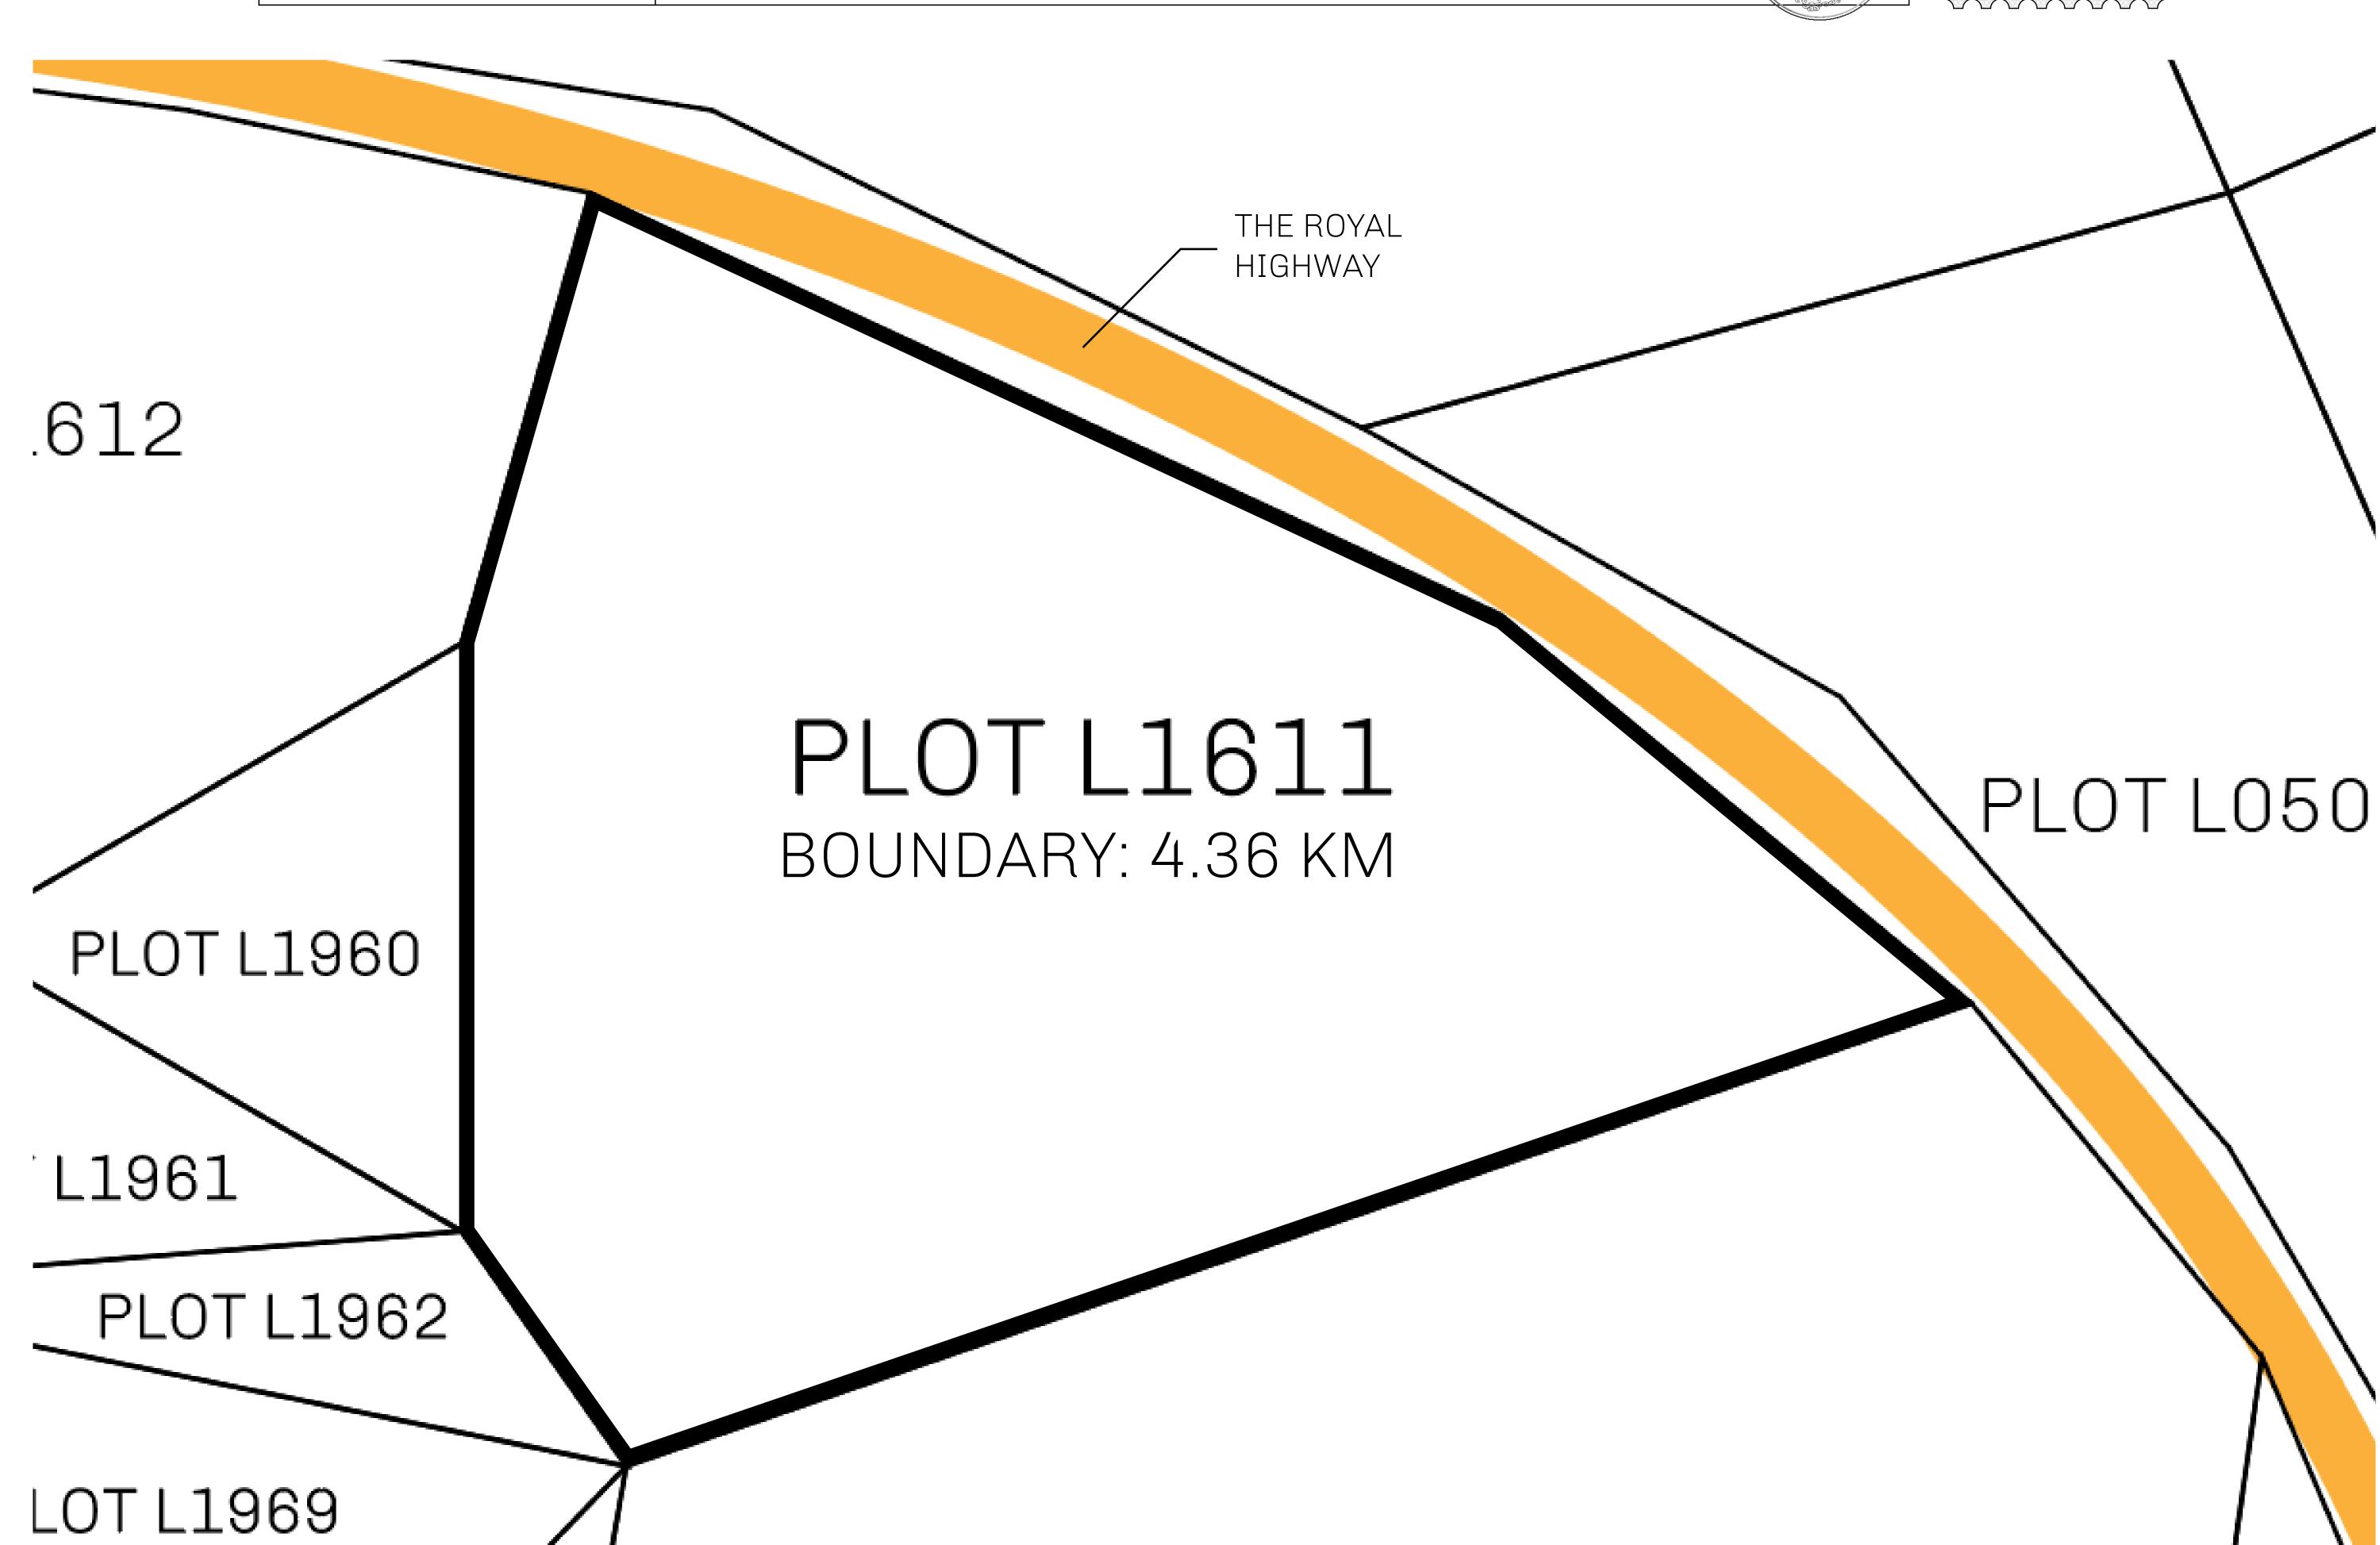

## H.M. LNFT Land Registry

L1611-221121

TITLE NUMBER

ADMINISTRATIVE AREA

THE GREAT EMPIRE

ISSUED 22 November 2021

SCALE 1/50000

OWNER ENTITLEMENT

## GEOGRAPHY

COASTLINE 462.64 KM (287.47 MILES)

OCEAN, ROYAUME DE SATOSHI, X BY SL & TERRITORIO LTT ST BORDERS

HIGHEST POINT MOUNT ARES +8120 M

LOWEST POINT NFT PORT 0 M

PLOTS 2284 SCALE 1:50000