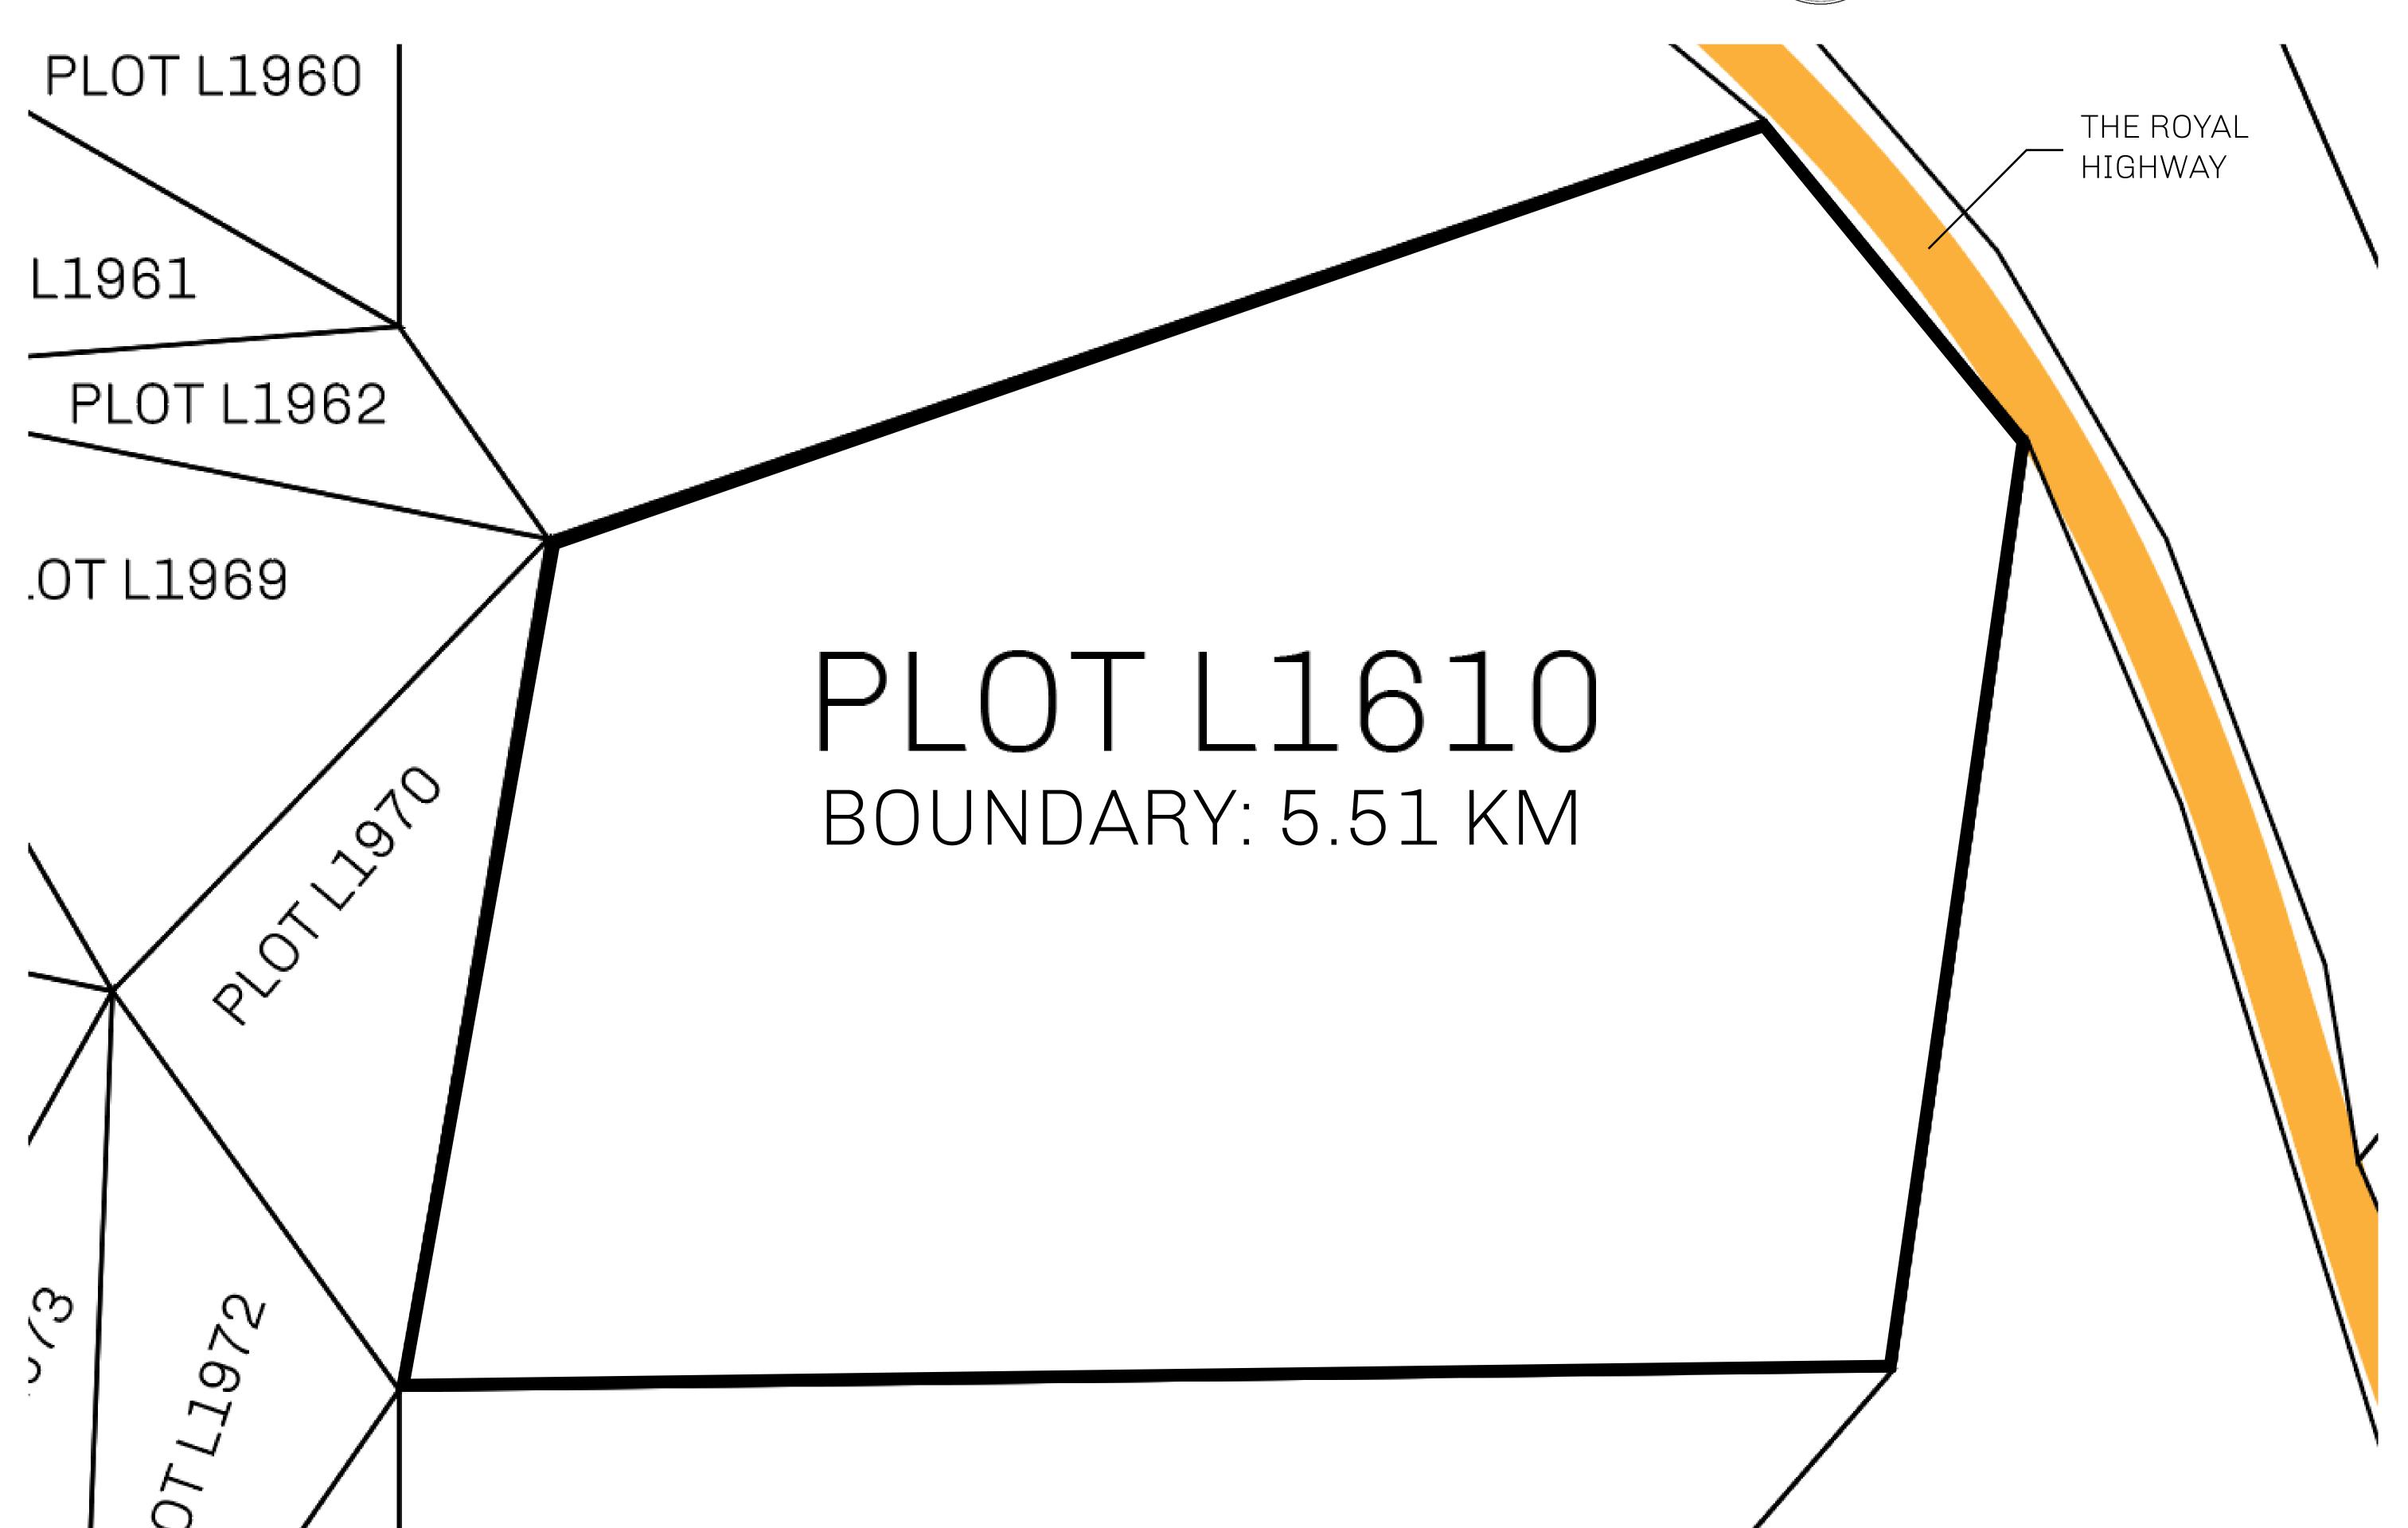

## LOOT NFT WORLD

CONTROL

PLOT L1610-221121

TOWER

## H.M. LNFT Land Registry

TITLE NUMBER

L1610-221121

ADMINISTRATIVE AREA

THE GREAT EMPIRE

ISSUED 22 November 2021

SCALE 1/50000

OWNER ENTITLEMENT