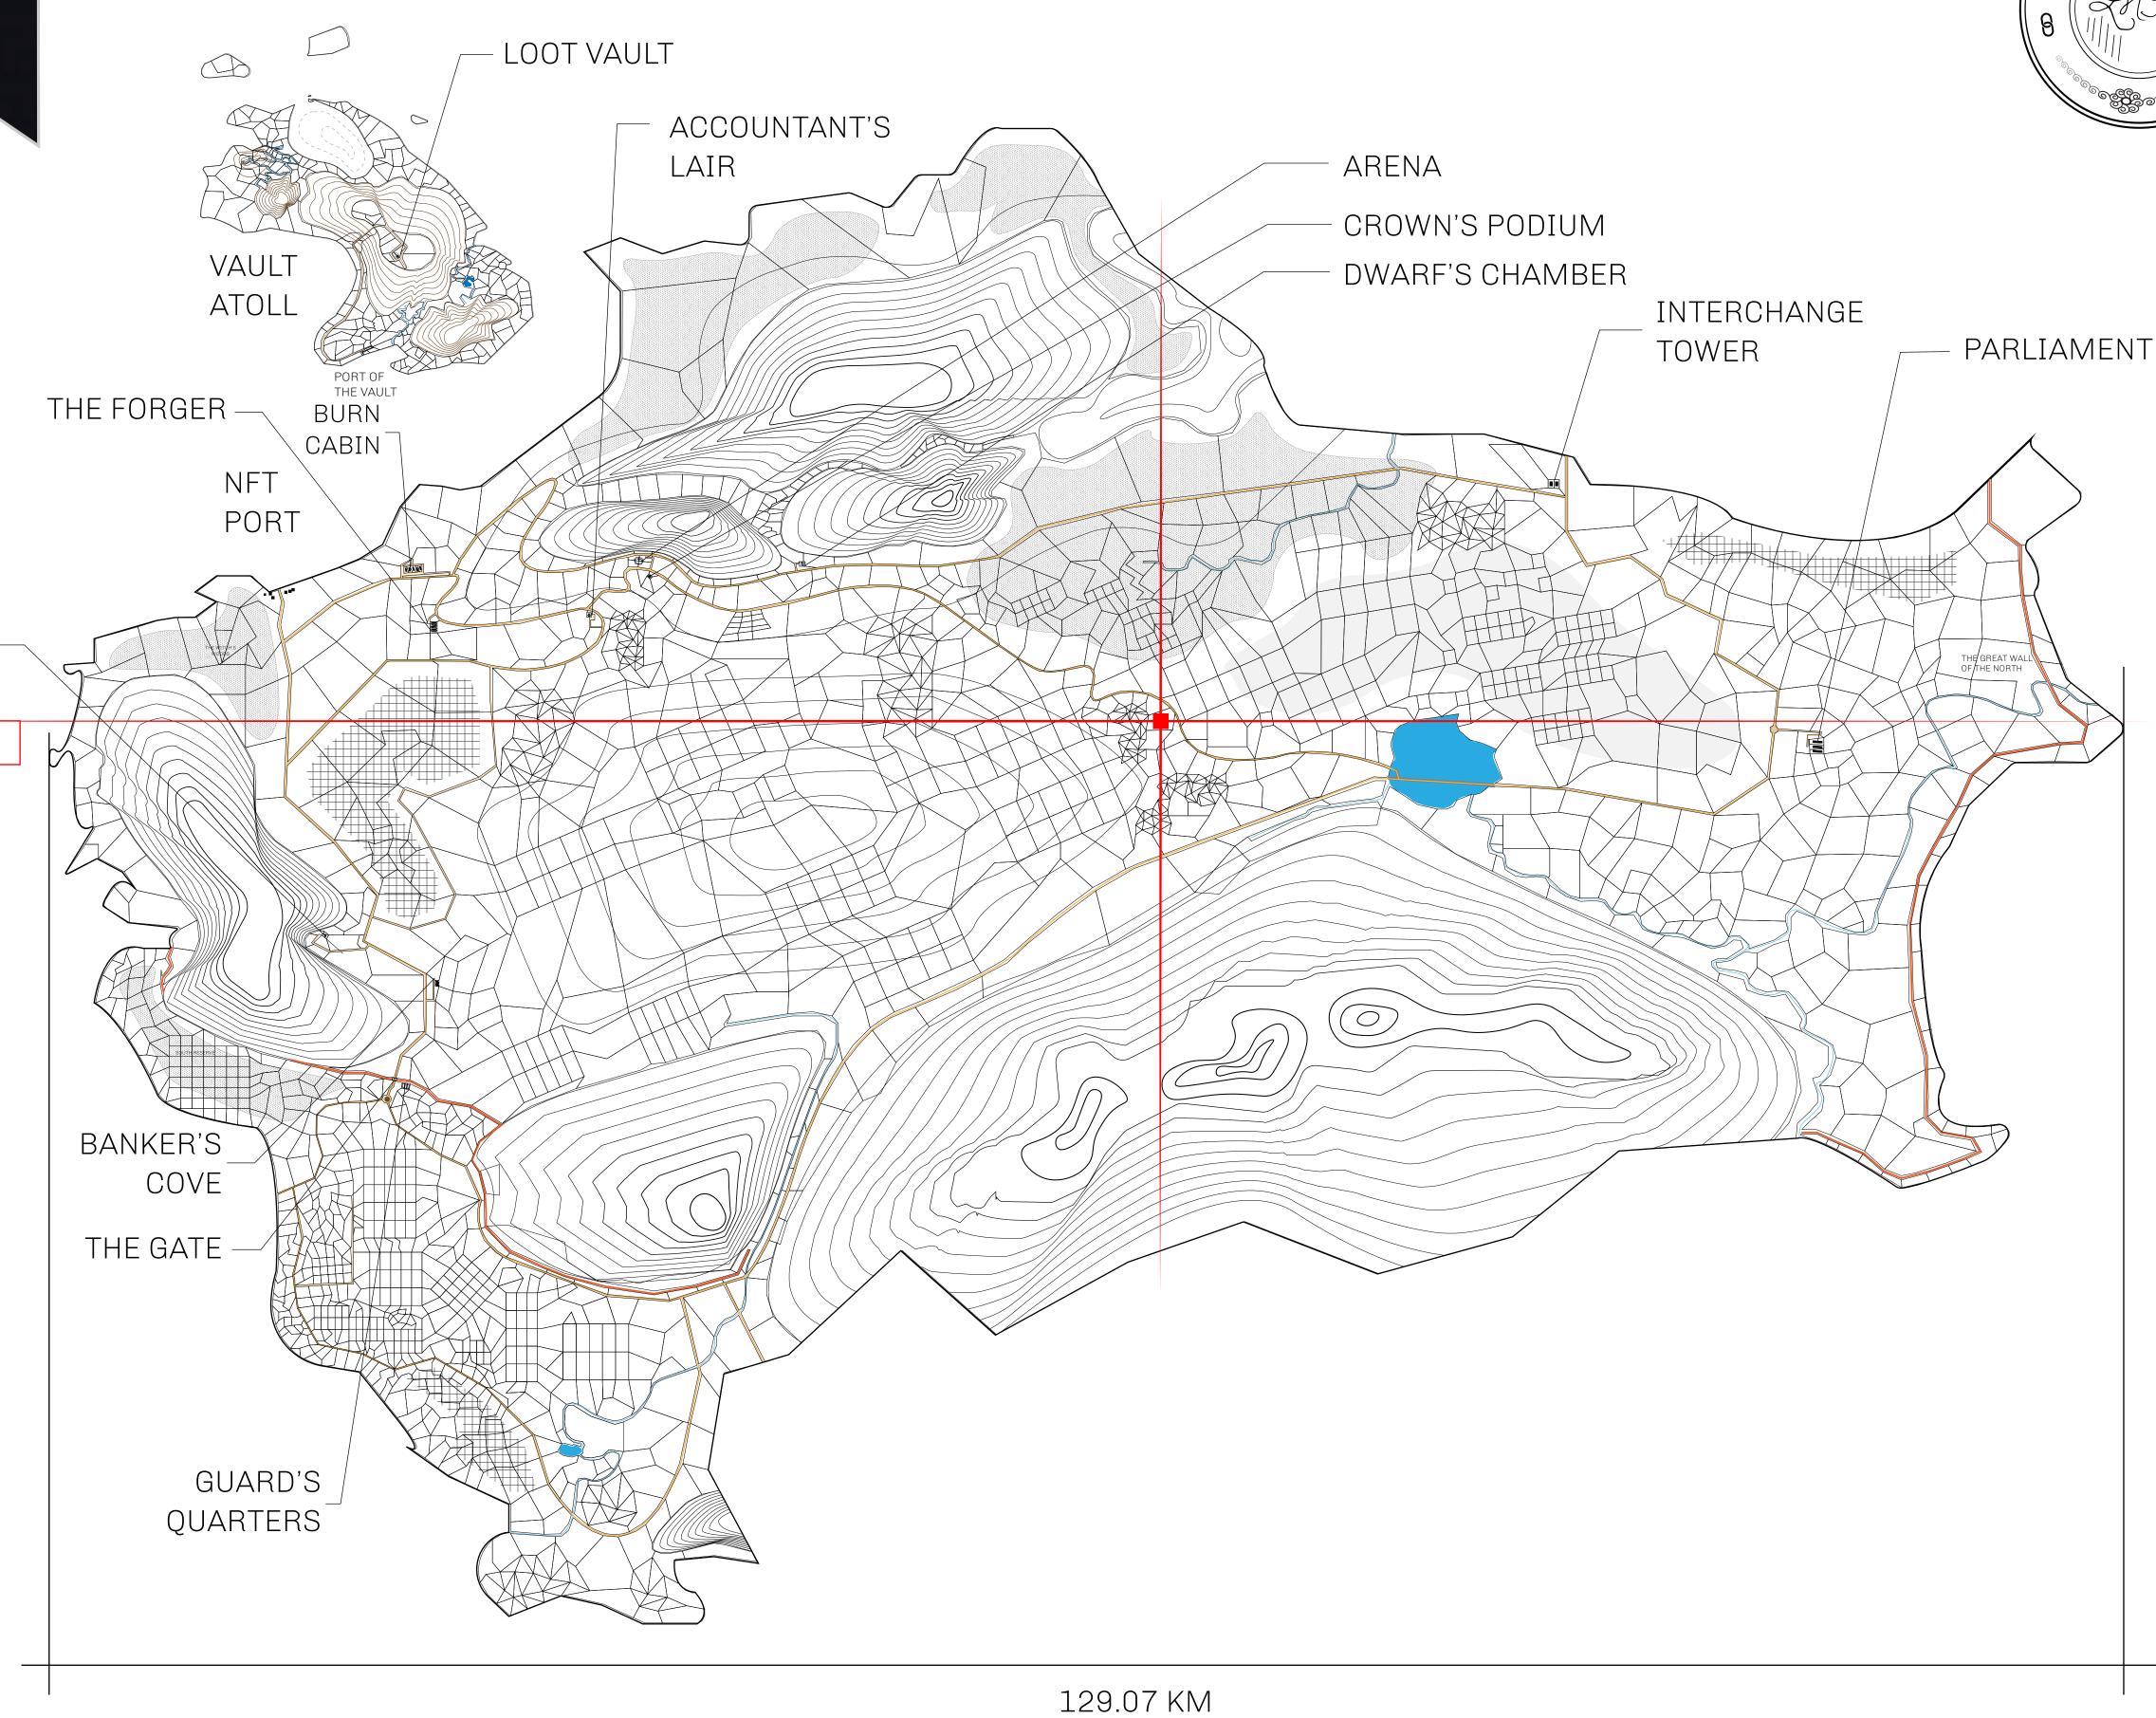

## HER MAJESTY'S GATED WORLD

As an economic and ruling powerhouse, the Great Empire controls the issuance and trade of BUN, LTT, and USDC reward credits. Decisions by its sitting parliamentarians affect Loot NFT World. Following the last war, border controls are tight and only invitees can enter. Each Sunday, all eyes focus on the Arena and the Crown's Podium, where battle-bidding auctions rage. The battle pit is not for the fainthearted and strategy plays a crucial role in winning.

## GEOGRAPHY

COASTLINE 462.64 KM (287.47 MILES)

OCEAN, ROYAUME DE SATOSHI, X BY SL & TERRITORIO LTT ST BORDERS

HIGHEST POINT MOUNT ARES +8120 M

LOWEST POINT NFT PORT 0 M

PLOTS 2284 SCALE 1:50000

## H.M. LNFT Land Registry

TITLE NUMBER

L1610-221121

ADMINISTRATIVE AREA

THE GREAT EMPIRE

ISSUED 22 November 2021

SCALE 1/50000

OWNER ENTITLEMENT