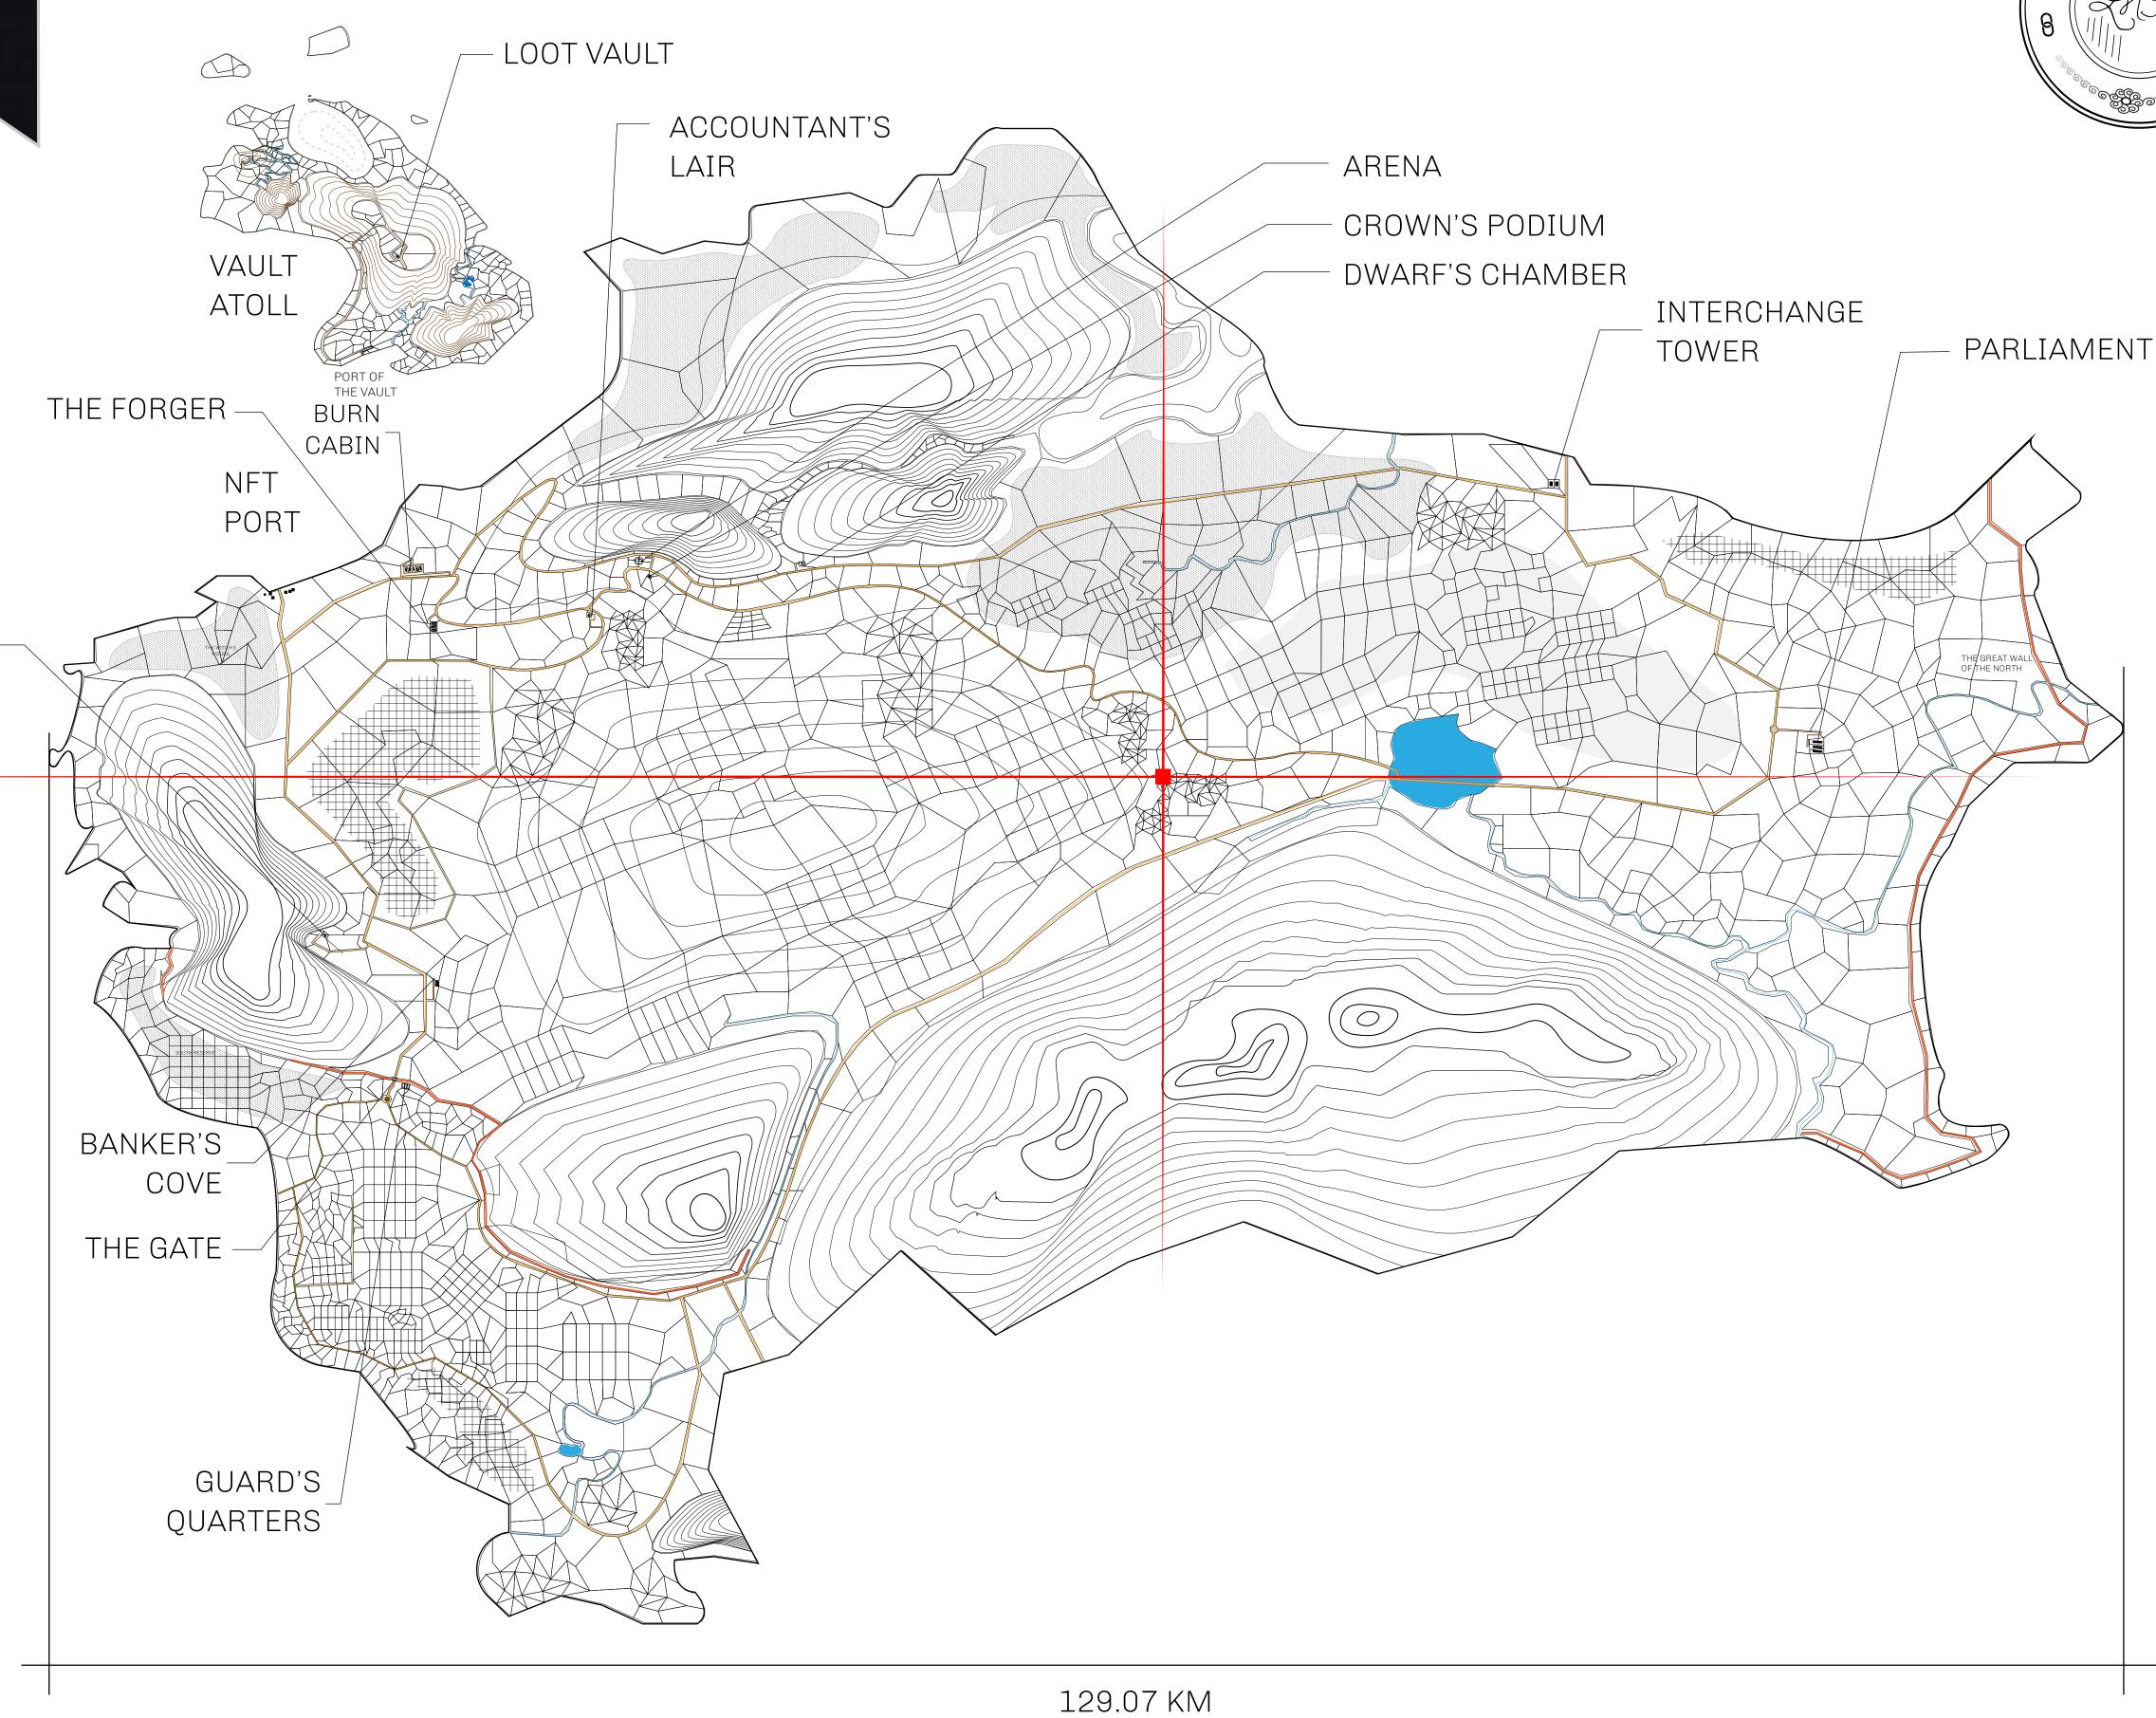

## HER MAJESTY'S GATED WORLD

As an economic and ruling powerhouse, the Great Empire controls the issuance and trade of BUN, LTT, and USDC reward credits. Decisions by its sitting parliamentarians affect Loot NFT World. Following the last war, border controls are tight and only invitees can enter. Each Sunday, all eyes focus on the Arena and the Crown's Podium, where battle-bidding auctions rage. The battle pit is not for the fainthearted and strategy plays a crucial role in winning.

## GEOGRAPHY

COASTLINE 462.64 KM (287.47 MILES)

OCEAN, ROYAUME DE SATOSHI, X BY SL & TERRITORIO LTT ST BORDERS

HIGHEST POINT MOUNT ARES +8120 M

LOWEST POINT NFT PORT 0 M

PLOTS 2284 SCALE 1:50000