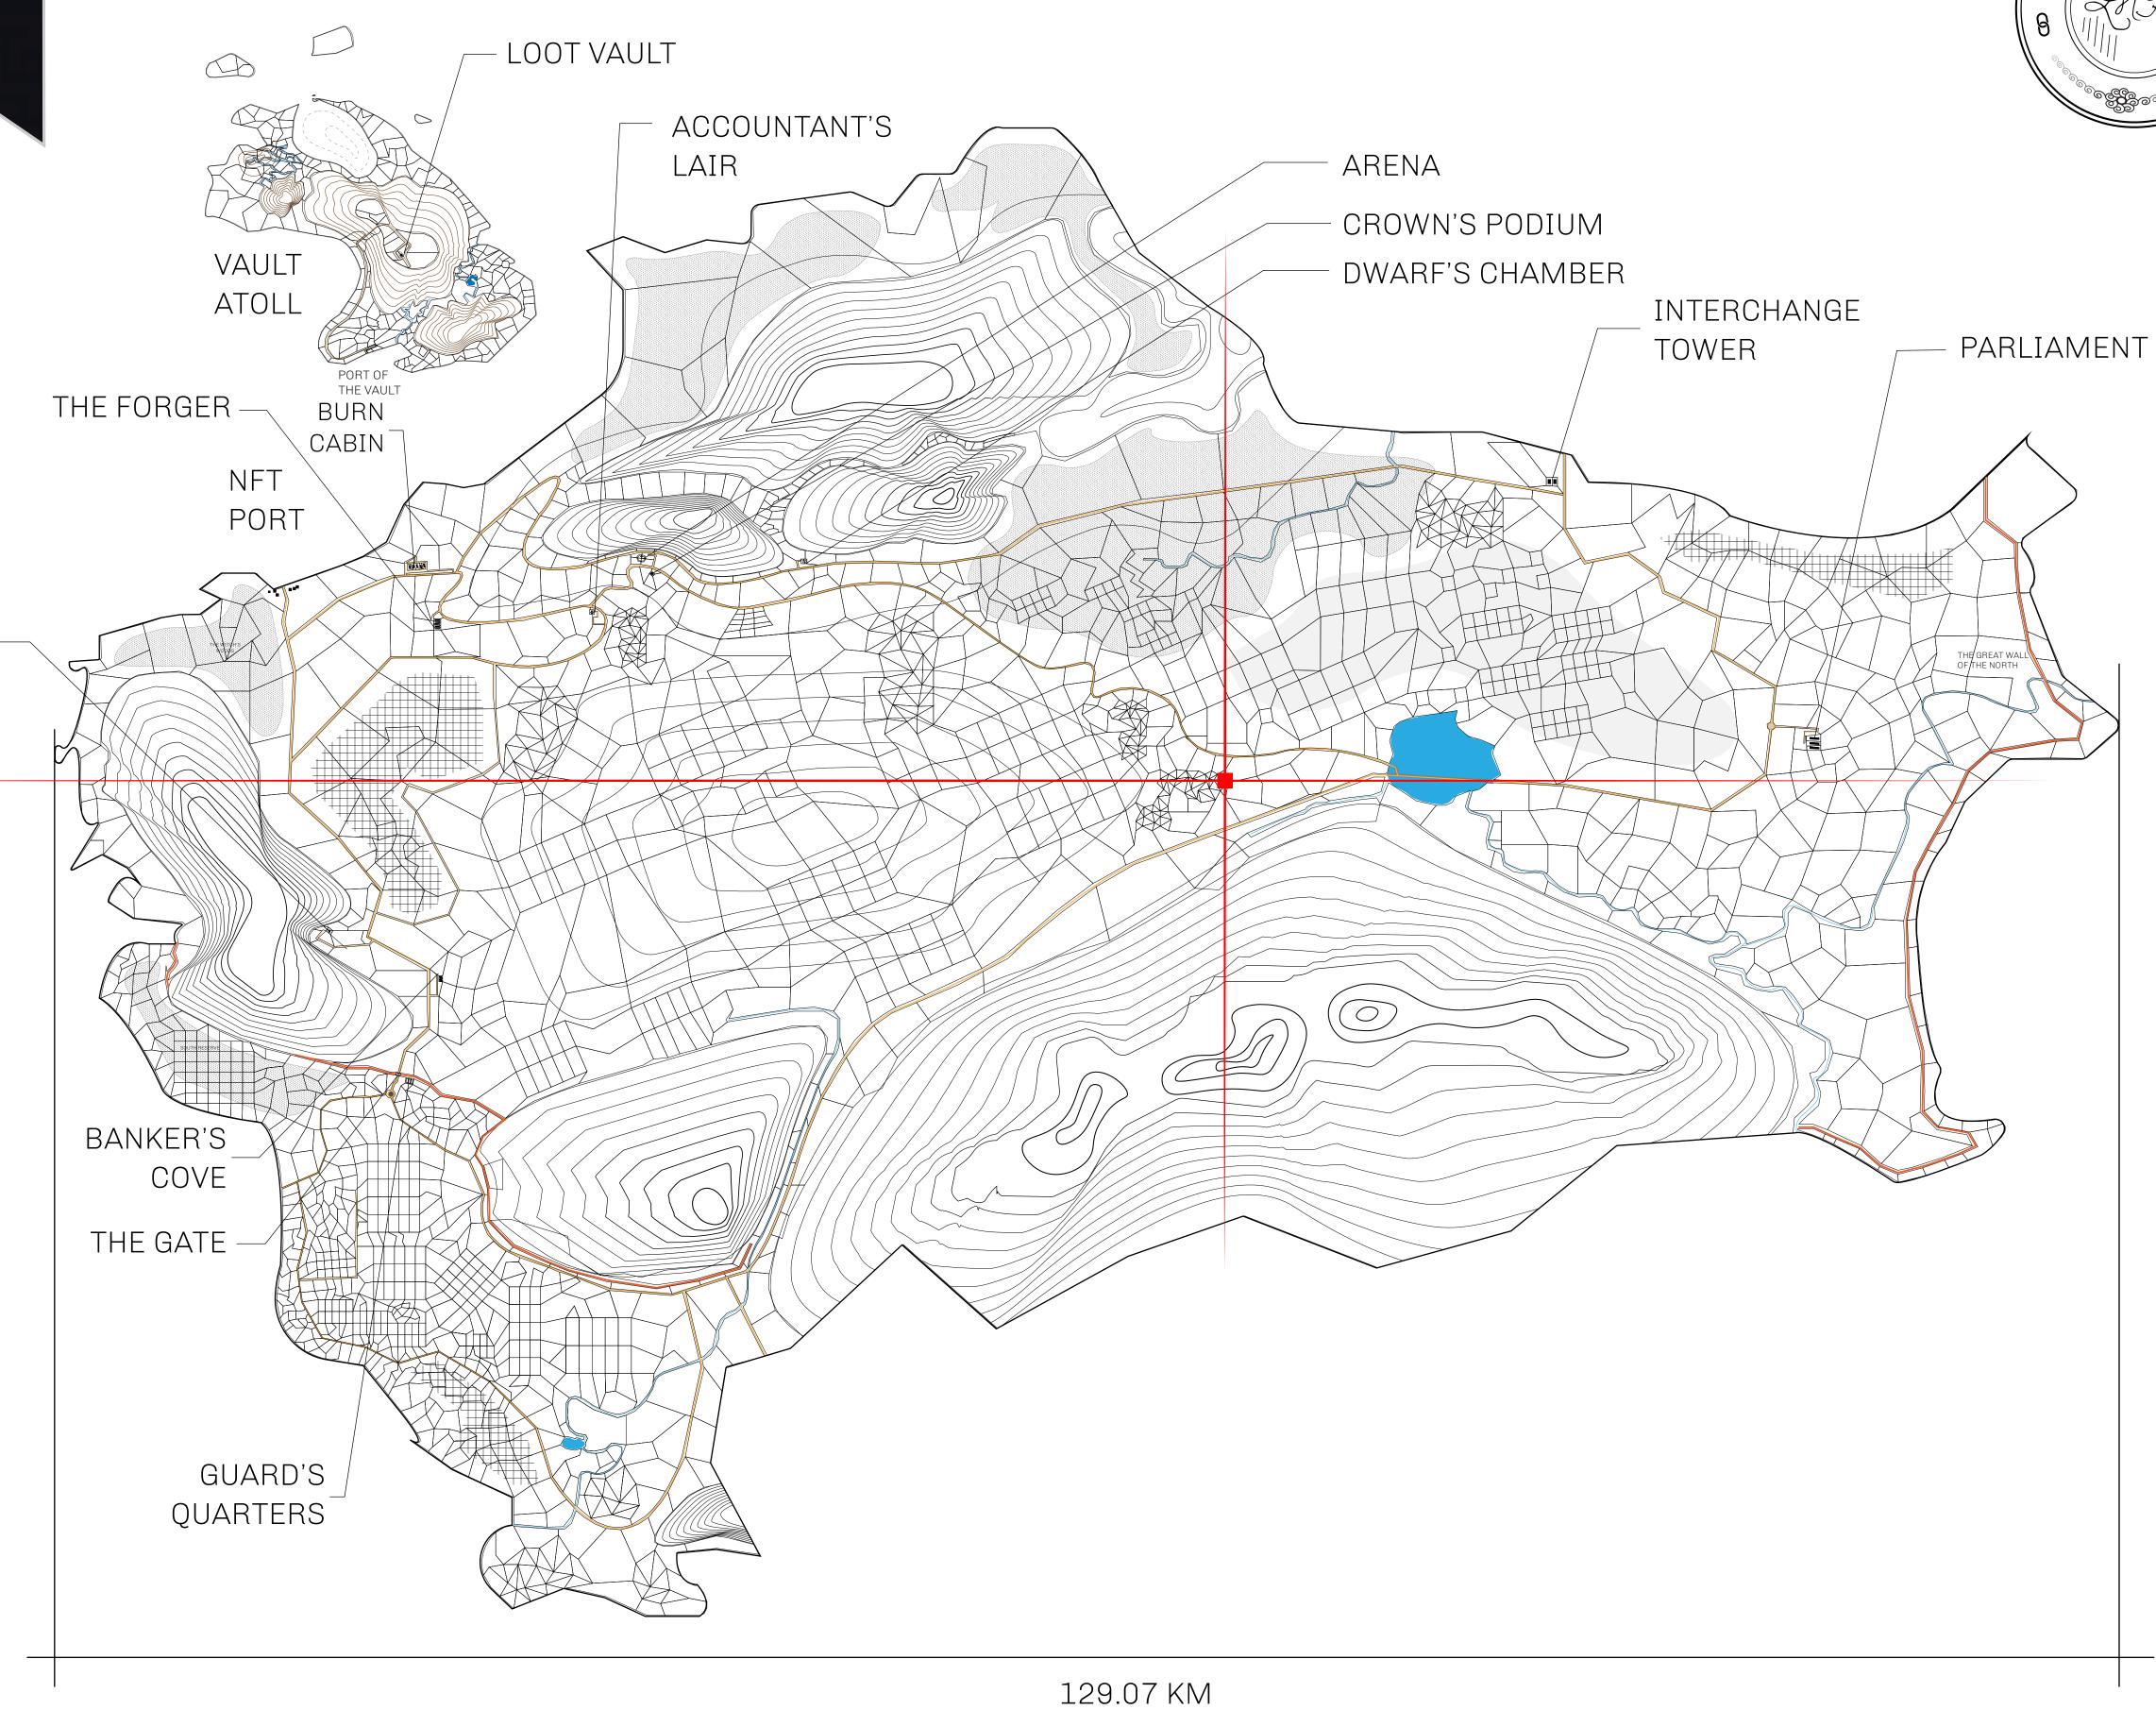

## HER MAJESTY'S GATED WORLD

As an economic and ruling powerhouse, the Great Empire controls the issuance and trade of BUN, LTT, and USDC reward credits. Decisions by its sitting parliamentarians affect Loot NFT World. Following the last war, border controls are tight and only invitees can enter. Each Sunday, all eyes focus on the Arena and the Crown's Podium, where battle-bidding auctions rage. The battle pit is not for the fainthearted and strategy plays a crucial role in winning.

## GEOGRAPHY

COASTLINE 462.64 KM (287.47 MILES)

OCEAN, ROYAUME DE SATOSHI, X BY SL & TERRITORIO LTT ST BORDERS

HIGHEST POINT MOUNT ARES +8120 M

LOWEST POINT NFT PORT 0 M

PLOTS 2284 SCALE 1:50000

## H.M. LNFT Land Registry

TITLE NUMBER

L1608-221121

ADMINISTRATIVE AREA

THE GREAT EMPIRE

ISSUED 22 November 2021

SCALE 1/50000

OWNER ENTITLEMENT