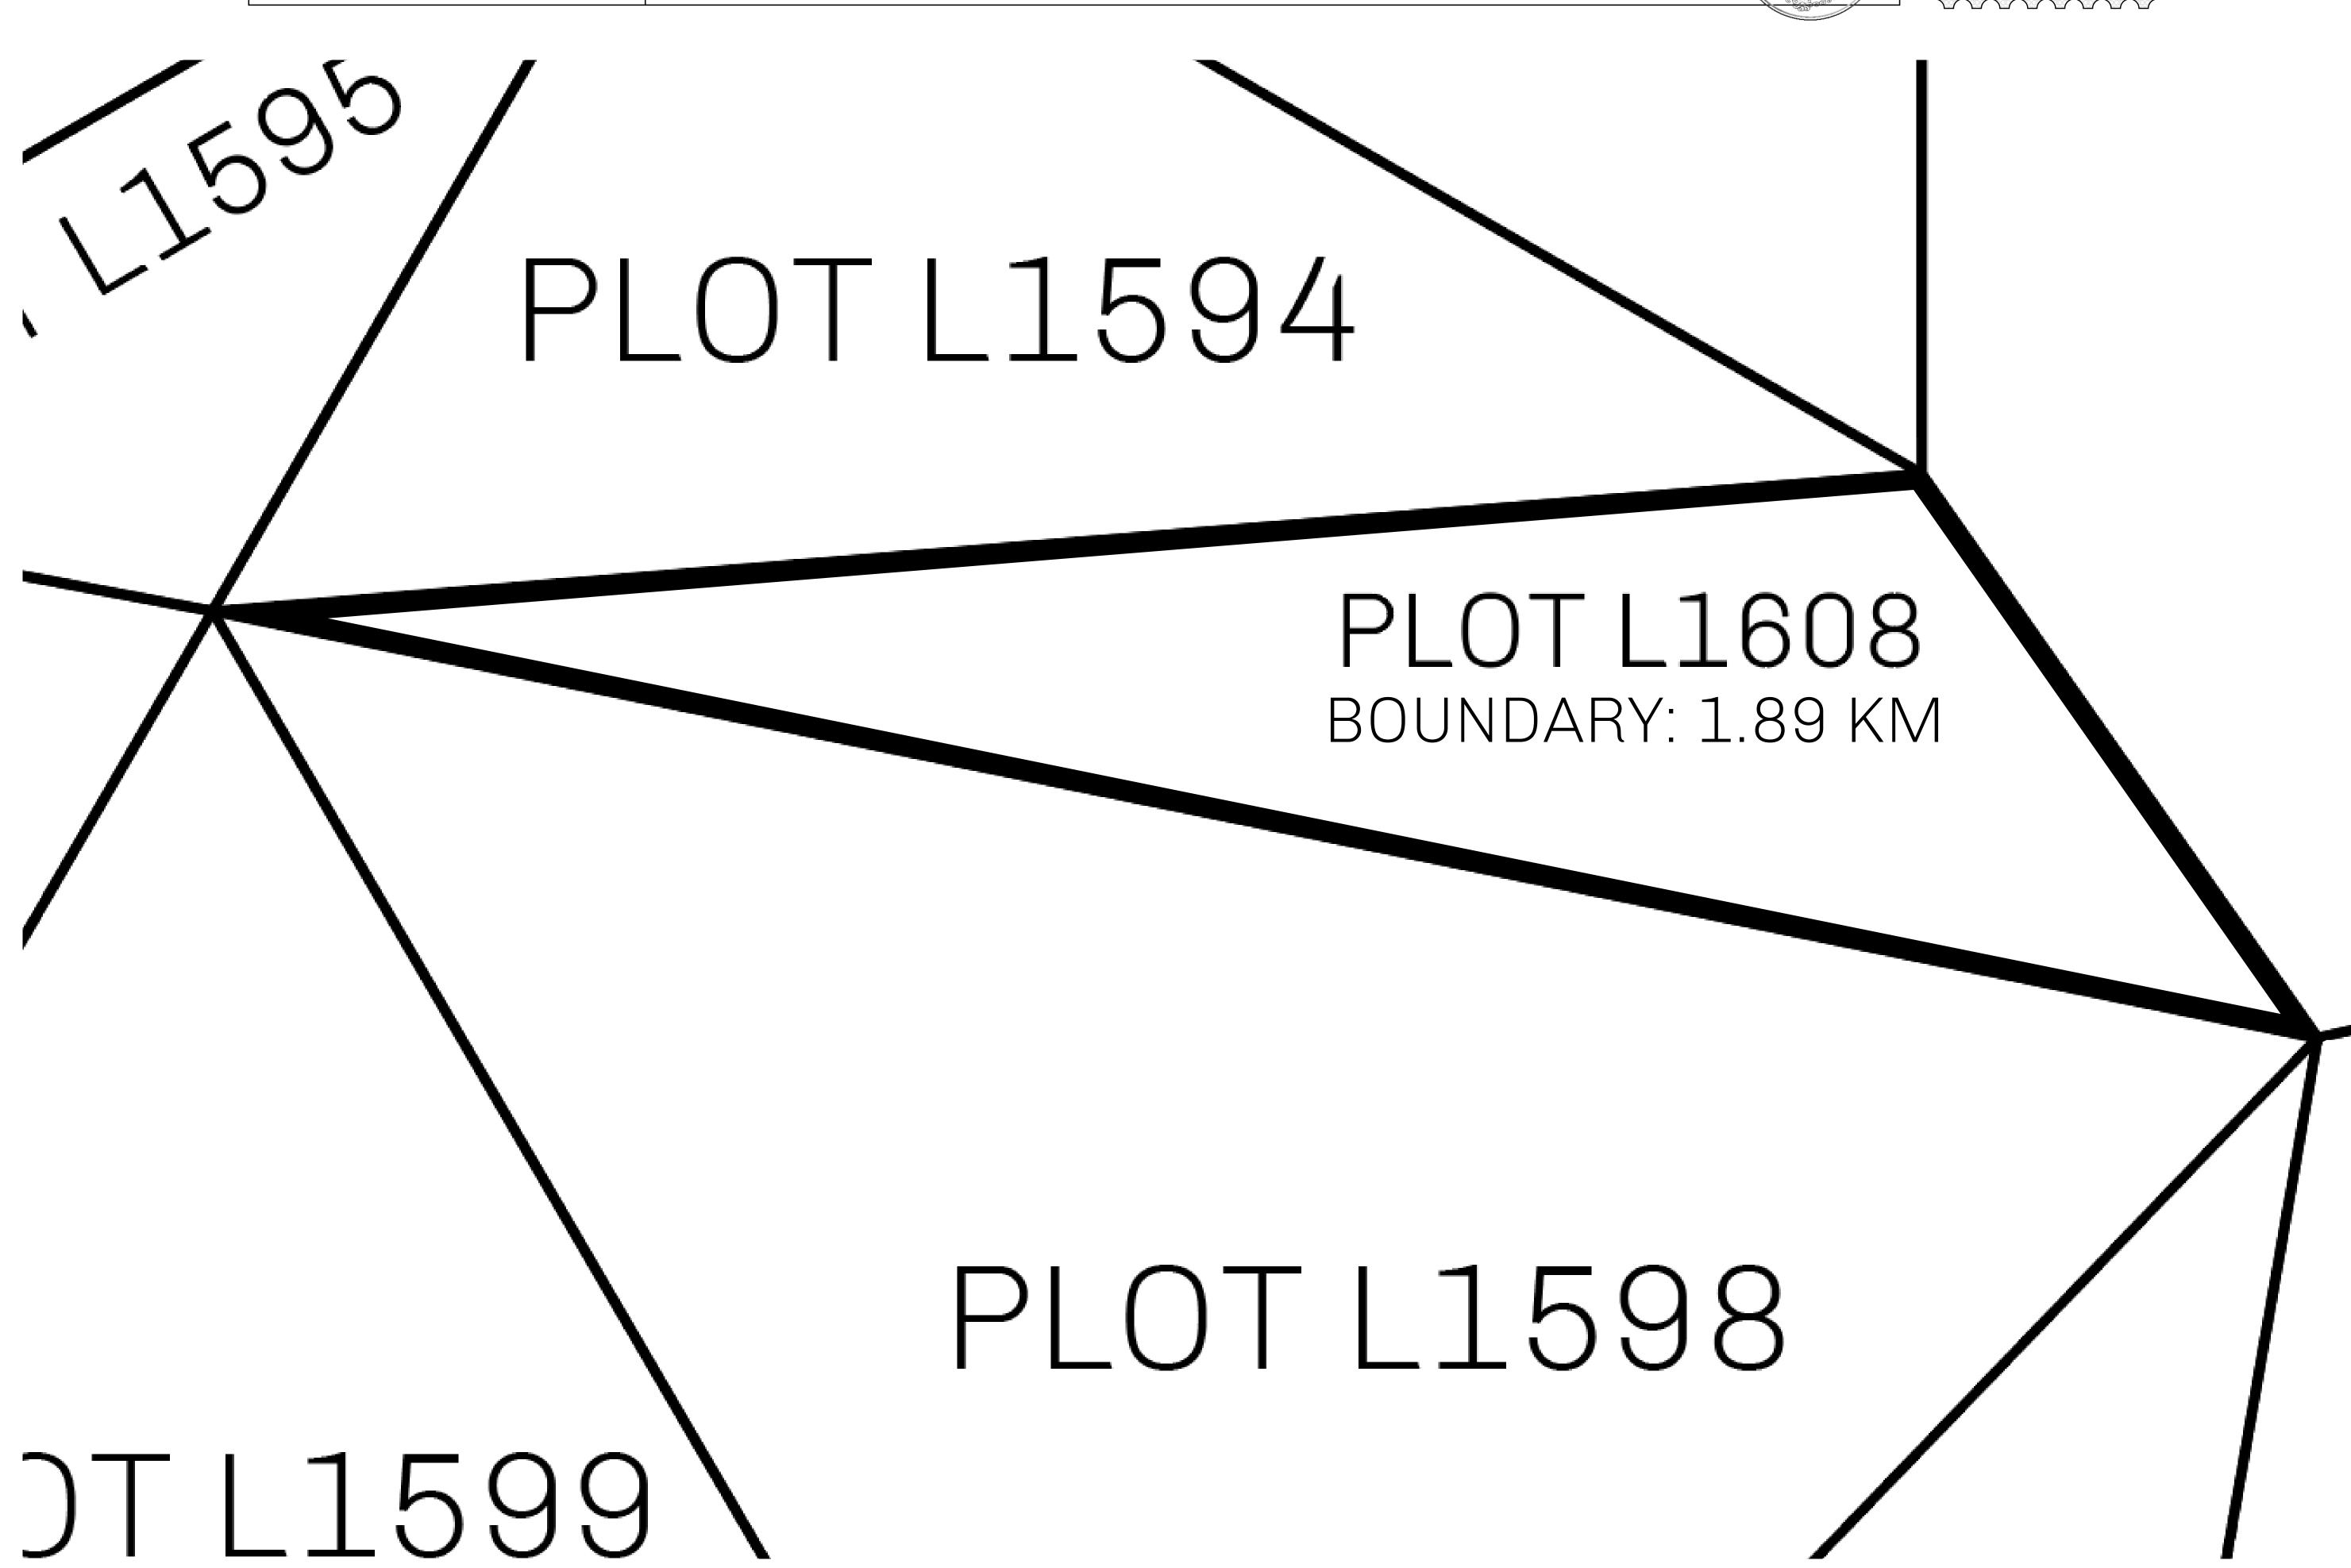

## LOOT NFT WORLD

CONTROL

PLOT L1608-221121

TOWER

## H.M. LNFT Land Registry

TITLE NUMBER

L1608-221121

ADMINISTRATIVE AREA

THE GREAT EMPIRE

ISSUED 22 November 2021

SCALE 1/50000

OWNER ENTITLEMENT