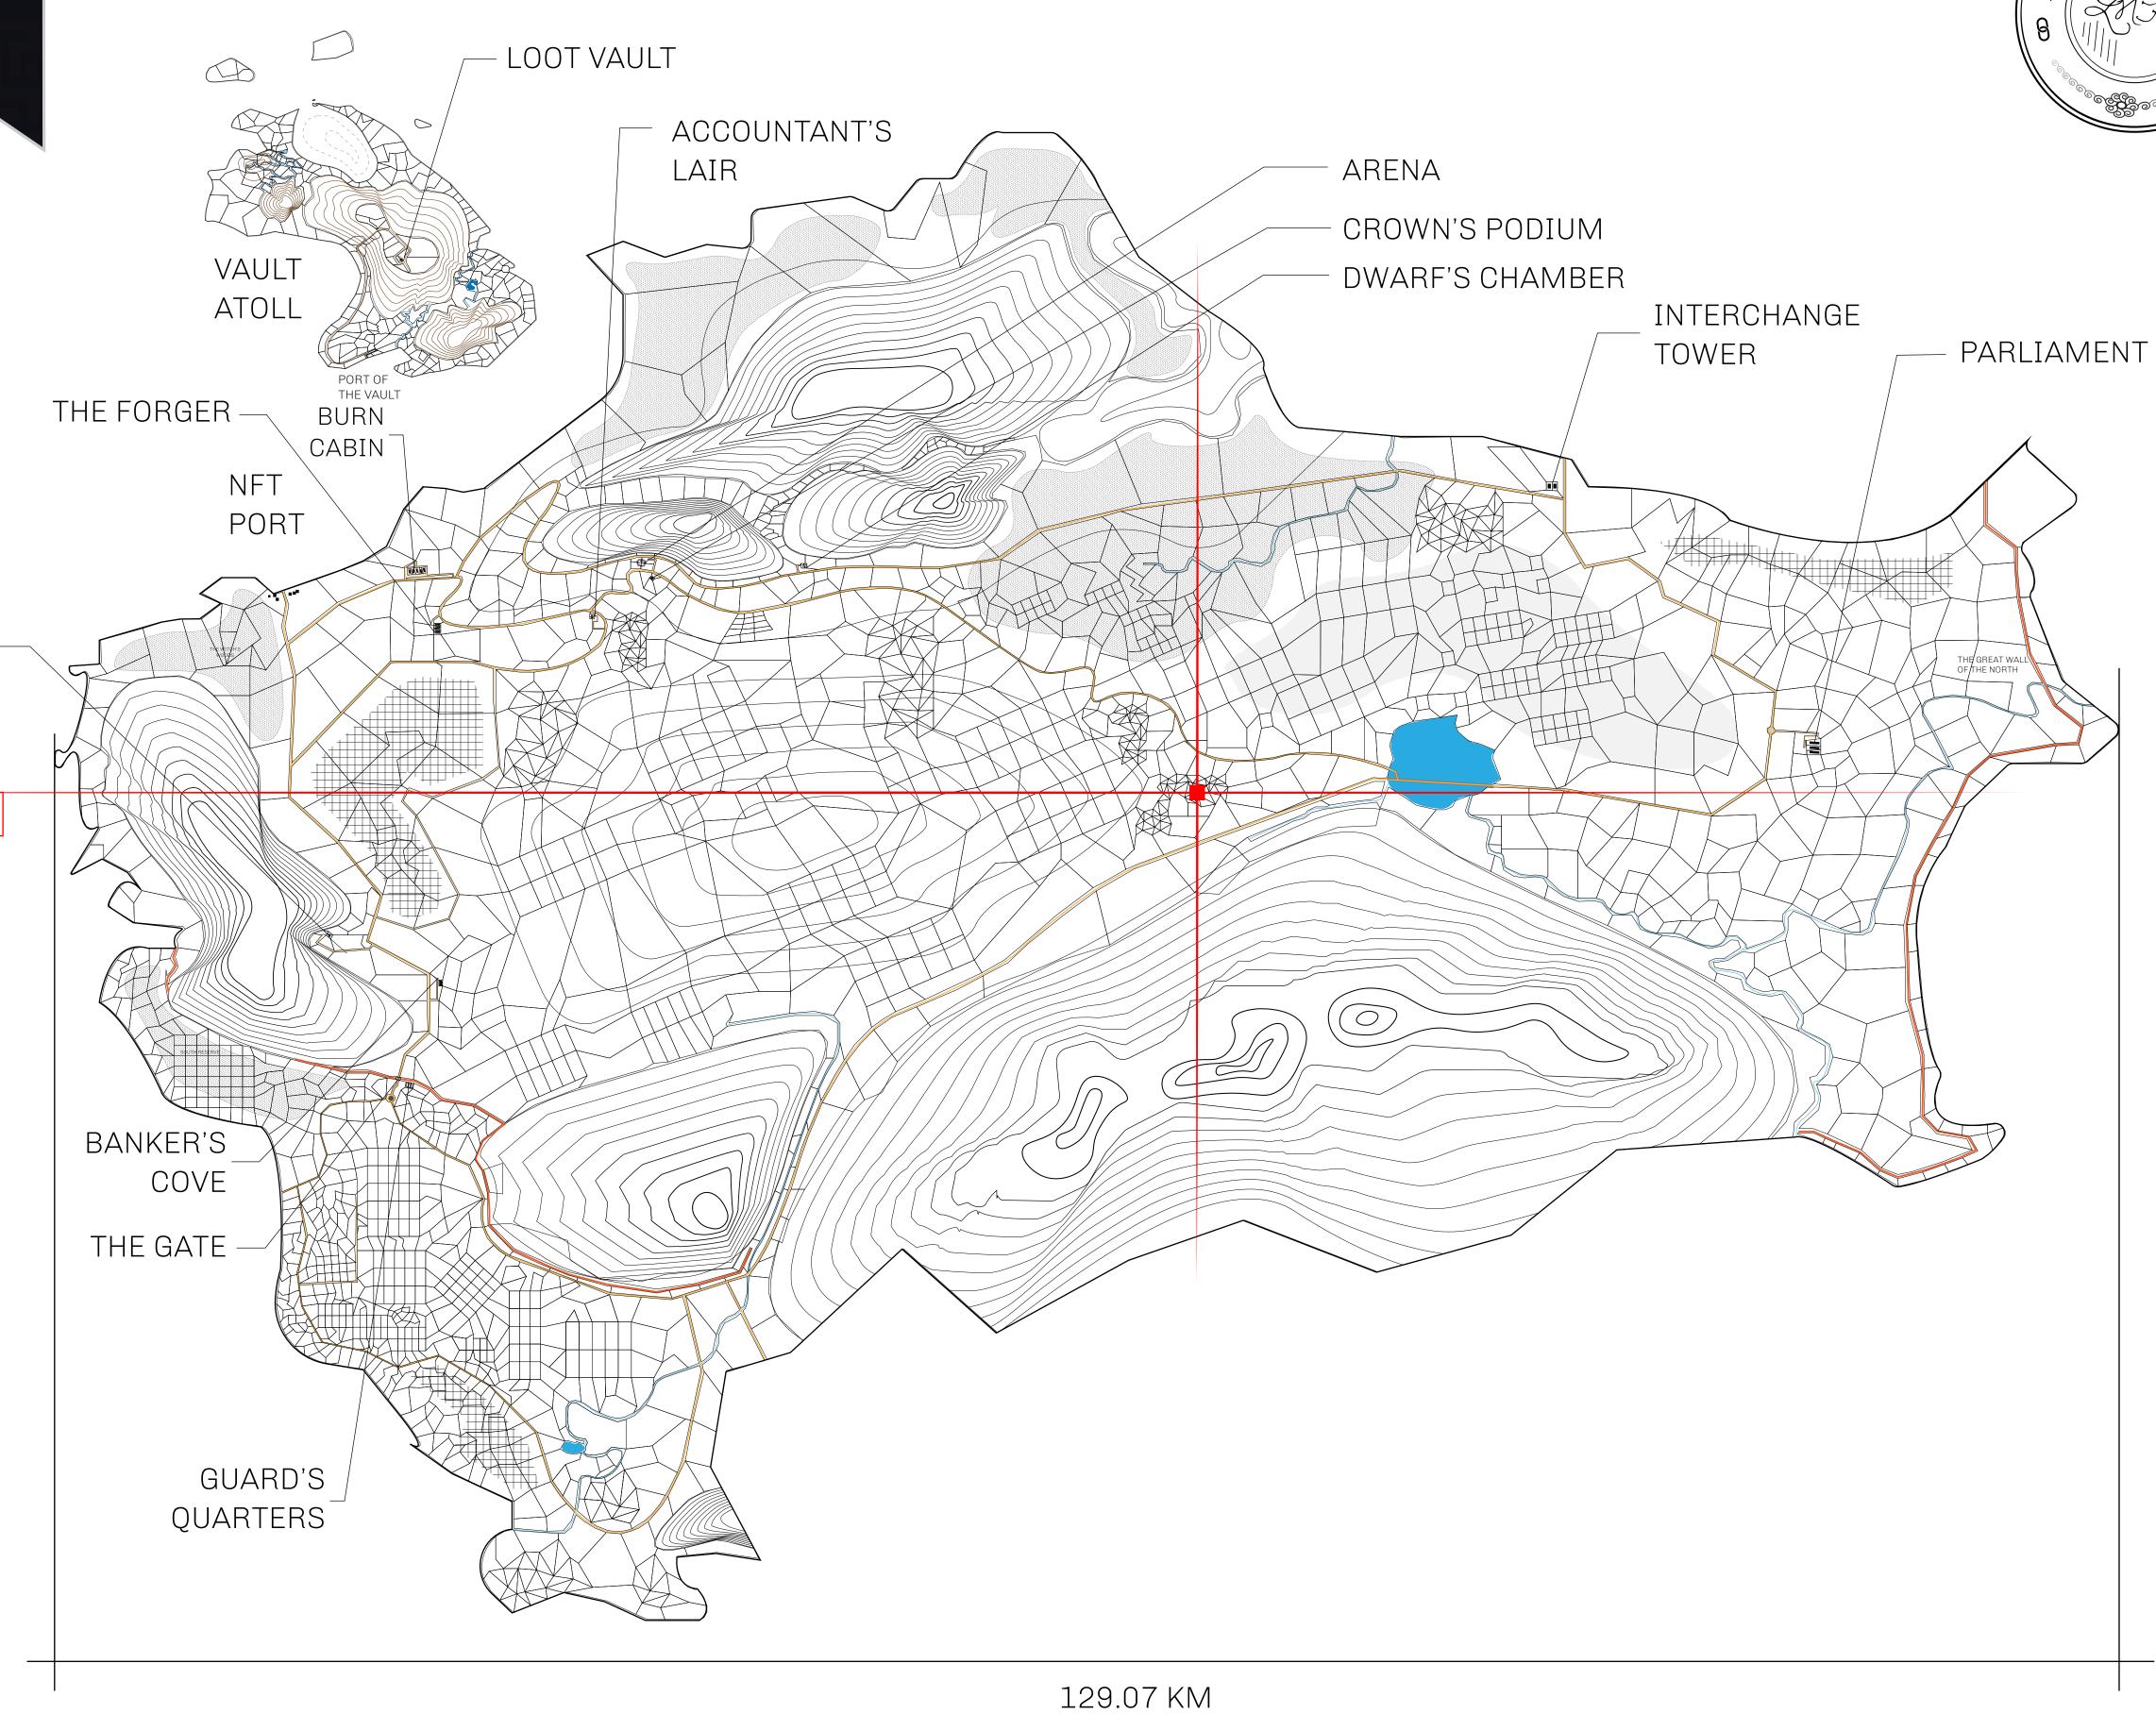

## HER MAJESTY'S GATED WORLD

As an economic and ruling powerhouse, the Great Empire controls the issuance and trade of BUN, LTT, and USDC reward credits. Decisions by its sitting parliamentarians affect Loot NFT World. Following the last war, border controls are tight and only invitees can enter. Each Sunday, all eyes focus on the Arena and the Crown's Podium, where battle-bidding auctions rage. The battle pit is not for the fainthearted and strategy plays a crucial role in winning.

## **GEOGRAPHY**

COASTLINE 462.64 KM (287.47 MILES)

BORDERS OCEAN, ROYAUME DE SATOSHI, X BY SL & TERRITORIO LTT ST

HIGHEST POINT MOUNT ARES +8120 M

LOWEST POINT NFT PORT 0 M

PLOTS 2284 SCALE 1:50000