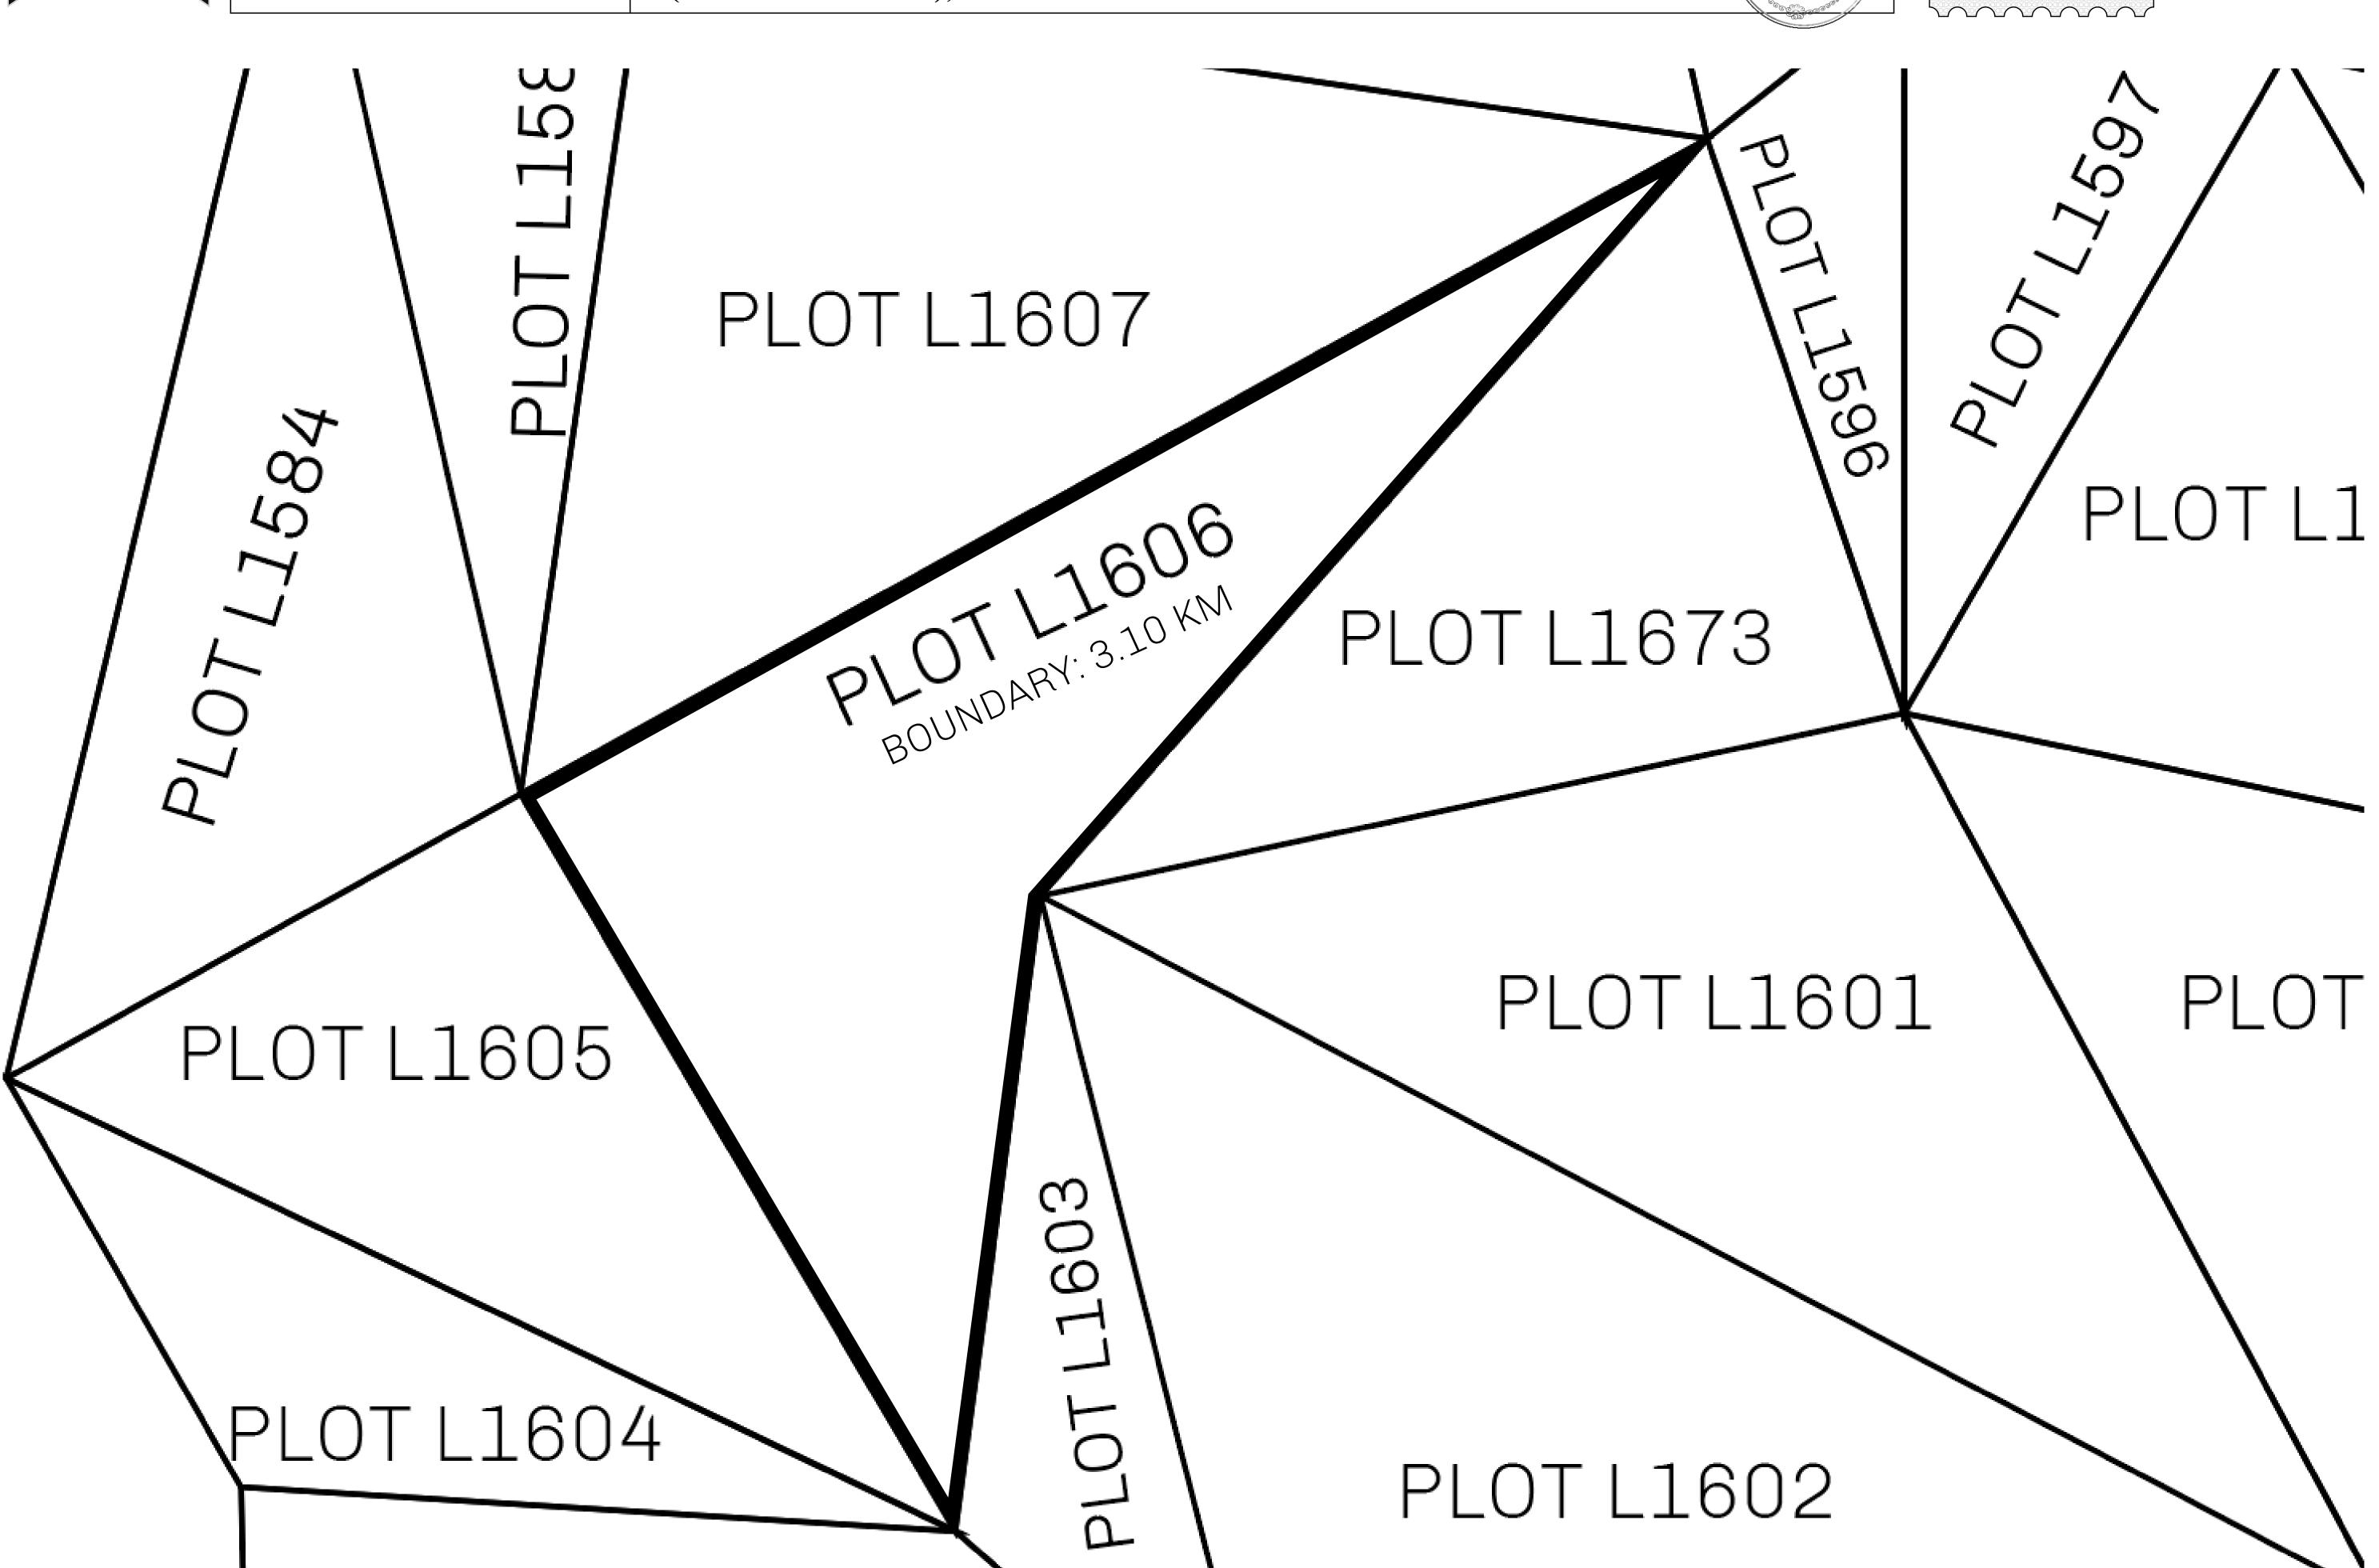

## LOOT NFT WORLD

CONTROL

PLOT L1606-221121

TOWER

## H.M. LNFT Land Registry

L1606-221121

TITLE NUMBER

ADMINISTRATIVE AREA

THE GREAT EMPIRE

ISSUED 22 November 2021

SCALE 1/50000

OWNER ENTITLEMENT