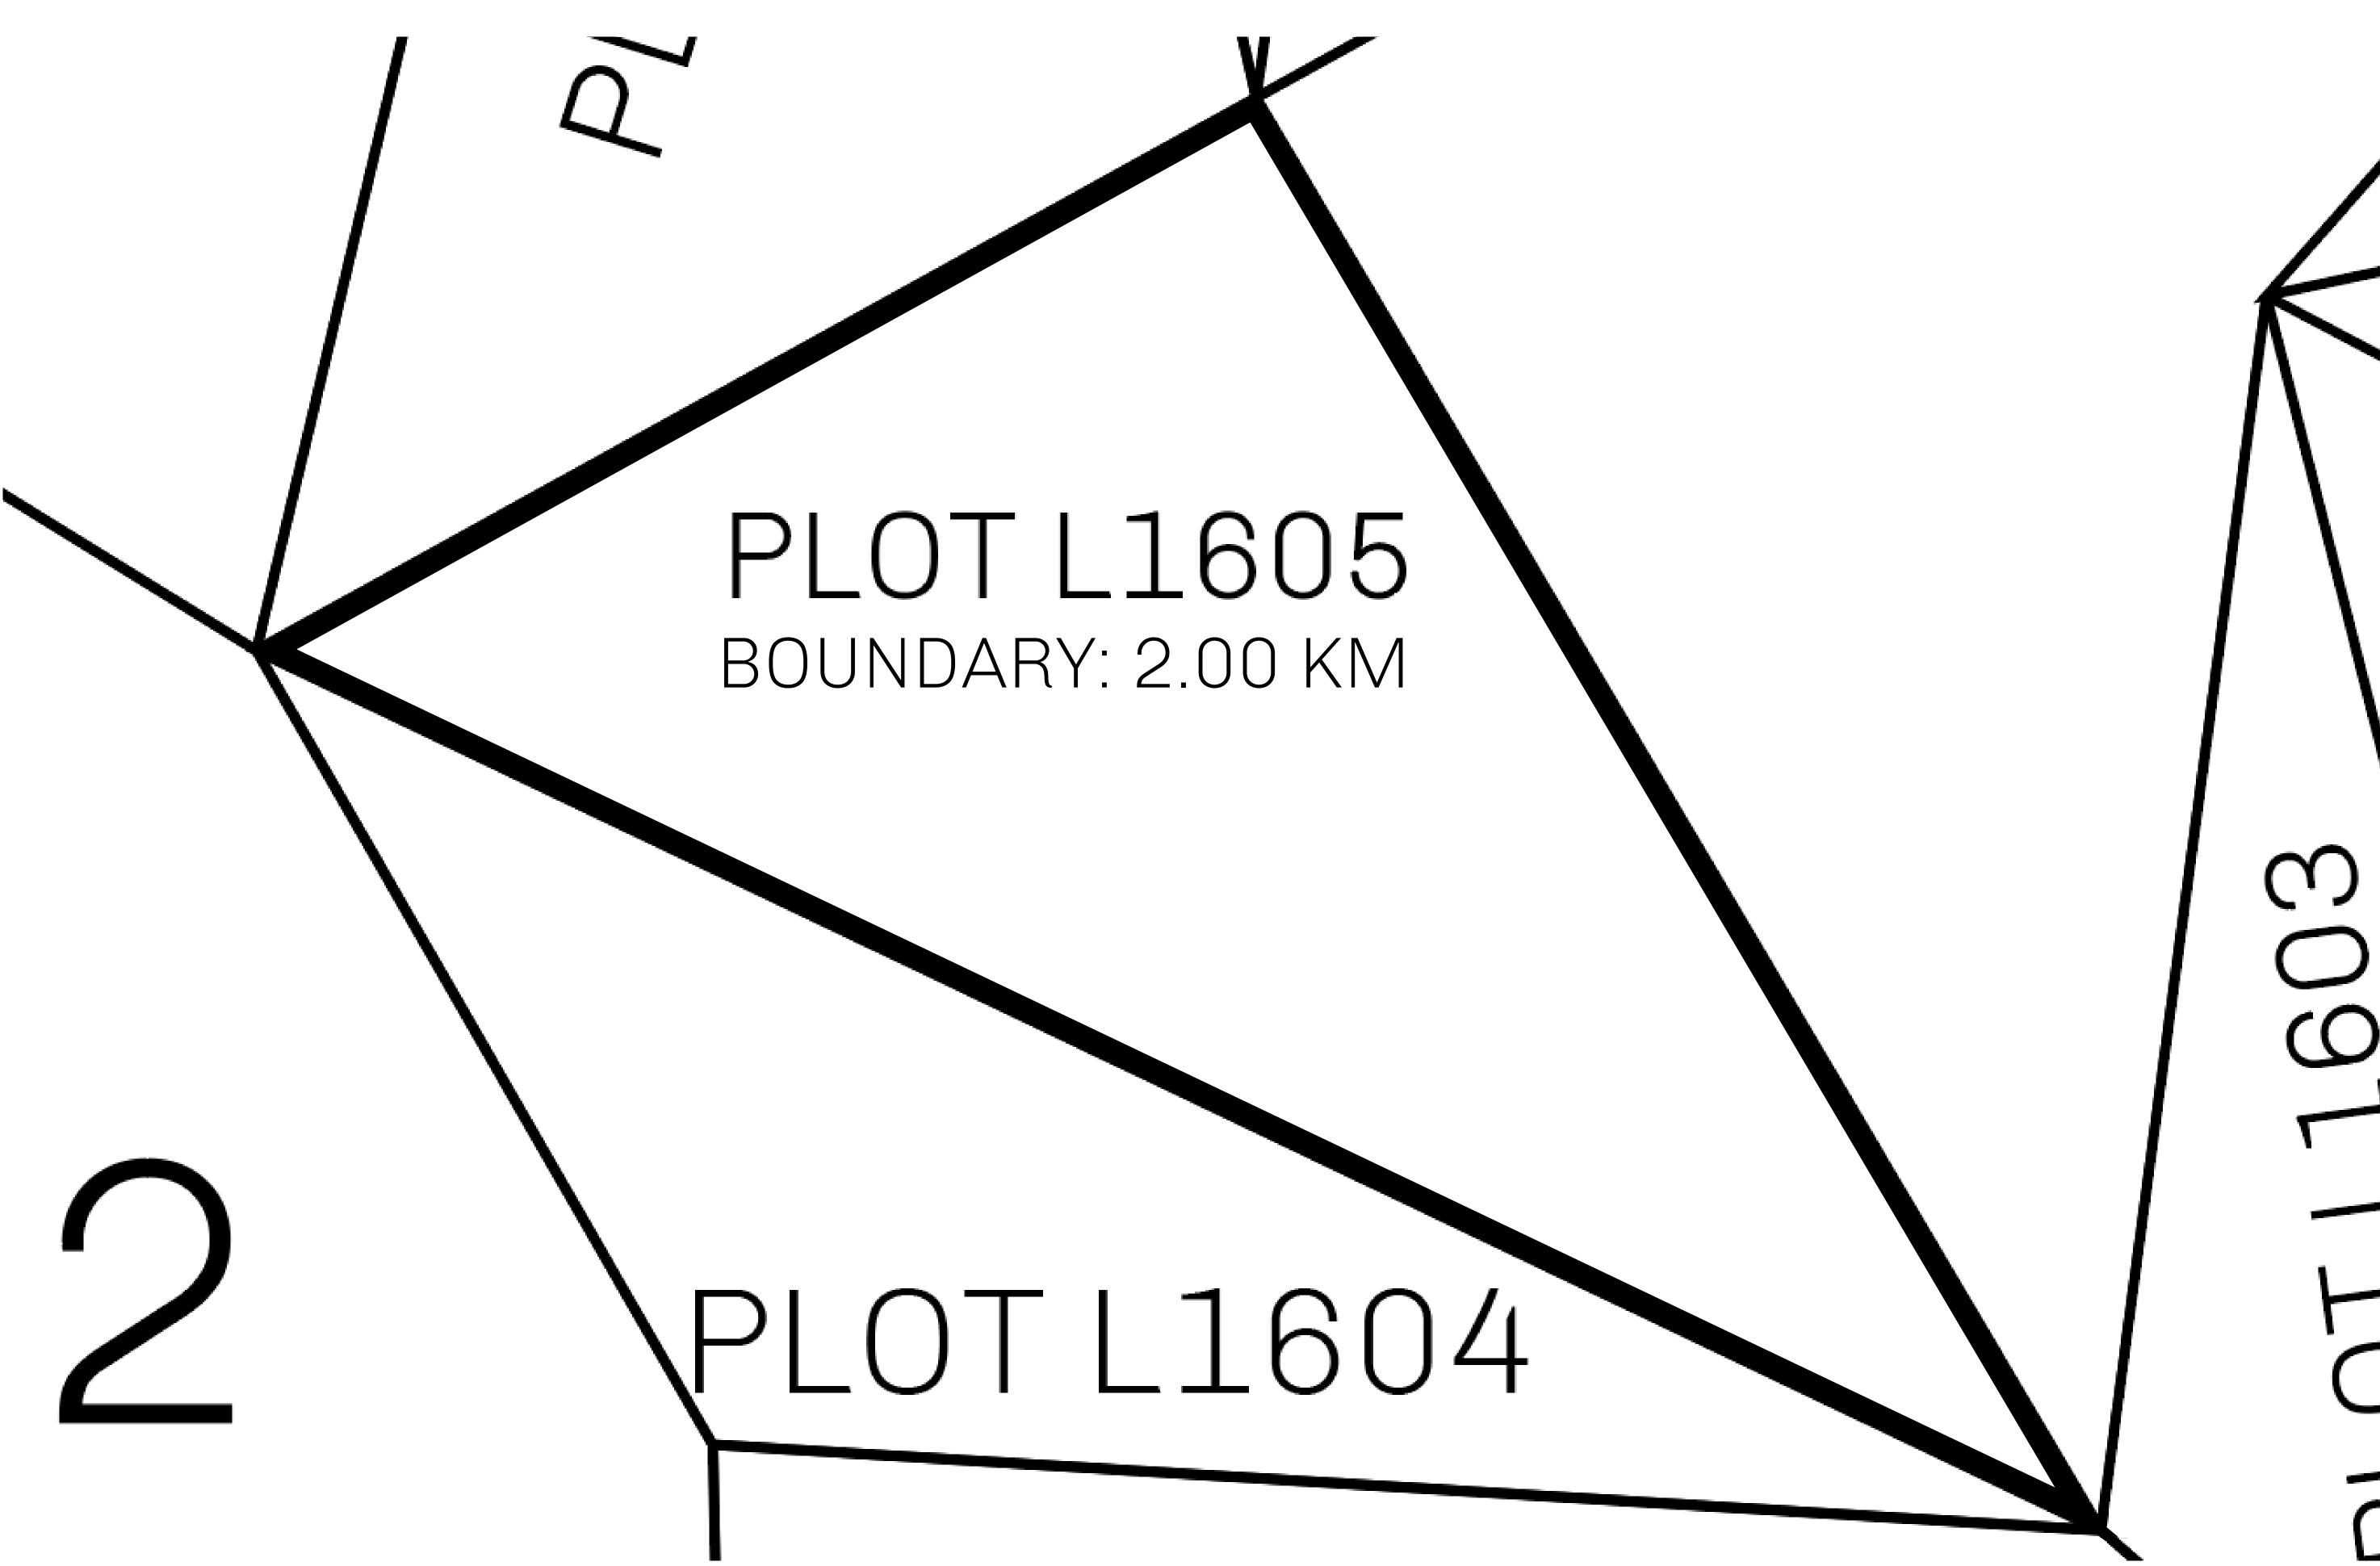

## LOOT NFT WORLD

CONTROL

PLOT L1605-221121

TOWER

## **GEOGRAPHY**

COASTLINE 462.64 KM (287.47 MILES)

BORDERS OCEAN, ROYAUME DE SATOSHI, X BY SL & TERRITORIO LTT ST

HIGHEST POINT MOUNT ARES +8120 M

LOWEST POINT NFT PORT 0 M

PLOTS 2284 SCALE 1:50000

## H.M. LNFT Land Registry

TITLE NUMBER

L1605-221121

ADMINISTRATIVE AREA

THE GREAT EMPIRE

ISSUED 22 November 2021

SCALE **1/50000** 

OWNER ENTITLEMENT