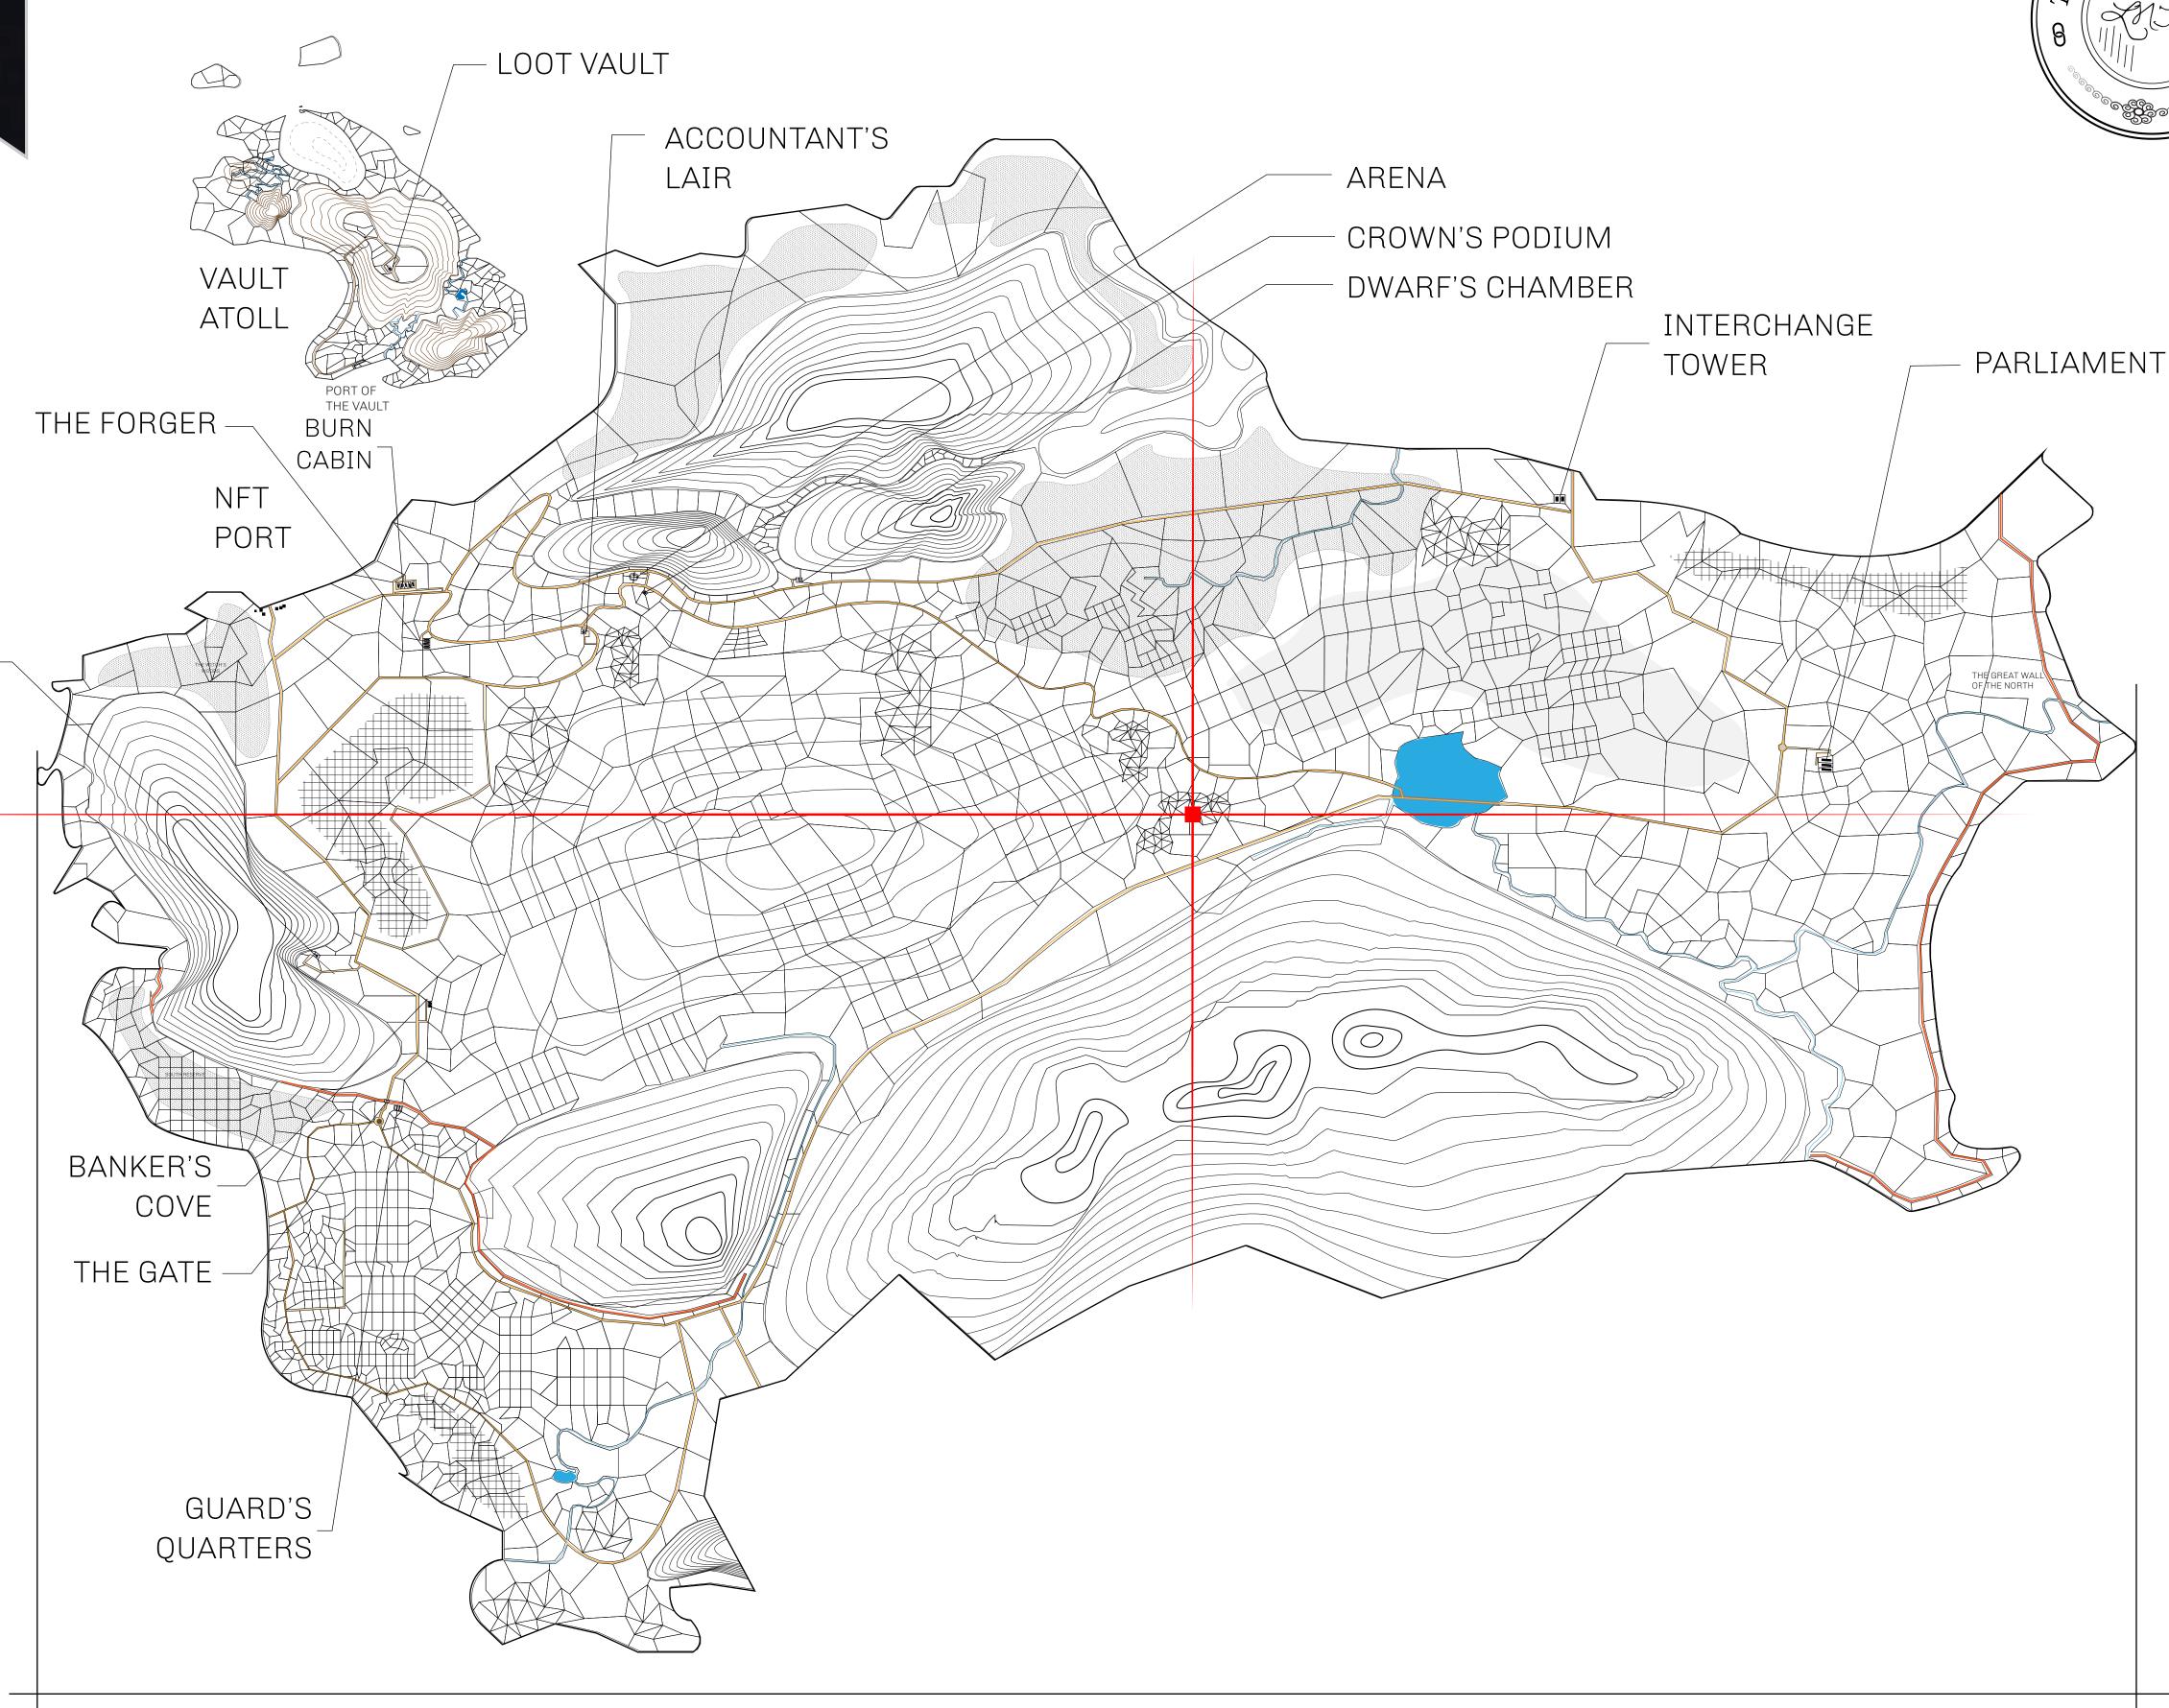

## HER MAJESTY'S GATED WORLD

As an economic and ruling powerhouse, the Great Empire controls the issuance and trade of BUN, LTT, and USDC reward credits. Decisions by its sitting parliamentarians affect Loot NFT World. Following the last war, border controls are tight and only invitees can enter. Each Sunday, all eyes focus on the Arena and the Crown's Podium, where battle-bidding auctions rage. The battle pit is not for the fainthearted and strategy plays a crucial role in winning.

## **GEOGRAPHY**

COASTLINE 462.64 KM (287.47 MILES)

BORDERS OCEAN, ROYAUME DE SATOSHI, X BY SL & TERRITORIO LTT ST

HIGHEST POINT MOUNT ARES +8120 M

LOWEST POINT NFT PORT 0 M

PLOTS 2284 SCALE 1:50000

## H.M. LNFT Land Registry

TITLE NUMBER

L1605-221121

ADMINISTRATIVE AREA

THE GREAT EMPIRE

ISSUED 22 November 2021

SCALE **1/50000** 

OWNER ENTITLEMENT