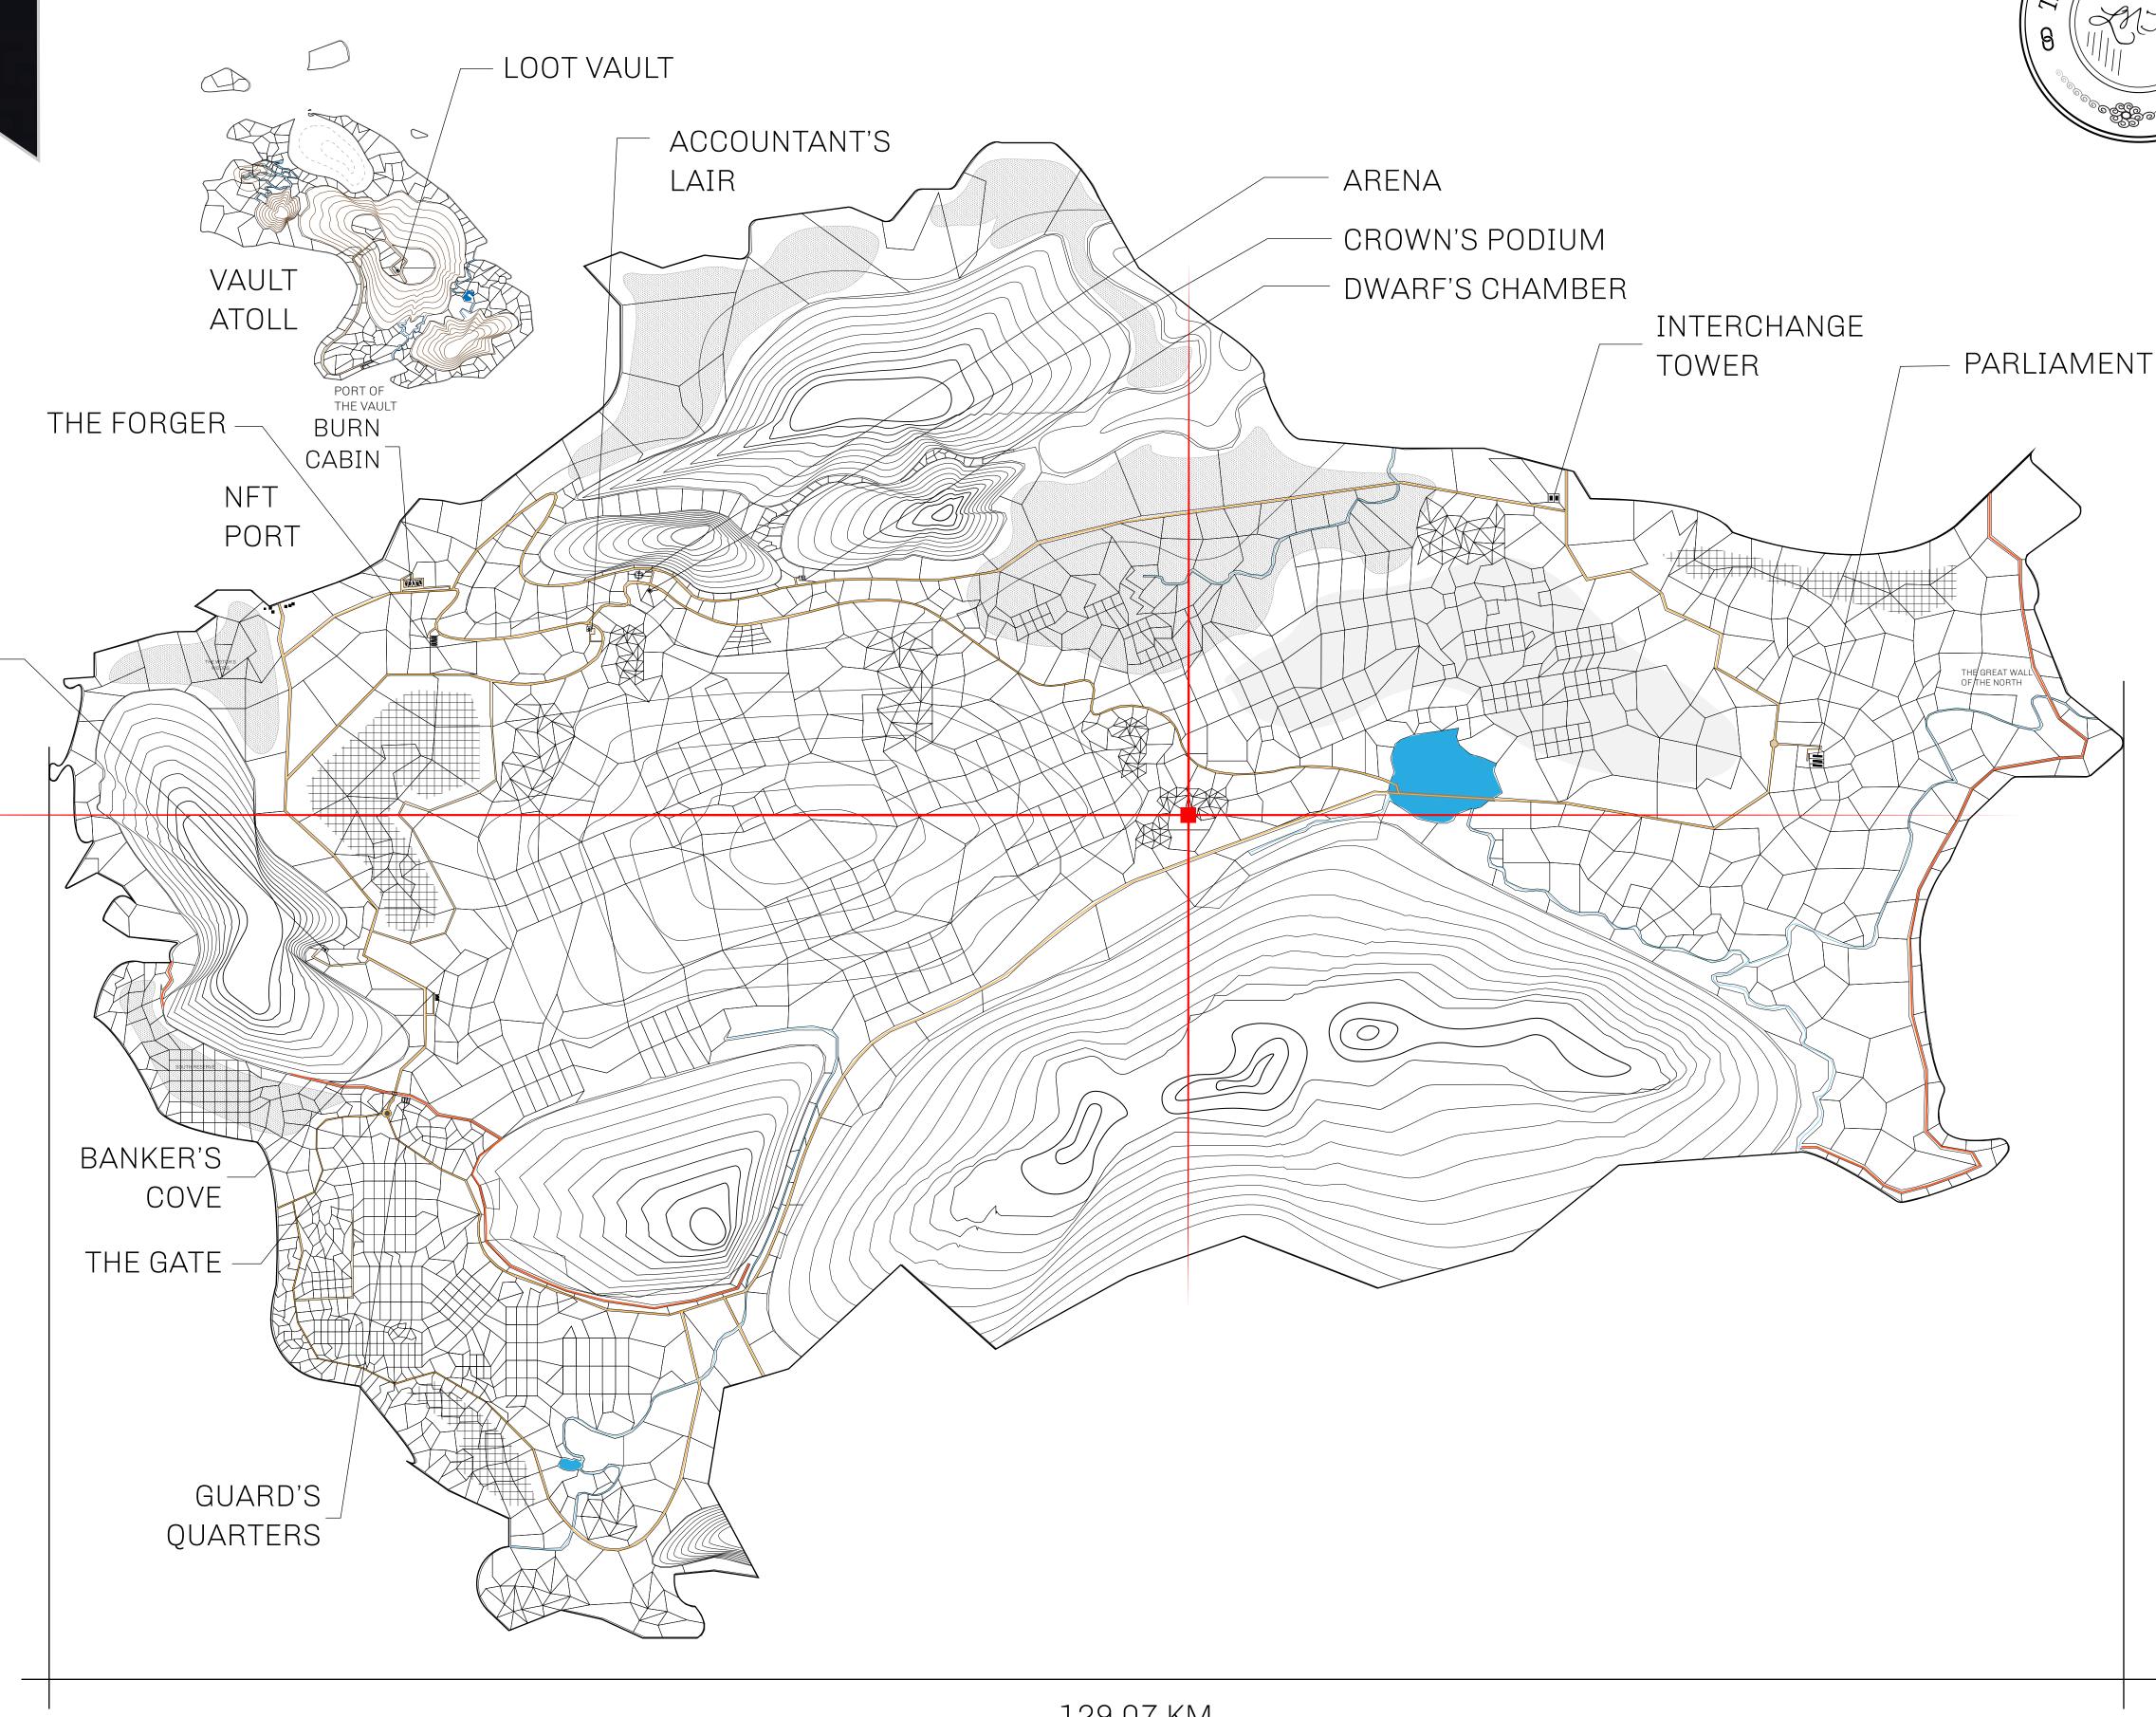

## HER MAJESTY'S GATED WORLD

As an economic and ruling powerhouse, the Great Empire controls the issuance and trade of BUN, LTT, and USDC reward credits. Decisions by its sitting parliamentarians affect Loot NFT World. Following the last war, border controls are tight and only invitees can enter. Each Sunday, all eyes focus on the Arena and the Crown's Podium, where battle-bidding auctions rage. The battle pit is not for the fainthearted and strategy plays a crucial role in winning.

## GEOGRAPHY

COASTLINE 462.64 KM (287.47 MILES)

OCEAN, ROYAUME DE SATOSHI, X BY SL & TERRITORIO LTT ST BORDERS

HIGHEST POINT MOUNT ARES +8120 M

LOWEST POINT NFT PORT 0 M

PLOTS 2284 SCALE 1:50000

## H.M. LNFT Land Registry

TITLE NUMBER

L1604-221121

ADMINISTRATIVE AREA

THE GREAT EMPIRE

ISSUED 22 November 2021

SCALE **1/50000** 

OWNER ENTITLEMENT

Type W-GE: Share of 0.3% of all BUN sales based on number of NFT Stories minted

(rewarded in Credits); Mint 4 NFT Stories

PL0T L1604 BOUNDARY: 1.80 KM