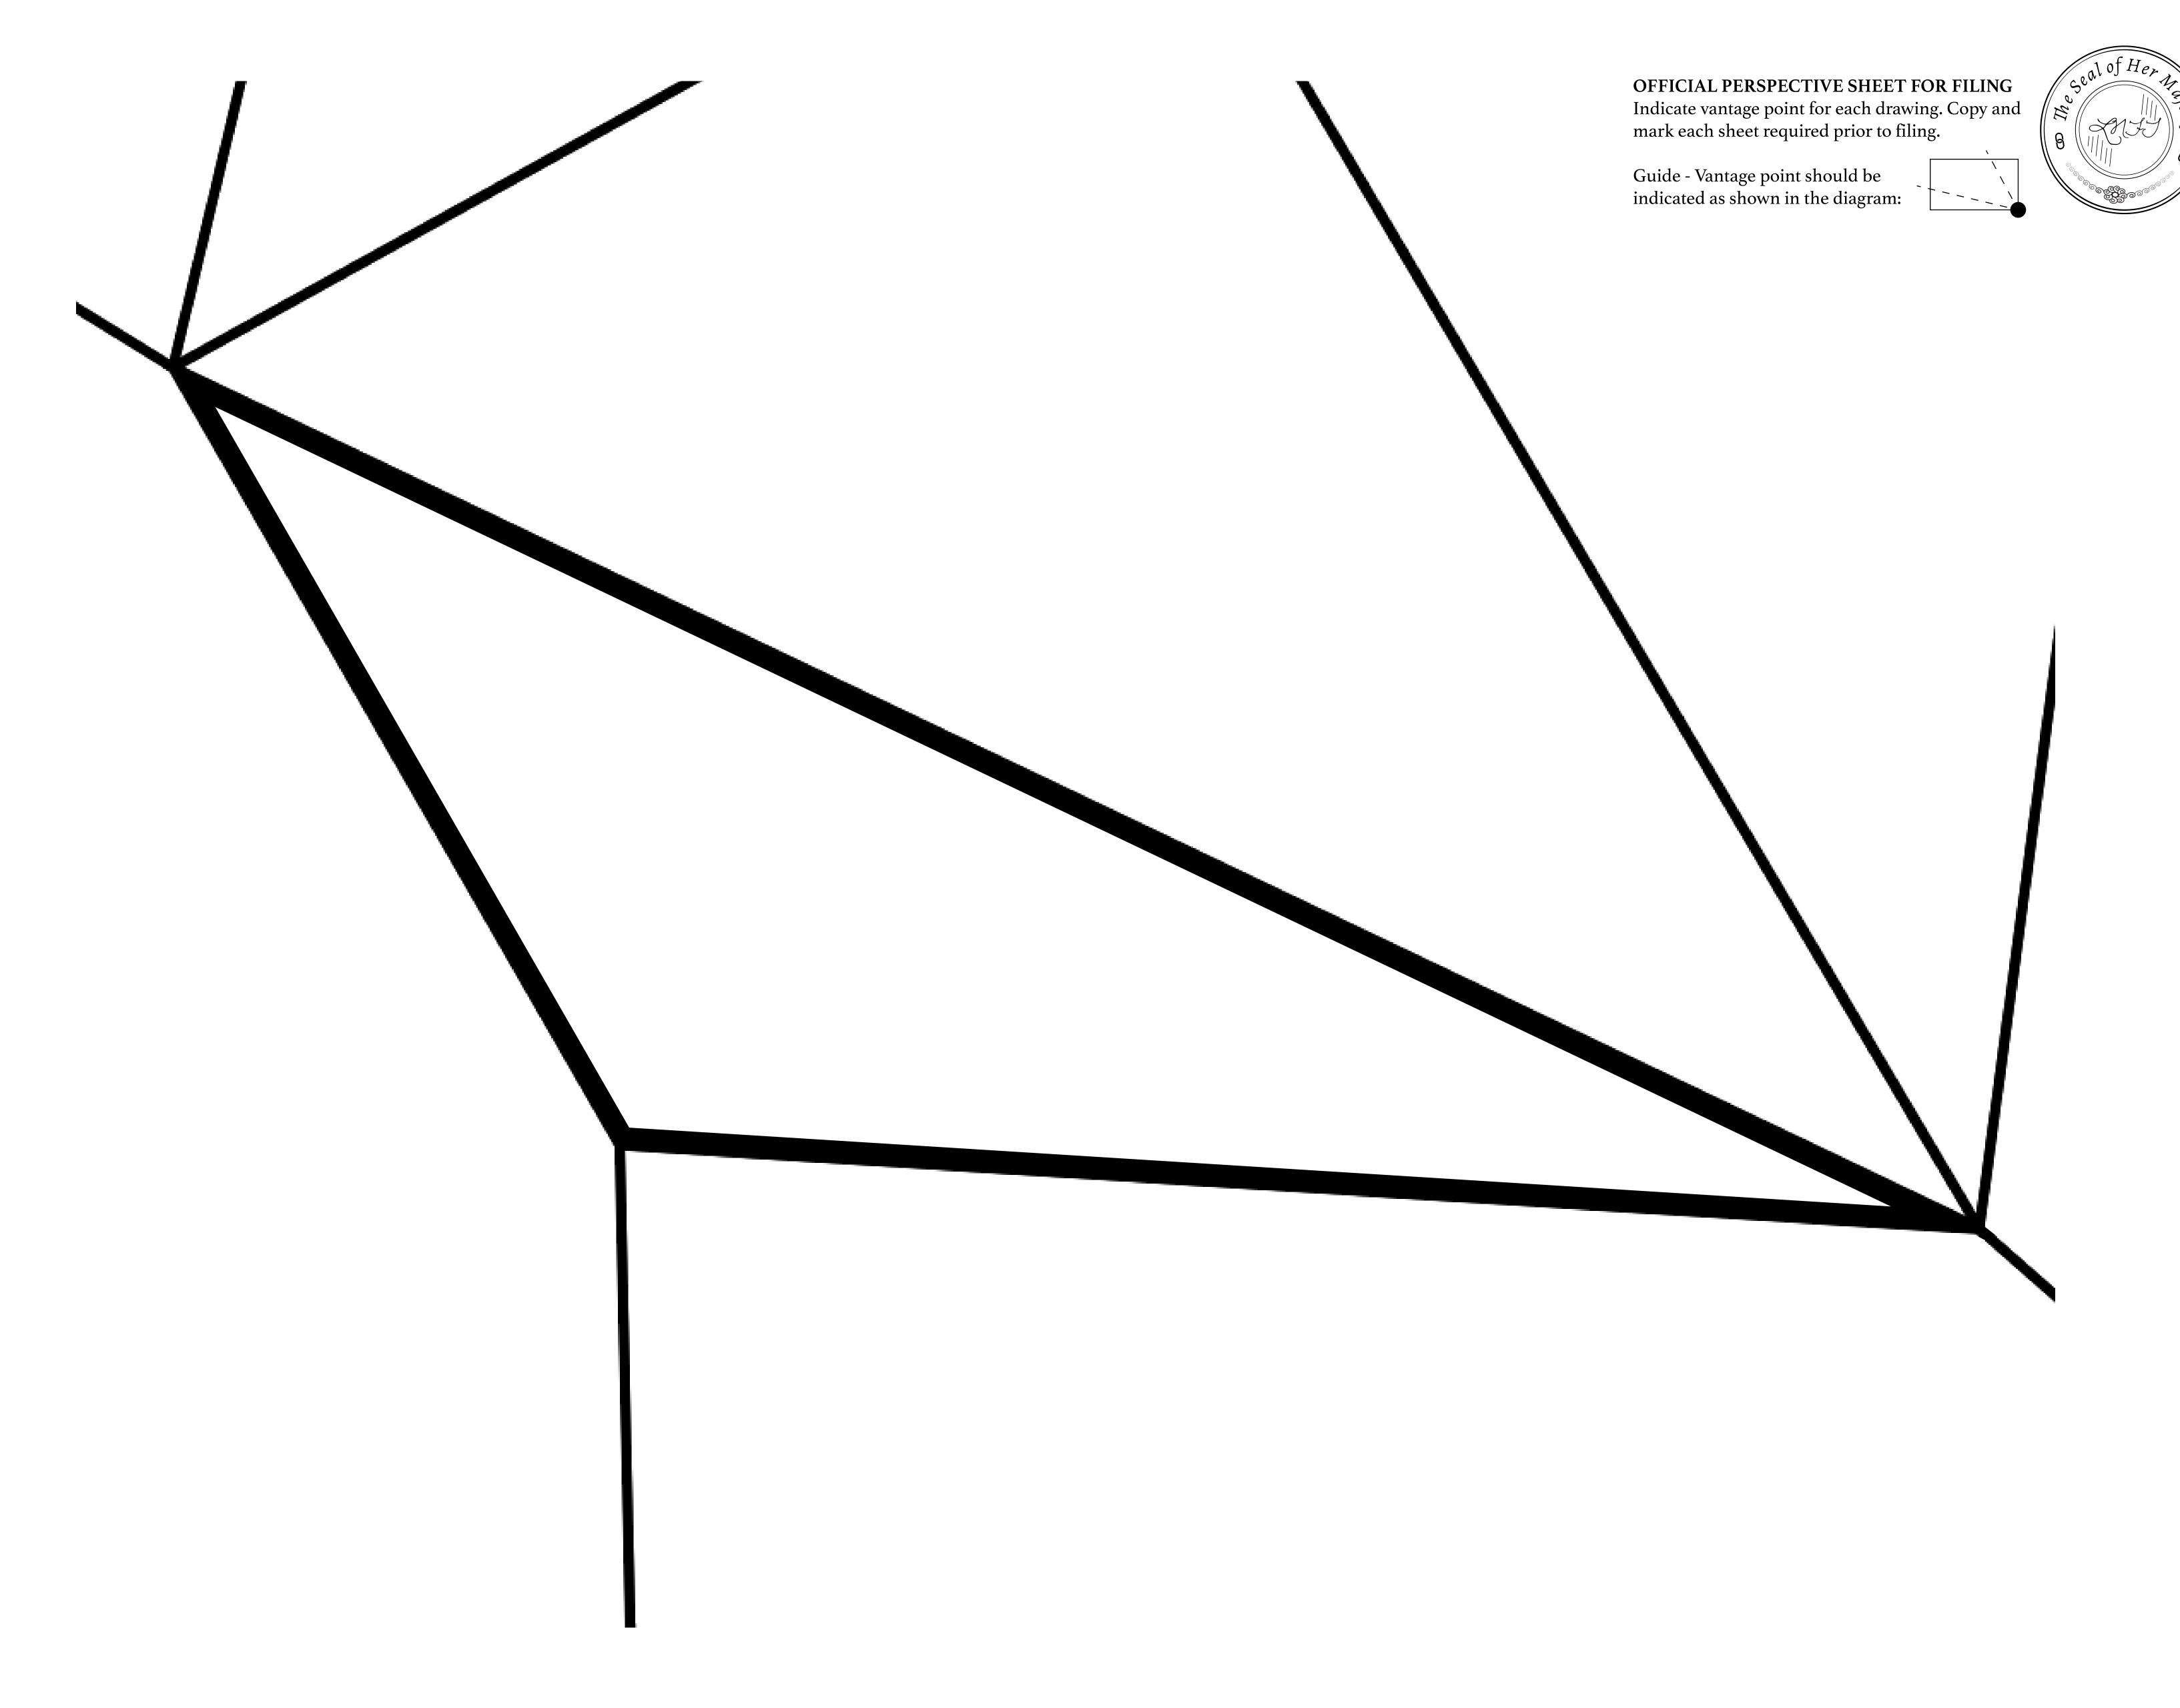

Type W-GE: Share of 0.3% of all BUN sales based on number of NFT Stories minted

(rewarded in Credits); Mint 4 NFT Stories

PL0T L1604 BOUNDARY: 1.80 KM