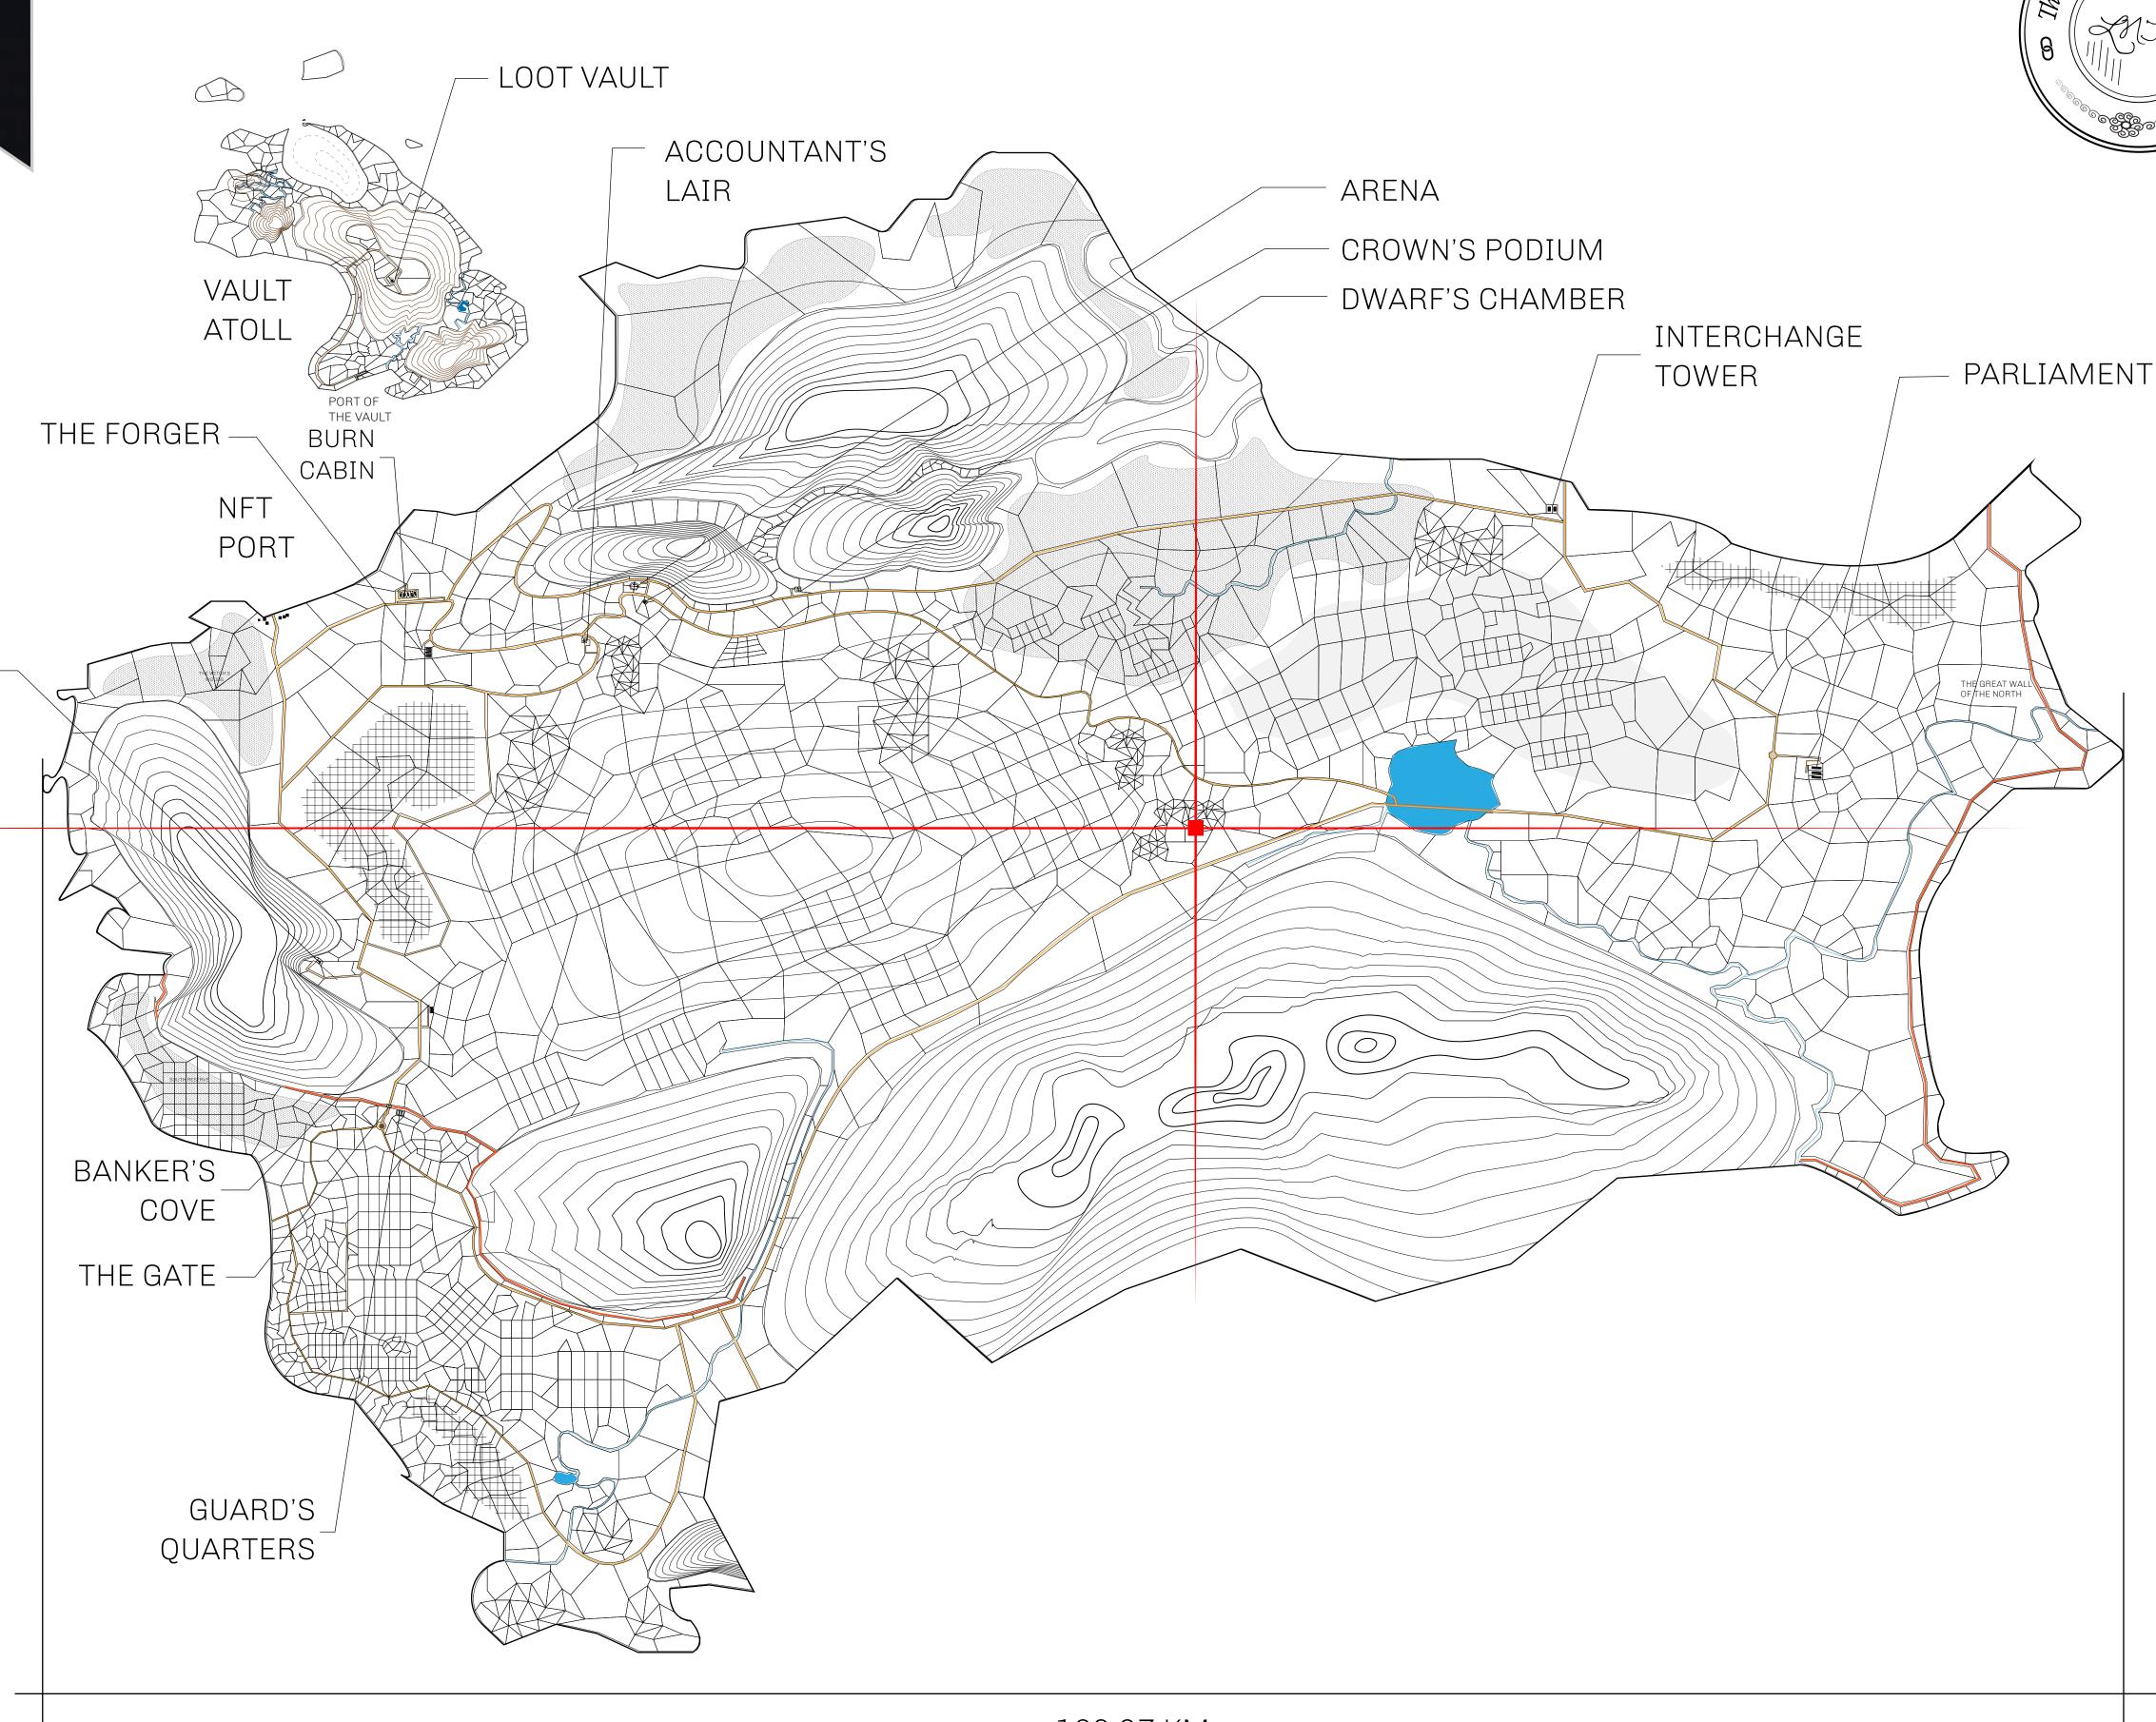

## HER MAJESTY'S GATED WORLD

As an economic and ruling powerhouse, the Great Empire controls the issuance and trade of BUN, LTT, and USDC reward credits. Decisions by its sitting parliamentarians affect Loot NFT World. Following the last war, border controls are tight and only invitees can enter. Each Sunday, all eyes focus on the Arena and the Crown's Podium, where battle-bidding auctions rage. The battle pit is not for the fainthearted and strategy plays a crucial role in winning.

## **GEOGRAPHY**

COASTLINE 462.64 KM (287.47 MILES)

BORDERS OCEAN, ROYAUME DE SATOSHI, X BY SL & TERRITORIO LTT ST

HIGHEST POINT MOUNT ARES +8120 M

LOWEST POINT NFT PORT 0 M

PLOTS 2284 SCALE 1:50000

## H.M. LNFT Land Registry

L1603-221121

TITLE NUMBER

ADMINISTRATIVE AREA

THE GREAT EMPIRE

ISSUED 22 November 2021

SCALE 1/50000

OWNER ENTITLEMENT