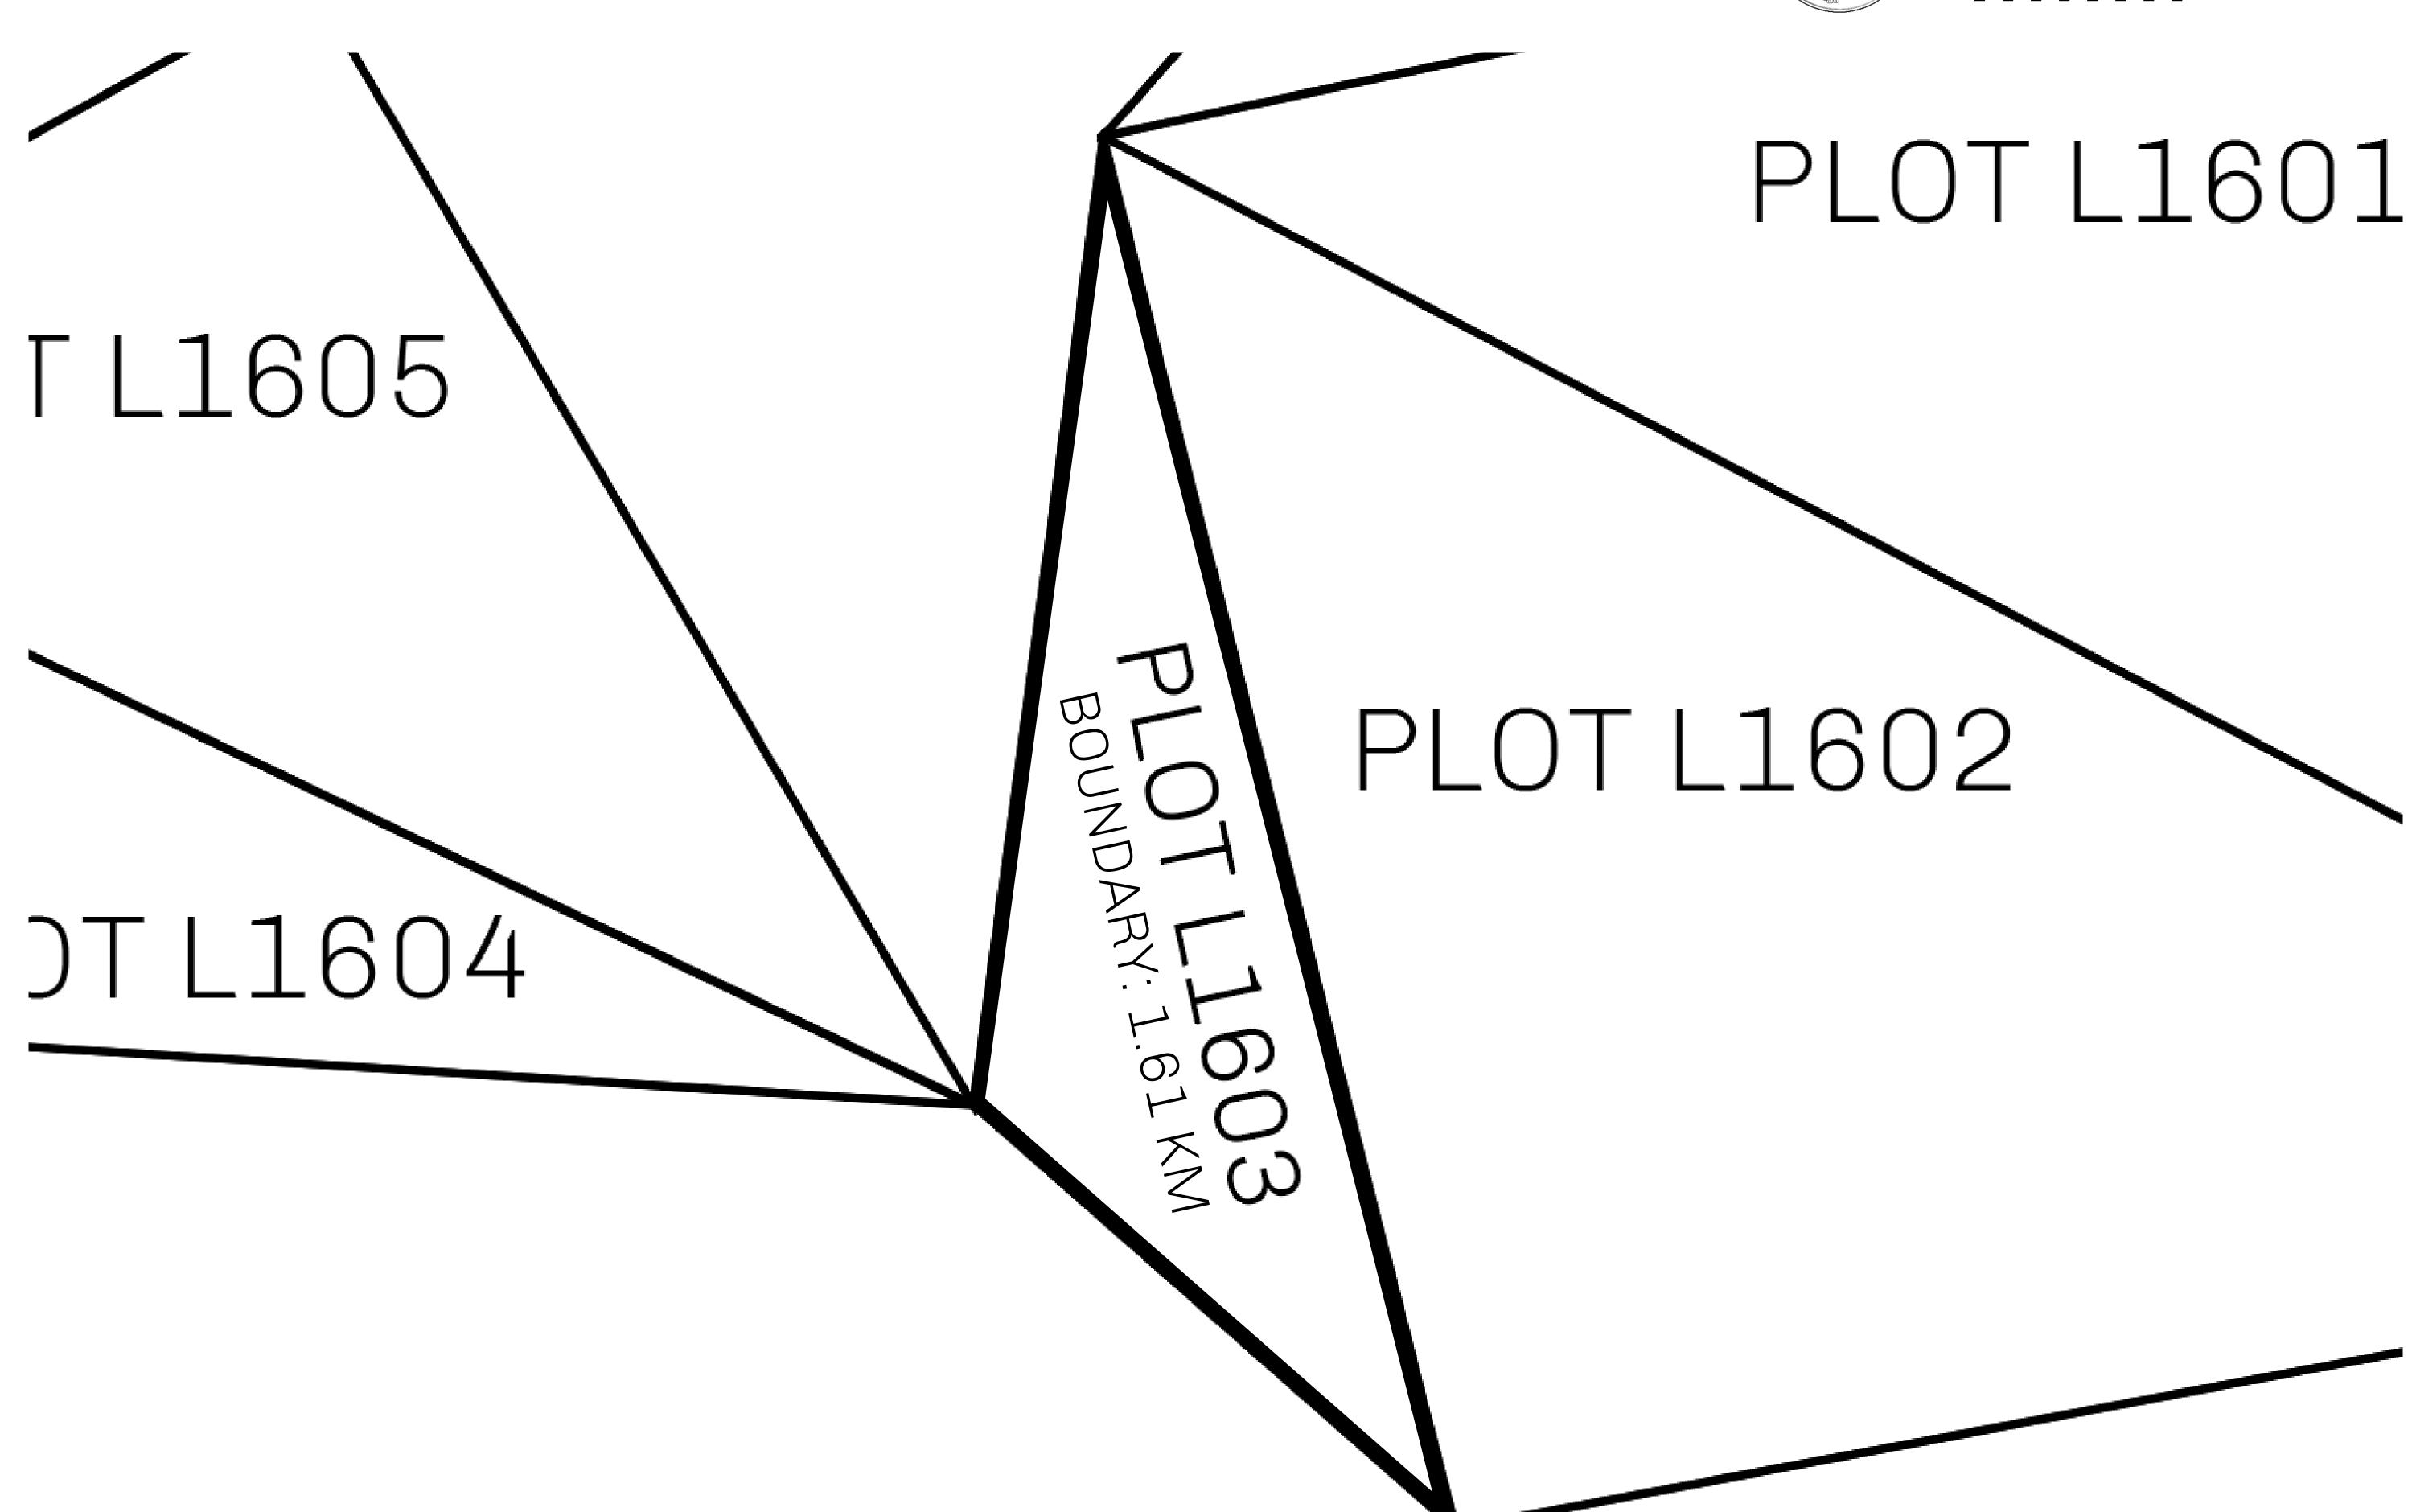

## LOOT NFT WORLD

CONTROL

PLOT L1603-221121

TOWER

## H.M. LNFT Land Registry

L1603-221121

TITLE NUMBER

ADMINISTRATIVE AREA

THE GREAT EMPIRE

ISSUED 22 November 2021

SCALE 1/50000

OWNER ENTITLEMENT