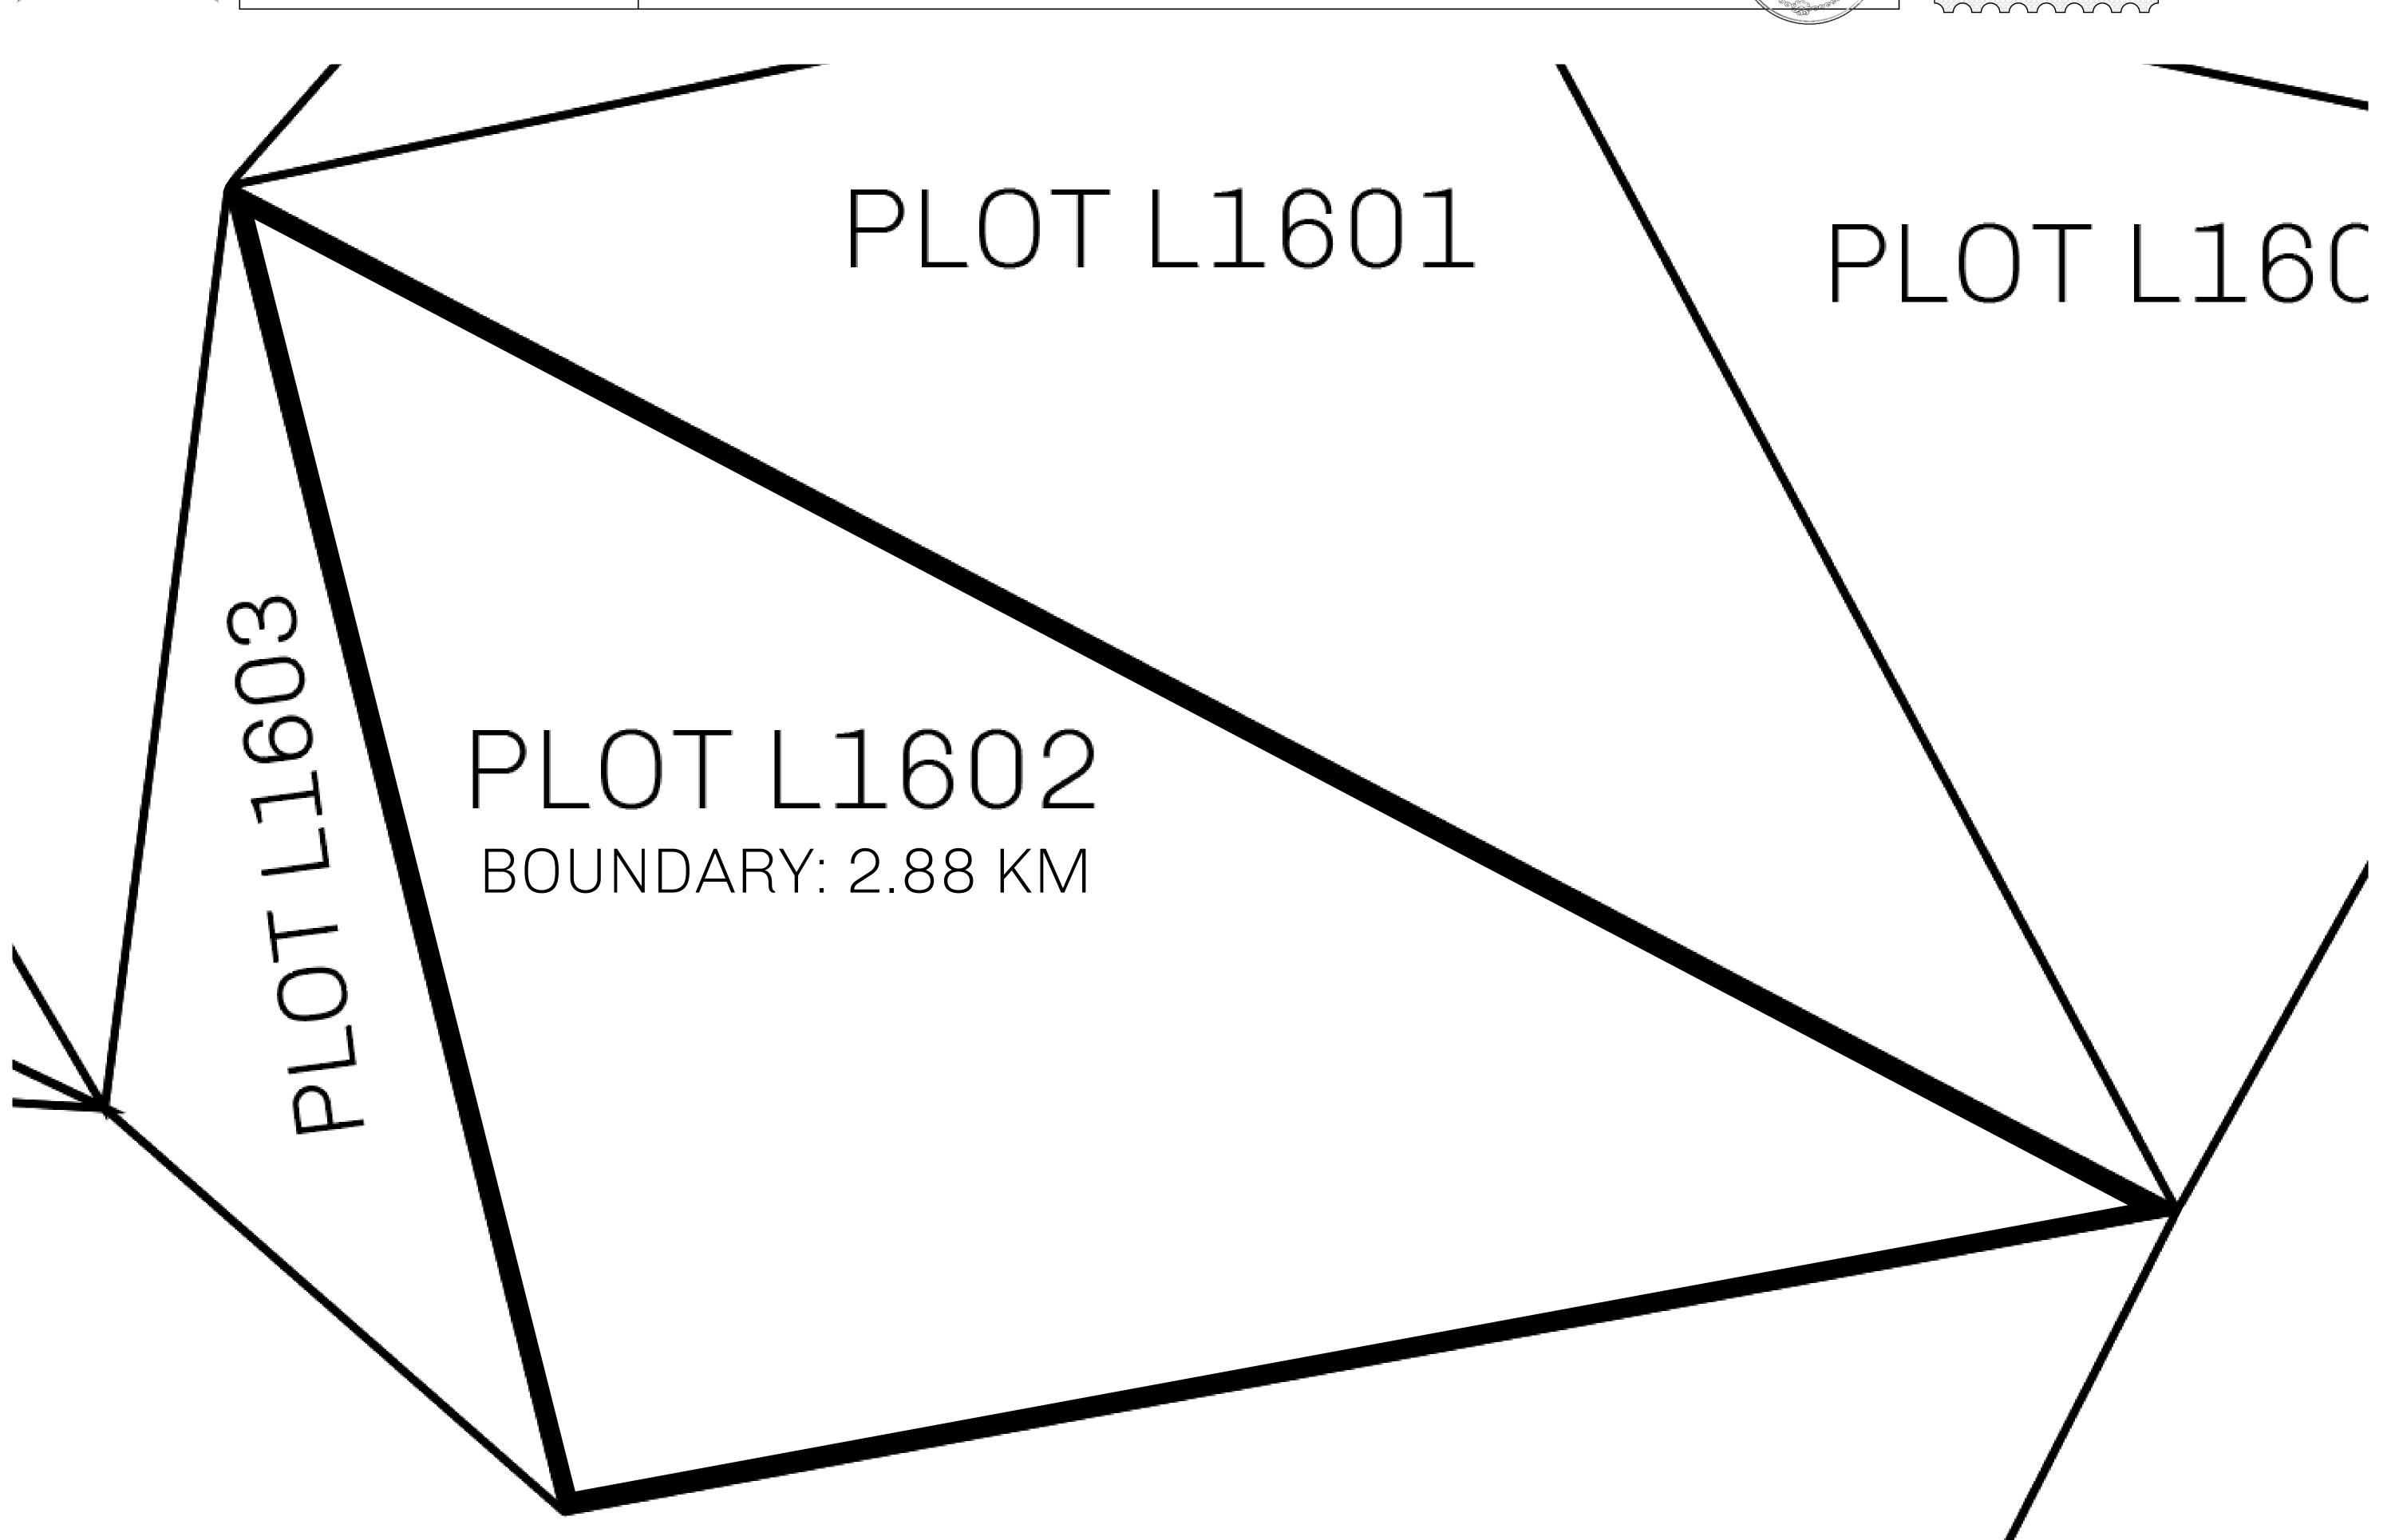

## LOOT NFT WORLD

CONTROL

PLOT L1602-221121

TOWER

## H.M. LNFT Land Registry

L1602-221121

TITLE NUMBER

ADMINISTRATIVE AREA

THE GREAT EMPIRE

ISSUED 22 November 2021

SCALE 1/50000

OWNER ENTITLEMENT