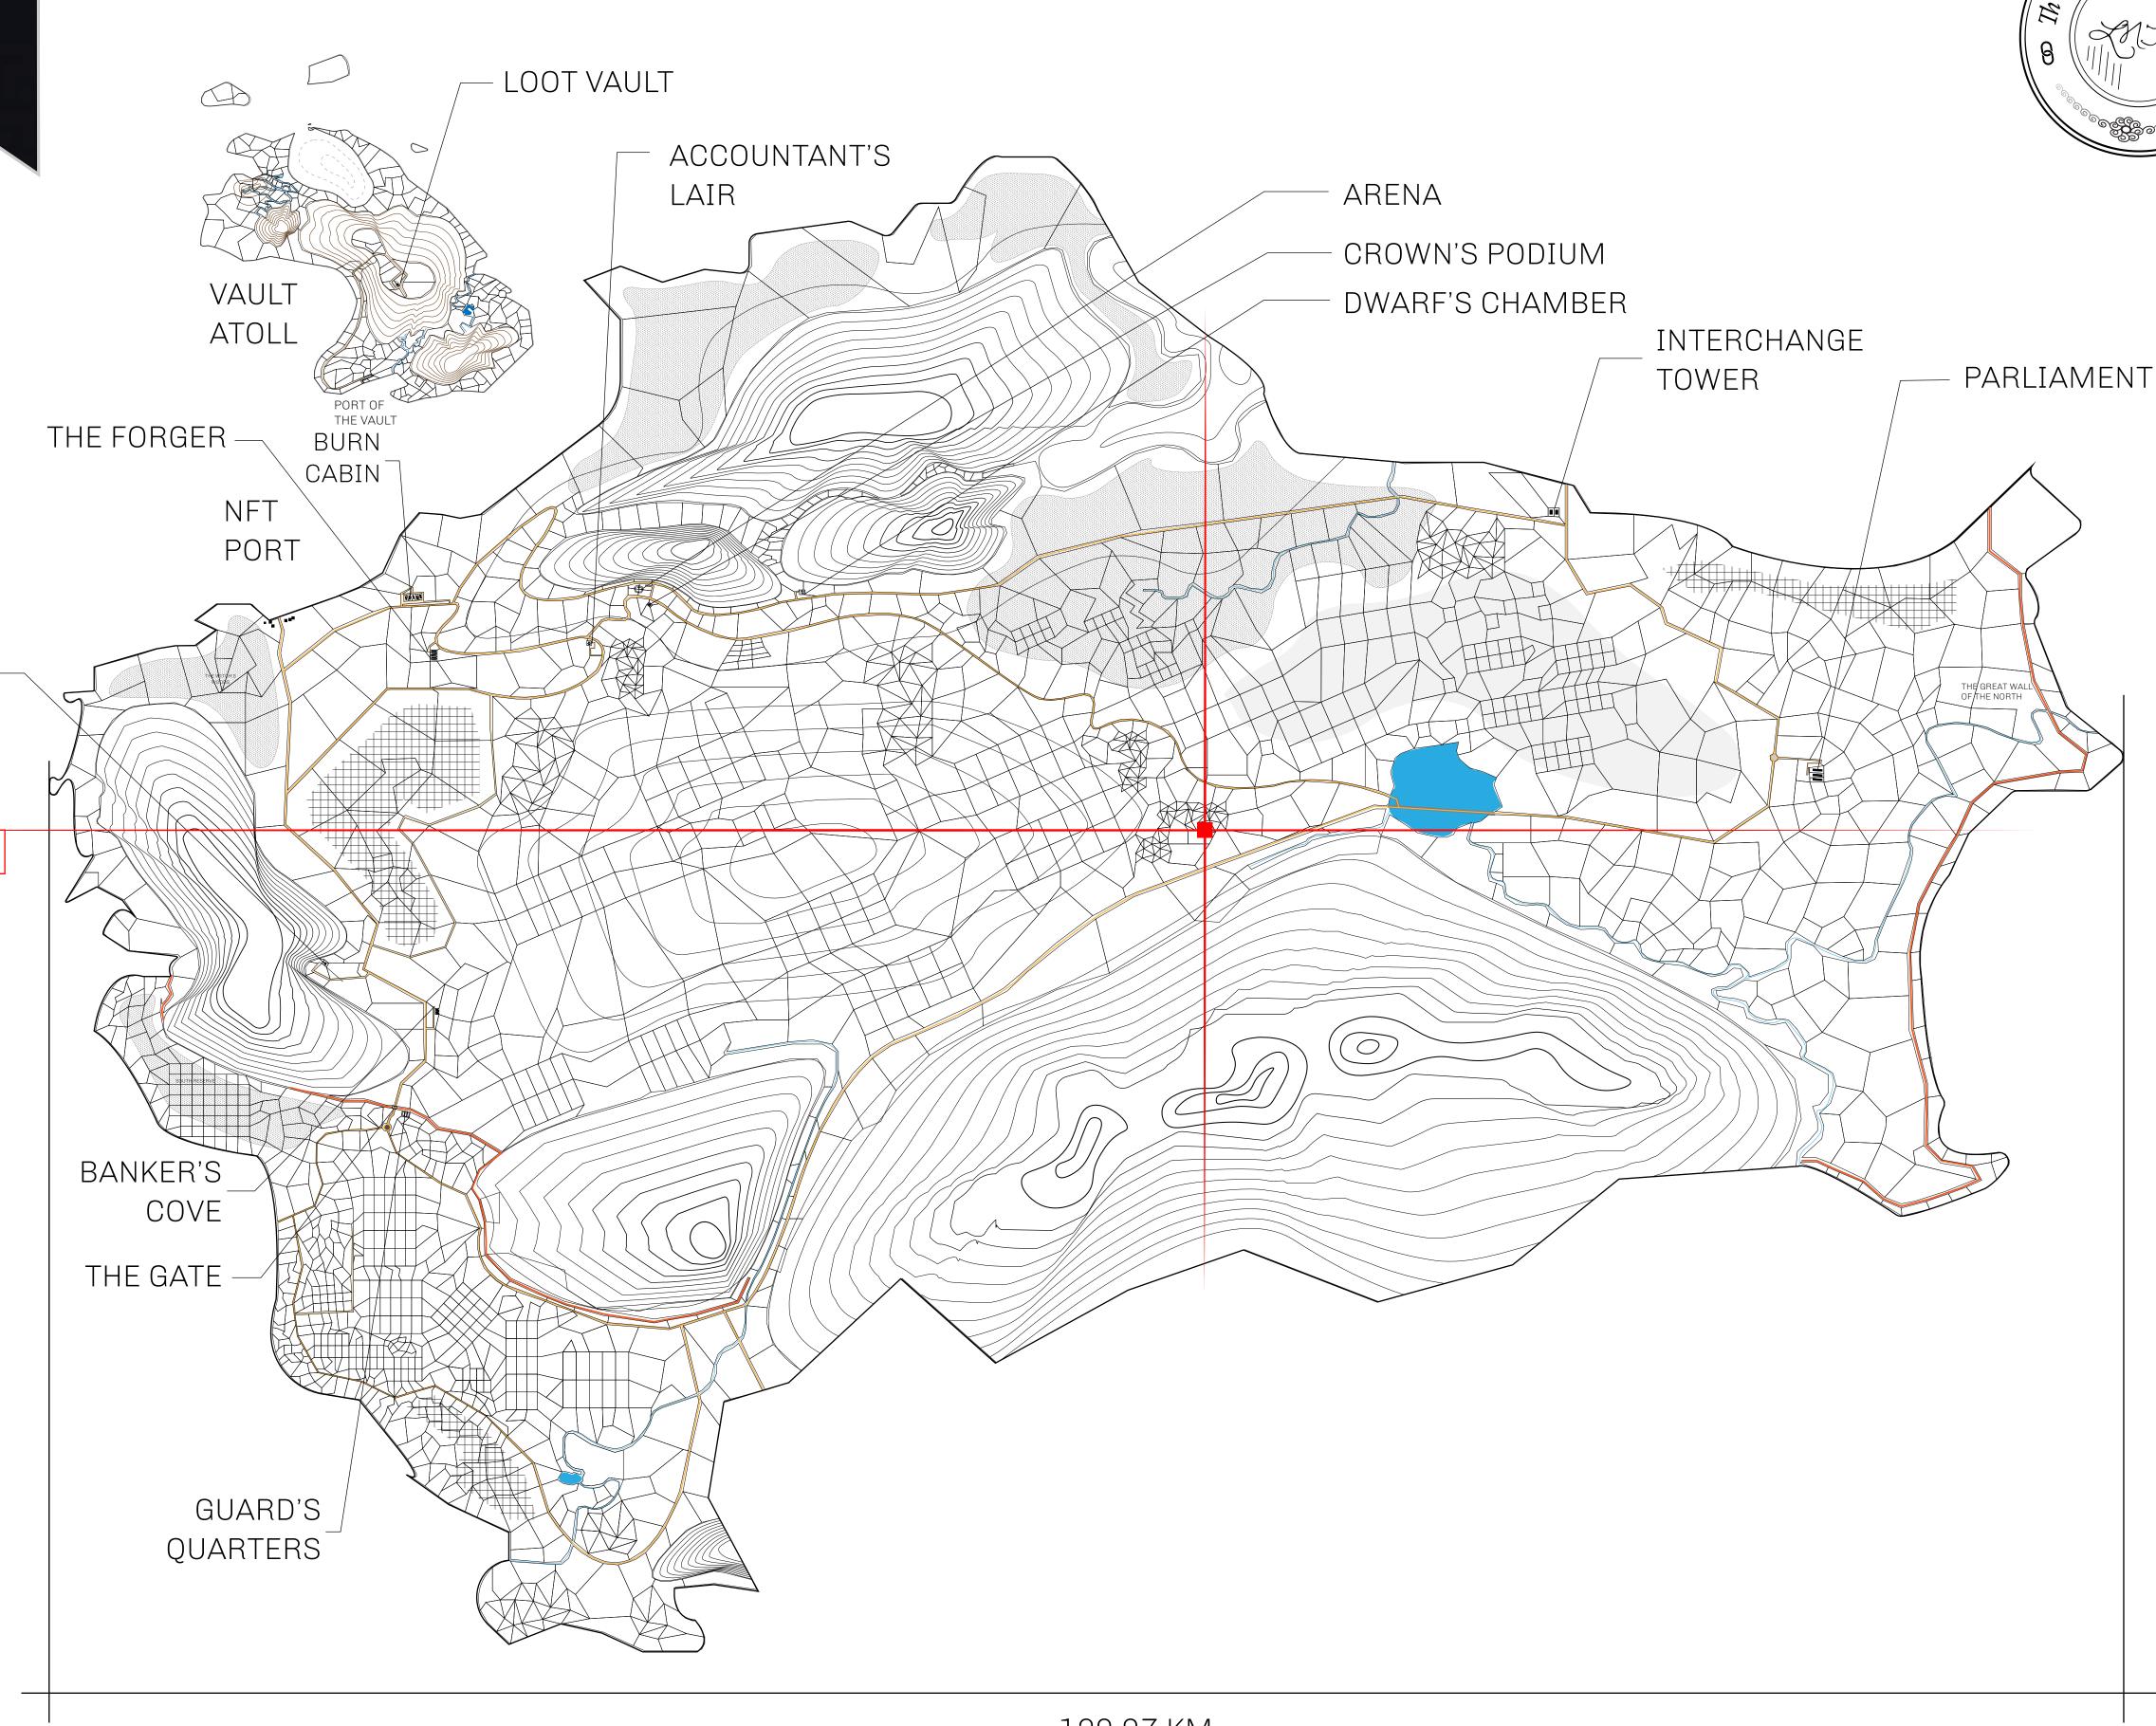

## HER MAJESTY'S GATED WORLD

As an economic and ruling powerhouse, the Great Empire controls the issuance and trade of BUN, LTT, and USDC reward credits. Decisions by its sitting parliamentarians affect Loot NFT World. Following the last war, border controls are tight and only invitees can enter. Each Sunday, all eyes focus on the Arena and the Crown's Podium, where battle-bidding auctions rage. The battle pit is not for the fainthearted and strategy plays a crucial role in winning.

## **GEOGRAPHY**

COASTLINE 462.64 KM (287.47 MILES)

BORDERS OCEAN, ROYAUME DE SATOSHI, X BY SL & TERRITORIO LTT ST

HIGHEST POINT MOUNT ARES +8120 M

LOWEST POINT NFT PORT 0 M

PLOTS 2284 SCALE 1:50000

## H.M. LNFT Land Registry

L1602-221121

TITLE NUMBER

ADMINISTRATIVE AREA

THE GREAT EMPIRE

ISSUED 22 November 2021

SCALE 1/50000

OWNER ENTITLEMENT