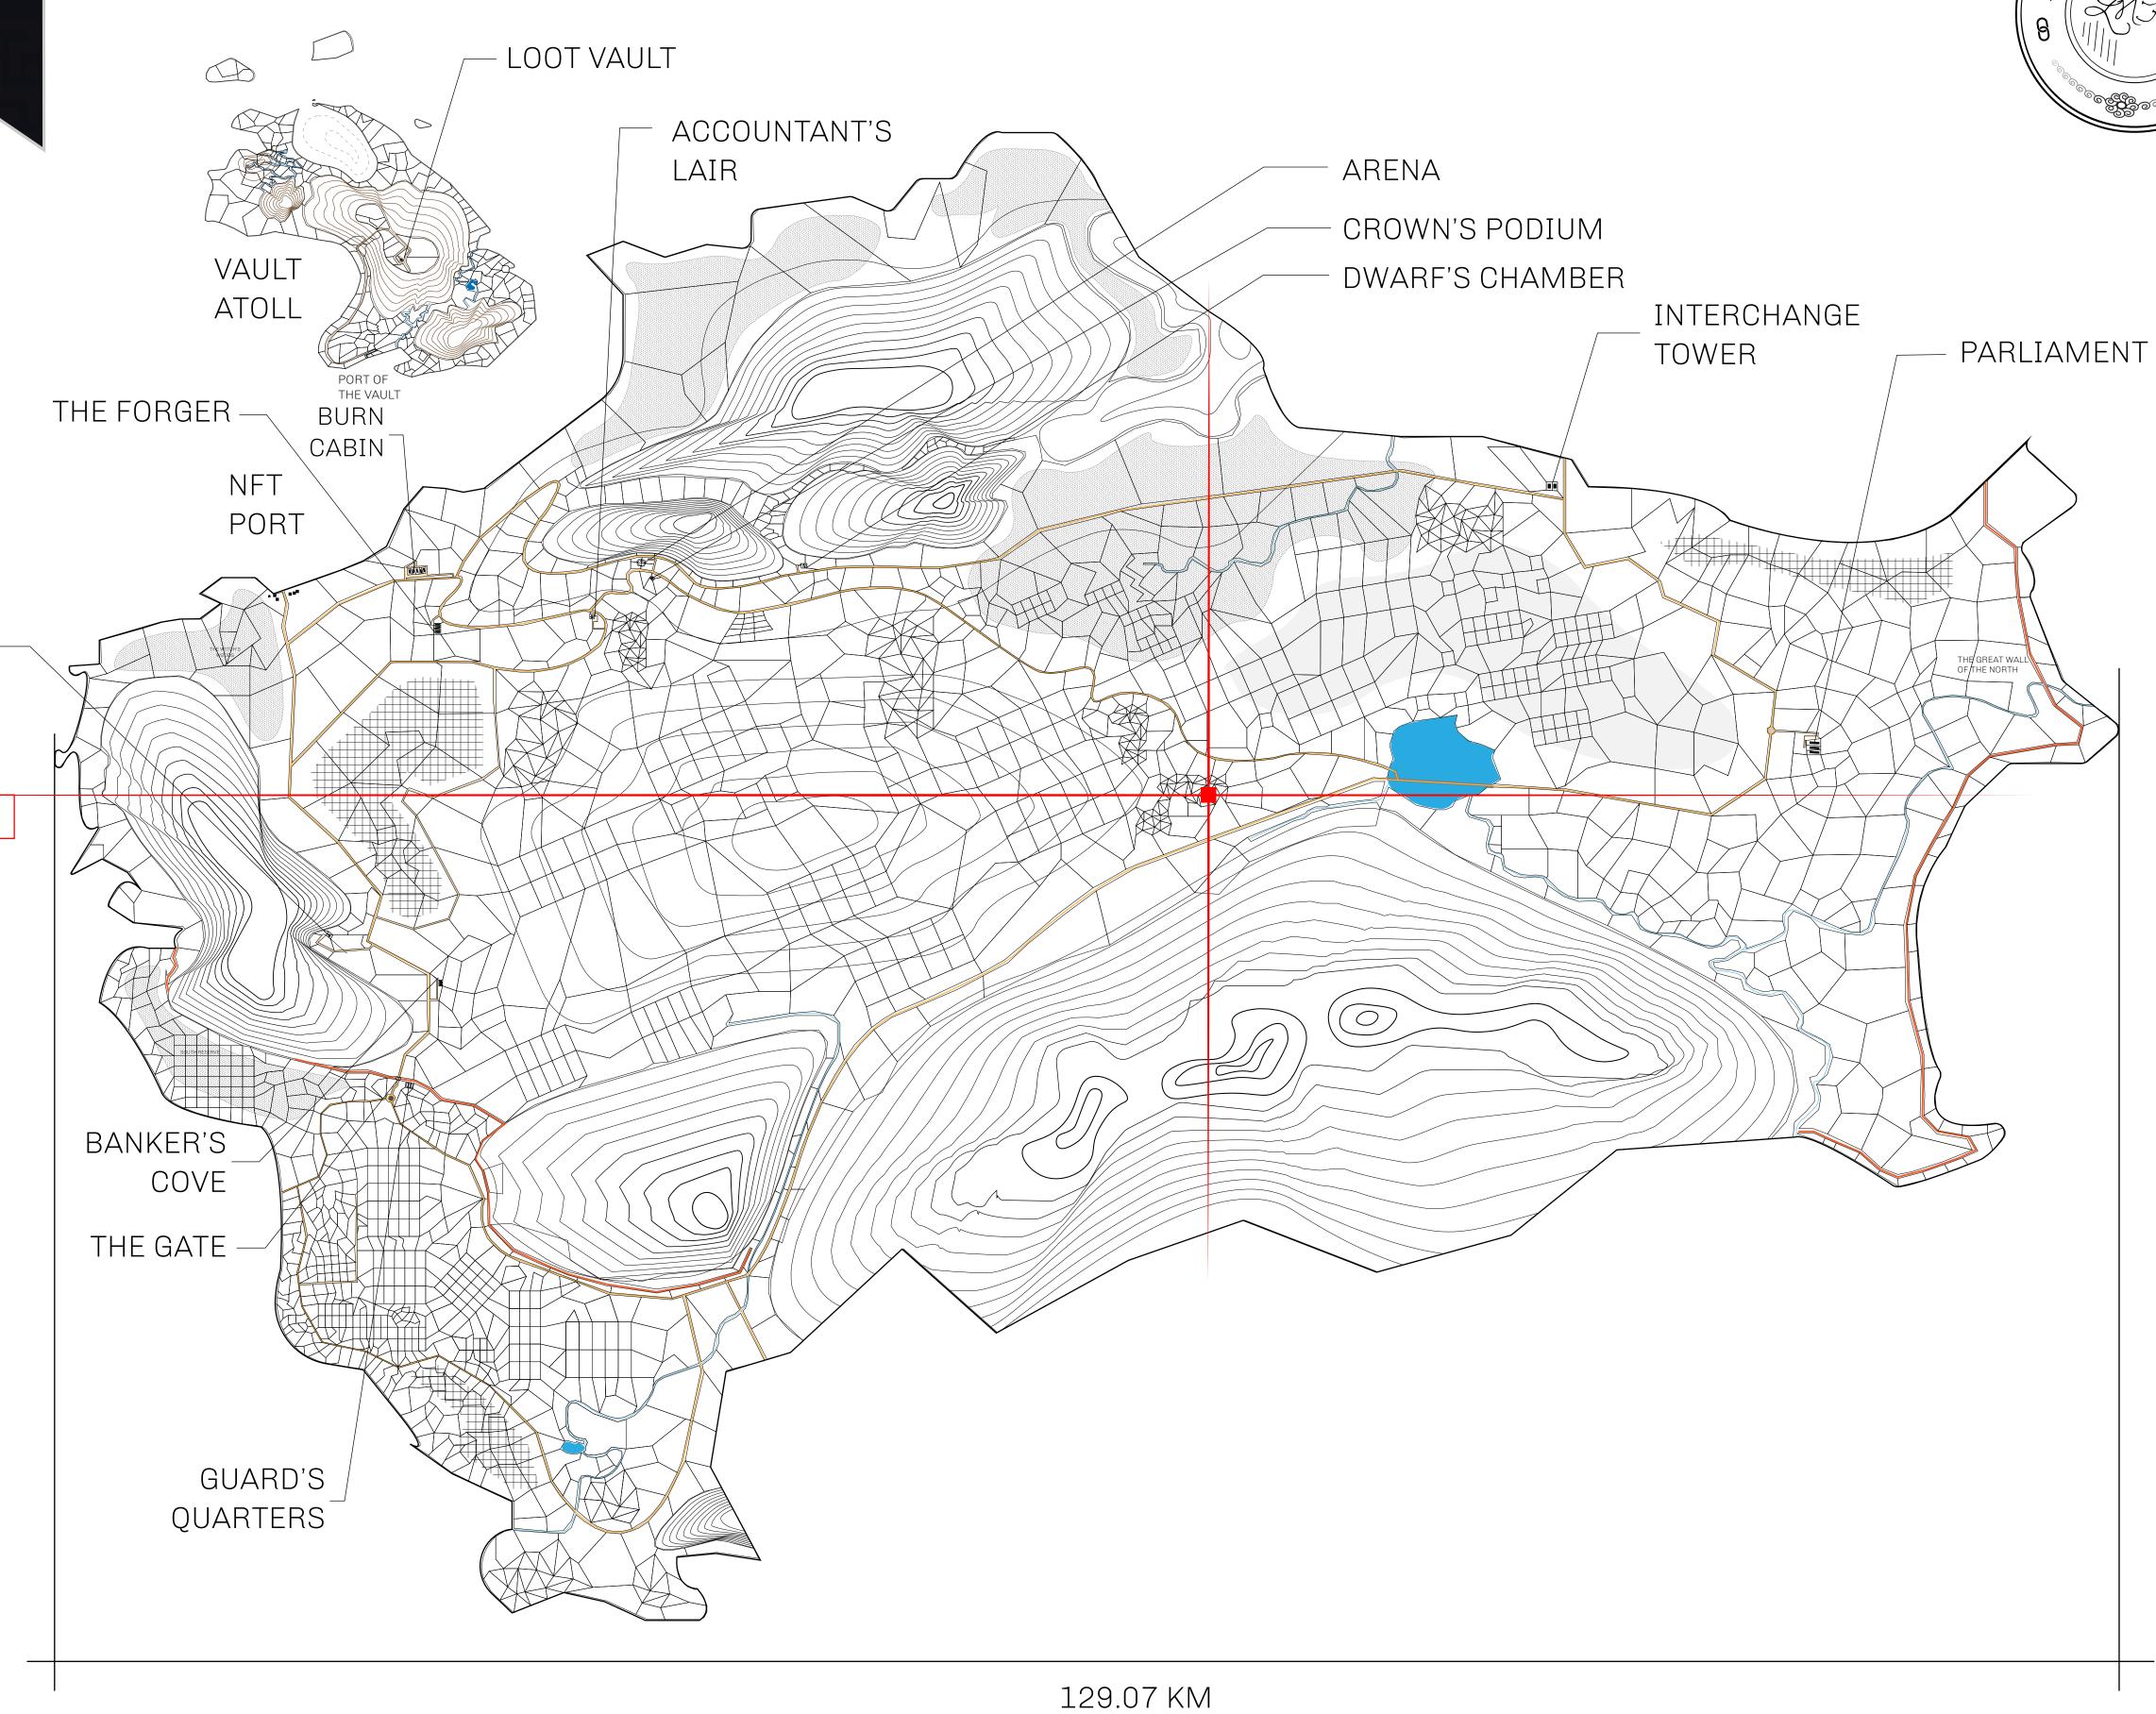

## HER MAJESTY'S GATED WORLD

As an economic and ruling powerhouse, the Great Empire controls the issuance and trade of BUN, LTT, and USDC reward credits. Decisions by its sitting parliamentarians affect Loot NFT World. Following the last war, border controls are tight and only invitees can enter. Each Sunday, all eyes focus on the Arena and the Crown's Podium, where battle-bidding auctions rage. The battle pit is not for the fainthearted and strategy plays a crucial role in winning.

## **GEOGRAPHY**

COASTLINE 462.64 KM (287.47 MILES)

BORDERS OCEAN, ROYAUME DE SATOSHI, X BY SL & TERRITORIO LTT ST

HIGHEST POINT MOUNT ARES +8120 M

LOWEST POINT NFT PORT 0 M

PLOTS 2284 SCALE 1:50000

## H.M. LNFT Land Registry

TITLE NUMBER

L1601-221121

ADMINISTRATIVE AREA

THE GREAT EMPIRE

ISSUED 22 November 2021

SCALE 1/50000

OWNER ENTITLEMENT