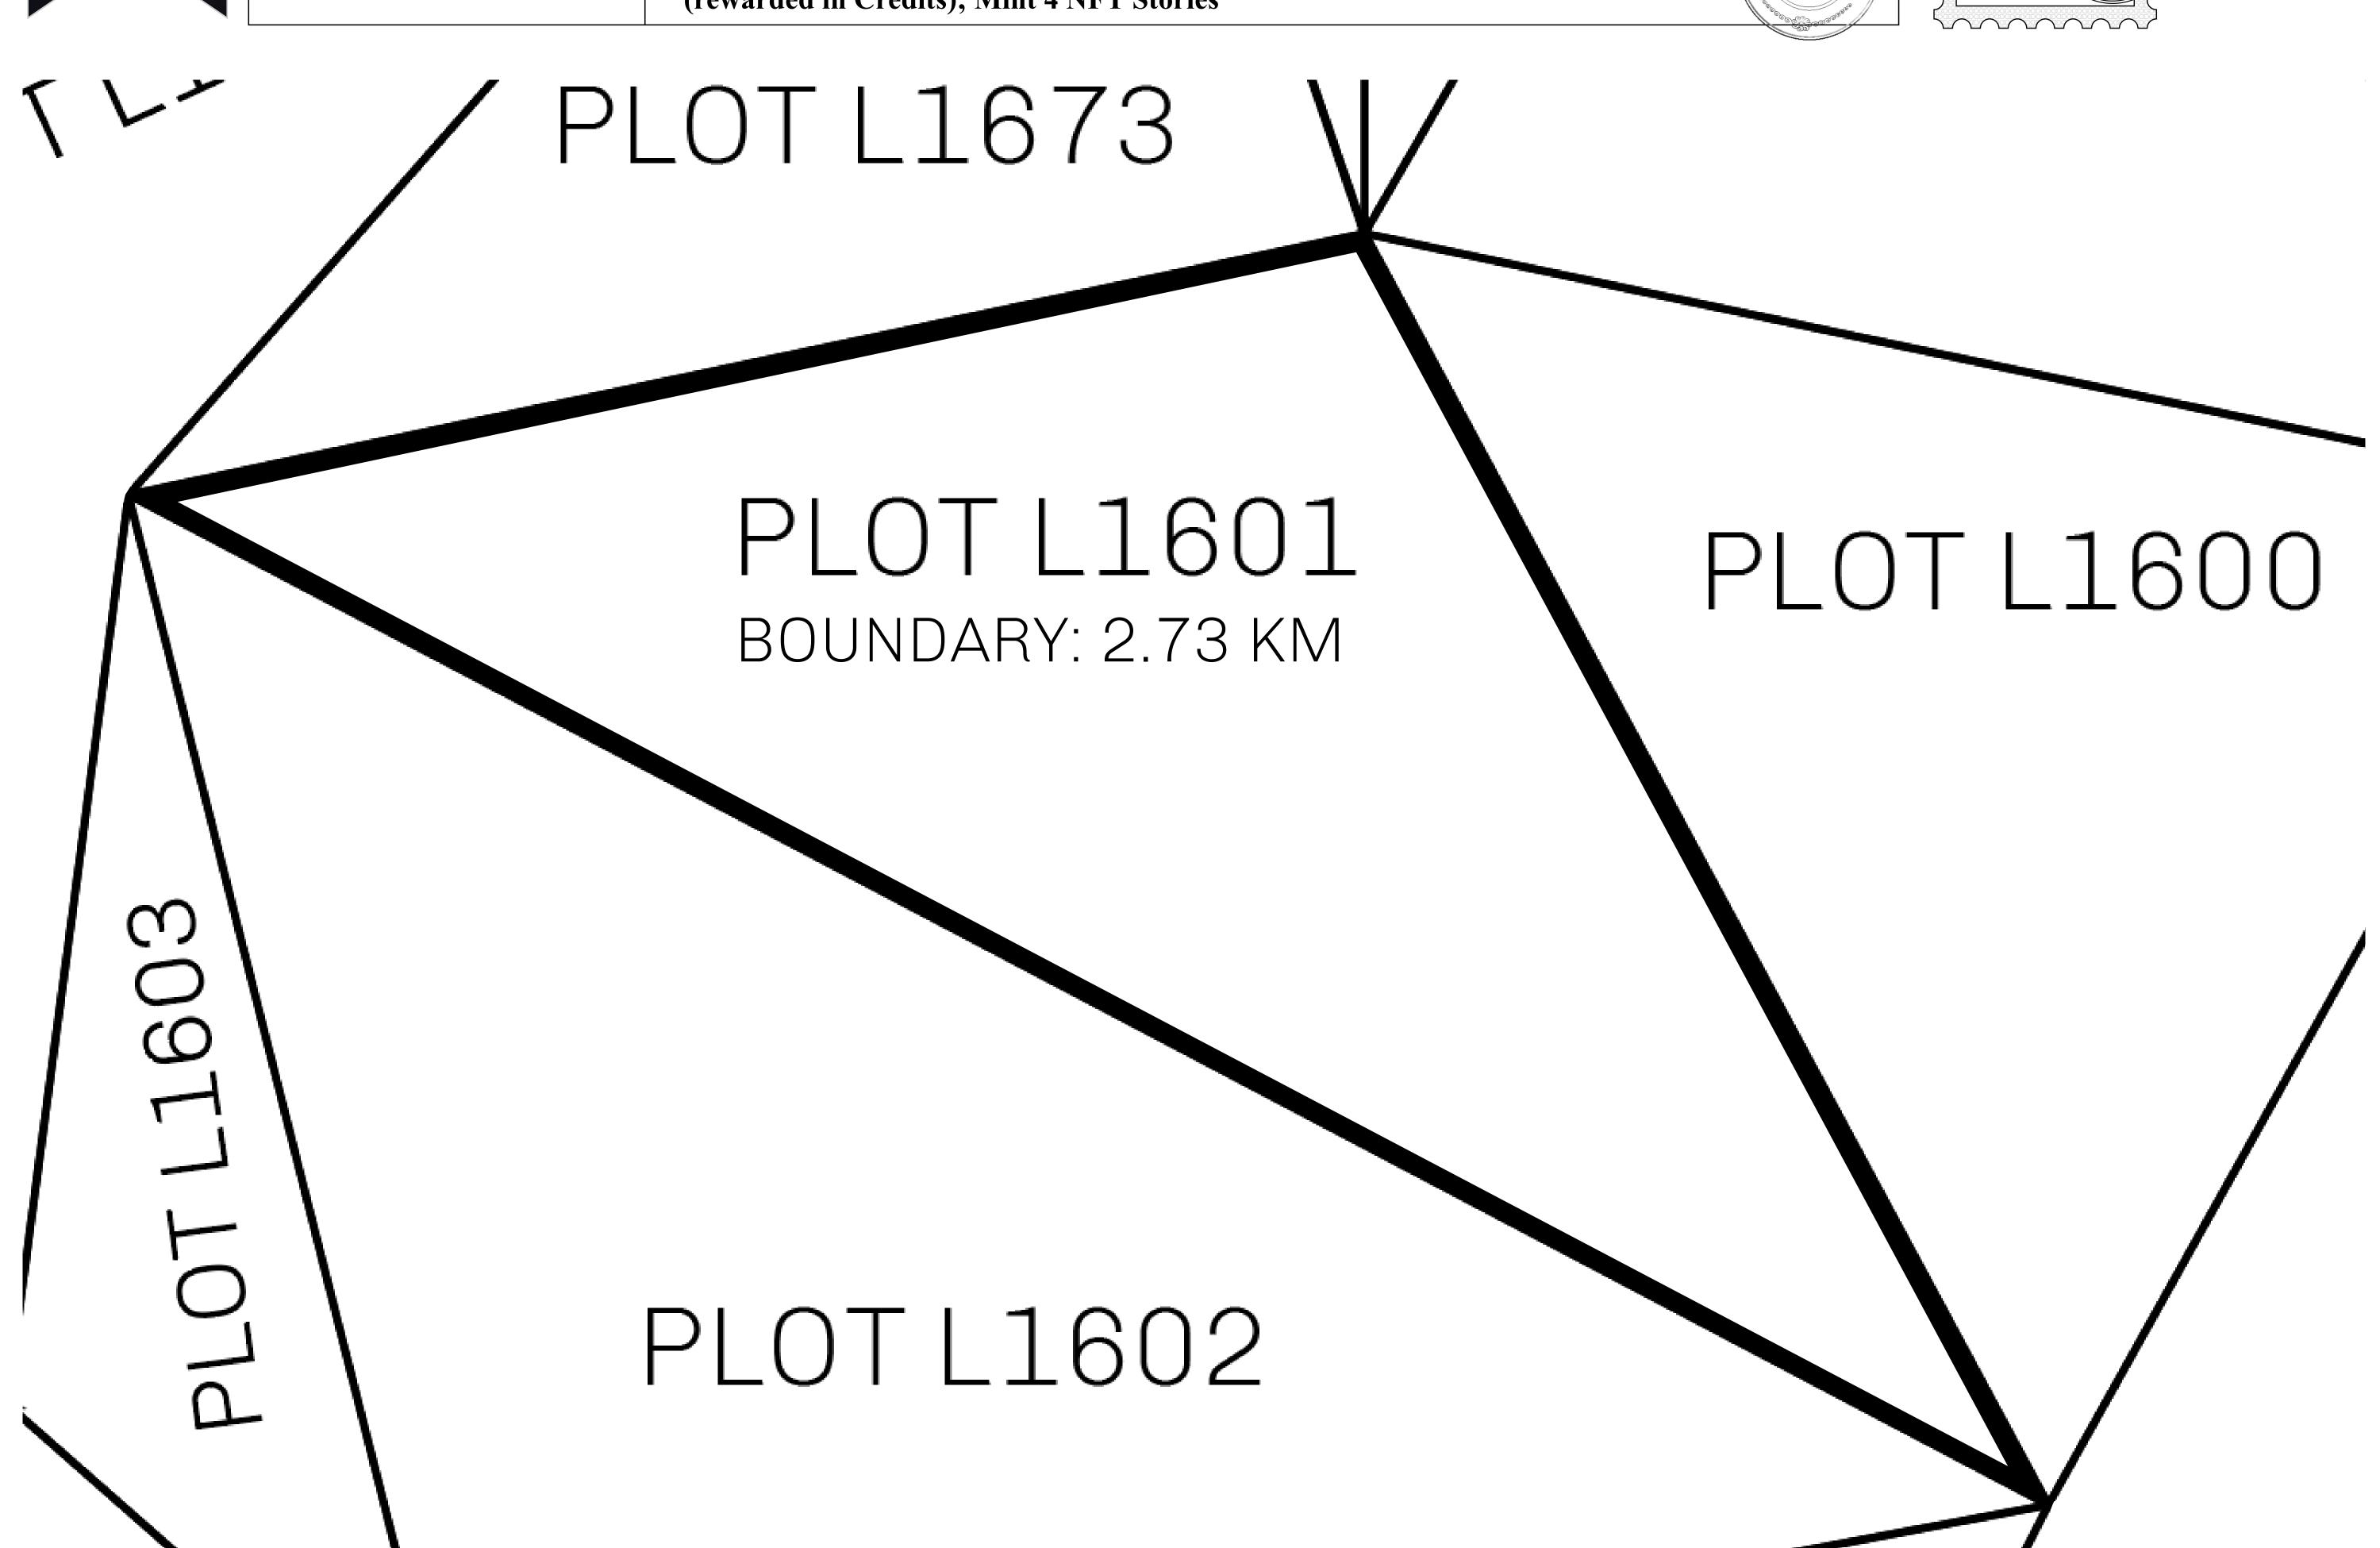

## **GEOGRAPHY**

COASTLINE 462.64 KM (287.47 MILES)

BORDERS OCEAN, ROYAUME DE SATOSHI, X BY SL & TERRITORIO LTT ST

HIGHEST POINT MOUNT ARES +8120 M

LOWEST POINT NFT PORT 0 M

PLOTS 2284 SCALE 1:50000

## H.M. LNFT Land Registry

TITLE NUMBER

L1601-221121

ADMINISTRATIVE AREA

THE GREAT EMPIRE

ISSUED 22 November 2021

SCALE 1/50000

OWNER ENTITLEMENT