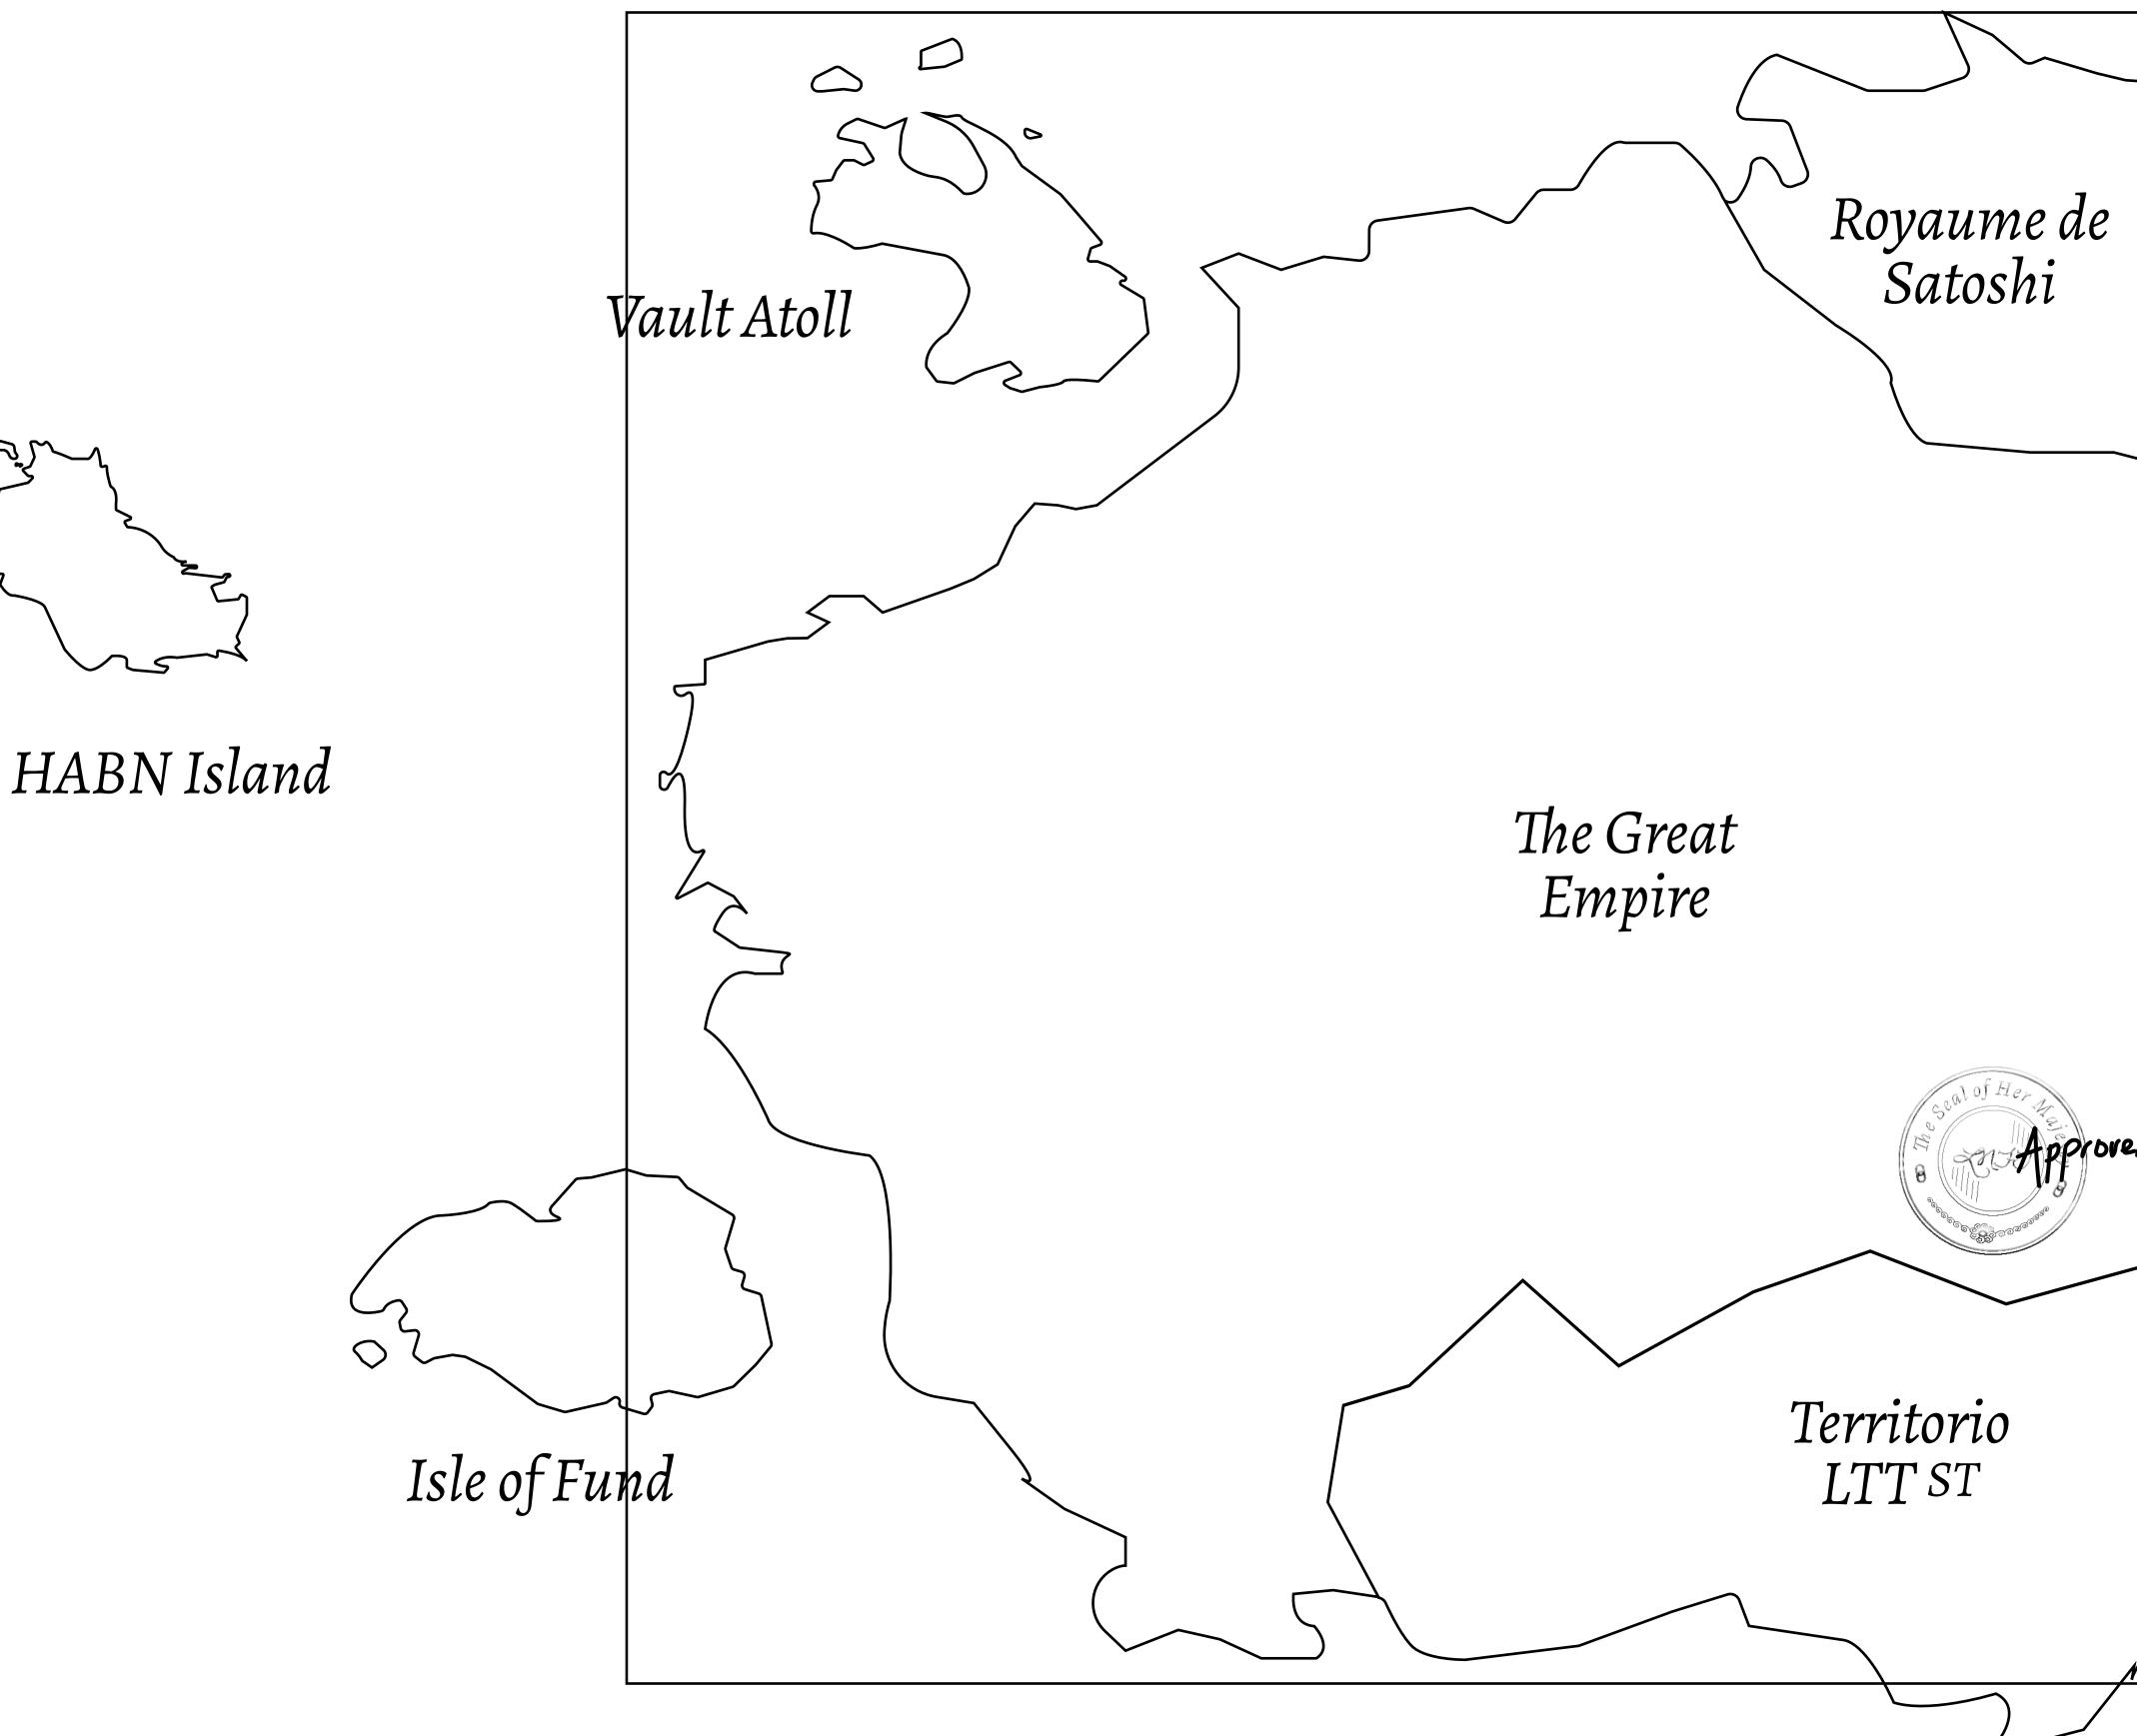

## H.M. LNFT Land Registry

ADMINISTRATIVE AREA

OWNER ENTITLEMENT

THE GREAT

Type W-GE: SI (rewarded in C

|                                | TITLE NUMBER<br>L1600-221121 |                           |               |            |             |         |
|--------------------------------|------------------------------|---------------------------|---------------|------------|-------------|---------|
| y                              |                              |                           |               |            |             |         |
| EMPIRE                         | ISSUED                       | 22 November 2             | 021           | Jo.J.      | SCALE       | 1/50000 |
| hare of 0.3%<br>Credits); Mint |                              | sales based on nu<br>ries | ımbeı         | c of NFT S | tories mint |         |
|                                |                              |                           |               |            | •           |         |
|                                |                              |                           |               |            |             |         |
|                                |                              |                           |               |            |             |         |
|                                |                              |                           |               |            |             |         |
|                                |                              |                           |               |            |             |         |
|                                |                              |                           |               |            |             |         |
| DI                             | ΩТ                           | · L16                     | $\frac{1}{2}$ | ۱N         |             |         |
|                                |                              |                           |               |            |             |         |
| BOU                            | INDA                         | ARY: 2.1                  | _7            | ΚM         |             |         |
|                                |                              |                           |               |            |             | /       |
|                                |                              |                           |               |            |             |         |
|                                |                              |                           |               |            |             |         |
|                                |                              |                           |               |            |             |         |
|                                |                              |                           |               |            |             |         |
|                                |                              |                           |               |            |             |         |
|                                |                              |                           |               |            |             |         |
|                                |                              |                           |               |            |             |         |
|                                |                              |                           |               |            |             |         |
|                                |                              |                           |               |            |             |         |
|                                |                              | <b>Y</b>                  |               |            |             |         |
|                                |                              | /                         |               |            |             |         |