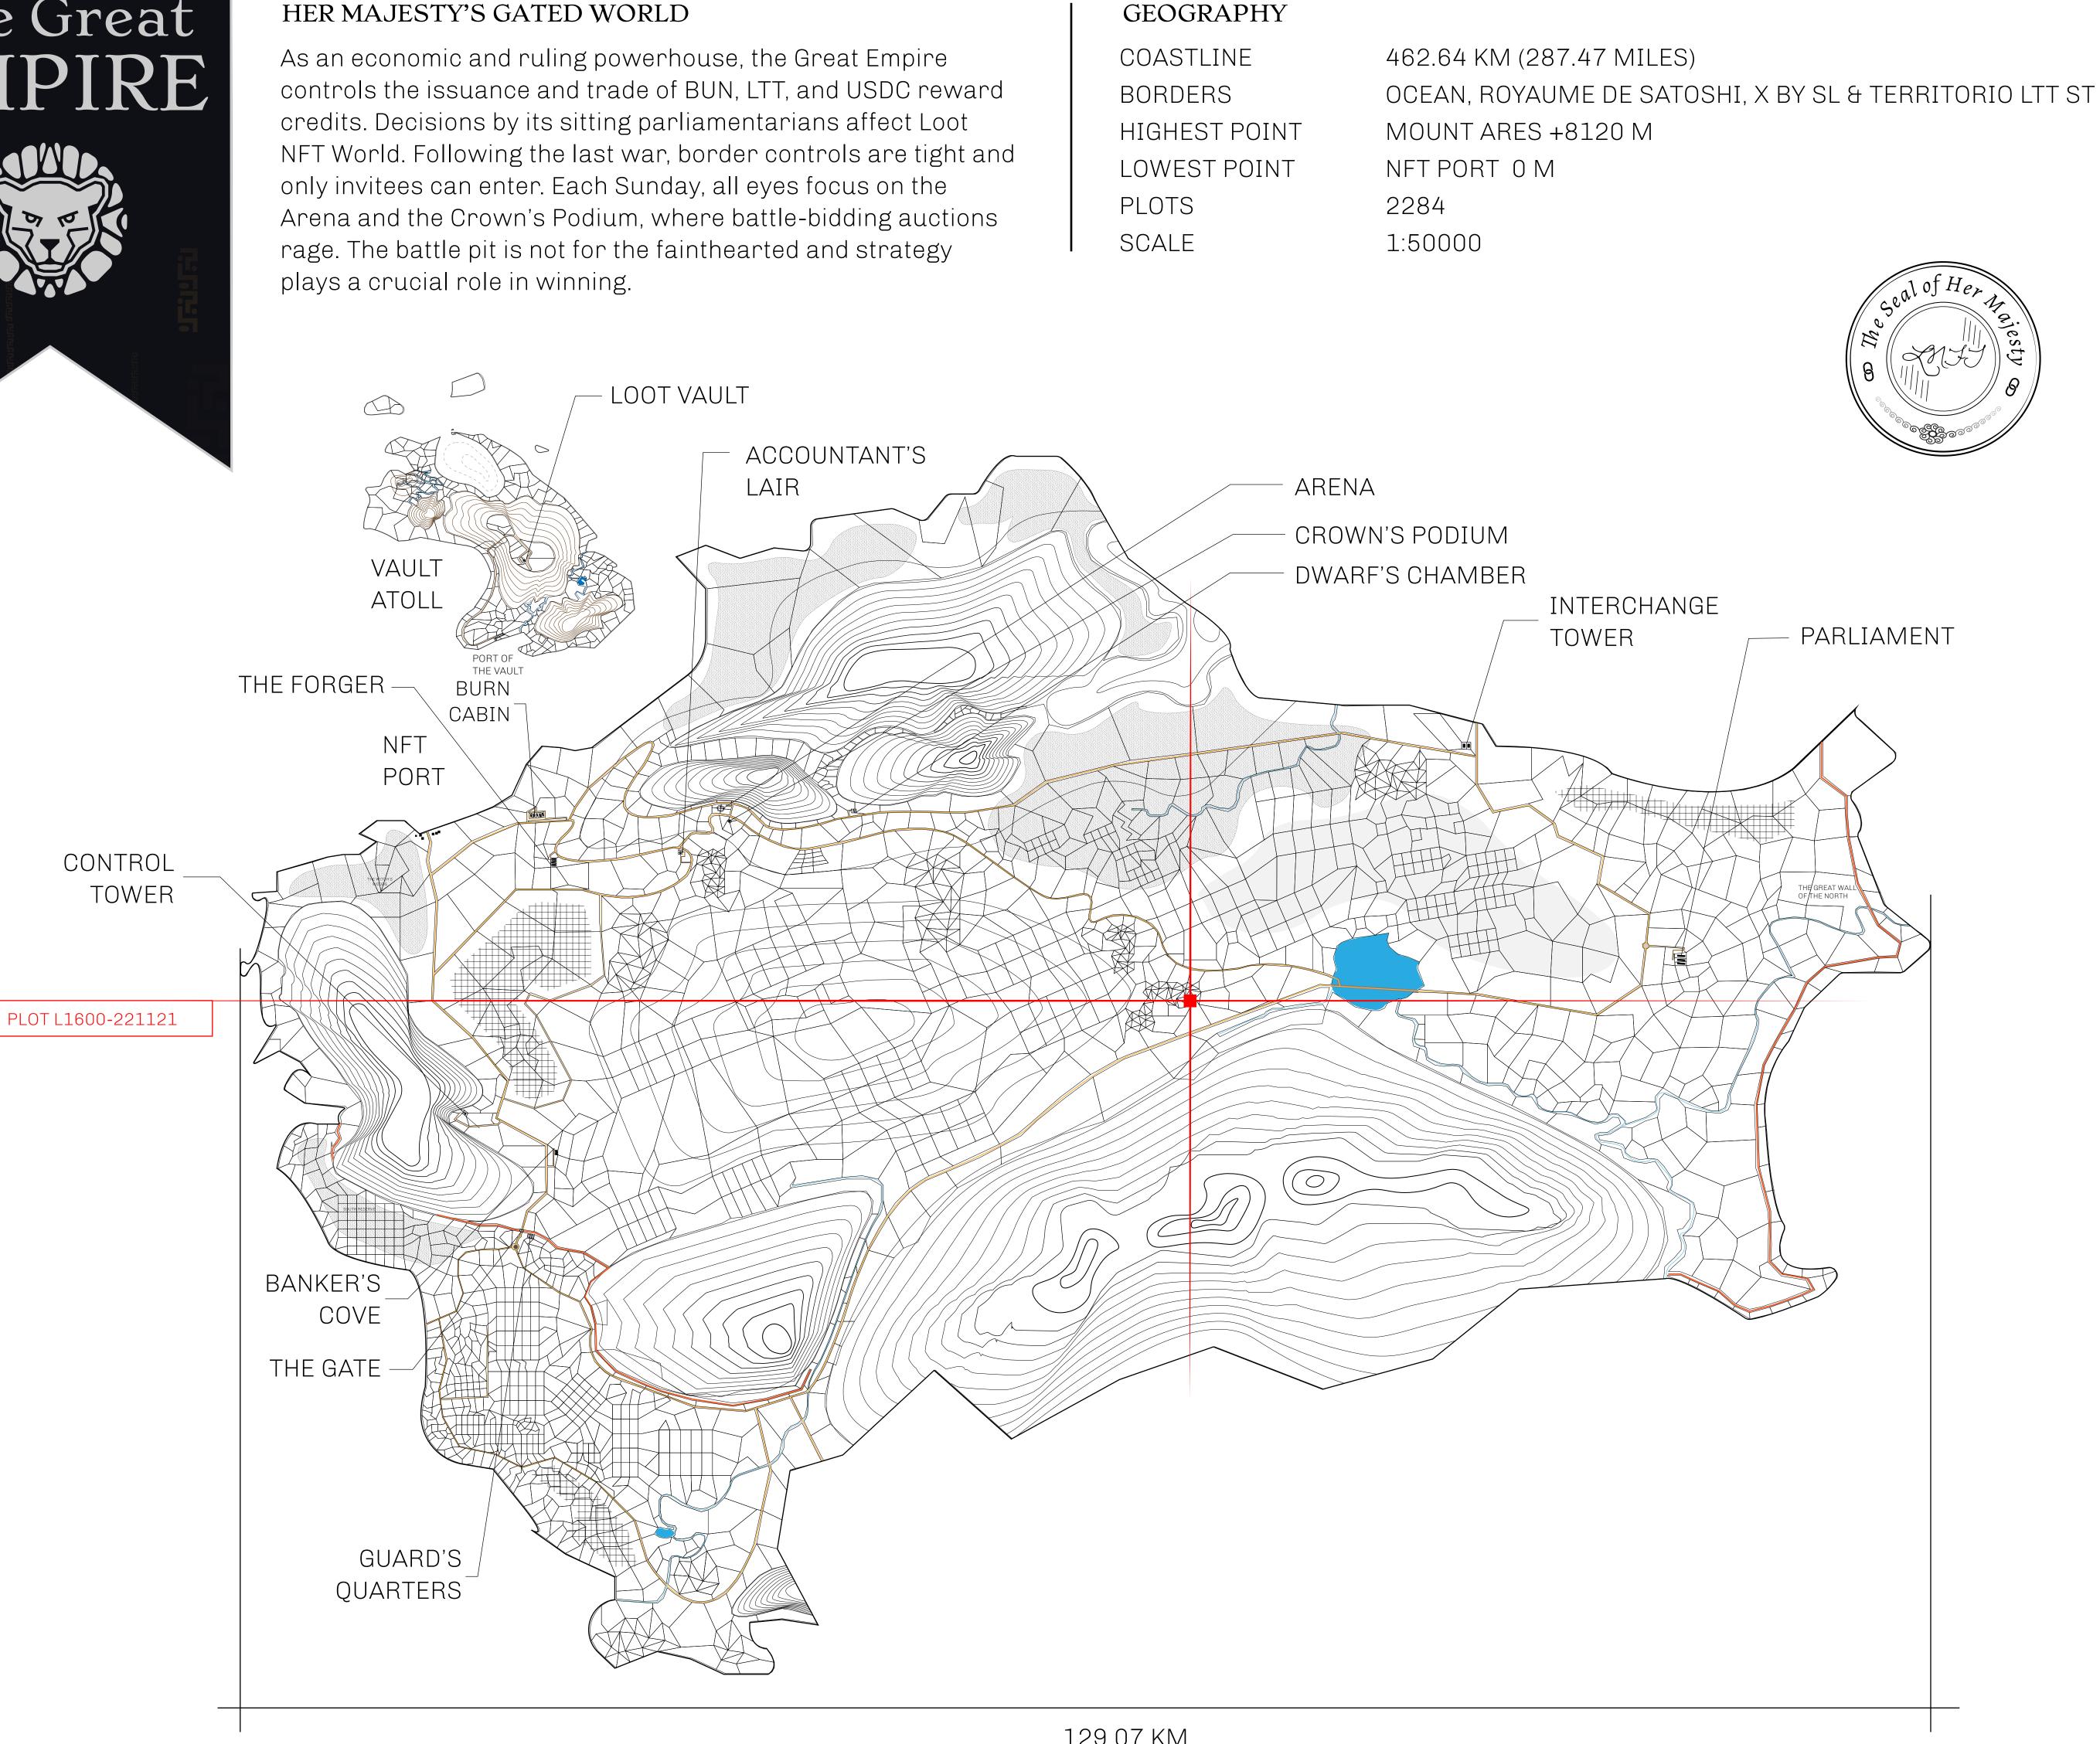

## H.M. LNFT Land Registry

ADMINISTRATIVE AREA

OWNER ENTITLEMENT

THE GREAT

Type W-GE: SI (rewarded in C

|                                | TITLE NUMBER<br>L1600-221121 |                           |               |            |             |         |
|--------------------------------|------------------------------|---------------------------|---------------|------------|-------------|---------|
| y                              |                              |                           |               |            |             |         |
| EMPIRE                         | ISSUED                       | 22 November 2             | 021           | Jo.J.      | SCALE       | 1/50000 |
| hare of 0.3%<br>Credits); Mint |                              | sales based on nu<br>ries | ımbeı         | c of NFT S | tories mint |         |
|                                |                              |                           |               |            | •           |         |
|                                |                              |                           |               |            |             |         |
|                                |                              |                           |               |            |             |         |
|                                |                              |                           |               |            |             |         |
|                                |                              |                           |               |            |             |         |
|                                |                              |                           |               |            |             |         |
| DI                             | ΩТ                           | · L16                     | $\frac{1}{2}$ | ۱N         |             |         |
|                                |                              |                           |               |            |             |         |
| BOU                            | INDA                         | ARY: 2.1                  | _7            | ΚM         |             |         |
|                                |                              |                           |               |            |             | /       |
|                                |                              |                           |               |            |             |         |
|                                |                              |                           |               |            |             |         |
|                                |                              |                           |               |            |             |         |
|                                |                              |                           |               |            |             |         |
|                                |                              |                           |               |            |             |         |
|                                |                              |                           |               |            |             |         |
|                                |                              |                           |               |            |             |         |
|                                |                              |                           |               |            |             |         |
|                                |                              |                           |               |            |             |         |
|                                |                              | <b>Y</b>                  |               |            |             |         |
|                                |                              | /                         |               |            |             |         |