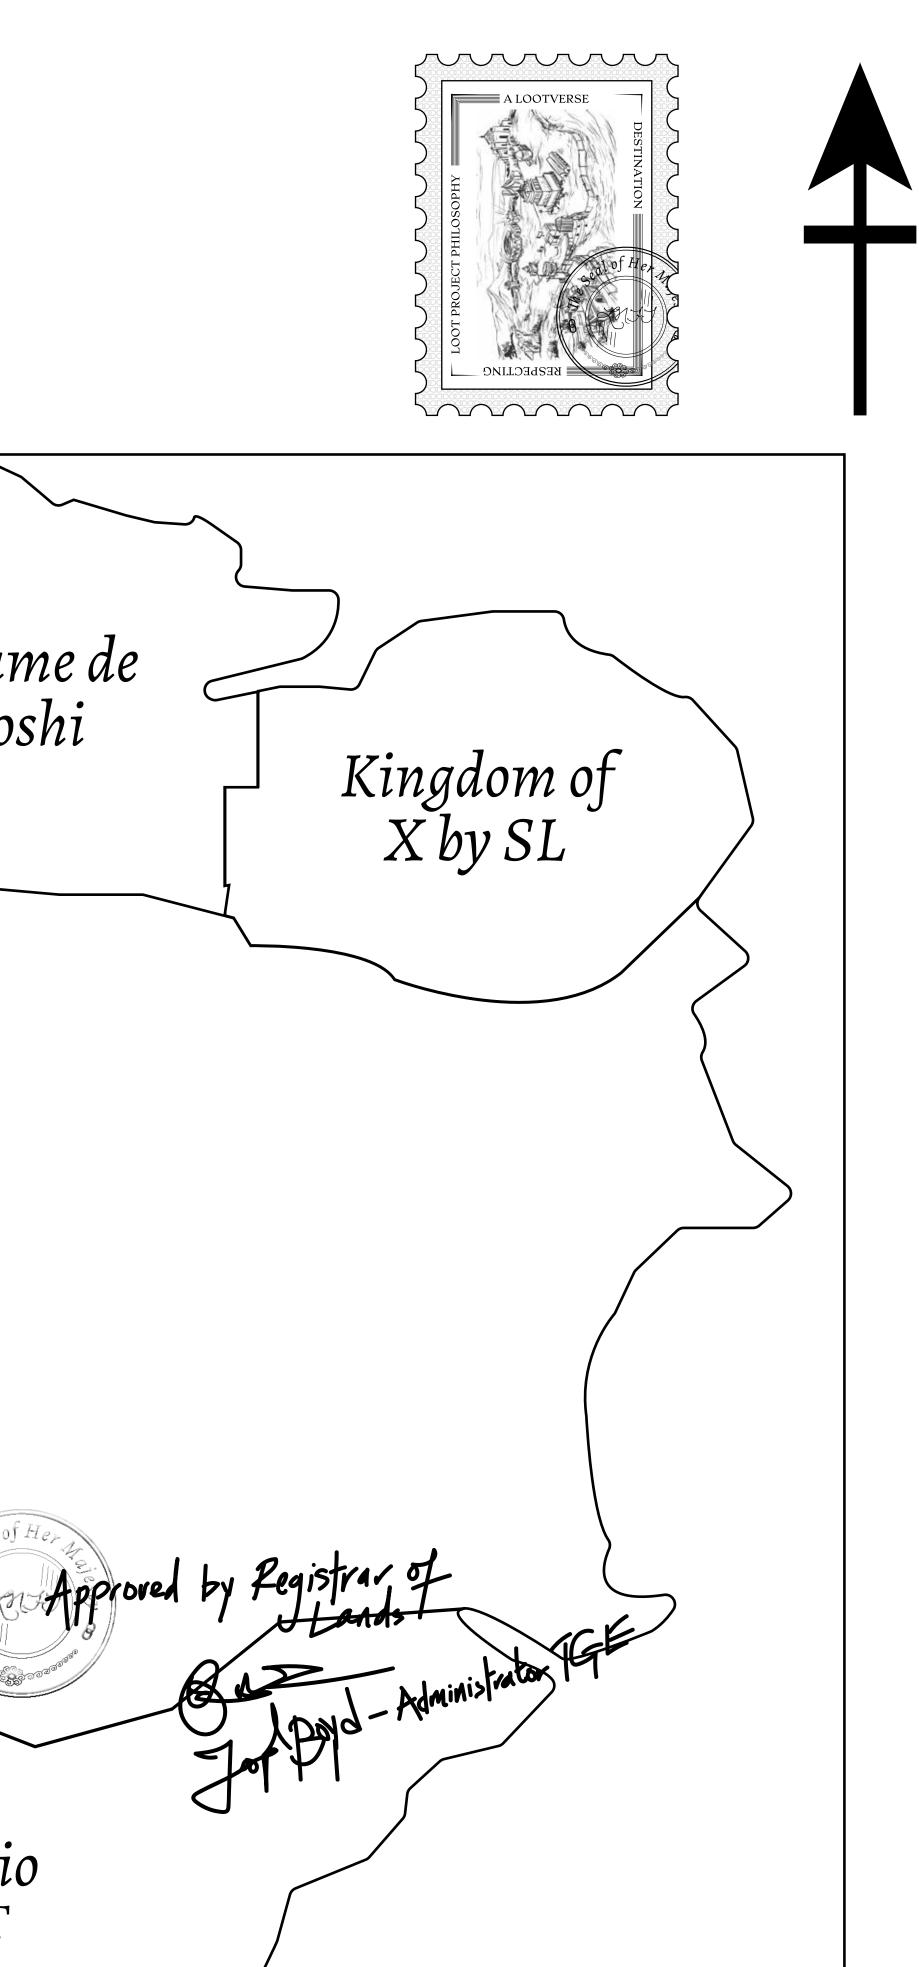

## H.M. LNFT Land Registry

ADMINISTRATIVE AREA

OWNER ENTITLEMENT

THE GREAT

Type W-GE: SI (rewarded in C

|                                | TITLE NUMBER<br>L1600-221121 |                           |               |            |             |         |
|--------------------------------|------------------------------|---------------------------|---------------|------------|-------------|---------|
| y                              |                              |                           |               |            |             |         |
| EMPIRE                         | ISSUED                       | 22 November 2             | 021           | Jo.J.      | SCALE       | 1/50000 |
| hare of 0.3%<br>Credits); Mint |                              | sales based on nu<br>ries | ımbeı         | c of NFT S | tories mint |         |
|                                |                              |                           |               |            | •           |         |
|                                |                              |                           |               |            |             |         |
|                                |                              |                           |               |            |             |         |
|                                |                              |                           |               |            |             |         |
|                                |                              |                           |               |            |             |         |
|                                |                              |                           |               |            |             |         |
| DI                             | ΩТ                           | · L16                     | $\frac{1}{2}$ | ۱N         |             |         |
|                                |                              |                           |               |            |             |         |
| BOU                            | INDA                         | ARY: 2.1                  | _7            | ΚM         |             |         |
|                                |                              |                           |               |            |             | /       |
|                                |                              |                           |               |            |             |         |
|                                |                              |                           |               |            |             |         |
|                                |                              |                           |               |            |             |         |
|                                |                              |                           |               |            |             |         |
|                                |                              |                           |               |            |             |         |
|                                |                              |                           |               |            |             |         |
|                                |                              |                           |               |            |             |         |
|                                |                              |                           |               |            |             |         |
|                                |                              |                           |               |            |             |         |
|                                |                              | <b>Y</b>                  |               |            |             |         |
|                                |                              | /                         |               |            |             |         |