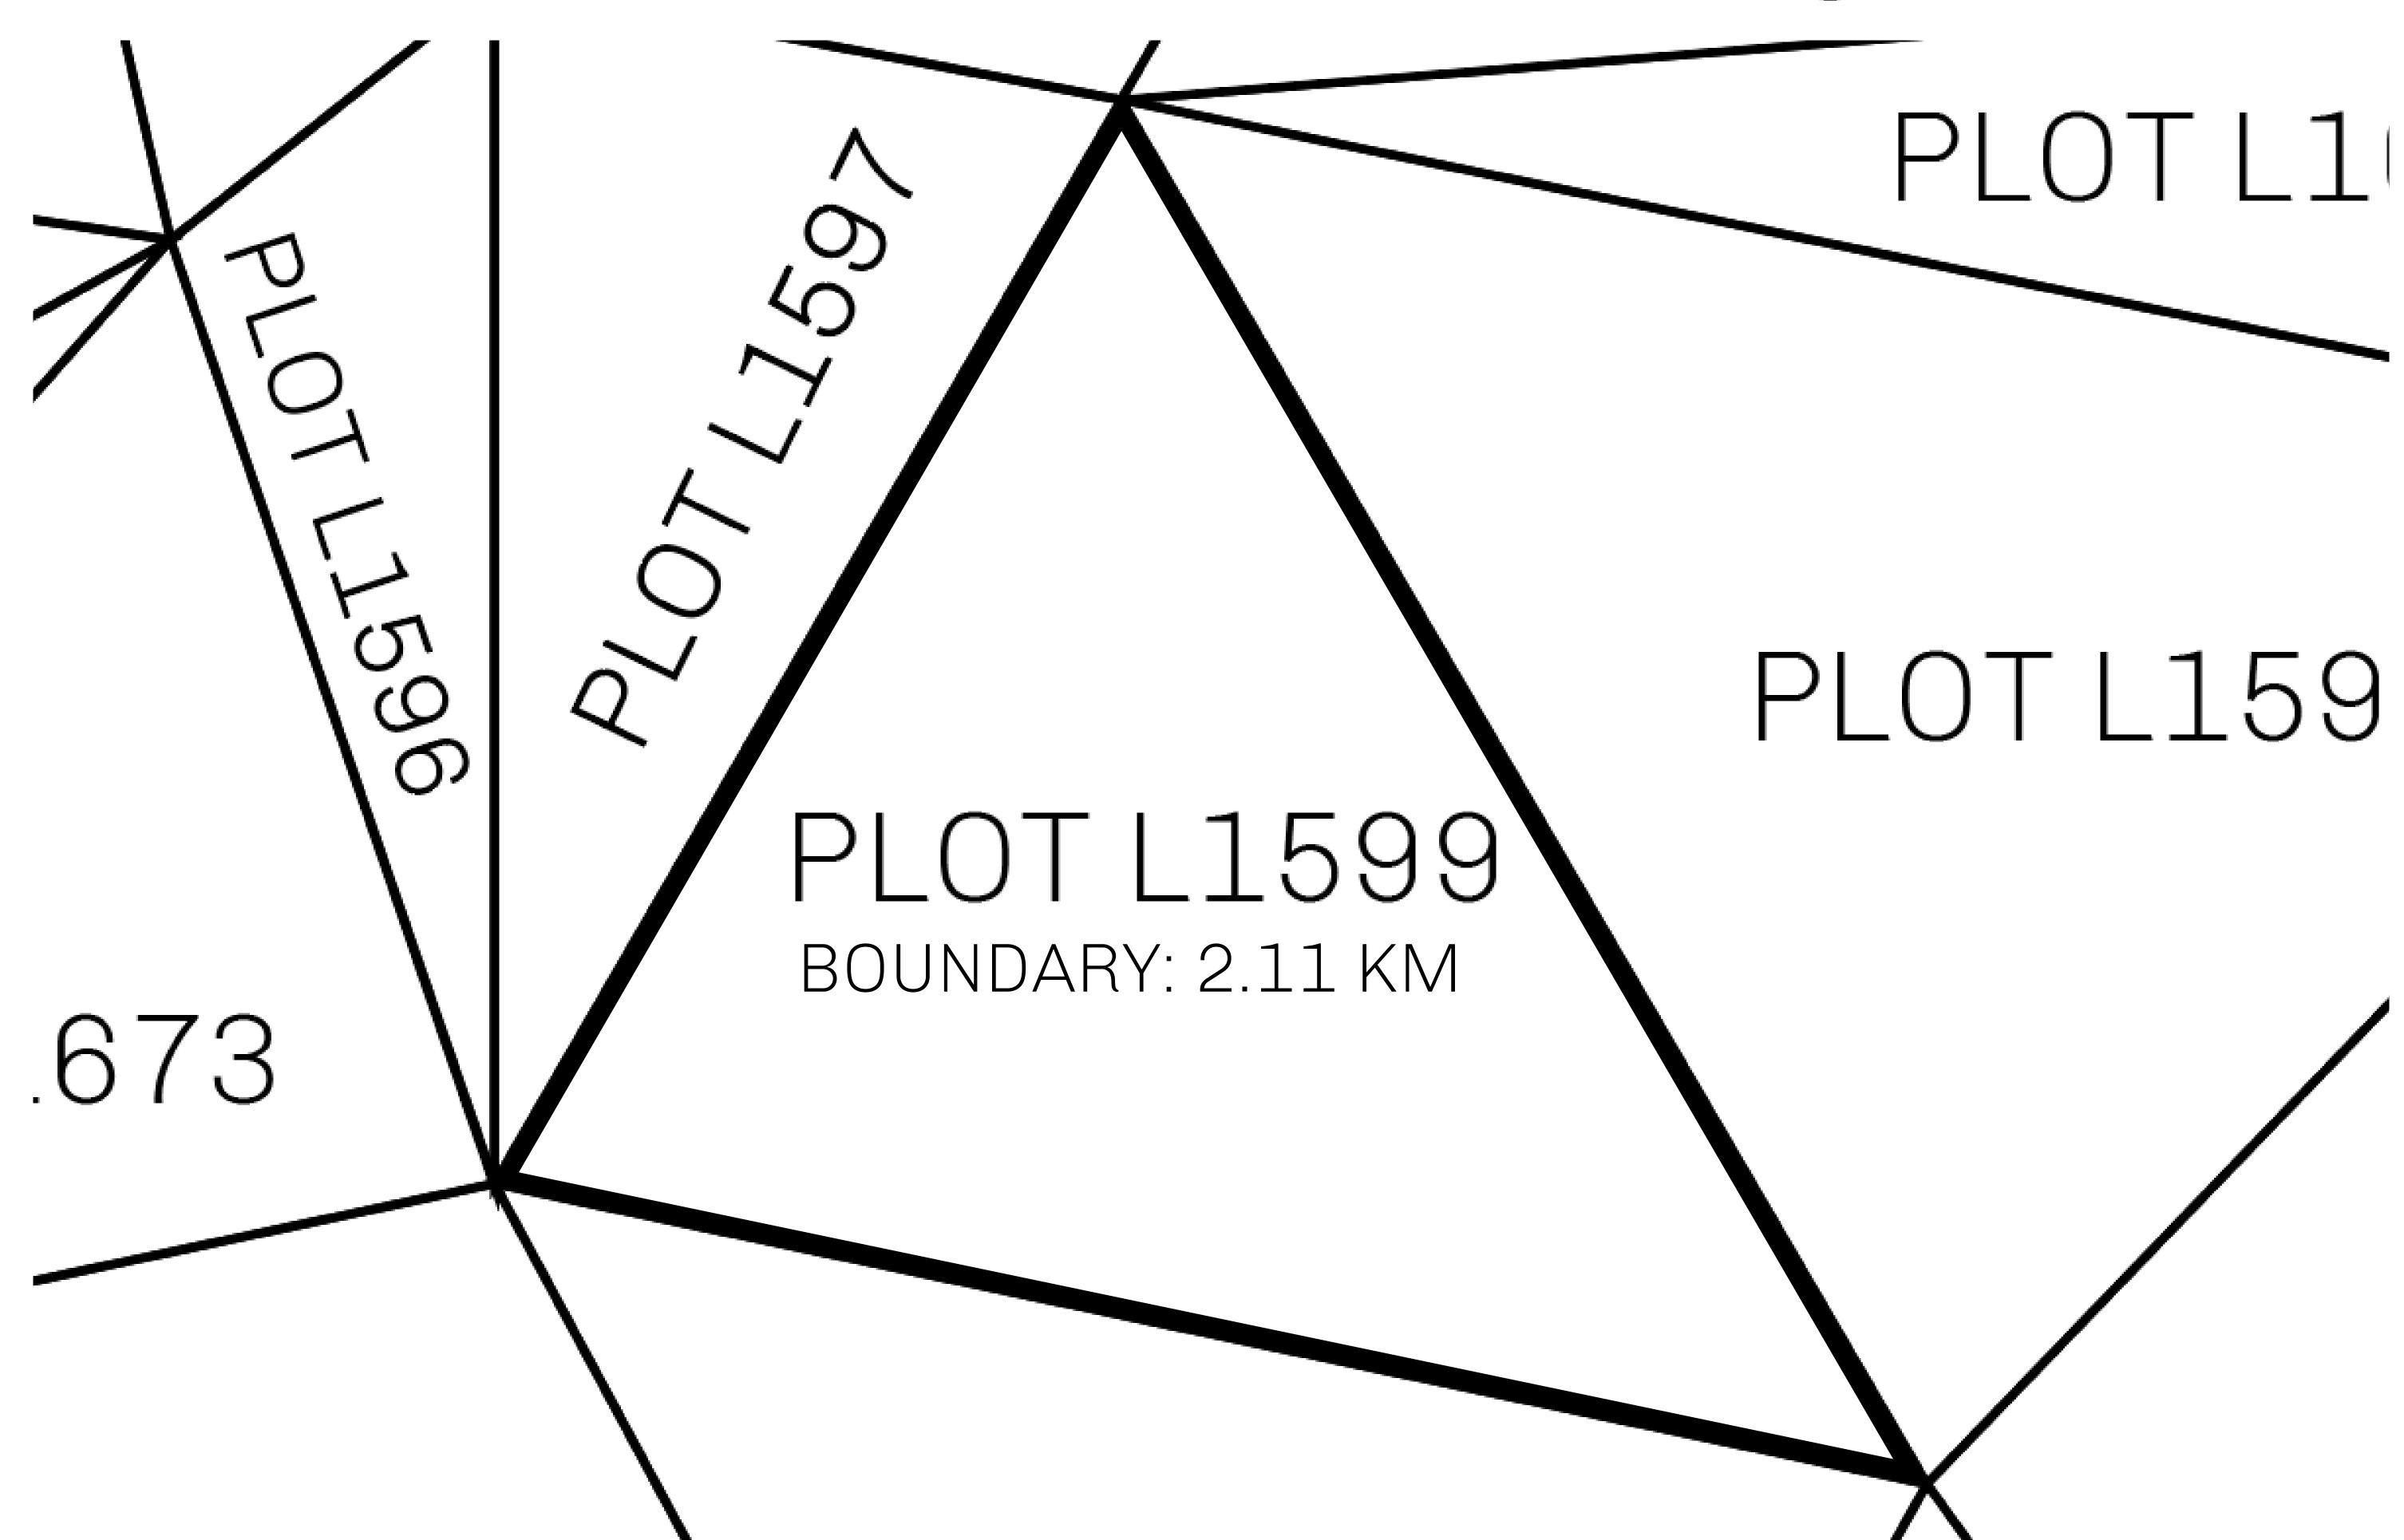

## LOOT NFT WORLD

CONTROL

PLOT L1599-221121

TOWER

## H.M. LNFT Land Registry

L1599-221121

TITLE NUMBER

ADMINISTRATIVE AREA

THE GREAT EMPIRE

ISSUED 22 November 2021

SCALE 1/50000

OWNER ENTITLEMENT

## GEOGRAPHY

COASTLINE 462.64 KM (287.47 MILES)

OCEAN, ROYAUME DE SATOSHI, X BY SL & TERRITORIO LTT ST BORDERS

HIGHEST POINT MOUNT ARES +8120 M

LOWEST POINT NFT PORT 0 M

PLOTS 2284 SCALE 1:50000