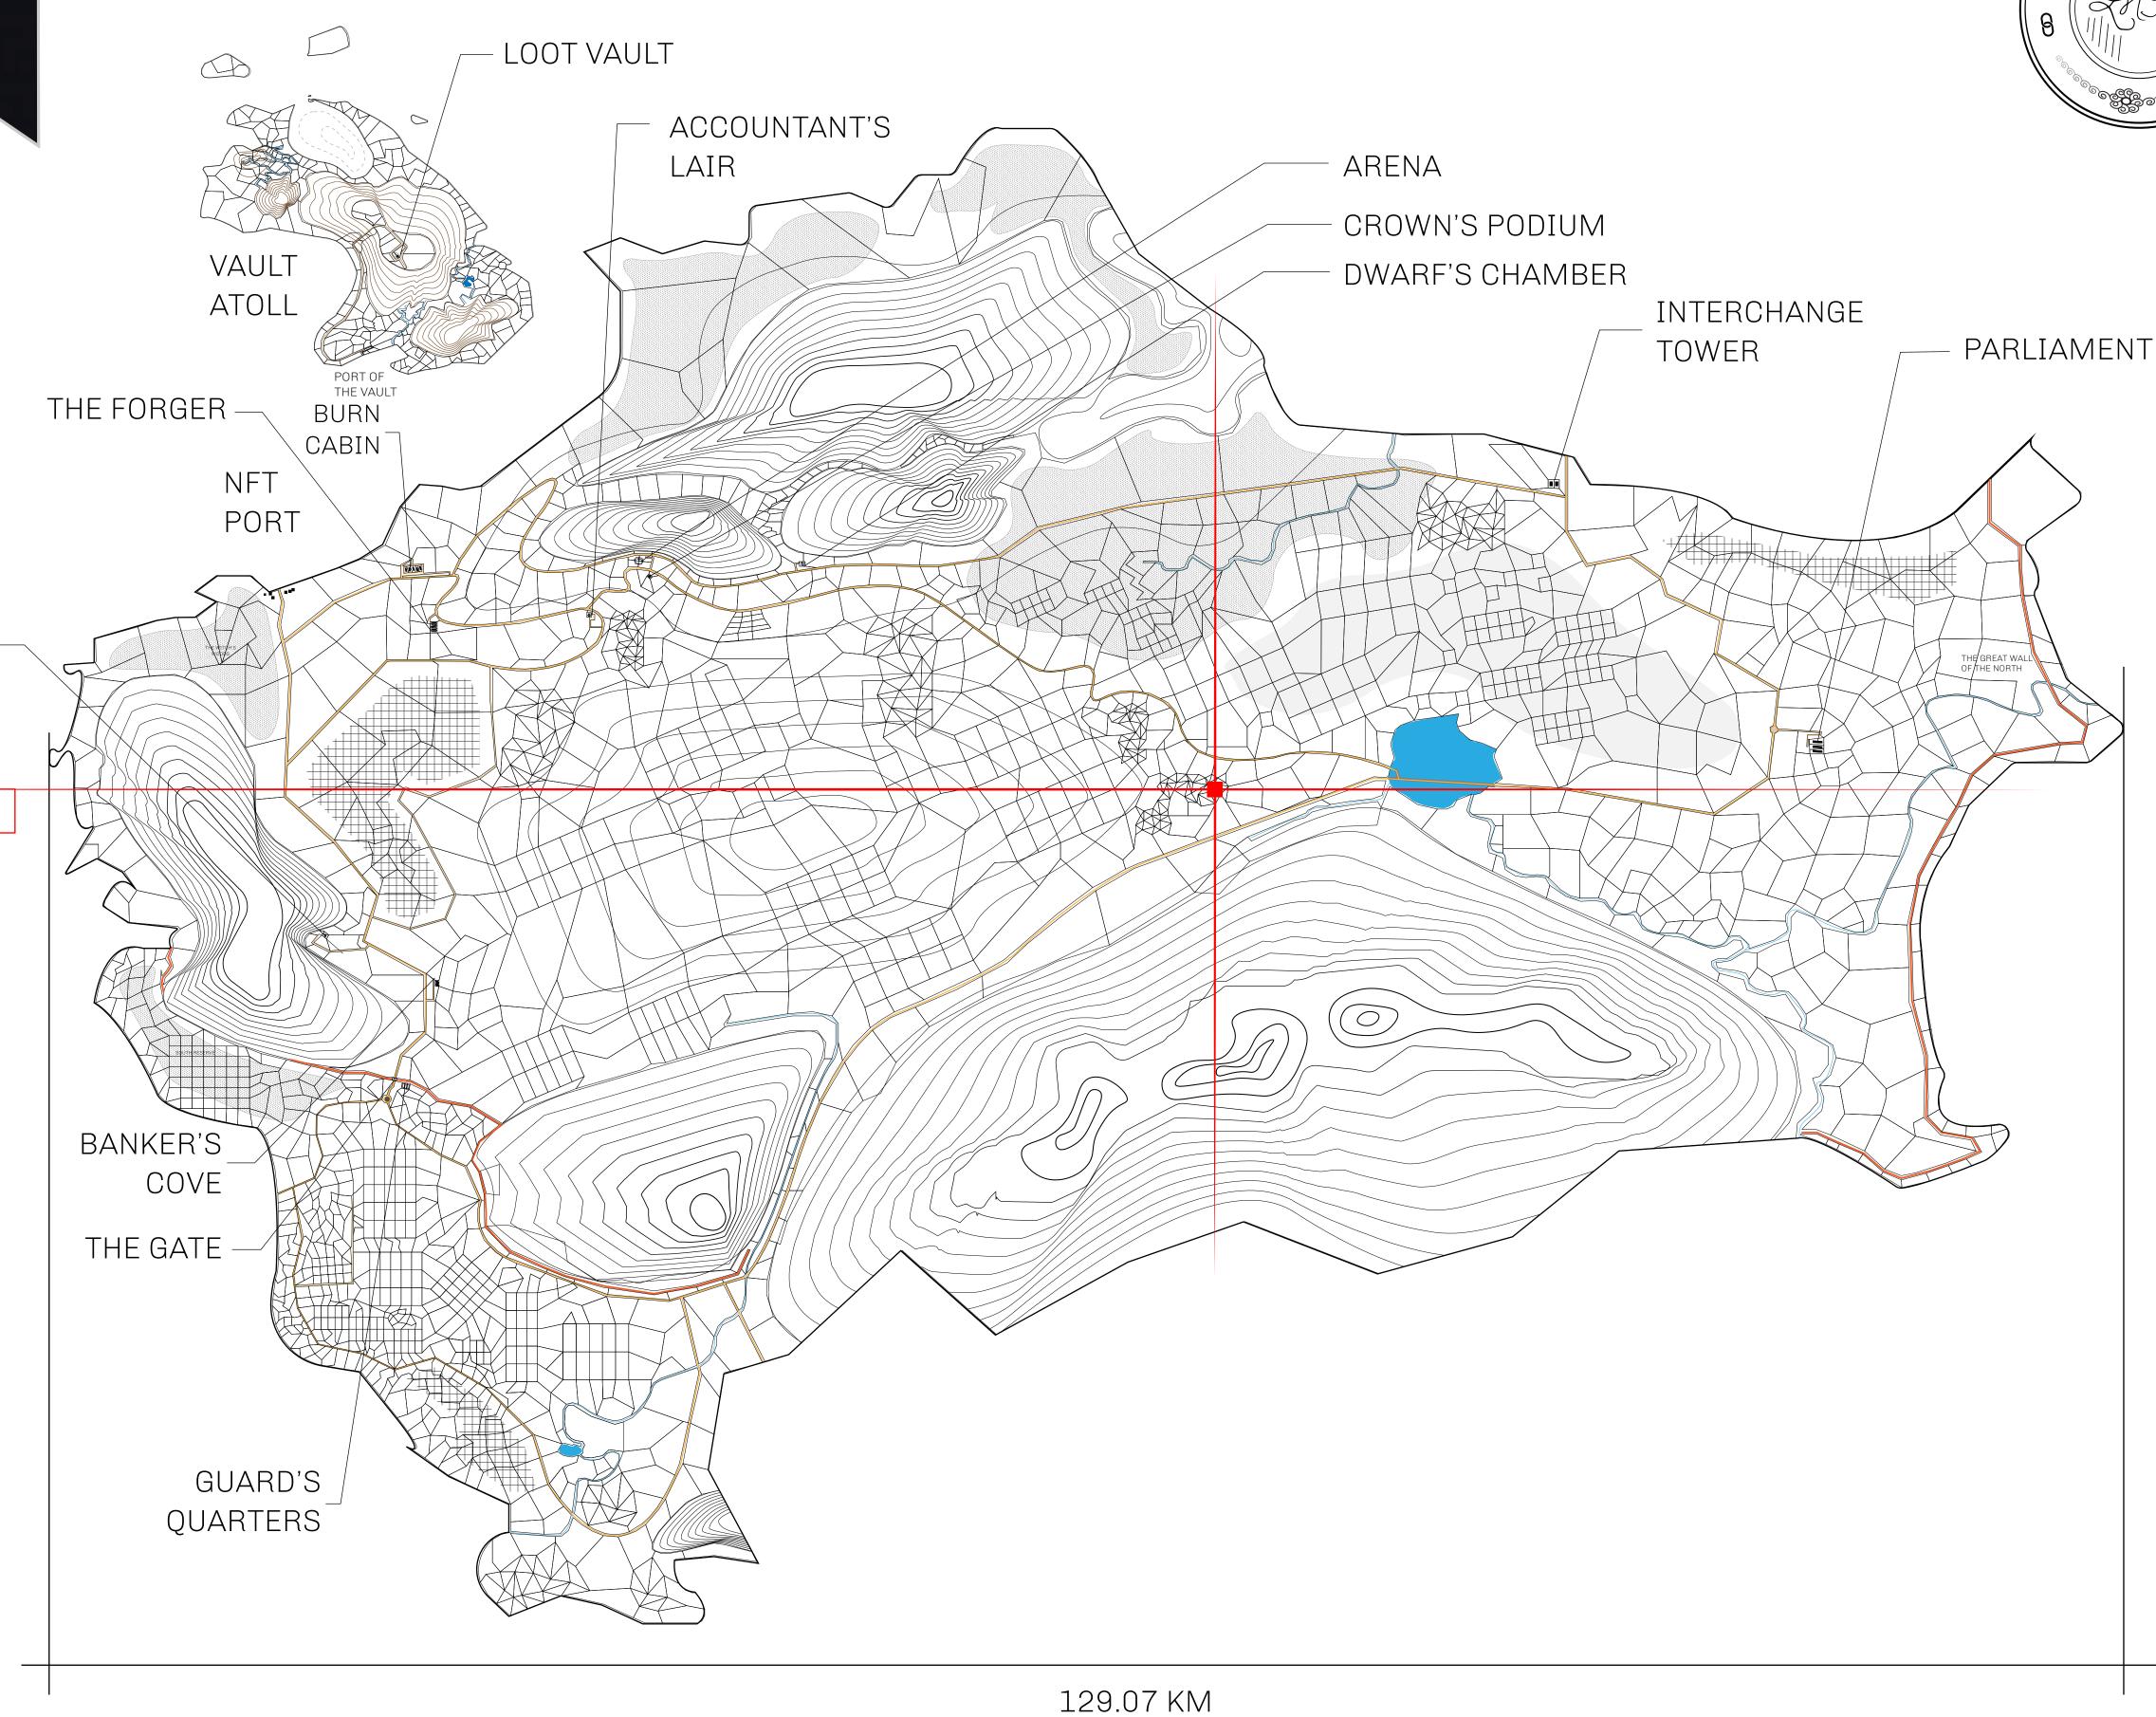

## HER MAJESTY'S GATED WORLD

As an economic and ruling powerhouse, the Great Empire controls the issuance and trade of BUN, LTT, and USDC reward credits. Decisions by its sitting parliamentarians affect Loot NFT World. Following the last war, border controls are tight and only invitees can enter. Each Sunday, all eyes focus on the Arena and the Crown's Podium, where battle-bidding auctions rage. The battle pit is not for the fainthearted and strategy plays a crucial role in winning.

## GEOGRAPHY

COASTLINE 462.64 KM (287.47 MILES)

OCEAN, ROYAUME DE SATOSHI, X BY SL & TERRITORIO LTT ST BORDERS

HIGHEST POINT MOUNT ARES +8120 M

LOWEST POINT NFT PORT 0 M

PLOTS 2284 SCALE 1:50000

## H.M. LNFT Land Registry

L1599-221121

TITLE NUMBER

ADMINISTRATIVE AREA

THE GREAT EMPIRE

ISSUED 22 November 2021

SCALE 1/50000

OWNER ENTITLEMENT