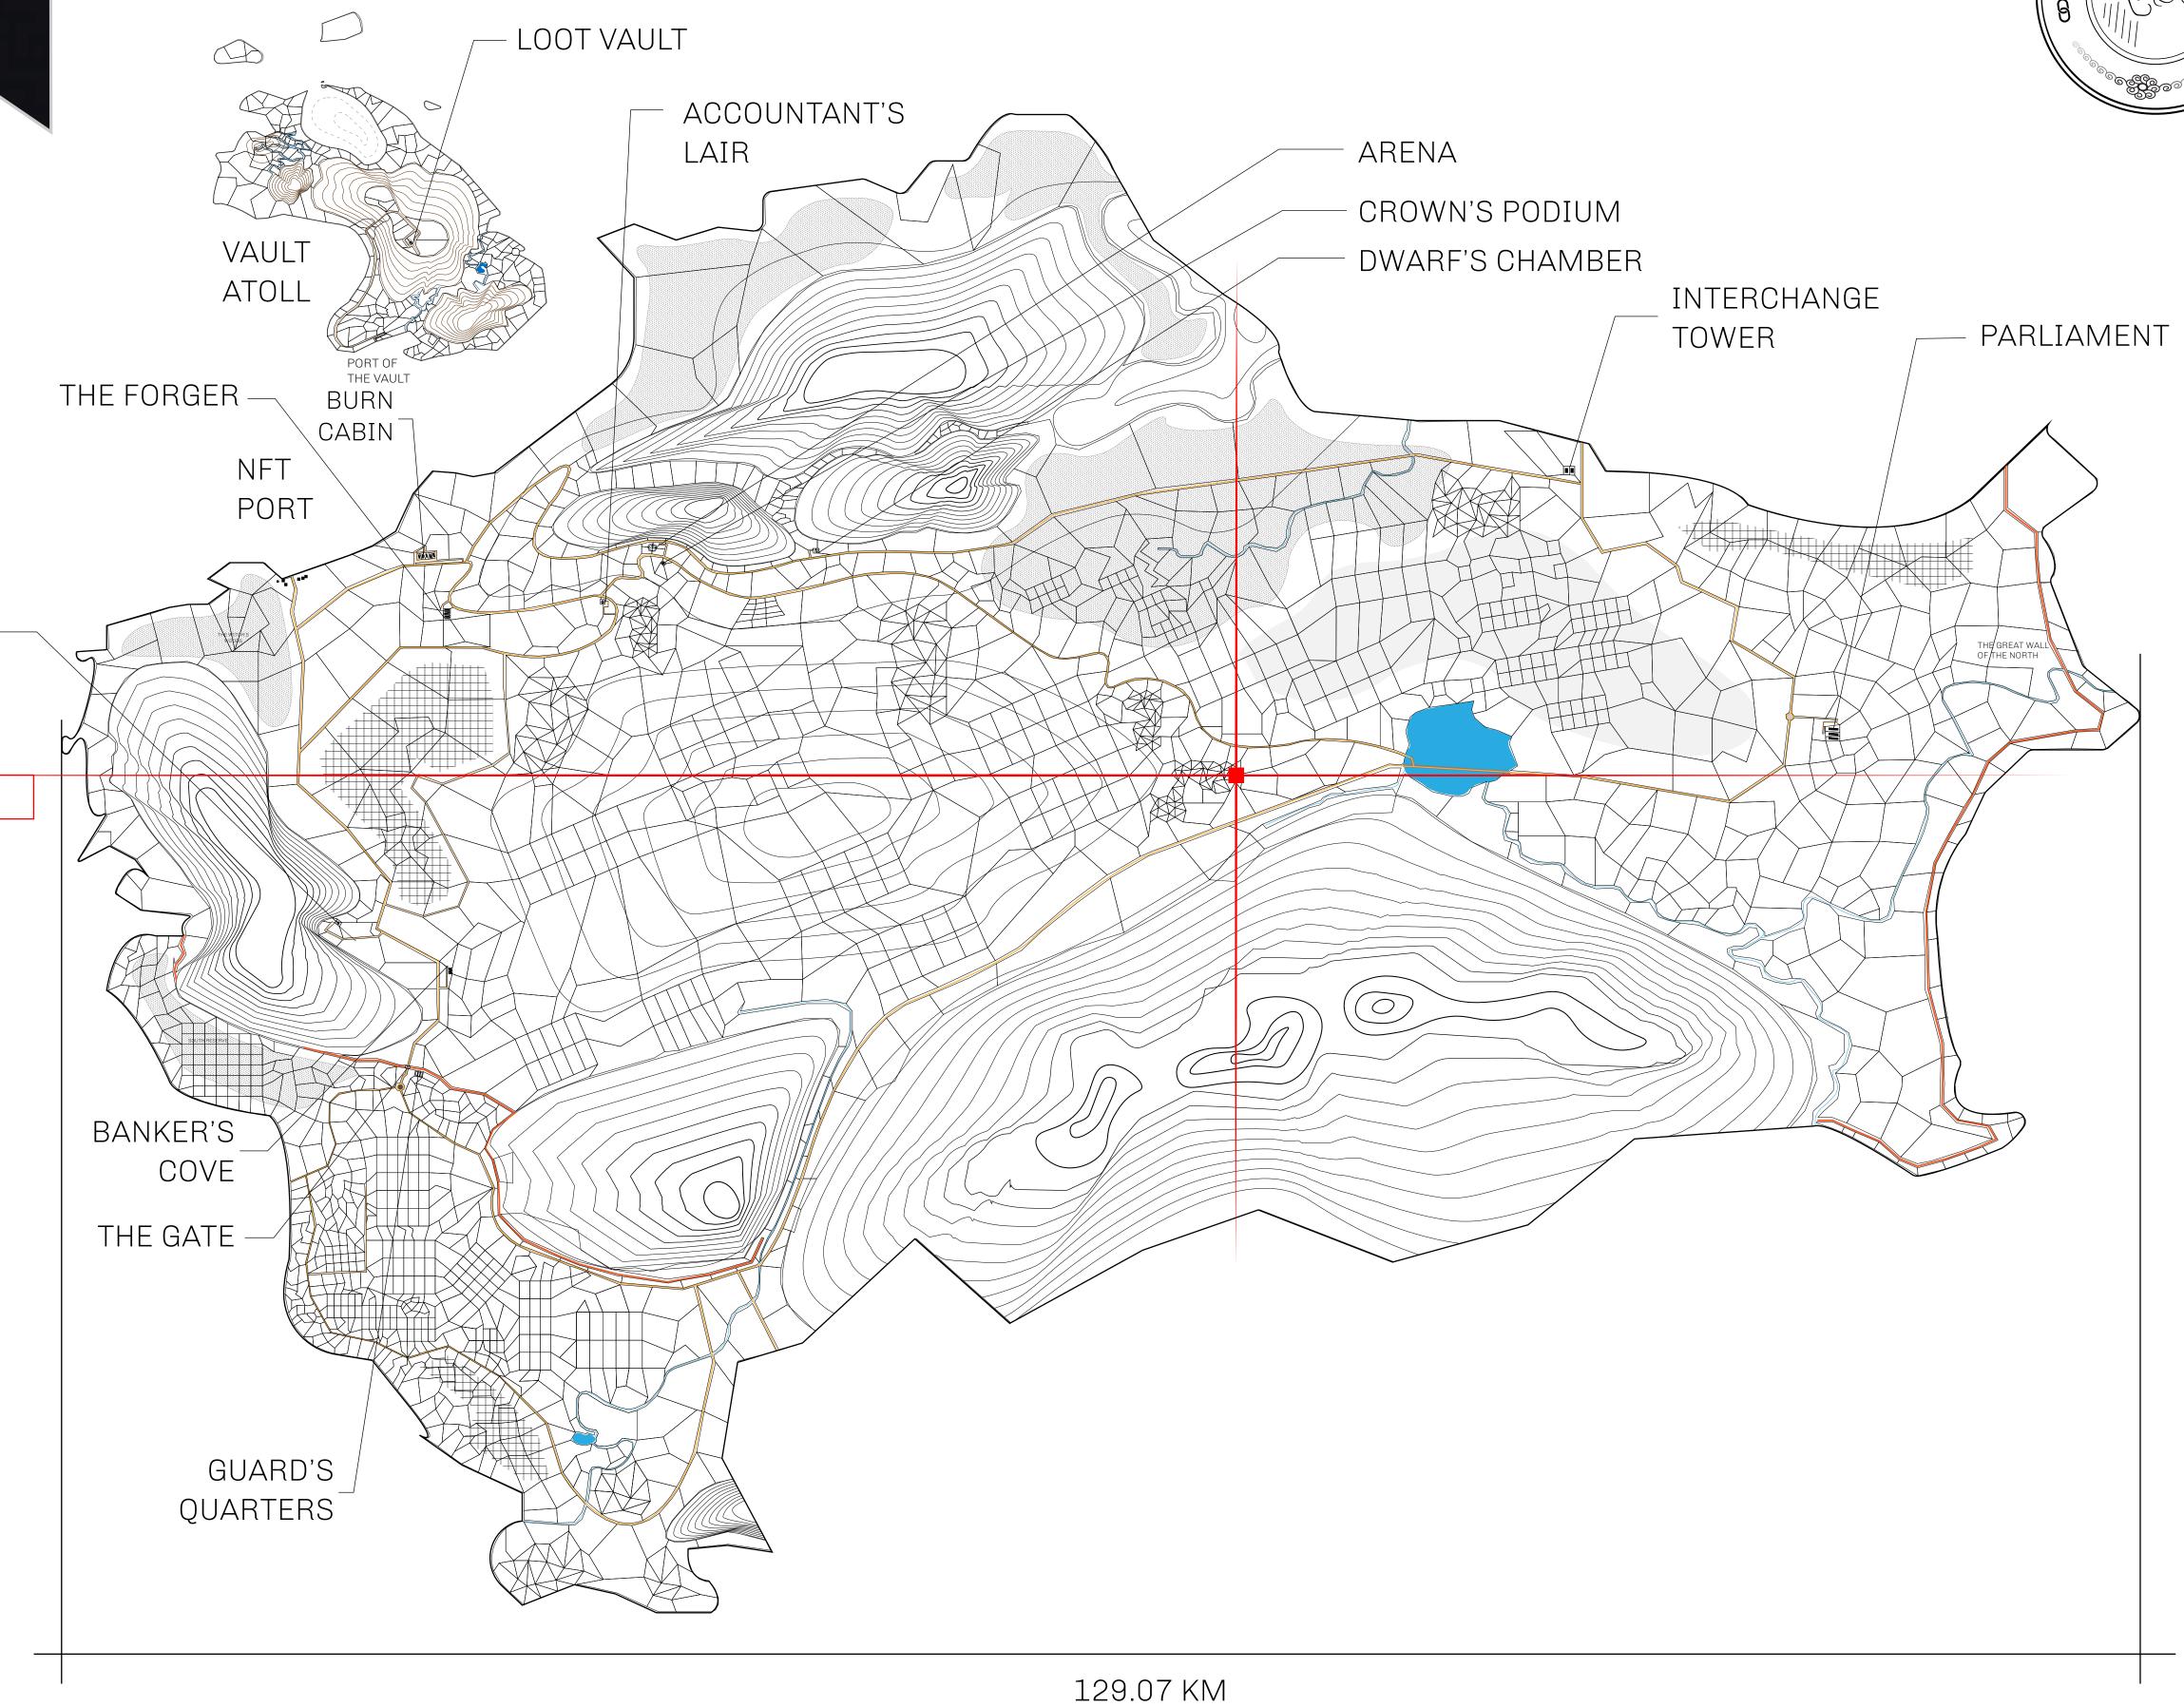

## HER MAJESTY'S GATED WORLD

As an economic and ruling powerhouse, the Great Empire controls the issuance and trade of BUN, LTT, and USDC reward credits. Decisions by its sitting parliamentarians affect Loot NFT World. Following the last war, border controls are tight and only invitees can enter. Each Sunday, all eyes focus on the Arena and the Crown's Podium, where battle-bidding auctions rage. The battle pit is not for the fainthearted and strategy plays a crucial role in winning.

## **GEOGRAPHY**

COASTLINE 462.64 KM (287.47 MILES)

BORDERS OCEAN, ROYAUME DE SATOSHI, X BY SL & TERRITORIO LTT ST

HIGHEST POINT MOUNT ARES +8120 M

LOWEST POINT NFT PORT 0 M

PLOTS 2284 SCALE 1:50000