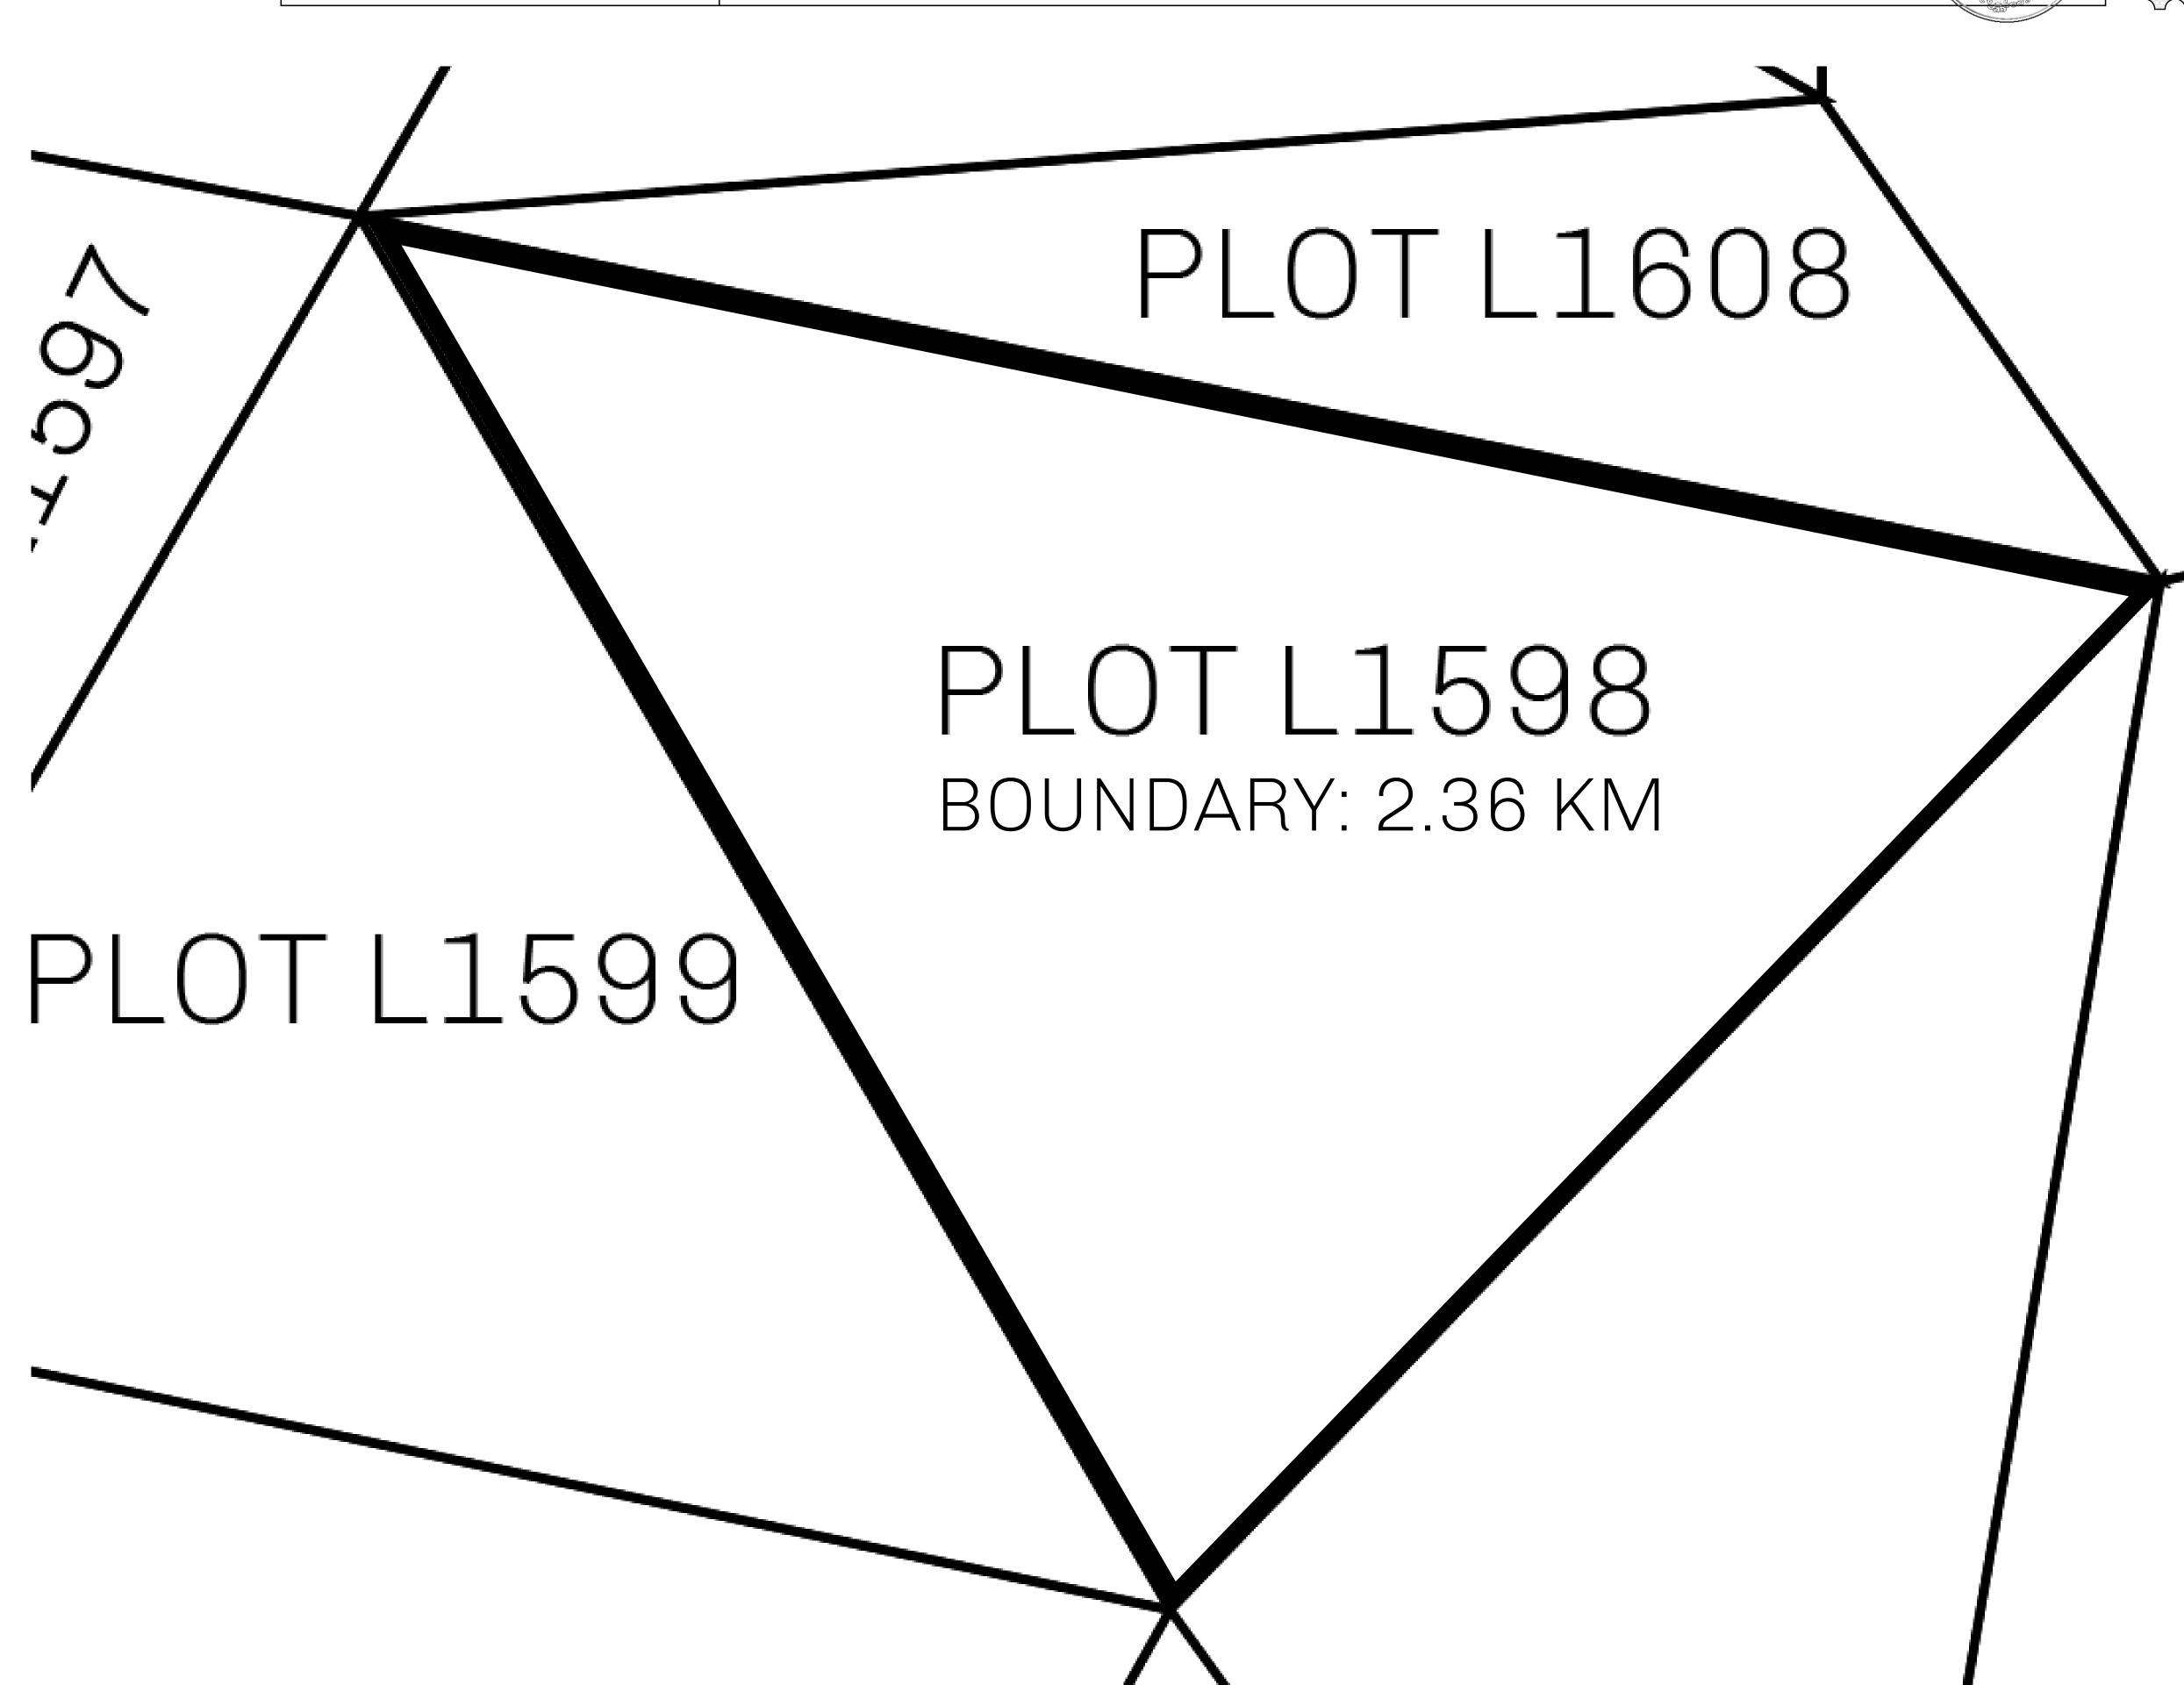

## LOOT NFT WORLD

CONTROL

PLOT L1598-221121

TOWER

## H.M. LNFT Land Registry

TITLE NUMBER

L1598-221121

ADMINISTRATIVE AREA

THE GREAT EMPIRE

ISSUED 22 November 2021

SCALE 1/50000

OWNER ENTITLEMENT